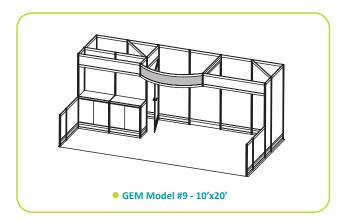

## furnishings

Grey Fabric Side Chair

Grey Fabric Counter Stool

Steno Chair

30" Round / 30" High

30" Round / 18" High Coffee Table

4', 6', OR 8' Long Raised Draped Table with White Vinyl Top

4', 6', OR 8' Long Draped Table with White Vinyl Top

Gold Ballot Drum