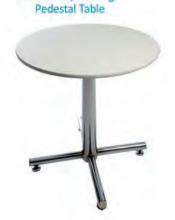

## furnishings

Grey Fabric Side Chair

Grey Fabric Counter Stool

Steno Chair

30" Round / 30" High

30" Round / 18" High Coffee Table

4', 6', OR 8' Long Raised Draped Table with White Vinyl Top

4', 6', OR 8' Long Draped Table with White Vinyl Top