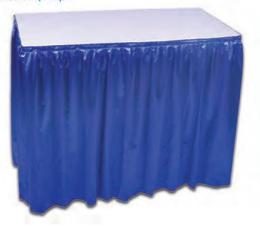

## furnishings

Grey Fabric Side Chair

Grey Fabric Counter Stool

Steno Chair

30" Round / 30" High

30" Round / 18" High Coffee Table

4', 6', OR 8' Long Raised Draped Table with White Vinyl Top

4', 6', OR 8' Long Draped Table with White Vinyl Top