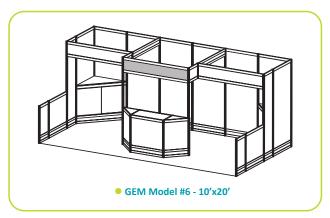

## furnishings

Grey Fabric Side Chair

Grey Fabric Counter Stool

Steno Chair

30" Round / 30" High

30" Round / 18" High Coffee Table

4', 6', OR 8' Long Raised Draped Table with White Vinyl Top

4', 6', OR 8' Long Draped Table with White Vinyl Top

Gold Ballot Drum