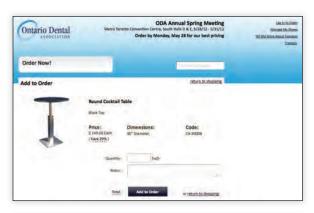

## Accelerate your experience with Expresso exhibit planning, ordering and management.

Exhibitors can order everything they need for their tradeshow exhibit through Expresso, our simple to navigate, picture-driven system that satisfies your need for speed. With just a few clicks exhibitors can order GES products and services including:

#### Expresso is more than just an online exhibitor manual. Exhibitors can:

- Order exhibit products and services.
- Print shipping labels.
- View important show and event information.
- Download the show schedule into Outlook or iCalendar.
- View account order status and history.