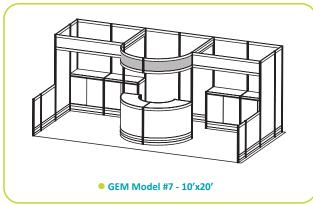

## furnishings

Grey Fabric Side Chair

Grey Fabric Counter Stool

Steno Chair

30" Round / 30" High

30" Round / 18" High Coffee Table

4', 6', OR 8' Long Raised Draped Table with White Vinyl Top

4', 6', OR 8' Long Draped Table with White Vinyl Top

Gold Ballot Drum