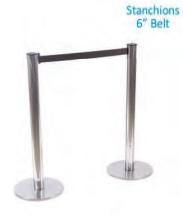

#### FURNISHINGS ORDER FORM

| #25                                               | , 5805 -                                                                                        | - 76 Ave. SE Calgary, Alberta                                                                                                                                                                                                                                                                                | a, T2C 5L8                                                                                     | Tel: (403                                                               | ) 243-2212                                      | Fax: (40       | 3) 2     | 243-3868 Toll Free 1-800-6          | 636-8235 v                | vww.gesexp       | oo.ca    |
|---------------------------------------------------|-------------------------------------------------------------------------------------------------|--------------------------------------------------------------------------------------------------------------------------------------------------------------------------------------------------------------------------------------------------------------------------------------------------------------|------------------------------------------------------------------------------------------------|-------------------------------------------------------------------------|-------------------------------------------------|----------------|----------|-------------------------------------|---------------------------|------------------|----------|
| SH                                                | OW:                                                                                             | Sunshine Home                                                                                                                                                                                                                                                                                                | & Garde                                                                                        | n Show                                                                  |                                                 |                |          | DISCOUNT PRICE<br>DEADLINE DATE:    | Februa                    | ry 17, 20        | 17       |
|                                                   |                                                                                                 | EXHIBITOR                                                                                                                                                                                                                                                                                                    | INFORM                                                                                         | MATION                                                                  |                                                 |                |          | CREDIT CARD                         | AUTHO                     | RIZATIC          | N        |
|                                                   | BOOTH #:                                                                                        |                                                                                                                                                                                                                                                                                                              |                                                                                                |                                                                         |                                                 |                |          | MASTERCARD                          | □VISA                     | ☐ AME            | ΞX       |
| COI                                               | MPANY                                                                                           | <u> </u>                                                                                                                                                                                                                                                                                                     |                                                                                                |                                                                         |                                                 |                |          |                                     |                           |                  |          |
| STF                                               | REET_                                                                                           |                                                                                                                                                                                                                                                                                                              |                                                                                                |                                                                         |                                                 |                |          | EXPIRY DATE                         | /                         |                  |          |
| CIT                                               | Y                                                                                               | PROV/ST                                                                                                                                                                                                                                                                                                      | ATE                                                                                            | CODE                                                                    |                                                 |                |          |                                     |                           |                  |          |
| E-M                                               | IAIL                                                                                            |                                                                                                                                                                                                                                                                                                              |                                                                                                |                                                                         |                                                 |                |          | CARDHO                              | DLDER NAME                |                  |          |
| PHO                                               | ONE _                                                                                           |                                                                                                                                                                                                                                                                                                              | _FAX                                                                                           |                                                                         |                                                 |                | $\vdash$ | CARDHOLE                            | ER SIGNATUR               |                  |          |
| COI                                               | NTACT                                                                                           | NAME                                                                                                                                                                                                                                                                                                         |                                                                                                |                                                                         |                                                 |                |          | CHEQUE ATTACHE                      |                           |                  |          |
|                                                   |                                                                                                 | (ORI                                                                                                                                                                                                                                                                                                         |                                                                                                |                                                                         |                                                 |                |          | PAID IN FULL<br>PAYMENT IS RECEIVED | )                         |                  |          |
|                                                   |                                                                                                 | FURNIS                                                                                                                                                                                                                                                                                                       | HINGS                                                                                          |                                                                         |                                                 |                |          | DRAPED DISPLAY 1                    | TABLES 3                  | 30" HIGH         |          |
|                                                   | QTY                                                                                             | DESCRIPTION                                                                                                                                                                                                                                                                                                  | DISCOUNT<br>PRICE                                                                              | REGULAR<br>PRICE                                                        | TOTAL                                           | В              | LAC      | BLUE BURGUNDY                       | GREEN RE                  | D SILVER         | ☐ WHITE  |
|                                                   |                                                                                                 | Grey Fabric Side Chair                                                                                                                                                                                                                                                                                       | \$41.00                                                                                        | \$57.00                                                                 |                                                 | Q.             | ΓΥ       | DESCRIPTION                         | DISCOUNT<br>PRICE         | REGULAR<br>PRICE | TOTAL    |
|                                                   |                                                                                                 | Grey Fabric Counter Stool                                                                                                                                                                                                                                                                                    | \$89.50                                                                                        | \$125.50                                                                |                                                 |                |          | 4 Ft. Long x 2 Ft. Wide             | \$85.50                   | \$119.50         |          |
|                                                   |                                                                                                 | Grey Fabric Arm Chair                                                                                                                                                                                                                                                                                        | \$42.00                                                                                        | \$74.50                                                                 |                                                 | 1              |          | 6 Ft. Long x 2 Ft. Wide             | \$94.00                   | \$131.50         |          |
|                                                   |                                                                                                 | Steno Chair                                                                                                                                                                                                                                                                                                  | <del>                                     </del>                                               | <del> </del>                                                            |                                                 | -              |          | 8 Ft. Long x 2 Ft. Wide             | \$101.50                  | \$142.50         |          |
|                                                   |                                                                                                 |                                                                                                                                                                                                                                                                                                              | \$58.00                                                                                        | \$81.00                                                                 |                                                 | ┤├             |          | Drape Fourth Side                   | Add \$3                   | 7.00 ea.         |          |
|                                                   |                                                                                                 | Cocktail Table 40" High                                                                                                                                                                                                                                                                                      | \$90.00                                                                                        | \$125.50                                                                |                                                 | ┤└             |          |                                     | l                         |                  |          |
|                                                   |                                                                                                 | 30" Round 30" High<br>Pedestal Table                                                                                                                                                                                                                                                                         | \$74.50                                                                                        | \$104.50                                                                |                                                 |                | RA       | ISED DRAPED DISPL                   | AY TABL                   | ES 42" F         | IIGH     |
|                                                   |                                                                                                 | 30" Round 18" High<br>Coffee Table                                                                                                                                                                                                                                                                           | \$57.00                                                                                        | \$79.50                                                                 |                                                 | '-             | BLAG     | CK BLUE S                           | SILVER                    | ☐ WHITE          |          |
|                                                   |                                                                                                 | Coat Tree                                                                                                                                                                                                                                                                                                    | \$32.00                                                                                        | \$45.00                                                                 |                                                 | Q <sup>-</sup> | ΓΥ       | DESCRIPTION                         | DISCOUNT<br>PRICE         | REGULAR<br>PRICE | TOTAL    |
|                                                   |                                                                                                 | 22" x 28" Chrome Sign<br>Holder (Sign Extra)                                                                                                                                                                                                                                                                 | \$48.50                                                                                        | \$68.00                                                                 |                                                 |                |          | 4 Ft. Long x 2 Ft. Wide             | \$ 97.50                  | \$136.50         |          |
|                                                   |                                                                                                 | Easel                                                                                                                                                                                                                                                                                                        | \$41.00                                                                                        | \$57.50                                                                 |                                                 | 1              |          | 6 Ft. Long x 2 Ft. Wide             | \$120.00                  | \$168.00         |          |
|                                                   |                                                                                                 | Ballot Drum                                                                                                                                                                                                                                                                                                  | \$65.00                                                                                        | \$91.00                                                                 |                                                 | 1              |          | 8 Ft. Long x 2 Ft. Wide             | \$147.00                  | \$206.00         |          |
|                                                   |                                                                                                 | Garment Rack on Wheels                                                                                                                                                                                                                                                                                       | \$46.50                                                                                        | \$65.00                                                                 |                                                 | † L            |          | Drape Fourth Side                   | Add \$3                   | 7.00 ea.         |          |
|                                                   |                                                                                                 | White Counter Storage                                                                                                                                                                                                                                                                                        | \$139.50                                                                                       | \$195.50                                                                |                                                 | 1              |          |                                     |                           |                  |          |
|                                                   |                                                                                                 | Unit 40" H                                                                                                                                                                                                                                                                                                   | ,                                                                                              |                                                                         |                                                 |                |          | CUSTOM BOOT                         | TH DRAP                   | ING              |          |
|                                                   |                                                                                                 | Bag Holder 41"H                                                                                                                                                                                                                                                                                              | \$68.00                                                                                        | \$95.50                                                                 |                                                 |                |          | BLACK BLUE                          | RED SIL                   | VER WH           | ITE      |
|                                                   |                                                                                                 | Tape Stanchion                                                                                                                                                                                                                                                                                               | \$43.50                                                                                        | \$60.50                                                                 |                                                 | <u> </u>       |          | 3 Ft. High (Per Linear Ft.)         | \$7.00                    | \$10.00          |          |
|                                                   |                                                                                                 | Wastebasket                                                                                                                                                                                                                                                                                                  | \$22.50                                                                                        | \$32.00                                                                 |                                                 |                |          | 8 Ft. High (Per Linear Ft.)         | \$8.00                    | \$11.00          |          |
| • Al<br>• E:<br>• If<br>• C<br>• G<br>• Al        | Il orders ro<br>xhibitor is<br>a colour i<br>harges ar<br>ES is not<br>Il claims o<br>o refunds | eceived after the Discount Price Date we responsible for all items for the duration is not chosen, GES will choose a colour re for rental of equipment only. All items responsible for exhibit materials left in or discrepancies must be settled at the Cylexchanges on cancelled draped tables we opening. | n of the show. for you. for you. for main the progen rental exh GES Service Ce for custom book | operty of GES.<br>ibits or counter some prior to sho<br>th draping once | storage units.<br>ow closing.<br>delivered. 50% |                |          | ngs cancelled                       | BTOTAL<br>5% GST<br>TOTAL |                  | 04060264 |
| I have read and understand the Terms & Conditions |                                                                                                 |                                                                                                                                                                                                                                                                                                              |                                                                                                |                                                                         |                                                 |                |          |                                     |                           |                  |          |