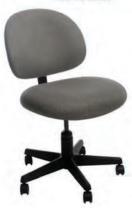

## furnishings

Grey Fabric Side Chair

Grey Fabric Counter Stool

Steno Chair

30" Round / 30" High

30" Round / 18" High Coffee Table

4', 6', OR 8' Long Raised Draped Table with White Vinyl Top

4', 6', OR 8' Long Draped Table with White Vinyl Top