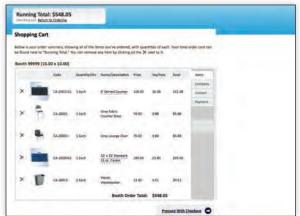

## Accelerate your experience with Expresso exhibit planning, ordering and management.

Exhibitors can order everything they need for their tradeshow exhibit through Expresso, our simple to navigate, picture-driven system that satisfies your need for speed. With just a few clicks exhibitors can order GES products and services including:

#### Expresso is more than just an online exhibitor manual. Exhibitors can:

- Order exhibit products and services.
- Print shipping labels.
- View important show and event information.
- Download the show schedule into Outlook or iCalendar.
- View account order status and history.