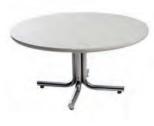

## furnishings

Grey Fabric Side Chair

Grey Fabric Counter Stool

Steno Chair

30" Round / 30" High

30" Round / 18" High Coffee Table

4', 6', OR 8' Long Raised Draped Table with White Vinyl Top

4', 6', OR 8' Long Draped Table with White Vinyl Top