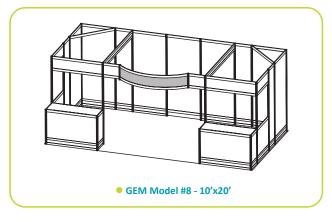

## furnishings

Grey Fabric Side Chair

Grey Fabric Counter Stool

Steno Chair

30" Round / 30" High

30" Round / 18" High Coffee Table

4', 6', OR 8' Long Raised Draped Table with White Vinyl Top

4', 6', OR 8' Long Draped Table with White Vinyl Top

Gold Ballot Drum