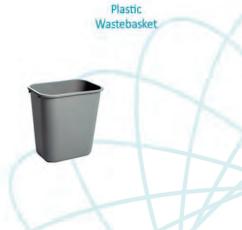

#### FURNISHINGS ORDER FORM

| #25                                               | , 5805 -                                                                                        | - 76 Ave. SE Calgary, Alberta                                                                                                                                                                                                                                                                                | a, T2C 5L8                                                                                     | Tel: (403                                                               | ) 243-2212                                      | Fax: (40       | 3) 2     | 243-3868 Toll Free 1-800-6          | 636-8235 v                | vww.gesexp       | oo.ca    |
|---------------------------------------------------|-------------------------------------------------------------------------------------------------|--------------------------------------------------------------------------------------------------------------------------------------------------------------------------------------------------------------------------------------------------------------------------------------------------------------|------------------------------------------------------------------------------------------------|-------------------------------------------------------------------------|-------------------------------------------------|----------------|----------|-------------------------------------|---------------------------|------------------|----------|
| SH                                                | OW:                                                                                             | Sunshine Home                                                                                                                                                                                                                                                                                                | & Garde                                                                                        | n Show                                                                  |                                                 |                |          | DISCOUNT PRICE<br>DEADLINE DATE:    | Februa                    | ry 17, 20        | 17       |
|                                                   |                                                                                                 | EXHIBITOR                                                                                                                                                                                                                                                                                                    | INFORM                                                                                         | MATION                                                                  |                                                 |                |          | CREDIT CARD                         | AUTHO                     | RIZATIC          | N        |
|                                                   | BOOTH #:                                                                                        |                                                                                                                                                                                                                                                                                                              |                                                                                                |                                                                         |                                                 |                |          | MASTERCARD                          | □VISA                     | ☐ AME            | ΞX       |
| COI                                               | MPANY                                                                                           | <u> </u>                                                                                                                                                                                                                                                                                                     |                                                                                                |                                                                         |                                                 |                |          |                                     |                           |                  |          |
| STF                                               | REET_                                                                                           |                                                                                                                                                                                                                                                                                                              |                                                                                                |                                                                         |                                                 |                |          | EXPIRY DATE                         | /                         |                  |          |
| CIT                                               | Y                                                                                               | PROV/ST                                                                                                                                                                                                                                                                                                      | ATE                                                                                            | CODE                                                                    |                                                 |                |          |                                     |                           |                  |          |
| E-M                                               | IAIL                                                                                            |                                                                                                                                                                                                                                                                                                              |                                                                                                |                                                                         |                                                 |                |          | CARDHO                              | DLDER NAME                |                  |          |
| PHO                                               | ONE _                                                                                           |                                                                                                                                                                                                                                                                                                              | _FAX                                                                                           |                                                                         |                                                 |                | $\vdash$ | CARDHOLE                            | ER SIGNATUR               |                  |          |
| COI                                               | NTACT                                                                                           | NAME                                                                                                                                                                                                                                                                                                         |                                                                                                |                                                                         |                                                 |                |          | CHEQUE ATTACHE                      |                           |                  |          |
|                                                   |                                                                                                 | (ORI                                                                                                                                                                                                                                                                                                         |                                                                                                |                                                                         |                                                 |                |          | PAID IN FULL<br>PAYMENT IS RECEIVED | )                         |                  |          |
|                                                   |                                                                                                 | FURNIS                                                                                                                                                                                                                                                                                                       | HINGS                                                                                          |                                                                         |                                                 |                |          | DRAPED DISPLAY 1                    | TABLES 3                  | 30" HIGH         |          |
|                                                   | QTY                                                                                             | DESCRIPTION                                                                                                                                                                                                                                                                                                  | DISCOUNT<br>PRICE                                                                              | REGULAR<br>PRICE                                                        | TOTAL                                           | В              | LAC      | BLUE BURGUNDY                       | GREEN RE                  | D SILVER         | ☐ WHITE  |
|                                                   |                                                                                                 | Grey Fabric Side Chair                                                                                                                                                                                                                                                                                       | \$41.00                                                                                        | \$57.00                                                                 |                                                 | Q.             | ΓΥ       | DESCRIPTION                         | DISCOUNT<br>PRICE         | REGULAR<br>PRICE | TOTAL    |
|                                                   |                                                                                                 | Grey Fabric Counter Stool                                                                                                                                                                                                                                                                                    | \$89.50                                                                                        | \$125.50                                                                |                                                 |                |          | 4 Ft. Long x 2 Ft. Wide             | \$85.50                   | \$119.50         |          |
|                                                   |                                                                                                 | Grey Fabric Arm Chair                                                                                                                                                                                                                                                                                        | \$42.00                                                                                        | \$74.50                                                                 |                                                 | 1              |          | 6 Ft. Long x 2 Ft. Wide             | \$94.00                   | \$131.50         |          |
|                                                   |                                                                                                 | Steno Chair                                                                                                                                                                                                                                                                                                  | <del>                                     </del>                                               | <del> </del>                                                            |                                                 | -              |          | 8 Ft. Long x 2 Ft. Wide             | \$101.50                  | \$142.50         |          |
|                                                   |                                                                                                 |                                                                                                                                                                                                                                                                                                              | \$58.00                                                                                        | \$81.00                                                                 |                                                 | ┤├             |          | Drape Fourth Side                   | Add \$3                   | 7.00 ea.         |          |
|                                                   |                                                                                                 | Cocktail Table 40" High                                                                                                                                                                                                                                                                                      | \$90.00                                                                                        | \$125.50                                                                |                                                 | ┤└             |          |                                     | l                         |                  |          |
|                                                   |                                                                                                 | 30" Round 30" High<br>Pedestal Table                                                                                                                                                                                                                                                                         | \$74.50                                                                                        | \$104.50                                                                |                                                 |                | RA       | ISED DRAPED DISPL                   | AY TABL                   | ES 42" F         | IIGH     |
|                                                   |                                                                                                 | 30" Round 18" High<br>Coffee Table                                                                                                                                                                                                                                                                           | \$57.00                                                                                        | \$79.50                                                                 |                                                 | '-             | BLAG     | CK BLUE S                           | SILVER                    | ☐ WHITE          |          |
|                                                   |                                                                                                 | Coat Tree                                                                                                                                                                                                                                                                                                    | \$32.00                                                                                        | \$45.00                                                                 |                                                 | Q <sup>-</sup> | ΓΥ       | DESCRIPTION                         | DISCOUNT<br>PRICE         | REGULAR<br>PRICE | TOTAL    |
|                                                   |                                                                                                 | 22" x 28" Chrome Sign<br>Holder (Sign Extra)                                                                                                                                                                                                                                                                 | \$48.50                                                                                        | \$68.00                                                                 |                                                 |                |          | 4 Ft. Long x 2 Ft. Wide             | \$ 97.50                  | \$136.50         |          |
|                                                   |                                                                                                 | Easel                                                                                                                                                                                                                                                                                                        | \$41.00                                                                                        | \$57.50                                                                 |                                                 | 1              |          | 6 Ft. Long x 2 Ft. Wide             | \$120.00                  | \$168.00         |          |
|                                                   |                                                                                                 | Ballot Drum                                                                                                                                                                                                                                                                                                  | \$65.00                                                                                        | \$91.00                                                                 |                                                 | 1              |          | 8 Ft. Long x 2 Ft. Wide             | \$147.00                  | \$206.00         |          |
|                                                   |                                                                                                 | Garment Rack on Wheels                                                                                                                                                                                                                                                                                       | \$46.50                                                                                        | \$65.00                                                                 |                                                 | † L            |          | Drape Fourth Side                   | Add \$3                   | 7.00 ea.         |          |
|                                                   |                                                                                                 | White Counter Storage                                                                                                                                                                                                                                                                                        | \$139.50                                                                                       | \$195.50                                                                |                                                 | 1              |          |                                     |                           |                  |          |
|                                                   |                                                                                                 | Unit 40" H                                                                                                                                                                                                                                                                                                   | ,                                                                                              |                                                                         |                                                 |                |          | CUSTOM BOOT                         | TH DRAP                   | ING              |          |
|                                                   |                                                                                                 | Bag Holder 41"H                                                                                                                                                                                                                                                                                              | \$68.00                                                                                        | \$95.50                                                                 |                                                 |                |          | BLACK BLUE                          | RED SIL                   | VER WH           | ITE      |
|                                                   |                                                                                                 | Tape Stanchion                                                                                                                                                                                                                                                                                               | \$43.50                                                                                        | \$60.50                                                                 |                                                 | <u> </u>       |          | 3 Ft. High (Per Linear Ft.)         | \$7.00                    | \$10.00          |          |
|                                                   |                                                                                                 | Wastebasket                                                                                                                                                                                                                                                                                                  | \$22.50                                                                                        | \$32.00                                                                 |                                                 |                |          | 8 Ft. High (Per Linear Ft.)         | \$8.00                    | \$11.00          |          |
| • Al<br>• E:<br>• If<br>• C<br>• G<br>• Al        | Il orders ro<br>xhibitor is<br>a colour i<br>harges ar<br>ES is not<br>Il claims o<br>o refunds | eceived after the Discount Price Date we responsible for all items for the duration is not chosen, GES will choose a colour re for rental of equipment only. All items responsible for exhibit materials left in or discrepancies must be settled at the Cylexchanges on cancelled draped tables we opening. | n of the show. for you. for you. for main the progen rental exh GES Service Ce for custom book | operty of GES.<br>ibits or counter some prior to sho<br>th draping once | storage units.<br>ow closing.<br>delivered. 50% |                |          | ngs cancelled                       | BTOTAL<br>5% GST<br>TOTAL |                  | 04060264 |
| I have read and understand the Terms & Conditions |                                                                                                 |                                                                                                                                                                                                                                                                                                              |                                                                                                |                                                                         |                                                 |                |          |                                     |                           |                  |          |