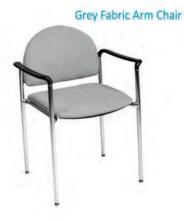

#### FURNISHINGS ORDER FORM

| #25                                               | , 5805 -                                                                                        | - 76 Ave. SE Calgary, Alberta                                                                                                                                                                                                                                                                                | a, T2C 5L8                                                                                     | Tel: (403                                                               | ) 243-2212                                      | Fax: (40       | 3) 2     | 243-3868 Toll Free 1-800-6          | 636-8235 v                | vww.gesexp       | oo.ca    |
|---------------------------------------------------|-------------------------------------------------------------------------------------------------|--------------------------------------------------------------------------------------------------------------------------------------------------------------------------------------------------------------------------------------------------------------------------------------------------------------|------------------------------------------------------------------------------------------------|-------------------------------------------------------------------------|-------------------------------------------------|----------------|----------|-------------------------------------|---------------------------|------------------|----------|
| SH                                                | OW:                                                                                             | Sunshine Home                                                                                                                                                                                                                                                                                                | & Garde                                                                                        | n Show                                                                  |                                                 |                |          | DISCOUNT PRICE<br>DEADLINE DATE:    | Februa                    | ry 17, 20        | 17       |
|                                                   |                                                                                                 | EXHIBITOR                                                                                                                                                                                                                                                                                                    | INFORM                                                                                         | MATION                                                                  |                                                 |                |          | CREDIT CARD                         | AUTHO                     | RIZATIC          | N        |
|                                                   | BOOTH #:                                                                                        |                                                                                                                                                                                                                                                                                                              |                                                                                                |                                                                         |                                                 |                |          | MASTERCARD                          | □VISA                     | ☐ AME            | ΞX       |
| COI                                               | MPANY                                                                                           | <u> </u>                                                                                                                                                                                                                                                                                                     |                                                                                                |                                                                         |                                                 |                |          |                                     |                           |                  |          |
| STF                                               | REET_                                                                                           |                                                                                                                                                                                                                                                                                                              |                                                                                                |                                                                         |                                                 |                |          | EXPIRY DATE                         | /                         |                  |          |
| CIT                                               | Y                                                                                               | PROV/ST                                                                                                                                                                                                                                                                                                      | ATE                                                                                            | CODE                                                                    |                                                 |                |          |                                     |                           |                  |          |
| E-M                                               | IAIL                                                                                            |                                                                                                                                                                                                                                                                                                              |                                                                                                |                                                                         |                                                 |                |          | CARDHO                              | DLDER NAME                |                  |          |
| PHO                                               | ONE _                                                                                           |                                                                                                                                                                                                                                                                                                              | _FAX                                                                                           |                                                                         |                                                 |                | $\vdash$ | CARDHOLE                            | ER SIGNATUR               |                  |          |
| COI                                               | NTACT                                                                                           | NAME                                                                                                                                                                                                                                                                                                         |                                                                                                |                                                                         |                                                 |                |          | CHEQUE ATTACHE                      |                           |                  |          |
|                                                   |                                                                                                 | (ORI                                                                                                                                                                                                                                                                                                         |                                                                                                |                                                                         |                                                 |                |          | PAID IN FULL<br>PAYMENT IS RECEIVED | )                         |                  |          |
|                                                   |                                                                                                 | FURNIS                                                                                                                                                                                                                                                                                                       | HINGS                                                                                          |                                                                         |                                                 |                |          | DRAPED DISPLAY 1                    | TABLES 3                  | 30" HIGH         |          |
|                                                   | QTY                                                                                             | DESCRIPTION                                                                                                                                                                                                                                                                                                  | DISCOUNT<br>PRICE                                                                              | REGULAR<br>PRICE                                                        | TOTAL                                           | В              | LAC      | BLUE BURGUNDY                       | GREEN RE                  | D SILVER         | ☐ WHITE  |
|                                                   |                                                                                                 | Grey Fabric Side Chair                                                                                                                                                                                                                                                                                       | \$41.00                                                                                        | \$57.00                                                                 |                                                 | Q.             | ΓΥ       | DESCRIPTION                         | DISCOUNT<br>PRICE         | REGULAR<br>PRICE | TOTAL    |
|                                                   |                                                                                                 | Grey Fabric Counter Stool                                                                                                                                                                                                                                                                                    | \$89.50                                                                                        | \$125.50                                                                |                                                 |                |          | 4 Ft. Long x 2 Ft. Wide             | \$85.50                   | \$119.50         |          |
|                                                   |                                                                                                 | Grey Fabric Arm Chair                                                                                                                                                                                                                                                                                        | \$42.00                                                                                        | \$74.50                                                                 |                                                 | 1              |          | 6 Ft. Long x 2 Ft. Wide             | \$94.00                   | \$131.50         |          |
|                                                   |                                                                                                 | Steno Chair                                                                                                                                                                                                                                                                                                  | <del>                                     </del>                                               | <del> </del>                                                            |                                                 | -              |          | 8 Ft. Long x 2 Ft. Wide             | \$101.50                  | \$142.50         |          |
|                                                   |                                                                                                 |                                                                                                                                                                                                                                                                                                              | \$58.00                                                                                        | \$81.00                                                                 |                                                 | ┤├             |          | Drape Fourth Side                   | Add \$3                   | 7.00 ea.         |          |
|                                                   |                                                                                                 | Cocktail Table 40" High                                                                                                                                                                                                                                                                                      | \$90.00                                                                                        | \$125.50                                                                |                                                 | ┤└             |          |                                     | l                         |                  |          |
|                                                   |                                                                                                 | 30" Round 30" High<br>Pedestal Table                                                                                                                                                                                                                                                                         | \$74.50                                                                                        | \$104.50                                                                |                                                 |                | RA       | ISED DRAPED DISPL                   | AY TABL                   | ES 42" F         | IIGH     |
|                                                   |                                                                                                 | 30" Round 18" High<br>Coffee Table                                                                                                                                                                                                                                                                           | \$57.00                                                                                        | \$79.50                                                                 |                                                 | '-             | BLAG     | CK BLUE S                           | SILVER                    | ☐ WHITE          |          |
|                                                   |                                                                                                 | Coat Tree                                                                                                                                                                                                                                                                                                    | \$32.00                                                                                        | \$45.00                                                                 |                                                 | Q <sup>-</sup> | ΓΥ       | DESCRIPTION                         | DISCOUNT<br>PRICE         | REGULAR<br>PRICE | TOTAL    |
|                                                   |                                                                                                 | 22" x 28" Chrome Sign<br>Holder (Sign Extra)                                                                                                                                                                                                                                                                 | \$48.50                                                                                        | \$68.00                                                                 |                                                 |                |          | 4 Ft. Long x 2 Ft. Wide             | \$ 97.50                  | \$136.50         |          |
|                                                   |                                                                                                 | Easel                                                                                                                                                                                                                                                                                                        | \$41.00                                                                                        | \$57.50                                                                 |                                                 | 1              |          | 6 Ft. Long x 2 Ft. Wide             | \$120.00                  | \$168.00         |          |
|                                                   |                                                                                                 | Ballot Drum                                                                                                                                                                                                                                                                                                  | \$65.00                                                                                        | \$91.00                                                                 |                                                 | 1              |          | 8 Ft. Long x 2 Ft. Wide             | \$147.00                  | \$206.00         |          |
|                                                   |                                                                                                 | Garment Rack on Wheels                                                                                                                                                                                                                                                                                       | \$46.50                                                                                        | \$65.00                                                                 |                                                 | † L            |          | Drape Fourth Side                   | Add \$3                   | 7.00 ea.         |          |
|                                                   |                                                                                                 | White Counter Storage                                                                                                                                                                                                                                                                                        | \$139.50                                                                                       | \$195.50                                                                |                                                 | 1              |          |                                     |                           |                  |          |
|                                                   |                                                                                                 | Unit 40" H                                                                                                                                                                                                                                                                                                   | ,                                                                                              |                                                                         |                                                 |                |          | CUSTOM BOOT                         | TH DRAP                   | ING              |          |
|                                                   |                                                                                                 | Bag Holder 41"H                                                                                                                                                                                                                                                                                              | \$68.00                                                                                        | \$95.50                                                                 |                                                 |                |          | BLACK BLUE                          | RED SIL                   | VER WH           | ITE      |
|                                                   |                                                                                                 | Tape Stanchion                                                                                                                                                                                                                                                                                               | \$43.50                                                                                        | \$60.50                                                                 |                                                 | <u> </u>       |          | 3 Ft. High (Per Linear Ft.)         | \$7.00                    | \$10.00          |          |
|                                                   |                                                                                                 | Wastebasket                                                                                                                                                                                                                                                                                                  | \$22.50                                                                                        | \$32.00                                                                 |                                                 |                |          | 8 Ft. High (Per Linear Ft.)         | \$8.00                    | \$11.00          |          |
| • Al<br>• E:<br>• If<br>• C<br>• G<br>• Al        | Il orders ro<br>xhibitor is<br>a colour i<br>harges ar<br>ES is not<br>Il claims o<br>o refunds | eceived after the Discount Price Date we responsible for all items for the duration is not chosen, GES will choose a colour re for rental of equipment only. All items responsible for exhibit materials left in or discrepancies must be settled at the Cylexchanges on cancelled draped tables we opening. | n of the show. for you. for you. for main the progen rental exh GES Service Ce for custom book | operty of GES.<br>ibits or counter some prior to sho<br>th draping once | storage units.<br>ow closing.<br>delivered. 50% |                |          | ngs cancelled                       | BTOTAL<br>5% GST<br>TOTAL |                  | 04060264 |
| I have read and understand the Terms & Conditions |                                                                                                 |                                                                                                                                                                                                                                                                                                              |                                                                                                |                                                                         |                                                 |                |          |                                     |                           |                  |          |