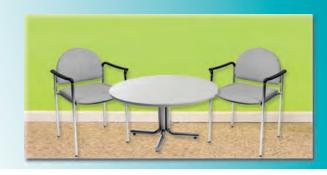

## furnishings

Grey Fabric Side Chair

Grey Fabric Counter Stool

Steno Chair

30" Round / 30" High

30" Round / 18" High Coffee Table

4', 6', OR 8' Long Raised Draped Table with White Vinyl Top

4', 6', OR 8' Long Draped Table with White Vinyl Top

#### FURNISHINGS ORDER FORM

| #25                                               | , 5805 -                                                                                        | - 76 Ave. SE Calgary, Alberta                                                                                                                                                                                                                                                                                | a, T2C 5L8                                                                                     | Tel: (403                                                               | ) 243-2212                                      | Fax: (40       | 3) 2     | 243-3868 Toll Free 1-800-6          | 636-8235 v                | vww.gesexp       | oo.ca    |
|---------------------------------------------------|-------------------------------------------------------------------------------------------------|--------------------------------------------------------------------------------------------------------------------------------------------------------------------------------------------------------------------------------------------------------------------------------------------------------------|------------------------------------------------------------------------------------------------|-------------------------------------------------------------------------|-------------------------------------------------|----------------|----------|-------------------------------------|---------------------------|------------------|----------|
| SH                                                | OW:                                                                                             | Sunshine Home                                                                                                                                                                                                                                                                                                | & Garde                                                                                        | n Show                                                                  |                                                 |                |          | DISCOUNT PRICE<br>DEADLINE DATE:    | Februa                    | ry 17, 20        | 17       |
|                                                   |                                                                                                 | EXHIBITOR                                                                                                                                                                                                                                                                                                    | INFORM                                                                                         | MATION                                                                  |                                                 |                |          | CREDIT CARD                         | AUTHO                     | RIZATIC          | N        |
|                                                   | BOOTH #:                                                                                        |                                                                                                                                                                                                                                                                                                              |                                                                                                |                                                                         |                                                 |                |          | MASTERCARD                          | □VISA                     | ☐ AME            | ΞX       |
| COI                                               | MPANY                                                                                           | <u> </u>                                                                                                                                                                                                                                                                                                     |                                                                                                |                                                                         |                                                 |                |          |                                     |                           |                  |          |
| STF                                               | REET_                                                                                           |                                                                                                                                                                                                                                                                                                              |                                                                                                |                                                                         |                                                 |                |          | EXPIRY DATE                         | /                         |                  |          |
| CIT                                               | Y                                                                                               | PROV/ST                                                                                                                                                                                                                                                                                                      | ATE                                                                                            | CODE                                                                    |                                                 |                |          |                                     |                           |                  |          |
| E-M                                               | IAIL                                                                                            |                                                                                                                                                                                                                                                                                                              |                                                                                                |                                                                         |                                                 |                |          | CARDHO                              | DLDER NAME                |                  |          |
| PHO                                               | ONE _                                                                                           |                                                                                                                                                                                                                                                                                                              | _FAX                                                                                           |                                                                         |                                                 |                | $\vdash$ | CARDHOLE                            | ER SIGNATUR               |                  |          |
| COI                                               | NTACT                                                                                           | NAME                                                                                                                                                                                                                                                                                                         |                                                                                                |                                                                         |                                                 |                |          | CHEQUE ATTACHE                      |                           |                  |          |
|                                                   |                                                                                                 | (ORI                                                                                                                                                                                                                                                                                                         |                                                                                                |                                                                         |                                                 |                |          | PAID IN FULL<br>PAYMENT IS RECEIVED | )                         |                  |          |
|                                                   |                                                                                                 | FURNIS                                                                                                                                                                                                                                                                                                       | HINGS                                                                                          |                                                                         |                                                 |                |          | DRAPED DISPLAY 1                    | TABLES 3                  | 30" HIGH         |          |
|                                                   | QTY                                                                                             | DESCRIPTION                                                                                                                                                                                                                                                                                                  | DISCOUNT<br>PRICE                                                                              | REGULAR<br>PRICE                                                        | TOTAL                                           | В              | LAC      | BLUE BURGUNDY                       | GREEN RE                  | D SILVER         | ☐ WHITE  |
|                                                   |                                                                                                 | Grey Fabric Side Chair                                                                                                                                                                                                                                                                                       | \$41.00                                                                                        | \$57.00                                                                 |                                                 | Q.             | ΓΥ       | DESCRIPTION                         | DISCOUNT<br>PRICE         | REGULAR<br>PRICE | TOTAL    |
|                                                   |                                                                                                 | Grey Fabric Counter Stool                                                                                                                                                                                                                                                                                    | \$89.50                                                                                        | \$125.50                                                                |                                                 |                |          | 4 Ft. Long x 2 Ft. Wide             | \$85.50                   | \$119.50         |          |
|                                                   |                                                                                                 | Grey Fabric Arm Chair                                                                                                                                                                                                                                                                                        | \$42.00                                                                                        | \$74.50                                                                 |                                                 | 1              |          | 6 Ft. Long x 2 Ft. Wide             | \$94.00                   | \$131.50         |          |
|                                                   |                                                                                                 | Steno Chair                                                                                                                                                                                                                                                                                                  | <del>                                     </del>                                               | <del> </del>                                                            |                                                 | -              |          | 8 Ft. Long x 2 Ft. Wide             | \$101.50                  | \$142.50         |          |
|                                                   |                                                                                                 |                                                                                                                                                                                                                                                                                                              | \$58.00                                                                                        | \$81.00                                                                 |                                                 | ┤├             |          | Drape Fourth Side                   | Add \$3                   | 7.00 ea.         |          |
|                                                   |                                                                                                 | Cocktail Table 40" High                                                                                                                                                                                                                                                                                      | \$90.00                                                                                        | \$125.50                                                                |                                                 | ┤└             |          |                                     | l                         |                  |          |
|                                                   |                                                                                                 | 30" Round 30" High<br>Pedestal Table                                                                                                                                                                                                                                                                         | \$74.50                                                                                        | \$104.50                                                                |                                                 |                | RA       | ISED DRAPED DISPL                   | AY TABL                   | ES 42" F         | IIGH     |
|                                                   |                                                                                                 | 30" Round 18" High<br>Coffee Table                                                                                                                                                                                                                                                                           | \$57.00                                                                                        | \$79.50                                                                 |                                                 | '-             | BLAG     | CK BLUE S                           | SILVER                    | ☐ WHITE          |          |
|                                                   |                                                                                                 | Coat Tree                                                                                                                                                                                                                                                                                                    | \$32.00                                                                                        | \$45.00                                                                 |                                                 | Q <sup>-</sup> | ΓΥ       | DESCRIPTION                         | DISCOUNT<br>PRICE         | REGULAR<br>PRICE | TOTAL    |
|                                                   |                                                                                                 | 22" x 28" Chrome Sign<br>Holder (Sign Extra)                                                                                                                                                                                                                                                                 | \$48.50                                                                                        | \$68.00                                                                 |                                                 |                |          | 4 Ft. Long x 2 Ft. Wide             | \$ 97.50                  | \$136.50         |          |
|                                                   |                                                                                                 | Easel                                                                                                                                                                                                                                                                                                        | \$41.00                                                                                        | \$57.50                                                                 |                                                 | 1              |          | 6 Ft. Long x 2 Ft. Wide             | \$120.00                  | \$168.00         |          |
|                                                   |                                                                                                 | Ballot Drum                                                                                                                                                                                                                                                                                                  | \$65.00                                                                                        | \$91.00                                                                 |                                                 | 1              |          | 8 Ft. Long x 2 Ft. Wide             | \$147.00                  | \$206.00         |          |
|                                                   |                                                                                                 | Garment Rack on Wheels                                                                                                                                                                                                                                                                                       | \$46.50                                                                                        | \$65.00                                                                 |                                                 | † L            |          | Drape Fourth Side                   | Add \$3                   | 7.00 ea.         |          |
|                                                   |                                                                                                 | White Counter Storage                                                                                                                                                                                                                                                                                        | \$139.50                                                                                       | \$195.50                                                                |                                                 | 1              |          |                                     |                           |                  |          |
|                                                   |                                                                                                 | Unit 40" H                                                                                                                                                                                                                                                                                                   | ,                                                                                              |                                                                         |                                                 |                |          | CUSTOM BOOT                         | TH DRAP                   | ING              |          |
|                                                   |                                                                                                 | Bag Holder 41"H                                                                                                                                                                                                                                                                                              | \$68.00                                                                                        | \$95.50                                                                 |                                                 |                |          | BLACK BLUE                          | RED SIL                   | VER WH           | ITE      |
|                                                   |                                                                                                 | Tape Stanchion                                                                                                                                                                                                                                                                                               | \$43.50                                                                                        | \$60.50                                                                 |                                                 | <u> </u>       |          | 3 Ft. High (Per Linear Ft.)         | \$7.00                    | \$10.00          |          |
|                                                   |                                                                                                 | Wastebasket                                                                                                                                                                                                                                                                                                  | \$22.50                                                                                        | \$32.00                                                                 |                                                 |                |          | 8 Ft. High (Per Linear Ft.)         | \$8.00                    | \$11.00          |          |
| • Al<br>• E:<br>• If<br>• C<br>• G<br>• Al        | Il orders ro<br>xhibitor is<br>a colour i<br>harges ar<br>ES is not<br>Il claims o<br>o refunds | eceived after the Discount Price Date we responsible for all items for the duration is not chosen, GES will choose a colour re for rental of equipment only. All items responsible for exhibit materials left in or discrepancies must be settled at the Cylexchanges on cancelled draped tables we opening. | n of the show. for you. for you. for main the progen rental exh GES Service Ce for custom book | operty of GES.<br>ibits or counter some prior to sho<br>th draping once | storage units.<br>ow closing.<br>delivered. 50% |                |          | ngs cancelled                       | BTOTAL<br>5% GST<br>TOTAL |                  | 04060264 |
| I have read and understand the Terms & Conditions |                                                                                                 |                                                                                                                                                                                                                                                                                                              |                                                                                                |                                                                         |                                                 |                |          |                                     |                           |                  |          |