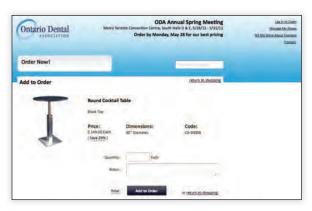

# Accelerate your experience with Expresso exhibit planning, ordering and management.

Exhibitors can order everything they need for their tradeshow exhibit through Expresso, our simple to navigate, picture-driven system that satisfies your need for speed. With just a few clicks exhibitors can order GES products and services including:

#### Expresso is more than just an online exhibitor manual. Exhibitors can:

- Order exhibit products and services.
- Print shipping labels.
- View important show and event information.
- Download the show schedule into Outlook or iCalendar.
- View account order status and history.