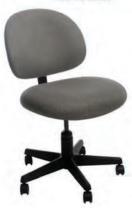

## furnishings

Grey Fabric Side Chair

Grey Fabric Counter Stool

Steno Chair

30" Round / 30" High

30" Round / 18" High Coffee Table

4', 6', OR 8' Long Raised Draped Table with White Vinyl Top

4', 6', OR 8' Long Draped Table with White Vinyl Top

### FURNISHINGS ORDER FORM

| #25, 5805 -                                                                                                            | · 76 Ave. SE Calgary, Albert                                                                                                                                                                                                                                                                              | a, T2C 5L8                                                                              | Tel: (403                                                                  | 3) 243-2212                                     | Fax: (40 | 3) 2     | 243-3868 Toll Free                    | 1-800-6 | 636-8235 v                    | vww.gesexp                              | oo.ca    |
|------------------------------------------------------------------------------------------------------------------------|-----------------------------------------------------------------------------------------------------------------------------------------------------------------------------------------------------------------------------------------------------------------------------------------------------------|-----------------------------------------------------------------------------------------|----------------------------------------------------------------------------|-------------------------------------------------|----------|----------|---------------------------------------|---------|-------------------------------|-----------------------------------------|----------|
| SHOW:                                                                                                                  | 2017 Calgary Boa                                                                                                                                                                                                                                                                                          | at & Spo                                                                                | rtsmen'                                                                    | s Show                                          |          |          | DISCOUNT PRI<br>DEADLINE DAT          |         | Janua                         | ıry 26, 2                               | 017      |
|                                                                                                                        | EXHIBITOR                                                                                                                                                                                                                                                                                                 | INFORM                                                                                  | MATION                                                                     |                                                 |          |          | CREDIT C                              | ARD     | AUTHO                         | RIZATIO                                 | N        |
|                                                                                                                        | BOOTH #:                                                                                                                                                                                                                                                                                                  |                                                                                         |                                                                            |                                                 |          |          | MASTERCAR                             | RD      | □VISA                         | ☐ AME                                   | ΞX       |
| COMPANY                                                                                                                | ,                                                                                                                                                                                                                                                                                                         |                                                                                         |                                                                            |                                                 |          |          |                                       |         |                               |                                         |          |
|                                                                                                                        |                                                                                                                                                                                                                                                                                                           |                                                                                         |                                                                            |                                                 |          | _        | EXPIRY DATE                           |         |                               |                                         |          |
| CITY                                                                                                                   | PROV/S1                                                                                                                                                                                                                                                                                                   | TATE                                                                                    | CODE                                                                       | Ē                                               |          |          |                                       |         |                               |                                         |          |
|                                                                                                                        |                                                                                                                                                                                                                                                                                                           |                                                                                         |                                                                            |                                                 |          |          |                                       | CARDHO  | OLDER NAME                    |                                         |          |
| PHONE                                                                                                                  |                                                                                                                                                                                                                                                                                                           | _FAX                                                                                    |                                                                            |                                                 |          |          |                                       |         |                               |                                         |          |
| CONTACT                                                                                                                | NAME                                                                                                                                                                                                                                                                                                      |                                                                                         |                                                                            |                                                 |          |          |                                       |         | DER SIGNATUR<br>ED (PAYABLE T |                                         |          |
|                                                                                                                        |                                                                                                                                                                                                                                                                                                           |                                                                                         |                                                                            |                                                 | DE DD    | <br>     | PAID IN FULL                          |         |                               | 0 0 0 0 0 0 0 0 0 0 0 0 0 0 0 0 0 0 0 0 |          |
|                                                                                                                        | (ORI                                                                                                                                                                                                                                                                                                      |                                                                                         |                                                                            |                                                 |          |          | PAID IN FULL PAYMENT IS RECE          |         | )                             |                                         |          |
|                                                                                                                        | FURNIS                                                                                                                                                                                                                                                                                                    | HINGS                                                                                   |                                                                            |                                                 |          |          | DRAPED DISP                           | LAY 1   | TABLES:                       | 30" HIGH                                |          |
| QTY                                                                                                                    | DESCRIPTION                                                                                                                                                                                                                                                                                               | DISCOUNT<br>PRICE                                                                       | REGULAR<br>PRICE                                                           | TOTAL                                           | □ві      | ACK      | K ☐ BLUE ☐ BURGUN                     | DY 🔲    | GREEN RE                      | D SILVER                                | ☐ WHITE  |
|                                                                                                                        | Grey Fabric Side Chair                                                                                                                                                                                                                                                                                    | \$41.00                                                                                 | \$57.00                                                                    |                                                 | QT       | ГΥ       | DESCRIPTION                           | 1       | DISCOUNT<br>PRICE             | REGULAR<br>PRICE                        | TOTAL    |
|                                                                                                                        | Grey Fabric Counter Stool                                                                                                                                                                                                                                                                                 | \$89.50                                                                                 | \$125.50                                                                   |                                                 |          |          | 4 Ft. Long x 2 Ft. W                  | ide     | \$85.50                       | \$119.50                                |          |
|                                                                                                                        | Grey Fabric Arm Chair                                                                                                                                                                                                                                                                                     | \$42.00                                                                                 | \$74.50                                                                    |                                                 |          |          | 6 Ft. Long x 2 Ft. W                  | ide     | \$94.00                       | \$131.50                                |          |
|                                                                                                                        | Steno Chair                                                                                                                                                                                                                                                                                               | <u> </u>                                                                                | <u> </u>                                                                   |                                                 |          |          | 8 Ft. Long x 2 Ft. W                  | ide     | \$101.50                      | \$142.50                                |          |
|                                                                                                                        |                                                                                                                                                                                                                                                                                                           | \$58.00                                                                                 | \$81.00                                                                    |                                                 |          |          | Drape Fourth Side                     |         | Add \$3                       | 7.00 ea.                                |          |
|                                                                                                                        | Cocktail Table 40" High                                                                                                                                                                                                                                                                                   | \$90.00                                                                                 | \$125.50                                                                   |                                                 |          |          | <u> </u>                              |         |                               |                                         |          |
|                                                                                                                        | 30" Round 30" High<br>Pedestal Table                                                                                                                                                                                                                                                                      | \$74.50                                                                                 | \$104.50                                                                   |                                                 | F        | RAI      | ISED DRAPED D                         | ISPL    | AY TABL                       | ES 42" F                                | lIGH     |
|                                                                                                                        | 30" Round 18" High<br>Coffee Table                                                                                                                                                                                                                                                                        | \$57.00                                                                                 | \$79.50                                                                    |                                                 |          | BLAC     | CK BLUE                               |         | SILVER                        | ☐ WHITE                                 |          |
|                                                                                                                        | Coat Tree                                                                                                                                                                                                                                                                                                 | \$32.00                                                                                 | \$45.00                                                                    |                                                 | Q1       | ГΥ       | DESCRIPTION                           | 1       | DISCOUNT<br>PRICE             | REGULAR<br>PRICE                        | TOTAL    |
|                                                                                                                        | 22" x 28" Chrome Sign<br>Holder (Sign Extra)                                                                                                                                                                                                                                                              | \$48.50                                                                                 | \$68.00                                                                    |                                                 |          |          | 4 Ft. Long x 2 Ft. W                  |         | \$ 97.50                      | \$136.50                                |          |
|                                                                                                                        | Easel                                                                                                                                                                                                                                                                                                     | \$41.00                                                                                 | \$57.50                                                                    |                                                 | 1        |          | 6 Ft. Long x 2 Ft. W                  |         | \$120.00                      | \$168.00                                |          |
|                                                                                                                        | Ballot Drum                                                                                                                                                                                                                                                                                               | \$65.00                                                                                 | \$91.00                                                                    |                                                 | i L      |          | 8 Ft. Long x 2 Ft. W                  | ide     | \$147.00                      | \$206.00                                |          |
|                                                                                                                        | Garment Rack on Wheels                                                                                                                                                                                                                                                                                    | \$46.50                                                                                 | \$65.00                                                                    |                                                 | i L      |          | Drape Fourth Side                     |         | Add \$3                       | 7.00 ea.                                |          |
|                                                                                                                        | White Counter Storage Unit 40" H                                                                                                                                                                                                                                                                          | \$139.50                                                                                | \$195.50                                                                   |                                                 | i _      |          | 01107011                              |         |                               |                                         |          |
|                                                                                                                        | Bag Holder 41"H                                                                                                                                                                                                                                                                                           | \$68.00                                                                                 | \$95.50                                                                    |                                                 |          |          | CUSTOM I                              |         |                               |                                         | TE       |
|                                                                                                                        | Tape Stanchion                                                                                                                                                                                                                                                                                            | \$43.50                                                                                 | \$60.50                                                                    |                                                 | _        |          | ☐ BLACK ☐ BI<br>3 Ft. High (Per Linea |         | \$7.00                        | \$10.00                                 | 115      |
|                                                                                                                        | Wastebasket                                                                                                                                                                                                                                                                                               | \$22.50                                                                                 | \$32.00                                                                    |                                                 |          | $\dashv$ | 8 Ft. High (Per Linea                 |         | \$8.00                        | \$11.00                                 |          |
| <ul> <li>Exhibitor is</li> <li>If a colour is</li> <li>Charges ar</li> <li>GES is not</li> <li>All claims o</li> </ul> | eceived after the Discount Price Date w<br>responsible for all items for the duratio<br>s not chosen, GES will choose a colour<br>e for rental of equipment only. All items<br>responsible for exhibit materials left in<br>or discrepancies must be settled at the (exchanges on cancelled draped tables | n of the show. for you. s remain the pro GEM rental exh GES Service Ce s or custom book | perty of GES.<br>ibits or counter<br>entre prior to sho<br>th draping once | storage units.<br>ow closing.<br>delivered. 50% |          |          |                                       |         | IBTOTAL<br>5% GST<br>TOTAL    |                                         | 04060264 |