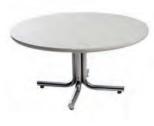

## furnishings

Grey Fabric Side Chair

Grey Fabric Counter Stool

Steno Chair

30" Round / 30" High

30" Round / 18" High Coffee Table

4', 6', OR 8' Long Raised Draped Table with White Vinyl Top

4', 6', OR 8' Long Draped Table with White Vinyl Top

### FURNISHINGS ORDER FORM

| #25, 5805 -                                                                                                            | · 76 Ave. SE Calgary, Albert                                                                                                                                                                                                                                                                              | a, T2C 5L8                                                                              | Tel: (403                                                                  | 3) 243-2212                                     | Fax: (40 | 3) 2     | 243-3868 Toll Free                    | 1-800-6 | 636-8235 v                    | vww.gesexp                              | oo.ca    |
|------------------------------------------------------------------------------------------------------------------------|-----------------------------------------------------------------------------------------------------------------------------------------------------------------------------------------------------------------------------------------------------------------------------------------------------------|-----------------------------------------------------------------------------------------|----------------------------------------------------------------------------|-------------------------------------------------|----------|----------|---------------------------------------|---------|-------------------------------|-----------------------------------------|----------|
| SHOW:                                                                                                                  | 2017 Calgary Boa                                                                                                                                                                                                                                                                                          | at & Spo                                                                                | rtsmen'                                                                    | s Show                                          |          |          | DISCOUNT PRI<br>DEADLINE DAT          |         | Janua                         | ıry 26, 2                               | 017      |
|                                                                                                                        | EXHIBITOR                                                                                                                                                                                                                                                                                                 | INFORM                                                                                  | MATION                                                                     |                                                 |          |          | CREDIT C                              | ARD     | AUTHO                         | RIZATIO                                 | N        |
|                                                                                                                        | BOOTH #:                                                                                                                                                                                                                                                                                                  |                                                                                         |                                                                            |                                                 |          |          | MASTERCAR                             | RD      | □VISA                         | ☐ AME                                   | ΞX       |
| COMPANY                                                                                                                | ,                                                                                                                                                                                                                                                                                                         |                                                                                         |                                                                            |                                                 |          |          |                                       |         |                               |                                         |          |
|                                                                                                                        |                                                                                                                                                                                                                                                                                                           |                                                                                         |                                                                            |                                                 |          | _        | EXPIRY DATE                           |         |                               |                                         |          |
| CITY                                                                                                                   | PROV/S1                                                                                                                                                                                                                                                                                                   | TATE                                                                                    | CODE                                                                       | Ē                                               |          |          |                                       |         |                               |                                         |          |
|                                                                                                                        |                                                                                                                                                                                                                                                                                                           |                                                                                         |                                                                            |                                                 |          |          |                                       | CARDHO  | OLDER NAME                    |                                         |          |
| PHONE                                                                                                                  |                                                                                                                                                                                                                                                                                                           | _FAX                                                                                    |                                                                            |                                                 |          |          |                                       |         |                               |                                         |          |
| CONTACT                                                                                                                | NAME                                                                                                                                                                                                                                                                                                      |                                                                                         |                                                                            |                                                 |          |          |                                       |         | DER SIGNATUR<br>ED (PAYABLE T |                                         |          |
|                                                                                                                        |                                                                                                                                                                                                                                                                                                           |                                                                                         |                                                                            |                                                 | DE DD    | <br>     | PAID IN FULL                          |         |                               | 0 0 0 0 0 0 0 0 0 0 0 0 0 0 0 0 0 0 0 0 |          |
|                                                                                                                        | (ORI                                                                                                                                                                                                                                                                                                      |                                                                                         |                                                                            |                                                 |          |          | PAID IN FULL PAYMENT IS RECE          |         | )                             |                                         |          |
|                                                                                                                        | FURNIS                                                                                                                                                                                                                                                                                                    | HINGS                                                                                   |                                                                            |                                                 |          |          | DRAPED DISP                           | LAY 1   | TABLES:                       | 30" HIGH                                |          |
| QTY                                                                                                                    | DESCRIPTION                                                                                                                                                                                                                                                                                               | DISCOUNT<br>PRICE                                                                       | REGULAR<br>PRICE                                                           | TOTAL                                           | □ві      | ACK      | K ☐ BLUE ☐ BURGUN                     | DY 🔲    | GREEN RE                      | D SILVER                                | ☐ WHITE  |
|                                                                                                                        | Grey Fabric Side Chair                                                                                                                                                                                                                                                                                    | \$41.00                                                                                 | \$57.00                                                                    |                                                 | QT       | ГΥ       | DESCRIPTION                           | 1       | DISCOUNT<br>PRICE             | REGULAR<br>PRICE                        | TOTAL    |
|                                                                                                                        | Grey Fabric Counter Stool                                                                                                                                                                                                                                                                                 | \$89.50                                                                                 | \$125.50                                                                   |                                                 |          |          | 4 Ft. Long x 2 Ft. W                  | ide     | \$85.50                       | \$119.50                                |          |
|                                                                                                                        | Grey Fabric Arm Chair                                                                                                                                                                                                                                                                                     | \$42.00                                                                                 | \$74.50                                                                    |                                                 |          |          | 6 Ft. Long x 2 Ft. W                  | ide     | \$94.00                       | \$131.50                                |          |
|                                                                                                                        | Steno Chair                                                                                                                                                                                                                                                                                               | <u> </u>                                                                                | <u> </u>                                                                   |                                                 |          |          | 8 Ft. Long x 2 Ft. W                  | ide     | \$101.50                      | \$142.50                                |          |
|                                                                                                                        |                                                                                                                                                                                                                                                                                                           | \$58.00                                                                                 | \$81.00                                                                    |                                                 |          |          | Drape Fourth Side                     |         | Add \$3                       | 7.00 ea.                                |          |
|                                                                                                                        | Cocktail Table 40" High                                                                                                                                                                                                                                                                                   | \$90.00                                                                                 | \$125.50                                                                   |                                                 |          |          | <u> </u>                              |         |                               |                                         |          |
|                                                                                                                        | 30" Round 30" High<br>Pedestal Table                                                                                                                                                                                                                                                                      | \$74.50                                                                                 | \$104.50                                                                   |                                                 | F        | RAI      | ISED DRAPED D                         | ISPL    | AY TABL                       | ES 42" F                                | lIGH     |
|                                                                                                                        | 30" Round 18" High<br>Coffee Table                                                                                                                                                                                                                                                                        | \$57.00                                                                                 | \$79.50                                                                    |                                                 |          | BLAC     | CK BLUE                               |         | SILVER                        | ☐ WHITE                                 |          |
|                                                                                                                        | Coat Tree                                                                                                                                                                                                                                                                                                 | \$32.00                                                                                 | \$45.00                                                                    |                                                 | Q1       | ГΥ       | DESCRIPTION                           | 1       | DISCOUNT<br>PRICE             | REGULAR<br>PRICE                        | TOTAL    |
|                                                                                                                        | 22" x 28" Chrome Sign<br>Holder (Sign Extra)                                                                                                                                                                                                                                                              | \$48.50                                                                                 | \$68.00                                                                    |                                                 |          |          | 4 Ft. Long x 2 Ft. W                  |         | \$ 97.50                      | \$136.50                                |          |
|                                                                                                                        | Easel                                                                                                                                                                                                                                                                                                     | \$41.00                                                                                 | \$57.50                                                                    |                                                 | 1        |          | 6 Ft. Long x 2 Ft. W                  |         | \$120.00                      | \$168.00                                |          |
|                                                                                                                        | Ballot Drum                                                                                                                                                                                                                                                                                               | \$65.00                                                                                 | \$91.00                                                                    |                                                 | i L      |          | 8 Ft. Long x 2 Ft. W                  | ide     | \$147.00                      | \$206.00                                |          |
|                                                                                                                        | Garment Rack on Wheels                                                                                                                                                                                                                                                                                    | \$46.50                                                                                 | \$65.00                                                                    |                                                 | i L      |          | Drape Fourth Side                     |         | Add \$3                       | 7.00 ea.                                |          |
|                                                                                                                        | White Counter Storage Unit 40" H                                                                                                                                                                                                                                                                          | \$139.50                                                                                | \$195.50                                                                   |                                                 | i _      |          | 01107011                              |         |                               |                                         |          |
|                                                                                                                        | Bag Holder 41"H                                                                                                                                                                                                                                                                                           | \$68.00                                                                                 | \$95.50                                                                    |                                                 |          |          | CUSTOM I                              |         |                               |                                         | TE       |
|                                                                                                                        | Tape Stanchion                                                                                                                                                                                                                                                                                            | \$43.50                                                                                 | \$60.50                                                                    |                                                 | _        |          | ☐ BLACK ☐ BI<br>3 Ft. High (Per Linea |         | \$7.00                        | \$10.00                                 | 115      |
|                                                                                                                        | Wastebasket                                                                                                                                                                                                                                                                                               | \$22.50                                                                                 | \$32.00                                                                    |                                                 |          | $\dashv$ | 8 Ft. High (Per Linea                 |         | \$8.00                        | \$11.00                                 |          |
| <ul> <li>Exhibitor is</li> <li>If a colour is</li> <li>Charges ar</li> <li>GES is not</li> <li>All claims o</li> </ul> | eceived after the Discount Price Date w<br>responsible for all items for the duratio<br>s not chosen, GES will choose a colour<br>e for rental of equipment only. All items<br>responsible for exhibit materials left in<br>or discrepancies must be settled at the (exchanges on cancelled draped tables | n of the show. for you. s remain the pro GEM rental exh GES Service Ce s or custom book | perty of GES.<br>ibits or counter<br>entre prior to sho<br>th draping once | storage units.<br>ow closing.<br>delivered. 50% |          |          |                                       |         | IBTOTAL<br>5% GST<br>TOTAL    |                                         | 04060264 |