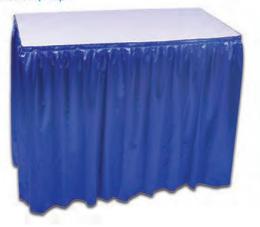

## furnishings

Grey Fabric Side Chair

Grey Fabric Counter Stool

Steno Chair

30" Round / 30" High

30" Round / 18" High Coffee Table

4', 6', OR 8' Long Raised Draped Table with White Vinyl Top

4', 6', OR 8' Long Draped Table with White Vinyl Top

### FURNISHINGS ORDER FORM

| #25, 5805 -                                                                                                            | · 76 Ave. SE Calgary, Albert                                                                                                                                                                                                                                                                              | a, T2C 5L8                                                                              | Tel: (403                                                                  | 3) 243-2212                                     | Fax: (40 | 3) 2     | 243-3868 Toll Free                    | 1-800-6 | 636-8235 v                    | vww.gesexp                              | oo.ca    |
|------------------------------------------------------------------------------------------------------------------------|-----------------------------------------------------------------------------------------------------------------------------------------------------------------------------------------------------------------------------------------------------------------------------------------------------------|-----------------------------------------------------------------------------------------|----------------------------------------------------------------------------|-------------------------------------------------|----------|----------|---------------------------------------|---------|-------------------------------|-----------------------------------------|----------|
| SHOW:                                                                                                                  | 2017 Calgary Boa                                                                                                                                                                                                                                                                                          | at & Spo                                                                                | rtsmen'                                                                    | s Show                                          |          |          | DISCOUNT PRI<br>DEADLINE DAT          |         | Janua                         | ıry 26, 2                               | 017      |
|                                                                                                                        | EXHIBITOR                                                                                                                                                                                                                                                                                                 | INFORM                                                                                  | MATION                                                                     |                                                 |          |          | CREDIT C                              | ARD     | AUTHO                         | RIZATIO                                 | N        |
|                                                                                                                        | BOOTH #:                                                                                                                                                                                                                                                                                                  |                                                                                         |                                                                            |                                                 |          |          | MASTERCAR                             | RD      | □VISA                         | ☐ AME                                   | ΞX       |
| COMPANY                                                                                                                | ,                                                                                                                                                                                                                                                                                                         |                                                                                         |                                                                            |                                                 |          |          |                                       |         |                               |                                         |          |
|                                                                                                                        |                                                                                                                                                                                                                                                                                                           |                                                                                         |                                                                            |                                                 |          | _        | EXPIRY DATE                           |         |                               |                                         |          |
| CITY                                                                                                                   | PROV/S1                                                                                                                                                                                                                                                                                                   | TATE                                                                                    | CODE                                                                       | Ē                                               |          |          |                                       |         |                               |                                         |          |
|                                                                                                                        |                                                                                                                                                                                                                                                                                                           |                                                                                         |                                                                            |                                                 |          |          |                                       | CARDHO  | OLDER NAME                    |                                         |          |
| PHONE                                                                                                                  |                                                                                                                                                                                                                                                                                                           | _FAX                                                                                    |                                                                            |                                                 |          |          |                                       |         |                               |                                         |          |
| CONTACT                                                                                                                | NAME                                                                                                                                                                                                                                                                                                      |                                                                                         |                                                                            |                                                 |          |          |                                       |         | DER SIGNATUR<br>ED (PAYABLE T |                                         |          |
|                                                                                                                        |                                                                                                                                                                                                                                                                                                           |                                                                                         |                                                                            |                                                 | DE DD    | <br>     | PAID IN FULL                          |         |                               | 0 0 0 0 0 0 0 0 0 0 0 0 0 0 0 0 0 0 0 0 |          |
|                                                                                                                        | (ORI                                                                                                                                                                                                                                                                                                      |                                                                                         |                                                                            |                                                 |          |          | PAID IN FULL PAYMENT IS RECE          |         | )                             |                                         |          |
|                                                                                                                        | FURNIS                                                                                                                                                                                                                                                                                                    | HINGS                                                                                   |                                                                            |                                                 |          |          | DRAPED DISP                           | LAY 1   | TABLES:                       | 30" HIGH                                |          |
| QTY                                                                                                                    | DESCRIPTION                                                                                                                                                                                                                                                                                               | DISCOUNT<br>PRICE                                                                       | REGULAR<br>PRICE                                                           | TOTAL                                           | □ві      | ACK      | K ☐ BLUE ☐ BURGUN                     | DY 🔲    | GREEN RE                      | D SILVER                                | ☐ WHITE  |
|                                                                                                                        | Grey Fabric Side Chair                                                                                                                                                                                                                                                                                    | \$41.00                                                                                 | \$57.00                                                                    |                                                 | QT       | ГΥ       | DESCRIPTION                           | 1       | DISCOUNT<br>PRICE             | REGULAR<br>PRICE                        | TOTAL    |
|                                                                                                                        | Grey Fabric Counter Stool                                                                                                                                                                                                                                                                                 | \$89.50                                                                                 | \$125.50                                                                   |                                                 |          |          | 4 Ft. Long x 2 Ft. W                  | ide     | \$85.50                       | \$119.50                                |          |
|                                                                                                                        | Grey Fabric Arm Chair                                                                                                                                                                                                                                                                                     | \$42.00                                                                                 | \$74.50                                                                    |                                                 |          |          | 6 Ft. Long x 2 Ft. W                  | ide     | \$94.00                       | \$131.50                                |          |
|                                                                                                                        | Steno Chair                                                                                                                                                                                                                                                                                               | <u> </u>                                                                                | <u> </u>                                                                   |                                                 |          |          | 8 Ft. Long x 2 Ft. W                  | ide     | \$101.50                      | \$142.50                                |          |
|                                                                                                                        |                                                                                                                                                                                                                                                                                                           | \$58.00                                                                                 | \$81.00                                                                    |                                                 |          |          | Drape Fourth Side                     |         | Add \$3                       | 7.00 ea.                                |          |
|                                                                                                                        | Cocktail Table 40" High                                                                                                                                                                                                                                                                                   | \$90.00                                                                                 | \$125.50                                                                   |                                                 |          |          | <u> </u>                              |         |                               |                                         |          |
|                                                                                                                        | 30" Round 30" High<br>Pedestal Table                                                                                                                                                                                                                                                                      | \$74.50                                                                                 | \$104.50                                                                   |                                                 | F        | RAI      | ISED DRAPED D                         | ISPL    | AY TABL                       | ES 42" F                                | lIGH     |
|                                                                                                                        | 30" Round 18" High<br>Coffee Table                                                                                                                                                                                                                                                                        | \$57.00                                                                                 | \$79.50                                                                    |                                                 |          | BLAC     | CK BLUE                               |         | SILVER                        | ☐ WHITE                                 |          |
|                                                                                                                        | Coat Tree                                                                                                                                                                                                                                                                                                 | \$32.00                                                                                 | \$45.00                                                                    |                                                 | Q1       | ГΥ       | DESCRIPTION                           | 1       | DISCOUNT<br>PRICE             | REGULAR<br>PRICE                        | TOTAL    |
|                                                                                                                        | 22" x 28" Chrome Sign<br>Holder (Sign Extra)                                                                                                                                                                                                                                                              | \$48.50                                                                                 | \$68.00                                                                    |                                                 |          |          | 4 Ft. Long x 2 Ft. W                  |         | \$ 97.50                      | \$136.50                                |          |
|                                                                                                                        | Easel                                                                                                                                                                                                                                                                                                     | \$41.00                                                                                 | \$57.50                                                                    |                                                 | 1        |          | 6 Ft. Long x 2 Ft. W                  |         | \$120.00                      | \$168.00                                |          |
|                                                                                                                        | Ballot Drum                                                                                                                                                                                                                                                                                               | \$65.00                                                                                 | \$91.00                                                                    |                                                 | i L      |          | 8 Ft. Long x 2 Ft. W                  | ide     | \$147.00                      | \$206.00                                |          |
|                                                                                                                        | Garment Rack on Wheels                                                                                                                                                                                                                                                                                    | \$46.50                                                                                 | \$65.00                                                                    |                                                 | i L      |          | Drape Fourth Side                     |         | Add \$3                       | 7.00 ea.                                |          |
|                                                                                                                        | White Counter Storage Unit 40" H                                                                                                                                                                                                                                                                          | \$139.50                                                                                | \$195.50                                                                   |                                                 | i _      |          | 01107011                              |         |                               |                                         |          |
|                                                                                                                        | Bag Holder 41"H                                                                                                                                                                                                                                                                                           | \$68.00                                                                                 | \$95.50                                                                    |                                                 |          |          | CUSTOM I                              |         |                               |                                         | TE       |
|                                                                                                                        | Tape Stanchion                                                                                                                                                                                                                                                                                            | \$43.50                                                                                 | \$60.50                                                                    |                                                 | _        |          | ☐ BLACK ☐ BI<br>3 Ft. High (Per Linea |         | \$7.00                        | \$10.00                                 | 115      |
|                                                                                                                        | Wastebasket                                                                                                                                                                                                                                                                                               | \$22.50                                                                                 | \$32.00                                                                    |                                                 |          | $\dashv$ | 8 Ft. High (Per Linea                 |         | \$8.00                        | \$11.00                                 |          |
| <ul> <li>Exhibitor is</li> <li>If a colour is</li> <li>Charges ar</li> <li>GES is not</li> <li>All claims o</li> </ul> | eceived after the Discount Price Date w<br>responsible for all items for the duratio<br>s not chosen, GES will choose a colour<br>e for rental of equipment only. All items<br>responsible for exhibit materials left in<br>or discrepancies must be settled at the (exchanges on cancelled draped tables | n of the show. for you. s remain the pro GEM rental exh GES Service Ce s or custom book | perty of GES.<br>ibits or counter<br>entre prior to sho<br>th draping once | storage units.<br>ow closing.<br>delivered. 50% |          |          |                                       |         | IBTOTAL<br>5% GST<br>TOTAL    |                                         | 04060264 |