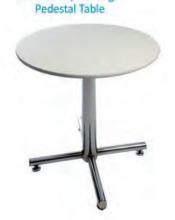

## furnishings

Grey Fabric Side Chair

Grey Fabric Counter Stool

Steno Chair

30" Round / 30" High

30" Round / 18" High Coffee Table

4', 6', OR 8' Long Raised Draped Table with White Vinyl Top

4', 6', OR 8' Long Draped Table with White Vinyl Top

### FURNISHINGS ORDER FORM

| #25, 5805 -                                                                                                            | · 76 Ave. SE Calgary, Albert                                                                                                                                                                                                                                                                              | a, T2C 5L8                                                                              | Tel: (403                                                                  | 3) 243-2212                                     | Fax: (40 | 3) 2     | 243-3868 Toll Free                    | 1-800-6 | 636-8235 v                    | vww.gesexp                              | oo.ca    |
|------------------------------------------------------------------------------------------------------------------------|-----------------------------------------------------------------------------------------------------------------------------------------------------------------------------------------------------------------------------------------------------------------------------------------------------------|-----------------------------------------------------------------------------------------|----------------------------------------------------------------------------|-------------------------------------------------|----------|----------|---------------------------------------|---------|-------------------------------|-----------------------------------------|----------|
| SHOW:                                                                                                                  | 2017 Calgary Boa                                                                                                                                                                                                                                                                                          | at & Spo                                                                                | rtsmen'                                                                    | s Show                                          |          |          | DISCOUNT PRI<br>DEADLINE DAT          |         | Janua                         | ıry 26, 2                               | 017      |
|                                                                                                                        | EXHIBITOR                                                                                                                                                                                                                                                                                                 | INFORM                                                                                  | MATION                                                                     |                                                 |          |          | CREDIT C                              | ARD     | AUTHO                         | RIZATIO                                 | N        |
|                                                                                                                        | BOOTH #:                                                                                                                                                                                                                                                                                                  |                                                                                         |                                                                            |                                                 |          |          | MASTERCAR                             | RD      | □VISA                         | ☐ AME                                   | ΞX       |
| COMPANY                                                                                                                | ,                                                                                                                                                                                                                                                                                                         |                                                                                         |                                                                            |                                                 |          |          |                                       |         |                               |                                         |          |
|                                                                                                                        |                                                                                                                                                                                                                                                                                                           |                                                                                         |                                                                            |                                                 |          | _        | EXPIRY DATE                           |         |                               |                                         |          |
| CITY                                                                                                                   | PROV/S1                                                                                                                                                                                                                                                                                                   | TATE                                                                                    | CODE                                                                       | Ē                                               |          |          |                                       |         |                               |                                         |          |
|                                                                                                                        |                                                                                                                                                                                                                                                                                                           |                                                                                         |                                                                            |                                                 |          |          |                                       | CARDHO  | OLDER NAME                    |                                         |          |
| PHONE                                                                                                                  |                                                                                                                                                                                                                                                                                                           | _FAX                                                                                    |                                                                            |                                                 |          |          |                                       |         |                               |                                         |          |
| CONTACT                                                                                                                | NAME                                                                                                                                                                                                                                                                                                      |                                                                                         |                                                                            |                                                 |          |          |                                       |         | DER SIGNATUR<br>ED (PAYABLE T |                                         |          |
|                                                                                                                        |                                                                                                                                                                                                                                                                                                           |                                                                                         |                                                                            |                                                 | DE DD    | <br>     | PAID IN FULL                          |         |                               | 0 0 0 0 0 0 0 0 0 0 0 0 0 0 0 0 0 0 0 0 |          |
|                                                                                                                        | (ORI                                                                                                                                                                                                                                                                                                      |                                                                                         |                                                                            |                                                 |          |          | PAID IN FULL PAYMENT IS RECE          |         | )                             |                                         |          |
|                                                                                                                        | FURNIS                                                                                                                                                                                                                                                                                                    | HINGS                                                                                   |                                                                            |                                                 |          |          | DRAPED DISP                           | LAY 1   | TABLES:                       | 30" HIGH                                |          |
| QTY                                                                                                                    | DESCRIPTION                                                                                                                                                                                                                                                                                               | DISCOUNT<br>PRICE                                                                       | REGULAR<br>PRICE                                                           | TOTAL                                           | □ві      | ACK      | K ☐ BLUE ☐ BURGUN                     | DY 🔲    | GREEN RE                      | D SILVER                                | ☐ WHITE  |
|                                                                                                                        | Grey Fabric Side Chair                                                                                                                                                                                                                                                                                    | \$41.00                                                                                 | \$57.00                                                                    |                                                 | QT       | ГΥ       | DESCRIPTION                           | 1       | DISCOUNT<br>PRICE             | REGULAR<br>PRICE                        | TOTAL    |
|                                                                                                                        | Grey Fabric Counter Stool                                                                                                                                                                                                                                                                                 | \$89.50                                                                                 | \$125.50                                                                   |                                                 |          |          | 4 Ft. Long x 2 Ft. W                  | ide     | \$85.50                       | \$119.50                                |          |
|                                                                                                                        | Grey Fabric Arm Chair                                                                                                                                                                                                                                                                                     | \$42.00                                                                                 | \$74.50                                                                    |                                                 |          |          | 6 Ft. Long x 2 Ft. W                  | ide     | \$94.00                       | \$131.50                                |          |
|                                                                                                                        | Steno Chair                                                                                                                                                                                                                                                                                               | <u> </u>                                                                                | <u> </u>                                                                   |                                                 |          |          | 8 Ft. Long x 2 Ft. W                  | ide     | \$101.50                      | \$142.50                                |          |
|                                                                                                                        |                                                                                                                                                                                                                                                                                                           | \$58.00                                                                                 | \$81.00                                                                    |                                                 |          |          | Drape Fourth Side                     |         | Add \$3                       | 7.00 ea.                                |          |
|                                                                                                                        | Cocktail Table 40" High                                                                                                                                                                                                                                                                                   | \$90.00                                                                                 | \$125.50                                                                   |                                                 |          |          | <u> </u>                              |         |                               |                                         |          |
|                                                                                                                        | 30" Round 30" High<br>Pedestal Table                                                                                                                                                                                                                                                                      | \$74.50                                                                                 | \$104.50                                                                   |                                                 | F        | RAI      | ISED DRAPED D                         | ISPL    | AY TABL                       | ES 42" F                                | lIGH     |
|                                                                                                                        | 30" Round 18" High<br>Coffee Table                                                                                                                                                                                                                                                                        | \$57.00                                                                                 | \$79.50                                                                    |                                                 |          | BLAC     | CK BLUE                               |         | SILVER                        | ☐ WHITE                                 |          |
|                                                                                                                        | Coat Tree                                                                                                                                                                                                                                                                                                 | \$32.00                                                                                 | \$45.00                                                                    |                                                 | Q1       | ГΥ       | DESCRIPTION                           | 1       | DISCOUNT<br>PRICE             | REGULAR<br>PRICE                        | TOTAL    |
|                                                                                                                        | 22" x 28" Chrome Sign<br>Holder (Sign Extra)                                                                                                                                                                                                                                                              | \$48.50                                                                                 | \$68.00                                                                    |                                                 |          |          | 4 Ft. Long x 2 Ft. W                  |         | \$ 97.50                      | \$136.50                                |          |
|                                                                                                                        | Easel                                                                                                                                                                                                                                                                                                     | \$41.00                                                                                 | \$57.50                                                                    |                                                 | 1        |          | 6 Ft. Long x 2 Ft. W                  |         | \$120.00                      | \$168.00                                |          |
|                                                                                                                        | Ballot Drum                                                                                                                                                                                                                                                                                               | \$65.00                                                                                 | \$91.00                                                                    |                                                 | i L      |          | 8 Ft. Long x 2 Ft. W                  | ide     | \$147.00                      | \$206.00                                |          |
|                                                                                                                        | Garment Rack on Wheels                                                                                                                                                                                                                                                                                    | \$46.50                                                                                 | \$65.00                                                                    |                                                 | i L      |          | Drape Fourth Side                     |         | Add \$3                       | 7.00 ea.                                |          |
|                                                                                                                        | White Counter Storage Unit 40" H                                                                                                                                                                                                                                                                          | \$139.50                                                                                | \$195.50                                                                   |                                                 | i _      |          | 01107011                              |         |                               |                                         |          |
|                                                                                                                        | Bag Holder 41"H                                                                                                                                                                                                                                                                                           | \$68.00                                                                                 | \$95.50                                                                    |                                                 |          |          | CUSTOM I                              |         |                               |                                         | TE       |
|                                                                                                                        | Tape Stanchion                                                                                                                                                                                                                                                                                            | \$43.50                                                                                 | \$60.50                                                                    |                                                 | _        |          | ☐ BLACK ☐ BI<br>3 Ft. High (Per Linea |         | \$7.00                        | \$10.00                                 | 115      |
|                                                                                                                        | Wastebasket                                                                                                                                                                                                                                                                                               | \$22.50                                                                                 | \$32.00                                                                    |                                                 |          | $\dashv$ | 8 Ft. High (Per Linea                 |         | \$8.00                        | \$11.00                                 |          |
| <ul> <li>Exhibitor is</li> <li>If a colour is</li> <li>Charges ar</li> <li>GES is not</li> <li>All claims o</li> </ul> | eceived after the Discount Price Date w<br>responsible for all items for the duratio<br>s not chosen, GES will choose a colour<br>e for rental of equipment only. All items<br>responsible for exhibit materials left in<br>or discrepancies must be settled at the (exchanges on cancelled draped tables | n of the show. for you. s remain the pro GEM rental exh GES Service Ce s or custom book | perty of GES.<br>ibits or counter<br>entre prior to sho<br>th draping once | storage units.<br>ow closing.<br>delivered. 50% |          |          |                                       |         | IBTOTAL<br>5% GST<br>TOTAL    |                                         | 04060264 |