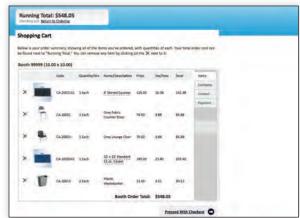

# Accelerate your experience with Expresso exhibit planning, ordering and management.

Exhibitors can order everything they need for their tradeshow exhibit through Expresso, our simple to navigate, picture-driven system that satisfies your need for speed. With just a few clicks exhibitors can order GES products and services including:

#### Expresso is more than just an online exhibitor manual. Exhibitors can:

- Order exhibit products and services.
- Print shipping labels.
- View important show and event information.
- Download the show schedule into Outlook or iCalendar.
- View account order status and history.