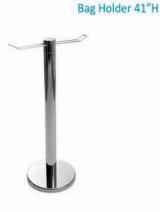

### **FURNISHINGS ORDER FORM**

| SHOW:                                                                                   | 2017 WRL                                                                                                                                                                                                                                                                                                      | A Buy                                                 | ing Sh           | now            |     |          | DISCOUNT PRIC           |                                      | ary 4,           | 2017    |
|-----------------------------------------------------------------------------------------|---------------------------------------------------------------------------------------------------------------------------------------------------------------------------------------------------------------------------------------------------------------------------------------------------------------|-------------------------------------------------------|------------------|----------------|-----|----------|-------------------------|--------------------------------------|------------------|---------|
|                                                                                         | EXHIBITOR                                                                                                                                                                                                                                                                                                     |                                                       |                  |                |     |          | CREDIT CA               | <u> </u>                             |                  |         |
|                                                                                         | BOOTH #:                                                                                                                                                                                                                                                                                                      |                                                       |                  |                |     |          | MASTERCARD              |                                      | ☐ AMI            |         |
|                                                                                         | /                                                                                                                                                                                                                                                                                                             |                                                       |                  |                |     |          |                         |                                      |                  |         |
|                                                                                         |                                                                                                                                                                                                                                                                                                               |                                                       |                  |                |     | -        | EXPIRY DATE             |                                      |                  |         |
| _                                                                                       | PROV/S1                                                                                                                                                                                                                                                                                                       |                                                       |                  |                |     |          |                         | •                                    |                  |         |
|                                                                                         |                                                                                                                                                                                                                                                                                                               |                                                       |                  |                |     | $\vdash$ | CA                      | RDHOLDER NAME                        |                  |         |
|                                                                                         |                                                                                                                                                                                                                                                                                                               |                                                       |                  |                |     | L        |                         |                                      |                  |         |
| CONTACT                                                                                 | NAME                                                                                                                                                                                                                                                                                                          |                                                       |                  |                |     |          |                         | HOLDER SIGNATUF<br>FACHED (PAYABLE T |                  |         |
|                                                                                         |                                                                                                                                                                                                                                                                                                               |                                                       |                  |                |     | 14       | PAID IN FULL            | TOTIED (ITAINBEET                    | 0 020)           |         |
|                                                                                         | (ORI                                                                                                                                                                                                                                                                                                          |                                                       |                  |                |     |          | PAYMENT IS RECEIN       | /ED)                                 |                  |         |
|                                                                                         | FURNIS                                                                                                                                                                                                                                                                                                        | HINGS                                                 |                  |                |     |          | DRAPED DISPLA           | AY TABLES                            | 30" HIGH         |         |
| QTY                                                                                     | DESCRIPTION                                                                                                                                                                                                                                                                                                   | DISCOUNT<br>PRICE                                     | REGULAR<br>PRICE | TOTAL          | □BL | LACI     | K BLUE BURGUNDY         |                                      |                  | ☐ WHITE |
|                                                                                         | Grey Fabric Side Chair                                                                                                                                                                                                                                                                                        | \$41.00                                               | \$57.00          |                | QT  | ΓΥ       | DESCRIPTION             | DISCOUNT<br>PRICE                    | REGULAR<br>PRICE | TOTAL   |
|                                                                                         | Grey Fabric Counter Stool                                                                                                                                                                                                                                                                                     | \$89.50                                               | \$125.50         |                |     |          | 4 Ft. Long x 2 Ft. Wide | e \$85.50                            | \$119.50         |         |
|                                                                                         | Grey Fabric Arm Chair                                                                                                                                                                                                                                                                                         | \$42.00                                               | \$74.50          |                |     |          | 6 Ft. Long x 2 Ft. Wide | e \$94.00                            | \$131.50         |         |
|                                                                                         | Steno Chair                                                                                                                                                                                                                                                                                                   | \$58.00                                               | \$81.00          |                |     |          | 8 Ft. Long x 2 Ft. Wide | e \$101.50                           | \$142.50         |         |
|                                                                                         | Cocktail Table 40" High                                                                                                                                                                                                                                                                                       | \$90.00                                               | \$125.50         |                |     |          | Drape Fourth Side       | Add \$3                              | 7.00 ea.         |         |
|                                                                                         | 30" Round 30" High Pedestal Table                                                                                                                                                                                                                                                                             | \$74.50                                               | \$125.50         |                |     |          |                         |                                      | <b>TO</b> 10111  |         |
|                                                                                         | 30" Round 18" High                                                                                                                                                                                                                                                                                            | \$57.00                                               | \$70.50          |                |     |          | ISED DRAPED DIS         |                                      |                  | IIGH    |
|                                                                                         | Coffee Table                                                                                                                                                                                                                                                                                                  | \$57.00                                               | \$79.50          |                |     |          |                         | SILVER                               | ☐ WHITE          | l       |
|                                                                                         | Coat Tree                                                                                                                                                                                                                                                                                                     | \$32.00                                               | \$45.00          |                | QT  | I Y      | DESCRIPTION             | PRICE                                | PRICE            | TOTAL   |
|                                                                                         | 22" x 28" Chrome Sign<br>Holder (Sign Extra)                                                                                                                                                                                                                                                                  | \$48.50                                               | \$68.00          |                |     |          | 4 Ft. Long x 2 Ft. Wide | <del>-   '</del>                     | \$136.50         |         |
|                                                                                         | Easel                                                                                                                                                                                                                                                                                                         | \$41.00                                               | \$57.50          |                |     |          | 6 Ft. Long x 2 Ft. Wide |                                      | \$168.00         |         |
|                                                                                         | Ballot Drum                                                                                                                                                                                                                                                                                                   | \$65.00                                               | \$91.00          |                |     |          | 8 Ft. Long x 2 Ft. Wide |                                      | \$206.00         |         |
|                                                                                         | Garment Rack on Wheels                                                                                                                                                                                                                                                                                        | \$46.50                                               | \$65.00          |                |     |          | Drape Fourth Side       | Add \$3                              | 7.00 ea.         |         |
|                                                                                         | White Counter Storage<br>Unit 40" H                                                                                                                                                                                                                                                                           | \$139.50                                              | \$195.50         |                |     |          | CUSTOM PA               | OCTU DDAE                            | NNC              |         |
|                                                                                         | Bag Holder 41"H                                                                                                                                                                                                                                                                                               | \$68.00                                               | \$95.50          |                |     |          | CUSTOM BO               |                                      |                  | ITE     |
|                                                                                         | Tape Stanchion                                                                                                                                                                                                                                                                                                | \$43.50                                               | \$60.50          |                |     |          | 3 Ft. High (Per Linear  |                                      | \$10.00          |         |
|                                                                                         | Wastebasket                                                                                                                                                                                                                                                                                                   | \$22.50                                               | \$32.00          |                |     |          | 8 Ft. High (Per Linear  |                                      | \$11.00          |         |
| <ul><li>Exhibitor is</li><li>If a colour</li><li>Charges a</li><li>GES is not</li></ul> | onditions received after the Discount Price Date was responsible for all items for the duration is not chosen, GES will choose a colour refor rental of equipment only. All items tresponsible for exhibit materials left in or discrepancies must be settled at the 6 s/exchanges on cancelled draped tables | n of the show. for you. remain the pro GEM rental exh | perty of GES.    | storage units. |     |          |                         | SUBTOTAL<br>5% GST<br>TOTAL          | ·                |         |