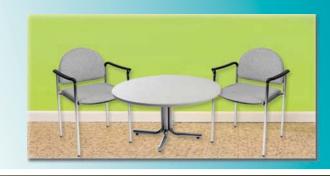

# furnishings

Grey Fabric Side Chair

Grey Fabric Counter Stool

Steno Chair

30" Round / 30" High Pedestal Table

30" Round / 18" High Coffee Table

4', 6', OR 8' Long Raised Draped Table with White Vinyl Top

4', 6', OR 8' Long Draped Table with White Vinyl Top

### **FURNISHINGS ORDER FORM**

| SHOW:                                                                                   | 2017 WRL                                                                                                                                                                                                                                                                                                      | A Buy                                                 | ing Sh           | now            |     |          | DISCOUNT PRIC           |                                      | ary 4,           | 2017    |
|-----------------------------------------------------------------------------------------|---------------------------------------------------------------------------------------------------------------------------------------------------------------------------------------------------------------------------------------------------------------------------------------------------------------|-------------------------------------------------------|------------------|----------------|-----|----------|-------------------------|--------------------------------------|------------------|---------|
|                                                                                         | EXHIBITOR                                                                                                                                                                                                                                                                                                     |                                                       |                  |                |     |          | CREDIT CA               | <u> </u>                             |                  |         |
|                                                                                         | BOOTH #:                                                                                                                                                                                                                                                                                                      |                                                       |                  |                |     |          | MASTERCARD              |                                      | ☐ AMI            |         |
|                                                                                         | /                                                                                                                                                                                                                                                                                                             |                                                       |                  |                |     |          |                         |                                      |                  |         |
|                                                                                         |                                                                                                                                                                                                                                                                                                               |                                                       |                  |                |     | -        | EXPIRY DATE             |                                      |                  |         |
| _                                                                                       | PROV/S1                                                                                                                                                                                                                                                                                                       |                                                       |                  |                |     |          |                         | •                                    |                  |         |
|                                                                                         |                                                                                                                                                                                                                                                                                                               |                                                       |                  |                |     | $\vdash$ | CA                      | RDHOLDER NAME                        |                  |         |
|                                                                                         |                                                                                                                                                                                                                                                                                                               |                                                       |                  |                |     | L        |                         |                                      |                  |         |
| CONTACT                                                                                 | NAME                                                                                                                                                                                                                                                                                                          |                                                       |                  |                |     |          |                         | HOLDER SIGNATUF<br>FACHED (PAYABLE T |                  |         |
|                                                                                         |                                                                                                                                                                                                                                                                                                               |                                                       |                  |                |     | 14       | PAID IN FULL            | TOTIED (ITAINBEET                    | 0 020)           |         |
|                                                                                         | (ORI                                                                                                                                                                                                                                                                                                          |                                                       |                  |                |     |          | PAYMENT IS RECEIN       | /ED)                                 |                  |         |
|                                                                                         | FURNIS                                                                                                                                                                                                                                                                                                        | HINGS                                                 |                  |                |     |          | DRAPED DISPLA           | AY TABLES                            | 30" HIGH         |         |
| QTY                                                                                     | DESCRIPTION                                                                                                                                                                                                                                                                                                   | DISCOUNT<br>PRICE                                     | REGULAR<br>PRICE | TOTAL          | □BL | LACI     | K BLUE BURGUNDY         |                                      |                  | ☐ WHITE |
|                                                                                         | Grey Fabric Side Chair                                                                                                                                                                                                                                                                                        | \$41.00                                               | \$57.00          |                | QT  | ΓΥ       | DESCRIPTION             | DISCOUNT<br>PRICE                    | REGULAR<br>PRICE | TOTAL   |
|                                                                                         | Grey Fabric Counter Stool                                                                                                                                                                                                                                                                                     | \$89.50                                               | \$125.50         |                |     |          | 4 Ft. Long x 2 Ft. Wide | e \$85.50                            | \$119.50         |         |
|                                                                                         | Grey Fabric Arm Chair                                                                                                                                                                                                                                                                                         | \$42.00                                               | \$74.50          |                |     |          | 6 Ft. Long x 2 Ft. Wide | e \$94.00                            | \$131.50         |         |
|                                                                                         | Steno Chair                                                                                                                                                                                                                                                                                                   | \$58.00                                               | \$81.00          |                |     |          | 8 Ft. Long x 2 Ft. Wide | e \$101.50                           | \$142.50         |         |
|                                                                                         | Cocktail Table 40" High                                                                                                                                                                                                                                                                                       | \$90.00                                               | \$125.50         |                |     |          | Drape Fourth Side       | Add \$3                              | 7.00 ea.         |         |
|                                                                                         | 30" Round 30" High Pedestal Table                                                                                                                                                                                                                                                                             | \$74.50                                               | \$125.50         |                |     |          |                         |                                      | <b>TO</b> 10111  |         |
|                                                                                         | 30" Round 18" High                                                                                                                                                                                                                                                                                            | \$57.00                                               | \$70.50          |                |     |          | ISED DRAPED DIS         |                                      |                  | IIGH    |
|                                                                                         | Coffee Table                                                                                                                                                                                                                                                                                                  | \$57.00                                               | \$79.50          |                |     |          |                         | SILVER                               | ☐ WHITE          | l       |
|                                                                                         | Coat Tree                                                                                                                                                                                                                                                                                                     | \$32.00                                               | \$45.00          |                | QT  | I Y      | DESCRIPTION             | PRICE                                | PRICE            | TOTAL   |
|                                                                                         | 22" x 28" Chrome Sign<br>Holder (Sign Extra)                                                                                                                                                                                                                                                                  | \$48.50                                               | \$68.00          |                |     |          | 4 Ft. Long x 2 Ft. Wide | <del>-   '</del>                     | \$136.50         |         |
|                                                                                         | Easel                                                                                                                                                                                                                                                                                                         | \$41.00                                               | \$57.50          |                |     |          | 6 Ft. Long x 2 Ft. Wide |                                      | \$168.00         |         |
|                                                                                         | Ballot Drum                                                                                                                                                                                                                                                                                                   | \$65.00                                               | \$91.00          |                |     |          | 8 Ft. Long x 2 Ft. Wide |                                      | \$206.00         |         |
|                                                                                         | Garment Rack on Wheels                                                                                                                                                                                                                                                                                        | \$46.50                                               | \$65.00          |                |     |          | Drape Fourth Side       | Add \$3                              | 7.00 ea.         |         |
|                                                                                         | White Counter Storage<br>Unit 40" H                                                                                                                                                                                                                                                                           | \$139.50                                              | \$195.50         |                |     |          | CUSTOM PA               | OCTU DDAE                            | NNC              |         |
|                                                                                         | Bag Holder 41"H                                                                                                                                                                                                                                                                                               | \$68.00                                               | \$95.50          |                |     |          | CUSTOM BO               |                                      |                  | ITE     |
|                                                                                         | Tape Stanchion                                                                                                                                                                                                                                                                                                | \$43.50                                               | \$60.50          |                |     |          | 3 Ft. High (Per Linear  |                                      | \$10.00          |         |
|                                                                                         | Wastebasket                                                                                                                                                                                                                                                                                                   | \$22.50                                               | \$32.00          |                |     |          | 8 Ft. High (Per Linear  |                                      | \$11.00          |         |
| <ul><li>Exhibitor is</li><li>If a colour</li><li>Charges a</li><li>GES is not</li></ul> | onditions received after the Discount Price Date was responsible for all items for the duration is not chosen, GES will choose a colour refor rental of equipment only. All items tresponsible for exhibit materials left in or discrepancies must be settled at the 6 s/exchanges on cancelled draped tables | n of the show. for you. remain the pro GEM rental exh | perty of GES.    | storage units. |     |          |                         | SUBTOTAL<br>5% GST<br>TOTAL          | ·                |         |