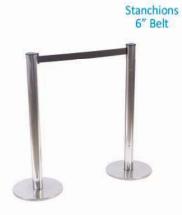

### **FURNISHINGS ORDER FORM**

| SHOW:                                                                                   | 2017 WRL                                                                                                                                                                                                                                                                                                      | A Buy                                                 | ing Sh           | now            |     |          | DISCOUNT PRIC           |                                      | ary 4,           | 2017    |
|-----------------------------------------------------------------------------------------|---------------------------------------------------------------------------------------------------------------------------------------------------------------------------------------------------------------------------------------------------------------------------------------------------------------|-------------------------------------------------------|------------------|----------------|-----|----------|-------------------------|--------------------------------------|------------------|---------|
|                                                                                         | EXHIBITOR                                                                                                                                                                                                                                                                                                     |                                                       |                  |                |     |          | CREDIT CA               | <u> </u>                             |                  |         |
|                                                                                         | BOOTH #:                                                                                                                                                                                                                                                                                                      |                                                       |                  |                |     |          | MASTERCARD              |                                      | ☐ AMI            |         |
|                                                                                         | /                                                                                                                                                                                                                                                                                                             |                                                       |                  |                |     |          |                         |                                      |                  |         |
|                                                                                         |                                                                                                                                                                                                                                                                                                               |                                                       |                  |                |     | -        | EXPIRY DATE             |                                      |                  |         |
| _                                                                                       | PROV/S1                                                                                                                                                                                                                                                                                                       |                                                       |                  |                |     |          |                         | •                                    |                  |         |
|                                                                                         |                                                                                                                                                                                                                                                                                                               |                                                       |                  |                |     | $\vdash$ | CA                      | RDHOLDER NAME                        |                  |         |
|                                                                                         |                                                                                                                                                                                                                                                                                                               |                                                       |                  |                |     | L        |                         |                                      |                  |         |
| CONTACT                                                                                 | NAME                                                                                                                                                                                                                                                                                                          |                                                       |                  |                |     |          |                         | HOLDER SIGNATUF<br>FACHED (PAYABLE T |                  |         |
|                                                                                         |                                                                                                                                                                                                                                                                                                               |                                                       |                  |                |     | 14       | PAID IN FULL            | TOTIED (ITAINBEET                    | 0 020)           |         |
|                                                                                         | (ORI                                                                                                                                                                                                                                                                                                          |                                                       |                  |                |     |          | PAYMENT IS RECEIN       | /ED)                                 |                  |         |
|                                                                                         | FURNIS                                                                                                                                                                                                                                                                                                        | HINGS                                                 |                  |                |     |          | DRAPED DISPLA           | AY TABLES                            | 30" HIGH         |         |
| QTY                                                                                     | DESCRIPTION                                                                                                                                                                                                                                                                                                   | DISCOUNT<br>PRICE                                     | REGULAR<br>PRICE | TOTAL          | □BL | LACI     | K BLUE BURGUNDY         |                                      |                  | ☐ WHITE |
|                                                                                         | Grey Fabric Side Chair                                                                                                                                                                                                                                                                                        | \$41.00                                               | \$57.00          |                | QT  | ΓΥ       | DESCRIPTION             | DISCOUNT<br>PRICE                    | REGULAR<br>PRICE | TOTAL   |
|                                                                                         | Grey Fabric Counter Stool                                                                                                                                                                                                                                                                                     | \$89.50                                               | \$125.50         |                |     |          | 4 Ft. Long x 2 Ft. Wide | e \$85.50                            | \$119.50         |         |
|                                                                                         | Grey Fabric Arm Chair                                                                                                                                                                                                                                                                                         | \$42.00                                               | \$74.50          |                |     |          | 6 Ft. Long x 2 Ft. Wide | e \$94.00                            | \$131.50         |         |
|                                                                                         | Steno Chair                                                                                                                                                                                                                                                                                                   | \$58.00                                               | \$81.00          |                |     |          | 8 Ft. Long x 2 Ft. Wide | e \$101.50                           | \$142.50         |         |
|                                                                                         | Cocktail Table 40" High                                                                                                                                                                                                                                                                                       | \$90.00                                               | \$125.50         |                |     |          | Drape Fourth Side       | Add \$3                              | 7.00 ea.         |         |
|                                                                                         | 30" Round 30" High Pedestal Table                                                                                                                                                                                                                                                                             | \$74.50                                               | \$125.50         |                |     |          |                         |                                      | <b>TO</b> 10111  |         |
|                                                                                         | 30" Round 18" High                                                                                                                                                                                                                                                                                            | \$57.00                                               | \$70.50          |                |     |          | ISED DRAPED DIS         |                                      |                  | IIGH    |
|                                                                                         | Coffee Table                                                                                                                                                                                                                                                                                                  | \$57.00                                               | \$79.50          |                |     |          |                         | SILVER                               | ☐ WHITE          | l       |
|                                                                                         | Coat Tree                                                                                                                                                                                                                                                                                                     | \$32.00                                               | \$45.00          |                | QT  | I Y      | DESCRIPTION             | PRICE                                | PRICE            | TOTAL   |
|                                                                                         | 22" x 28" Chrome Sign<br>Holder (Sign Extra)                                                                                                                                                                                                                                                                  | \$48.50                                               | \$68.00          |                |     |          | 4 Ft. Long x 2 Ft. Wide | <del>-   '</del>                     | \$136.50         |         |
|                                                                                         | Easel                                                                                                                                                                                                                                                                                                         | \$41.00                                               | \$57.50          |                |     |          | 6 Ft. Long x 2 Ft. Wide |                                      | \$168.00         |         |
|                                                                                         | Ballot Drum                                                                                                                                                                                                                                                                                                   | \$65.00                                               | \$91.00          |                |     |          | 8 Ft. Long x 2 Ft. Wide |                                      | \$206.00         |         |
|                                                                                         | Garment Rack on Wheels                                                                                                                                                                                                                                                                                        | \$46.50                                               | \$65.00          |                |     |          | Drape Fourth Side       | Add \$3                              | 7.00 ea.         |         |
|                                                                                         | White Counter Storage<br>Unit 40" H                                                                                                                                                                                                                                                                           | \$139.50                                              | \$195.50         |                |     |          | CUSTOM PA               | OCTU DDAE                            | NNC              |         |
|                                                                                         | Bag Holder 41"H                                                                                                                                                                                                                                                                                               | \$68.00                                               | \$95.50          |                |     |          | CUSTOM BO               |                                      |                  | ITE     |
|                                                                                         | Tape Stanchion                                                                                                                                                                                                                                                                                                | \$43.50                                               | \$60.50          |                |     |          | 3 Ft. High (Per Linear  |                                      | \$10.00          |         |
|                                                                                         | Wastebasket                                                                                                                                                                                                                                                                                                   | \$22.50                                               | \$32.00          |                |     |          | 8 Ft. High (Per Linear  |                                      | \$11.00          |         |
| <ul><li>Exhibitor is</li><li>If a colour</li><li>Charges a</li><li>GES is not</li></ul> | onditions received after the Discount Price Date was responsible for all items for the duration is not chosen, GES will choose a colour refor rental of equipment only. All items tresponsible for exhibit materials left in or discrepancies must be settled at the 6 s/exchanges on cancelled draped tables | n of the show. for you. remain the pro GEM rental exh | perty of GES.    | storage units. |     |          |                         | SUBTOTAL<br>5% GST<br>TOTAL          | ·                |         |