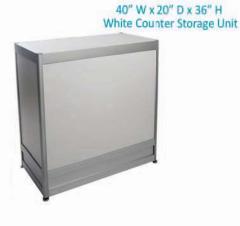

### **FURNISHINGS ORDER FORM**

| SHOW:                                                                                   | 2017 WRL                                                                                                                                                                                                                                                                                                      | A Buy                                                 | ing Sh           | now            |     |          | DISCOUNT PRIC           |                                      | ary 4,           | 2017    |
|-----------------------------------------------------------------------------------------|---------------------------------------------------------------------------------------------------------------------------------------------------------------------------------------------------------------------------------------------------------------------------------------------------------------|-------------------------------------------------------|------------------|----------------|-----|----------|-------------------------|--------------------------------------|------------------|---------|
|                                                                                         | EXHIBITOR                                                                                                                                                                                                                                                                                                     |                                                       |                  |                |     |          | CREDIT CA               | <u> </u>                             |                  |         |
|                                                                                         | BOOTH #:                                                                                                                                                                                                                                                                                                      |                                                       |                  |                |     |          | MASTERCARD              |                                      | ☐ AMI            |         |
|                                                                                         | /                                                                                                                                                                                                                                                                                                             |                                                       |                  |                |     |          |                         |                                      |                  |         |
|                                                                                         |                                                                                                                                                                                                                                                                                                               |                                                       |                  |                |     | -        | EXPIRY DATE             |                                      |                  |         |
| _                                                                                       | PROV/S1                                                                                                                                                                                                                                                                                                       |                                                       |                  |                |     |          |                         | •                                    |                  |         |
|                                                                                         |                                                                                                                                                                                                                                                                                                               |                                                       |                  |                |     | $\vdash$ | CA                      | RDHOLDER NAME                        |                  |         |
|                                                                                         |                                                                                                                                                                                                                                                                                                               |                                                       |                  |                |     | L        |                         |                                      |                  |         |
| CONTACT                                                                                 | NAME                                                                                                                                                                                                                                                                                                          |                                                       |                  |                |     |          |                         | HOLDER SIGNATUF<br>FACHED (PAYABLE T |                  |         |
|                                                                                         |                                                                                                                                                                                                                                                                                                               |                                                       |                  |                |     | 14       | PAID IN FULL            | TOTIED (ITAINBEET                    | 0 020)           |         |
|                                                                                         | (ORI                                                                                                                                                                                                                                                                                                          |                                                       |                  |                |     |          | PAYMENT IS RECEIN       | /ED)                                 |                  |         |
|                                                                                         | FURNIS                                                                                                                                                                                                                                                                                                        | HINGS                                                 |                  |                |     |          | DRAPED DISPLA           | AY TABLES                            | 30" HIGH         |         |
| QTY                                                                                     | DESCRIPTION                                                                                                                                                                                                                                                                                                   | DISCOUNT<br>PRICE                                     | REGULAR<br>PRICE | TOTAL          | □BL | LACI     | K BLUE BURGUNDY         |                                      |                  | ☐ WHITE |
|                                                                                         | Grey Fabric Side Chair                                                                                                                                                                                                                                                                                        | \$41.00                                               | \$57.00          |                | QT  | ΓΥ       | DESCRIPTION             | DISCOUNT<br>PRICE                    | REGULAR<br>PRICE | TOTAL   |
|                                                                                         | Grey Fabric Counter Stool                                                                                                                                                                                                                                                                                     | \$89.50                                               | \$125.50         |                |     |          | 4 Ft. Long x 2 Ft. Wide | e \$85.50                            | \$119.50         |         |
|                                                                                         | Grey Fabric Arm Chair                                                                                                                                                                                                                                                                                         | \$42.00                                               | \$74.50          |                |     |          | 6 Ft. Long x 2 Ft. Wide | e \$94.00                            | \$131.50         |         |
|                                                                                         | Steno Chair                                                                                                                                                                                                                                                                                                   | \$58.00                                               | \$81.00          |                |     |          | 8 Ft. Long x 2 Ft. Wide | e \$101.50                           | \$142.50         |         |
|                                                                                         | Cocktail Table 40" High                                                                                                                                                                                                                                                                                       | \$90.00                                               | \$125.50         |                |     |          | Drape Fourth Side       | Add \$3                              | 7.00 ea.         |         |
|                                                                                         | 30" Round 30" High Pedestal Table                                                                                                                                                                                                                                                                             | \$74.50                                               | \$125.50         |                |     |          |                         |                                      | <b>TO</b> 10111  |         |
|                                                                                         | 30" Round 18" High                                                                                                                                                                                                                                                                                            | \$57.00                                               | \$70.50          |                |     |          | ISED DRAPED DIS         |                                      |                  | IIGH    |
|                                                                                         | Coffee Table                                                                                                                                                                                                                                                                                                  | \$57.00                                               | \$79.50          |                |     |          |                         | SILVER                               | ☐ WHITE          | l       |
|                                                                                         | Coat Tree                                                                                                                                                                                                                                                                                                     | \$32.00                                               | \$45.00          |                | QT  | I Y      | DESCRIPTION             | PRICE                                | PRICE            | TOTAL   |
|                                                                                         | 22" x 28" Chrome Sign<br>Holder (Sign Extra)                                                                                                                                                                                                                                                                  | \$48.50                                               | \$68.00          |                |     |          | 4 Ft. Long x 2 Ft. Wide | <del>-   '</del>                     | \$136.50         |         |
|                                                                                         | Easel                                                                                                                                                                                                                                                                                                         | \$41.00                                               | \$57.50          |                |     |          | 6 Ft. Long x 2 Ft. Wide |                                      | \$168.00         |         |
|                                                                                         | Ballot Drum                                                                                                                                                                                                                                                                                                   | \$65.00                                               | \$91.00          |                |     |          | 8 Ft. Long x 2 Ft. Wide |                                      | \$206.00         |         |
|                                                                                         | Garment Rack on Wheels                                                                                                                                                                                                                                                                                        | \$46.50                                               | \$65.00          |                |     |          | Drape Fourth Side       | Add \$3                              | 7.00 ea.         |         |
|                                                                                         | White Counter Storage<br>Unit 40" H                                                                                                                                                                                                                                                                           | \$139.50                                              | \$195.50         |                |     |          | CUSTOM PA               | OCTU DDAE                            | NNC              |         |
|                                                                                         | Bag Holder 41"H                                                                                                                                                                                                                                                                                               | \$68.00                                               | \$95.50          |                |     |          | CUSTOM BO               |                                      |                  | ITE     |
|                                                                                         | Tape Stanchion                                                                                                                                                                                                                                                                                                | \$43.50                                               | \$60.50          |                |     |          | 3 Ft. High (Per Linear  |                                      | \$10.00          |         |
|                                                                                         | Wastebasket                                                                                                                                                                                                                                                                                                   | \$22.50                                               | \$32.00          |                |     |          | 8 Ft. High (Per Linear  |                                      | \$11.00          |         |
| <ul><li>Exhibitor is</li><li>If a colour</li><li>Charges a</li><li>GES is not</li></ul> | onditions received after the Discount Price Date was responsible for all items for the duration is not chosen, GES will choose a colour refor rental of equipment only. All items tresponsible for exhibit materials left in or discrepancies must be settled at the 6 s/exchanges on cancelled draped tables | n of the show. for you. remain the pro GEM rental exh | perty of GES.    | storage units. |     |          |                         | SUBTOTAL<br>5% GST<br>TOTAL          | ·                |         |