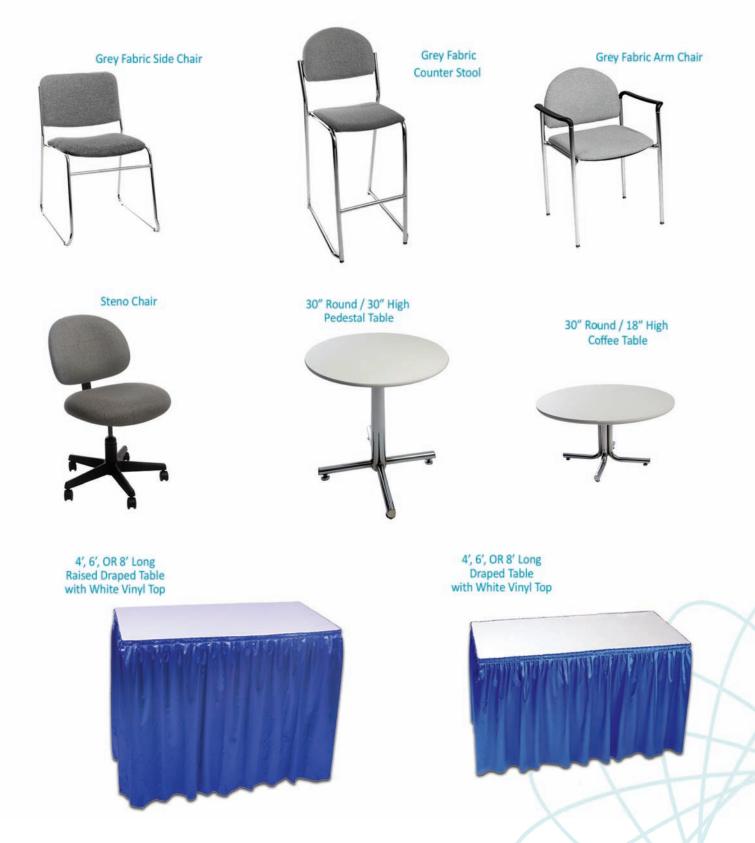

#### ALL ORDERS MUST BE PREPAID IN FULL (ORDERS CANNOT BE PROCESSED UNTIL PAYMENT IS RECEIVED)

|     | FURNISHINGS                                  |                   |                  |       |  |
|-----|----------------------------------------------|-------------------|------------------|-------|--|
| QTY | DESCRIPTION                                  | DISCOUNT<br>PRICE | REGULAR<br>PRICE | TOTAL |  |
|     | Grey Fabric Side Chair                       | \$41.00           | \$57.00          |       |  |
|     | Grey Fabric Counter Stool                    | \$89.50           | \$125.50         |       |  |
|     | Grey Fabric Arm Chair                        | \$42.00           | \$74.50          |       |  |
|     | Steno Chair                                  | \$58.00           | \$81.00          |       |  |
|     | Cocktail Table 40" High                      |                   | \$125.50         |       |  |
|     | 30" Round 30" High<br>Pedestal Table         | \$74.50           | \$104.50         |       |  |
|     | 30" Round 18" High<br>Coffee Table           | \$57.00           | \$79.50          |       |  |
|     | Coat Tree                                    | \$32.00           | \$45.00          |       |  |
|     | 22" x 28" Chrome Sign<br>Holder (Sign Extra) | \$48.50           | \$68.00          |       |  |
|     | Easel                                        | \$41.00           | \$57.50          |       |  |
|     | Ballot Drum                                  | \$65.00           | \$91.00          |       |  |
|     | Garment Rack on Wheels                       | \$46.50           | \$65.00          |       |  |
|     | White Counter Storage<br>Unit 40" H          | \$139.50          | \$195.50         |       |  |
|     | Bag Holder 41"H                              | \$68.00           | \$95.50          |       |  |
|     | Tape Stanchion                               | \$43.50           | \$60.50          |       |  |
|     | Wastebasket                                  | \$22.50           | \$32.00          |       |  |

#### **DRAPED DISPLAY TABLES 30" HIGH**

| BLACH |                         | GREEN 🔲 RE        | D SILVER         |       |
|-------|-------------------------|-------------------|------------------|-------|
| QTY   | DESCRIPTION             | DISCOUNT<br>PRICE | REGULAR<br>PRICE | TOTAL |
|       | 4 Ft. Long x 2 Ft. Wide | \$85.50           | \$119.50         |       |
|       | 6 Ft. Long x 2 Ft. Wide | \$94.00           | \$131.50         |       |
|       | 8 Ft. Long x 2 Ft. Wide | \$101.50          | \$142.50         |       |
|       | Drape Fourth Side       | Add \$3           | 7.00 ea.         |       |

#### **RAISED DRAPED DISPLAY TABLES 42" HIGH**

| BLAG | CK 🗌 BLUE 🗌 S           | BILVER            | WHITE            |       |
|------|-------------------------|-------------------|------------------|-------|
| QTY  | DESCRIPTION             | DISCOUNT<br>PRICE | REGULAR<br>PRICE | TOTAL |
|      | 4 Ft. Long x 2 Ft. Wide | \$ 97.50          | \$136.50         |       |
|      | 6 Ft. Long x 2 Ft. Wide | \$120.00          | \$168.00         |       |
|      | 8 Ft. Long x 2 Ft. Wide | \$147.00          | \$206.00         |       |
|      | Drape Fourth Side       | Add \$3           | 7.00 ea.         |       |