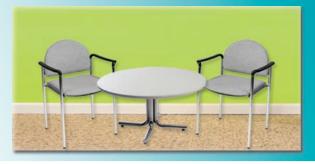

# furnishings

Note: Items may differ from city to city

#### ALL ORDERS MUST BE PREPAID IN FULL (ORDERS CANNOT BE PROCESSED UNTIL PAYMENT IS RECEIVED)

|     | FURNISHINGS                                  |                   |                  |       |  |
|-----|----------------------------------------------|-------------------|------------------|-------|--|
| QTY | DESCRIPTION                                  | DISCOUNT<br>PRICE | REGULAR<br>PRICE | TOTAL |  |
|     | Grey Fabric Side Chair                       | \$41.00           | \$57.00          |       |  |
|     | Grey Fabric Counter Stool                    | \$89.50           | \$125.50         |       |  |
|     | Grey Fabric Arm Chair                        | \$42.00           | \$74.50          |       |  |
|     | Steno Chair                                  | \$58.00           | \$81.00          |       |  |
|     | Cocktail Table 40" High                      |                   | \$125.50         |       |  |
|     | 30" Round 30" High<br>Pedestal Table         | \$74.50           | \$104.50         |       |  |
|     | 30" Round 18" High<br>Coffee Table           | \$57.00           | \$79.50          |       |  |
|     | Coat Tree                                    | \$32.00           | \$45.00          |       |  |
|     | 22" x 28" Chrome Sign<br>Holder (Sign Extra) | \$48.50           | \$68.00          |       |  |
|     | Easel                                        | \$41.00           | \$57.50          |       |  |
|     | Ballot Drum                                  | \$65.00           | \$91.00          |       |  |
|     | Garment Rack on Wheels                       | \$46.50           | \$65.00          |       |  |
|     | White Counter Storage<br>Unit 40" H          | \$139.50          | \$195.50         |       |  |
|     | Bag Holder 41"H                              | \$68.00           | \$95.50          |       |  |
|     | Tape Stanchion                               | \$43.50           | \$60.50          |       |  |
|     | Wastebasket                                  | \$22.50           | \$32.00          |       |  |