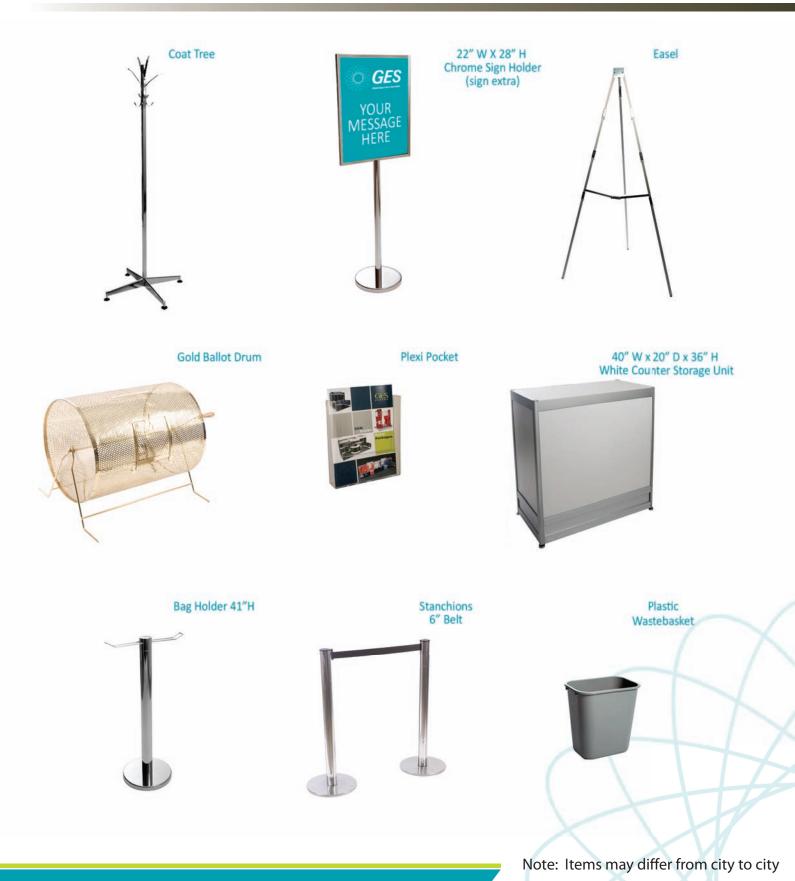

#### ALL ORDERS MUST BE PREPAID IN FULL (ORDERS CANNOT BE PROCESSED UNTIL PAYMENT IS RECEIVED)

|     | FURNISHINGS                                  |                   |                  |       |  |
|-----|----------------------------------------------|-------------------|------------------|-------|--|
| QTY | DESCRIPTION                                  | DISCOUNT<br>PRICE | REGULAR<br>PRICE | TOTAL |  |
|     | Grey Fabric Side Chair                       | \$41.00           | \$57.00          |       |  |
|     | Grey Fabric Counter Stool                    | \$89.50           | \$125.50         |       |  |
|     | Grey Fabric Arm Chair                        | \$42.00           | \$74.50          |       |  |
|     | Steno Chair                                  | \$58.00           | \$81.00          |       |  |
|     | Cocktail Table 40" High                      |                   | \$125.50         |       |  |
|     | 30" Round 30" High<br>Pedestal Table         | \$74.50           | \$104.50         |       |  |
|     | 30" Round 18" High<br>Coffee Table           | \$57.00           | \$79.50          |       |  |
|     | Coat Tree                                    | \$32.00           | \$45.00          |       |  |
|     | 22" x 28" Chrome Sign<br>Holder (Sign Extra) | \$48.50           | \$68.00          |       |  |
|     | Easel                                        | \$41.00           | \$57.50          |       |  |
|     | Ballot Drum                                  | \$65.00           | \$91.00          |       |  |
|     | Garment Rack on Wheels                       | \$46.50           | \$65.00          |       |  |
|     | White Counter Storage<br>Unit 40" H          | \$139.50          | \$195.50         |       |  |
|     | Bag Holder 41"H                              | \$68.00           | \$95.50          |       |  |
|     | Tape Stanchion                               | \$43.50           | \$60.50          |       |  |
|     | Wastebasket                                  | \$22.50           | \$32.00          |       |  |