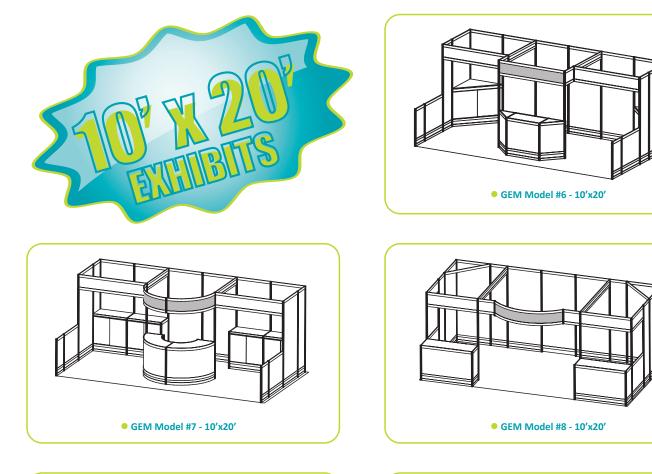

## standard exhibit rentals

Select the model number that suits your needs
 Choose carpet and panel colours on the GEM Exhibit Rental order form
 Complete & send order form

**Grey indicates standard header sign(s)** 

## GEM EXHIBIT SYSTEM ORDER FORM

| #25, 5805 - 76 Ave. SE                                                                                                     | Calgary, Alberta, T2C 5L       | .8 Tel: (403) 243-2212  | Fax: (403) 243-3868                           | Toll Free 1-800-636-8235    | www.gesexpo.ca            |
|----------------------------------------------------------------------------------------------------------------------------|--------------------------------|-------------------------|-----------------------------------------------|-----------------------------|---------------------------|
| SHOW: T                                                                                                                    | he Motorcycle Show             | Calgary                 |                                               | NT PRICE<br>NE DATE: Dec    | ember 21, 2016            |
| E                                                                                                                          |                                | MATION                  | CR                                            | EDIT CARD AUTH              | ORIZATION                 |
| BOOTH                                                                                                                      | #:                             |                         |                                               | STERCARD VISA               |                           |
| COMPANY                                                                                                                    |                                |                         |                                               |                             |                           |
| STREET                                                                                                                     |                                |                         | EXPI                                          | RY DATE /                   |                           |
| CITY                                                                                                                       | PROV/STATE                     | CODE                    |                                               |                             |                           |
| E-MAIL                                                                                                                     |                                |                         |                                               | CARDHOLDER NAME             |                           |
| PHONE                                                                                                                      | FAX                            |                         |                                               | CARDHOLDER SIGNATI          | IDE                       |
| CONTACT NAME                                                                                                               |                                |                         |                                               |                             |                           |
|                                                                                                                            |                                | ORDERS MUST             |                                               |                             |                           |
| Model Number                                                                                                               | Discount Price                 | Regular Price           | Model Number                                  | Discount Price              | Regular Price             |
| Model #1                                                                                                                   | \$1,181.00                     | \$1,653.50              | Model #6                                      | \$2,344.50                  | \$3,282.50                |
| Model #2                                                                                                                   | \$1,269.50                     | \$1,777.50              | Model #7                                      | \$3,002.00                  | \$4,203.00                |
| Model #3                                                                                                                   | \$1,359.50                     | \$1,903.00              | Model #8                                      | \$2,512.50                  | \$3,517.50                |
| Model #4                                                                                                                   | \$1,616.00                     | \$2,262.00              | Model #9                                      | \$2,779.50                  | \$3,891.00                |
| Model #5                                                                                                                   | \$1,727.00                     | \$2,418.00              | Model #10                                     | \$3,370.00                  | \$4,718.00                |
| Package Includes: Installation & Dismantling, Choice of Carpet Colour, Choice of Panel Colour, Company Identification Sign |                                |                         |                                               |                             |                           |
| Pac                                                                                                                        | kage Does <i>Not</i> I         | nclude: Cleanin         | g, Light Fixture                              | s or Electrical Ou          | itlets                    |
| PLEASE COMPLETE                                                                                                            | THE FOLLOWING: M               | ODEL NUMBER:            | Upgrade optic                                 | ns available. Contact Exhil | pitor Services.           |
| Font Colour: Bla                                                                                                           | ack                            |                         |                                               |                             |                           |
| Infill Panel Colour:                                                                                                       | ack 🗌 Blue                     | Grey                    | White                                         |                             |                           |
| Carpet Colour:                                                                                                             | ack 🛛 🗍 Blue                   | Grey                    | Red                                           | (All panel & carpet colours | subject to availability.) |
|                                                                                                                            | 9 Identification Sign to Read: |                         |                                               |                             |                           |
| Models 7 or 10 Identification Sign to Read: Left: Right:                                                                   |                                |                         |                                               |                             |                           |
| Indicate Date & Time for Arr                                                                                               | rival:                         |                         |                                               |                             |                           |
|                                                                                                                            | Custom H                       | leader Signs/Logos will | be charged \$100.00 ex                        | tra per sign                |                           |
|                                                                                                                            | (ORDE                          | ALL ORDERS MUST         | BE PREPAID IN FULL<br>SED UNTIL PAYMENT IS RE | CEIVED)                     |                           |
| Terms & Conditions                                                                                                         |                                |                         |                                               | <b>Γ</b>                    |                           |
| •Payment may be made by                                                                                                    | v cheque up to two weeks price |                         | ing                                           | SUBTOT                      |                           |