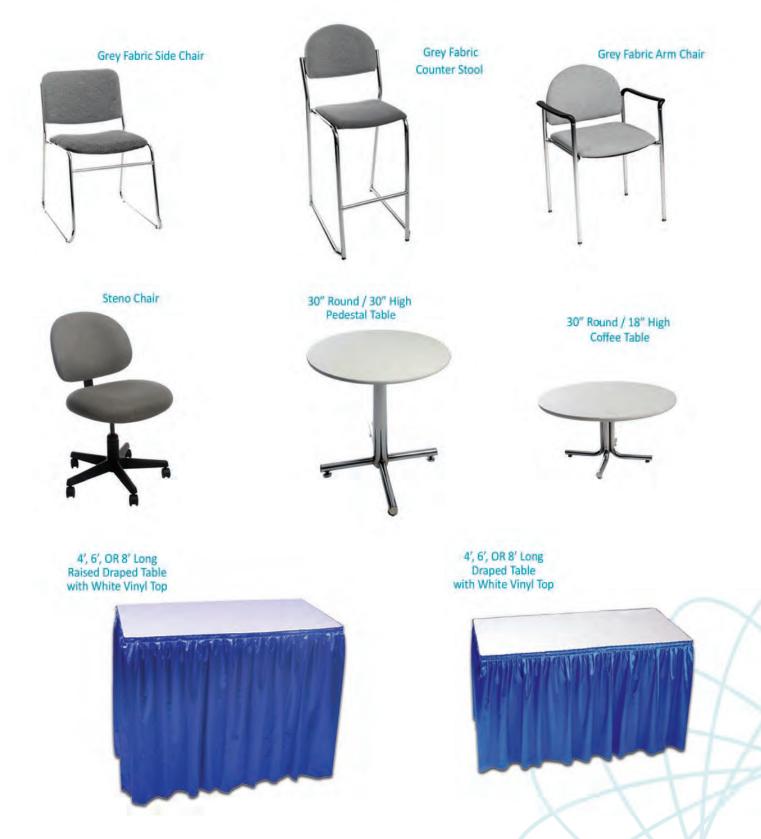

#### ALL ORDERS MUST BE PREPAID IN FULL (ORDERS CANNOT BE PROCESSED UNTIL PAYMENT IS RECEIVED)

|     | FURNISHINGS                                         |                   |                  |       |  |  |  |
|-----|-----------------------------------------------------|-------------------|------------------|-------|--|--|--|
| QTY | DESCRIPTION                                         | DISCOUNT<br>PRICE | REGULAR<br>PRICE | TOTAL |  |  |  |
|     | Grey Fabric Side Chair                              | \$41.00           | \$57.00          |       |  |  |  |
|     | Grey Fabric Counter Stool                           | \$89.50           | \$125.50         |       |  |  |  |
|     | Grey Fabric Arm Chair                               | \$42.00           | \$74.50          |       |  |  |  |
|     | Steno Chair                                         | \$58.00           | \$81.00          |       |  |  |  |
|     | Cocktail Table 40" High                             | \$90.00           | \$125.50         |       |  |  |  |
|     | 30" Round 30" High<br>Pedestal Table\$74.50\$104.50 |                   |                  |       |  |  |  |
|     | 30" Round 18" High<br>Coffee Table                  | \$57.00           | \$79.50          |       |  |  |  |
|     | Coat Tree                                           | \$32.00           | \$45.00          |       |  |  |  |
|     | 22" x 28" Chrome Sign<br>Holder (Sign Extra)        | \$48.50           | \$68.00          |       |  |  |  |
|     | Easel                                               | \$41.00           | \$57.50          |       |  |  |  |
|     | Ballot Drum                                         | \$65.00           | \$91.00          |       |  |  |  |
|     | Garment Rack on Wheels                              | \$46.50           | \$65.00          |       |  |  |  |
|     | White Counter Storage<br>Unit 40" H                 | \$139.50          | \$195.50         |       |  |  |  |
|     | Bag Holder 41"H                                     | \$68.00           | \$95.50          |       |  |  |  |
|     | Tape Stanchion                                      | \$43.50           | \$60.50          |       |  |  |  |
|     | Wastebasket                                         | \$22.50           | \$32.00          |       |  |  |  |

#### **DRAPED DISPLAY TABLES 30" HIGH**

| BLA |                         |                   |                  |       |  |  |
|-----|-------------------------|-------------------|------------------|-------|--|--|
| QTY | DESCRIPTION             | DISCOUNT<br>PRICE | REGULAR<br>PRICE | TOTAL |  |  |
|     | 4 Ft. Long x 2 Ft. Wide | \$85.50           | \$119.50         |       |  |  |
|     | 6 Ft. Long x 2 Ft. Wide | \$94.00           | \$131.50         |       |  |  |
|     | 8 Ft. Long x 2 Ft. Wide | \$101.50          | \$142.50         |       |  |  |
|     | Drape Fourth Side       | Add \$3           | 7.00 ea.         |       |  |  |

#### **RAISED DRAPED DISPLAY TABLES 42" HIGH**

| BLA | CK 🗌 BLUE 🗌 S           | SILVER            | WHITE            |       |
|-----|-------------------------|-------------------|------------------|-------|
| QTY | DESCRIPTION             | DISCOUNT<br>PRICE | REGULAR<br>PRICE | TOTAL |
|     | 4 Ft. Long x 2 Ft. Wide | \$ 97.50          | \$136.50         |       |
|     | 6 Ft. Long x 2 Ft. Wide | \$120.00          | \$168.00         |       |
|     | 8 Ft. Long x 2 Ft. Wide | \$147.00          | \$206.00         |       |
|     | Drape Fourth Side       | Add \$37.00 ea.   |                  |       |