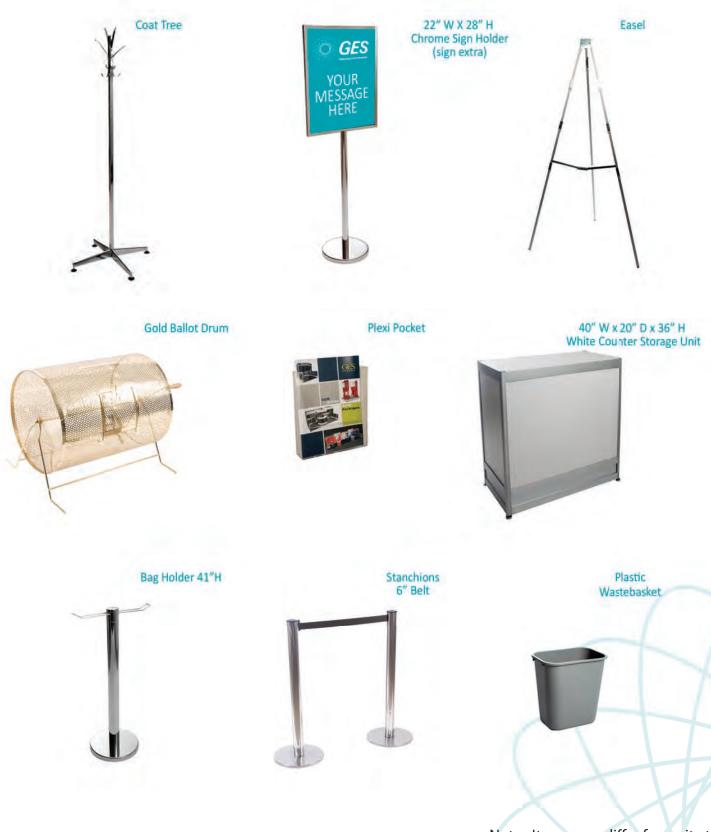

## furnishings

Note: Items may differ from city to city

#### ALL ORDERS MUST BE PREPAID IN FULL (ORDERS CANNOT BE PROCESSED UNTIL PAYMENT IS RECEIVED)

|     | FURNISHINGS                                         |                   |                  |       |  |  |  |
|-----|-----------------------------------------------------|-------------------|------------------|-------|--|--|--|
| QTY | DESCRIPTION                                         | DISCOUNT<br>PRICE | REGULAR<br>PRICE | TOTAL |  |  |  |
|     | Grey Fabric Side Chair                              | \$41.00           | \$57.00          |       |  |  |  |
|     | Grey Fabric Counter Stool                           | \$89.50           | \$125.50         |       |  |  |  |
|     | Grey Fabric Arm Chair                               | \$42.00           | \$74.50          |       |  |  |  |
|     | Steno Chair                                         | \$58.00           | \$81.00          |       |  |  |  |
|     | Cocktail Table 40" High                             | \$90.00           | \$125.50         |       |  |  |  |
|     | 30" Round 30" High<br>Pedestal Table\$74.50\$104.50 |                   |                  |       |  |  |  |
|     | 30" Round 18" High<br>Coffee Table                  | \$57.00           | \$79.50          |       |  |  |  |
|     | Coat Tree                                           | \$32.00           | \$45.00          |       |  |  |  |
|     | 22" x 28" Chrome Sign<br>Holder (Sign Extra)        | \$48.50           | \$68.00          |       |  |  |  |
|     | Easel                                               | \$41.00           | \$57.50          |       |  |  |  |
|     | Ballot Drum                                         | \$65.00           | \$91.00          |       |  |  |  |
|     | Garment Rack on Wheels                              | \$46.50           | \$65.00          |       |  |  |  |
|     | White Counter Storage<br>Unit 40" H                 | \$139.50          | \$195.50         |       |  |  |  |
|     | Bag Holder 41"H                                     | \$68.00           | \$95.50          |       |  |  |  |
|     | Tape Stanchion                                      | \$43.50           | \$60.50          |       |  |  |  |
|     | Wastebasket                                         | \$22.50           | \$32.00          |       |  |  |  |