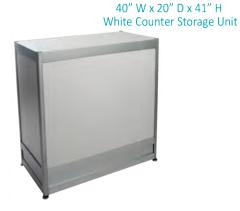

Booth Size 10'x10'
Backwall Drape 8'h Blue
Sidewall Drape 3'h Blue
Aisle Carpet Colour Red

Booth Packages Includes 10' x 10' Draped Booth (Blue)

10' x 10' Booth Carpet (Grey)1 - Counter Storage Unit (White)2 - Fabric Counter Stools (Grey)

#### **FURNISHINGS**

5675 McLaughlin Road, Mississauga, Ontario, L5R 3K5 Tel: 905-283-0500 Fax: 905-283-0501 Toll Free: 1-877-437-4247 torontoexhibitorservices@ges.com www.gesexpo.ca

|       |               | torontoexinationservic                               | co@gco.com    | WWW.Besexp | 70.64                   |                      |
|-------|---------------|------------------------------------------------------|---------------|------------|-------------------------|----------------------|
| SHOW  | /: <b>TIM</b> | IBER MART National Buying Show                       | 2017          |            | NCE PRICE<br>LINE DATE: | anuary 20, 2017      |
|       |               | <b>EXHIBITOR INFORMATION</b>                         |               | С          | REDIT CARD AU           | THORIZATION          |
|       | ВО            | OTH #:                                               |               | M          | ASTERCARD \             | /ISAAMEX             |
| СОМРА |               |                                                      |               |            |                         |                      |
| STREE | Т             |                                                      |               | EX         | PIRY DATE/              |                      |
| CITY_ |               | PROV/STATECODE                                       |               |            |                         |                      |
|       |               |                                                      |               |            | CARDHOLDER              | NAME                 |
| PHONE |               | FAX                                                  |               |            | CARDHOLDER SIG          | GNATURE              |
| CONTA | CT NAME       |                                                      |               |            | CHEQUE ATTACHED (PAY    | 'ABLE TO GES CANADA) |
|       |               | ALL ORDERS MUST BE PREPAID IN FULL (ORDER            | RS CAN NOT BE | PROCESSE   | UNTIL PAYMENT IS RECE   | EIVED)               |
| QTY   | Item #        | Description                                          | Advanc        | e Price    | Regular Price           | Total                |
|       | 300050        | Plastic Contour Chair                                | \$4           | 8.96       | \$68.00                 |                      |
|       | FGFSC         | Grey Fabric Side Chair                               | \$5           | 4.35       | \$75.48                 |                      |
|       | FGFAC         | Grey Fabric Arm Chair                                | \$6           | 8.44       | \$95.06                 |                      |
|       | FGFCS         | Grey Fabric Counter Stool                            | \$9           | 5.68       | \$132.89                |                      |
|       | FGFLC         | Grey Lounge Chair                                    | \$9           | 0.09       | \$125.13                |                      |
|       | FSC           | Steno Chair                                          | \$9.          | 2.89       | \$129.01                |                      |
|       | FPEDT         | Starbase Table - 30" Round x 30" High                | \$9           | 7.08       | \$134.83                |                      |
|       | FCOFT         | Starbase Table - 30" Round x 18" High (Coffee Table) | \$7           | 4.03       | \$102.82                |                      |
|       | FCT           | Coat Tree                                            | \$4           | 1.90       | \$58.20                 |                      |
|       | FCSH          | 22" x 28" Chrome Sign Holder (Sign Extra)            | \$8           | 5.20       | \$118.34                |                      |
|       | FESL          | Easel                                                | \$5           | 2.38       | \$72.75                 |                      |
|       | FSBD          | Gold Ballot Drum                                     | \$9           | 9.87       | \$138.71                |                      |
|       | GPLT          | Plexi Pocket (wall mountable only)                   | \$3           | 9.11       | \$54.32                 |                      |
|       | FCSU          | White Counter Storage Unit 41" H                     | \$24          | 3.74       | \$338.53                |                      |
|       | FBH           | Bag Holder 41"H                                      | \$7           | 7.52       | \$107.67                |                      |
|       | FCS           | 1 Pair of Stanchions                                 | \$14          | 6.66       | \$203.70                |                      |
|       |               |                                                      | 1             |            | 1                       |                      |