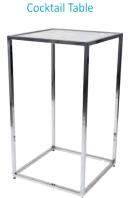

# furnishings

Plastic Contour Chair

Grey Fabric Side Chair

**Grey Fabric Counter Stool** 

Grey Fabric Arm Chair

**Grey Lounge Chair** 

Steno Chair

30" Round / 30" High Starbase Table

30" Round / 18" High Coffee Table

4' and 6' Long Skirted Counter with White Vinyl Top

4′, 6′, or 8′ Long Skirted Table with White Vinyl Top

# furnishings

Gold Ballot Drum

22" W X 28" H
Chrome Sign Holder
(sign extra)

Bag Holder 41"H