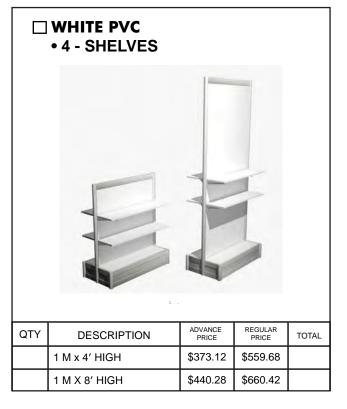

# furnishings

Plastic Contour Chair

Grey Fabric Side Chair

**Grey Fabric Counter Stool** 

Grey Fabric Arm Chair

**Grey Lounge Chair** 

Steno Chair

30" Round / 30" High Starbase Table

30" Round / 18" High Coffee Table

4' and 6' Long Skirted Counter with White Vinyl Top

4′, 6′, or 8′ Long Skirted Table with White Vinyl Top

# furnishings

Gold Ballot Drum

22" W X 28" H
Chrome Sign Holder
(sign extra)

Bag Holder 41"H

#### **FURNISHINGS**

5675 McLaughlin Road, Mississauga, Ontario, L5R 3K5 Tel: 905-283-0500 Fax: 905-283-0501 Toll Free: 1-877-437-4247 torontoexhibitorservices@ges.com www.gesexpo.ca

|       |               | torontoexinationservic                               | co@gco.com    | WWW.Besexp | 70.64                   |                      |
|-------|---------------|------------------------------------------------------|---------------|------------|-------------------------|----------------------|
| SHOW  | /: <b>TIM</b> | IBER MART National Buying Show                       | 2017          |            | NCE PRICE<br>LINE DATE: | anuary 20, 2017      |
|       |               | <b>EXHIBITOR INFORMATION</b>                         |               | С          | REDIT CARD AU           | THORIZATION          |
|       | ВО            | OTH #:                                               |               | M          | ASTERCARD \             | /ISAAMEX             |
| СОМРА |               |                                                      |               |            |                         |                      |
| STREE | Т             |                                                      |               | EX         | PIRY DATE/              |                      |
| CITY_ |               | PROV/STATECODE                                       |               |            |                         |                      |
|       |               |                                                      |               |            | CARDHOLDER              | NAME                 |
| PHONE |               | FAX                                                  |               |            | CARDHOLDER SIG          | GNATURE              |
| CONTA | CT NAME       |                                                      |               |            | CHEQUE ATTACHED (PAY    | 'ABLE TO GES CANADA) |
|       |               | ALL ORDERS MUST BE PREPAID IN FULL (ORDER            | RS CAN NOT BE | PROCESSE   | UNTIL PAYMENT IS RECE   | EIVED)               |
| QTY   | Item #        | Description                                          | Advanc        | e Price    | Regular Price           | Total                |
|       | 300050        | Plastic Contour Chair                                | \$4           | 8.96       | \$68.00                 |                      |
|       | FGFSC         | Grey Fabric Side Chair                               | \$5           | 4.35       | \$75.48                 |                      |
|       | FGFAC         | Grey Fabric Arm Chair                                | \$6           | 8.44       | \$95.06                 |                      |
|       | FGFCS         | Grey Fabric Counter Stool                            | \$9           | 5.68       | \$132.89                |                      |
|       | FGFLC         | Grey Lounge Chair                                    | \$9           | 0.09       | \$125.13                |                      |
|       | FSC           | Steno Chair                                          | \$9.          | 2.89       | \$129.01                |                      |
|       | FPEDT         | Starbase Table - 30" Round x 30" High                | \$9           | 7.08       | \$134.83                |                      |
|       | FCOFT         | Starbase Table - 30" Round x 18" High (Coffee Table) | \$7           | 4.03       | \$102.82                |                      |
|       | FCT           | Coat Tree                                            | \$4           | 1.90       | \$58.20                 |                      |
|       | FCSH          | 22" x 28" Chrome Sign Holder (Sign Extra)            | \$8           | 5.20       | \$118.34                |                      |
|       | FESL          | Easel                                                | \$5           | 2.38       | \$72.75                 |                      |
|       | FSBD          | Gold Ballot Drum                                     | \$9           | 9.87       | \$138.71                |                      |
|       | GPLT          | Plexi Pocket (wall mountable only)                   | \$3           | 9.11       | \$54.32                 |                      |
|       | FCSU          | White Counter Storage Unit 41" H                     | \$24          | 3.74       | \$338.53                |                      |
|       | FBH           | Bag Holder 41"H                                      | \$7           | 7.52       | \$107.67                |                      |
|       | FCS           | 1 Pair of Stanchions                                 | \$14          | 6.66       | \$203.70                |                      |
|       |               |                                                      | 1             |            | 1                       |                      |