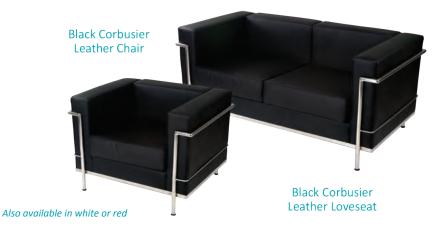

# furnishings

Plastic Contour Chair

Grey Fabric Side Chair

**Grey Fabric Counter Stool** 

Grey Fabric Arm Chair

**Grey Lounge Chair** 

Steno Chair

30" Round / 30" High Starbase Table

30" Round / 18" High Coffee Table

4' and 6' Long Skirted Counter with White Vinyl Top

4′, 6′, or 8′ Long Skirted Table with White Vinyl Top

# furnishings

Gold Ballot Drum

22" W X 28" H
Chrome Sign Holder
(sign extra)

Bag Holder 41"H