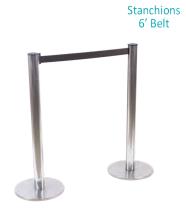

#### **FURNISHINGS**

5675 McLaughlin Road, Mississauga, Ontario, L5R 3K5 Tel: 905-283-0500 Fax: 905-283-0501 Toll Free: 1-877-437-4247 torontoexhibitorservices@ges.com www.gesexpo.ca

|       |               | torontoexinationservic                               | co@gco.com    | WWW.Besexp | 70.64                   |                      |
|-------|---------------|------------------------------------------------------|---------------|------------|-------------------------|----------------------|
| SHOW  | /: <b>TIM</b> | IBER MART National Buying Show                       | 2017          |            | NCE PRICE<br>LINE DATE: | anuary 20, 2017      |
|       |               | <b>EXHIBITOR INFORMATION</b>                         |               | С          | REDIT CARD AU           | THORIZATION          |
|       | ВО            | OTH #:                                               |               | M          | ASTERCARD \             | /ISAAMEX             |
| СОМРА |               |                                                      |               |            |                         |                      |
| STREE | Т             |                                                      |               | EX         | PIRY DATE/              |                      |
| CITY_ |               | PROV/STATECODE                                       |               |            |                         |                      |
|       |               |                                                      |               |            | CARDHOLDER              | NAME                 |
| PHONE |               | FAX                                                  |               |            | CARDHOLDER SIG          | GNATURE              |
| CONTA | CT NAME       |                                                      |               |            | CHEQUE ATTACHED (PAY    | 'ABLE TO GES CANADA) |
|       |               | ALL ORDERS MUST BE PREPAID IN FULL (ORDER            | RS CAN NOT BE | PROCESSE   | UNTIL PAYMENT IS RECE   | EIVED)               |
| QTY   | Item #        | Description                                          | Advanc        | e Price    | Regular Price           | Total                |
|       | 300050        | Plastic Contour Chair                                | \$4           | 8.96       | \$68.00                 |                      |
|       | FGFSC         | Grey Fabric Side Chair                               | \$5           | 4.35       | \$75.48                 |                      |
|       | FGFAC         | Grey Fabric Arm Chair                                | \$6           | 8.44       | \$95.06                 |                      |
|       | FGFCS         | Grey Fabric Counter Stool                            | \$9           | 5.68       | \$132.89                |                      |
|       | FGFLC         | Grey Lounge Chair                                    | \$9           | 0.09       | \$125.13                |                      |
|       | FSC           | Steno Chair                                          | \$9.          | 2.89       | \$129.01                |                      |
|       | FPEDT         | Starbase Table - 30" Round x 30" High                | \$9           | 7.08       | \$134.83                |                      |
|       | FCOFT         | Starbase Table - 30" Round x 18" High (Coffee Table) | \$7           | 4.03       | \$102.82                |                      |
|       | FCT           | Coat Tree                                            | \$4           | 1.90       | \$58.20                 |                      |
|       | FCSH          | 22" x 28" Chrome Sign Holder (Sign Extra)            | \$8           | 5.20       | \$118.34                |                      |
|       | FESL          | Easel                                                | \$5           | 2.38       | \$72.75                 |                      |
|       | FSBD          | Gold Ballot Drum                                     | \$9           | 9.87       | \$138.71                |                      |
|       | GPLT          | Plexi Pocket (wall mountable only)                   | \$3           | 9.11       | \$54.32                 |                      |
|       | FCSU          | White Counter Storage Unit 41" H                     | \$24          | 3.74       | \$338.53                |                      |
|       | FBH           | Bag Holder 41"H                                      | \$7           | 7.52       | \$107.67                |                      |
|       | FCS           | 1 Pair of Stanchions                                 | \$14          | 6.66       | \$203.70                |                      |
|       |               |                                                      | 1             |            | 1                       |                      |