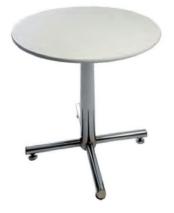

# furnishings

Plastic Contour Chair

Grey Fabric Side Chair

**Grey Fabric Counter Stool** 

Grey Fabric Arm Chair

**Grey Lounge Chair** 

Steno Chair

30" Round / 30" High Starbase Table

30" Round / 18" High Coffee Table

4' and 6' Long Skirted Counter with White Vinyl Top

4′, 6′, or 8′ Long Skirted Table with White Vinyl Top