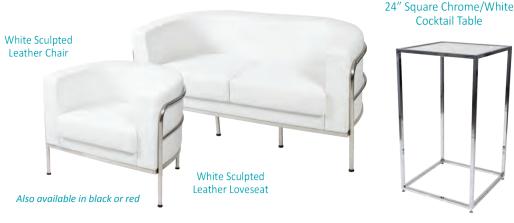

# furnishings

Plastic Contour Chair

Grey Fabric Side Chair

**Grey Fabric Counter Stool** 

Grey Fabric Arm Chair

**Grey Lounge Chair** 

Steno Chair

30" Round / 30" High Starbase Table

30" Round / 18" High Coffee Table

4' and 6' Long Skirted Counter with White Vinyl Top

4′, 6′, or 8′ Long Skirted Table with White Vinyl Top

# furnishings

Gold Ballot Drum

22" W X 28" H
Chrome Sign Holder
(sign extra)

Bag Holder 41"H