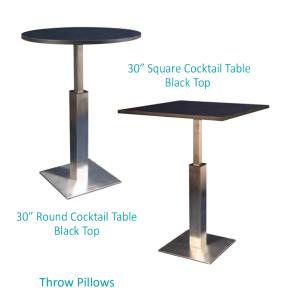

# furnishings

Plastic Contour Chair

Grey Fabric Side Chair

**Grey Fabric Counter Stool** 

Grey Fabric Arm Chair

**Grey Lounge Chair** 

Steno Chair

30" Round / 30" High Starbase Table

30" Round / 18" High Coffee Table

4' and 6' Long Skirted Counter with White Vinyl Top

4′, 6′, or 8′ Long Skirted Table with White Vinyl Top

# furnishings

Gold Ballot Drum

22" W X 28" H
Chrome Sign Holder
(sign extra)

Bag Holder 41"H