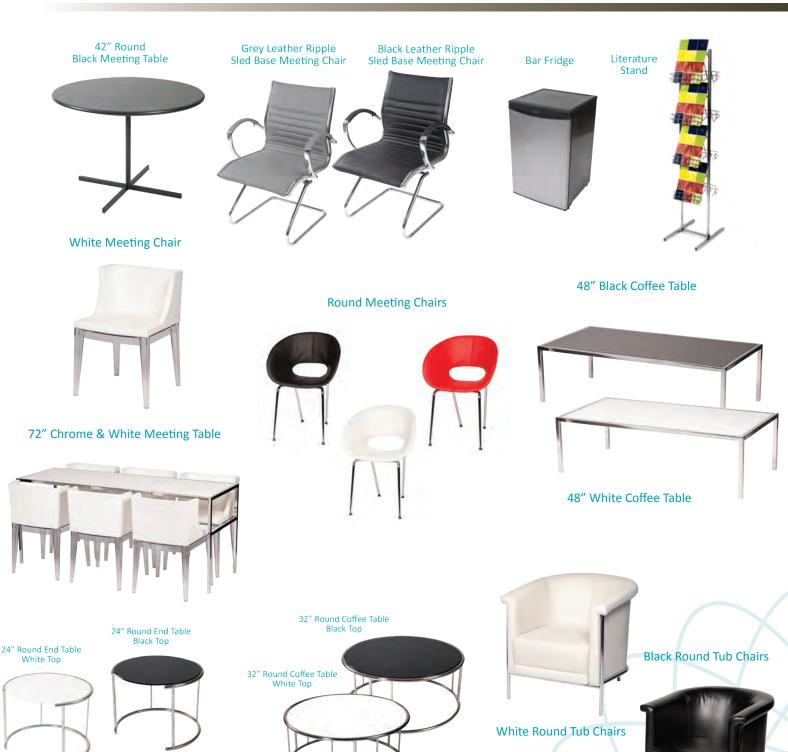

# furnishings

Plastic Contour Chair

Grey Fabric Side Chair

**Grey Fabric Counter Stool** 

Grey Fabric Arm Chair

**Grey Lounge Chair** 

Steno Chair

30" Round / 30" High Starbase Table

30" Round / 18" High Coffee Table

4' and 6' Long Skirted Counter with White Vinyl Top

4′, 6′, or 8′ Long Skirted Table with White Vinyl Top

# furnishings

Gold Ballot Drum

22" W X 28" H
Chrome Sign Holder
(sign extra)

Bag Holder 41"H

#### **FURNISHINGS**

5675 McLaughlin Road, Mississauga, Ontario, L5R 3K5 Tel: 905-283-0500 Fax: 905-283-0501 Toll Free: 1-877-437-4247 torontoexhibitorservices@ges.com www.gesexpo.ca

|       |               | torontoexinationservic                               | co@gco.com    | WWW.Besexp | 70.64                   |                      |
|-------|---------------|------------------------------------------------------|---------------|------------|-------------------------|----------------------|
| SHOW  | /: <b>TIM</b> | IBER MART National Buying Show                       | 2017          |            | NCE PRICE<br>LINE DATE: | anuary 20, 2017      |
|       |               | <b>EXHIBITOR INFORMATION</b>                         |               | С          | REDIT CARD AU           | THORIZATION          |
|       | ВО            | OTH #:                                               |               | M          | ASTERCARD \             | /ISAAMEX             |
| СОМРА |               |                                                      |               |            |                         |                      |
| STREE | Т             |                                                      |               | EX         | PIRY DATE/              |                      |
| CITY_ |               | PROV/STATECODE                                       |               |            |                         |                      |
|       |               |                                                      |               |            | CARDHOLDER              | NAME                 |
| PHONE |               | FAX                                                  |               |            | CARDHOLDER SIG          | GNATURE              |
| CONTA | CT NAME       |                                                      |               |            | CHEQUE ATTACHED (PAY    | 'ABLE TO GES CANADA) |
|       |               | ALL ORDERS MUST BE PREPAID IN FULL (ORDER            | RS CAN NOT BE | PROCESSE   | UNTIL PAYMENT IS RECE   | EIVED)               |
| QTY   | Item #        | Description                                          | Advanc        | e Price    | Regular Price           | Total                |
|       | 300050        | Plastic Contour Chair                                | \$4           | 8.96       | \$68.00                 |                      |
|       | FGFSC         | Grey Fabric Side Chair                               | \$5           | 4.35       | \$75.48                 |                      |
|       | FGFAC         | Grey Fabric Arm Chair                                | \$6           | 8.44       | \$95.06                 |                      |
|       | FGFCS         | Grey Fabric Counter Stool                            | \$9           | 5.68       | \$132.89                |                      |
|       | FGFLC         | Grey Lounge Chair                                    | \$9           | 0.09       | \$125.13                |                      |
|       | FSC           | Steno Chair                                          | \$9.          | 2.89       | \$129.01                |                      |
|       | FPEDT         | Starbase Table - 30" Round x 30" High                | \$9           | 7.08       | \$134.83                |                      |
|       | FCOFT         | Starbase Table - 30" Round x 18" High (Coffee Table) | \$7           | 4.03       | \$102.82                |                      |
|       | FCT           | Coat Tree                                            | \$4           | 1.90       | \$58.20                 |                      |
|       | FCSH          | 22" x 28" Chrome Sign Holder (Sign Extra)            | \$8           | 5.20       | \$118.34                |                      |
|       | FESL          | Easel                                                | \$5           | 2.38       | \$72.75                 |                      |
|       | FSBD          | Gold Ballot Drum                                     | \$9           | 9.87       | \$138.71                |                      |
|       | GPLT          | Plexi Pocket (wall mountable only)                   | \$3           | 9.11       | \$54.32                 |                      |
|       | FCSU          | White Counter Storage Unit 41" H                     | \$24          | 3.74       | \$338.53                |                      |
|       | FBH           | Bag Holder 41"H                                      | \$7           | 7.52       | \$107.67                |                      |
|       | FCS           | 1 Pair of Stanchions                                 | \$14          | 6.66       | \$203.70                |                      |
|       |               |                                                      | 1             |            | 1                       |                      |