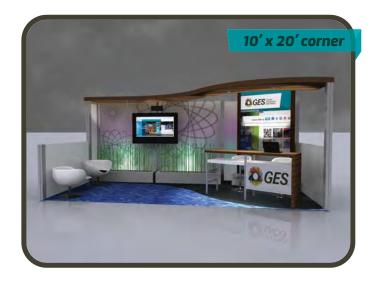

Booth Size 10'x10'
Backwall Drape 8'h Blue
Sidewall Drape 3'h Blue
Aisle Carpet Colour Red

Booth Packages Includes 10' x 10' Draped Booth (Blue)

10' x 10' Booth Carpet (Grey)1 - Counter Storage Unit (White)2 - Fabric Counter Stools (Grey)

1 - Wastebasket

1 - 7"x44" Booth ID Sign (black block lettering on white background)

7:00am - 5:00pm

Material Handling

1 - 1500w electrical outlet

| Discount Deadline | for GES orders received | l with payment | Friday, January 20 |
|-------------------|-------------------------|----------------|--------------------|
|                   |                         |                |                    |