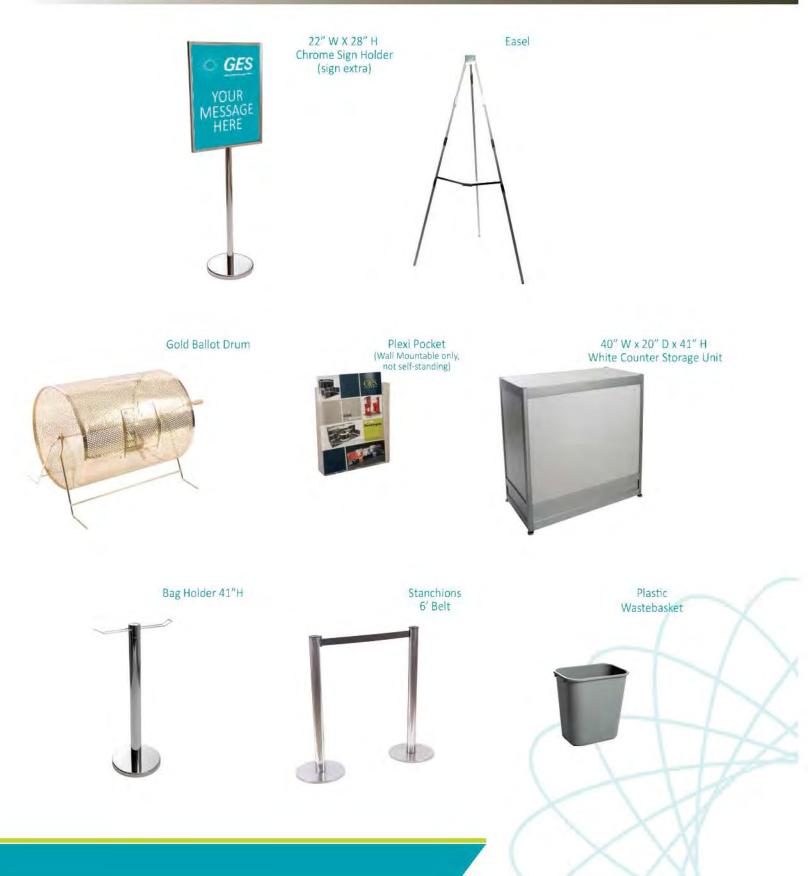

## FURNISHINGS ORDER FORM

|       | 7730 - 34 Street NW, Edmonton, A         | B T6B 3J6          | Phone: 780 | .469.7767 | Fax: 780.4                                                                                | 69.1619 Toll Free: 877.505.776                 | 57 edmo           | nton@ges.cor     | n           |  |  |
|-------|------------------------------------------|--------------------|------------|-----------|-------------------------------------------------------------------------------------------|------------------------------------------------|-------------------|------------------|-------------|--|--|
|       | W NAME: Edmontor                         |                    | aphic Tra  |           |                                                                                           | DISCOUNT PRICE<br>DEADLINE DATE:               |                   | -                | er 21, 2016 |  |  |
|       | EXHIBITOR INI                            |                    |            |           | CREDIT CARD AUTHORIZATION                                                                 |                                                |                   |                  |             |  |  |
|       | BOOTH #:                                 |                    |            |           |                                                                                           |                                                |                   |                  |             |  |  |
| COMPA | NY:                                      |                    |            |           |                                                                                           |                                                |                   |                  |             |  |  |
| STREE | T:                                       |                    |            |           |                                                                                           |                                                |                   |                  |             |  |  |
|       | CITY: PROV/STATE: CODE:                  |                    |            |           | NO ORDER WILL BE CONSIDERED<br>FINAL UNTIL CREDIT CARD<br>AUTHORIZATION FORM IS COMPLETED |                                                |                   |                  |             |  |  |
|       |                                          |                    |            |           |                                                                                           |                                                |                   |                  |             |  |  |
|       | EMAIL:                                   |                    |            |           |                                                                                           | AND SUBMITTE                                   | ED WIT            | H THIS           | FORM.       |  |  |
| PHONE | PHONE: FAX:                              |                    |            |           | •                                                                                         |                                                |                   |                  |             |  |  |
| CONTA | CT NAME:                                 |                    |            |           |                                                                                           |                                                |                   |                  |             |  |  |
| l     |                                          |                    | 00050      |           |                                                                                           |                                                |                   |                  |             |  |  |
|       |                                          |                    |            |           |                                                                                           | PAID IN FULL                                   | וח                |                  |             |  |  |
|       | (ORDERS CANNOT BE PROCESS<br>FURNISHINGS |                    |            |           |                                                                                           | SKIRTED TAB                                    | LES 30            | " HIGH           |             |  |  |
|       |                                          | DISCOUNT           | REGULAR    |           | BLACK                                                                                     |                                                | e 🔲 red           | GREEN            |             |  |  |
| QTY   |                                          | PRICE              | PRICE      | TOTAL     | QTY                                                                                       | DESCRIPTION                                    | DISCOUNT<br>PRICE | REGULAR<br>PRICE | TOTAL       |  |  |
|       | GREY FABRIC SIDE CHAIR                   | \$37.00            | \$52.00    |           |                                                                                           |                                                | <b>0</b> 04 50    | \$114.00         |             |  |  |
|       | GREY FABRIC COUNTER STOOL                | \$81.50<br>\$38.00 | \$114.00   |           |                                                                                           | 4 FT LONG X 2 FT WIDE<br>6 FT LONG X 2 FT WIDE | \$81.50           | \$114.00         |             |  |  |
|       |                                          |                    | \$53.50    |           |                                                                                           |                                                | \$89.50           |                  |             |  |  |
|       |                                          | \$24.50            | \$34.50    |           |                                                                                           | 8 FT LONG X 2 FT WIDE                          | \$97.00           | \$135.50         |             |  |  |
|       | COFFEE TABLE 18" HIGH ROUND              | \$54.00            | \$75.50    |           |                                                                                           |                                                | \$35.00           | \$49.00          |             |  |  |
|       | STARBASE TABLE 30" ROUND<br>30" HIGH     | \$71.00            | \$99.50    |           | SKIRTED COUNTER 42" HIGH                                                                  |                                                |                   |                  |             |  |  |
|       | COCKTAIL TABLE 30" ROUND<br>40" HIGH     | \$85.50            | \$119.50   |           | QTY                                                                                       | DESCRIPTION                                    | DISCOUNT<br>PRICE | REGULAR<br>PRICE | TOTAL       |  |  |
|       | 22" X 28" CHROME SIGN HOLDER             | \$46.50            | \$65.00    |           |                                                                                           | 4 FT LONG X 2 FT WIDE                          | \$92.50           | \$130.00         |             |  |  |
|       | EASEL                                    | \$39.00            | \$55.00    |           |                                                                                           | 6 FT LONG X 2 FT WIDE                          | \$114.50          | \$160.00         |             |  |  |
|       | SMALL GOLD BALLOT DRUM                   | \$71.00            | \$99.50    |           |                                                                                           | 8 FT LONG X 2 FT WIDE                          | \$140.00          | \$196.00         |             |  |  |
|       | BAG HOLDER 40" HIGH                      | \$65.00            | \$91.00    |           |                                                                                           | SKIRTED FOURTH SIDE                            | \$35.00           | \$49.00          |             |  |  |
|       | TAPE STANCHION (7')                      | \$41.00            | \$57.50    |           | NO                                                                                        | N SKIRTED 30" HIGH                             | I TABLE           | ES (VINY         | L ONLY)     |  |  |
|       | GARMENT RACK ON WHEELS                   | \$44.50            | \$62.00    |           |                                                                                           | 4FT 🗖 6FT 🗖 8FT                                | \$65.00           | \$91.00          |             |  |  |
|       | WASTEBASKET                              | \$21.50            | \$30.50    |           | NO                                                                                        | N SKIRTED 42" HIGH                             | I TABLE           | ES (VINY         | L ONLY)     |  |  |
|       | BASEPLATE & 8 FT H POLE                  | \$19.50            | \$27.50    |           |                                                                                           | 🔲 4FT 🗖 6FT 🗖 8FT                              | \$104.00          | \$145.50         |             |  |  |
|       | 6FT - 10 FT CROSSBAR                     | \$15.00            | \$21.00    |           |                                                                                           | CUSTOM BOO                                     | OTH DR.           | APING            |             |  |  |
|       | BAR FRIDGE                               | \$202.00           | \$282.50   |           | BLACK                                                                                     |                                                | E 🗖 RED           | GREEN            | BURGUNDY    |  |  |
|       |                                          |                    |            |           | QTY                                                                                       | DESCRIPTION                                    | DISCOUNT<br>PRICE | REGULAR<br>PRICE | TOTAL       |  |  |
|       |                                          |                    |            |           |                                                                                           | 3' HIGH (PER LINEAR FOOT)                      | \$6.90            | \$9.70           |             |  |  |
|       |                                          |                    |            |           |                                                                                           | 8' HIGH (PER LINEAR FOOT)                      | \$7.40            | \$10.40          |             |  |  |
| -     |                                          |                    |            |           | •                                                                                         | •                                              | 1                 |                  |             |  |  |