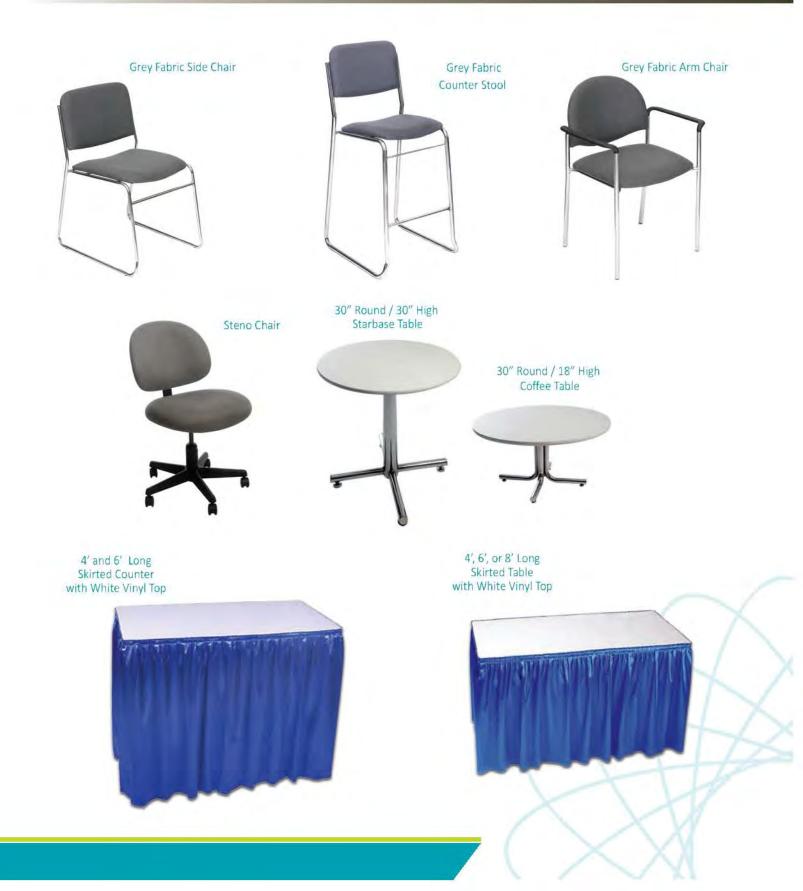

## FURNISHINGS ORDER FORM

|       | 7730 - 34 Street NW, Edmonton, A         | B T6B 3J6          | Phone: 780 | .469.7767 | Fax: 780.4                                                                                | 69.1619 Toll Free: 877.505.776                 | 57 edmo           | nton@ges.cor     | n           |  |  |
|-------|------------------------------------------|--------------------|------------|-----------|-------------------------------------------------------------------------------------------|------------------------------------------------|-------------------|------------------|-------------|--|--|
|       | W NAME: Edmontor                         |                    | aphic Tra  |           |                                                                                           | DISCOUNT PRICE<br>DEADLINE DATE:               |                   | -                | er 21, 2016 |  |  |
|       | EXHIBITOR INI                            |                    |            |           | CREDIT CARD AUTHORIZATION                                                                 |                                                |                   |                  |             |  |  |
|       | BOOTH #:                                 |                    |            |           |                                                                                           |                                                |                   |                  |             |  |  |
| COMPA | NY:                                      |                    |            |           |                                                                                           |                                                |                   |                  |             |  |  |
| STREE | T:                                       |                    |            |           |                                                                                           |                                                |                   |                  |             |  |  |
|       | CITY: PROV/STATE: CODE:                  |                    |            |           | NO ORDER WILL BE CONSIDERED<br>FINAL UNTIL CREDIT CARD<br>AUTHORIZATION FORM IS COMPLETED |                                                |                   |                  |             |  |  |
|       |                                          |                    |            |           |                                                                                           |                                                |                   |                  |             |  |  |
|       | EMAIL:                                   |                    |            |           |                                                                                           | AND SUBMITTE                                   | ED WIT            | H THIS           | FORM.       |  |  |
| PHONE | PHONE: FAX:                              |                    |            |           | •                                                                                         |                                                |                   |                  |             |  |  |
| CONTA | CT NAME:                                 |                    |            |           |                                                                                           |                                                |                   |                  |             |  |  |
| l     |                                          |                    | 00050      |           |                                                                                           |                                                |                   |                  |             |  |  |
|       |                                          |                    |            |           |                                                                                           | PAID IN FULL                                   | וח                |                  |             |  |  |
|       | (ORDERS CANNOT BE PROCESS<br>FURNISHINGS |                    |            |           |                                                                                           | SKIRTED TAB                                    | LES 30            | " HIGH           |             |  |  |
|       |                                          | DISCOUNT           | REGULAR    |           | BLACK                                                                                     |                                                | e 🔲 red           | GREEN            |             |  |  |
| QTY   |                                          | PRICE              | PRICE      | TOTAL     | QTY                                                                                       | DESCRIPTION                                    | DISCOUNT<br>PRICE | REGULAR<br>PRICE | TOTAL       |  |  |
|       | GREY FABRIC SIDE CHAIR                   | \$37.00            | \$52.00    |           |                                                                                           |                                                | <b>0</b> 04 50    | \$114.00         |             |  |  |
|       | GREY FABRIC COUNTER STOOL                | \$81.50<br>\$38.00 | \$114.00   |           |                                                                                           | 4 FT LONG X 2 FT WIDE<br>6 FT LONG X 2 FT WIDE | \$81.50           | \$114.00         |             |  |  |
|       |                                          |                    | \$53.50    |           |                                                                                           |                                                | \$89.50           |                  |             |  |  |
|       |                                          | \$24.50            | \$34.50    |           |                                                                                           | 8 FT LONG X 2 FT WIDE                          | \$97.00           | \$135.50         |             |  |  |
|       | COFFEE TABLE 18" HIGH ROUND              | \$54.00            | \$75.50    |           |                                                                                           |                                                | \$35.00           | \$49.00          |             |  |  |
|       | STARBASE TABLE 30" ROUND<br>30" HIGH     | \$71.00            | \$99.50    |           | SKIRTED COUNTER 42" HIGH                                                                  |                                                |                   |                  |             |  |  |
|       | COCKTAIL TABLE 30" ROUND<br>40" HIGH     | \$85.50            | \$119.50   |           | QTY                                                                                       | DESCRIPTION                                    | DISCOUNT<br>PRICE | REGULAR<br>PRICE | TOTAL       |  |  |
|       | 22" X 28" CHROME SIGN HOLDER             | \$46.50            | \$65.00    |           |                                                                                           | 4 FT LONG X 2 FT WIDE                          | \$92.50           | \$130.00         |             |  |  |
|       | EASEL                                    | \$39.00            | \$55.00    |           |                                                                                           | 6 FT LONG X 2 FT WIDE                          | \$114.50          | \$160.00         |             |  |  |
|       | SMALL GOLD BALLOT DRUM                   | \$71.00            | \$99.50    |           |                                                                                           | 8 FT LONG X 2 FT WIDE                          | \$140.00          | \$196.00         |             |  |  |
|       | BAG HOLDER 40" HIGH                      | \$65.00            | \$91.00    |           |                                                                                           | SKIRTED FOURTH SIDE                            | \$35.00           | \$49.00          |             |  |  |
|       | TAPE STANCHION (7')                      | \$41.00            | \$57.50    |           | NO                                                                                        | N SKIRTED 30" HIGH                             | I TABLE           | ES (VINY         | L ONLY)     |  |  |
|       | GARMENT RACK ON WHEELS                   | \$44.50            | \$62.00    |           |                                                                                           | 4FT 🗖 6FT 🗖 8FT                                | \$65.00           | \$91.00          |             |  |  |
|       | WASTEBASKET                              | \$21.50            | \$30.50    |           | NO                                                                                        | N SKIRTED 42" HIGH                             | I TABLE           | ES (VINY         | L ONLY)     |  |  |
|       | BASEPLATE & 8 FT H POLE                  | \$19.50            | \$27.50    |           |                                                                                           | 🔲 4FT 🗖 6FT 🗖 8FT                              | \$104.00          | \$145.50         |             |  |  |
|       | 6FT - 10 FT CROSSBAR                     | \$15.00            | \$21.00    |           |                                                                                           | CUSTOM BOO                                     | OTH DR.           | APING            |             |  |  |
|       | BAR FRIDGE                               | \$202.00           | \$282.50   |           | BLACK                                                                                     |                                                | E 🗖 RED           | GREEN            | BURGUNDY    |  |  |
|       |                                          |                    |            |           | QTY                                                                                       | DESCRIPTION                                    | DISCOUNT<br>PRICE | REGULAR<br>PRICE | TOTAL       |  |  |
|       |                                          |                    |            |           |                                                                                           | 3' HIGH (PER LINEAR FOOT)                      | \$6.90            | \$9.70           |             |  |  |
|       |                                          |                    |            |           |                                                                                           | 8' HIGH (PER LINEAR FOOT)                      | \$7.40            | \$10.40          |             |  |  |
| -     |                                          |                    |            |           | •                                                                                         | •                                              | 1                 |                  |             |  |  |