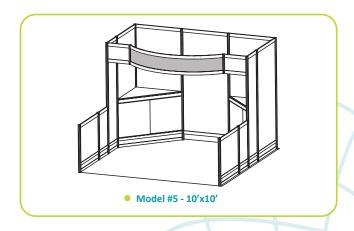

L5R 3K5 E-Mail torontoexhibitorservices@ges.com

**Show Information** 

Booth Size 10' x 10'

Backwall Drape Blue/white/blue

Sidewall Drape Blue
Aisle Carpet Colour 9' Blue

Booth Packages Includes: 1 - draped booth

1 - 6' or 8' blue skirted table.1 grey fabric side chair1 - 10' x 10' blue carpet1 - wastebasket.

Important Dates - Prior to Show

Advance Deadline for GES orders received with payment Mon. Apr. 17th. 2017