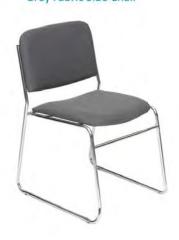

1 - 6' or 8' blue skirted table.1 grey fabric side chair1 - 10' x 10' blue carpet1 - wastebasket.

Important Dates - Prior to Show

Advance Deadline for GES orders received with payment Mon. Apr. 17th. 2017

# furnishings

Plastic Contour Chair

Grey Fabric Side Chair

**Grey Fabric Counter Stool** 

Grey Fabric Arm Chair

Grey Lounge Chair

Steno Chair

30" Round / 30" High Starbase Table