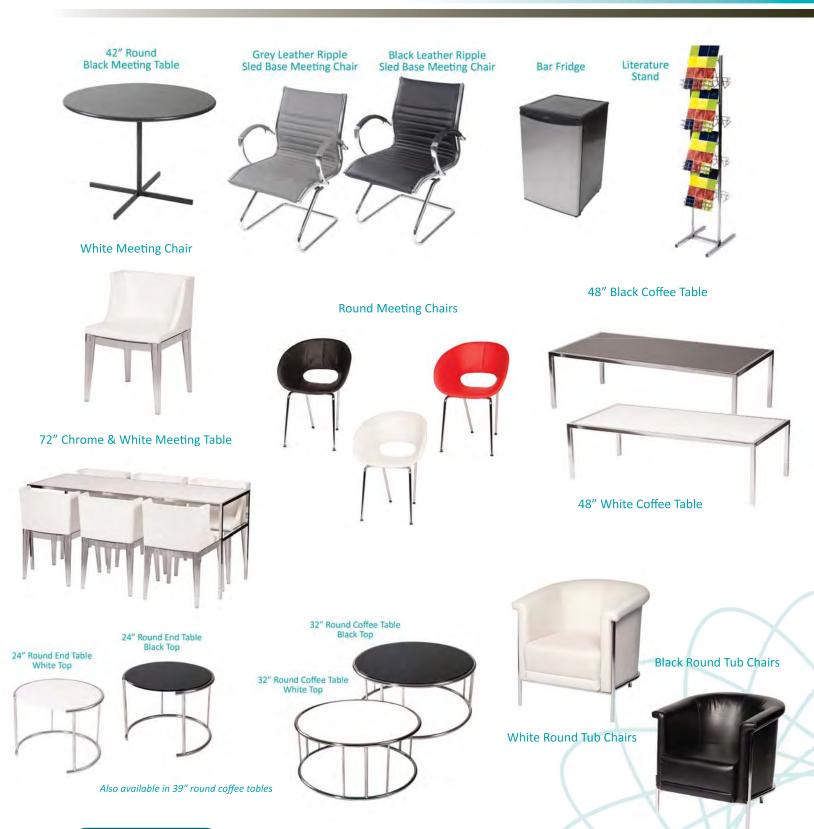

# furnishings

Plastic Contour Chair

Grey Fabric Side Chair

**Grey Fabric Counter Stool** 

Grey Fabric Arm Chair

Grey Lounge Chair

Steno Chair

30" Round / 30" High Starbase Table

30" Round / 18" High Coffee Table

4' and 6' Long Skirted Counter with White Vinyl Top

4′, 6′, or 8′ Long Skirted Table with White Vinyl Top