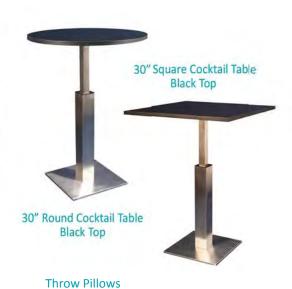

# furnishings

Plastic Contour Chair

Grey Fabric Side Chair

**Grey Fabric Counter Stool** 

Grey Fabric Arm Chair

Grey Lounge Chair

Steno Chair

30" Round / 30" High Starbase Table

30" Round / 18" High Coffee Table

4' and 6' Long Skirted Counter with White Vinyl Top

4′, 6′, or 8′ Long Skirted Table with White Vinyl Top