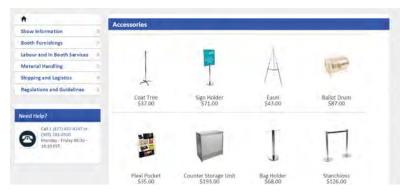

## furnishings

22" W X 28" H Chrome Sign Holder (sign extra)

Gold Ballot Drum

Plexi Pocket (Wall Mountable only, not self-standing)

40" W x 20" D x 41" H White Counter Storage Unit

Bag Holder 41"H

Stanchions 6' Belt

Plastic Wastebasket