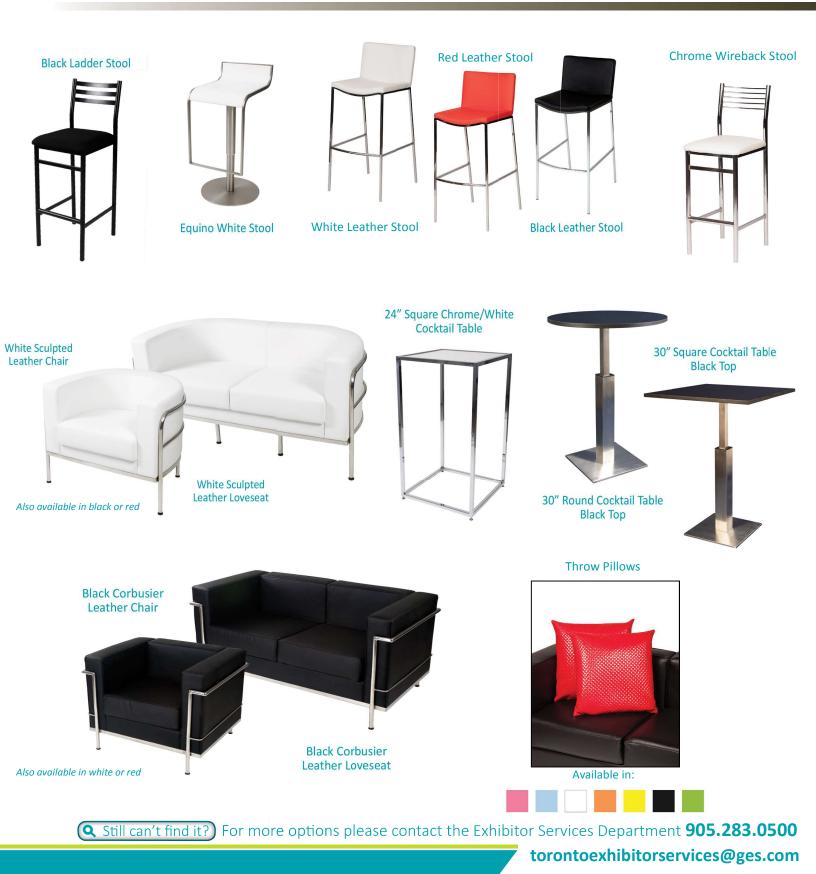

## **SPECIALTY FURNITURE**

5675 McLaughlin Road, Mississauga, Ontario, L5R 3K5 Tel: 905-283-0500 Fax: 905-283-0501 Toll Free: 1-877-437-4247 torontoexhibitorservices@ges.com www.ges.com/ca

| SHOW:    |                                                                                         | zs Show - South<br>PM Expo, HomeBuilder & Renovator Expo, World of Concrete Pavilion | DISCOUNT PE<br>DEADLINE D |                              | nber 7, 2017             |  |
|----------|-----------------------------------------------------------------------------------------|--------------------------------------------------------------------------------------|---------------------------|------------------------------|--------------------------|--|
|          | EX                                                                                      |                                                                                      | CREDIT                    | CARD AUTHOR                  | RIZATION                 |  |
| BOOTH #: |                                                                                         |                                                                                      |                           |                              |                          |  |
| COMPAN   |                                                                                         |                                                                                      | A "Credit Card            | A <i>uthorization</i> " form | (included in this kit)   |  |
| STREET_  |                                                                                         |                                                                                      |                           | company this comp            | ·                        |  |
| СІТҮ     |                                                                                         | PROV/STATECODE                                                                       | Orders for GES            | products and/or set          | vices will <b>not</b> be |  |
| E-MAIL   |                                                                                         |                                                                                      |                           | without receipt of a         |                          |  |
| PHONE_   |                                                                                         | FAX                                                                                  | "Credi                    | it Card Authorizatior        | n" form.                 |  |
| CONTACT  | NAME                                                                                    |                                                                                      |                           |                              |                          |  |
|          |                                                                                         | L ORDERS MUST BE PREPAID IN FULL (ORDERS CAN NOT BE                                  | PROCESSED UNTIL PA        | YMENT IS RECEIVED)           |                          |  |
| QTY      | Item #                                                                                  | Description                                                                          | Discount Price            | Standard Price               | Total                    |  |
|          | SBCS                                                                                    | Black Ladder Stool (Cloth Seat)                                                      | \$176.50                  | \$235.50                     |                          |  |
|          | SEWS                                                                                    | Equino White Stool                                                                   | \$212.50                  | \$283.50                     |                          |  |
|          | SLSW                                                                                    | White Leather Stool                                                                  | \$212.50                  | \$283.50                     |                          |  |
|          | SLSR                                                                                    | Red Leather Stool                                                                    | \$212.50                  | \$283.50                     |                          |  |
|          | SBLS                                                                                    | Black Leather Stool                                                                  | \$212.50                  | \$283.50                     |                          |  |
|          | SWBCSG                                                                                  | Chrome Wireback Stool                                                                | \$220.50                  | \$294.00                     |                          |  |
|          | SRMCW                                                                                   | White Round Meeting Chairs                                                           | \$139.50                  | \$186.00                     |                          |  |
|          | SRMCR                                                                                   | Red Round Meeting Chairs                                                             | \$139.50                  | \$186.00                     |                          |  |
|          | SRMCBLK                                                                                 | Black Round Meeting Chairs                                                           | \$139.50                  | \$186.00                     |                          |  |
|          | SCLCW                                                                                   | White Corbusier Leather Chair                                                        | \$397.00                  | \$529.50                     |                          |  |
|          | SCLCR                                                                                   | Red Corbusier Leather Chair                                                          | \$397.00                  | \$529.50                     |                          |  |
|          | SCLCBK                                                                                  | Black Corbusier Leather Chair                                                        | \$397.00                  | \$529.50                     |                          |  |
|          | SCLLW                                                                                   | White Corbusier Leather Loveseat                                                     | \$467.50                  | \$623.50                     |                          |  |
|          | SCLLR                                                                                   | Red Corbusier Leather Loveseat                                                       | \$467.50                  | \$623.50                     |                          |  |
|          | SCLLBK                                                                                  | Black Corbusier Leather Loveseat                                                     | \$467.50                  | \$623.50                     |                          |  |
|          | swsc                                                                                    | White Sculpted Leather Chair                                                         | \$305.50                  | \$407.50                     |                          |  |
|          | SSLCR                                                                                   | Red Sculpted Leather Chair                                                           | \$305.50                  | \$407.50                     |                          |  |
|          | SSLCB                                                                                   | Black Sculpted Leather Chair                                                         | \$305.50                  | \$407.50                     |                          |  |
|          | SWSLS                                                                                   | White Sculpted Leather Loveseat                                                      | \$415.00                  | \$553.50                     |                          |  |
|          | SSLLR                                                                                   | Red Sculpted Leather Loveseat                                                        | \$415.00                  | \$553.50                     |                          |  |
|          | SSLLB                                                                                   | Black Sculpted Leather Loveseat                                                      | \$415.00                  | \$553.50                     |                          |  |
|          | NOTE: 3 Seater Sofa Available Upon Request. On-site orders are subject to availability. |                                                                                      |                           |                              |                          |  |