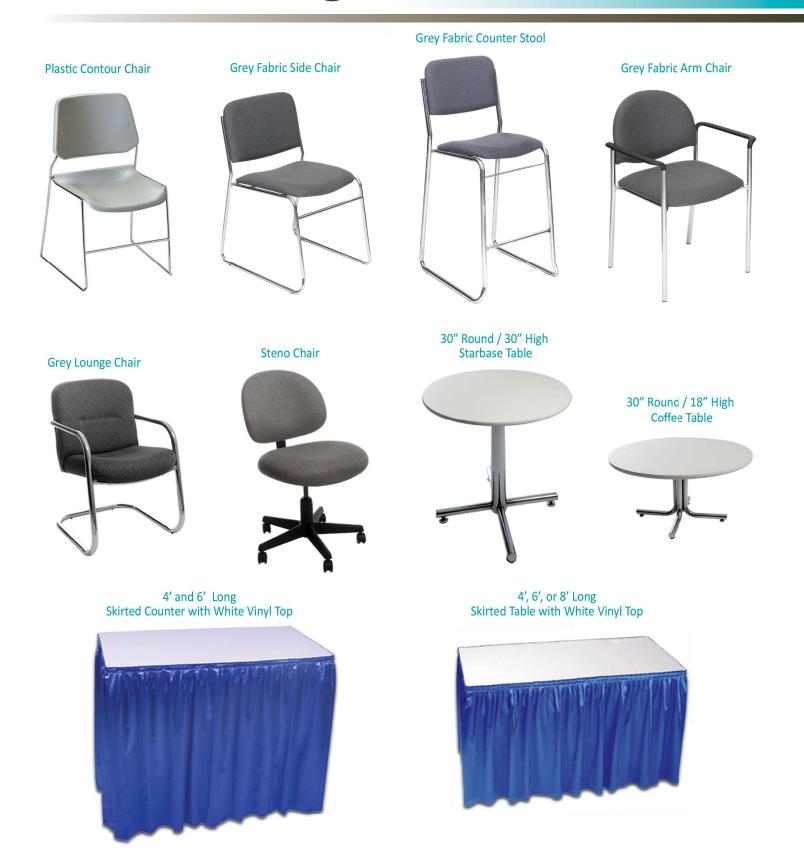

# **FURNISHINGS**

5675 McLaughlin Road, Mississauga, Ontario, L5R 3K5 Tel: 905-283-0500 Fax: 905-283-0501 Toll Free: 1-877-437-4247 torontoexhibitorservices@ges.com www.ges.com/ca

| ѕном     |        | uildings Show - South<br>t Canada, PM Expo, HomeBuilder & Renovator Expo, World of Co | ncrete Pavilion | DISCO<br>DEADI                                                                                                                                                                                                                                                    | UNT PRICE<br>LINE DATE: | November 7, 2017 |  |
|----------|--------|---------------------------------------------------------------------------------------|-----------------|-------------------------------------------------------------------------------------------------------------------------------------------------------------------------------------------------------------------------------------------------------------------|-------------------------|------------------|--|
|          |        |                                                                                       |                 |                                                                                                                                                                                                                                                                   | REDIT CARD              | AUTHORIZATION    |  |
| BOOTH #: |        |                                                                                       |                 | <ul> <li>A "Credit Card Authorization" form (included in this kit)</li> <li>MUST accompany this completed form.</li> <li>Orders for GES products and/or services will not be accepted without receipt of a completed "Credit Card Authorization" form.</li> </ul> |                         |                  |  |
|          |        | ALL ORDERS MUST BE PREPAID IN FULL (ORDER                                             | S CAN NOT BE    | PROCESSE                                                                                                                                                                                                                                                          | D UNTIL PAYMENT IS F    | RECEIVED)        |  |
| QTY      | Item # | Description                                                                           | Discoun         | t Price                                                                                                                                                                                                                                                           | Standard Pric           | ce Total         |  |
|          | 300050 | Plastic Contour Chair                                                                 | \$58.00         |                                                                                                                                                                                                                                                                   | \$77.25                 |                  |  |
|          | FGFSC  | Grey Fabric Side Chair                                                                | \$100.50        |                                                                                                                                                                                                                                                                   | \$134.00                |                  |  |
|          | FGFAC  | Grey Fabric Arm Chair                                                                 | \$111.          | .50                                                                                                                                                                                                                                                               | \$148.50                |                  |  |
|          | FGFCS  | Grey Fabric Counter Stool                                                             | \$124           | .00                                                                                                                                                                                                                                                               | \$165.00                |                  |  |
|          | FGFLC  | Grey Lounge Chair                                                                     | \$103           | .00                                                                                                                                                                                                                                                               | \$137.00                |                  |  |
|          | FSC    | Steno Chair                                                                           | \$106           | .00                                                                                                                                                                                                                                                               | \$141.00                |                  |  |
|          | FPEDT  | Starbase Table - 30" Round x 30" High                                                 | \$110           | .50                                                                                                                                                                                                                                                               | \$147.50                |                  |  |
|          | FCOFT  | Starbase Table - 30" Round x 18" High (Coffee Table)                                  | \$84.           | 50                                                                                                                                                                                                                                                                | \$112.50                |                  |  |
|          | FCT    | Coat Tree                                                                             | \$38.           | 75                                                                                                                                                                                                                                                                | \$51.50                 |                  |  |
|          | FCSH   | 22" x 28" Chrome Sign Holder (Sign Extra)                                             | \$97.           | 25                                                                                                                                                                                                                                                                | \$129.50                |                  |  |
|          | FESL   | Easel                                                                                 | \$50.           | 25                                                                                                                                                                                                                                                                | \$67.00                 |                  |  |
|          | FSBD   | Gold Ballot Drum                                                                      | \$114           | .00                                                                                                                                                                                                                                                               | \$152.00                |                  |  |
|          | GPLP   | Plexi Pocket (wall mountable only)                                                    | \$44.           | 75                                                                                                                                                                                                                                                                | \$59.50                 |                  |  |
|          | FCSU   | White Counter Storage Unit 41" H                                                      | \$278           | .00                                                                                                                                                                                                                                                               | \$370.50                |                  |  |
|          | FBH    | Bag Holder 41"H                                                                       | \$77.           | 25                                                                                                                                                                                                                                                                | \$103.00                |                  |  |
|          | FCS    | 1 Pair of Stanchions                                                                  | \$167           | .50                                                                                                                                                                                                                                                               | \$223.00                |                  |  |
|          | FWB    | Plastic Wastebasket                                                                   | \$20.           | 75                                                                                                                                                                                                                                                                | \$27.50                 |                  |  |

# **FURNISHINGS**

5675 McLaughlin Road, Mississauga, Ontario, L5R 3K5 Tel: 905-283-0500 Fax: 905-283-0501 Toll Free: 1-877-437-4247 torontoexhibitorservices@ges.com www.ges.com/ca

| SHOW: The Buildings Show - South<br>Construct Canada, PM Expo, HomeBuilder & Renovator Expo, World of Concrete Pavilion |                             |                                          |                |          | UNT PRICE<br>LINE DATE:                  | Ν       | lovember 7, 2017               |
|-------------------------------------------------------------------------------------------------------------------------|-----------------------------|------------------------------------------|----------------|----------|------------------------------------------|---------|--------------------------------|
|                                                                                                                         | EXHIBITOR INFORMATION       |                                          |                |          | CREDIT CARD AUTHORIZATION                |         |                                |
|                                                                                                                         | во                          | ОТН #:                                   | _              |          |                                          |         |                                |
| СОМРА                                                                                                                   |                             |                                          |                | A "Cre   | edit Card Authoriz                       | zation" | form (included in this kit)    |
|                                                                                                                         |                             |                                          |                |          | <i>MUST</i> accompar                     | ny this | completed form.                |
|                                                                                                                         |                             | PROV/STATECODE                           |                | Orders   | s for GES produc                         | ts and/ | or services will <i>not</i> be |
| 1                                                                                                                       |                             |                                          |                | -        | accepted without<br><i>"Credit Card"</i> |         |                                |
| PHONE                                                                                                                   |                             | FAX                                      |                |          | Credit Card                              | Aution  |                                |
| CONTAG                                                                                                                  | CT NAME                     |                                          |                |          |                                          |         |                                |
|                                                                                                                         |                             | ALL ORDERS MUST BE PREPAID IN FULL (ORDE | ERS CAN NOT BE | PROCESSE | D UNTIL PAYMENT I                        | S RECE  | VED)                           |
| QTY                                                                                                                     | Item #                      | SKIRTED TABLES 30" HIGH                  | Discount       | Price    | Standard Pr                              | ice     | Total                          |
|                                                                                                                         |                             |                                          |                | SILVER   | WHITE                                    |         |                                |
|                                                                                                                         | DT4                         | 4 Ft. Long x 2 Ft. Wide                  | \$104.         | 50       | \$139.00                                 |         |                                |
|                                                                                                                         | DT6                         | 6 Ft. Long x 2 Ft. Wide                  | \$123.         | 50       | \$164.50                                 |         |                                |
|                                                                                                                         | DT8                         | 8 Ft. Long x 2 Ft. Wide                  | \$156.00       |          | \$208.00                                 |         |                                |
|                                                                                                                         | DTS4S                       | Skirted Fourth Side Additional Charge    | \$47.0         | 0        | \$62.50                                  |         |                                |
|                                                                                                                         |                             | SKIRTED COUNTER 42" HIGH                 | BLA            |          |                                          | E       |                                |
|                                                                                                                         | RD4                         | 4 Ft. Long x 2 Ft. Wide                  | \$156.0        | 00       | \$208.00                                 |         |                                |
|                                                                                                                         | RD6                         | 6 Ft. Long x 2 Ft. Wide                  | \$176.         | 50       | \$235.50                                 |         |                                |
|                                                                                                                         | RD4S                        | Skirted Fourth Side Additional Charge    | \$48.5         | 0        | \$64.75                                  |         |                                |
|                                                                                                                         |                             | NON SKIRTED TABLES 30" HIGH              |                |          |                                          |         |                                |
|                                                                                                                         | UD4                         | 4 Ft. Long x 2 Ft. Wide                  | \$76.5         | 0        | \$102.00                                 |         |                                |
|                                                                                                                         | UD6                         | 6 Ft. Long x 2 Ft. Wide                  | \$99.5         | 0        | \$132.50                                 |         |                                |
|                                                                                                                         | UD8                         | 8 Ft. Long x 2 Ft. Wide                  | \$115.0        | 00       | \$153.00                                 |         |                                |
|                                                                                                                         | NON SKIRTED TABLES 42" HIGH |                                          |                |          |                                          |         |                                |
|                                                                                                                         | RUD4                        | 4 Ft. Long x 2 Ft. Wide                  | \$124.0        | 00       | \$165.50                                 |         |                                |
|                                                                                                                         | RUD6                        | 6 Ft. Long x 2 Ft. Wide                  | \$161.         | 50       | \$215.50                                 |         |                                |
|                                                                                                                         |                             | CUSTOM BOOTH DRAPING                     |                |          | ED SILVER                                | VHITE   |                                |
|                                                                                                                         | D3                          | 3 Ft. High (Per Linear Ft.)              | \$14.2         |          | \$19.00                                  |         |                                |
|                                                                                                                         | D8                          | 8 Ft. High (Per Linear Ft.)              | \$20.0         | 0        | \$26.50                                  |         |                                |