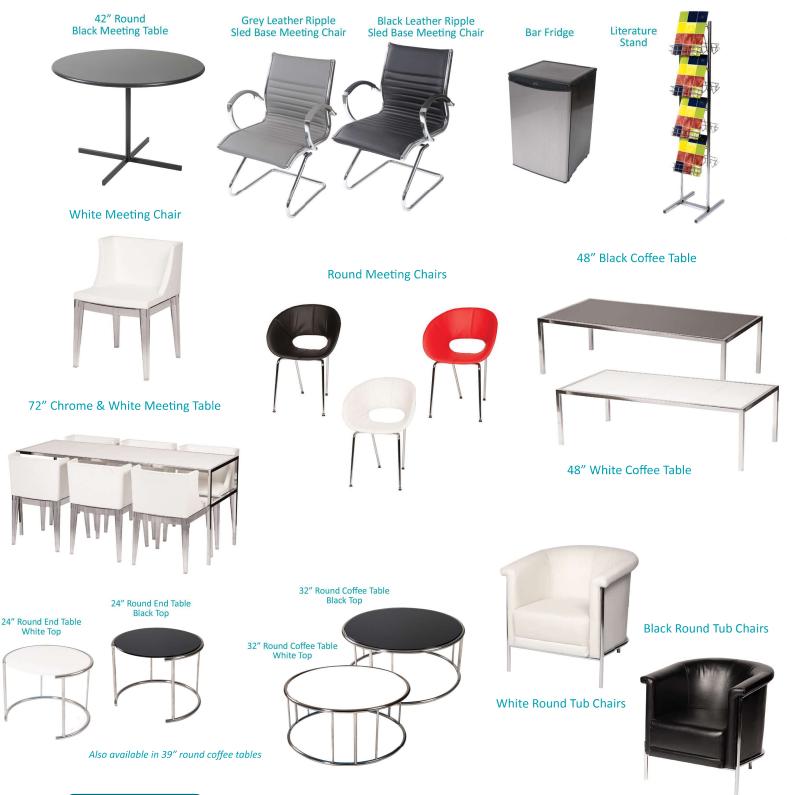

## **SPECIALTY FURNITURE**

5675 McLaughlin Road, Mississauga, Ontario, L5R 3K5 Tel: 905-283-0500 Fax: 905-283-0501 Toll Free: 1-877-437-4247 torontoexhibitorservices@ges.com www.ges.com/ca

| SHOW:   |         | <b>s Show - South</b><br>PM Expo, HomeBuilder & Renovator Expo, World of Concrete Pavilion | DISCOUNT PR<br>DEADLINE DA                                                   |                              | nber 7, 2017           |  |
|---------|---------|--------------------------------------------------------------------------------------------|------------------------------------------------------------------------------|------------------------------|------------------------|--|
|         | EX      | HIBITOR INFORMATION                                                                        | CREDIT                                                                       | CARD AUTHOR                  | RIZATION               |  |
|         | BOOTH # | :                                                                                          |                                                                              |                              |                        |  |
| COMPAN  | Y       |                                                                                            | A "Credit Card A                                                             | <i>uthorization</i> " form ( | (included in this kit) |  |
| STREET_ |         |                                                                                            | MUST acc                                                                     | company this compl           | leted form.            |  |
| СІТҮ    |         | PROV/STATECODE                                                                             | Orders for GES products and/or services will <i>not</i> be                   |                              |                        |  |
| E-MAIL  |         |                                                                                            | accepted without receipt of a completed<br>"Credit Card Authorization" form. |                              |                        |  |
| PHONE _ |         | FAX                                                                                        |                                                                              |                              |                        |  |
| CONTACT | 「 NAME  |                                                                                            |                                                                              |                              |                        |  |
|         | ALI     | ORDERS MUST BE PREPAID IN FULL (ORDERS CAN NOT BE                                          | PROCESSED UNTIL PAY                                                          | MENT IS RECEIVED)            |                        |  |
| QTY     | Item #  | Description                                                                                | Discount Price                                                               | Standard Price               | Total                  |  |
|         | SGLMC   | Grey Leather Ripple Sled Base Meeting Chair                                                | \$157.50                                                                     | \$210.00                     |                        |  |
|         | SBLMC   | Black Leather Ripple Sled Base Meeting Chair                                               | \$157.50                                                                     | \$210.00                     |                        |  |
|         | SMCW    | White Meeting Chair                                                                        | \$154.00                                                                     | \$205.00                     |                        |  |
|         | SLRBTCW | White Leather Round Tub Chairs                                                             | \$299.50                                                                     | \$399.00                     |                        |  |
|         |         |                                                                                            |                                                                              |                              |                        |  |

| SMCW     | White Meeting Chair                                                                | \$154.00 | \$205.00 |  |
|----------|------------------------------------------------------------------------------------|----------|----------|--|
| SLRBTCW  | White Leather Round Tub Chairs                                                     | \$299.50 | \$399.00 |  |
| SLRBTCBK | Black Leather Round Tub Chairs                                                     | \$299.50 | \$399.00 |  |
| SSWCT    | Chrome/White Cocktail Table (24" Square Top, 42" High)                             | \$199.00 | \$265.00 |  |
| SRCT     | Round Cocktail Table (Black 30" Diameter Top, 42" High)                            | \$218.00 | \$290.50 |  |
| SSBCT    | Square Cocktail Table (Black 30" Top, 42" High)                                    | \$218.00 | \$290.50 |  |
| SBMT     | 42" Black Meeting Table (Round)                                                    | \$191.50 | \$255.50 |  |
| SCMT72W  | 72" Chrome & White Meeting Table                                                   | \$308.50 | \$411.50 |  |
| SCTW     | 24" X 48" Coffee Table White Top                                                   | \$209.50 | \$279.00 |  |
| SCTB     | 24" X 48" Coffee Table Black Top                                                   | \$209.50 | \$279.00 |  |
| SWRET24  | 24" Round End Table White Top                                                      | \$166.50 | \$222.00 |  |
| SBRET24  | 24" Round End Table Black Top                                                      | \$166.50 | \$222.00 |  |
| SWRCT32  | Round Coffee Table White Top 32"                                                   | \$188.00 | \$250.50 |  |
| SBRCT32  | Round Coffee Table Black Top 32"                                                   | \$188.00 | \$250.50 |  |
| SWRCT39  | Round Coffee Table White Top 39"                                                   | \$188.00 | \$250.50 |  |
| SBRCT39  | Round Coffee Table Black Top 39"                                                   | \$188.00 | \$250.50 |  |
| SBF      | Bar Fridge                                                                         | \$263.50 | \$351.00 |  |
| SLS      | Literature Stand                                                                   | \$191.00 | \$254.50 |  |
| STP      | 18" Throw Pillows<br>□ white □ pink □ blue □ red □ orange □ yellow □ black □ green | \$32.75  | \$43.50  |  |