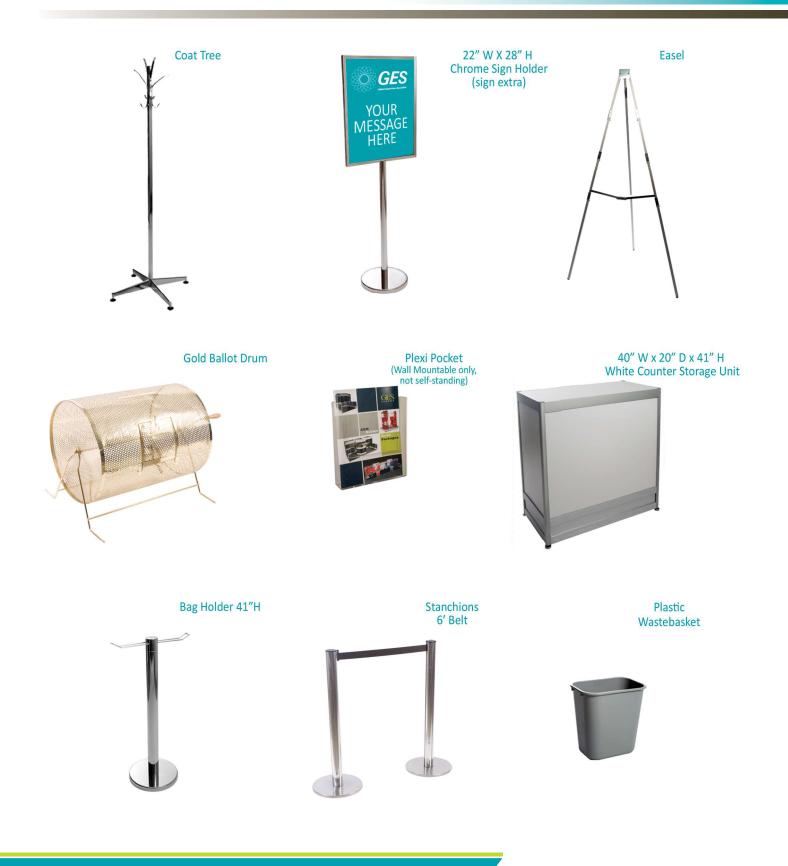

# **FURNISHINGS**

5675 McLaughlin Road, Mississauga, Ontario, L5R 3K5 Tel: 905-283-0500 Fax: 905-283-0501 Toll Free: 1-877-437-4247 torontoexhibitorservices@ges.com www.ges.com/ca

| ѕном     |        | uildings Show - South<br>t Canada, PM Expo, HomeBuilder & Renovator Expo, World of Co | ncrete Pavilion | DISCO<br>DEADI                                                                                                                                                                                                                                                    | UNT PRICE<br>LINE DATE: | November 7, 2017 |  |
|----------|--------|---------------------------------------------------------------------------------------|-----------------|-------------------------------------------------------------------------------------------------------------------------------------------------------------------------------------------------------------------------------------------------------------------|-------------------------|------------------|--|
|          |        |                                                                                       |                 |                                                                                                                                                                                                                                                                   | REDIT CARD              | AUTHORIZATION    |  |
| BOOTH #: |        |                                                                                       |                 | <ul> <li>A "Credit Card Authorization" form (included in this kit)</li> <li>MUST accompany this completed form.</li> <li>Orders for GES products and/or services will not be accepted without receipt of a completed "Credit Card Authorization" form.</li> </ul> |                         |                  |  |
|          |        | ALL ORDERS MUST BE PREPAID IN FULL (ORDER                                             | S CAN NOT BE    | PROCESSE                                                                                                                                                                                                                                                          | D UNTIL PAYMENT IS F    | RECEIVED)        |  |
| QTY      | Item # | Description                                                                           | Discoun         | t Price                                                                                                                                                                                                                                                           | Standard Pric           | ce Total         |  |
|          | 300050 | Plastic Contour Chair                                                                 | \$58.00         |                                                                                                                                                                                                                                                                   | \$77.25                 |                  |  |
|          | FGFSC  | Grey Fabric Side Chair                                                                | \$100.50        |                                                                                                                                                                                                                                                                   | \$134.00                |                  |  |
|          | FGFAC  | Grey Fabric Arm Chair                                                                 | \$111.          | .50                                                                                                                                                                                                                                                               | \$148.50                |                  |  |
|          | FGFCS  | Grey Fabric Counter Stool                                                             | \$124           | .00                                                                                                                                                                                                                                                               | \$165.00                |                  |  |
|          | FGFLC  | Grey Lounge Chair                                                                     | \$103           | .00                                                                                                                                                                                                                                                               | \$137.00                |                  |  |
|          | FSC    | Steno Chair                                                                           | \$106           | .00                                                                                                                                                                                                                                                               | \$141.00                |                  |  |
|          | FPEDT  | Starbase Table - 30" Round x 30" High                                                 | \$110           | .50                                                                                                                                                                                                                                                               | \$147.50                |                  |  |
|          | FCOFT  | Starbase Table - 30" Round x 18" High (Coffee Table)                                  | \$84.           | 50                                                                                                                                                                                                                                                                | \$112.50                |                  |  |
|          | FCT    | Coat Tree                                                                             | \$38.           | 75                                                                                                                                                                                                                                                                | \$51.50                 |                  |  |
|          | FCSH   | 22" x 28" Chrome Sign Holder (Sign Extra)                                             | \$97.           | 25                                                                                                                                                                                                                                                                | \$129.50                |                  |  |
|          | FESL   | Easel                                                                                 | \$50.           | 25                                                                                                                                                                                                                                                                | \$67.00                 |                  |  |
|          | FSBD   | Gold Ballot Drum                                                                      | \$114           | .00                                                                                                                                                                                                                                                               | \$152.00                |                  |  |
|          | GPLP   | Plexi Pocket (wall mountable only)                                                    | \$44.           | 75                                                                                                                                                                                                                                                                | \$59.50                 |                  |  |
|          | FCSU   | White Counter Storage Unit 41" H                                                      | \$278           | .00                                                                                                                                                                                                                                                               | \$370.50                |                  |  |
|          | FBH    | Bag Holder 41"H                                                                       | \$77.           | 25                                                                                                                                                                                                                                                                | \$103.00                |                  |  |
|          | FCS    | 1 Pair of Stanchions                                                                  | \$167           | .50                                                                                                                                                                                                                                                               | \$223.00                |                  |  |
|          | FWB    | Plastic Wastebasket                                                                   | \$20.           | 75                                                                                                                                                                                                                                                                | \$27.50                 |                  |  |