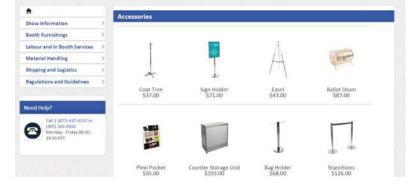

# **FURNISHINGS**

5675 McLaughlin Road, Mississauga, Ontario, L5R 3K5 Tel: 905-283-0500 Fax: 905-283-0501 Toll Free: 1-877-437-4247 torontoexhibitorservices@ges.com www.ges.com/ca

| ѕном     |        | uildings Show - South<br>t Canada, PM Expo, HomeBuilder & Renovator Expo, World of Co | ncrete Pavilion | DISCO<br>DEADI                                                                                                                                                                                                                                                    | UNT PRICE<br>LINE DATE: | November 7, 2017 |  |
|----------|--------|---------------------------------------------------------------------------------------|-----------------|-------------------------------------------------------------------------------------------------------------------------------------------------------------------------------------------------------------------------------------------------------------------|-------------------------|------------------|--|
|          |        |                                                                                       |                 |                                                                                                                                                                                                                                                                   | REDIT CARD              | AUTHORIZATION    |  |
| BOOTH #: |        |                                                                                       |                 | <ul> <li>A "Credit Card Authorization" form (included in this kit)</li> <li>MUST accompany this completed form.</li> <li>Orders for GES products and/or services will not be accepted without receipt of a completed "Credit Card Authorization" form.</li> </ul> |                         |                  |  |
|          |        | ALL ORDERS MUST BE PREPAID IN FULL (ORDER                                             | S CAN NOT BE    | PROCESSE                                                                                                                                                                                                                                                          | D UNTIL PAYMENT IS F    | RECEIVED)        |  |
| QTY      | Item # | Description                                                                           | Discoun         | t Price                                                                                                                                                                                                                                                           | Standard Pric           | ce Total         |  |
|          | 300050 | Plastic Contour Chair                                                                 | \$58.00         |                                                                                                                                                                                                                                                                   | \$77.25                 |                  |  |
|          | FGFSC  | Grey Fabric Side Chair                                                                | \$100.50        |                                                                                                                                                                                                                                                                   | \$134.00                |                  |  |
|          | FGFAC  | Grey Fabric Arm Chair                                                                 | \$111.          | .50                                                                                                                                                                                                                                                               | \$148.50                |                  |  |
|          | FGFCS  | Grey Fabric Counter Stool                                                             | \$124           | .00                                                                                                                                                                                                                                                               | \$165.00                |                  |  |
|          | FGFLC  | Grey Lounge Chair                                                                     | \$103           | .00                                                                                                                                                                                                                                                               | \$137.00                |                  |  |
|          | FSC    | Steno Chair                                                                           | \$106           | .00                                                                                                                                                                                                                                                               | \$141.00                |                  |  |
|          | FPEDT  | Starbase Table - 30" Round x 30" High                                                 | \$110           | .50                                                                                                                                                                                                                                                               | \$147.50                |                  |  |
|          | FCOFT  | Starbase Table - 30" Round x 18" High (Coffee Table)                                  | \$84.           | 50                                                                                                                                                                                                                                                                | \$112.50                |                  |  |
|          | FCT    | Coat Tree                                                                             | \$38.           | 75                                                                                                                                                                                                                                                                | \$51.50                 |                  |  |
|          | FCSH   | 22" x 28" Chrome Sign Holder (Sign Extra)                                             | \$97.           | 25                                                                                                                                                                                                                                                                | \$129.50                |                  |  |
|          | FESL   | Easel                                                                                 | \$50.           | 25                                                                                                                                                                                                                                                                | \$67.00                 |                  |  |
|          | FSBD   | Gold Ballot Drum                                                                      | \$114           | .00                                                                                                                                                                                                                                                               | \$152.00                |                  |  |
|          | GPLP   | Plexi Pocket (wall mountable only)                                                    | \$44.           | 75                                                                                                                                                                                                                                                                | \$59.50                 |                  |  |
|          | FCSU   | White Counter Storage Unit 41" H                                                      | \$278           | .00                                                                                                                                                                                                                                                               | \$370.50                |                  |  |
|          | FBH    | Bag Holder 41"H                                                                       | \$77.           | 25                                                                                                                                                                                                                                                                | \$103.00                |                  |  |
|          | FCS    | 1 Pair of Stanchions                                                                  | \$167           | .50                                                                                                                                                                                                                                                               | \$223.00                |                  |  |
|          | FWB    | Plastic Wastebasket                                                                   | \$20.           | 75                                                                                                                                                                                                                                                                | \$27.50                 |                  |  |