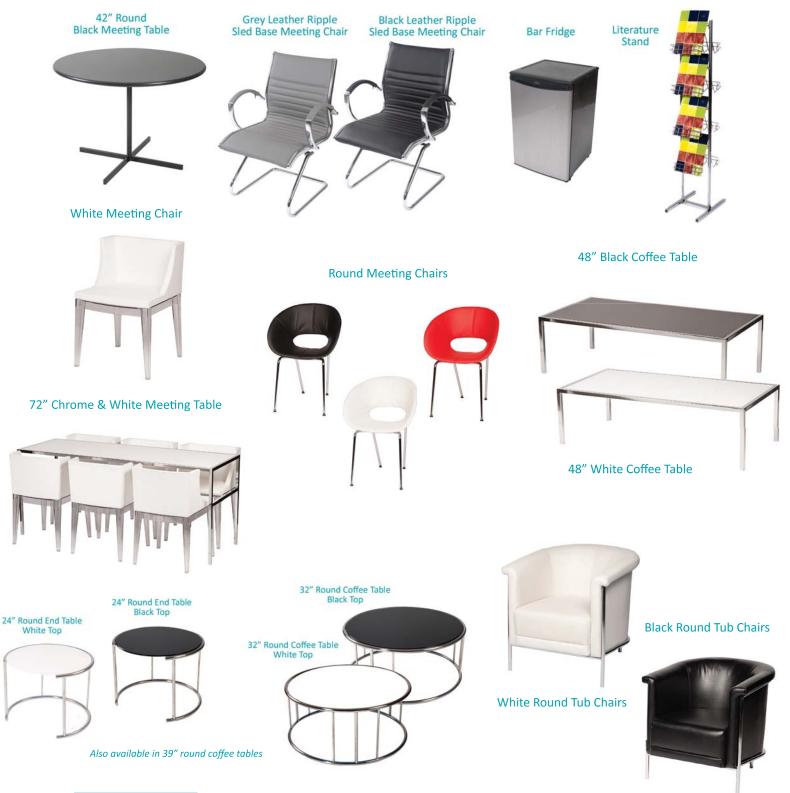

## **SPECIALTY FURNITURE**

5675 McLaughlin Road, Mississauga, Ontario, L5R 3K5 Tel: 905-283-0500 Fax: 905-283-0501 Toll Free: 1-877-437-4247 torontoexhibitorservices@ges.com www.ges.com/ca

| SHOW:   |          | HealthAchieve 2017                                                                 | ADVANCE PR<br>DEADLINE DA | RICE<br>ATE: Octobe     | er 12, 2017 |
|---------|----------|------------------------------------------------------------------------------------|---------------------------|-------------------------|-------------|
|         | EX       | HIBITOR INFORMATION                                                                | CREDIT                    | CARD AUTHOR             | RIZATION    |
|         | BOOTH #  | :                                                                                  | MASTERC                   | ARD VISA                |             |
| COMPANY | (        |                                                                                    |                           |                         |             |
| STREET_ |          |                                                                                    | EXPIRY DAT                | E/                      |             |
| СІТҮ    |          | PROV/STATECODE                                                                     |                           |                         |             |
| E-MAIL  |          |                                                                                    |                           | CARDHOLDER NAME         |             |
| PHONE   |          | FAX                                                                                |                           | CARDHOLDER SIGNATURE    |             |
| CONTACT | NAME     |                                                                                    |                           | JE ATTACHED (PAYABLE TO |             |
|         |          | L ORDERS MUST BE PREPAID IN FULL (ORDERS CAN NOT BE                                | PROCESSED UNTIL PA        | YMENT IS RECEIVED)      |             |
| QTY     | Item #   | Description                                                                        | Advance Price             | Regular Price           | Total       |
|         | SGLMC    | Grey Leather Ripple Sled Base Meeting Chair                                        | \$136.00                  | \$190.00                |             |
|         | SGLMC    | Black Leather Ripple Sled Base Meeting Chair                                       | \$136.00                  | \$190.00                |             |
|         | SMCW     | White Meeting Chair                                                                | \$133.00                  | \$186.00                |             |
|         | SLRBTCW  | White Leather Round Tub Chairs                                                     | \$258.00                  | \$361.00                |             |
|         | SLRBTCBK | Black Leather Round Tub Chairs                                                     | \$258.00                  | \$361.00                |             |
|         | SSWCT    | Chrome/White Cocktail Table (24" Square Top, 42" High)                             | \$172.00                  | \$241.00                |             |
|         | SRCT     | Round Cocktail Table (Black 30" Diameter Top, 42" High)                            | \$187.00                  | \$262.00                |             |
|         | SSBCT    | Square Cocktail Table (Black 30" Top, 42" High)                                    | \$187.00                  | \$262.00                |             |
|         | SBMT     | 42" Black Meeting Table (Round)                                                    | \$166.00                  | \$232.00                |             |
|         | SCMT72W  | 72" Chrome & White Meeting Table                                                   | \$245.00                  | \$343.00                |             |
|         | SCTW     | 24" X 48" Coffee Table White Top                                                   | \$179.00                  | \$250.00                |             |
|         | SCTB     | 24" X 48" Coffee Table Black Top                                                   | \$179.00                  | \$250.00                |             |
|         | SWRET24  | 24" Round End Table White Top                                                      | \$143.00                  | \$200.00                |             |
|         | SBRET24  | 24" Round End Table Black Top                                                      | \$143.00                  | \$200.00                |             |
|         | SWRCT32  | Round Coffee Table White Top 32"                                                   | \$162.00                  | \$227.00                |             |
|         | SBRCT32  | Round Coffee Table Black Top 32"                                                   | \$162.00                  | \$227.00                |             |
|         | SWRCT39  | Round Coffee Table White Top 39"                                                   | \$162.00                  | \$227.00                |             |
|         | SBRCT39  | Round Coffee Table Black Top 39"                                                   | \$162.00                  | \$227.00                |             |
|         | SBF      | Bar Fridge                                                                         | \$227.00                  | \$318.00                |             |
|         | SLS      | Literature Stand                                                                   | \$167.00                  | \$233.00                |             |
|         | STP      | 18" Throw Pillows<br>□ white □ pink □ blue □ red □ orange □ yellow □ black □ green | \$28.00                   | \$39.00                 |             |