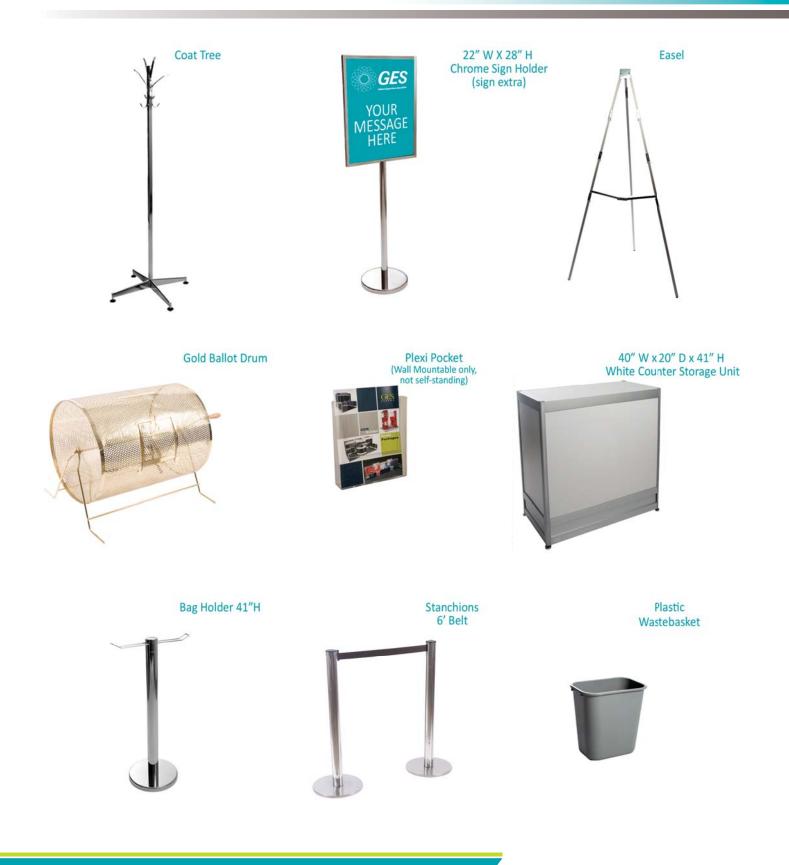

## **FURNISHINGS**

5675 McLaughlin Road, Mississauga, Ontario, L5R 3K5 Tel: 905-283-0500 Fax: 905-283-0501 Toll Free: 1-877-437-4247 torontoexhibitorservices@ges.com www.ges.com/ca

| SHOW  | <i>I</i> :            | HealthAchieve 2017                                   |              | INE DATE: 00 | ctober 12, 2017           |        |  |  |
|-------|-----------------------|------------------------------------------------------|--------------|--------------|---------------------------|--------|--|--|
|       | EXHIBITOR INFORMATION |                                                      |              |              | CREDIT CARD AUTHORIZATION |        |  |  |
|       | BOOTH #:              |                                                      |              |              |                           |        |  |  |
| СОМРА | NY                    |                                                      |              |              |                           |        |  |  |
|       |                       |                                                      |              | EX           | PIRY DATE/                |        |  |  |
|       |                       | PROV/STATECODE                                       |              |              |                           |        |  |  |
| 1     |                       |                                                      |              |              | CARDHOLDER N              | IAME   |  |  |
|       |                       | FAX                                                  |              |              | CARDHOLDER SIG            | NATURE |  |  |
| CONTA | CT NAME               |                                                      |              |              | CHEQUE ATTACHED (PAYA     | ,      |  |  |
|       |                       | ALL ORDERS MUST BE PREPAID IN FULL (ORDER            | S CAN NOT BE | PROCESSE     | OUNTIL PAYMENT IS RECE    | IVED)  |  |  |
| QTY   | Item #                | Description                                          | Advance      | e Price      | Regular Price             | Total  |  |  |
|       | 300050                | Plastic Contour Chair                                | \$40         | 6.50         | \$68.00                   |        |  |  |
|       | FGFSC                 | Grey Fabric Side Chair                               | \$40         | 6.50         | \$70.00                   |        |  |  |
|       | FGFAC                 | Grey Fabric Arm Chair                                | \$67         | 7.00         | \$94.00                   |        |  |  |
|       | FGFCS                 | Grey Fabric Counter Stool                            | \$9          | 5.00         | \$133.00                  |        |  |  |
|       | FGFLC                 | Grey Lounge Chair                                    | \$89         | 9.00         | \$124.00                  |        |  |  |
|       | FSC                   | Steno Chair                                          | \$92         | 2.00         | \$129.00                  |        |  |  |
|       | FPEDT                 | Starbase Table - 30" Round x 30" High                | \$96         | 6.00         | \$134.00                  |        |  |  |
|       | FCOFT                 | Starbase Table - 30" Round x 18" High (Coffee Table) | \$73         | 3.00         | \$102.00                  |        |  |  |
|       | FCT                   | Coat Tree                                            | \$40         | 0.00         | \$56.00                   |        |  |  |
|       | FCSH                  | 22" x 28" Chrome Sign Holder (Sign Extra)            | \$84         | 4.00         | \$118.00                  |        |  |  |
|       | FESL                  | Easel                                                | \$5          | 1.00         | \$71.00                   |        |  |  |
|       | FSBD                  | Gold Ballot Drum                                     | \$99         | 9.00         | \$138.00                  |        |  |  |
|       | GPLP                  | Plexi Pocket (wall mountable only)                   | \$38         | 3.00         | \$53.00                   |        |  |  |
|       | FCSU                  | White Counter Storage Unit 41" H                     | \$240        | ).00         | \$336.00                  |        |  |  |
|       | FBH                   | Bag Holder 41"H                                      | \$76         | 6.00         | \$106.00                  |        |  |  |
|       | FCS                   | 1 Pair of Stanchions                                 | \$144        | 4.00         | \$202.00                  |        |  |  |
|       | FWB                   | Plastic Wastebasket                                  | \$17         | 7.50         | \$24.00                   |        |  |  |