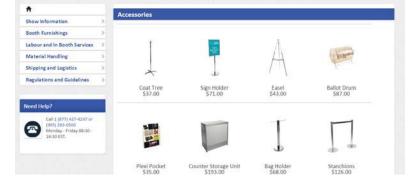

# **Furnishings**

Grey Fabric Counter Stool

# **Furnishings**

## **FURNISHINGS**

5675 McLaughlin Road, Mississauga, Ontario, L5R 3K5 Tel: 905-283-0500 Fax: 905-283-0501 Toll Free: 1-877-437-4247 torontoexhibitorservices@ges.com www.ges.com/ca

| SHOW  | <i>I</i> :            | HealthAchieve 2017                                   |              | INE DATE: 00 | ctober 12, 2017           |        |  |  |
|-------|-----------------------|------------------------------------------------------|--------------|--------------|---------------------------|--------|--|--|
|       | EXHIBITOR INFORMATION |                                                      |              |              | CREDIT CARD AUTHORIZATION |        |  |  |
|       | BOOTH #:              |                                                      |              |              |                           |        |  |  |
| СОМРА | NY                    |                                                      |              |              |                           |        |  |  |
|       |                       |                                                      |              | EX           | PIRY DATE/                |        |  |  |
|       |                       | PROV/STATECODE                                       |              |              |                           |        |  |  |
| 1     |                       |                                                      |              |              | CARDHOLDER N              | IAME   |  |  |
|       |                       | FAX                                                  |              |              | CARDHOLDER SIG            | NATURE |  |  |
| CONTA | CT NAME               |                                                      |              |              | CHEQUE ATTACHED (PAYA     | ,      |  |  |
|       |                       | ALL ORDERS MUST BE PREPAID IN FULL (ORDER            | S CAN NOT BE | PROCESSE     | OUNTIL PAYMENT IS RECE    | IVED)  |  |  |
| QTY   | Item #                | Description                                          | Advance      | e Price      | Regular Price             | Total  |  |  |
|       | 300050                | Plastic Contour Chair                                | \$40         | 6.50         | \$68.00                   |        |  |  |
|       | FGFSC                 | Grey Fabric Side Chair                               | \$40         | 6.50         | \$70.00                   |        |  |  |
|       | FGFAC                 | Grey Fabric Arm Chair                                | \$67         | 7.00         | \$94.00                   |        |  |  |
|       | FGFCS                 | Grey Fabric Counter Stool                            | \$9          | 5.00         | \$133.00                  |        |  |  |
|       | FGFLC                 | Grey Lounge Chair                                    | \$89         | 9.00         | \$124.00                  |        |  |  |
|       | FSC                   | Steno Chair                                          | \$92         | 2.00         | \$129.00                  |        |  |  |
|       | FPEDT                 | Starbase Table - 30" Round x 30" High                | \$96         | 6.00         | \$134.00                  |        |  |  |
|       | FCOFT                 | Starbase Table - 30" Round x 18" High (Coffee Table) | \$73         | 3.00         | \$102.00                  |        |  |  |
|       | FCT                   | Coat Tree                                            | \$40         | 0.00         | \$56.00                   |        |  |  |
|       | FCSH                  | 22" x 28" Chrome Sign Holder (Sign Extra)            | \$84         | 4.00         | \$118.00                  |        |  |  |
|       | FESL                  | Easel                                                | \$5          | 1.00         | \$71.00                   |        |  |  |
|       | FSBD                  | Gold Ballot Drum                                     | \$99         | 9.00         | \$138.00                  |        |  |  |
|       | GPLP                  | Plexi Pocket (wall mountable only)                   | \$38         | 3.00         | \$53.00                   |        |  |  |
|       | FCSU                  | White Counter Storage Unit 41" H                     | \$240        | ).00         | \$336.00                  |        |  |  |
|       | FBH                   | Bag Holder 41"H                                      | \$76         | 6.00         | \$106.00                  |        |  |  |
|       | FCS                   | 1 Pair of Stanchions                                 | \$144        | 4.00         | \$202.00                  |        |  |  |
|       | FWB                   | Plastic Wastebasket                                  | \$17         | 7.50         | \$24.00                   |        |  |  |