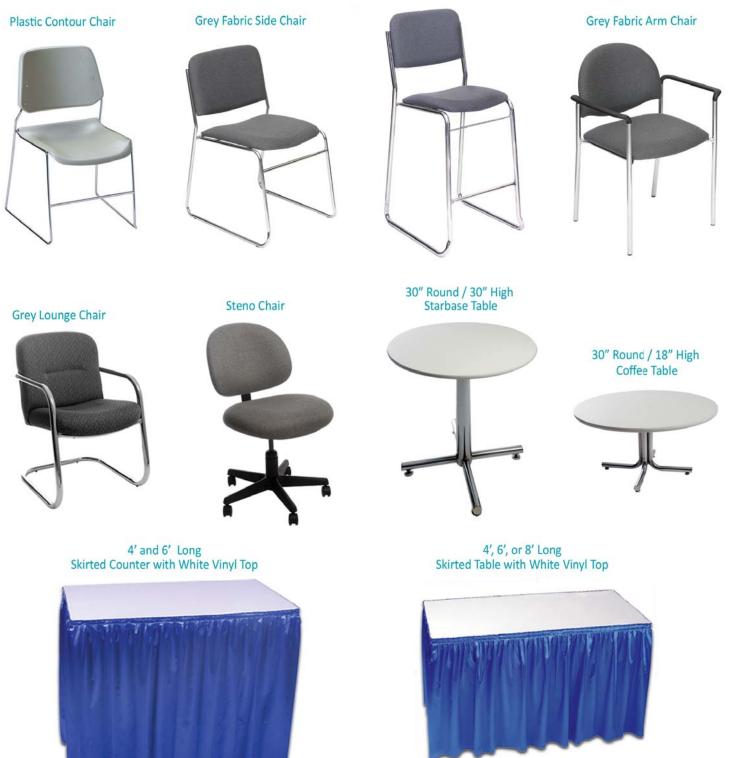

## **FURNISHINGS**

5675 McLaughlin Road, Mississauga, Ontario, L5R 3K5 Tel: 905-283-0500 Fax: 905-283-0501 Toll Free: 1-877-437-4247 torontoexhibitorservices@ges.com www.ges.com/ca

| SHOW  | <i>I</i> :            | HealthAchieve 2017                                   |              | INE DATE: 00 | ctober 12, 2017           |        |  |  |
|-------|-----------------------|------------------------------------------------------|--------------|--------------|---------------------------|--------|--|--|
|       | EXHIBITOR INFORMATION |                                                      |              |              | CREDIT CARD AUTHORIZATION |        |  |  |
|       | BOOTH #:              |                                                      |              |              |                           |        |  |  |
| СОМРА | NY                    |                                                      |              |              |                           |        |  |  |
|       |                       |                                                      |              | EX           | PIRY DATE/                |        |  |  |
|       |                       | PROV/STATECODE                                       |              |              |                           |        |  |  |
| 1     |                       |                                                      |              |              | CARDHOLDER N              | IAME   |  |  |
|       |                       | FAX                                                  |              |              | CARDHOLDER SIG            | NATURE |  |  |
| CONTA | CT NAME               |                                                      |              |              | CHEQUE ATTACHED (PAYA     | ,      |  |  |
|       |                       | ALL ORDERS MUST BE PREPAID IN FULL (ORDER            | S CAN NOT BE | PROCESSE     | OUNTIL PAYMENT IS RECE    | IVED)  |  |  |
| QTY   | Item #                | Description                                          | Advance      | e Price      | Regular Price             | Total  |  |  |
|       | 300050                | Plastic Contour Chair                                | \$40         | 6.50         | \$68.00                   |        |  |  |
|       | FGFSC                 | Grey Fabric Side Chair                               | \$40         | 6.50         | \$70.00                   |        |  |  |
|       | FGFAC                 | Grey Fabric Arm Chair                                | \$67         | 7.00         | \$94.00                   |        |  |  |
|       | FGFCS                 | Grey Fabric Counter Stool                            | \$9          | 5.00         | \$133.00                  |        |  |  |
|       | FGFLC                 | Grey Lounge Chair                                    | \$89         | 9.00         | \$124.00                  |        |  |  |
|       | FSC                   | Steno Chair                                          | \$92         | 2.00         | \$129.00                  |        |  |  |
|       | FPEDT                 | Starbase Table - 30" Round x 30" High                | \$96         | 6.00         | \$134.00                  |        |  |  |
|       | FCOFT                 | Starbase Table - 30" Round x 18" High (Coffee Table) | \$73         | 3.00         | \$102.00                  |        |  |  |
|       | FCT                   | Coat Tree                                            | \$40         | 0.00         | \$56.00                   |        |  |  |
|       | FCSH                  | 22" x 28" Chrome Sign Holder (Sign Extra)            | \$84         | 4.00         | \$118.00                  |        |  |  |
|       | FESL                  | Easel                                                | \$5          | 1.00         | \$71.00                   |        |  |  |
|       | FSBD                  | Gold Ballot Drum                                     | \$99         | 9.00         | \$138.00                  |        |  |  |
|       | GPLP                  | Plexi Pocket (wall mountable only)                   | \$38         | 3.00         | \$53.00                   |        |  |  |
|       | FCSU                  | White Counter Storage Unit 41" H                     | \$240        | ).00         | \$336.00                  |        |  |  |
|       | FBH                   | Bag Holder 41"H                                      | \$76         | 6.00         | \$106.00                  |        |  |  |
|       | FCS                   | 1 Pair of Stanchions                                 | \$144        | 4.00         | \$202.00                  |        |  |  |
|       | FWB                   | Plastic Wastebasket                                  | \$17         | 7.50         | \$24.00                   |        |  |  |