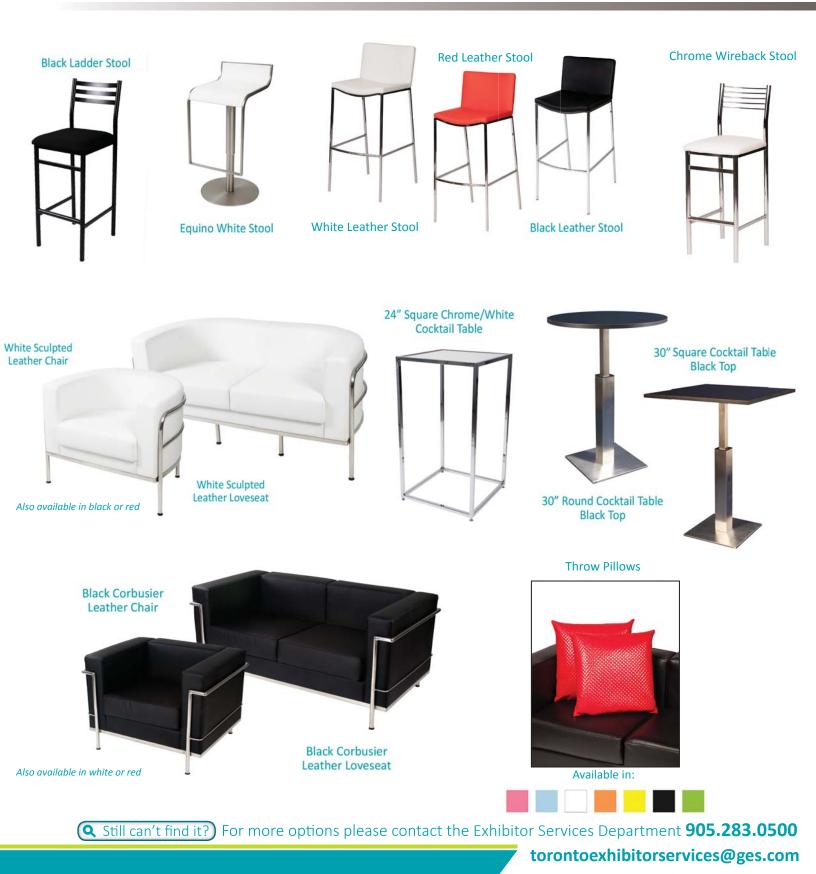

## SPECIALTY FURNITURE

5675 McLaughlin Road, Mississauga, Ontario, L5R 3K5 Tel: 905-283-0500 Fax: 905-283-0501 Toll Free: 1-877-437-4247 torontoexhibitorservices@ges.com www.ges.com/ca

| SHOW:   |         | HealthAchieve 2017                                    | ADVANCE PR<br>DEADLINE DA    | ATE: Octobe             | er 12, 2017 |
|---------|---------|-------------------------------------------------------|------------------------------|-------------------------|-------------|
|         | EX      | HIBITOR INFORMATION                                   | CREDIT                       | CARD AUTHOR             | RIZATION    |
|         | BOOTH # | :                                                     | MASTERC                      | ARD VISA                | AMEX 🗌      |
| COMPANY |         |                                                       |                              |                         |             |
| STREET_ |         |                                                       | EXPIRY DATI                  | Ξ/                      |             |
| сітү    |         | PROV/STATECODE                                        |                              |                         |             |
| E-MAIL  |         |                                                       |                              | CARDHOLDER NAME         |             |
| PHONE   |         | FAX                                                   |                              | CARDHOLDER SIGNATURE    |             |
| CONTACT | NAME    |                                                       |                              | JE ATTACHED (PAYABLE TO | GES CANADA) |
|         | ALI     | ORDERS MUST BE PREPAID IN FULL (ORDERS CAN NOT BE     | PROCESSED UNTIL PA           | YMENT IS RECEIVED)      |             |
| QTY     | Item #  | Description                                           | Advance Price                | Regular Price           | Total       |
|         | SBCS    | Black Ladder Stool (Cloth Seat)                       | \$152.00                     | \$213.00                |             |
|         | SEWS    | Equino White Stool                                    | \$182.00                     | \$255.00                |             |
|         | SLSW    | White Leather Stool                                   | \$182.00                     | \$255.00                |             |
|         | SLSR    | Red Leather Stool                                     | \$182.00                     | \$255.00                |             |
|         | SBLS    | Black Leather Stool                                   | \$182.00                     | \$255.00                |             |
|         | SWBCSG  | Chrome Wireback Stool                                 | \$186.00                     | \$260.00                |             |
|         | SRMCW   | White Round Meeting Chairs                            | \$119.00                     | \$167.00                |             |
|         | SRMCR   | Red Round Meeting Chairs                              | \$119.00                     | \$167.00                |             |
|         | SRMCBLK | Black Round Meeting Chairs                            | \$119.00                     | \$167.00                |             |
|         | SCLCW   | White Corbusier Leather Chair                         | \$308.00                     | \$431.00                |             |
|         | SCLCR   | Red Corbusier Leather Chair                           | \$308.00                     | \$431.00                |             |
|         | SCLCBK  | Black Corbusier Leather Chair                         | \$308.00                     | \$431.00                |             |
|         | SCLLW   | White Corbusier Leather Loveseat                      | \$403.00                     | \$564.00                |             |
|         | SCLLR   | Red Corbusier Leather Loveseat                        | \$403.00                     | \$564.00                |             |
|         | SCLLBK  | Black Corbusier Leather Loveseat                      | \$403.00                     | \$564.00                |             |
|         | SWSC    | White Sculpted Leather Chair                          | \$263.00                     | \$368.00                |             |
|         | SSLCR   | Red Sculpted Leather Chair                            | \$263.00                     | \$368.00                |             |
|         | SSLCB   | Black Sculpted Leather Chair                          | \$263.00                     | \$368.00                |             |
|         | SWSLS   | White Sculpted Leather Loveseat                       | \$358.00                     | \$501.00                |             |
|         | SSLLR   | Red Sculpted Leather Loveseat                         | \$358.00                     | \$501.00                |             |
|         | SSLLB   | Black Sculpted Leather Loveseat                       | \$358.00                     | \$501.00                |             |
|         |         | NOTE: 3 Seater Sofa Available Upon Request. On-site o | rders are subject to availab | ility.                  |             |