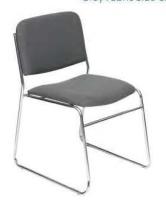

# furnishings

Grey Fabric Side Chair

Grey Fabric Arm Chair

Steno Chair

30" Round / 18" High Coffee Table

4' and 6' Long Skirted Counter with White Vinyl Top

4', 6', or 8' Long Skirted Table with White Vinyl Top