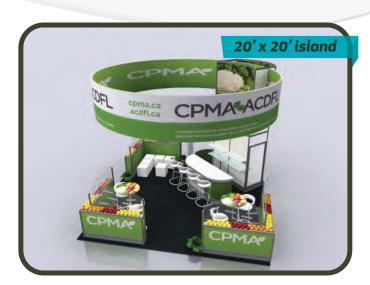

### MODULAR EXHIBIT SYSTEM MODEL 1 - 10'x10' (CORNER)

MODULAR EXHIBIT SYSTEM MODEL 2 - 10'x10' (CORNER)

MODULAR EXHIBIT SYSTEM MODEL 4 - 10'x10'

# 10' X 10' BOOTH

# **HOW TO ORDER**

- SELECT A MODEL NUMBER THAT **SUITS YOUR NEEDS**
- CHOOSE CARPET AND PANEL COLOURS ON THE GEM EXHIBIT RENTAL ORDER FORM
- INDICATE INDENTIFICATION SIGN COPY ON THE MODULAR EXHIBIT SYSTEM RENTAL ORDER FORM (YOUR COMPANY NAME)
- ASK YOUR SALES REP ABOUT CUSTOM **GRAPHICS OR ADDITIONAL BRANDING** OPTIONS.