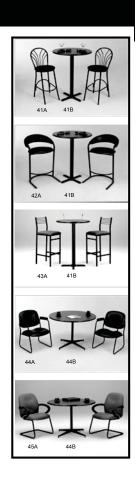

# ALL ORDERS MUST BE PREPAID IN FULL (ORDERS CANNOT BE PROCESSED UNTIL PAYMENT IS RECEIVED)

| QTY | ITEM#       | DESCRIPTION                               | DISCOUNT<br>PRICE | REGULAR<br>PRICE | Total |
|-----|-------------|-------------------------------------------|-------------------|------------------|-------|
|     | 41A (EFBS)  | FANBACK STOOL                             | \$179.50          | \$251.50         |       |
|     | 41B (FPEDT) | COCKTAIL TABLE 30" ROUND 40" HIGH         | \$115.00          | \$161.00         |       |
|     | 42A (EBLBS) | LEATHER BISTRO STOOL                      | \$210.50          | \$294.50         |       |
|     | 43A (EGFBS) | FABRIC BISTRO STOOL                       | \$230.00          | \$322.00         |       |
|     | 44B (EBMT)  | 42" MEETING TABLE                         | \$210.50          | \$294.50         |       |
|     | 45A (EGFC)  | LEATHER MEETING CHAIR                     | \$154.50          | \$216.50         |       |
|     | (EBLHC)     | EXECUTIVE LEATHER HIGH BACK ROLLING CHAIR | \$204.50          | \$286.50         |       |
|     | (EBLS3)     | LEATHER SOFA - 3 SEATER                   | \$351.50          | \$492.00         |       |
|     | (EBLS2)     | LEATHER SOFA - 2 SEATER                   | \$292.00          | \$409.00         |       |
|     | (EBLS1)     | LEATHER SOFA CHAIR - 1 SEAT               | \$228.50          | \$320.00         |       |
|     | (ECTC3)     | COFFEE TABLE                              | \$101.50          | \$142.00         |       |
|     | (EETC3)     | END TABLES                                | \$70.50           | \$98.50          |       |
|     | (FLR)       | LITERATURE RACK                           | \$139.50          | \$195.50         |       |
|     | (GGP)       | 24" X 72" GRID PANEL                      | \$48.50           | \$68.00          |       |