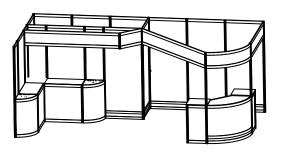

MODULAR EXHIBIT SYSTEM MODEL 3 - 10'x10'

MODULAR EXHIBIT SYSTEM MODEL 5 - 10'x10'

MODULAR EXHIBIT SYSTEM MODEL 6 - 10'x20'

# 10' X 20' BOOTH