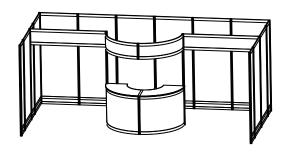

MODULAR EXHIBIT SYSTEM MODEL 3 - 10'x10'

MODULAR EXHIBIT SYSTEM MODEL 5 - 10'x10'

MODULAR EXHIBIT SYSTEM MODEL 6 - 10'x20'

# 10' X 20' BOOTH