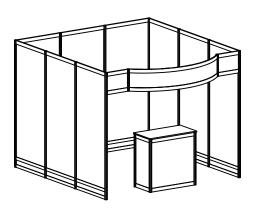

### MODULAR EXHIBIT SYSTEM MODEL 1 - 10'x10' (CORNER)

MODULAR EXHIBIT SYSTEM MODEL 2 - 10'x10' (CORNER)

MODULAR EXHIBIT SYSTEM MODEL 4 - 10'x10'

# 10' X 10' BOOTH