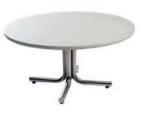

# FURNISHINGS ORDER FORM

7730 - 34 Street NW, Edmonton, AB T6B 3J6 Phone: 780.469.7767 Fax: 780.469.1619 Toll Free: 877.505.7767 edmonton@ges.com The Vancouver Motorcycle Show SHOW NAME DISCOUNT PRICE Friday, January 6, 2017 DEADLINE DATE: SHOW DATE: January 20 - 22, 2017 **EXHIBITOR INFORMATION** CREDIT CARD AUTHORIZATION BOOTH #:\_ COMPANY:\_ STREET: NO ORDER WILL BE CONSIDERED FINAL UNTIL CREDIT CARD CITY:\_\_\_\_\_ PROV/STATE:\_\_\_\_ CODE:\_\_ **AUTHORIZATION FORM IS COMPLETED** EMAIL: AND SUBMITTED WITH THIS FORM. PHONE: \_\_\_\_\_ FAX:\_\_\_ CONTACT NAME: ALL ORDERS MUST BE PREPAID IN FULL (ORDERS CANNOT BE PROCESSED UNTIL PAYMENT IS RECEIVED) **FURNISHINGS SKIRTED TABLES 30" HIGH** □BLACK □BLUE □SILVER □WHITE □RED GREEN BURGUNDY DISCOUNT REGULAR OTY DESCRIPTION ΤΟΤΔΙ PRICE PRICE DISCOUNT REGULAR DESCRIPTION TOTAL PRICE PRICE GREY FABRIC SIDE CHAIR \$57.00 \$80.00 GREY FABRIC COUNTER STOOL 4 FT LONG X 2 FT WIDE \$116.50 \$163.00 \$111.00 \$155.50 GREY FABRIC ARM CHAIR \$77.00 \$74.50 6 FT LONG X 2 FT WIDE \$122.00 \$171.00 PLASTIC FOLDING CHAIR \$33.50 8 FT LONG X 2 FT WIDE \$185.00 \$48.50 \$132.00 COFFEE TABLE 18" HIGH ROUND \$91.00 SKIRTED FOURTH SIDE \$53.00 \$127.50 \$38.00 **SKIRTED COUNTER 42"** HIGH STARBASE TABLE 30" ROUND \$103.00 \$144.00 30" HIGH BLACK SILVER ■ WHITE BLUE COCKTAIL TABLE 30" ROUND DISCOUNT REGULAR \$115.00 \$161.00 OTV DESCRIPTION TOTAL 40" HIGH PRICE PRICE 22" X 28" CHROME SIGN HOLDER 4 FT LONG X 2 FT WIDE \$187.00 \$79.00 \$110.50 \$133.50 FASFI 6 FT LONG X 2 FT WIDE \$49.50 \$69.50 \$146.00 \$204.50 SMALL GOLD BALLOT DRUM \$80.00 8 FT LONG X 2 FT WIDE \$222.00 \$112.00 \$158.50 BAG HOLDER 40" HIGH \$69.00 \$96.50 SKIRTED FOURTH SIDE \$38.00 \$53.00 TAPE STANCHION (7') \$67.00 \$94.00 NON SKIRTED 30" HIGH TABLES (VINYL ONLY) GARMENT RACK ON WHEELS \$42.00 \$59.00 4FT 6FT 8FT \$123.00 WASTEBASKET \$24.00 NON SKIRTED 42" HIGH TABLES (VINYL ONLY) \$33.50 ☐ 4FT ☐ 6FT ☐ 8FT \$141.00 \$197.50 **CUSTOM BOOTH DRAPING** □ BLACK □ BLUE □ SILVER □ WHITE □ RED ☐ GREEN ☐ BURGUNDY DISCOUNT REGULAR QTY DESCRIPTION TOTAL PRICE PRICE 3' HIGH (PER LINEAR FOOT) \$14.00 \$19.50 8' HIGH (PER LINEAR FOOT) \$17.00 \$24.00 **TERMS AND CONDITIONS** ALL ORDERS RECEIVED AFTER DISCOUNT PRICE DATE WILL BE PROCESSED AT THE REGULAR PRICE - EXHIBITOR IS RESPONSIBLE FOR ALL ITEMS FOR THE DURATION OF THE SHOW SUBTOTAL - IF A COLOUR IS NOT CHOSEN, GES WILL CHOOSE A COLOUR FOR YOU. - CHARGES ARE FOR RENTAL OF EQUIPMENT ONLY. ALL ITEMS REMAIN THE PROPERTY OF GES. **GST 5%** - GES IS NOT RESPONSIBLE FOR EXHIBIT MATERIALS LEFT IN MODULAR EXHIBIT SYSTEM OR COUNTER STORAGE UNITS. - ALL CLAIMS OR DISCREPANCIES MUST BE SETTLED AT THE GES SERVICE CENTRE PRIOR TO SHOW CLOSING **PST 7%** - NO REFUNDS/EXCHANGES ON CANCELLED SKIRTED TABLES OR CUSTOM BOOTH DRAPING ONCE DELIVERED. - 50% REFUND ON FURNISHINGS CANCELLED PRIOR TO SHOW OPENING EXCEPT AS NOTED ABOVE. TOTAL **INCLUDE TOTAL FROM THIS PAGE** ON ORDER CHECKLIST SHEET I HAVE READ AND UNDERSTAND THE TERMS & CONDITIONS OF MY AGREEMENT WITH GES.