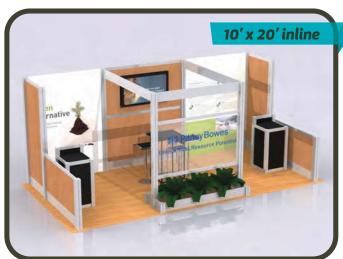

MODULAR EXHIBIT SYSTEM MODEL 3 - 10'x10'

MODULAR EXHIBIT SYSTEM MODEL 5 - 10'x10'

MODULAR EXHIBIT SYSTEM MODEL 6 - 10'x20'

# 10' X 20' BOOTH

# **HOW TO ORDER**

- SELECT A MODEL NUMBER THAT SUITS YOUR NEEDS
- CHOOSE CARPET AND PANEL COLOURS ON THE MODULAR EXHIBIT SYSTEM EXHIBIT RENTAL ORDER FORM
- INDICATE INDENTIFICATION SIGN COPY ON THE MODULAR EXHIBIT SYSTEM EXHIBIT RENTAL ORDER FORM (YOUR COMPANY NAME)
- ASK YOUR SALES REP ABOUT CUSTOM **GRAPHICS OR ADDITIONAL BRANDING** OPTIONS.