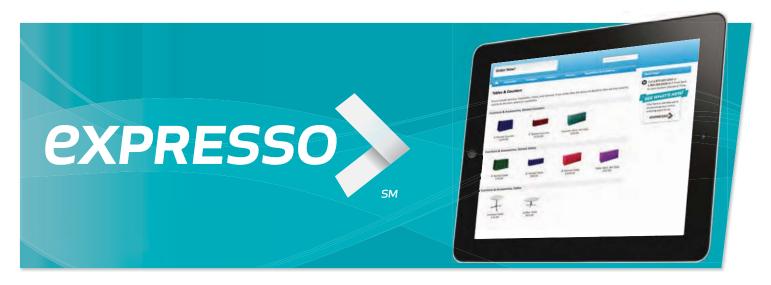

# Accelerate your experience with Expresso exhibit planning, ordering and management.

Exhibitors can order everything they need for their tradeshow exhibit through Expresso, our simple to navigate, picture-driven system that satisfies your need for speed. With just a few clicks exhibitors can order GES products and services including:

# Expresso<sup>™</sup>

# Expresso is more than just an online exhibitor manual. Exhibitors can:

- Order exhibit products and services.
- Print shipping labels.
- View important show and event information.
- Download the show schedule into Outlook or iCalendar.
- View account order status and history.

# **Experience a difference with Expresso.**

- Each show has their own custom website.
- Runs on all browsers for PCs, Macs and tablets.
- Everything in one place; all organizer and show information, ordering and even third party forms.
- Keeps you on-time and on-budget.