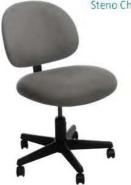

# furnishings

Grey Fabric Side Chair

Grey Fabric Arm Chair

Steno Chair

30" Round / 18" High Coffee Table

4' and 6' Long Skirted Counter with White Vinyl Top

4', 6', or 8' Long Skirted Table with White Vinyl Top