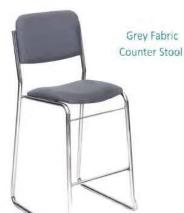

# furnishings

Grey Fabric Side Chair

Grey Fabric Arm Chair

Steno Chair

30" Round / 18" High Coffee Table

4' and 6' Long Skirted Counter with White Vinyl Top

4', 6', or 8' Long Skirted Table with White Vinyl Top