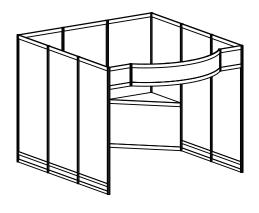

### MODULAR EXHIBIT SYSTEM MODEL 1 - 10'x10' (CORNER)

MODULAR EXHIBIT SYSTEM MODEL 2 - 10'x10' (CORNER)

MODULAR EXHIBIT SYSTEM MODEL 4 - 10'x10'

# 10' X 10' BOOTH