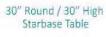

# furnishings

Grey Fabric Side Chair

Grey Fabric Arm Chair

Steno Chair

30" Round / 18" High Coffee Table

4' and 6' Long Skirted Counter with White Vinyl Top

4', 6', or 8' Long Skirted Table with White Vinyl Top