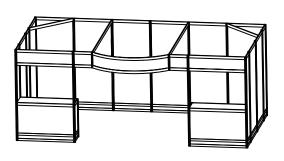

MODULAR EXHIBIT SYSTEM MODEL 3 - 10'x10'

MODULAR EXHIBIT SYSTEM MODEL 5 - 10'x10'

MODULAR EXHIBIT SYSTEM MODEL 6 - 10'x20'

# 10' X 20' BOOTH