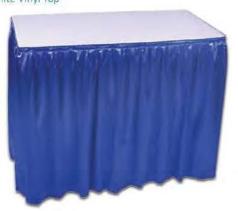

# FURNISHINGS ORDER FORM

7730 - 34 Street NW, Edmonton, AB T6B 3J6 Phone: 780.469.7767 Fax: 780.469.1619 Toll Free: 877.505.7767 edmonton@ges.com The Vancouver Motorcycle Show SHOW NAME DISCOUNT PRICE Friday, January 6, 2017 DEADLINE DATE: SHOW DATE: January 20 - 22, 2017 **EXHIBITOR INFORMATION** CREDIT CARD AUTHORIZATION BOOTH #:\_ COMPANY:\_ STREET: NO ORDER WILL BE CONSIDERED FINAL UNTIL CREDIT CARD CITY:\_\_\_\_\_ PROV/STATE:\_\_\_\_ CODE:\_\_ **AUTHORIZATION FORM IS COMPLETED** EMAIL: AND SUBMITTED WITH THIS FORM. PHONE: \_\_\_\_\_ FAX:\_\_\_ CONTACT NAME: ALL ORDERS MUST BE PREPAID IN FULL (ORDERS CANNOT BE PROCESSED UNTIL PAYMENT IS RECEIVED) **FURNISHINGS SKIRTED TABLES 30" HIGH** □BLACK □BLUE □SILVER □WHITE □RED GREEN BURGUNDY DISCOUNT REGULAR OTY DESCRIPTION ΤΟΤΔΙ PRICE PRICE DISCOUNT REGULAR DESCRIPTION TOTAL PRICE PRICE GREY FABRIC SIDE CHAIR \$57.00 \$80.00 GREY FABRIC COUNTER STOOL 4 FT LONG X 2 FT WIDE \$116.50 \$163.00 \$111.00 \$155.50 GREY FABRIC ARM CHAIR \$77.00 \$74.50 6 FT LONG X 2 FT WIDE \$122.00 \$171.00 PLASTIC FOLDING CHAIR \$33.50 8 FT LONG X 2 FT WIDE \$185.00 \$48.50 \$132.00 COFFEE TABLE 18" HIGH ROUND \$91.00 SKIRTED FOURTH SIDE \$53.00 \$127.50 \$38.00 **SKIRTED COUNTER 42"** HIGH STARBASE TABLE 30" ROUND \$103.00 \$144.00 30" HIGH BLACK SILVER ■ WHITE BLUE COCKTAIL TABLE 30" ROUND DISCOUNT REGULAR \$115.00 \$161.00 OTV DESCRIPTION TOTAL 40" HIGH PRICE PRICE 22" X 28" CHROME SIGN HOLDER 4 FT LONG X 2 FT WIDE \$187.00 \$79.00 \$110.50 \$133.50 FASFI 6 FT LONG X 2 FT WIDE \$49.50 \$69.50 \$146.00 \$204.50 SMALL GOLD BALLOT DRUM \$80.00 8 FT LONG X 2 FT WIDE \$222.00 \$112.00 \$158.50 BAG HOLDER 40" HIGH \$69.00 \$96.50 SKIRTED FOURTH SIDE \$38.00 \$53.00 TAPE STANCHION (7') \$67.00 \$94.00 NON SKIRTED 30" HIGH TABLES (VINYL ONLY) GARMENT RACK ON WHEELS \$42.00 \$59.00 4FT 6FT 8FT \$123.00 WASTEBASKET \$24.00 NON SKIRTED 42" HIGH TABLES (VINYL ONLY) \$33.50 ☐ 4FT ☐ 6FT ☐ 8FT \$141.00 \$197.50 **CUSTOM BOOTH DRAPING** □ BLACK □ BLUE □ SILVER □ WHITE □ RED ☐ GREEN ☐ BURGUNDY DISCOUNT REGULAR QTY DESCRIPTION TOTAL PRICE PRICE 3' HIGH (PER LINEAR FOOT) \$14.00 \$19.50 8' HIGH (PER LINEAR FOOT) \$17.00 \$24.00 **TERMS AND CONDITIONS** ALL ORDERS RECEIVED AFTER DISCOUNT PRICE DATE WILL BE PROCESSED AT THE REGULAR PRICE - EXHIBITOR IS RESPONSIBLE FOR ALL ITEMS FOR THE DURATION OF THE SHOW SUBTOTAL - IF A COLOUR IS NOT CHOSEN, GES WILL CHOOSE A COLOUR FOR YOU. - CHARGES ARE FOR RENTAL OF EQUIPMENT ONLY. ALL ITEMS REMAIN THE PROPERTY OF GES. **GST 5%** - GES IS NOT RESPONSIBLE FOR EXHIBIT MATERIALS LEFT IN MODULAR EXHIBIT SYSTEM OR COUNTER STORAGE UNITS. - ALL CLAIMS OR DISCREPANCIES MUST BE SETTLED AT THE GES SERVICE CENTRE PRIOR TO SHOW CLOSING **PST 7%** - NO REFUNDS/EXCHANGES ON CANCELLED SKIRTED TABLES OR CUSTOM BOOTH DRAPING ONCE DELIVERED. - 50% REFUND ON FURNISHINGS CANCELLED PRIOR TO SHOW OPENING EXCEPT AS NOTED ABOVE. TOTAL **INCLUDE TOTAL FROM THIS PAGE** ON ORDER CHECKLIST SHEET I HAVE READ AND UNDERSTAND THE TERMS & CONDITIONS OF MY AGREEMENT WITH GES.

# furnishings

Grey Fabric Side Chair

Grey Fabric Arm Chair

Steno Chair

30" Round / 18" High Coffee Table

4' and 6' Long Skirted Counter with White Vinyl Top

4', 6', or 8' Long Skirted Table with White Vinyl Top