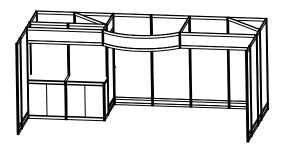

### MODULAR EXHIBIT SYSTEM MODEL 1 - 10'x10' (CORNER)

MODULAR EXHIBIT SYSTEM MODEL 2 - 10'x10' (CORNER)

MODULAR EXHIBIT SYSTEM MODEL 4 - 10'x10'

# 10' X 10' BOOTH