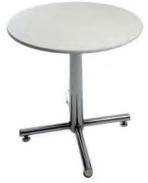

# FURNISHINGS ORDER FORM

7730 - 34 Street NW, Edmonton, AB T6B 3J6 Phone: 780.469.7767 Fax: 780.469.1619 Toll Free: 877.505.7767 edmonton@ges.com The Vancouver Motorcycle Show SHOW NAME DISCOUNT PRICE Friday, January 6, 2017 DEADLINE DATE: SHOW DATE: January 20 - 22, 2017 **EXHIBITOR INFORMATION** CREDIT CARD AUTHORIZATION BOOTH #:\_ COMPANY:\_ STREET: NO ORDER WILL BE CONSIDERED FINAL UNTIL CREDIT CARD CITY:\_\_\_\_\_ PROV/STATE:\_\_\_\_ CODE:\_\_ **AUTHORIZATION FORM IS COMPLETED** EMAIL: AND SUBMITTED WITH THIS FORM. PHONE: \_\_\_\_\_ FAX:\_\_\_ CONTACT NAME: ALL ORDERS MUST BE PREPAID IN FULL (ORDERS CANNOT BE PROCESSED UNTIL PAYMENT IS RECEIVED) **FURNISHINGS SKIRTED TABLES 30" HIGH** □BLACK □BLUE □SILVER □WHITE □RED GREEN BURGUNDY DISCOUNT REGULAR OTY DESCRIPTION ΤΟΤΔΙ PRICE PRICE DISCOUNT REGULAR DESCRIPTION TOTAL PRICE PRICE GREY FABRIC SIDE CHAIR \$57.00 \$80.00 GREY FABRIC COUNTER STOOL 4 FT LONG X 2 FT WIDE \$116.50 \$163.00 \$111.00 \$155.50 GREY FABRIC ARM CHAIR \$77.00 \$74.50 6 FT LONG X 2 FT WIDE \$122.00 \$171.00 PLASTIC FOLDING CHAIR \$33.50 8 FT LONG X 2 FT WIDE \$185.00 \$48.50 \$132.00 COFFEE TABLE 18" HIGH ROUND \$91.00 SKIRTED FOURTH SIDE \$53.00 \$127.50 \$38.00 **SKIRTED COUNTER 42"** HIGH STARBASE TABLE 30" ROUND \$103.00 \$144.00 30" HIGH BLACK SILVER ■ WHITE BLUE COCKTAIL TABLE 30" ROUND DISCOUNT REGULAR \$115.00 \$161.00 OTV DESCRIPTION TOTAL 40" HIGH PRICE PRICE 22" X 28" CHROME SIGN HOLDER 4 FT LONG X 2 FT WIDE \$187.00 \$79.00 \$110.50 \$133.50 FASFI 6 FT LONG X 2 FT WIDE \$49.50 \$69.50 \$146.00 \$204.50 SMALL GOLD BALLOT DRUM \$80.00 8 FT LONG X 2 FT WIDE \$222.00 \$112.00 \$158.50 BAG HOLDER 40" HIGH \$69.00 \$96.50 SKIRTED FOURTH SIDE \$38.00 \$53.00 TAPE STANCHION (7') \$67.00 \$94.00 NON SKIRTED 30" HIGH TABLES (VINYL ONLY) GARMENT RACK ON WHEELS \$42.00 \$59.00 4FT 6FT 8FT \$123.00 WASTEBASKET \$24.00 NON SKIRTED 42" HIGH TABLES (VINYL ONLY) \$33.50 ☐ 4FT ☐ 6FT ☐ 8FT \$141.00 \$197.50 **CUSTOM BOOTH DRAPING** □ BLACK □ BLUE □ SILVER □ WHITE □ RED ☐ GREEN ☐ BURGUNDY DISCOUNT REGULAR QTY DESCRIPTION TOTAL PRICE PRICE 3' HIGH (PER LINEAR FOOT) \$14.00 \$19.50 8' HIGH (PER LINEAR FOOT) \$17.00 \$24.00 **TERMS AND CONDITIONS** ALL ORDERS RECEIVED AFTER DISCOUNT PRICE DATE WILL BE PROCESSED AT THE REGULAR PRICE - EXHIBITOR IS RESPONSIBLE FOR ALL ITEMS FOR THE DURATION OF THE SHOW SUBTOTAL - IF A COLOUR IS NOT CHOSEN, GES WILL CHOOSE A COLOUR FOR YOU. - CHARGES ARE FOR RENTAL OF EQUIPMENT ONLY. ALL ITEMS REMAIN THE PROPERTY OF GES. **GST 5%** - GES IS NOT RESPONSIBLE FOR EXHIBIT MATERIALS LEFT IN MODULAR EXHIBIT SYSTEM OR COUNTER STORAGE UNITS. - ALL CLAIMS OR DISCREPANCIES MUST BE SETTLED AT THE GES SERVICE CENTRE PRIOR TO SHOW CLOSING **PST 7%** - NO REFUNDS/EXCHANGES ON CANCELLED SKIRTED TABLES OR CUSTOM BOOTH DRAPING ONCE DELIVERED. - 50% REFUND ON FURNISHINGS CANCELLED PRIOR TO SHOW OPENING EXCEPT AS NOTED ABOVE. TOTAL **INCLUDE TOTAL FROM THIS PAGE** ON ORDER CHECKLIST SHEET I HAVE READ AND UNDERSTAND THE TERMS & CONDITIONS OF MY AGREEMENT WITH GES.