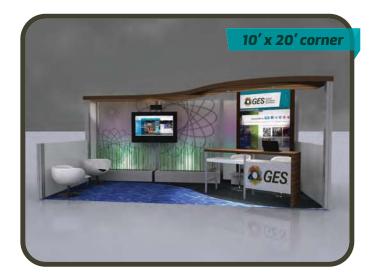

MODULAR EXHIBIT SYSTEM MODEL 3 - 10'x10'

MODULAR EXHIBIT SYSTEM MODEL 5 - 10'x10'

MODULAR EXHIBIT SYSTEM MODEL 6 - 10'x20'

# 10' X 20' BOOTH

# **HOW TO ORDER**

- SELECT A MODEL NUMBER THAT SUITS YOUR NEEDS
- CHOOSE CARPET AND PANEL COLOURS ON THE MODULAR EXHIBIT SYSTEM EXHIBIT RENTAL ORDER FORM
- INDICATE INDENTIFICATION SIGN COPY ON THE MODULAR EXHIBIT SYSTEM EXHIBIT RENTAL ORDER FORM (YOUR COMPANY NAME)
- ASK YOUR SALES REP ABOUT CUSTOM **GRAPHICS OR ADDITIONAL BRANDING** OPTIONS.

MODULAR EXHIBIT SYSTEM MODEL 7 - 10'x20'

MODULAR EXHIBIT SYSTEM MODEL 8 - 10'x20'

MODULAR EXHIBIT SYSTEM MODEL 9 - 10'x20'

MODULAR EXHIBIT SYSTEM MODEL 10 - 10'x20' (CORNER)