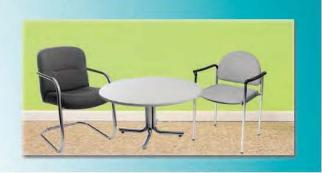

# furnishings

Grey Fabric Side Chair

Grey Fabric Arm Chair

Steno Chair

30" Round / 18" High Coffee Table

4' and 6' Long Skirted Counter with White Vinyl Top

4', 6', or 8' Long Skirted Table with White Vinyl Top