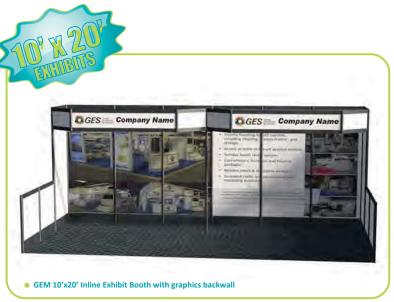

## GEM SHOW SPECIAL ORDER FORM

#3030 - 2600 Portland St. SE Calgary, Alberta, T2G 4M6 Tel: (403) 243-2212 Fax: (403) 243-3868 Toll Free 1-800-636-8235 www.gesexpo.ca

| SHOW:                                                                                              | WABE Convention 2016                                                                                                               |                                | DISCO<br>DEADI            | UNT PRICE<br>LINE DATE: | October 2           | 21, 2016           |
|----------------------------------------------------------------------------------------------------|------------------------------------------------------------------------------------------------------------------------------------|--------------------------------|---------------------------|-------------------------|---------------------|--------------------|
|                                                                                                    | EXHIBITOR INF                                                                                                                      | ORMATION                       | С                         | REDIT CAR               | D AUTHORIZ          | ATION              |
| вос                                                                                                | OTH #:                                                                                                                             |                                | M/                        | ASTERCARD               | UVISA [             | AMEX               |
| COMPANY                                                                                            |                                                                                                                                    |                                |                           |                         |                     |                    |
| STREET                                                                                             |                                                                                                                                    |                                | EXI                       | PIRY DATE               | 1                   | -                  |
| CITY                                                                                               | PROV/STATE                                                                                                                         | CODE                           |                           |                         |                     |                    |
|                                                                                                    |                                                                                                                                    |                                |                           | CARD                    | HOLDER NAME         |                    |
| PHONE                                                                                              | FAX                                                                                                                                |                                |                           | CARDHO                  | LDER SIGNATURE      |                    |
| CONTACT NAME _                                                                                     |                                                                                                                                    |                                |                           |                         | HED (PAYABLE TO GES | )                  |
|                                                                                                    | (                                                                                                                                  | Show                           | Speci                     | al                      |                     |                    |
|                                                                                                    |                                                                                                                                    | end less →S                    |                           |                         | nt                  |                    |
| (Installed and Di                                                                                  |                                                                                                                                    |                                |                           |                         | Regular Price       | Discount Pric      |
| Installed and Dismantled Ready before you arrive                                                   |                                                                                                                                    | Option 1: 10'x10               | 0' Inline Booth           |                         | \$1335.00           | \$955.00           |
| ✓No Labour Cost<br>✓No Trucking Cos                                                                | sts                                                                                                                                | Option 2: 10'x10' Corner Booth |                           |                         | \$995.00            | \$715.00           |
| ✓No Material Har<br>✓Includes Carpet                                                               | ndling Costs<br>: Choice of Colours                                                                                                | Option 3: 10'x20               | 0' Inline Booth           |                         | \$2080.00           | \$1485.00          |
| ✓Includes Custon<br>✓Accessories Ava                                                               | • ,                                                                                                                                | Option 4: 10'x20               | O' Corner Booth           |                         | \$1660.00           | \$1185.00          |
| ,,,,,,,,,,,,,,,,,,,,,,,,,,,,,,,,,,,,,,,                                                            | andoro                                                                                                                             |                                |                           |                         |                     |                    |
| Indicate Date and                                                                                  | Time you plan to arrive to                                                                                                         | o merchandise yout exhi        | bitDate                   |                         | Т                   | īme                |
|                                                                                                    | ETE THE FOLLOWING:  D PACKAGE 1:  10×10′                                                                                           | Inline PACKAGE 2:              | 10'x10' Corner PACKAGE 3: | ☐ 10'x20' Inline        | PACKAGE 4: [        | □10'x20' Corner    |
| Infill Panel Colour:                                                                               | White Only Carp                                                                                                                    | et Colour:                     | □Blue                     | □Red                    | □Grey               |                    |
|                                                                                                    | <b>y</b>                                                                                                                           |                                |                           |                         | <b>L</b> oicy       |                    |
| 10' x 10' Identifica                                                                               | tion Sign to Read:                                                                                                                 | (All pallel & carpet           | colours subject to avail  | аышу.)                  |                     |                    |
| 10' x 20' Identifica                                                                               | tion Sign to Read: Left                                                                                                            |                                | Ri                        | ght                     |                     |                    |
| Graphic Pac                                                                                        | ckages:                                                                                                                            |                                |                           |                         |                     |                    |
|                                                                                                    | ☐ PACKAGE /                                                                                                                        | A: 10x10 Backwall \$258.00     | ☐ PACKAGE C:              | 10x20 Backwall \$       | 5516.00             |                    |
|                                                                                                    | □PACKAGE E                                                                                                                         | 3: 10x10 Inline Full Booth \$6 | 677.25 PACKAGE D:         | 10x20 Inline Full       | Booth \$903.00      |                    |
| Please uplo                                                                                        | oad artwork to: http://www.g                                                                                                       | esexpo.ca/upload/calgary       | ST BE PREPAID IN FULL     | r psd; fonts must l     | oe supplied or conv | erted to outlines) |
| <ul><li>No refunds/exchange</li><li>All claims or discrepa</li><li>All orders received a</li></ul> | nting or electrical service.<br>es once show move-in begins.<br>ancies must be settled prior to<br>fter the Discount Price Date wi | Il be processed at the Regular |                           | [:                      | SUBTOTAL 5% GST     |                    |
| ·                                                                                                  | ole for exhibit materials left in G<br>nave read and understand                                                                    |                                | •                         | GES.                    | TOTAL               | GST#R104060264     |
|                                                                                                    |                                                                                                                                    |                                |                           |                         | L                   | 001 m (104000204   |
|                                                                                                    | Signature                                                                                                                          |                                | Date                      |                         |                     |                    |