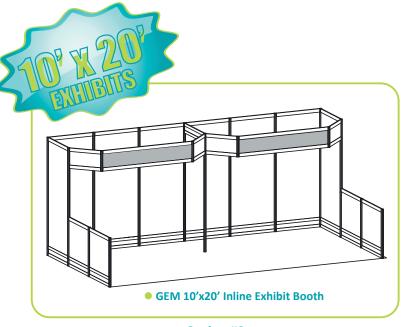

## hardwall show specials

Option #3

Option #4

3 Easy Steps -

- 1 Select the model number that suits your needs
- 2 Choose carpet colours on the GEM Show Special order form
- 3 Complete & send order form

**Grey indicates custom header sign(s)** 

## GEM SHOW SPECIAL ORDER FORM

#3030 - 2600 Portland St. SE Calgary, Alberta, T2G 4M6 Tel: (403) 243-2212 Fax: (403) 243-3868 Toll Free 1-800-636-8235 www.gesexpo.ca

| SHOW:                                                                                              | WABE Convention 2016                                                                                                               |                                | DISCO<br>DEADI            | UNT PRICE<br>LINE DATE: | October 2           | 21, 2016           |
|----------------------------------------------------------------------------------------------------|------------------------------------------------------------------------------------------------------------------------------------|--------------------------------|---------------------------|-------------------------|---------------------|--------------------|
|                                                                                                    | EXHIBITOR INF                                                                                                                      | ORMATION                       | С                         | REDIT CAR               | D AUTHORIZ          | ATION              |
| вос                                                                                                | OTH #:                                                                                                                             |                                | M/                        | ASTERCARD               | UVISA [             | AMEX               |
| COMPANY                                                                                            |                                                                                                                                    |                                |                           |                         |                     |                    |
| STREET                                                                                             |                                                                                                                                    |                                | EXI                       | PIRY DATE               | 1                   | -                  |
| CITY                                                                                               | PROV/STATE                                                                                                                         | CODE                           |                           |                         |                     |                    |
|                                                                                                    |                                                                                                                                    |                                |                           | CARD                    | HOLDER NAME         |                    |
| PHONE                                                                                              | FAX                                                                                                                                |                                |                           | CARDHO                  | LDER SIGNATURE      |                    |
| CONTACT NAME _                                                                                     |                                                                                                                                    |                                |                           |                         | HED (PAYABLE TO GES | )                  |
|                                                                                                    | (                                                                                                                                  | Show                           | Speci                     | al                      |                     |                    |
|                                                                                                    |                                                                                                                                    | end less →S                    |                           |                         | nt                  |                    |
| (Installed and Di                                                                                  |                                                                                                                                    |                                |                           |                         | Regular Price       | Discount Pric      |
| Installed and Dismantled Ready before you arrive                                                   |                                                                                                                                    | Option 1: 10'x10               | 0' Inline Booth           |                         | \$1335.00           | \$955.00           |
| ✓No Labour Cost<br>✓No Trucking Cos                                                                | sts                                                                                                                                | Option 2: 10'x10' Corner Booth |                           |                         | \$995.00            | \$715.00           |
| ✓No Material Har<br>✓Includes Carpet                                                               | ndling Costs<br>: Choice of Colours                                                                                                | Option 3: 10'x20               | 0' Inline Booth           |                         | \$2080.00           | \$1485.00          |
| ✓Includes Custon<br>✓Accessories Ava                                                               | • ,                                                                                                                                | Option 4: 10'x20               | O' Corner Booth           |                         | \$1660.00           | \$1185.00          |
| ,,,,,,,,,,,,,,,,,,,,,,,,,,,,,,,,,,,,,,,                                                            | andoro                                                                                                                             |                                |                           |                         |                     |                    |
| Indicate Date and                                                                                  | Time you plan to arrive to                                                                                                         | o merchandise yout exhi        | bitDate                   |                         | Т                   | īme                |
|                                                                                                    | ETE THE FOLLOWING:  D PACKAGE 1:  10×10′                                                                                           | Inline PACKAGE 2:              | 10'x10' Corner PACKAGE 3: | ☐ 10'x20' Inline        | PACKAGE 4: [        | □10'x20' Corner    |
| Infill Panel Colour:                                                                               | White Only Carp                                                                                                                    | et Colour:                     | □Blue                     | □Red                    | □Grey               |                    |
|                                                                                                    | <b>y</b>                                                                                                                           |                                |                           |                         | <b>L</b> oicy       |                    |
| 10' x 10' Identifica                                                                               | tion Sign to Read:                                                                                                                 | (All pallel & carpet           | colours subject to avail  | аышу.)                  |                     |                    |
| 10' x 20' Identifica                                                                               | tion Sign to Read: Left                                                                                                            |                                | Ri                        | ght                     |                     |                    |
| Graphic Pac                                                                                        | ckages:                                                                                                                            |                                |                           |                         |                     |                    |
|                                                                                                    | ☐ PACKAGE /                                                                                                                        | A: 10x10 Backwall \$258.00     | ☐ PACKAGE C:              | 10x20 Backwall \$       | 5516.00             |                    |
|                                                                                                    | □PACKAGE E                                                                                                                         | 3: 10x10 Inline Full Booth \$6 | 677.25 PACKAGE D:         | 10x20 Inline Full       | Booth \$903.00      |                    |
| Please uplo                                                                                        | oad artwork to: http://www.g                                                                                                       | esexpo.ca/upload/calgary       | ST BE PREPAID IN FULL     | r psd; fonts must l     | oe supplied or conv | erted to outlines) |
| <ul><li>No refunds/exchange</li><li>All claims or discrepa</li><li>All orders received a</li></ul> | nting or electrical service.<br>es once show move-in begins.<br>ancies must be settled prior to<br>fter the Discount Price Date wi | Il be processed at the Regular |                           | [:                      | SUBTOTAL 5% GST     |                    |
| ·                                                                                                  | ole for exhibit materials left in G<br>nave read and understand                                                                    |                                | •                         | GES.                    | TOTAL               | GST#R104060264     |
|                                                                                                    |                                                                                                                                    |                                |                           |                         | L                   | 001 m (104000204   |
|                                                                                                    | Signature                                                                                                                          |                                | Date                      |                         |                     |                    |