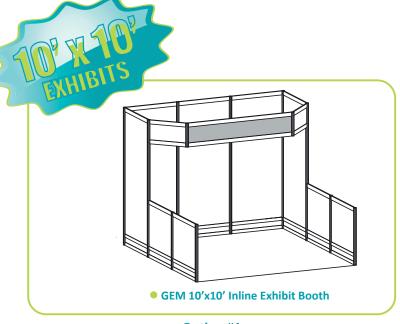

## hardwall show specials

Option #3

Option #4

3 Easy Steps -

- 1 Select the model number that suits your needs
- 2 Choose carpet colours on the GEM Show Special order form
- 3 Complete & send order form

**Grey indicates custom header sign(s)** 

## GEM SHOW SPECIAL ORDER FORM

#3030 - 2600 Portland St. SE Calgary, Alberta, T2G 4M6 Tel: (403) 243-2212 Fax: (403) 243-3868 Toll Free 1-800-636-8235 www.gesexpo.ca

| SHOW:                                                                                              | WABE Convention 2016                                                                                                               |                                | DISCO<br>DEADI            | UNT PRICE<br>LINE DATE: | October 2           | 21, 2016           |
|----------------------------------------------------------------------------------------------------|------------------------------------------------------------------------------------------------------------------------------------|--------------------------------|---------------------------|-------------------------|---------------------|--------------------|
|                                                                                                    | EXHIBITOR INF                                                                                                                      | ORMATION                       | С                         | REDIT CAR               | D AUTHORIZ          | ATION              |
| вос                                                                                                | OTH #:                                                                                                                             |                                | M/                        | ASTERCARD               | UVISA [             | AMEX               |
| COMPANY                                                                                            |                                                                                                                                    |                                |                           |                         |                     |                    |
| STREET                                                                                             |                                                                                                                                    |                                | EXI                       | PIRY DATE               | 1                   | -                  |
| CITY                                                                                               | PROV/STATE                                                                                                                         | CODE                           |                           |                         |                     |                    |
|                                                                                                    |                                                                                                                                    |                                |                           | CARD                    | HOLDER NAME         |                    |
| PHONE                                                                                              | FAX                                                                                                                                |                                |                           | CARDHO                  | LDER SIGNATURE      |                    |
| CONTACT NAME _                                                                                     |                                                                                                                                    |                                |                           |                         | HED (PAYABLE TO GES | )                  |
|                                                                                                    | (                                                                                                                                  | Show                           | Speci                     | al                      |                     |                    |
|                                                                                                    |                                                                                                                                    | end less →S                    |                           |                         | nt                  |                    |
| (Installed and Di                                                                                  |                                                                                                                                    |                                |                           |                         | Regular Price       | Discount Pric      |
| Installed and Dismantled Ready before you arrive                                                   |                                                                                                                                    | Option 1: 10'x10               | 0' Inline Booth           |                         | \$1335.00           | \$955.00           |
| ✓No Labour Cost<br>✓No Trucking Cos                                                                | sts                                                                                                                                | Option 2: 10'x10' Corner Booth |                           |                         | \$995.00            | \$715.00           |
| ✓No Material Har<br>✓Includes Carpet                                                               | ndling Costs<br>: Choice of Colours                                                                                                | Option 3: 10'x20               | 0' Inline Booth           |                         | \$2080.00           | \$1485.00          |
| ✓Includes Custon<br>✓Accessories Ava                                                               | • ,                                                                                                                                | Option 4: 10'x20               | O' Corner Booth           |                         | \$1660.00           | \$1185.00          |
| ,,,,,,,,,,,,,,,,,,,,,,,,,,,,,,,,,,,,,,,                                                            | andoro                                                                                                                             |                                |                           |                         |                     |                    |
| Indicate Date and                                                                                  | Time you plan to arrive to                                                                                                         | o merchandise yout exhi        | bitDate                   |                         | Т                   | īme                |
|                                                                                                    | ETE THE FOLLOWING:  D PACKAGE 1:  10×10′                                                                                           | Inline PACKAGE 2:              | 10'x10' Corner PACKAGE 3: | ☐ 10'x20' Inline        | PACKAGE 4: [        | □10'x20' Corner    |
| Infill Panel Colour:                                                                               | White Only Carp                                                                                                                    | et Colour:                     | □Blue                     | □Red                    | □Grey               |                    |
|                                                                                                    | <b>y</b>                                                                                                                           |                                |                           |                         | <b>L</b> oicy       |                    |
| 10' x 10' Identifica                                                                               | tion Sign to Read:                                                                                                                 | (All pallel & carpet           | colours subject to avail  | аышу.)                  |                     |                    |
| 10' x 20' Identifica                                                                               | tion Sign to Read: Left                                                                                                            |                                | Ri                        | ght                     |                     |                    |
| Graphic Pac                                                                                        | ckages:                                                                                                                            |                                |                           |                         |                     |                    |
|                                                                                                    | ☐ PACKAGE /                                                                                                                        | A: 10x10 Backwall \$258.00     | ☐ PACKAGE C:              | 10x20 Backwall \$       | 5516.00             |                    |
|                                                                                                    | □PACKAGE E                                                                                                                         | 3: 10x10 Inline Full Booth \$6 | 677.25 PACKAGE D:         | 10x20 Inline Full       | Booth \$903.00      |                    |
| Please uplo                                                                                        | oad artwork to: http://www.g                                                                                                       | esexpo.ca/upload/calgary       | ST BE PREPAID IN FULL     | r psd; fonts must l     | oe supplied or conv | erted to outlines) |
| <ul><li>No refunds/exchange</li><li>All claims or discrepa</li><li>All orders received a</li></ul> | nting or electrical service.<br>es once show move-in begins.<br>ancies must be settled prior to<br>fter the Discount Price Date wi | Il be processed at the Regular |                           | [:                      | SUBTOTAL 5% GST     |                    |
| ·                                                                                                  | ole for exhibit materials left in G<br>nave read and understand                                                                    |                                | •                         | GES.                    | TOTAL               | GST#R104060264     |
|                                                                                                    |                                                                                                                                    |                                |                           |                         | L                   | 001 m (104000204   |
|                                                                                                    | Signature                                                                                                                          |                                | Date                      |                         |                     |                    |