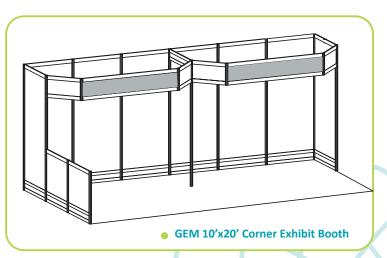

## hardwall show specials

Option #3

Option #4

3 Easy Steps -

- 1 Select the model number that suits your needs
- 2 Choose carpet colours on the GEM Show Special order form
- 3 Complete & send order form

**Grey indicates custom header sign(s)** 

## GEM SHOW SPECIAL ORDER FORM

#3030 - 2600 Portland St. SE Calgary, Alberta, T2G 4M6 Tel: (403) 243-2212 Fax: (403) 243-3868 Toll Free 1-800-636-8235 www.gesexpo.ca

| SHOW:                                                                                              | WABE Convention 2016                                                                                                               |                                | DISCO<br>DEADI            | UNT PRICE<br>LINE DATE: | October 2           | 21, 2016           |
|----------------------------------------------------------------------------------------------------|------------------------------------------------------------------------------------------------------------------------------------|--------------------------------|---------------------------|-------------------------|---------------------|--------------------|
|                                                                                                    | EXHIBITOR INF                                                                                                                      | ORMATION                       | С                         | REDIT CAR               | D AUTHORIZ          | ATION              |
| вос                                                                                                | OTH #:                                                                                                                             |                                | M/                        | ASTERCARD               | UVISA [             | AMEX               |
| COMPANY                                                                                            |                                                                                                                                    |                                |                           |                         |                     |                    |
| STREET                                                                                             |                                                                                                                                    |                                | EXI                       | PIRY DATE               | 1                   | -                  |
| CITY                                                                                               | PROV/STATE                                                                                                                         | CODE                           |                           |                         |                     |                    |
|                                                                                                    |                                                                                                                                    |                                |                           | CARD                    | HOLDER NAME         |                    |
| PHONE                                                                                              | FAX                                                                                                                                |                                |                           | CARDHO                  | LDER SIGNATURE      |                    |
| CONTACT NAME _                                                                                     |                                                                                                                                    |                                |                           |                         | HED (PAYABLE TO GES | )                  |
|                                                                                                    | (                                                                                                                                  | Show                           | Speci                     | al                      |                     |                    |
|                                                                                                    |                                                                                                                                    | end less →S                    |                           |                         | nt                  |                    |
| (Installed and Di                                                                                  |                                                                                                                                    |                                |                           |                         | Regular Price       | Discount Pric      |
| Installed and Dismantled Ready before you arrive                                                   |                                                                                                                                    | Option 1: 10'x10               | 0' Inline Booth           |                         | \$1335.00           | \$955.00           |
| ✓No Labour Cost<br>✓No Trucking Cos                                                                | sts                                                                                                                                | Option 2: 10'x10' Corner Booth |                           |                         | \$995.00            | \$715.00           |
| ✓No Material Har<br>✓Includes Carpet                                                               | ndling Costs<br>: Choice of Colours                                                                                                | Option 3: 10'x20               | 0' Inline Booth           |                         | \$2080.00           | \$1485.00          |
| ✓Includes Custon<br>✓Accessories Ava                                                               | • ,                                                                                                                                | Option 4: 10'x20               | O' Corner Booth           |                         | \$1660.00           | \$1185.00          |
| ,,,,,,,,,,,,,,,,,,,,,,,,,,,,,,,,,,,,,,,                                                            | andoro                                                                                                                             |                                |                           |                         |                     |                    |
| Indicate Date and                                                                                  | Time you plan to arrive to                                                                                                         | o merchandise yout exhi        | bitDate                   |                         | Т                   | īme                |
|                                                                                                    | ETE THE FOLLOWING:  D PACKAGE 1:  10×10′                                                                                           | Inline PACKAGE 2:              | 10'x10' Corner PACKAGE 3: | ☐ 10'x20' Inline        | PACKAGE 4: [        | □10'x20' Corner    |
| Infill Panel Colour:                                                                               | White Only Carp                                                                                                                    | et Colour:                     | □Blue                     | □Red                    | □Grey               |                    |
|                                                                                                    | <b>y</b>                                                                                                                           |                                |                           |                         | <b>L</b> oicy       |                    |
| 10' x 10' Identifica                                                                               | tion Sign to Read:                                                                                                                 | (All pallel & carpet           | colours subject to avail  | аышу.)                  |                     |                    |
| 10' x 20' Identifica                                                                               | tion Sign to Read: Left                                                                                                            |                                | Ri                        | ght                     |                     |                    |
| Graphic Pac                                                                                        | ckages:                                                                                                                            |                                |                           |                         |                     |                    |
|                                                                                                    | ☐ PACKAGE /                                                                                                                        | A: 10x10 Backwall \$258.00     | ☐ PACKAGE C:              | 10x20 Backwall \$       | 5516.00             |                    |
|                                                                                                    | □PACKAGE E                                                                                                                         | 3: 10x10 Inline Full Booth \$6 | 677.25 PACKAGE D:         | 10x20 Inline Full       | Booth \$903.00      |                    |
| Please uplo                                                                                        | oad artwork to: http://www.g                                                                                                       | esexpo.ca/upload/calgary       | ST BE PREPAID IN FULL     | r psd; fonts must l     | oe supplied or conv | erted to outlines) |
| <ul><li>No refunds/exchange</li><li>All claims or discrepa</li><li>All orders received a</li></ul> | nting or electrical service.<br>es once show move-in begins.<br>ancies must be settled prior to<br>fter the Discount Price Date wi | Il be processed at the Regular |                           | [:                      | SUBTOTAL 5% GST     |                    |
| ·                                                                                                  | ole for exhibit materials left in G<br>nave read and understand                                                                    |                                | •                         | GES.                    | TOTAL               | GST#R104060264     |
|                                                                                                    |                                                                                                                                    |                                |                           |                         | L                   | 001 m (104000204   |
|                                                                                                    | Signature                                                                                                                          |                                | Date                      |                         |                     |                    |