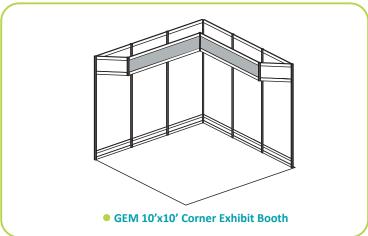

## hardwall show specials

Option #3

Option #4

3 Easy Steps -

- 1 Select the model number that suits your needs
- 2 Choose carpet colours on the GEM Show Special order form
- 3 Complete & send order form

**Grey indicates custom header sign(s)** 

## GEM SHOW SPECIAL ORDER FORM

#3030 - 2600 Portland St. SE Calgary, Alberta, T2G 4M6 Tel: (403) 243-2212 Fax: (403) 243-3868 Toll Free 1-800-636-8235 www.gesexpo.ca

| SHOW:                                                                                              | WABE Convention 2016                                                                                                               |                                | DISCO<br>DEADI            | UNT PRICE<br>LINE DATE: | October 2           | 21, 2016           |
|----------------------------------------------------------------------------------------------------|------------------------------------------------------------------------------------------------------------------------------------|--------------------------------|---------------------------|-------------------------|---------------------|--------------------|
|                                                                                                    | EXHIBITOR INF                                                                                                                      | ORMATION                       | С                         | REDIT CAR               | D AUTHORIZ          | ATION              |
| вос                                                                                                | OTH #:                                                                                                                             |                                | M/                        | ASTERCARD               | UVISA [             | AMEX               |
| COMPANY                                                                                            |                                                                                                                                    |                                |                           |                         |                     |                    |
| STREET                                                                                             |                                                                                                                                    |                                | EXI                       | PIRY DATE               | 1                   | -                  |
| CITY                                                                                               | PROV/STATE                                                                                                                         | CODE                           |                           |                         |                     |                    |
|                                                                                                    |                                                                                                                                    |                                |                           | CARD                    | HOLDER NAME         |                    |
| PHONE                                                                                              | FAX                                                                                                                                |                                |                           | CARDHO                  | LDER SIGNATURE      |                    |
| CONTACT NAME _                                                                                     |                                                                                                                                    |                                |                           |                         | HED (PAYABLE TO GES | )                  |
|                                                                                                    | (                                                                                                                                  | Show                           | Speci                     | al                      |                     |                    |
|                                                                                                    |                                                                                                                                    | end less →S                    |                           |                         | nt                  |                    |
| (Installed and Di                                                                                  |                                                                                                                                    |                                |                           |                         | Regular Price       | Discount Pric      |
| Installed and Dismantled Ready before you arrive                                                   |                                                                                                                                    | Option 1: 10'x10               | 0' Inline Booth           |                         | \$1335.00           | \$955.00           |
| ✓No Labour Cost<br>✓No Trucking Cos                                                                | sts                                                                                                                                | Option 2: 10'x10' Corner Booth |                           |                         | \$995.00            | \$715.00           |
| ✓No Material Har<br>✓Includes Carpet                                                               | ndling Costs<br>: Choice of Colours                                                                                                | Option 3: 10'x20               | 0' Inline Booth           |                         | \$2080.00           | \$1485.00          |
| ✓Includes Custon<br>✓Accessories Ava                                                               | • ,                                                                                                                                | Option 4: 10'x20               | O' Corner Booth           |                         | \$1660.00           | \$1185.00          |
| ,,,,,,,,,,,,,,,,,,,,,,,,,,,,,,,,,,,,,,,                                                            | andoro                                                                                                                             |                                |                           |                         |                     |                    |
| Indicate Date and                                                                                  | Time you plan to arrive to                                                                                                         | o merchandise yout exhi        | bitDate                   |                         | Т                   | īme                |
|                                                                                                    | ETE THE FOLLOWING:  D PACKAGE 1:  10×10′                                                                                           | Inline PACKAGE 2:              | 10'x10' Corner PACKAGE 3: | ☐ 10'x20' Inline        | PACKAGE 4: [        | □10'x20' Corner    |
| Infill Panel Colour:                                                                               | White Only Carp                                                                                                                    | et Colour:                     | □Blue                     | □Red                    | □Grey               |                    |
|                                                                                                    | <b>y</b>                                                                                                                           |                                |                           |                         | <b>L</b> oicy       |                    |
| 10' x 10' Identifica                                                                               | tion Sign to Read:                                                                                                                 | (All pallel & carpet           | colours subject to avail  | аышу.)                  |                     |                    |
| 10' x 20' Identifica                                                                               | tion Sign to Read: Left                                                                                                            |                                | Ri                        | ght                     |                     |                    |
| Graphic Pac                                                                                        | ckages:                                                                                                                            |                                |                           |                         |                     |                    |
|                                                                                                    | ☐ PACKAGE /                                                                                                                        | A: 10x10 Backwall \$258.00     | ☐ PACKAGE C:              | 10x20 Backwall \$       | 5516.00             |                    |
|                                                                                                    | □PACKAGE E                                                                                                                         | 3: 10x10 Inline Full Booth \$6 | 677.25 PACKAGE D:         | 10x20 Inline Full       | Booth \$903.00      |                    |
| Please uplo                                                                                        | oad artwork to: http://www.g                                                                                                       | esexpo.ca/upload/calgary       | ST BE PREPAID IN FULL     | r psd; fonts must l     | oe supplied or conv | erted to outlines) |
| <ul><li>No refunds/exchange</li><li>All claims or discrepa</li><li>All orders received a</li></ul> | nting or electrical service.<br>es once show move-in begins.<br>ancies must be settled prior to<br>fter the Discount Price Date wi | Il be processed at the Regular |                           | [:                      | SUBTOTAL 5% GST     |                    |
| ·                                                                                                  | ole for exhibit materials left in G<br>nave read and understand                                                                    |                                | •                         | GES.                    | TOTAL               | GST#R104060264     |
|                                                                                                    |                                                                                                                                    |                                |                           |                         | L                   | 001 m (104000204   |
|                                                                                                    | Signature                                                                                                                          |                                | Date                      |                         |                     |                    |