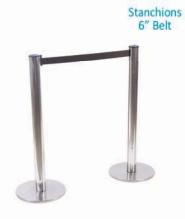

# FURNISHINGS ORDER FORM

| #3030 - 26                                      | 000 Portland St. SE Calgary,                                                             | Alberta, T2       | G 4M6 Tel                                        | : (403) 243-2     | 2212 Fa       | ix:    | (403) 243-3868 Toll F          | ree 1        | -800-636-8                  | 3235 www.        | .gesexpo.c |
|-------------------------------------------------|------------------------------------------------------------------------------------------|-------------------|--------------------------------------------------|-------------------|---------------|--------|--------------------------------|--------------|-----------------------------|------------------|------------|
| SHOW:                                           | WABE                                                                                     | Convent           | ion 2016                                         |                   |               |        | DISCOUNT PRIC<br>DEADLINE DATE |              | Octob                       | er <b>21,</b> 2  | 2016       |
|                                                 | EXHIBITOR                                                                                | INFORM            | MATION                                           |                   |               |        | CREDIT CA                      | RD           | AUTHO                       | RIZATIO          | NC         |
|                                                 | BOOTH #:                                                                                 |                   |                                                  |                   |               |        | MASTERCARE                     | )            | □VISA                       | ☐ AM             | EX         |
| COMPANY                                         | Y                                                                                        |                   |                                                  |                   |               |        |                                |              |                             |                  |            |
| STREET_                                         |                                                                                          |                   |                                                  |                   |               |        | EXPIRY DATE _                  |              | 1                           |                  |            |
| CITY                                            | PROV/S                                                                                   | TATE              | CODE                                             | <u></u>           |               |        |                                |              |                             |                  |            |
| E-MAIL                                          |                                                                                          |                   |                                                  |                   |               |        | CA                             | ARDHO        | LDER NAME                   |                  |            |
| PHONE_                                          |                                                                                          | _FAX              |                                                  |                   |               | L      | CADE                           | חטו ח        | ER SIGNATUR                 |                  |            |
| CONTACT                                         | NAME                                                                                     |                   |                                                  |                   |               |        |                                |              | ER SIGNATUR<br>D (PAYABLE T |                  |            |
|                                                 |                                                                                          | ALL O             | RDERS                                            | MUST              | BE PR         | ā      | PAID IN FULL                   |              |                             |                  |            |
|                                                 | (ORI                                                                                     |                   |                                                  |                   |               |        | PAYMENT IS RECEIVE             | /ED)         |                             |                  |            |
|                                                 | FURNIS                                                                                   | HINGS             |                                                  |                   |               |        | DRAPED DISPLA                  | AY T         | ABLES:                      | 30" HIGH         | ł          |
| QTY                                             | DESCRIPTION                                                                              | DISCOUNT<br>PRICE | REGULAR<br>PRICE                                 | TOTAL             | BL            | ACK    | BLUE BURGUND                   | / <b>□</b> G |                             |                  | WHITE      |
|                                                 | Grey Fabric Side Chair                                                                   | \$37.00           | \$52.00                                          |                   | QT            | Υ      | DESCRIPTION                    |              | DISCOUNT<br>PRICE           | REGULAR<br>PRICE | TOTAL      |
|                                                 | Grey Fabric Counter Stool                                                                | \$81.00           | \$113.00                                         |                   |               |        | 4 Ft. Long x 2 Ft. Wid         | е            | \$81.00                     | \$113.00         |            |
|                                                 | Grey Fabric Arm Chair                                                                    | \$38.00           | \$53.00                                          |                   |               |        | 6 Ft. Long x 2 Ft. Wid         | е            | \$90.00                     | \$126.00         |            |
|                                                 | Literature Rack                                                                          | \$80.00           | \$112.00                                         |                   |               |        | 8 Ft. Long x 2 Ft. Wid         | е            | \$97.00                     | \$136.00         |            |
|                                                 | Cocktail Table 40" High                                                                  | \$85.00           | \$112.00                                         |                   |               |        | Drape Fourth Side              |              | Add \$3                     | 5.00 ea.         |            |
|                                                 | 30" Round 30" High                                                                       | , , , , , ,       | <del>                                     </del> |                   |               |        |                                |              |                             |                  |            |
|                                                 | Pedestal Table                                                                           | \$71.00           | \$99.00                                          |                   | F             | RAI    | ISED DRAPED DIS                | SPL          | AY TABL                     | .ES 42" H        | HIGH       |
|                                                 | 30" Round 18" High<br>Coffee Table                                                       | \$54.00           | \$76.00                                          |                   |               | BLAC   | CK BLUE                        | □s           | ILVER                       | ☐ WHITE          |            |
|                                                 | Coat Tree                                                                                | \$33.00           | \$46.00                                          |                   | QT            | Υ      | DESCRIPTION                    |              | DISCOUNT<br>PRICE           | REGULAR<br>PRICE | TOTAL      |
|                                                 | 22" x 28" Chrome Sign                                                                    | \$46.00           | \$64.00                                          |                   |               |        | 4 Ft. Long x 2 Ft. Wide        | е            | \$93.00                     | \$130.00         |            |
|                                                 | Holder (Sign Extra)  Easel                                                               | \$39.00           | \$55.00                                          |                   |               |        | 6 Ft. Long x 2 Ft. Wide        | е            | \$114.00                    | \$160.00         |            |
|                                                 | Ballot Drum                                                                              | <u> </u>          | <del>                                     </del> |                   |               |        | 8 Ft. Long x 2 Ft. Wide        | е            | \$140.00                    | \$196.00         |            |
|                                                 |                                                                                          | \$71.00           | \$99.00                                          |                   |               |        | Drape Fourth Side              | ĺ            | Add \$3                     | 5.00 ea.         |            |
|                                                 | Garment Rack on Wheels                                                                   | \$44.00           | \$62.00                                          |                   | _             |        |                                |              |                             |                  |            |
|                                                 | White Counter Storage Unit 40" H                                                         | \$133.00          | \$186.00                                         |                   |               |        | CUSTOM B                       | тоо          | H DRAP                      | ING              |            |
|                                                 | Bag Holder 41"H                                                                          | \$65.00           | \$91.00                                          |                   |               |        | □BLACK □BLU                    |              |                             |                  | IITE       |
|                                                 | Tape Stanchion                                                                           | \$41.00           | \$57.00                                          |                   |               |        | 3 Ft. High (Per Linear         | Ft.)         | \$6.90                      | \$9.65           |            |
|                                                 | Wastebasket                                                                              | \$22.00           | \$31.00                                          |                   |               |        | 8 Ft. High (Per Linear         | Ft.)         | \$7.40                      | \$10.35          |            |
| Terms & C                                       | onditions                                                                                | •                 |                                                  |                   |               |        |                                |              |                             |                  |            |
|                                                 | received after the Discount Price Date was responsible for all items for the duration    |                   | d at the Regular                                 | Price.            |               |        |                                | SU           | BTOTAL                      |                  |            |
| <ul> <li>Charges a</li> </ul>                   | is not chosen, GES will choose a colour<br>re for rental of equipment only. All items    | s remain the pro  |                                                  |                   |               |        |                                |              | 5% GST                      | 1                |            |
| <ul> <li>All claims</li> </ul>                  | t responsible for exhibit materials left in<br>or discrepancies must be settled at the 0 | GES Service Ce    | entre prior to sho                               | w closing.        |               |        |                                |              | TOTAL                       |                  |            |
| <ul> <li>No refunds<br/>prior to sho</li> </ul> | s/exchanges on cancelled draped tables<br>w opening.                                     | or custom boo     | th draping once                                  | delivered. 50% re | etund on furn | nishin | ngs cancelled                  |              |                             | GST#R1           | 04060264   |
| prior to siro                                   | I have read and und                                                                      | derstand          | the Term                                         | s & Cond          | itions o      | of r   | my Agreement wit               | h G          | ES.                         |                  |            |
|                                                 |                                                                                          | Signatu           | re                                               |                   |               |        | Date                           |              |                             |                  |            |