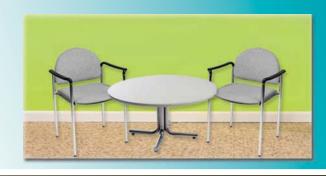

# furnishings

Grey Fabric Side Chair

Grey Fabric Counter Stool

Steno Chair

30" Round / 30" High

30" Round / 18" High Coffee Table

4', 6', OR 8' Long Raised Draped Table with White Vinyl Top

4', 6', OR 8' Long Draped Table with White Vinyl Top