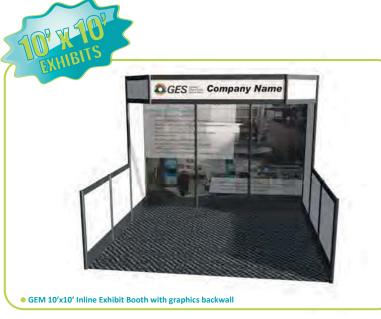

### hardwall show specials

Option #3

Option #4

3 Easy Steps -

- 1 Select the model number that suits your needs
- 2 Choose carpet colours on the GEM Show Special order form
- 3 Complete & send order form

**Grey indicates custom header sign(s)** 