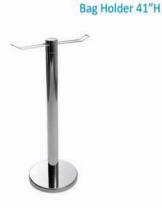

# FURNISHINGS ORDER FORM

| #3030 - 26                                      | 000 Portland St. SE Calgary,                                                             | Alberta, T2       | G 4M6 Tel                                        | : (403) 243-2     | 2212 Fa       | ix:    | (403) 243-3868 Toll F          | ree 1        | -800-636-8                  | 3235 www.        | .gesexpo.c |
|-------------------------------------------------|------------------------------------------------------------------------------------------|-------------------|--------------------------------------------------|-------------------|---------------|--------|--------------------------------|--------------|-----------------------------|------------------|------------|
| SHOW:                                           | WABE                                                                                     | Convent           | ion 2016                                         |                   |               |        | DISCOUNT PRIC<br>DEADLINE DATE |              | Octob                       | er <b>21,</b> 2  | 2016       |
|                                                 | EXHIBITOR                                                                                | INFORM            | MATION                                           |                   |               |        | CREDIT CA                      | RD           | AUTHO                       | RIZATIO          | NC         |
|                                                 | BOOTH #:                                                                                 |                   |                                                  |                   |               |        | MASTERCARE                     | )            | □VISA                       | ☐ AM             | EX         |
| COMPANY                                         | Y                                                                                        |                   |                                                  |                   |               |        |                                |              |                             |                  |            |
| STREET_                                         |                                                                                          |                   |                                                  |                   |               |        | EXPIRY DATE _                  |              | 1                           |                  |            |
| CITY                                            | PROV/S                                                                                   | TATE              | CODE                                             | <u></u>           |               |        |                                |              |                             |                  |            |
| E-MAIL                                          |                                                                                          |                   |                                                  |                   |               |        | CA                             | ARDHO        | LDER NAME                   |                  |            |
| PHONE_                                          |                                                                                          | _FAX              |                                                  |                   |               | L      | CADE                           | חטו ח        | ER SIGNATUR                 |                  |            |
| CONTACT                                         | NAME                                                                                     |                   |                                                  |                   |               |        |                                |              | ER SIGNATUR<br>D (PAYABLE T |                  |            |
|                                                 |                                                                                          | ALL O             | RDERS                                            | MUST              | BE PR         | ā      | PAID IN FULL                   |              |                             |                  |            |
|                                                 | (ORI                                                                                     |                   |                                                  |                   |               |        | PAYMENT IS RECEIVE             | /ED)         |                             |                  |            |
|                                                 | FURNIS                                                                                   | HINGS             |                                                  |                   |               |        | DRAPED DISPLA                  | AY T         | ABLES:                      | 30" HIGH         | ł          |
| QTY                                             | DESCRIPTION                                                                              | DISCOUNT<br>PRICE | REGULAR<br>PRICE                                 | TOTAL             | BL            | ACK    | BLUE BURGUND                   | / <b>□</b> G |                             |                  | WHITE      |
|                                                 | Grey Fabric Side Chair                                                                   | \$37.00           | \$52.00                                          |                   | QT            | Υ      | DESCRIPTION                    |              | DISCOUNT<br>PRICE           | REGULAR<br>PRICE | TOTAL      |
|                                                 | Grey Fabric Counter Stool                                                                | \$81.00           | \$113.00                                         |                   |               |        | 4 Ft. Long x 2 Ft. Wid         | е            | \$81.00                     | \$113.00         |            |
|                                                 | Grey Fabric Arm Chair                                                                    | \$38.00           | \$53.00                                          |                   |               |        | 6 Ft. Long x 2 Ft. Wid         | е            | \$90.00                     | \$126.00         |            |
|                                                 | Literature Rack                                                                          | \$80.00           | \$112.00                                         |                   |               |        | 8 Ft. Long x 2 Ft. Wid         | е            | \$97.00                     | \$136.00         |            |
|                                                 | Cocktail Table 40" High                                                                  | \$85.00           | \$112.00                                         |                   |               |        | Drape Fourth Side              |              | Add \$3                     | 5.00 ea.         |            |
|                                                 | 30" Round 30" High                                                                       | , , , , , ,       | <del>                                     </del> |                   |               |        |                                |              |                             |                  |            |
|                                                 | Pedestal Table                                                                           | \$71.00           | \$99.00                                          |                   | F             | RAI    | ISED DRAPED DIS                | SPL          | AY TABL                     | .ES 42" H        | HIGH       |
|                                                 | 30" Round 18" High<br>Coffee Table                                                       | \$54.00           | \$76.00                                          |                   |               | BLAC   | CK BLUE                        | □s           | ILVER                       | ☐ WHITE          |            |
|                                                 | Coat Tree                                                                                | \$33.00           | \$46.00                                          |                   | QT            | Υ      | DESCRIPTION                    |              | DISCOUNT<br>PRICE           | REGULAR<br>PRICE | TOTAL      |
|                                                 | 22" x 28" Chrome Sign                                                                    | \$46.00           | \$64.00                                          |                   |               |        | 4 Ft. Long x 2 Ft. Wide        | е            | \$93.00                     | \$130.00         |            |
|                                                 | Holder (Sign Extra)  Easel                                                               | \$39.00           | \$55.00                                          |                   |               |        | 6 Ft. Long x 2 Ft. Wide        | е            | \$114.00                    | \$160.00         |            |
|                                                 | Ballot Drum                                                                              | <u> </u>          | <del>                                     </del> |                   |               |        | 8 Ft. Long x 2 Ft. Wide        | е            | \$140.00                    | \$196.00         |            |
|                                                 |                                                                                          | \$71.00           | \$99.00                                          |                   |               |        | Drape Fourth Side              | ĺ            | Add \$3                     | 5.00 ea.         |            |
|                                                 | Garment Rack on Wheels                                                                   | \$44.00           | \$62.00                                          |                   | _             |        |                                |              |                             |                  |            |
|                                                 | White Counter Storage Unit 40" H                                                         | \$133.00          | \$186.00                                         |                   |               |        | CUSTOM B                       | тоо          | H DRAP                      | ING              |            |
|                                                 | Bag Holder 41"H                                                                          | \$65.00           | \$91.00                                          |                   |               |        | □BLACK □BLU                    |              |                             |                  | IITE       |
|                                                 | Tape Stanchion                                                                           | \$41.00           | \$57.00                                          |                   |               |        | 3 Ft. High (Per Linear         | Ft.)         | \$6.90                      | \$9.65           |            |
|                                                 | Wastebasket                                                                              | \$22.00           | \$31.00                                          |                   |               |        | 8 Ft. High (Per Linear         | Ft.)         | \$7.40                      | \$10.35          |            |
| Terms & C                                       | onditions                                                                                | •                 |                                                  |                   |               |        |                                |              |                             |                  |            |
|                                                 | received after the Discount Price Date was responsible for all items for the duration    |                   | d at the Regular                                 | Price.            |               |        |                                | SU           | BTOTAL                      |                  |            |
| <ul> <li>Charges a</li> </ul>                   | is not chosen, GES will choose a colour<br>re for rental of equipment only. All items    | s remain the pro  |                                                  |                   |               |        |                                |              | 5% GST                      | 1                |            |
| <ul> <li>All claims</li> </ul>                  | t responsible for exhibit materials left in<br>or discrepancies must be settled at the 0 | GES Service Ce    | entre prior to sho                               | w closing.        |               |        |                                |              | TOTAL                       |                  |            |
| <ul> <li>No refunds<br/>prior to sho</li> </ul> | s/exchanges on cancelled draped tables<br>w opening.                                     | or custom boo     | th draping once                                  | delivered. 50% re | etund on furn | nishin | ngs cancelled                  |              |                             | GST#R1           | 04060264   |
| prior to siro                                   | I have read and und                                                                      | derstand          | the Term                                         | s & Cond          | itions o      | of r   | my Agreement wit               | h G          | ES.                         |                  |            |
|                                                 |                                                                                          | Signatu           | re                                               |                   |               |        | Date                           |              |                             |                  |            |