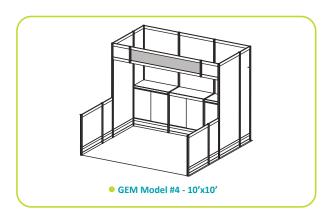

### standard exhibit rentals

- 1 Select the model number that suits your needs
- 2 Choose carpet and panel colours on the GEM Exhibit Rental order form
- 3 Complete & send order form

**Grey indicates standard header sign(s)** 

# GEM EXHIBIT SYSTEM ORDER FORM

#3030 - 2600 Portland St. SE Calgary, Alberta, T2G 4M6 Tel: (403) 243-2212 Fax: (403) 243-3868 Toll Free 1-800-636-8235 www.gesexpo.ca

| #3030 - 2600 Portiand S                     | it. SE Calgary, Alberta,                                           | 2G 4M6 Tel: (403) 243                                             | -2212 Fa     | IX: (403) 243-38                               | 368 TOILFree 1-800-636-       | 8235 www.gesexpo.ca       |  |  |  |
|---------------------------------------------|--------------------------------------------------------------------|-------------------------------------------------------------------|--------------|------------------------------------------------|-------------------------------|---------------------------|--|--|--|
| SHOW:                                       | WABE Conver                                                        | ition 2016                                                        |              | DISCOUNT PRICE DEADLINE DATE: October 21, 2016 |                               |                           |  |  |  |
| E                                           | XHIBITOR INFOR                                                     | MATION                                                            |              | CRE                                            | DIT CARD AUTHO                | ORIZATION                 |  |  |  |
| воотн                                       | #:                                                                 |                                                                   |              | ☐ MAS                                          | TERCARD VISA                  | ☐ AMEX                    |  |  |  |
|                                             |                                                                    |                                                                   |              |                                                |                               |                           |  |  |  |
|                                             |                                                                    |                                                                   |              | EXPIR'                                         | Y DATE/                       |                           |  |  |  |
|                                             | PROV/STATE                                                         |                                                                   |              |                                                |                               |                           |  |  |  |
|                                             |                                                                    |                                                                   |              |                                                | CARDHOLDER NAME               |                           |  |  |  |
|                                             |                                                                    |                                                                   |              |                                                |                               |                           |  |  |  |
| CARDHOLDER SIGNATURE                        |                                                                    |                                                                   |              |                                                |                               |                           |  |  |  |
| 001417.01 147.1WL                           |                                                                    |                                                                   |              |                                                | CHEQUE ATTACHED (PAYABLE      | 10 GES)                   |  |  |  |
|                                             |                                                                    | ORDERS MUST<br>ANNOT BE PROCESSI                                  |              |                                                |                               |                           |  |  |  |
| Model Number                                | Discount Price                                                     | Regular Price                                                     | Model Number |                                                | Discount Price                | Regular Price             |  |  |  |
| Model #1                                    | \$1,125.00                                                         | \$1,575.00                                                        | М            | odel #6                                        | \$2,235.00                    | \$3,130.00                |  |  |  |
| Model #2                                    | \$1,210.00                                                         | \$1,695.00                                                        | М            | odel #7                                        | \$2,860.00                    | \$4,000.00                |  |  |  |
| Model #3                                    | \$1,295.00                                                         | \$1,810.00                                                        | М            | odel #8                                        | \$2,340.00                    | \$3,275.00                |  |  |  |
| Model #4                                    | \$1,540.00                                                         | \$2155.00                                                         | М            | odel #9                                        | \$2,645.00                    | \$3,700.00                |  |  |  |
| Model #5                                    | \$1,645.00                                                         | \$2,300.00                                                        | Мо           | odel #10                                       | \$3,210.00                    | \$4,495.00                |  |  |  |
| Package Includ                              | des' Installation & Di                                             | smantling, Choice of C                                            | arnet Col    | our Choice o                                   | Panel Colour Compar           | ny Identification Sign    |  |  |  |
|                                             |                                                                    |                                                                   |              |                                                |                               |                           |  |  |  |
|                                             |                                                                    | nclude: Cleanino                                                  | g, Lign      | t Fixtures                                     | or Electrical Ou              | tiets                     |  |  |  |
| PLEASE COMPLETE 1                           | THE FOLLOWING:                                                     | ODEL NUMBER:                                                      |              | Upgrade option                                 | s available. Contact Exhibi   | itor Services.            |  |  |  |
| Font Colour: Bla                            | ack                                                                |                                                                   |              |                                                |                               |                           |  |  |  |
| =                                           |                                                                    | □ Crov                                                            |              | /hite                                          |                               |                           |  |  |  |
| Infill Panel Colour: Bla                    |                                                                    | Grey                                                              | _            |                                                |                               |                           |  |  |  |
| Carpet Colour: Bla                          | <u>—</u>                                                           | ☐ Grey                                                            | □F           | Red                                            | (All panel & carpet colours s | subject to availability.) |  |  |  |
| Models 1, 2, 3, 4, 5, 6, 8 or               | 9 Identification Sign to Read:                                     |                                                                   |              |                                                |                               |                           |  |  |  |
| Models 7 or 10 Identification               | n Sign to Read: Left:                                              |                                                                   |              | F                                              | Right:                        |                           |  |  |  |
|                                             |                                                                    |                                                                   |              | ·                                              |                               |                           |  |  |  |
| Indicate Date & Time for Arr                | rival:                                                             |                                                                   |              |                                                |                               |                           |  |  |  |
|                                             | Custom F                                                           | leader Signs/Logos will I                                         | be charge    | d \$100.00 extra                               | a per sign                    |                           |  |  |  |
|                                             | (ORDE                                                              | ALL ORDERS MUST<br>ERS CANNOT BE PROCESSI                         |              |                                                | EIVED)                        |                           |  |  |  |
|                                             |                                                                    |                                                                   |              |                                                |                               |                           |  |  |  |
| Terms & Conditions  •Payment may be made by | cheque up to two weeks price                                       | or to the 1st day of move in                                      |              |                                                | SUBTOTA                       | AL                        |  |  |  |
| •All orders received after th               | ne Discount Price Date will be                                     | processed at the Regular Price                                    | ce.          |                                                | 5% GS                         | ST                        |  |  |  |
| •Charges are for rental of e                | r all items for the duration of t<br>equipment only. All items rem | ain the property of GES.                                          |              |                                                | TOT/                          | м <b> </b>                |  |  |  |
| _                                           | _                                                                  | claims or discrepencies must l<br>rental exhibits or counter stor |              | rior to show closin                            | g. TOTA                       |                           |  |  |  |
| ·                                           |                                                                    |                                                                   |              |                                                |                               | GST#R104060264            |  |  |  |
| I ha                                        | ave read and under                                                 | stand the Terms & (                                               | Conditio     | ons of my A                                    | greement with GES.            |                           |  |  |  |
|                                             |                                                                    |                                                                   |              |                                                |                               |                           |  |  |  |
|                                             | Signat                                                             | ture                                                              |              | Da                                             | te                            |                           |  |  |  |