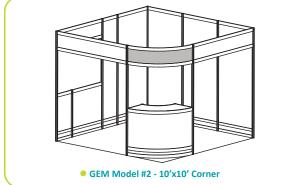

|                          |                               |                 |                                | •                           | ment with (                  | SES L                  | TOTAL              |                     |





















Select the model number that suits your needs
 Choose carpet and panel colours on the GEM Exhibit Rental order form
 Complete & send order form

**Grey indicates standard header sign(s)** 





## standard exhibit rentals







GEM Model #10 - 10'x20' Corner

Select the model number that suits your needs
 Choose carpet and panel colours on the GEM Exhibit Rental order form
 Complete & send order form

Grey indicates standard header sign(s)



## **GEM EXHIBIT SYSTEM ORDER FORM**

| #3030 - 2600 Portland S       | t. SE Calgary, Alberta,                                           | T2G 4M6 Tel: (403) 243 | 3-2212 Fax: (403) 243-38                       | 868 Toll Free 1-800-636     | -8235 www.gesexpo.ca      |
|-------------------------------|-----------------------------------