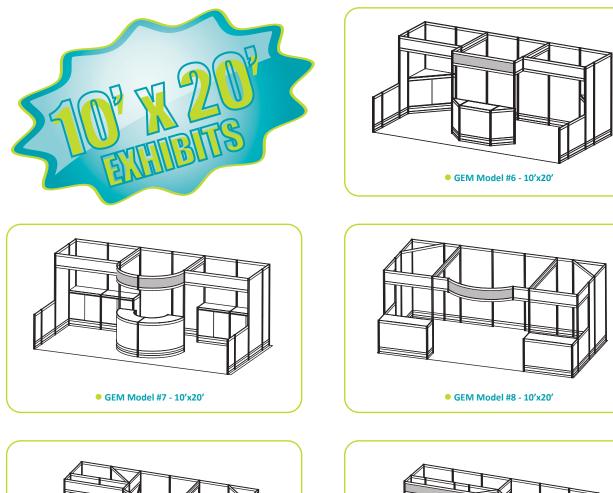

## hardwall show specials

## graphics show specials

Package A

Package C

• GEM 10'x20' Inline Exhibit Booth with full graphics

Package D

Select the option that suits your needs
 Choose carpet color on the GEM Show Special order form
 Complete & send order form