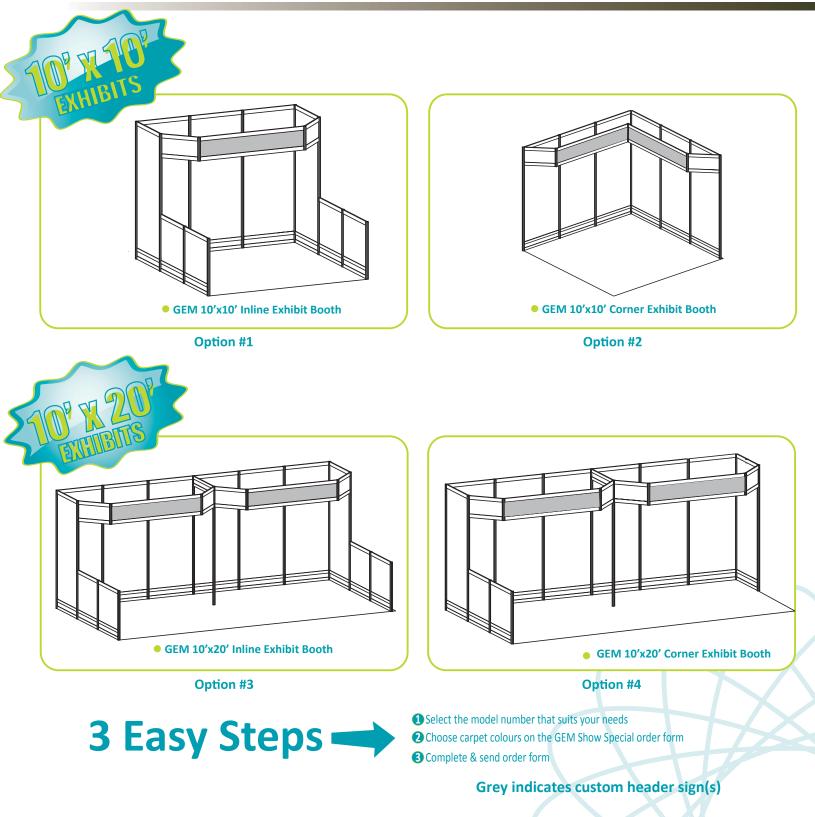

## hardwall show specials

## graphics show specials

Package A

Package C

• GEM 10'x20' Inline Exhibit Booth with full graphics

Package D

Select the option that suits your needs
 Choose carpet color on the GEM Show Special order form
 Complete & send order form