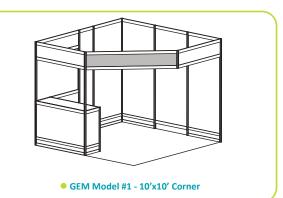

## hardwall show specials

## graphics show specials

Package A

Package C

• GEM 10'x20' Inline Exhibit Booth with full graphics

Package D

Select the option that suits your needs
 Choose carpet color on the GEM Show Special order form
 Complete & send order form