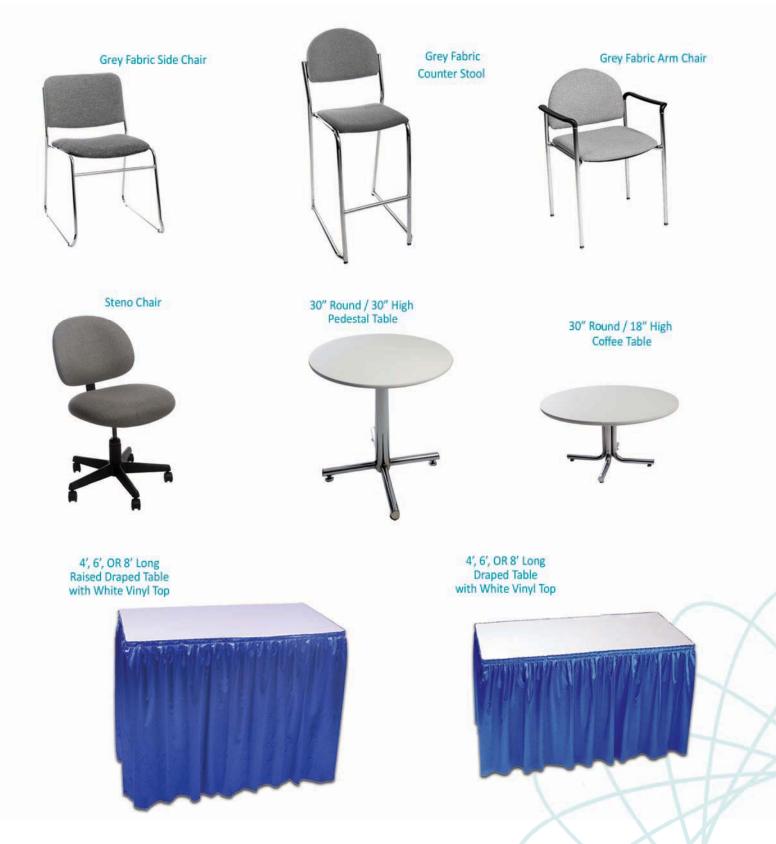

#### ALL ORDERS MUST BE PREPAID IN FULL (ORDERS CANNOT BE PROCESSED UNTIL PAYMENT IS RECEIVED)

|     | FURNISHINGS                                  |                   |                  |       |  |
|-----|----------------------------------------------|-------------------|------------------|-------|--|
| QTY | DESCRIPTION                                  | DISCOUNT<br>PRICE | REGULAR<br>PRICE | TOTAL |  |
|     | Grey Fabric Side Chair                       | \$37.00           | \$52.00          |       |  |
|     | Grey Fabric Counter Stool                    | \$81.00           | \$113.00         |       |  |
|     | Grey Fabric Arm Chair                        | \$38.00           | \$53.00          |       |  |
|     | Literature Rack                              | \$80.00           | \$112.00         |       |  |
|     | Cocktail Table 40" High                      | \$85.00           | \$119.00         |       |  |
|     | 30" Round 30" High<br>Pedestal Table         | \$71.00           | \$99.00          |       |  |
|     | 30" Round 18" High<br>Coffee Table           | \$54.00           | \$76.00          |       |  |
|     | Coat Tree                                    | \$33.00           | \$46.00          |       |  |
|     | 22" x 28" Chrome Sign<br>Holder (Sign Extra) | \$46.00           | \$64.00          |       |  |
|     | Easel                                        | \$39.00           | \$55.00          |       |  |
|     | Ballot Drum                                  | \$71.00           | \$99.00          |       |  |
|     | Garment Rack on Wheels                       | \$44.00           | \$62.00          |       |  |
|     | White Counter Storage<br>Unit 40" H          | \$133.00          | \$186.00         |       |  |
|     | Bag Holder 41"H                              | \$65.00           | \$91.00          |       |  |
|     | Tape Stanchion                               | \$41.00           | \$57.00          |       |  |
|     | Wastebasket                                  | \$22.00           | \$31.00          |       |  |

#### **DRAPED DISPLAY TABLES 30" HIGH**

| QTY | DESCRIPTION                       | DISCOUNT<br>PRICE | REGULAR<br>PRICE | TOTAL |  |
|-----|-----------------------------------|-------------------|------------------|-------|--|
|     | 4 Ft. Long x 2 Ft. Wide           | \$81.00           | \$113.00         |       |  |
|     | 6 Ft. Long x 2 Ft. Wide           | \$90.00           | \$126.00         |       |  |
|     | 8 Ft. Long x 2 Ft. Wide           | \$97.00           | \$136.00         |       |  |
|     | Drape Fourth Side Add \$35.00 ea. |                   |                  |       |  |

#### **RAISED DRAPED DISPLAY TABLES 42" HIGH**

| BLAG | BLACK BLUE S            |                   |                  |       |
|------|-------------------------|-------------------|------------------|-------|
| QTY  | DESCRIPTION             | DISCOUNT<br>PRICE | REGULAR<br>PRICE | TOTAL |
|      | 4 Ft. Long x 2 Ft. Wide | \$93.00           | \$130.00         |       |
|      | 6 Ft. Long x 2 Ft. Wide | \$114.00          | \$160.00         |       |
|      | 8 Ft. Long x 2 Ft. Wide | \$140.00          | \$196.00         |       |
|      | Drape Fourth Side       | Add \$3           | 5.00 ea.         |       |