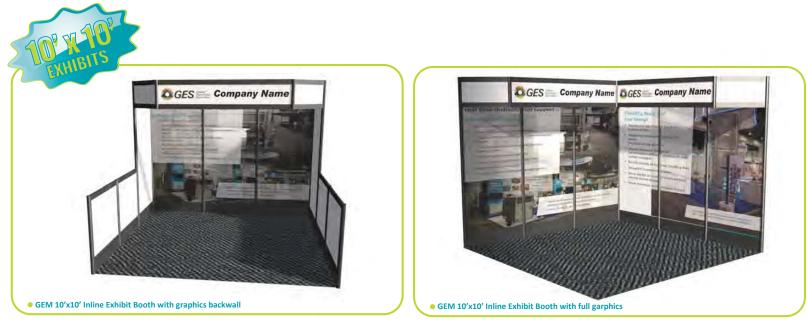

## graphics show specials

Package A

Package C

• GEM 10'x20' Inline Exhibit Booth with full graphics

Package D

Select the option that suits your needs
 Choose carpet color on the GEM Show Special order form
 Complete & send order form