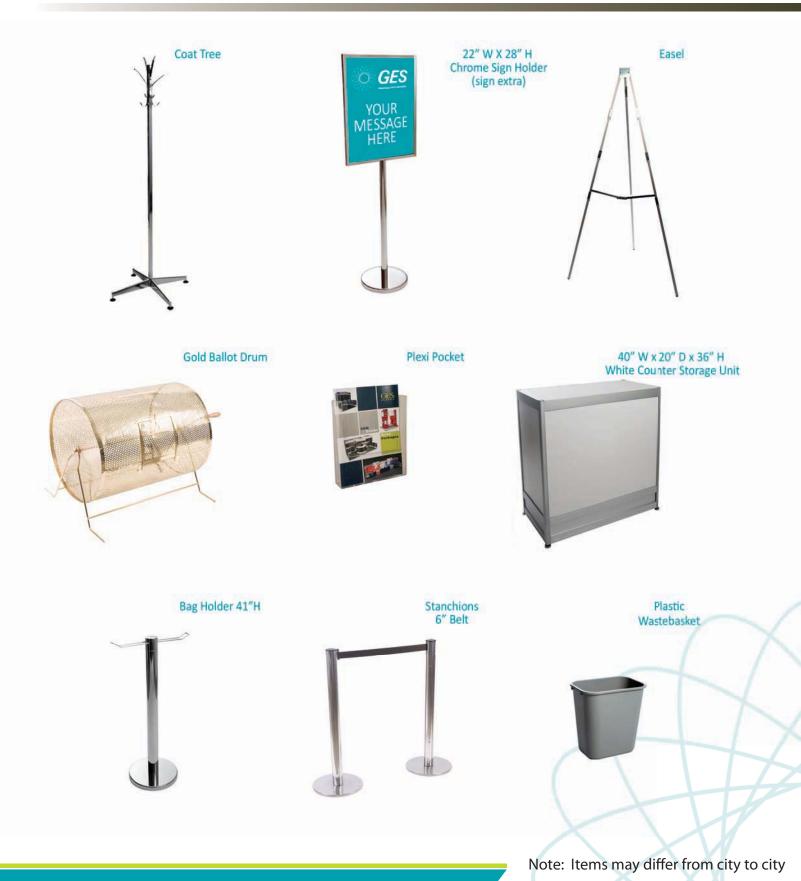

#### ALL ORDERS MUST BE PREPAID IN FULL (ORDERS CANNOT BE PROCESSED UNTIL PAYMENT IS RECEIVED)

|     | FURNISHINGS                                  |                   |                  |       |  |
|-----|----------------------------------------------|-------------------|------------------|-------|--|
| QTY | DESCRIPTION                                  | DISCOUNT<br>PRICE | REGULAR<br>PRICE | TOTAL |  |
|     | Grey Fabric Side Chair                       | \$37.00           | \$52.00          |       |  |
|     | Grey Fabric Counter Stool                    | \$81.00           | \$113.00         |       |  |
|     | Grey Fabric Arm Chair                        | \$38.00           | \$53.00          |       |  |
|     | Literature Rack                              | \$80.00           | \$112.00         |       |  |
|     | Cocktail Table 40" High                      | \$85.00           | \$119.00         |       |  |
|     | 30" Round 30" High<br>Pedestal Table         | \$71.00           | \$99.00          |       |  |
|     | 30" Round 18" High<br>Coffee Table           | \$54.00           | \$76.00          |       |  |
|     | Coat Tree                                    | \$33.00           | \$46.00          |       |  |
|     | 22" x 28" Chrome Sign<br>Holder (Sign Extra) | \$46.00           | \$64.00          |       |  |
|     | Easel                                        | \$39.00           | \$55.00          |       |  |
|     | Ballot Drum                                  | \$71.00           | \$99.00          |       |  |
|     | Garment Rack on Wheels                       | \$44.00           | \$62.00          |       |  |
|     | White Counter Storage<br>Unit 40" H          | \$133.00          | \$186.00         |       |  |
|     | Bag Holder 41"H                              | \$65.00           | \$91.00          |       |  |
|     | Tape Stanchion                               | \$41.00           | \$57.00          |       |  |
|     | Wastebasket                                  | \$22.00           | \$31.00          |       |  |