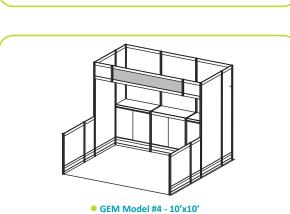

|                          |                               |                 |                                | •                           | ment with (                  | SES L                  | TOTAL              |                     |





















Select the model number that suits your needs
 Choose carpet and panel colours on the GEM Exhibit Rental order form
 Complete & send order form

**Grey indicates standard header sign(s)** 





## standard exhibit rentals







GEM Model #10 - 10'x20' Corner

Select the model number that suits your needs
 Choose carpet and panel colours on the GEM Exhibit Rental order form
 Complete & send order form

Grey indicates standard header sign(s)



## **GEM EXHIBIT SYSTEM ORDER FORM**

| #3030 - 2600 Portland S       | t. SE Calgary, Alberta,                                           | T2G 4M6 Tel: (403) 243 | 3-2212 Fax: (403) 243-38                       | 868 Toll Free 1-800-636     | -8235 www.gesexpo.ca      |
|-------------------------------|-------------------------------------