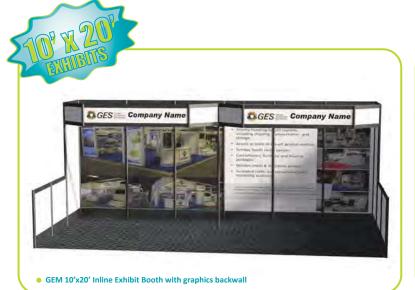

## graphics show specials

Package A

Package C

• GEM 10'x20' Inline Exhibit Booth with full graphics

Package D

Select the option that suits your needs
 Choose carpet color on the GEM Show Special order form
 Complete & send order form