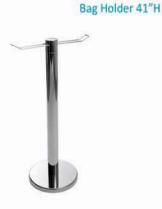

### FURNISHINGS ORDER FORM

| #3030 - :                                                                           | 2600 Portland St. SE Calgary,                                                                                                                                                                                                                                                                                                                                         | Alberta, T2                                                                                                          | G 4M6 Te                                                                    | I: (403) 243                                    | -2212 Fa       | ax:    | (403) 243-3868 Toll Fi         | ee 1-800-636-                         | 8235 www.        | .gesexpo.ca |
|-------------------------------------------------------------------------------------|-----------------------------------------------------------------------------------------------------------------------------------------------------------------------------------------------------------------------------------------------------------------------------------------------------------------------------------------------------------------------|----------------------------------------------------------------------------------------------------------------------|-----------------------------------------------------------------------------|-------------------------------------------------|----------------|--------|--------------------------------|---------------------------------------|------------------|-------------|
| SHOW                                                                                | Calgary Chamber of Com                                                                                                                                                                                                                                                                                                                                                |                                                                                                                      | DISCOUNT PRICI<br>DEADLINE DATE                                             |                                                 | ber 6, 2       | 2016   |                                |                                       |                  |             |
|                                                                                     | EXHIBITOR<br>BOOTH #:                                                                                                                                                                                                                                                                                                                                                 |                                                                                                                      |                                                                             |                                                 |                |        | CREDIT CAI                     | RD AUTHO                              | ORIZATIO<br>AM   |             |
| СОМРА                                                                               | NY                                                                                                                                                                                                                                                                                                                                                                    |                                                                                                                      |                                                                             |                                                 |                | $\  L$ |                                |                                       |                  |             |
|                                                                                     |                                                                                                                                                                                                                                                                                                                                                                       |                                                                                                                      |                                                                             |                                                 |                |        | EXPIRY DATE                    |                                       |                  |             |
|                                                                                     | PROV/S                                                                                                                                                                                                                                                                                                                                                                |                                                                                                                      |                                                                             | <u> </u>                                        |                |        |                                |                                       |                  |             |
|                                                                                     |                                                                                                                                                                                                                                                                                                                                                                       |                                                                                                                      |                                                                             |                                                 |                |        | CAI                            | RDHOLDER NAME                         |                  |             |
| PHONE                                                                               |                                                                                                                                                                                                                                                                                                                                                                       | _ FAX                                                                                                                |                                                                             |                                                 |                | ╟      | CARD                           | HOLDER SIGNATU                        | RE               |             |
| CONTAC                                                                              | CT NAME                                                                                                                                                                                                                                                                                                                                                               |                                                                                                                      |                                                                             |                                                 |                | L      | CHEQUE ATT                     | ACHED (PAYABLE                        | TO GES)          |             |
|                                                                                     | (ORI                                                                                                                                                                                                                                                                                                                                                                  |                                                                                                                      |                                                                             |                                                 |                |        | PAID IN FULL PAYMENT IS RECEIV | ED)                                   |                  |             |
|                                                                                     | FURNIS                                                                                                                                                                                                                                                                                                                                                                | HINGS                                                                                                                |                                                                             |                                                 |                |        | DRAPED DISPLA                  | Y TABLES                              | 30" HIGH         | 1           |
| QT                                                                                  | Y DESCRIPTION                                                                                                                                                                                                                                                                                                                                                         | DISCOUNT<br>PRICE                                                                                                    | REGULAR<br>PRICE                                                            | TOTAL                                           | В              | LAC    | K BLUE BURGUNDY                | ☐GREEN ☐R                             | ED SILVER        | ☐ WHITE     |
|                                                                                     | Grey Fabric Side Chair                                                                                                                                                                                                                                                                                                                                                | \$37.00                                                                                                              | \$52.00                                                                     |                                                 | Q.             | ΤY     | DESCRIPTION                    | DISCOUNT<br>PRICE                     | REGULAR<br>PRICE | TOTAL       |
|                                                                                     | Grey Fabric Counter Stool                                                                                                                                                                                                                                                                                                                                             | \$81.00                                                                                                              | \$113.00                                                                    |                                                 | 1              |        | 4 Ft. Long x 2 Ft. Wide        | \$81.00                               | \$113.00         |             |
|                                                                                     | Grey Fabric Arm Chair                                                                                                                                                                                                                                                                                                                                                 | \$38.00                                                                                                              | \$53.00                                                                     |                                                 | 1              |        | 6 Ft. Long x 2 Ft. Wide        | \$90.00                               | \$126.00         |             |
|                                                                                     | Literature Rack                                                                                                                                                                                                                                                                                                                                                       | <del>                                     </del>                                                                     | \$112.00                                                                    |                                                 |                |        | 8 Ft. Long x 2 Ft. Wide        | \$97.00                               | \$136.00         |             |
|                                                                                     | Cocktail Table 40" High                                                                                                                                                                                                                                                                                                                                               | \$80.00                                                                                                              | <u> </u>                                                                    |                                                 |                |        | Drape Fourth Side              | Add \$3                               | 35.00 ea.        |             |
|                                                                                     | 30" Round 30" High                                                                                                                                                                                                                                                                                                                                                    | \$85.00<br>\$71.00                                                                                                   | \$119.00<br>\$99.00                                                         |                                                 |                |        | 1                              |                                       |                  |             |
|                                                                                     | Pedestal Table                                                                                                                                                                                                                                                                                                                                                        | ψ/1.00                                                                                                               | ψ99.00                                                                      |                                                 | . F            | RA     | ISED DRAPED DIS                | PLAY TAB                              | _ES 42" l        | HIGH        |
|                                                                                     | 30" Round 18" High<br>Coffee Table                                                                                                                                                                                                                                                                                                                                    | \$54.00                                                                                                              | \$76.00                                                                     |                                                 |                | BLA    | CK BLUE                        | SILVER                                | ☐ WHITE          |             |
|                                                                                     | Coat Tree                                                                                                                                                                                                                                                                                                                                                             | \$33.00                                                                                                              | \$46.00                                                                     |                                                 | Q <sup>-</sup> | ΤY     | DESCRIPTION                    | DISCOUNT<br>PRICE                     | REGULAR<br>PRICE | TOTAL       |
|                                                                                     | 22" x 28" Chrome Sign<br>Holder (Sign Extra)                                                                                                                                                                                                                                                                                                                          | \$46.00                                                                                                              | \$64.00                                                                     |                                                 |                |        | 4 Ft. Long x 2 Ft. Wide        | <del>-   `</del>                      | \$130.00         |             |
|                                                                                     | Easel                                                                                                                                                                                                                                                                                                                                                                 | \$39.00                                                                                                              | \$55.00                                                                     |                                                 | 1  -           |        | 6 Ft. Long x 2 Ft. Wide        |                                       | \$160.00         |             |
|                                                                                     | Ballot Drum                                                                                                                                                                                                                                                                                                                                                           | \$71.00                                                                                                              | \$99.00                                                                     |                                                 | 1              |        | 8 Ft. Long x 2 Ft. Wide        |                                       | \$196.00         |             |
|                                                                                     | Garment Rack on Wheels                                                                                                                                                                                                                                                                                                                                                | \$44.00                                                                                                              | \$62.00                                                                     |                                                 | 1 L            |        | Drape Fourth Side              | Add \$3                               | 35.00 ea.        |             |
|                                                                                     | White Counter Storage<br>Unit 40" H                                                                                                                                                                                                                                                                                                                                   | \$133.00                                                                                                             | \$186.00                                                                    |                                                 | 1 _            |        | CUSTOM BO                      |                                       | DING             |             |
|                                                                                     | Bag Holder 41"H                                                                                                                                                                                                                                                                                                                                                       | \$65.00                                                                                                              | \$91.00                                                                     |                                                 | 1 🗀            |        | BLACK BLUE                     |                                       |                  | IITE        |
|                                                                                     | Tape Stanchion                                                                                                                                                                                                                                                                                                                                                        | \$41.00                                                                                                              | \$57.00                                                                     |                                                 | ir             |        | 3 Ft. High (Per Linear I       |                                       | \$9.65           |             |
|                                                                                     | Wastebasket                                                                                                                                                                                                                                                                                                                                                           | \$22.00                                                                                                              | \$31.00                                                                     |                                                 | 1              |        | 8 Ft. High (Per Linear I       | Ft.) \$7.40                           | \$10.35          |             |
| All orde     Exhibito     If a colo     Charge     GES is     All claim     No refu | Conditions rs received after the Discount Price Date w ris responsible for all items for the duratio rur is not chosen, GES will choose a colour s are for rental of equipment only. All items not responsible for exhibit materials left in s or discrepancies must be settled at the or nds/exchanges on cancelled draped tables show opening.  I have read and und | on of the show.  If for you.  Is remain the progression of the show.  GEM rental exh  GES Service Cestor custom book | operty of GES.<br>ibits or counter<br>entre prior to sho<br>th draping once | storage units.<br>ow closing.<br>delivered. 50% |                |        | ings cancelled                 | SUBTOTAI<br>5% GST<br>TOTAI<br>n GES. | -                | 04060264    |