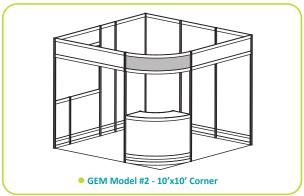

### hardwall show specials

Option #1

Option #2

Option #3

Option #4

3 Easy Steps -

- 1 Select the model number that suits your needs
- 2 Choose carpet colours on the GEM Show Special order form
- 3 Complete & send order form

**Grey indicates custom header sign(s)** 