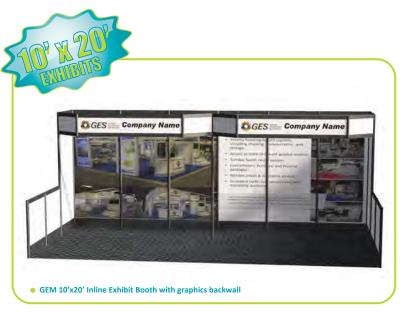

### graphics show specials

Package A Package B

Package C

3 Easy Steps

Package D

1 Select the option that suits your needs

2 Choose carpet color on the GEM Show Special order form

3 Complete & send order form