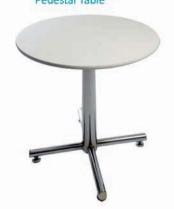

### furnishings

Grey Fabric Side Chair

Grey Fabric Counter Stool

Steno Chair

30" Round / 30" High Pedestal Table

30" Round / 18" High Coffee Table

4', 6', OR 8' Long Raised Draped Table with White Vinyl Top