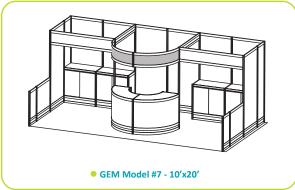

### hardwall show specials

Option #1

Option #2

Option #3

Option #4

3 Easy Steps -

- 1 Select the model number that suits your needs
- 2 Choose carpet colours on the GEM Show Special order form
- 3 Complete & send order form

**Grey indicates custom header sign(s)** 