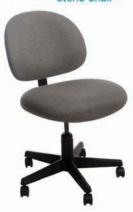

### furnishings

Grey Fabric Side Chair

Grey Fabric Counter Stool

Steno Chair

30" Round / 30" High Pedestal Table

30" Round / 18" High Coffee Table

4', 6', OR 8' Long Raised Draped Table with White Vinyl Top