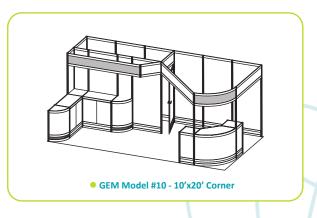

### hardwall show specials

Option #1

Option #2

Option #3

Option #4

3 Easy Steps -

- 1 Select the model number that suits your needs
- 2 Choose carpet colours on the GEM Show Special order form
- 3 Complete & send order form

**Grey indicates custom header sign(s)** 