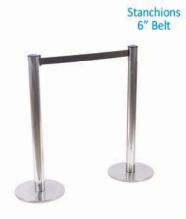

### FURNISHINGS ORDER FORM

| #3030 - :                                                                           | 2600 Portland St. SE Calgary,                                                                                                                                                                                                                                                                                                                                         | Alberta, T2                                                                                                          | G 4M6 Te                                                                    | I: (403) 243                                    | -2212 Fa       | ax:    | (403) 243-3868 Toll Fi         | ee 1-800-636-                         | 8235 www.        | .gesexpo.ca |
|-------------------------------------------------------------------------------------|-----------------------------------------------------------------------------------------------------------------------------------------------------------------------------------------------------------------------------------------------------------------------------------------------------------------------------------------------------------------------|----------------------------------------------------------------------------------------------------------------------|-----------------------------------------------------------------------------|-------------------------------------------------|----------------|--------|--------------------------------|---------------------------------------|------------------|-------------|
| SHOW                                                                                | Calgary Chamber of Com                                                                                                                                                                                                                                                                                                                                                |                                                                                                                      | DISCOUNT PRICI<br>DEADLINE DATE                                             |                                                 | ber 6, 2       | 2016   |                                |                                       |                  |             |
|                                                                                     | EXHIBITOR<br>BOOTH #:                                                                                                                                                                                                                                                                                                                                                 |                                                                                                                      |                                                                             |                                                 |                |        | CREDIT CAI                     | RD AUTHO                              | ORIZATIO<br>AM   |             |
| СОМРА                                                                               | NY                                                                                                                                                                                                                                                                                                                                                                    |                                                                                                                      |                                                                             |                                                 |                | $\  L$ |                                |                                       |                  |             |
|                                                                                     |                                                                                                                                                                                                                                                                                                                                                                       |                                                                                                                      |                                                                             |                                                 |                |        | EXPIRY DATE                    |                                       |                  |             |
|                                                                                     | PROV/S                                                                                                                                                                                                                                                                                                                                                                |                                                                                                                      |                                                                             | <u> </u>                                        |                |        |                                |                                       |                  |             |
|                                                                                     |                                                                                                                                                                                                                                                                                                                                                                       |                                                                                                                      |                                                                             |                                                 |                |        | CAI                            | RDHOLDER NAME                         |                  |             |
| PHONE                                                                               |                                                                                                                                                                                                                                                                                                                                                                       | _ FAX                                                                                                                |                                                                             |                                                 |                | ╟      | CARD                           | HOLDER SIGNATU                        | RE               |             |
| CONTAC                                                                              | CT NAME                                                                                                                                                                                                                                                                                                                                                               |                                                                                                                      |                                                                             |                                                 |                | L      | CHEQUE ATT                     | ACHED (PAYABLE                        | TO GES)          |             |
|                                                                                     | (ORI                                                                                                                                                                                                                                                                                                                                                                  |                                                                                                                      |                                                                             |                                                 |                |        | PAID IN FULL PAYMENT IS RECEIV | ED)                                   |                  |             |
|                                                                                     | FURNIS                                                                                                                                                                                                                                                                                                                                                                | HINGS                                                                                                                |                                                                             |                                                 |                |        | DRAPED DISPLA                  | Y TABLES                              | 30" HIGH         | 1           |
| QT                                                                                  | Y DESCRIPTION                                                                                                                                                                                                                                                                                                                                                         | DISCOUNT<br>PRICE                                                                                                    | REGULAR<br>PRICE                                                            | TOTAL                                           | В              | LAC    | K BLUE BURGUNDY                | ☐GREEN ☐R                             | ED SILVER        | ☐ WHITE     |
|                                                                                     | Grey Fabric Side Chair                                                                                                                                                                                                                                                                                                                                                | \$37.00                                                                                                              | \$52.00                                                                     |                                                 | Q.             | ΤY     | DESCRIPTION                    | DISCOUNT<br>PRICE                     | REGULAR<br>PRICE | TOTAL       |
|                                                                                     | Grey Fabric Counter Stool                                                                                                                                                                                                                                                                                                                                             | \$81.00                                                                                                              | \$113.00                                                                    |                                                 | 1              |        | 4 Ft. Long x 2 Ft. Wide        | \$81.00                               | \$113.00         |             |
|                                                                                     | Grey Fabric Arm Chair                                                                                                                                                                                                                                                                                                                                                 | \$38.00                                                                                                              | \$53.00                                                                     |                                                 | 1              |        | 6 Ft. Long x 2 Ft. Wide        | \$90.00                               | \$126.00         |             |
|                                                                                     | Literature Rack                                                                                                                                                                                                                                                                                                                                                       | <del>                                     </del>                                                                     | \$112.00                                                                    |                                                 |                |        | 8 Ft. Long x 2 Ft. Wide        | \$97.00                               | \$136.00         |             |
|                                                                                     | Cocktail Table 40" High                                                                                                                                                                                                                                                                                                                                               | \$80.00                                                                                                              | <u> </u>                                                                    |                                                 |                |        | Drape Fourth Side              | Add \$3                               | 35.00 ea.        |             |
|                                                                                     | 30" Round 30" High                                                                                                                                                                                                                                                                                                                                                    | \$85.00<br>\$71.00                                                                                                   | \$119.00<br>\$99.00                                                         |                                                 |                |        | 1                              |                                       |                  |             |
|                                                                                     | Pedestal Table                                                                                                                                                                                                                                                                                                                                                        | ψ/1.00                                                                                                               | ψ99.00                                                                      |                                                 | . F            | RA     | ISED DRAPED DIS                | PLAY TAB                              | _ES 42" l        | HIGH        |
|                                                                                     | 30" Round 18" High<br>Coffee Table                                                                                                                                                                                                                                                                                                                                    | \$54.00                                                                                                              | \$76.00                                                                     |                                                 |                | BLA    | CK BLUE                        | SILVER                                | ☐ WHITE          |             |
|                                                                                     | Coat Tree                                                                                                                                                                                                                                                                                                                                                             | \$33.00                                                                                                              | \$46.00                                                                     |                                                 | Q <sup>-</sup> | ΤY     | DESCRIPTION                    | DISCOUNT<br>PRICE                     | REGULAR<br>PRICE | TOTAL       |
|                                                                                     | 22" x 28" Chrome Sign<br>Holder (Sign Extra)                                                                                                                                                                                                                                                                                                                          | \$46.00                                                                                                              | \$64.00                                                                     |                                                 |                |        | 4 Ft. Long x 2 Ft. Wide        | <del>-   `</del>                      | \$130.00         |             |
|                                                                                     | Easel                                                                                                                                                                                                                                                                                                                                                                 | \$39.00                                                                                                              | \$55.00                                                                     |                                                 | 1  -           |        | 6 Ft. Long x 2 Ft. Wide        |                                       | \$160.00         |             |
|                                                                                     | Ballot Drum                                                                                                                                                                                                                                                                                                                                                           | \$71.00                                                                                                              | \$99.00                                                                     |                                                 | 1              |        | 8 Ft. Long x 2 Ft. Wide        |                                       | \$196.00         |             |
|                                                                                     | Garment Rack on Wheels                                                                                                                                                                                                                                                                                                                                                | \$44.00                                                                                                              | \$62.00                                                                     |                                                 | 1 L            |        | Drape Fourth Side              | Add \$3                               | 35.00 ea.        |             |
|                                                                                     | White Counter Storage<br>Unit 40" H                                                                                                                                                                                                                                                                                                                                   | \$133.00                                                                                                             | \$186.00                                                                    |                                                 | 1 _            |        | CUSTOM BO                      |                                       | DING             |             |
|                                                                                     | Bag Holder 41"H                                                                                                                                                                                                                                                                                                                                                       | \$65.00                                                                                                              | \$91.00                                                                     |                                                 | 1 🗀            |        | BLACK BLUE                     |                                       |                  | IITE        |
|                                                                                     | Tape Stanchion                                                                                                                                                                                                                                                                                                                                                        | \$41.00                                                                                                              | \$57.00                                                                     |                                                 | ir             |        | 3 Ft. High (Per Linear I       |                                       | \$9.65           |             |
|                                                                                     | Wastebasket                                                                                                                                                                                                                                                                                                                                                           | \$22.00                                                                                                              | \$31.00                                                                     |                                                 | 1              |        | 8 Ft. High (Per Linear I       | Ft.) \$7.40                           | \$10.35          |             |
| All orde     Exhibito     If a colo     Charge     GES is     All claim     No refu | Conditions rs received after the Discount Price Date w ris responsible for all items for the duratio rur is not chosen, GES will choose a colour s are for rental of equipment only. All items not responsible for exhibit materials left in s or discrepancies must be settled at the or nds/exchanges on cancelled draped tables show opening.  I have read and und | on of the show.  If for you.  Is remain the progression of the show.  GEM rental exh  GES Service Cestor custom book | operty of GES.<br>ibits or counter<br>entre prior to sho<br>th draping once | storage units.<br>ow closing.<br>delivered. 50% |                |        | ings cancelled                 | SUBTOTAI<br>5% GST<br>TOTAI<br>n GES. | -                | 04060264    |