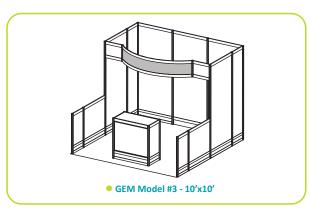

### hardwall show specials

Option #1

Option #2

Option #3

Option #4

3 Easy Steps -

- 1 Select the model number that suits your needs
- 2 Choose carpet colours on the GEM Show Special order form
- 3 Complete & send order form

**Grey indicates custom header sign(s)** 