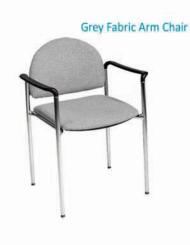

### FURNISHINGS ORDER FORM

| #3030 - :                                                                           | 2600 Portland St. SE Calgary,                                                                                                                                                                                                                                                                                                                                         | Alberta, T2                                                                                                          | G 4M6 Te                                                                    | I: (403) 243                                    | -2212 Fa       | ax:    | (403) 243-3868 Toll Fi         | ee 1-800-636-                         | 8235 www.        | .gesexpo.ca |
|-------------------------------------------------------------------------------------|-----------------------------------------------------------------------------------------------------------------------------------------------------------------------------------------------------------------------------------------------------------------------------------------------------------------------------------------------------------------------|----------------------------------------------------------------------------------------------------------------------|-----------------------------------------------------------------------------|-------------------------------------------------|----------------|--------|--------------------------------|---------------------------------------|------------------|-------------|
| SHOW                                                                                | Calgary Chamber of Com                                                                                                                                                                                                                                                                                                                                                |                                                                                                                      | DISCOUNT PRICI<br>DEADLINE DATE                                             |                                                 | ber 6, 2       | 2016   |                                |                                       |                  |             |
|                                                                                     | EXHIBITOR<br>BOOTH #:                                                                                                                                                                                                                                                                                                                                                 |                                                                                                                      |                                                                             |                                                 |                |        | CREDIT CAI                     | RD AUTHO                              | ORIZATIO<br>AM   |             |
| СОМРА                                                                               | NY                                                                                                                                                                                                                                                                                                                                                                    |                                                                                                                      |                                                                             |                                                 |                | $\  L$ |                                |                                       |                  |             |
|                                                                                     |                                                                                                                                                                                                                                                                                                                                                                       |                                                                                                                      |                                                                             |                                                 |                |        | EXPIRY DATE                    |                                       |                  |             |
|                                                                                     | PROV/S                                                                                                                                                                                                                                                                                                                                                                |                                                                                                                      |                                                                             | <u> </u>                                        |                |        |                                |                                       |                  |             |
|                                                                                     |                                                                                                                                                                                                                                                                                                                                                                       |                                                                                                                      |                                                                             |                                                 |                |        | CAI                            | RDHOLDER NAME                         |                  |             |
| PHONE                                                                               |                                                                                                                                                                                                                                                                                                                                                                       | _ FAX                                                                                                                |                                                                             |                                                 |                | ╟      | CARD                           | HOLDER SIGNATU                        | RE               |             |
| CONTAC                                                                              | CT NAME                                                                                                                                                                                                                                                                                                                                                               |                                                                                                                      |                                                                             |                                                 |                | L      | CHEQUE ATT                     | ACHED (PAYABLE                        | TO GES)          |             |
|                                                                                     | (ORI                                                                                                                                                                                                                                                                                                                                                                  |                                                                                                                      |                                                                             |                                                 |                |        | PAID IN FULL PAYMENT IS RECEIV | ED)                                   |                  |             |
|                                                                                     | FURNIS                                                                                                                                                                                                                                                                                                                                                                | HINGS                                                                                                                |                                                                             |                                                 |                |        | DRAPED DISPLA                  | Y TABLES                              | 30" HIGH         | 1           |
| QT                                                                                  | Y DESCRIPTION                                                                                                                                                                                                                                                                                                                                                         | DISCOUNT<br>PRICE                                                                                                    | REGULAR<br>PRICE                                                            | TOTAL                                           | В              | LAC    | K BLUE BURGUNDY                | ☐GREEN ☐R                             | ED SILVER        | ☐ WHITE     |
|                                                                                     | Grey Fabric Side Chair                                                                                                                                                                                                                                                                                                                                                | \$37.00                                                                                                              | \$52.00                                                                     |                                                 | Q.             | ΤY     | DESCRIPTION                    | DISCOUNT<br>PRICE                     | REGULAR<br>PRICE | TOTAL       |
|                                                                                     | Grey Fabric Counter Stool                                                                                                                                                                                                                                                                                                                                             | \$81.00                                                                                                              | \$113.00                                                                    |                                                 | 1              |        | 4 Ft. Long x 2 Ft. Wide        | \$81.00                               | \$113.00         |             |
|                                                                                     | Grey Fabric Arm Chair                                                                                                                                                                                                                                                                                                                                                 | \$38.00                                                                                                              | \$53.00                                                                     |                                                 | 1              |        | 6 Ft. Long x 2 Ft. Wide        | \$90.00                               | \$126.00         |             |
|                                                                                     | Literature Rack                                                                                                                                                                                                                                                                                                                                                       | <del>                                     </del>                                                                     | \$112.00                                                                    |                                                 |                |        | 8 Ft. Long x 2 Ft. Wide        | \$97.00                               | \$136.00         |             |
|                                                                                     | Cocktail Table 40" High                                                                                                                                                                                                                                                                                                                                               | \$80.00                                                                                                              | <u> </u>                                                                    |                                                 |                |        | Drape Fourth Side              | Add \$3                               | 35.00 ea.        |             |
|                                                                                     | 30" Round 30" High                                                                                                                                                                                                                                                                                                                                                    | \$85.00<br>\$71.00                                                                                                   | \$119.00<br>\$99.00                                                         |                                                 |                |        | 1                              |                                       |                  |             |
|                                                                                     | Pedestal Table                                                                                                                                                                                                                                                                                                                                                        | ψ/1.00                                                                                                               | ψ99.00                                                                      |                                                 | . F            | RA     | ISED DRAPED DIS                | PLAY TAB                              | _ES 42" l        | HIGH        |
|                                                                                     | 30" Round 18" High<br>Coffee Table                                                                                                                                                                                                                                                                                                                                    | \$54.00                                                                                                              | \$76.00                                                                     |                                                 |                | BLA    | CK BLUE                        | SILVER                                | ☐ WHITE          |             |
|                                                                                     | Coat Tree                                                                                                                                                                                                                                                                                                                                                             | \$33.00                                                                                                              | \$46.00                                                                     |                                                 | Q <sup>-</sup> | ΤY     | DESCRIPTION                    | DISCOUNT<br>PRICE                     | REGULAR<br>PRICE | TOTAL       |
|                                                                                     | 22" x 28" Chrome Sign<br>Holder (Sign Extra)                                                                                                                                                                                                                                                                                                                          | \$46.00                                                                                                              | \$64.00                                                                     |                                                 |                |        | 4 Ft. Long x 2 Ft. Wide        | <del>-   `</del>                      | \$130.00         |             |
|                                                                                     | Easel                                                                                                                                                                                                                                                                                                                                                                 | \$39.00                                                                                                              | \$55.00                                                                     |                                                 | 1  -           |        | 6 Ft. Long x 2 Ft. Wide        |                                       | \$160.00         |             |
|                                                                                     | Ballot Drum                                                                                                                                                                                                                                                                                                                                                           | \$71.00                                                                                                              | \$99.00                                                                     |                                                 | 1              |        | 8 Ft. Long x 2 Ft. Wide        |                                       | \$196.00         |             |
|                                                                                     | Garment Rack on Wheels                                                                                                                                                                                                                                                                                                                                                | \$44.00                                                                                                              | \$62.00                                                                     |                                                 | 1 L            |        | Drape Fourth Side              | Add \$3                               | 35.00 ea.        |             |
|                                                                                     | White Counter Storage<br>Unit 40" H                                                                                                                                                                                                                                                                                                                                   | \$133.00                                                                                                             | \$186.00                                                                    |                                                 | 1 _            |        | CUSTOM BO                      |                                       | DING             |             |
|                                                                                     | Bag Holder 41"H                                                                                                                                                                                                                                                                                                                                                       | \$65.00                                                                                                              | \$91.00                                                                     |                                                 | 1 🗀            |        | BLACK BLUE                     |                                       |                  | IITE        |
|                                                                                     | Tape Stanchion                                                                                                                                                                                                                                                                                                                                                        | \$41.00                                                                                                              | \$57.00                                                                     |                                                 | ir             |        | 3 Ft. High (Per Linear I       |                                       | \$9.65           |             |
|                                                                                     | Wastebasket                                                                                                                                                                                                                                                                                                                                                           | \$22.00                                                                                                              | \$31.00                                                                     |                                                 | 1              |        | 8 Ft. High (Per Linear I       | Ft.) \$7.40                           | \$10.35          |             |
| All orde     Exhibito     If a colo     Charge     GES is     All claim     No refu | Conditions rs received after the Discount Price Date w ris responsible for all items for the duratio rur is not chosen, GES will choose a colour s are for rental of equipment only. All items not responsible for exhibit materials left in s or discrepancies must be settled at the or nds/exchanges on cancelled draped tables show opening.  I have read and und | on of the show.  If for you.  Is remain the progression of the show.  GEM rental exh  GES Service Cestor custom book | operty of GES.<br>ibits or counter<br>entre prior to sho<br>th draping once | storage units.<br>ow closing.<br>delivered. 50% |                |        | ings cancelled                 | SUBTOTAI<br>5% GST<br>TOTAI<br>n GES. | -                | 04060264    |