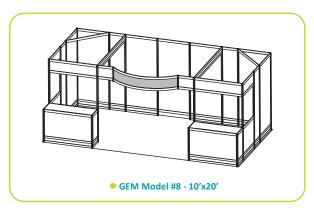

### hardwall show specials

Option #1

Option #2

Option #3

Option #4

3 Easy Steps -

- 1 Select the model number that suits your needs
- 2 Choose carpet colours on the GEM Show Special order form
- 3 Complete & send order form

**Grey indicates custom header sign(s)** 