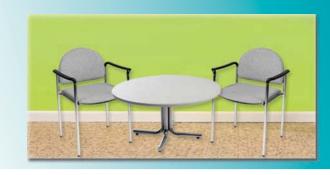

### furnishings

Grey Fabric Side Chair

Grey Fabric Counter Stool

Steno Chair

30" Round / 30" High Pedestal Table

30" Round / 18" High Coffee Table

4', 6', OR 8' Long Raised Draped Table with White Vinyl Top