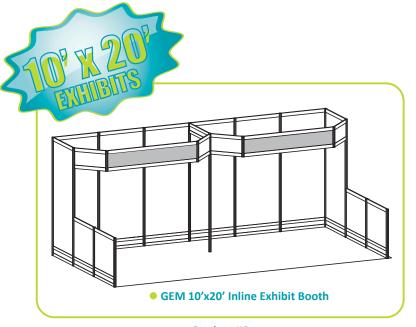

### hardwall show specials

Option #1

Option #2

Option #3

Option #4

3 Easy Steps -

- 1 Select the model number that suits your needs
- 2 Choose carpet colours on the GEM Show Special order form
- 3 Complete & send order form

**Grey indicates custom header sign(s)** 