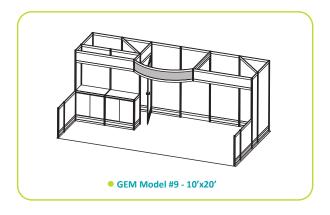

### hardwall show specials

Option #1

Option #2

Option #3

Option #4

3 Easy Steps -

- 1 Select the model number that suits your needs
- 2 Choose carpet colours on the GEM Show Special order form
- 3 Complete & send order form

**Grey indicates custom header sign(s)** 