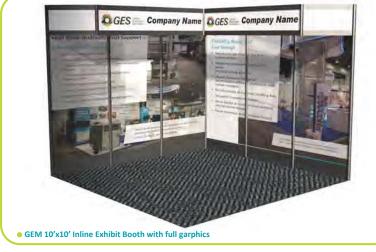

### graphics show specials

Package A Package B

Package C

3 Easy Steps

Package D

1 Select the option that suits your needs

2 Choose carpet color on the GEM Show Special order form

3 Complete & send order form