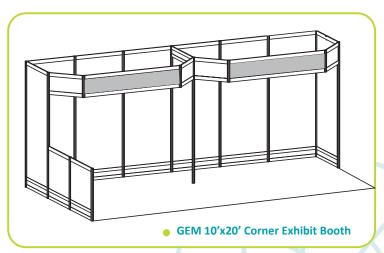

### hardwall show specials

Option #1

Option #2

Option #3

Option #4

3 Easy Steps -

- 1 Select the model number that suits your needs
- 2 Choose carpet colours on the GEM Show Special order form
- 3 Complete & send order form

**Grey indicates custom header sign(s)** 