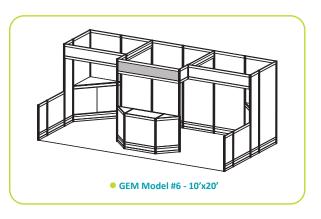

### hardwall show specials

Option #1

Option #2

Option #3

Option #4

3 Easy Steps -

- 1 Select the model number that suits your needs
- 2 Choose carpet colours on the GEM Show Special order form
- 3 Complete & send order form

**Grey indicates custom header sign(s)** 