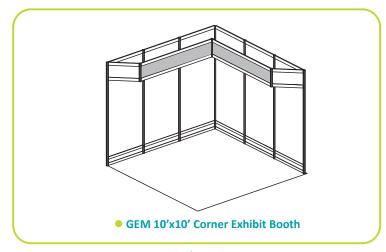

### hardwall show specials

Option #1

Option #2

Option #3

Option #4

3 Easy Steps -

- 1 Select the model number that suits your needs
- 2 Choose carpet colours on the GEM Show Special order form
- 3 Complete & send order form

**Grey indicates custom header sign(s)** 