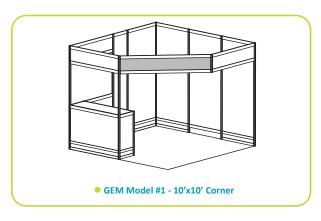

### hardwall show specials

Option #1

Option #2

Option #3

Option #4

3 Easy Steps -

- 1 Select the model number that suits your needs
- 2 Choose carpet colours on the GEM Show Special order form
- 3 Complete & send order form