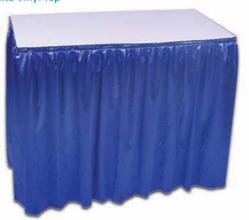

### furnishings

Grey Fabric Side Chair

Grey Fabric Counter Stool

Steno Chair

30" Round / 30" High Pedestal Table

30" Round / 18" High Coffee Table

4', 6', OR 8' Long Raised Draped Table with White Vinyl Top

4', 6', OR 8' Long Draped Table with White Vinyl Top

Gold Ballot Drum

22" W X 28" H
Chrome Sign Holder
(sign extra)