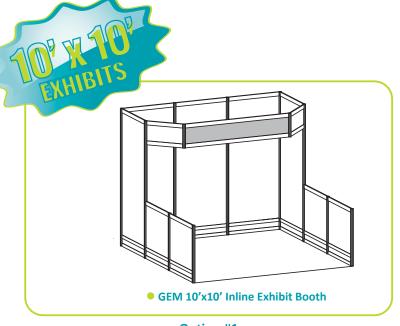

### hardwall show specials

Option #1

Option #2

Option #3

Option #4

3 Easy Steps -

- 1 Select the model number that suits your needs
- 2 Choose carpet colours on the GEM Show Special order form
- 3 Complete & send order form

**Grey indicates custom header sign(s)** 