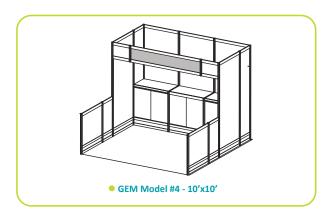

### hardwall show specials

Option #1

Option #2

Option #3

Option #4

3 Easy Steps -

- 1 Select the model number that suits your needs
- 2 Choose carpet colours on the GEM Show Special order form
- 3 Complete & send order form

**Grey indicates custom header sign(s)** 