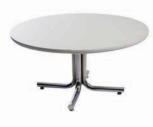

### furnishings

Grey Fabric Side Chair

Grey Fabric Counter Stool

Steno Chair

30" Round / 30" High Pedestal Table

30" Round / 18" High Coffee Table

4', 6', OR 8' Long Raised Draped Table with White Vinyl Top