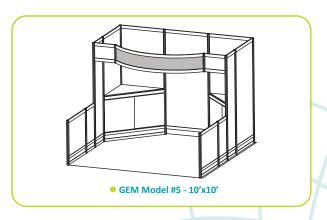

### hardwall show specials

Option #1

Option #2

Option #3

Option #4

3 Easy Steps -

- 1 Select the model number that suits your needs
- 2 Choose carpet colours on the GEM Show Special order form
- 3 Complete & send order form

**Grey indicates custom header sign(s)** 