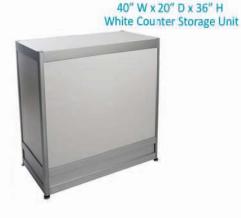

### FURNISHINGS ORDER FORM

| #3030 - :                                                                           | 2600 Portland St. SE Calgary,                                                                                                                                                                                                                                                                                                                                         | Alberta, T2                                                                                                          | G 4M6 Te                                                                    | I: (403) 243                                    | -2212 Fa       | ax:    | (403) 243-3868 Toll Fi         | ee 1-800-636-                         | 8235 www.        | .gesexpo.ca |
|-------------------------------------------------------------------------------------|-----------------------------------------------------------------------------------------------------------------------------------------------------------------------------------------------------------------------------------------------------------------------------------------------------------------------------------------------------------------------|----------------------------------------------------------------------------------------------------------------------|-----------------------------------------------------------------------------|-------------------------------------------------|----------------|--------|--------------------------------|---------------------------------------|------------------|-------------|
| SHOW                                                                                | Calgary Chamber of Com                                                                                                                                                                                                                                                                                                                                                |                                                                                                                      | DISCOUNT PRICI<br>DEADLINE DATE                                             |                                                 | ber 6, 2       | 2016   |                                |                                       |                  |             |
|                                                                                     | EXHIBITOR<br>BOOTH #:                                                                                                                                                                                                                                                                                                                                                 |                                                                                                                      |                                                                             |                                                 |                |        | CREDIT CAI                     | RD AUTHO                              | ORIZATIO<br>AM   |             |
| СОМРА                                                                               | NY                                                                                                                                                                                                                                                                                                                                                                    |                                                                                                                      |                                                                             |                                                 |                | $\  L$ |                                |                                       |                  |             |
|                                                                                     |                                                                                                                                                                                                                                                                                                                                                                       |                                                                                                                      |                                                                             |                                                 |                |        | EXPIRY DATE                    |                                       |                  |             |
|                                                                                     | PROV/S                                                                                                                                                                                                                                                                                                                                                                |                                                                                                                      |                                                                             | <u> </u>                                        |                |        |                                |                                       |                  |             |
|                                                                                     |                                                                                                                                                                                                                                                                                                                                                                       |                                                                                                                      |                                                                             |                                                 |                |        | CAI                            | RDHOLDER NAME                         |                  |             |
| PHONE                                                                               |                                                                                                                                                                                                                                                                                                                                                                       | _ FAX                                                                                                                |                                                                             |                                                 |                | ╟      | CARD                           | HOLDER SIGNATU                        | RE               |             |
| CONTAC                                                                              | CT NAME                                                                                                                                                                                                                                                                                                                                                               |                                                                                                                      |                                                                             |                                                 |                | L      | CHEQUE ATT                     | ACHED (PAYABLE                        | TO GES)          |             |
|                                                                                     | (ORI                                                                                                                                                                                                                                                                                                                                                                  |                                                                                                                      |                                                                             |                                                 |                |        | PAID IN FULL PAYMENT IS RECEIV | ED)                                   |                  |             |
|                                                                                     | FURNIS                                                                                                                                                                                                                                                                                                                                                                | HINGS                                                                                                                |                                                                             |                                                 |                |        | DRAPED DISPLA                  | Y TABLES                              | 30" HIGH         | 1           |
| QT                                                                                  | Y DESCRIPTION                                                                                                                                                                                                                                                                                                                                                         | DISCOUNT<br>PRICE                                                                                                    | REGULAR<br>PRICE                                                            | TOTAL                                           | В              | LAC    | K BLUE BURGUNDY                | ☐GREEN ☐R                             | ED SILVER        | ☐ WHITE     |
|                                                                                     | Grey Fabric Side Chair                                                                                                                                                                                                                                                                                                                                                | \$37.00                                                                                                              | \$52.00                                                                     |                                                 | Q.             | ΤY     | DESCRIPTION                    | DISCOUNT<br>PRICE                     | REGULAR<br>PRICE | TOTAL       |
|                                                                                     | Grey Fabric Counter Stool                                                                                                                                                                                                                                                                                                                                             | \$81.00                                                                                                              | \$113.00                                                                    |                                                 | 1              |        | 4 Ft. Long x 2 Ft. Wide        | \$81.00                               | \$113.00         |             |
|                                                                                     | Grey Fabric Arm Chair                                                                                                                                                                                                                                                                                                                                                 | \$38.00                                                                                                              | \$53.00                                                                     |                                                 | 1              |        | 6 Ft. Long x 2 Ft. Wide        | \$90.00                               | \$126.00         |             |
|                                                                                     | Literature Rack                                                                                                                                                                                                                                                                                                                                                       | <del>                                     </del>                                                                     | \$112.00                                                                    |                                                 |                |        | 8 Ft. Long x 2 Ft. Wide        | \$97.00                               | \$136.00         |             |
|                                                                                     | Cocktail Table 40" High                                                                                                                                                                                                                                                                                                                                               | \$80.00                                                                                                              | <u> </u>                                                                    |                                                 |                |        | Drape Fourth Side              | Add \$3                               | 35.00 ea.        |             |
|                                                                                     | 30" Round 30" High                                                                                                                                                                                                                                                                                                                                                    | \$85.00<br>\$71.00                                                                                                   | \$119.00<br>\$99.00                                                         |                                                 |                |        | 1                              |                                       |                  |             |
|                                                                                     | Pedestal Table                                                                                                                                                                                                                                                                                                                                                        | ψ/1.00                                                                                                               | ψ99.00                                                                      |                                                 | . F            | RA     | ISED DRAPED DIS                | PLAY TAB                              | _ES 42" l        | HIGH        |
|                                                                                     | 30" Round 18" High<br>Coffee Table                                                                                                                                                                                                                                                                                                                                    | \$54.00                                                                                                              | \$76.00                                                                     |                                                 |                | BLA    | CK BLUE                        | SILVER                                | ☐ WHITE          |             |
|                                                                                     | Coat Tree                                                                                                                                                                                                                                                                                                                                                             | \$33.00                                                                                                              | \$46.00                                                                     |                                                 | Q <sup>-</sup> | ΤY     | DESCRIPTION                    | DISCOUNT<br>PRICE                     | REGULAR<br>PRICE | TOTAL       |
|                                                                                     | 22" x 28" Chrome Sign<br>Holder (Sign Extra)                                                                                                                                                                                                                                                                                                                          | \$46.00                                                                                                              | \$64.00                                                                     |                                                 |                |        | 4 Ft. Long x 2 Ft. Wide        | <del>-   `</del>                      | \$130.00         |             |
|                                                                                     | Easel                                                                                                                                                                                                                                                                                                                                                                 | \$39.00                                                                                                              | \$55.00                                                                     |                                                 | 1  -           |        | 6 Ft. Long x 2 Ft. Wide        |                                       | \$160.00         |             |
|                                                                                     | Ballot Drum                                                                                                                                                                                                                                                                                                                                                           | \$71.00                                                                                                              | \$99.00                                                                     |                                                 | 1              |        | 8 Ft. Long x 2 Ft. Wide        |                                       | \$196.00         |             |
|                                                                                     | Garment Rack on Wheels                                                                                                                                                                                                                                                                                                                                                | \$44.00                                                                                                              | \$62.00                                                                     |                                                 | 1 L            |        | Drape Fourth Side              | Add \$3                               | 35.00 ea.        |             |
|                                                                                     | White Counter Storage<br>Unit 40" H                                                                                                                                                                                                                                                                                                                                   | \$133.00                                                                                                             | \$186.00                                                                    |                                                 | 1 _            |        | CUSTOM BO                      |                                       | DING             |             |
|                                                                                     | Bag Holder 41"H                                                                                                                                                                                                                                                                                                                                                       | \$65.00                                                                                                              | \$91.00                                                                     |                                                 | 1 🗀            |        | BLACK BLUE                     |                                       |                  | IITE        |
|                                                                                     | Tape Stanchion                                                                                                                                                                                                                                                                                                                                                        | \$41.00                                                                                                              | \$57.00                                                                     |                                                 | ir             |        | 3 Ft. High (Per Linear I       |                                       | \$9.65           |             |
|                                                                                     | Wastebasket                                                                                                                                                                                                                                                                                                                                                           | \$22.00                                                                                                              | \$31.00                                                                     |                                                 | 1              |        | 8 Ft. High (Per Linear I       | Ft.) \$7.40                           | \$10.35          |             |
| All orde     Exhibito     If a colo     Charge     GES is     All claim     No refu | Conditions rs received after the Discount Price Date w ris responsible for all items for the duratio rur is not chosen, GES will choose a colour s are for rental of equipment only. All items not responsible for exhibit materials left in s or discrepancies must be settled at the or nds/exchanges on cancelled draped tables show opening.  I have read and und | on of the show.  If for you.  Is remain the progression of the show.  GEM rental exh  GES Service Cestor custom book | operty of GES.<br>ibits or counter<br>entre prior to sho<br>th draping once | storage units.<br>ow closing.<br>delivered. 50% |                |        | ings cancelled                 | SUBTOTAI<br>5% GST<br>TOTAI<br>n GES. | -                | 04060264    |