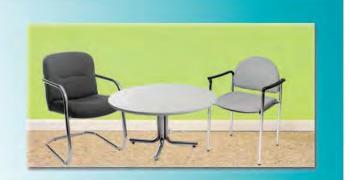

## furnishings

Grey Fabric Side Chair

Grey Fabric Arm Chair

Steno Chair

30" Round / 18" High Coffee Table

4' and 6' Long Skirted Counter with White Vinyl Top

4', 6', or 8' Long Skirted Table with White Vinyl Top

## furnishings

22" W X 28" H Chrome Sign Holder (sign extra)

Gold Ballot Drum

Plexi Pocket (Wall Mountable only, not self-standing)

40" W x 20" D x 41" H White Counter Storage Unit

Bag Holder 41"H

Stanchions 6' Belt