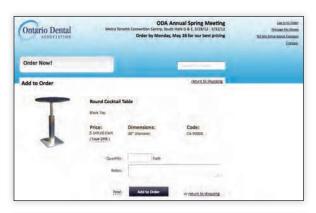

## Accelerate your experience with Expresso exhibit planning, ordering and management.

Exhibitors can order everything they need for their tradeshow exhibit through Expresso, our simple to navigate, picture-driven system that satisfies your need for speed. With just a few clicks exhibitors can order GES products and services including:

## Expresso is more than just an online exhibitor manual. Exhibitors can:

- Order exhibit products and services.
- Print shipping labels.
- View important show and event information.
- Download the show schedule into Outlook or iCalendar.
- View account order status and history.