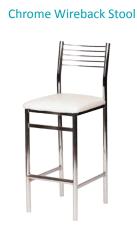

## furnishings

Grey Fabric Side Chair

**Grey Fabric Counter Stool** 

Grey Fabric Arm Chair

**Grey Lounge Chair** 

30" Round / 30" High Starbase Table

30" Round / 18" High Coffee Table

4' and 6' Long Skirted Counter with White Vinyl Top