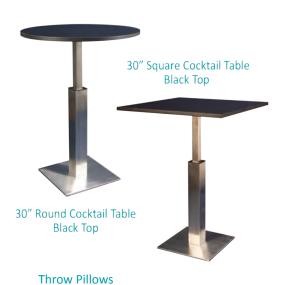

## furnishings

Grey Fabric Side Chair

**Grey Fabric Counter Stool** 

Grey Fabric Arm Chair

**Grey Lounge Chair** 

30" Round / 30" High Starbase Table

30" Round / 18" High Coffee Table

4' and 6' Long Skirted Counter with White Vinyl Top