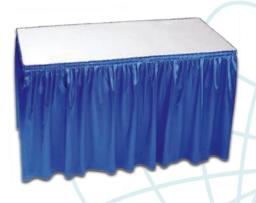

## furnishings

Grey Fabric Side Chair

**Grey Fabric Counter Stool** 

Grey Fabric Arm Chair

**Grey Lounge Chair** 

30" Round / 30" High Starbase Table

30" Round / 18" High Coffee Table

4' and 6' Long Skirted Counter with White Vinyl Top