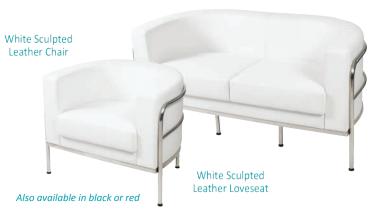

## furnishings

Grey Fabric Side Chair

**Grey Fabric Counter Stool** 

Grey Fabric Arm Chair

**Grey Lounge Chair** 

30" Round / 30" High Starbase Table

30" Round / 18" High Coffee Table

4' and 6' Long Skirted Counter with White Vinyl Top