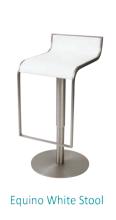

## furnishings

Grey Fabric Side Chair

**Grey Fabric Counter Stool** 

Grey Fabric Arm Chair

**Grey Lounge Chair** 

30" Round / 30" High Starbase Table

30" Round / 18" High Coffee Table

4' and 6' Long Skirted Counter with White Vinyl Top