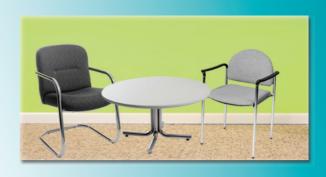

## furnishings

Grey Fabric Side Chair

**Grey Fabric Counter Stool** 

Grey Fabric Arm Chair

**Grey Lounge Chair** 

30" Round / 30" High Starbase Table

30" Round / 18" High Coffee Table

4' and 6' Long Skirted Counter with White Vinyl Top