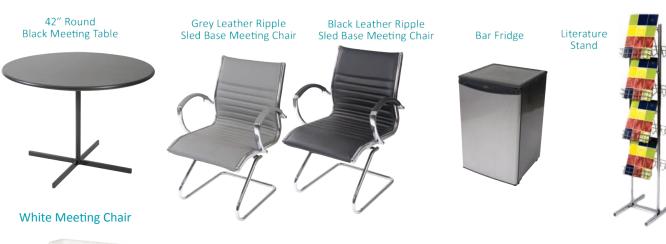

## furnishings

Grey Fabric Side Chair

**Grey Fabric Counter Stool** 

Grey Fabric Arm Chair

**Grey Lounge Chair** 

30" Round / 30" High Starbase Table

30" Round / 18" High Coffee Table

4' and 6' Long Skirted Counter with White Vinyl Top