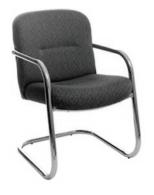

## furnishings

Grey Fabric Side Chair

**Grey Fabric Counter Stool** 

Grey Fabric Arm Chair

**Grey Lounge Chair** 

30" Round / 30" High Starbase Table

30" Round / 18" High Coffee Table

4' and 6' Long Skirted Counter with White Vinyl Top