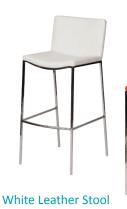

## furnishings

Grey Fabric Side Chair

**Grey Fabric Counter Stool** 

Grey Fabric Arm Chair

**Grey Lounge Chair** 

30" Round / 30" High Starbase Table

30" Round / 18" High Coffee Table

4' and 6' Long Skirted Counter with White Vinyl Top