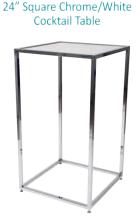

## furnishings

Grey Fabric Side Chair

**Grey Fabric Counter Stool** 

Grey Fabric Arm Chair

**Grey Lounge Chair** 

30" Round / 30" High Starbase Table

30" Round / 18" High Coffee Table

4' and 6' Long Skirted Counter with White Vinyl Top