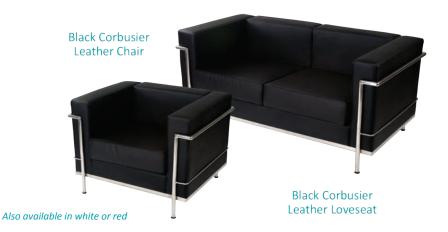

## furnishings

Grey Fabric Side Chair

**Grey Fabric Counter Stool** 

Grey Fabric Arm Chair

**Grey Lounge Chair** 

30" Round / 30" High Starbase Table

30" Round / 18" High Coffee Table

4' and 6' Long Skirted Counter with White Vinyl Top