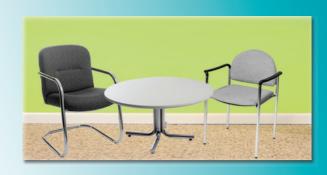

## furnishings

Grey Fabric Side Chair

**Grey Fabric Counter Stool** 

Grey Fabric Arm Chair

**Grey Lounge Chair** 

30" Round / 30" High Starbase Table

30" Round / 18" High Coffee Table

4' and 6' Long Skirted Counter with White Vinyl Top