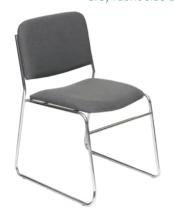

## furnishings

Grey Fabric Side Chair

**Grey Fabric Counter Stool** 

Grey Fabric Arm Chair

**Grey Lounge Chair** 

30" Round / 30" High Starbase Table

30" Round / 18" High Coffee Table

4' and 6' Long Skirted Counter with White Vinyl Top