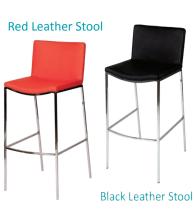

## furnishings

Grey Fabric Side Chair

**Grey Fabric Counter Stool** 

Grey Fabric Arm Chair

**Grey Lounge Chair** 

30" Round / 30" High Starbase Table

30" Round / 18" High Coffee Table

4' and 6' Long Skirted Counter with White Vinyl Top