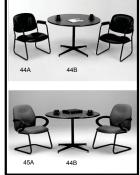

| QIY |             | DESCRIPTION                               | PRICE    | PRICE    | i otai |
|-----|-------------|-------------------------------------------|----------|----------|--------|
|     | 41A (EFBS)  | FANBACK STOOL                             | \$122.00 | \$171.00 |        |
|     | 41B (FPEDT) | COCKTAIL TABLE 30" ROUND 40" HIGH         | \$85.50  | \$119.50 |        |
|     | 42A (EBLBS) | LEATHER BISTRO STOOL                      | \$143.00 | \$200.50 |        |
|     | 43A (EGFBS) | FABRIC BISTRO STOOL                       | \$156.50 | \$219.00 |        |
|     | 44B (EBMT)  | 42" MEETING TABLE                         | \$143.00 | \$200.50 |        |
|     | 45A (EGFC)  | LEATHER MEETING CHAIR                     | \$105.00 | \$147.00 |        |
|     | (EBLHC)     | EXECUTIVE LEATHER HIGH BACK ROLLING CHAIR | \$139.00 | \$194.50 |        |
|     | (EBLS3)     | LEATHER SOFA - 3 SEATER                   | \$239.00 | \$334.50 |        |
|     | (EBLS2)     | LEATHER SOFA - 2 SEATER                   | \$199.00 | \$278.50 |        |
|     | (EBLS1)     | LEATHER SOFA CHAIR - 1 SEAT               | \$155.50 | \$217.50 |        |
|     | (ECTC3)     | COFFEE TABLE                              | \$69.00  | \$96.50  |        |
|     | (EETC3)     | END TABLES                                | \$48.00  | \$67.00  |        |
|     | (FLR)       | LITERATURE RACK                           | \$95.00  | \$132.50 |        |
|     | (GGP)       | 24" X 72" GRID PANEL                      | \$33.00  | \$46.00  |        |
|     |             | •                                         |          |          |        |