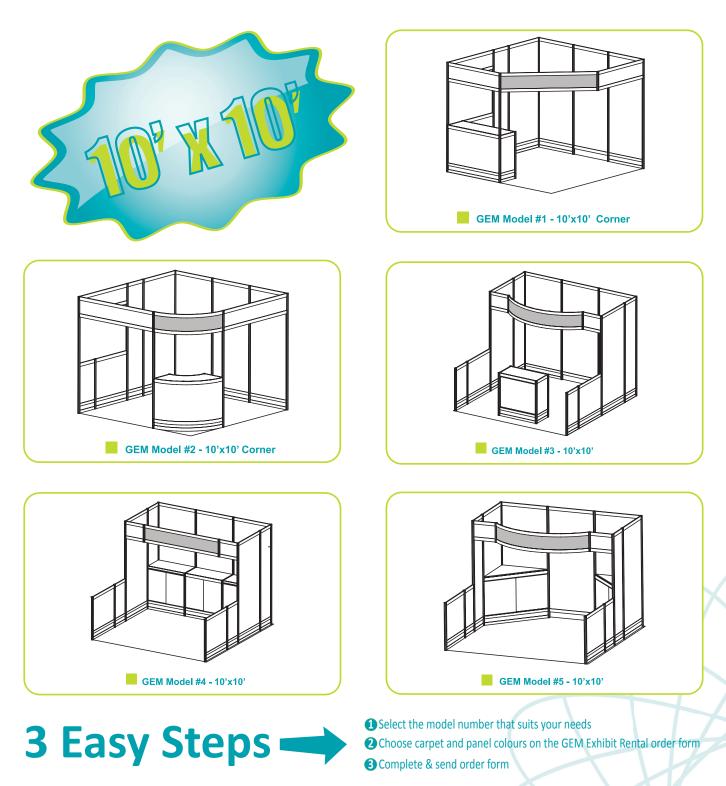

|                                         | TOTAL                |                                      |  |  |
|                                   |                                                                          |                           |                                               |                                         |                      |                                      |  |  |
|                                   | I HAVE READ AND UNDERSTA                                                 |                           |                                               | A ODEENENT WITH OFO                     |                      | AL FROM THIS PAGE<br>CHECKLIST SHEET |  |  |

D UNDERSTAND IS 8





# standard exhibit rentals



Grey indicates standard header sign(s)





# standard exhibit rentals















Select the model number that suits your needs
 Choose carpet and panel colours on the GEM Exhibit Rental order form
 Complete & send order form

Grey indicates standard header sign(s)



## GEM RENTAL EXHIBIT ORDER FORM

|                                                                                                                                                                                          | reet NW, Edmonton, AB T6B      |                                                           |                                 | l Free: 877.505.7767 | edmonton@ge      | s.com                                |
|---------------------------------------------------------------------------------------------