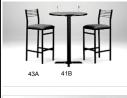

| QIY |             | DESCRIPTION                               | PRICE    | PRICE    | i otai |
|-----|-------------|-------------------------------------------|----------|----------|--------|
|     | 41A (EFBS)  | FANBACK STOOL                             | \$122.00 | \$171.00 |        |
|     | 41B (FPEDT) | COCKTAIL TABLE 30" ROUND 40" HIGH         | \$85.50  | \$119.50 |        |
|     | 42A (EBLBS) | LEATHER BISTRO STOOL                      | \$143.00 | \$200.50 |        |
|     | 43A (EGFBS) | FABRIC BISTRO STOOL                       | \$156.50 | \$219.00 |        |
|     | 44B (EBMT)  | 42" MEETING TABLE                         | \$143.00 | \$200.50 |        |
|     | 45A (EGFC)  | LEATHER MEETING CHAIR                     | \$105.00 | \$147.00 |        |
|     | (EBLHC)     | EXECUTIVE LEATHER HIGH BACK ROLLING CHAIR | \$139.00 | \$194.50 |        |
|     | (EBLS3)     | LEATHER SOFA - 3 SEATER                   | \$239.00 | \$334.50 |        |
|     | (EBLS2)     | LEATHER SOFA - 2 SEATER                   | \$199.00 | \$278.50 |        |
|     | (EBLS1)     | LEATHER SOFA CHAIR - 1 SEAT               | \$155.50 | \$217.50 |        |
|     | (ECTC3)     | COFFEE TABLE                              | \$69.00  | \$96.50  |        |
|     | (EETC3)     | END TABLES                                | \$48.00  | \$67.00  |        |
|     | (FLR)       | LITERATURE RACK                           | \$95.00  | \$132.50 |        |
|     | (GGP)       | 24" X 72" GRID PANEL                      | \$33.00  | \$46.00  |        |
|     |             | •                                         |          |          |        |