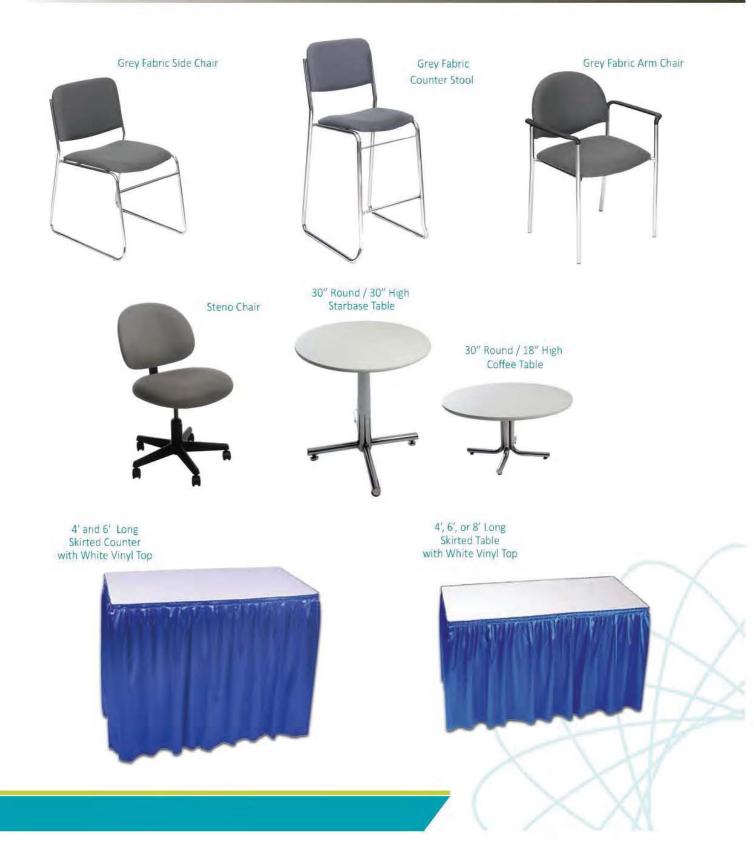

|         | GES Experied                                | rience<br>alists       |                      |           |                          | FURNISI                                         | HINGS             | ORDE             |          |  |  |
|---------|---------------------------------------------|------------------------|----------------------|-----------|--------------------------|-------------------------------------------------|-------------------|------------------|----------|--|--|
| SHO     | 7730 - 34 Street NW, Edmonton, A<br>W NAME: | B T6B 3J6<br>Green Ind | Phone: 780<br>dustry | .469.7767 | Fax: 780.4               | 69.1619 Toll Free: 877.505.77<br>DISCOUNT PRICE |                   | nton@ges.com     |          |  |  |
| SHO     | SHOW DATE: November 17 - 18, 2016           |                        |                      |           | DEADLINE DATE:           | luesda                                          | ay, Novem         | ber 01, 2016     |          |  |  |
|         | EXHIBITOR INF                               | ORMATION               |                      |           |                          | CREDIT CA                                       | RD AUTHO          | ORIZATION        |          |  |  |
|         | BOOTH #:                                    |                        |                      |           |                          |                                                 |                   |                  |          |  |  |
| COMPA   | NY:                                         |                        |                      |           |                          |                                                 |                   |                  |          |  |  |
| STREET: |                                             |                        |                      |           | NO ORDER W               | ILL BE                                          | CONSIE            | DERED            |          |  |  |
| CITY:   | PROV/STATE:                                 |                        | CODE:                |           | _                        | FINAL UNT                                       | IL CRE            | DIT CA           | RD       |  |  |
| EMAIL:  |                                             |                        |                      |           |                          | AUTHORIZATION                                   |                   |                  |          |  |  |
|         | ·                                           |                        |                      |           |                          | AND SUBMITTI                                    | ED WIT            | 'H THIS          | FORM.    |  |  |
|         | CT NAME:                                    |                        |                      |           | -                        |                                                 |                   |                  |          |  |  |
| CONTAC  | ער איזעוב                                   |                        |                      |           |                          |                                                 |                   |                  |          |  |  |
|         |                                             | ALI                    |                      | S MUST    | BE PRE                   | PAID IN FULL                                    |                   |                  |          |  |  |
|         |                                             | RS CANN                |                      |           |                          | L PAYMENT IS RECEIVED                           |                   |                  |          |  |  |
|         | FURNISHIN                                   | GS                     |                      |           | _                        | SKIRTED TAB                                     |                   |                  | _        |  |  |
| QTY     | DESCRIPTION                                 | DISCOUNT<br>PRICE      | REGULAR<br>PRICE     | TOTAL     |                          |                                                 |                   | GREEN<br>REGULAR |          |  |  |
|         | GREY FABRIC SIDE CHAIR                      | \$37.00                | \$52.00              |           | QTY                      | DESCRIPTION                                     | PRICE             | PRICE            | TOTAL    |  |  |
|         | GREY FABRIC COUNTER STOOL                   | \$81.50                | \$114.00             |           |                          | 4 FT LONG X 2 FT WIDE                           | \$81.50           | \$114.00         |          |  |  |
|         | GREY FABRIC ARM CHAIR                       | \$38.00                | \$53.50              |           |                          | 6 FT LONG X 2 FT WIDE                           | \$89.50           | \$125.50         |          |  |  |
|         | PLASTIC FOLDING CHAIR                       | \$24.50                | \$34.50              |           |                          | 8 FT LONG X 2 FT WIDE                           | \$97.00           | \$135.50         |          |  |  |
|         | COFFEE TABLE 18" HIGH ROUND                 | \$54.00                | \$75.50              |           |                          | SKIRTED FOURTH SIDE                             | \$35.00           | \$49.00          |          |  |  |
|         | STARBASE TABLE 30" ROUND                    | \$71.00                | \$99.50              |           | SKIRTED COUNTER 42" HIGH |                                                 |                   |                  |          |  |  |
|         | 30" HIGH                                    | ¢                      | <b>\$00.00</b>       |           |                          | BLACK BLUE                                      |                   | R 🔲 WHI          | ΓE       |  |  |
|         | COCKTAIL TABLE 30" ROUND<br>40" HIGH        | \$85.50                | \$119.50             |           | QTY                      | DESCRIPTION                                     | DISCOUNT<br>PRICE | REGULAR<br>PRICE | TOTAL    |  |  |
|         | 22" X 28" CHROME SIGN HOLDER                | \$46.50                | \$65.00              |           |                          | 4 FT LONG X 2 FT WIDE                           | \$92.50           | \$130.00         |          |  |  |
|         | EASEL                                       | \$39.00                | \$55.00              |           |                          | 6 FT LONG X 2 FT WIDE                           | \$114.50          | \$160.00         |          |  |  |
|         | SMALL GOLD BALLOT DRUM                      | \$71.00                | \$99.50              |           |                          | 8 FT LONG X 2 FT WIDE                           | \$140.00          | \$196.00         |          |  |  |
|         | BAG HOLDER 40" HIGH                         | \$65.00                | \$91.00              |           |                          | SKIRTED FOURTH SIDE                             | \$35.00           | \$49.00          |          |  |  |
|         | TAPE STANCHION (7')                         | \$41.00                | \$57.50              |           | NC                       | ON SKIRTED 30" HIGH                             |                   | S (VINYI         | ONLY)    |  |  |
|         | GARMENT RACK ON WHEELS                      | \$44.50                | \$62.00              |           |                          | 4FT 🖸 6FT 🗖 8FT                                 | \$65.00           | \$91.00          |          |  |  |
|         | WASTEBASKET                                 | \$21.50                | \$30.50              |           | NC                       | ON SKIRTED 42" HIGH                             | TABLE             | S (VINYI         | ONLY)    |  |  |
|         | BASEPLATE & 8 FT H POLE                     | \$19.50                | \$27.50              |           |                          | 🔲 4FT 🔲 6FT 🔲 8FT                               | \$104.00          | \$145.50         |          |  |  |
|         | 6FT - 10 FT CROSSBAR                        | \$15.00                | \$21.00              |           |                          | CUSTOM BOO                                      | OTH DR            | APING            |          |  |  |
|         | BAR FRIDGE                                  | \$202.00               | \$282.50             |           | BLACK                    |                                                 | E 🔲 RED           | GREEN            | BURGUNDY |  |  |
|         |                                             |                        |                      |           | QTY                      | DESCRIPTION                                     | DISCOUNT          | REGULAR          | TOTAL    |  |  |