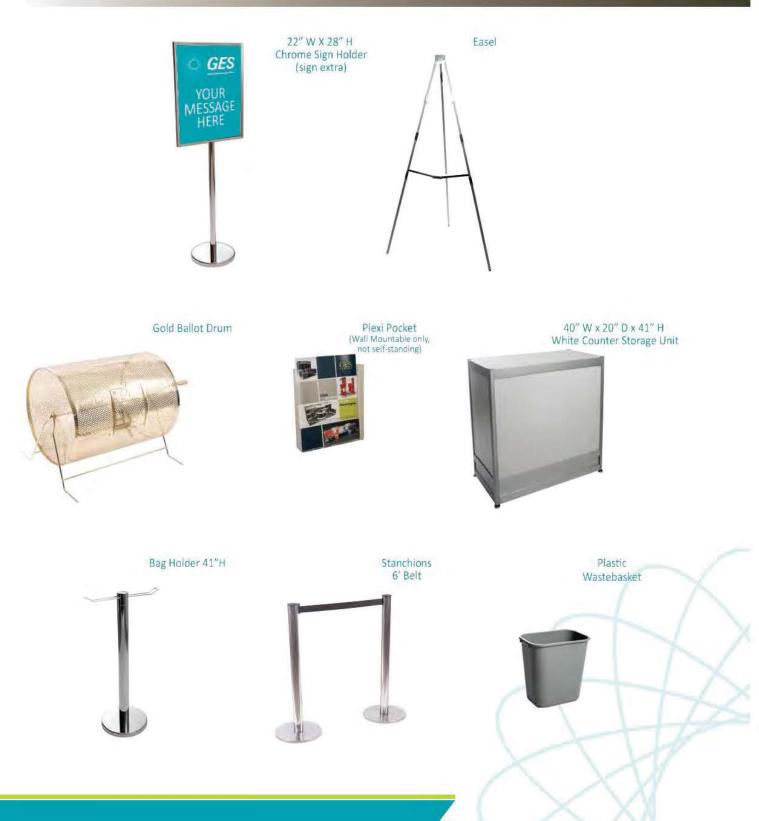

|         | GES Experied                                | rience<br>alists       |                      |           |                          | FURNISI                                         | HINGS             | ORDE             |          |  |  |
|---------|---------------------------------------------|------------------------|----------------------|-----------|--------------------------|-------------------------------------------------|-------------------|------------------|----------|--|--|
| SHO     | 7730 - 34 Street NW, Edmonton, A<br>W NAME: | B T6B 3J6<br>Green Ind | Phone: 780<br>dustry | .469.7767 | Fax: 780.4               | 69.1619 Toll Free: 877.505.77<br>DISCOUNT PRICE |                   | nton@ges.com     |          |  |  |
| SHO     | SHOW DATE: November 17 - 18, 2016           |                        |                      |           | DEADLINE DATE:           | luesda                                          | ay, Novem         | ber 01, 2016     |          |  |  |
|         | EXHIBITOR INF                               | ORMATION               |                      |           |                          | CREDIT CA                                       | RD AUTHO          | ORIZATION        |          |  |  |
|         | BOOTH #:                                    |                        |                      |           |                          |                                                 |                   |                  |          |  |  |
| COMPA   | NY:                                         |                        |                      |           |                          |                                                 |                   |                  |          |  |  |
| STREET: |                                             |                        |                      |           | NO ORDER W               | ILL BE                                          | CONSIE            | DERED            |          |  |  |
| CITY:   | PROV/STATE:                                 |                        | CODE:                |           | _                        | FINAL UNT                                       | IL CRE            | DIT CA           | RD       |  |  |
| EMAIL:  |                                             |                        |                      |           |                          | AUTHORIZATION                                   |                   |                  |          |  |  |
|         | ·                                           |                        |                      |           |                          | AND SUBMITTI                                    | ED WIT            | 'H THIS          | FORM.    |  |  |
|         | CT NAME:                                    |                        |                      |           | -                        |                                                 |                   |                  |          |  |  |
| CONTAC  | ער איזעוב                                   |                        |                      |           |                          |                                                 |                   |                  |          |  |  |
|         |                                             | ALI                    |                      | S MUST    | BE PRE                   | PAID IN FULL                                    |                   |                  |          |  |  |
|         |                                             | RS CANN                |                      |           |                          | L PAYMENT IS RECEIVED                           |                   |                  |          |  |  |
|         | FURNISHIN                                   | GS                     |                      |           | _                        | SKIRTED TAB                                     |                   |                  | _        |  |  |
| QTY     | DESCRIPTION                                 | DISCOUNT<br>PRICE      | REGULAR<br>PRICE     | TOTAL     |                          |                                                 |                   | GREEN<br>REGULAR |          |  |  |
|         | GREY FABRIC SIDE CHAIR                      | \$37.00                | \$52.00              |           | QTY                      | DESCRIPTION                                     | PRICE             | PRICE            | TOTAL    |  |  |
|         | GREY FABRIC COUNTER STOOL                   | \$81.50                | \$114.00             |           |                          | 4 FT LONG X 2 FT WIDE                           | \$81.50           | \$114.00         |          |  |  |
|         | GREY FABRIC ARM CHAIR                       | \$38.00                | \$53.50              |           |                          | 6 FT LONG X 2 FT WIDE                           | \$89.50           | \$125.50         |          |  |  |
|         | PLASTIC FOLDING CHAIR                       | \$24.50                | \$34.50              |           |                          | 8 FT LONG X 2 FT WIDE                           | \$97.00           | \$135.50         |          |  |  |
|         | COFFEE TABLE 18" HIGH ROUND                 | \$54.00                | \$75.50              |           |                          | SKIRTED FOURTH SIDE                             | \$35.00           | \$49.00          |          |  |  |
|         | STARBASE TABLE 30" ROUND                    | \$71.00                | \$99.50              |           | SKIRTED COUNTER 42" HIGH |                                                 |                   |                  |          |  |  |
|         | 30" HIGH                                    | ¢                      | <b>\$00.00</b>       |           |                          | BLACK BLUE                                      |                   | R 🔲 WHI          | ΓE       |  |  |
|         | COCKTAIL TABLE 30" ROUND<br>40" HIGH        | \$85.50                | \$119.50             |           | QTY                      | DESCRIPTION                                     | DISCOUNT<br>PRICE | REGULAR<br>PRICE | TOTAL    |  |  |
|         | 22" X 28" CHROME SIGN HOLDER                | \$46.50                | \$65.00              |           |                          | 4 FT LONG X 2 FT WIDE                           | \$92.50           | \$130.00         |          |  |  |
|         | EASEL                                       | \$39.00                | \$55.00              |           |                          | 6 FT LONG X 2 FT WIDE                           | \$114.50          | \$160.00         |          |  |  |
|         | SMALL GOLD BALLOT DRUM                      | \$71.00                | \$99.50              |           |                          | 8 FT LONG X 2 FT WIDE                           | \$140.00          | \$196.00         |          |  |  |
|         | BAG HOLDER 40" HIGH                         | \$65.00                | \$91.00              |           |                          | SKIRTED FOURTH SIDE                             | \$35.00           | \$49.00          |          |  |  |
|         | TAPE STANCHION (7')                         | \$41.00                | \$57.50              |           | NC                       | ON SKIRTED 30" HIGH                             |                   | S (VINYI         | ONLY)    |  |  |
|         | GARMENT RACK ON WHEELS                      | \$44.50                | \$62.00              |           |                          | 4FT 🖸 6FT 🗖 8FT                                 | \$65.00           | \$91.00          |          |  |  |
|         | WASTEBASKET                                 | \$21.50                | \$30.50              |           | NC                       | ON SKIRTED 42" HIGH                             | TABLE             | S (VINYI         | ONLY)    |  |  |
|         | BASEPLATE & 8 FT H POLE                     | \$19.50                | \$27.50              |           |                          | 🔲 4FT 🔲 6FT 🔲 8FT                               | \$104.00          | \$145.50         |          |  |  |
|         | 6FT - 10 FT CROSSBAR                        | \$15.00                | \$21.00              |           |                          | CUSTOM BOO                                      | OTH DR            | APING            |          |  |  |
|         | BAR FRIDGE                                  | \$202.00               | \$282.50             |           | BLACK                    |                                                 | E 🔲 RED           | GREEN            | BURGUNDY |  |  |
|         |                                             |                        |                      |           | QTY                      | DESCRIPTION                                     | DISCOUNT          | REGULAR          | TOTAL    |  |  |