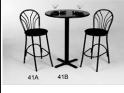

| QIY |             | DESCRIPTION                               | PRICE    | PRICE    | i otai |
|-----|-------------|-------------------------------------------|----------|----------|--------|
|     | 41A (EFBS)  | FANBACK STOOL                             | \$122.00 | \$171.00 |        |
|     | 41B (FPEDT) | COCKTAIL TABLE 30" ROUND 40" HIGH         | \$85.50  | \$119.50 |        |
|     | 42A (EBLBS) | LEATHER BISTRO STOOL                      | \$143.00 | \$200.50 |        |
|     | 43A (EGFBS) | FABRIC BISTRO STOOL                       | \$156.50 | \$219.00 |        |
|     | 44B (EBMT)  | 42" MEETING TABLE                         | \$143.00 | \$200.50 |        |
|     | 45A (EGFC)  | LEATHER MEETING CHAIR                     | \$105.00 | \$147.00 |        |
|     | (EBLHC)     | EXECUTIVE LEATHER HIGH BACK ROLLING CHAIR | \$139.00 | \$194.50 |        |
|     | (EBLS3)     | LEATHER SOFA - 3 SEATER                   | \$239.00 | \$334.50 |        |
|     | (EBLS2)     | LEATHER SOFA - 2 SEATER                   | \$199.00 | \$278.50 |        |
|     | (EBLS1)     | LEATHER SOFA CHAIR - 1 SEAT               | \$155.50 | \$217.50 |        |
|     | (ECTC3)     | COFFEE TABLE                              | \$69.00  | \$96.50  |        |
|     | (EETC3)     | END TABLES                                | \$48.00  | \$67.00  |        |
|     | (FLR)       | LITERATURE RACK                           | \$95.00  | \$132.50 |        |
|     | (GGP)       | 24" X 72" GRID PANEL                      | \$33.00  | \$46.00  |        |
|     |             | •                                         |          |          |        |