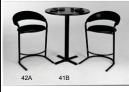

| QIY |             | DESCRIPTION                               | PRICE    | PRICE    | i otai |
|-----|-------------|-------------------------------------------|----------|----------|--------|
|     | 41A (EFBS)  | FANBACK STOOL                             | \$122.00 | \$171.00 |        |
|     | 41B (FPEDT) | COCKTAIL TABLE 30" ROUND 40" HIGH         | \$85.50  | \$119.50 |        |
|     | 42A (EBLBS) | LEATHER BISTRO STOOL                      | \$143.00 | \$200.50 |        |
|     | 43A (EGFBS) | FABRIC BISTRO STOOL                       | \$156.50 | \$219.00 |        |
|     | 44B (EBMT)  | 42" MEETING TABLE                         | \$143.00 | \$200.50 |        |
|     | 45A (EGFC)  | LEATHER MEETING CHAIR                     | \$105.00 | \$147.00 |        |
|     | (EBLHC)     | EXECUTIVE LEATHER HIGH BACK ROLLING CHAIR | \$139.00 | \$194.50 |        |
|     | (EBLS3)     | LEATHER SOFA - 3 SEATER                   | \$239.00 | \$334.50 |        |
|     | (EBLS2)     | LEATHER SOFA - 2 SEATER                   | \$199.00 | \$278.50 |        |
|     | (EBLS1)     | LEATHER SOFA CHAIR - 1 SEAT               | \$155.50 | \$217.50 |        |
|     | (ECTC3)     | COFFEE TABLE                              | \$69.00  | \$96.50  |        |
|     | (EETC3)     | END TABLES                                | \$48.00  | \$67.00  |        |
|     | (FLR)       | LITERATURE RACK                           | \$95.00  | \$132.50 |        |
|     | (GGP)       | 24" X 72" GRID PANEL                      | \$33.00  | \$46.00  |        |
|     |             | •                                         |          |          |        |