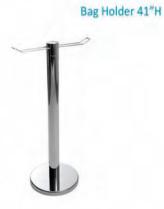

### FURNISHINGS ORDER FORM

| #3030                                                                      | - 2600 Portland St. SE Calgary,                                                                                                                                                                                                                                                                                                                                                          | Alberta, T2                                                                                | G 4M6 Tel                                                                    | : (403) 243-                                     | 2212 Fa | ax: | (403) 243-3868 Toll F          | ree 1 | I-800-636-8                      | 235 www.         | gesexpo.ca |
|----------------------------------------------------------------------------|------------------------------------------------------------------------------------------------------------------------------------------------------------------------------------------------------------------------------------------------------------------------------------------------------------------------------------------------------------------------------------------|--------------------------------------------------------------------------------------------|------------------------------------------------------------------------------|--------------------------------------------------|---------|-----|--------------------------------|-------|----------------------------------|------------------|------------|
| SHO                                                                        | W: Canadian Payments As                                                                                                                                                                                                                                                                                                                                                                  | ssociation                                                                                 | - Paymei                                                                     | nts Panora                                       | ama     |     | DISCOUNT PRIC<br>DEADLINE DATE |       | Ma                               | ay 31, 201       | 16         |
|                                                                            | EXHIBITOR                                                                                                                                                                                                                                                                                                                                                                                | INFORM                                                                                     | MATION                                                                       |                                                  |         |     | CREDIT CA                      | RD    | <b>AUTHO</b>                     | RIZATIO          | N          |
|                                                                            | BOOTH #:                                                                                                                                                                                                                                                                                                                                                                                 |                                                                                            |                                                                              |                                                  |         | Г   | MASTERCAR                      | )     | □VISA                            | ☐ AMI            | ΞX         |
| COMP                                                                       | PANY                                                                                                                                                                                                                                                                                                                                                                                     |                                                                                            |                                                                              | -                                                |         |     |                                |       |                                  |                  |            |
| STRE                                                                       | ET                                                                                                                                                                                                                                                                                                                                                                                       |                                                                                            |                                                                              |                                                  |         |     | EXPIRY DATE _                  |       | /                                |                  |            |
| CITY_                                                                      | PROV/S                                                                                                                                                                                                                                                                                                                                                                                   | TATE                                                                                       | CODE                                                                         |                                                  |         |     |                                |       |                                  |                  |            |
| E-MAI                                                                      | L                                                                                                                                                                                                                                                                                                                                                                                        |                                                                                            |                                                                              |                                                  |         | r   | Ci                             | ARDHC | DLDER NAME                       |                  |            |
| PHON                                                                       | E                                                                                                                                                                                                                                                                                                                                                                                        | _FAX                                                                                       |                                                                              |                                                  |         | L   | OAR                            |       | ED OLONIATUD                     |                  |            |
| CONT                                                                       | ACT NAME                                                                                                                                                                                                                                                                                                                                                                                 |                                                                                            |                                                                              |                                                  |         |     |                                |       | ER SIGNATUR<br>ED (PAYABLE T     |                  |            |
|                                                                            |                                                                                                                                                                                                                                                                                                                                                                                          |                                                                                            |                                                                              |                                                  | RE DD   |     | PAID IN FULL                   |       |                                  |                  |            |
|                                                                            | (OR                                                                                                                                                                                                                                                                                                                                                                                      |                                                                                            |                                                                              |                                                  |         |     | PAYMENT IS RECEIVED            | VED)  | )                                |                  |            |
|                                                                            | FURNIS                                                                                                                                                                                                                                                                                                                                                                                   | HINGS                                                                                      |                                                                              |                                                  |         |     | DRAPED DISPL                   | AY T  | ABLES:                           | 30" HIGH         | l          |
| C                                                                          | DESCRIPTION                                                                                                                                                                                                                                                                                                                                                                              | DISCOUNT<br>PRICE                                                                          | REGULAR<br>PRICE                                                             | TOTAL                                            | BL      | LAC | K BLUE BURGUND                 | Y 🔲 🤆 |                                  |                  | ☐ WHITE    |
| F                                                                          | Grey Fabric Side Chair                                                                                                                                                                                                                                                                                                                                                                   | \$37.00                                                                                    | \$52.00                                                                      |                                                  | QT      | ΓΥ  | DESCRIPTION                    |       | DISCOUNT<br>PRICE                | REGULAR<br>PRICE | TOTAL      |
|                                                                            | Grey Fabric Counter Stool                                                                                                                                                                                                                                                                                                                                                                | \$81.00                                                                                    | \$113.00                                                                     |                                                  |         |     | 4 Ft. Long x 2 Ft. Wid         | e     | \$81.00                          | \$113.00         |            |
| H                                                                          | Grey Fabric Arm Chair                                                                                                                                                                                                                                                                                                                                                                    | \$38.00                                                                                    | \$53.00                                                                      |                                                  |         |     | 6 Ft. Long x 2 Ft. Wid         | e     | \$90.00                          | \$126.00         |            |
| $\vdash$                                                                   | Literature Rack                                                                                                                                                                                                                                                                                                                                                                          | <del>†                                      </del>                                         | <del>                                     </del>                             |                                                  |         |     | 8 Ft. Long x 2 Ft. Wid         | e     | \$97.00                          | \$136.00         |            |
| -                                                                          |                                                                                                                                                                                                                                                                                                                                                                                          | \$80.00                                                                                    | \$112.00                                                                     |                                                  |         |     | Drape Fourth Side              |       | Add \$3                          | 5.00 ea.         |            |
| F                                                                          | Cocktail Table 40" High                                                                                                                                                                                                                                                                                                                                                                  | \$85.00                                                                                    | \$119.00                                                                     |                                                  |         |     | <u> </u>                       |       |                                  |                  |            |
|                                                                            | 30" Round 30" High<br>Pedestal Table                                                                                                                                                                                                                                                                                                                                                     | \$71.00                                                                                    | \$99.00                                                                      |                                                  | F       | RA  | ISED DRAPED DI                 | SPL   | AY TABL                          | .ES 42" F        | lIGH       |
|                                                                            | 30" Round 18" High<br>Coffee Table                                                                                                                                                                                                                                                                                                                                                       | \$54.00                                                                                    | \$76.00                                                                      |                                                  |         | BLA | ACK BLUE                       |       | SILVER                           | ☐ WHITE          |            |
|                                                                            | Coat Tree                                                                                                                                                                                                                                                                                                                                                                                | \$33.00                                                                                    | \$46.00                                                                      |                                                  | QT      | ΓΥ  | DESCRIPTION                    |       | DISCOUNT<br>PRICE                | REGULAR<br>PRICE | TOTAL      |
|                                                                            | 22" x 28" Chrome Sign                                                                                                                                                                                                                                                                                                                                                                    | \$46.00                                                                                    | \$64.00                                                                      |                                                  |         |     | 4 Ft. Long x 2 Ft. Wid         | е     | \$93.00                          | \$130.00         |            |
|                                                                            | Holder (Sign Extra)  Easel                                                                                                                                                                                                                                                                                                                                                               | \$39.00                                                                                    | \$55.00                                                                      |                                                  |         |     | 6 Ft. Long x 2 Ft. Wid         | е     | \$114.00                         | \$160.00         |            |
|                                                                            | Ballot Drum                                                                                                                                                                                                                                                                                                                                                                              | + '                                                                                        | \$99.00                                                                      |                                                  |         |     | 8 Ft. Long x 2 Ft. Wid         | е     | \$140.00                         | \$196.00         |            |
|                                                                            |                                                                                                                                                                                                                                                                                                                                                                                          | \$71.00                                                                                    | , , , , , ,                                                                  |                                                  |         |     | Drape Fourth Side              |       | Add \$3                          | 5.00 ea.         |            |
| H                                                                          | Garment Rack on Wheels  White Counter Storage                                                                                                                                                                                                                                                                                                                                            | \$44.00                                                                                    | \$62.00                                                                      |                                                  |         |     | •                              |       |                                  |                  |            |
|                                                                            | Unit 40" H                                                                                                                                                                                                                                                                                                                                                                               | \$133.00                                                                                   | \$186.00                                                                     |                                                  |         |     | CUSTOM B                       | 001   | TH DRAP                          | ING              |            |
|                                                                            | Bag Holder 41"H                                                                                                                                                                                                                                                                                                                                                                          | \$65.00                                                                                    | \$91.00                                                                      |                                                  |         |     | □BLACK □BLU                    | E     | RED SIL                          | VER WH           | ITE        |
|                                                                            | Tape Stanchion                                                                                                                                                                                                                                                                                                                                                                           | \$41.00                                                                                    | \$57.00                                                                      |                                                  |         |     | 3 Ft. High (Per Linear         | Ft.)  | \$6.90                           | \$9.65           |            |
|                                                                            | Wastebasket                                                                                                                                                                                                                                                                                                                                                                              | \$22.00                                                                                    | \$31.00                                                                      |                                                  |         |     | 8 Ft. High (Per Linear         | Ft.)  | \$7.40                           | \$10.35          |            |
| • All or<br>• Exhib<br>• If a c<br>• Chan<br>• GES<br>• All cla<br>• No re | & Conditions  ders received after the Discount Price Date voltor is responsible for all items for the duratic olcur is not chosen, GES will choose a colou ges are for rental of equipment only. All item is not responsible for exhibit materials left in aims or discrepancies must be settled at the funds/exchanges on cancelled draped tables o show opening.  I have read and unit | on of the show. r for you. s remain the pro GEM rental exh GES Service Ce s or custom book | operty of GES.<br>ibits or counters<br>entre prior to sho<br>th draping once | storage units.<br>w closing.<br>delivered. 50% r |         |     |                                |       | BTOTAL<br>5% GST<br>TOTAL<br>ES. |                  | 04060264   |
|                                                                            |                                                                                                                                                                                                                                                                                                                                                                                          |                                                                                            |                                                                              |                                                  |         |     |                                |       |                                  |                  |            |