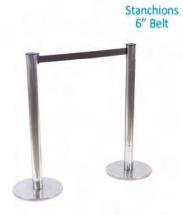

### FURNISHINGS ORDER FORM

| #3030                                                                      | - 2600 Portland St. SE Calgary,                                                                                                                                                                                                                                                                                                                                                          | Alberta, T2                                                                                | G 4M6 Tel                                                                    | : (403) 243-                                     | 2212 Fa | ax: | (403) 243-3868 Toll F          | ree 1 | I-800-636-8                      | 235 www.         | gesexpo.ca |
|----------------------------------------------------------------------------|------------------------------------------------------------------------------------------------------------------------------------------------------------------------------------------------------------------------------------------------------------------------------------------------------------------------------------------------------------------------------------------|--------------------------------------------------------------------------------------------|------------------------------------------------------------------------------|--------------------------------------------------|---------|-----|--------------------------------|-------|----------------------------------|------------------|------------|
| SHO                                                                        | W: Canadian Payments As                                                                                                                                                                                                                                                                                                                                                                  | ssociation                                                                                 | - Paymei                                                                     | nts Panora                                       | ama     |     | DISCOUNT PRIC<br>DEADLINE DATE |       | Ma                               | ay 31, 201       | 16         |
|                                                                            | EXHIBITOR                                                                                                                                                                                                                                                                                                                                                                                | INFORM                                                                                     | MATION                                                                       |                                                  |         |     | CREDIT CA                      | RD    | <b>AUTHO</b>                     | RIZATIO          | N          |
|                                                                            | BOOTH #:                                                                                                                                                                                                                                                                                                                                                                                 |                                                                                            |                                                                              |                                                  |         | Г   | MASTERCAR                      | )     | □VISA                            | ☐ AMI            | ΞX         |
| COMP                                                                       | PANY                                                                                                                                                                                                                                                                                                                                                                                     |                                                                                            |                                                                              | -                                                |         |     |                                |       |                                  |                  |            |
| STRE                                                                       | ET                                                                                                                                                                                                                                                                                                                                                                                       |                                                                                            |                                                                              |                                                  |         |     | EXPIRY DATE _                  |       | /                                |                  |            |
| CITY_                                                                      | PROV/S                                                                                                                                                                                                                                                                                                                                                                                   | TATE                                                                                       | CODE                                                                         |                                                  |         |     |                                |       |                                  |                  |            |
| E-MAI                                                                      | L                                                                                                                                                                                                                                                                                                                                                                                        |                                                                                            |                                                                              |                                                  |         | r   | Ci                             | ARDHC | DLDER NAME                       |                  |            |
| PHON                                                                       | E                                                                                                                                                                                                                                                                                                                                                                                        | _FAX                                                                                       |                                                                              |                                                  |         | L   | OAR                            |       | ED OLONIATUD                     |                  |            |
| CONT                                                                       | ACT NAME                                                                                                                                                                                                                                                                                                                                                                                 |                                                                                            |                                                                              |                                                  |         |     |                                |       | ER SIGNATUR<br>ED (PAYABLE T     |                  |            |
|                                                                            |                                                                                                                                                                                                                                                                                                                                                                                          |                                                                                            |                                                                              |                                                  | RE DD   |     | PAID IN FULL                   |       |                                  |                  |            |
|                                                                            | (OR                                                                                                                                                                                                                                                                                                                                                                                      |                                                                                            |                                                                              |                                                  |         |     | PAYMENT IS RECEIVED            | VED)  | )                                |                  |            |
|                                                                            | FURNIS                                                                                                                                                                                                                                                                                                                                                                                   | HINGS                                                                                      |                                                                              |                                                  |         |     | DRAPED DISPL                   | AY T  | ABLES:                           | 30" HIGH         | l          |
| C                                                                          | DESCRIPTION                                                                                                                                                                                                                                                                                                                                                                              | DISCOUNT<br>PRICE                                                                          | REGULAR<br>PRICE                                                             | TOTAL                                            | BL      | LAC | K BLUE BURGUND                 | Y 🔲 🤆 |                                  |                  | ☐ WHITE    |
| F                                                                          | Grey Fabric Side Chair                                                                                                                                                                                                                                                                                                                                                                   | \$37.00                                                                                    | \$52.00                                                                      |                                                  | QT      | ΓΥ  | DESCRIPTION                    |       | DISCOUNT<br>PRICE                | REGULAR<br>PRICE | TOTAL      |
|                                                                            | Grey Fabric Counter Stool                                                                                                                                                                                                                                                                                                                                                                | \$81.00                                                                                    | \$113.00                                                                     |                                                  |         |     | 4 Ft. Long x 2 Ft. Wid         | e     | \$81.00                          | \$113.00         |            |
| H                                                                          | Grey Fabric Arm Chair                                                                                                                                                                                                                                                                                                                                                                    | \$38.00                                                                                    | \$53.00                                                                      |                                                  |         |     | 6 Ft. Long x 2 Ft. Wid         | e     | \$90.00                          | \$126.00         |            |
| $\vdash$                                                                   | Literature Rack                                                                                                                                                                                                                                                                                                                                                                          | <del>†                                      </del>                                         | <del>                                     </del>                             |                                                  |         |     | 8 Ft. Long x 2 Ft. Wid         | e     | \$97.00                          | \$136.00         |            |
| -                                                                          |                                                                                                                                                                                                                                                                                                                                                                                          | \$80.00                                                                                    | \$112.00                                                                     |                                                  |         |     | Drape Fourth Side              |       | Add \$3                          | 5.00 ea.         |            |
| F                                                                          | Cocktail Table 40" High                                                                                                                                                                                                                                                                                                                                                                  | \$85.00                                                                                    | \$119.00                                                                     |                                                  |         |     | <u> </u>                       |       |                                  |                  |            |
|                                                                            | 30" Round 30" High<br>Pedestal Table                                                                                                                                                                                                                                                                                                                                                     | \$71.00                                                                                    | \$99.00                                                                      |                                                  | F       | RA  | ISED DRAPED DI                 | SPL   | AY TABL                          | .ES 42" F        | lIGH       |
|                                                                            | 30" Round 18" High<br>Coffee Table                                                                                                                                                                                                                                                                                                                                                       | \$54.00                                                                                    | \$76.00                                                                      |                                                  |         | BLA | ACK BLUE                       |       | SILVER                           | ☐ WHITE          |            |
|                                                                            | Coat Tree                                                                                                                                                                                                                                                                                                                                                                                | \$33.00                                                                                    | \$46.00                                                                      |                                                  | QT      | ΓΥ  | DESCRIPTION                    |       | DISCOUNT<br>PRICE                | REGULAR<br>PRICE | TOTAL      |
|                                                                            | 22" x 28" Chrome Sign                                                                                                                                                                                                                                                                                                                                                                    | \$46.00                                                                                    | \$64.00                                                                      |                                                  |         |     | 4 Ft. Long x 2 Ft. Wid         | е     | \$93.00                          | \$130.00         |            |
|                                                                            | Holder (Sign Extra)  Easel                                                                                                                                                                                                                                                                                                                                                               | \$39.00                                                                                    | \$55.00                                                                      |                                                  |         |     | 6 Ft. Long x 2 Ft. Wid         | е     | \$114.00                         | \$160.00         |            |
|                                                                            | Ballot Drum                                                                                                                                                                                                                                                                                                                                                                              | + '                                                                                        | \$99.00                                                                      |                                                  |         |     | 8 Ft. Long x 2 Ft. Wid         | е     | \$140.00                         | \$196.00         |            |
|                                                                            |                                                                                                                                                                                                                                                                                                                                                                                          | \$71.00                                                                                    | , , , , , ,                                                                  |                                                  |         |     | Drape Fourth Side              |       | Add \$3                          | 5.00 ea.         |            |
| H                                                                          | Garment Rack on Wheels  White Counter Storage                                                                                                                                                                                                                                                                                                                                            | \$44.00                                                                                    | \$62.00                                                                      |                                                  |         |     | •                              |       |                                  |                  |            |
|                                                                            | Unit 40" H                                                                                                                                                                                                                                                                                                                                                                               | \$133.00                                                                                   | \$186.00                                                                     |                                                  |         |     | CUSTOM B                       | 001   | TH DRAP                          | ING              |            |
|                                                                            | Bag Holder 41"H                                                                                                                                                                                                                                                                                                                                                                          | \$65.00                                                                                    | \$91.00                                                                      |                                                  |         |     | □BLACK □BLU                    | E     | RED SIL                          | VER WH           | ITE        |
|                                                                            | Tape Stanchion                                                                                                                                                                                                                                                                                                                                                                           | \$41.00                                                                                    | \$57.00                                                                      |                                                  |         |     | 3 Ft. High (Per Linear         | Ft.)  | \$6.90                           | \$9.65           |            |
|                                                                            | Wastebasket                                                                                                                                                                                                                                                                                                                                                                              | \$22.00                                                                                    | \$31.00                                                                      |                                                  |         |     | 8 Ft. High (Per Linear         | Ft.)  | \$7.40                           | \$10.35          |            |
| • All or<br>• Exhib<br>• If a c<br>• Chan<br>• GES<br>• All cla<br>• No re | & Conditions  ders received after the Discount Price Date voltor is responsible for all items for the duratic olcur is not chosen, GES will choose a colou ges are for rental of equipment only. All item is not responsible for exhibit materials left in aims or discrepancies must be settled at the funds/exchanges on cancelled draped tables o show opening.  I have read and unit | on of the show. r for you. s remain the pro GEM rental exh GES Service Ce s or custom book | operty of GES.<br>ibits or counters<br>entre prior to sho<br>th draping once | storage units.<br>w closing.<br>delivered. 50% r |         |     |                                |       | BTOTAL<br>5% GST<br>TOTAL<br>ES. |                  | 04060264   |
|                                                                            |                                                                                                                                                                                                                                                                                                                                                                                          |                                                                                            |                                                                              |                                                  |         |     |                                |       |                                  |                  |            |