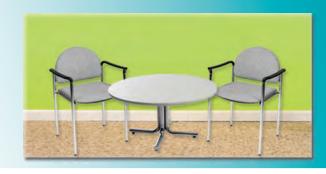

### furnishings

Grey Fabric Side Chair

Grey Fabric Counter Stool

Steno Chair

30" Round / 30" High Pedestal Table

30" Round / 18" High Coffee Table

4', 6', OR 8' Long Raised Draped Table with White Vinyl Top

### FURNISHINGS ORDER FORM

| #3030                                                                      | - 2600 Portland St. SE Calgary,                                                                                                                                                                                                                                                                                                                                                          | Alberta, T2                                                                                | G 4M6 Tel                                                                    | : (403) 243-                                     | 2212 Fa | ax: | (403) 243-3868 Toll F          | ree 1 | I-800-636-8                      | 235 www.         | gesexpo.ca |
|----------------------------------------------------------------------------|------------------------------------------------------------------------------------------------------------------------------------------------------------------------------------------------------------------------------------------------------------------------------------------------------------------------------------------------------------------------------------------|--------------------------------------------------------------------------------------------|------------------------------------------------------------------------------|--------------------------------------------------|---------|-----|--------------------------------|-------|----------------------------------|------------------|------------|
| SHO                                                                        | W: Canadian Payments As                                                                                                                                                                                                                                                                                                                                                                  | ssociation                                                                                 | - Paymei                                                                     | nts Panora                                       | ama     |     | DISCOUNT PRIC<br>DEADLINE DATE |       | Ma                               | ay 31, 201       | 16         |
|                                                                            | EXHIBITOR                                                                                                                                                                                                                                                                                                                                                                                | INFORM                                                                                     | MATION                                                                       |                                                  |         |     | CREDIT CA                      | RD    | <b>AUTHO</b>                     | RIZATIO          | N          |
|                                                                            | BOOTH #:                                                                                                                                                                                                                                                                                                                                                                                 |                                                                                            |                                                                              |                                                  |         | Г   | MASTERCAR                      | )     | □VISA                            | ☐ AMI            | ΞX         |
| COMP                                                                       | PANY                                                                                                                                                                                                                                                                                                                                                                                     |                                                                                            |                                                                              | -                                                |         |     |                                |       |                                  |                  |            |
| STRE                                                                       | ET                                                                                                                                                                                                                                                                                                                                                                                       |                                                                                            |                                                                              |                                                  |         |     | EXPIRY DATE _                  |       | /                                |                  |            |
| CITY_                                                                      | PROV/S                                                                                                                                                                                                                                                                                                                                                                                   | TATE                                                                                       | CODE                                                                         |                                                  |         |     |                                |       |                                  |                  |            |
| E-MAI                                                                      | L                                                                                                                                                                                                                                                                                                                                                                                        |                                                                                            |                                                                              |                                                  |         | r   | Ci                             | ARDHC | DLDER NAME                       |                  |            |
| PHON                                                                       | E                                                                                                                                                                                                                                                                                                                                                                                        | _FAX                                                                                       |                                                                              |                                                  |         | L   | OAR                            |       | ED OLONIATUD                     |                  |            |
| CONT                                                                       | ACT NAME                                                                                                                                                                                                                                                                                                                                                                                 |                                                                                            |                                                                              |                                                  |         |     |                                |       | ER SIGNATUR<br>ED (PAYABLE T     |                  |            |
|                                                                            |                                                                                                                                                                                                                                                                                                                                                                                          |                                                                                            |                                                                              |                                                  | RE DD   |     | PAID IN FULL                   |       |                                  |                  |            |
|                                                                            | (OR                                                                                                                                                                                                                                                                                                                                                                                      |                                                                                            |                                                                              |                                                  |         |     | PAYMENT IS RECEIVED            | VED)  | )                                |                  |            |
|                                                                            | FURNIS                                                                                                                                                                                                                                                                                                                                                                                   | HINGS                                                                                      |                                                                              |                                                  |         |     | DRAPED DISPL                   | AY T  | ABLES:                           | 30" HIGH         | l          |
| C                                                                          | DESCRIPTION                                                                                                                                                                                                                                                                                                                                                                              | DISCOUNT<br>PRICE                                                                          | REGULAR<br>PRICE                                                             | TOTAL                                            | BL      | LAC | K BLUE BURGUND                 | Y 🔲 🤆 |                                  |                  | ☐ WHITE    |
| F                                                                          | Grey Fabric Side Chair                                                                                                                                                                                                                                                                                                                                                                   | \$37.00                                                                                    | \$52.00                                                                      |                                                  | QT      | ΓΥ  | DESCRIPTION                    |       | DISCOUNT<br>PRICE                | REGULAR<br>PRICE | TOTAL      |
|                                                                            | Grey Fabric Counter Stool                                                                                                                                                                                                                                                                                                                                                                | \$81.00                                                                                    | \$113.00                                                                     |                                                  |         |     | 4 Ft. Long x 2 Ft. Wid         | e     | \$81.00                          | \$113.00         |            |
| H                                                                          | Grey Fabric Arm Chair                                                                                                                                                                                                                                                                                                                                                                    | \$38.00                                                                                    | \$53.00                                                                      |                                                  |         |     | 6 Ft. Long x 2 Ft. Wid         | e     | \$90.00                          | \$126.00         |            |
| $\vdash$                                                                   | Literature Rack                                                                                                                                                                                                                                                                                                                                                                          | <del>†                                      </del>                                         | <del>                                     </del>                             |                                                  |         |     | 8 Ft. Long x 2 Ft. Wid         | e     | \$97.00                          | \$136.00         |            |
| -                                                                          |                                                                                                                                                                                                                                                                                                                                                                                          | \$80.00                                                                                    | \$112.00                                                                     |                                                  |         |     | Drape Fourth Side              |       | Add \$3                          | 5.00 ea.         |            |
| F                                                                          | Cocktail Table 40" High                                                                                                                                                                                                                                                                                                                                                                  | \$85.00                                                                                    | \$119.00                                                                     |                                                  |         |     | <u> </u>                       |       |                                  |                  |            |
|                                                                            | 30" Round 30" High<br>Pedestal Table                                                                                                                                                                                                                                                                                                                                                     | \$71.00                                                                                    | \$99.00                                                                      |                                                  | F       | RA  | ISED DRAPED DI                 | SPL   | AY TABL                          | .ES 42" F        | lIGH       |
|                                                                            | 30" Round 18" High<br>Coffee Table                                                                                                                                                                                                                                                                                                                                                       | \$54.00                                                                                    | \$76.00                                                                      |                                                  |         | BLA | ACK BLUE                       |       | SILVER                           | ☐ WHITE          |            |
|                                                                            | Coat Tree                                                                                                                                                                                                                                                                                                                                                                                | \$33.00                                                                                    | \$46.00                                                                      |                                                  | QT      | ΓΥ  | DESCRIPTION                    |       | DISCOUNT<br>PRICE                | REGULAR<br>PRICE | TOTAL      |
|                                                                            | 22" x 28" Chrome Sign                                                                                                                                                                                                                                                                                                                                                                    | \$46.00                                                                                    | \$64.00                                                                      |                                                  |         |     | 4 Ft. Long x 2 Ft. Wid         | е     | \$93.00                          | \$130.00         |            |
|                                                                            | Holder (Sign Extra)  Easel                                                                                                                                                                                                                                                                                                                                                               | \$39.00                                                                                    | \$55.00                                                                      |                                                  |         |     | 6 Ft. Long x 2 Ft. Wid         | е     | \$114.00                         | \$160.00         |            |
|                                                                            | Ballot Drum                                                                                                                                                                                                                                                                                                                                                                              | + '                                                                                        | \$99.00                                                                      |                                                  |         |     | 8 Ft. Long x 2 Ft. Wid         | е     | \$140.00                         | \$196.00         |            |
|                                                                            |                                                                                                                                                                                                                                                                                                                                                                                          | \$71.00                                                                                    | , , , , , ,                                                                  |                                                  |         |     | Drape Fourth Side              |       | Add \$3                          | 5.00 ea.         |            |
| H                                                                          | Garment Rack on Wheels  White Counter Storage                                                                                                                                                                                                                                                                                                                                            | \$44.00                                                                                    | \$62.00                                                                      |                                                  |         |     | •                              |       |                                  |                  |            |
|                                                                            | Unit 40" H                                                                                                                                                                                                                                                                                                                                                                               | \$133.00                                                                                   | \$186.00                                                                     |                                                  |         |     | CUSTOM B                       | 001   | TH DRAP                          | ING              |            |
|                                                                            | Bag Holder 41"H                                                                                                                                                                                                                                                                                                                                                                          | \$65.00                                                                                    | \$91.00                                                                      |                                                  |         |     | □BLACK □BLU                    | E     | RED SIL                          | VER WH           | ITE        |
|                                                                            | Tape Stanchion                                                                                                                                                                                                                                                                                                                                                                           | \$41.00                                                                                    | \$57.00                                                                      |                                                  |         |     | 3 Ft. High (Per Linear         | Ft.)  | \$6.90                           | \$9.65           |            |
|                                                                            | Wastebasket                                                                                                                                                                                                                                                                                                                                                                              | \$22.00                                                                                    | \$31.00                                                                      |                                                  |         |     | 8 Ft. High (Per Linear         | Ft.)  | \$7.40                           | \$10.35          |            |
| • All or<br>• Exhib<br>• If a c<br>• Chan<br>• GES<br>• All cla<br>• No re | & Conditions  ders received after the Discount Price Date voltor is responsible for all items for the duratic olcur is not chosen, GES will choose a colou ges are for rental of equipment only. All item is not responsible for exhibit materials left in aims or discrepancies must be settled at the funds/exchanges on cancelled draped tables o show opening.  I have read and unit | on of the show. r for you. s remain the pro GEM rental exh GES Service Ce s or custom book | operty of GES.<br>ibits or counters<br>entre prior to sho<br>th draping once | storage units.<br>w closing.<br>delivered. 50% r |         |     |                                |       | BTOTAL<br>5% GST<br>TOTAL<br>ES. |                  | 04060264   |
|                                                                            |                                                                                                                                                                                                                                                                                                                                                                                          |                                                                                            |                                                                              |                                                  |         |     |                                |       |                                  |                  |            |