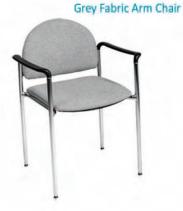

### FURNISHINGS ORDER FORM

| #3030                                                                      | - 2600 Portland St. SE Calgary,                                                                                                                                                                                                                                                                                                                                                          | Alberta, T2                                                                                | G 4M6 Tel                                                                    | : (403) 243-                                     | 2212 Fa | ax: | (403) 243-3868 Toll F          | ree 1 | I-800-636-8                      | 235 www.         | gesexpo.ca |
|----------------------------------------------------------------------------|------------------------------------------------------------------------------------------------------------------------------------------------------------------------------------------------------------------------------------------------------------------------------------------------------------------------------------------------------------------------------------------|--------------------------------------------------------------------------------------------|------------------------------------------------------------------------------|--------------------------------------------------|---------|-----|--------------------------------|-------|----------------------------------|------------------|------------|
| SHO                                                                        | W: Canadian Payments As                                                                                                                                                                                                                                                                                                                                                                  | ssociation                                                                                 | - Paymei                                                                     | nts Panora                                       | ama     |     | DISCOUNT PRIC<br>DEADLINE DATE |       | Ma                               | ay 31, 201       | 16         |
|                                                                            | EXHIBITOR                                                                                                                                                                                                                                                                                                                                                                                | INFORM                                                                                     | MATION                                                                       |                                                  |         |     | CREDIT CA                      | RD    | <b>AUTHO</b>                     | RIZATIO          | N          |
|                                                                            | BOOTH #:                                                                                                                                                                                                                                                                                                                                                                                 |                                                                                            |                                                                              |                                                  |         | Г   | MASTERCAR                      | )     | □VISA                            | ☐ AMI            | ΞX         |
| COMP                                                                       | PANY                                                                                                                                                                                                                                                                                                                                                                                     |                                                                                            |                                                                              | -                                                |         |     |                                |       |                                  |                  |            |
| STRE                                                                       | ET                                                                                                                                                                                                                                                                                                                                                                                       |                                                                                            |                                                                              |                                                  |         |     | EXPIRY DATE _                  |       | /                                |                  |            |
| CITY_                                                                      | PROV/S                                                                                                                                                                                                                                                                                                                                                                                   | TATE                                                                                       | CODE                                                                         |                                                  |         |     |                                |       |                                  |                  |            |
| E-MAI                                                                      | L                                                                                                                                                                                                                                                                                                                                                                                        |                                                                                            |                                                                              |                                                  |         | r   | Ci                             | ARDHC | DLDER NAME                       |                  |            |
| PHON                                                                       | E                                                                                                                                                                                                                                                                                                                                                                                        | _FAX                                                                                       |                                                                              |                                                  |         | L   | OAR                            |       | ED OLONIATUD                     |                  |            |
| CONT                                                                       | ACT NAME                                                                                                                                                                                                                                                                                                                                                                                 |                                                                                            |                                                                              |                                                  |         |     |                                |       | ER SIGNATUR<br>ED (PAYABLE T     |                  |            |
|                                                                            |                                                                                                                                                                                                                                                                                                                                                                                          |                                                                                            |                                                                              |                                                  | RE DD   |     | PAID IN FULL                   |       |                                  |                  |            |
|                                                                            | (OR                                                                                                                                                                                                                                                                                                                                                                                      |                                                                                            |                                                                              |                                                  |         |     | PAYMENT IS RECEIVED            | VED)  | )                                |                  |            |
|                                                                            | FURNIS                                                                                                                                                                                                                                                                                                                                                                                   | HINGS                                                                                      |                                                                              |                                                  |         |     | DRAPED DISPL                   | AY T  | ABLES:                           | 30" HIGH         | l          |
| C                                                                          | DESCRIPTION                                                                                                                                                                                                                                                                                                                                                                              | DISCOUNT<br>PRICE                                                                          | REGULAR<br>PRICE                                                             | TOTAL                                            | BL      | LAC | K BLUE BURGUND                 | Y 🔲 🤆 |                                  |                  | ☐ WHITE    |
| F                                                                          | Grey Fabric Side Chair                                                                                                                                                                                                                                                                                                                                                                   | \$37.00                                                                                    | \$52.00                                                                      |                                                  | QT      | ΓΥ  | DESCRIPTION                    |       | DISCOUNT<br>PRICE                | REGULAR<br>PRICE | TOTAL      |
|                                                                            | Grey Fabric Counter Stool                                                                                                                                                                                                                                                                                                                                                                | \$81.00                                                                                    | \$113.00                                                                     |                                                  |         |     | 4 Ft. Long x 2 Ft. Wid         | e     | \$81.00                          | \$113.00         |            |
| H                                                                          | Grey Fabric Arm Chair                                                                                                                                                                                                                                                                                                                                                                    | \$38.00                                                                                    | \$53.00                                                                      |                                                  |         |     | 6 Ft. Long x 2 Ft. Wid         | e     | \$90.00                          | \$126.00         |            |
| $\vdash$                                                                   | Literature Rack                                                                                                                                                                                                                                                                                                                                                                          | <del>†                                      </del>                                         | <del>                                     </del>                             |                                                  |         |     | 8 Ft. Long x 2 Ft. Wid         | e     | \$97.00                          | \$136.00         |            |
| -                                                                          |                                                                                                                                                                                                                                                                                                                                                                                          | \$80.00                                                                                    | \$112.00                                                                     |                                                  |         |     | Drape Fourth Side              |       | Add \$3                          | 5.00 ea.         |            |
| F                                                                          | Cocktail Table 40" High                                                                                                                                                                                                                                                                                                                                                                  | \$85.00                                                                                    | \$119.00                                                                     |                                                  |         |     | <u> </u>                       |       |                                  |                  |            |
|                                                                            | 30" Round 30" High<br>Pedestal Table                                                                                                                                                                                                                                                                                                                                                     | \$71.00                                                                                    | \$99.00                                                                      |                                                  | F       | RA  | ISED DRAPED DI                 | SPL   | AY TABL                          | .ES 42" F        | lIGH       |
|                                                                            | 30" Round 18" High<br>Coffee Table                                                                                                                                                                                                                                                                                                                                                       | \$54.00                                                                                    | \$76.00                                                                      |                                                  |         | BLA | ACK BLUE                       |       | SILVER                           | ☐ WHITE          |            |
|                                                                            | Coat Tree                                                                                                                                                                                                                                                                                                                                                                                | \$33.00                                                                                    | \$46.00                                                                      |                                                  | QT      | ΓΥ  | DESCRIPTION                    |       | DISCOUNT<br>PRICE                | REGULAR<br>PRICE | TOTAL      |
|                                                                            | 22" x 28" Chrome Sign                                                                                                                                                                                                                                                                                                                                                                    | \$46.00                                                                                    | \$64.00                                                                      |                                                  |         |     | 4 Ft. Long x 2 Ft. Wid         | е     | \$93.00                          | \$130.00         |            |
|                                                                            | Holder (Sign Extra)  Easel                                                                                                                                                                                                                                                                                                                                                               | \$39.00                                                                                    | \$55.00                                                                      |                                                  |         |     | 6 Ft. Long x 2 Ft. Wid         | е     | \$114.00                         | \$160.00         |            |
|                                                                            | Ballot Drum                                                                                                                                                                                                                                                                                                                                                                              | + '                                                                                        | \$99.00                                                                      |                                                  |         |     | 8 Ft. Long x 2 Ft. Wid         | е     | \$140.00                         | \$196.00         |            |
|                                                                            |                                                                                                                                                                                                                                                                                                                                                                                          | \$71.00                                                                                    | , , , , , ,                                                                  |                                                  |         |     | Drape Fourth Side              |       | Add \$3                          | 5.00 ea.         |            |
| H                                                                          | Garment Rack on Wheels  White Counter Storage                                                                                                                                                                                                                                                                                                                                            | \$44.00                                                                                    | \$62.00                                                                      |                                                  |         |     | •                              |       |                                  |                  |            |
|                                                                            | Unit 40" H                                                                                                                                                                                                                                                                                                                                                                               | \$133.00                                                                                   | \$186.00                                                                     |                                                  |         |     | CUSTOM B                       | 001   | TH DRAP                          | ING              |            |
|                                                                            | Bag Holder 41"H                                                                                                                                                                                                                                                                                                                                                                          | \$65.00                                                                                    | \$91.00                                                                      |                                                  |         |     | □BLACK □BLU                    | E     | RED SIL                          | VER WH           | ITE        |
|                                                                            | Tape Stanchion                                                                                                                                                                                                                                                                                                                                                                           | \$41.00                                                                                    | \$57.00                                                                      |                                                  |         |     | 3 Ft. High (Per Linear         | Ft.)  | \$6.90                           | \$9.65           |            |
|                                                                            | Wastebasket                                                                                                                                                                                                                                                                                                                                                                              | \$22.00                                                                                    | \$31.00                                                                      |                                                  |         |     | 8 Ft. High (Per Linear         | Ft.)  | \$7.40                           | \$10.35          |            |
| • All or<br>• Exhib<br>• If a c<br>• Chan<br>• GES<br>• All cla<br>• No re | & Conditions  ders received after the Discount Price Date voltor is responsible for all items for the duratic olcur is not chosen, GES will choose a colou ges are for rental of equipment only. All item is not responsible for exhibit materials left in aims or discrepancies must be settled at the funds/exchanges on cancelled draped tables o show opening.  I have read and unit | on of the show. r for you. s remain the pro GEM rental exh GES Service Ce s or custom book | operty of GES.<br>ibits or counters<br>entre prior to sho<br>th draping once | storage units.<br>w closing.<br>delivered. 50% r |         |     |                                |       | BTOTAL<br>5% GST<br>TOTAL<br>ES. |                  | 04060264   |
|                                                                            |                                                                                                                                                                                                                                                                                                                                                                                          |                                                                                            |                                                                              |                                                  |         |     |                                |       |                                  |                  |            |