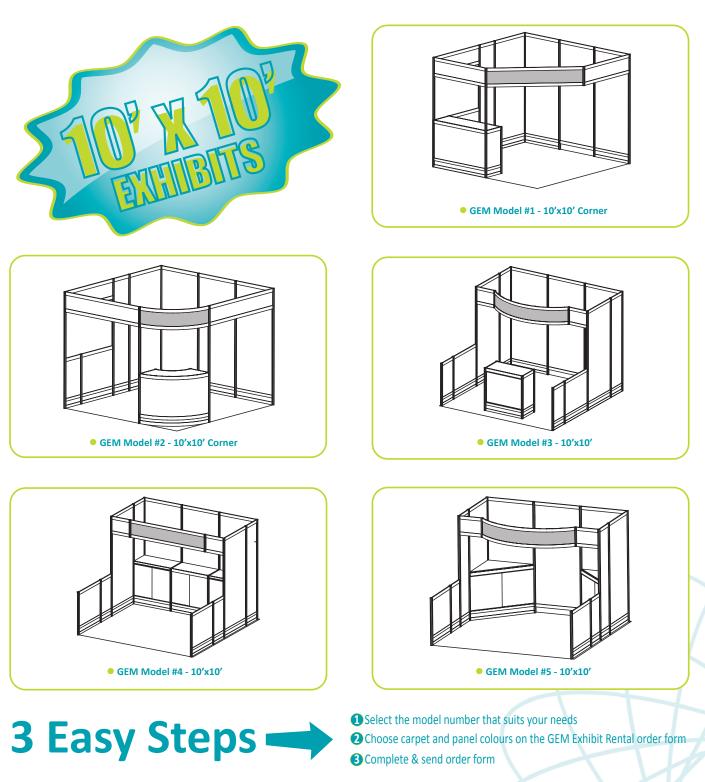

# standard exhibit rentals

Grey indicates standard header sign(s)

# standard exhibit rentals

GEM Model #10 - 10'x20' Corner

Select the model number that suits your needs
 Choose carpet and panel colours on the GEM Exhibit Rental order form
 Complete & send order form

Grey indicates standard header sign(s)