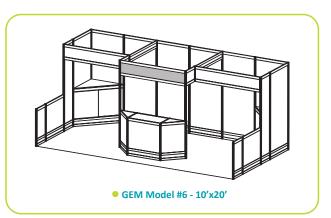

# standard exhibit rentals

Grey indicates standard header sign(s)

# standard exhibit rentals

GEM Model #10 - 10'x20' Corner

Select the model number that suits your needs
 Choose carpet and panel colours on the GEM Exhibit Rental order form
 Complete & send order form

Grey indicates standard header sign(s)