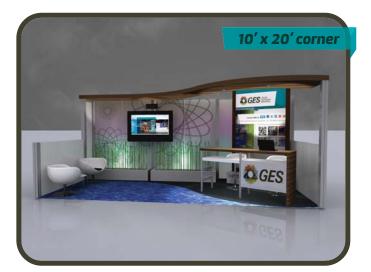

# standard exhibit rentals

GEM Model #10 - 10'x20' Corner

Select the model number that suits your needs
 Choose carpet and panel colours on the GEM Exhibit Rental order form
 Complete & send order form

Grey indicates standard header sign(s)