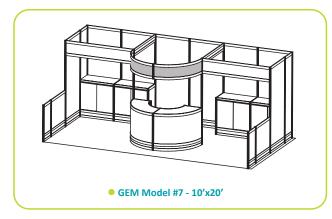

# standard exhibit rentals

Grey indicates standard header sign(s)

# standard exhibit rentals

GEM Model #10 - 10'x20' Corner

Select the model number that suits your needs
 Choose carpet and panel colours on the GEM Exhibit Rental order form
 Complete & send order form

Grey indicates standard header sign(s)