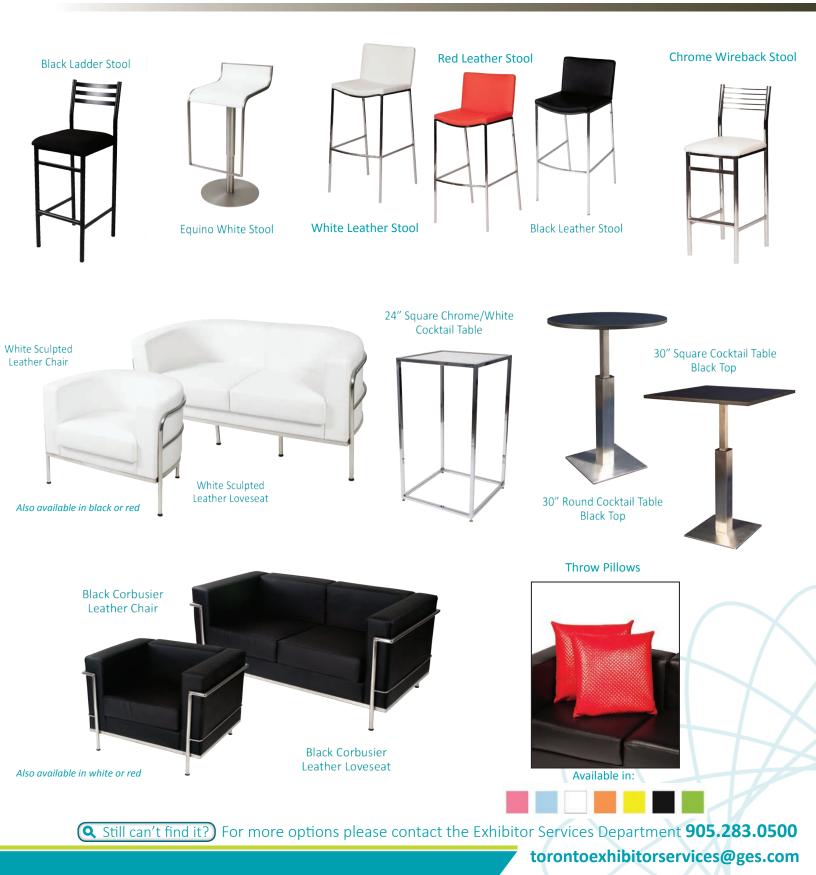

# specialty furniture

# specialty furniture

**Q** Still can't find it? For more options please contact the Exhibitor Services Department **905.283.0500** 

torontoexhibitorservices@ges.com

#### ALL ORDERS MUST BE PREPAID IN FULL (ORDERS CAN NOT BE PROCESSED UNTIL PAYMENT IS RECEIVED)

| QTY | DESCRIPTION                                                                   | DISCOUNT<br>PRICE | REGULAR<br>PRICE | TOTAL | QTY | DESCRIPTION                                           | DISCOUNT<br>PRICE | REGULAR<br>PRICE | TOTAL |
|-----|-------------------------------------------------------------------------------|-------------------|------------------|-------|-----|-------------------------------------------------------|-------------------|------------------|-------|
|     | Black Ladder Stool (Cloth Seat)                                               | \$180.40          | \$270.60         |       |     | 42" Black Meeting Table<br>(Round)                    | \$198.00          | \$297.00         |       |
|     | Equino White Stool                                                            | \$215.60          | \$323.40         |       |     | Leather Ripple Sled Base<br>Meeting Chair             | \$155.10          | \$232.10         |       |
|     | Leather Stool uwhite ured ublack                                              | \$215.60          | \$323.40         |       |     | Bar Fridge                                            | \$264.00          | \$396.00         |       |
|     | Chrome Wireback Stool                                                         | \$218.90          | \$327.80         |       |     | Literature Stand                                      | \$231.00          | \$346.50         |       |
|     | Sculpted Leather Chair<br>white ared ablack                                   | \$308.00          | \$462.00         |       |     | White Meeting Chair                                   | \$155.10          | \$232.10         |       |
|     | Sculpted Leather Loveseat white ared ablack                                   | \$407.00          | \$610.50         |       |     | 72" Chrome & White<br>Meeting Table                   | \$308.00          | \$462.00         |       |
|     | Chrome/White Cocktail Table (24" square top, 42" high)                        | \$199.10          | \$298.10         |       |     | Round Meeting Chairs white red black                  | \$134.20          | \$201.30         |       |
|     | Round Cocktail Table<br>(Black 30" diameter top, 42" high)                    | \$215.60          | \$323.40         |       |     | 24"x48" Coffee Table<br>□white top □black top         | \$209.00          | \$313.50         |       |
|     | Square Cocktail Table<br>(Black 30" top, 42" high)                            | \$215.60          | \$323.40         |       |     | 24" Round End Table<br>□white top □black top          | \$170.50          | \$255.20         |       |
|     | Corbusier Leather Chair<br>□white □red □black                                 | \$341.00          | \$511.50         |       |     | Round Coffee Table □32" □39"<br>□white top □black top | \$189.20          | \$283.80         |       |
|     | Corbusier Leather Loveseat white ared ablack                                  | \$357.50          | \$534.60         |       |     | Round Tub Chairs<br>□white □black                     | \$302.50          | \$453.20         |       |
|     | 18" Throw Pillows<br>□white □pink □blue □red<br>□orange □yellow □black □green | \$33.00           | \$49.50          |       |     | NOTE* 3 Seater Sofa Avai<br>On-site orders are subj   |                   |                  | -     |