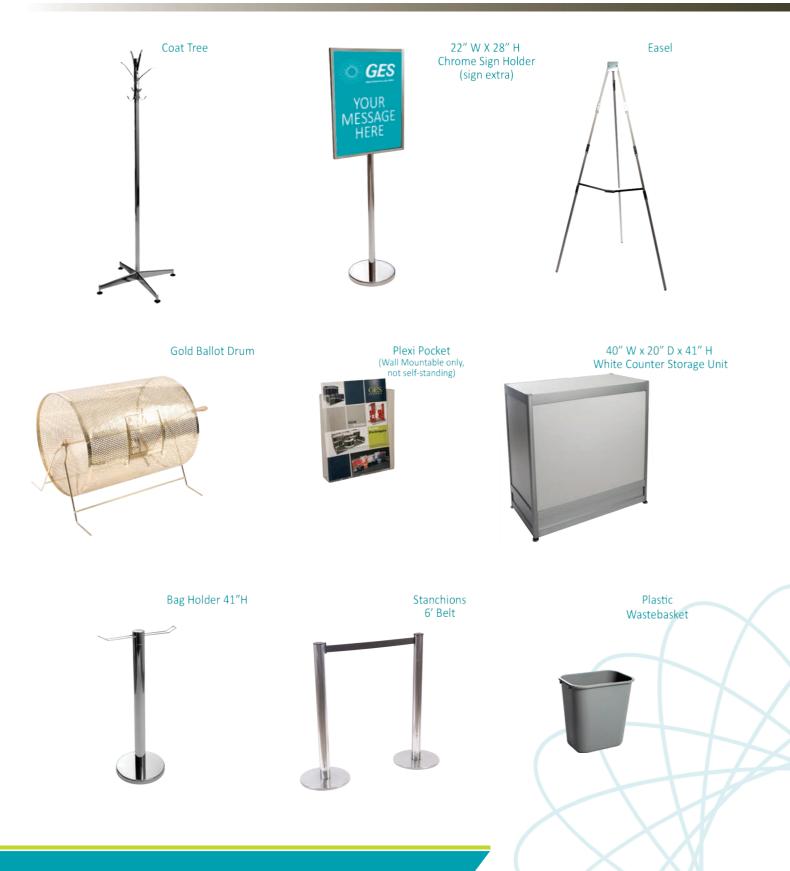

#### ALL ORDERS MUST BE PREPAID IN FULL (ORDERS CAN NOT BE PROCESSED UNTIL PAYMENT IS RECEIVED)

| FURNISHINGS                                                                             |                                                       |                   |                  |       |  |
|-----------------------------------------------------------------------------------------|-------------------------------------------------------|-------------------|------------------|-------|--|
| QTY                                                                                     | DESCRIPTION                                           | DISCOUNT<br>PRICE | REGULAR<br>PRICE | TOTAL |  |
|                                                                                         | Grey Fabric Side Chair                                |                   | \$79.20          |       |  |
|                                                                                         | Grey Fabric Counter Stool                             | \$106.70          | \$159.50         |       |  |
|                                                                                         | Grey Fabric Arm Chair                                 | \$77.00           | \$115.50         |       |  |
|                                                                                         | Grey Lounge Chair                                     | \$105.60          | \$158.40         |       |  |
|                                                                                         | Steno Chair                                           | \$103.40          | \$155.10         |       |  |
| Starbase Table<br>30" Round 30" High<br>30" Round 18" High<br>Coffee Table<br>Coat Tree |                                                       | \$108.90          | \$162.80         |       |  |
|                                                                                         |                                                       | \$85.80           | \$128.70         |       |  |
|                                                                                         |                                                       | \$47.30           | \$70.40          |       |  |
|                                                                                         | 22" x 28" Chrome Sign<br>Holder (Sign Extra)<br>Easel |                   | \$145.20         |       |  |
|                                                                                         |                                                       |                   | \$90.20          |       |  |
|                                                                                         | Gold Ballot Drum                                      | \$116.60          | \$174.90         |       |  |
|                                                                                         | Plexi Pocket (wall mountable only)                    |                   | \$67.10          |       |  |
| White Counter Storage<br>Unit 41" H                                                     |                                                       | \$272.80          | \$415.80         |       |  |
|                                                                                         | Bag Holder 41"H                                       |                   | \$132.00         |       |  |
|                                                                                         | 1 Pair of Stanchions                                  | \$159.50          | \$238.70         |       |  |
|                                                                                         | Plastic Wastebasket                                   | \$20.90           | \$30.80          |       |  |