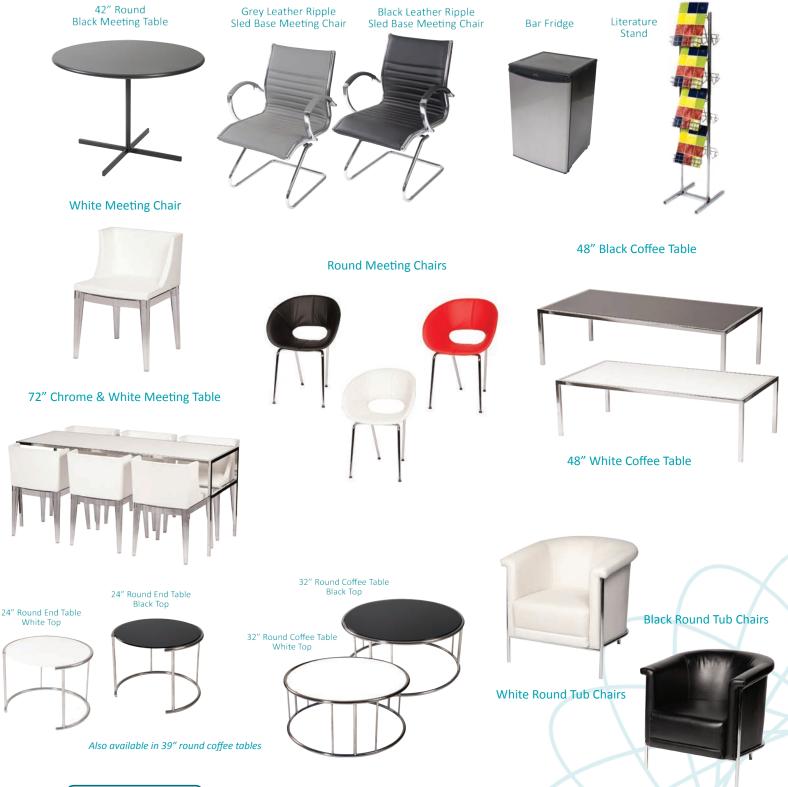

# specialty furniture

# specialty furniture

**Q** Still can't find it? For more options please contact the Exhibitor Services Department **905.283.0500** 

torontoexhibitorservices@ges.com

#### ALL ORDERS MUST BE PREPAID IN FULL (ORDERS CAN NOT BE PROCESSED UNTIL PAYMENT IS RECEIVED)

| QTY | DESCRIPTION                                                                   | DISCOUNT<br>PRICE | REGULAR<br>PRICE | TOTAL | QTY | DESCRIPTION                                           | DISCOUNT<br>PRICE | REGULAR<br>PRICE | TOTAL |
|-----|-------------------------------------------------------------------------------|-------------------|------------------|-------|-----|-------------------------------------------------------|-------------------|------------------|-------|
|     | Black Ladder Stool (Cloth Seat)                                               | \$180.40          | \$270.60         |       |     | 42" Black Meeting Table<br>(Round)                    | \$198.00          | \$297.00         |       |
|     | Equino White Stool                                                            | \$215.60          | \$323.40         |       |     | Leather Ripple Sled Base<br>Meeting Chair             | \$155.10          | \$232.10         |       |
|     | Leather Stool uwhite ured ublack                                              | \$215.60          | \$323.40         |       |     | Bar Fridge                                            | \$264.00          | \$396.00         |       |
|     | Chrome Wireback Stool                                                         | \$218.90          | \$327.80         |       |     | Literature Stand                                      | \$231.00          | \$346.50         |       |
|     | Sculpted Leather Chair<br>white ared ablack                                   | \$308.00          | \$462.00         |       |     | White Meeting Chair                                   | \$155.10          | \$232.10         |       |
|     | Sculpted Leather Loveseat white ared ablack                                   | \$407.00          | \$610.50         |       |     | 72" Chrome & White<br>Meeting Table                   | \$308.00          | \$462.00         |       |
|     | Chrome/White Cocktail Table (24" square top, 42" high)                        | \$199.10          | \$298.10         |       |     | Round Meeting Chairs white red black                  | \$134.20          | \$201.30         |       |
|     | Round Cocktail Table<br>(Black 30" diameter top, 42" high)                    | \$215.60          | \$323.40         |       |     | 24"x48" Coffee Table<br>□white top □black top         | \$209.00          | \$313.50         |       |
|     | Square Cocktail Table<br>(Black 30" top, 42" high)                            | \$215.60          | \$323.40         |       |     | 24" Round End Table<br>□white top □black top          | \$170.50          | \$255.20         |       |
|     | Corbusier Leather Chair<br>□white □red □black                                 | \$341.00          | \$511.50         |       |     | Round Coffee Table □32" □39"<br>□white top □black top | \$189.20          | \$283.80         |       |
|     | Corbusier Leather Loveseat white ared ablack                                  | \$357.50          | \$534.60         |       |     | Round Tub Chairs<br>□white □black                     | \$302.50          | \$453.20         |       |
|     | 18" Throw Pillows<br>□white □pink □blue □red<br>□orange □yellow □black □green | \$33.00           | \$49.50          |       |     | NOTE* 3 Seater Sofa Avai<br>On-site orders are subj   |                   |                  | -     |