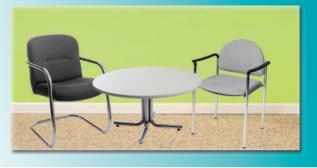

# furnishings

#### ALL ORDERS MUST BE PREPAID IN FULL (ORDERS CAN NOT BE PROCESSED UNTIL PAYMENT IS RECEIVED)

| FURNISHINGS                                                                             |                                                       |                   |                  |       |  |
|-----------------------------------------------------------------------------------------|-------------------------------------------------------|-------------------|------------------|-------|--|
| QTY                                                                                     | DESCRIPTION                                           | DISCOUNT<br>PRICE | REGULAR<br>PRICE | TOTAL |  |
|                                                                                         | Grey Fabric Side Chair                                |                   | \$79.20          |       |  |
|                                                                                         | Grey Fabric Counter Stool                             | \$106.70          | \$159.50         |       |  |
|                                                                                         | Grey Fabric Arm Chair                                 | \$77.00           | \$115.50         |       |  |
|                                                                                         | Grey Lounge Chair                                     | \$105.60          | \$158.40         |       |  |
|                                                                                         | Steno Chair                                           | \$103.40          | \$155.10         |       |  |
| Starbase Table<br>30" Round 30" High<br>30" Round 18" High<br>Coffee Table<br>Coat Tree |                                                       | \$108.90          | \$162.80         |       |  |
|                                                                                         |                                                       | \$85.80           | \$128.70         |       |  |
|                                                                                         |                                                       | \$47.30           | \$70.40          |       |  |
|                                                                                         | 22" x 28" Chrome Sign<br>Holder (Sign Extra)<br>Easel |                   | \$145.20         |       |  |
|                                                                                         |                                                       |                   | \$90.20          |       |  |
|                                                                                         | Gold Ballot Drum                                      | \$116.60          | \$174.90         |       |  |
|                                                                                         | Plexi Pocket (wall mountable only)                    |                   | \$67.10          |       |  |
| White Counter Storage<br>Unit 41" H                                                     |                                                       | \$272.80          | \$415.80         |       |  |
|                                                                                         | Bag Holder 41"H                                       |                   | \$132.00         |       |  |
|                                                                                         | 1 Pair of Stanchions                                  | \$159.50          | \$238.70         |       |  |
|                                                                                         | Plastic Wastebasket                                   | \$20.90           | \$30.80          |       |  |