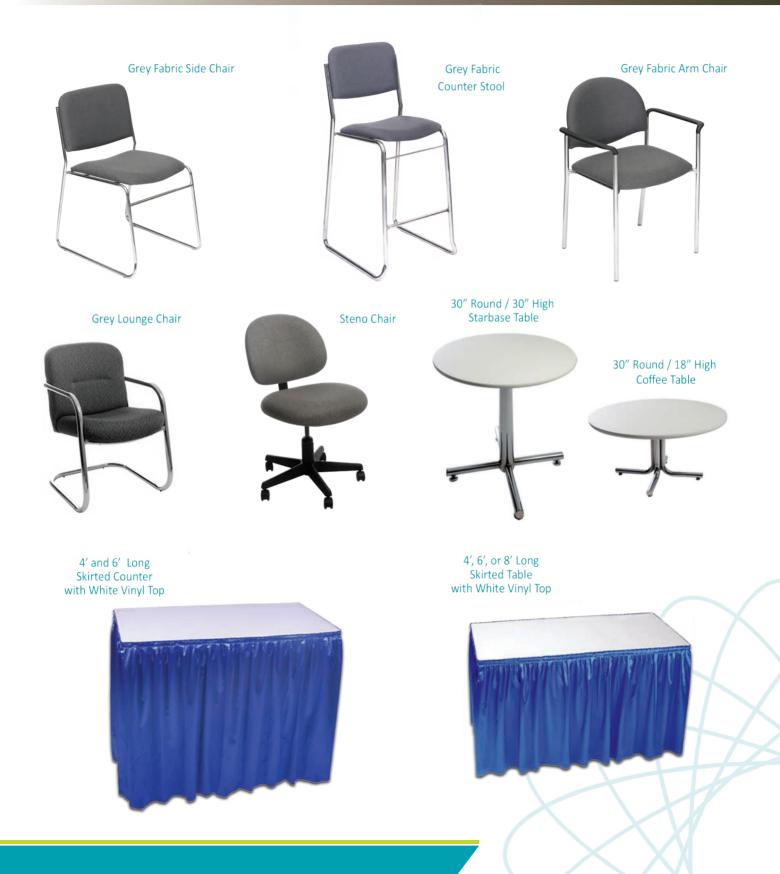

#### ALL ORDERS MUST BE PREPAID IN FULL (ORDERS CAN NOT BE PROCESSED UNTIL PAYMENT IS RECEIVED)

| FURNISHINGS                                                                             |                                                       |                   |                  |       |  |
|-----------------------------------------------------------------------------------------|-------------------------------------------------------|-------------------|------------------|-------|--|
| QTY                                                                                     | DESCRIPTION                                           | DISCOUNT<br>PRICE | REGULAR<br>PRICE | TOTAL |  |
|                                                                                         | Grey Fabric Side Chair                                |                   | \$79.20          |       |  |
|                                                                                         | Grey Fabric Counter Stool                             | \$106.70          | \$159.50         |       |  |
|                                                                                         | Grey Fabric Arm Chair                                 | \$77.00           | \$115.50         |       |  |
|                                                                                         | Grey Lounge Chair                                     | \$105.60          | \$158.40         |       |  |
|                                                                                         | Steno Chair                                           | \$103.40          | \$155.10         |       |  |
| Starbase Table<br>30" Round 30" High<br>30" Round 18" High<br>Coffee Table<br>Coat Tree |                                                       | \$108.90          | \$162.80         |       |  |
|                                                                                         |                                                       | \$85.80           | \$128.70         |       |  |
|                                                                                         |                                                       | \$47.30           | \$70.40          |       |  |
|                                                                                         | 22" x 28" Chrome Sign<br>Holder (Sign Extra)<br>Easel |                   | \$145.20         |       |  |
|                                                                                         |                                                       |                   | \$90.20          |       |  |
|                                                                                         | Gold Ballot Drum                                      | \$116.60          | \$174.90         |       |  |
|                                                                                         | Plexi Pocket (wall mountable only)                    |                   | \$67.10          |       |  |
| White Counter Storage<br>Unit 41" H                                                     |                                                       | \$272.80          | \$415.80         |       |  |
|                                                                                         | Bag Holder 41"H                                       |                   | \$132.00         |       |  |
|                                                                                         | 1 Pair of Stanchions                                  | \$159.50          | \$238.70         |       |  |
|                                                                                         | Plastic Wastebasket                                   | \$20.90           | \$30.80          |       |  |

#### SKIRTED TABLES 30" HIGH

|   |                                      |             |                   | -                |       |  |  |
|---|--------------------------------------|-------------|-------------------|------------------|-------|--|--|
| I | BLACK BLUE BURGUNDY GREEN RED SILVER |             |                   |                  |       |  |  |
|   | QTY                                  | DESCRIPTION | DISCOUNT<br>PRICE | REGULAR<br>PRICE | TOTAL |  |  |
|   | 4 Ft. Long x 2 Ft. Wide              |             | \$106.70          | \$159.50         |       |  |  |
|   | 6 Ft. Long x 2 Ft. Wide              |             | \$124.30          | \$185.90         |       |  |  |
|   | 8 Ft. Long x 2 Ft. Wide              |             | \$158.40          | \$237.60         |       |  |  |
|   | Skirted Fourth Side                  |             | Add \$64          | 4.90 ea.         |       |  |  |

#### **SKIRTED COUNTER 42" HIGH**

| QTY DE                  | SCRIPTION      | DISCOUNT        |                  |       |  |  |
|-------------------------|----------------|-----------------|------------------|-------|--|--|
|                         | TY DESCRIPTION |                 | REGULAR<br>PRICE | TOTAL |  |  |
| 4 Ft. Long x 2 Ft. Wide |                | \$158.40        | \$237.60         |       |  |  |
| 6 Ft. Long x 2 Ft. Wide |                | \$181.50        | \$271.70         |       |  |  |
| Skirted                 | Fourth Side    | Add \$64.90 ea. |                  |       |  |  |
| NON SKIRTED TABLES      |                |                 |                  |       |  |  |

| □4 Ft. | <b>□</b> 6 Ft. | <b>□</b> 8 Ft. | \$73.70 | \$110.00 |  |
|--------|----------------|----------------|---------|----------|--|
| 42" H  | 🛛 4 Ft.        | 🛛 6 Ft.        | Add \$6 | 6.00 ea. |  |

#### **CUSTOM BOOTH DRAPING**

| BLACK BLUE                  | RED 🔲 SIL | VER 🔲 WHI | TE |
|-----------------------------|-----------|-----------|----|
| 3 Ft. High (Per Linear Ft.) | \$13.20   | \$19.80   |    |
| 8 Ft. High (Per Linear Ft.) | \$17.60   | \$27.50   |    |