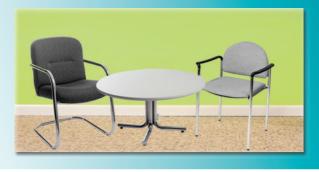

# furnishings

#### ALL ORDERS MUST BE PREPAID IN FULL (ORDERS CAN NOT BE PROCESSED UNTIL PAYMENT IS RECEIVED)

| FURNISHINGS                                                                             |                                                       |                   |                  |       |  |
|-----------------------------------------------------------------------------------------|-------------------------------------------------------|-------------------|------------------|-------|--|
| QTY                                                                                     | DESCRIPTION                                           | DISCOUNT<br>PRICE | REGULAR<br>PRICE | TOTAL |  |
|                                                                                         | Grey Fabric Side Chair                                |                   | \$79.20          |       |  |
|                                                                                         | Grey Fabric Counter Stool                             | \$106.70          | \$159.50         |       |  |
|                                                                                         | Grey Fabric Arm Chair                                 | \$77.00           | \$115.50         |       |  |
|                                                                                         | Grey Lounge Chair                                     | \$105.60          | \$158.40         |       |  |
|                                                                                         | Steno Chair                                           | \$103.40          | \$155.10         |       |  |
| Starbase Table<br>30" Round 30" High<br>30" Round 18" High<br>Coffee Table<br>Coat Tree |                                                       | \$108.90          | \$162.80         |       |  |
|                                                                                         |                                                       | \$85.80           | \$128.70         |       |  |
|                                                                                         |                                                       | \$47.30           | \$70.40          |       |  |
|                                                                                         | 22" x 28" Chrome Sign<br>Holder (Sign Extra)<br>Easel |                   | \$145.20         |       |  |
|                                                                                         |                                                       |                   | \$90.20          |       |  |
|                                                                                         | Gold Ballot Drum                                      | \$116.60          | \$174.90         |       |  |
|                                                                                         | Plexi Pocket (wall mountable only)                    |                   | \$67.10          |       |  |
| White Counter Storage<br>Unit 41" H                                                     |                                                       | \$272.80          | \$415.80         |       |  |
|                                                                                         | Bag Holder 41"H                                       |                   | \$132.00         |       |  |
|                                                                                         | 1 Pair of Stanchions                                  | \$159.50          | \$238.70         |       |  |
|                                                                                         | Plastic Wastebasket                                   | \$20.90           | \$30.80          |       |  |