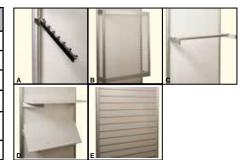

| QTY | #                                                               | DESCRIPTION                                                         | DISCOUNT<br>PRICE | REGULAR<br>PRICE | TOTAL |  |
|-----|-----------------------------------------------------------------|---------------------------------------------------------------------|-------------------|------------------|-------|--|
|     | А                                                               | Waterfall With Eight Balls                                          | \$51.00           | \$75.00          |       |  |
|     | В                                                               | Grid Panels - 38"W X 44"H White Panels (2" Squares)                 | \$168.00          | \$255.00         |       |  |
|     | С                                                               | Garment Rail 39"W                                                   | \$60.00           | \$89.00          |       |  |
|     | D                                                               | Shelves □ Flat □ Angled 37"L X 12"W                                 | \$52.00           | \$78.00          |       |  |
|     | E                                                               | Slatwall Panels - 37"W X 96"H Grey<br>(Upgrade for standard panels) | \$142.00          | \$213.00         |       |  |
|     | Accessories A to E are designed to fit GES Hardwall booths only |                                                                     |                   |                  |       |  |