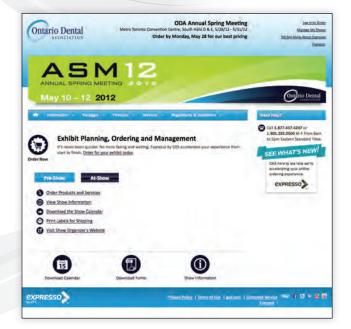

# Accelerate your experience with Expresso exhibit planning, ordering and management.

Exhibitors can order everything they need for their tradeshow exhibit through Expresso, our simple to navigate, picture-driven system that satisfies your need for speed. With just a few clicks exhibitors can order GES products and services including:

### Expresso<sup>™</sup>

### Expresso is more than just an online exhibitor manual. Exhibitors can:

- Order exhibit products and services.
- Print shipping labels.
- View important show and event information.
- Download the show schedule into Outlook or iCalendar.
- View account order status and history.

### **Experience a difference with Expresso.**

- Each show has their own custom website.
- Runs on all browsers for PCs, Macs and tablets.
- Everything in one place; all organizer and show information, ordering and even third party forms.
- Keeps you on-time and on-budget.