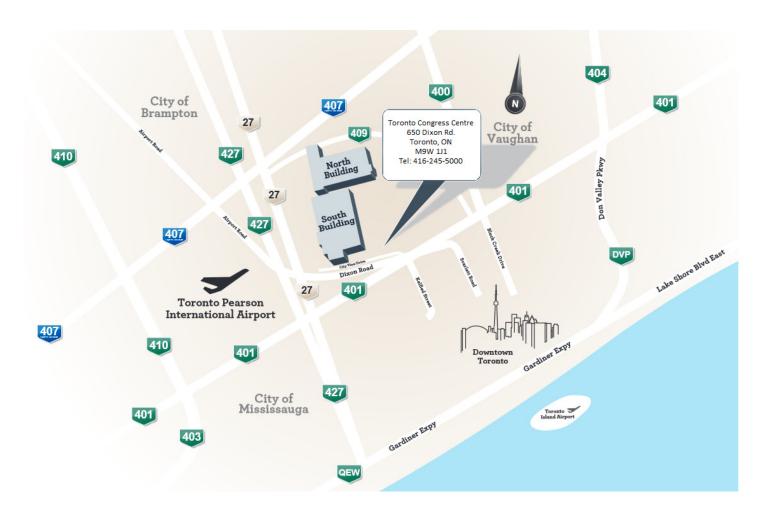

## South Entrance (650 Dixon Road)

From Hwy 401 – exit Dixon Rd W, turn into The Toronto Congress Centre

From Hwy 427 north – exit at Dixon Rd E, follow until left turn into The Toronto Congress Centre

From Hwy 427 south – exit Hwy 409 E, follow until Martin Grove Rd exit, travel south on Martin Grove Rd, turn right on Dixon Rd, turn right into The Toronto Congress Centre

From Hwy 407 – exit Hwy 27 S, follow until Dixon Rd E, turn left into The Toronto Congress Centre From the Gardiner Expressway – exit Hwy 427 N, follow to Dixon Rd E, turn left into The Toronto Congress Centre

## From Toronto Pearson International Airport

Take Airport Road eastbound for approximately 3 miles; turn onto Dixon Road. Continue eastbound past Hwy 27 until the first set of traffic lights. Turn left into The Toronto Congress Centre. <a href="www.gtaa.com">www.gtaa.com</a>
For further directions, please call: 416-245-5000.