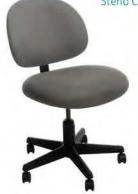

# furnishings

Grey Fabric Side Chair

Grey Fabric Arm Chair

Steno Chair

30" Round / 18" High Coffee Table

4' and 6' Long Skirted Counter with White Vinyl Top

4', 6', or 8' Long Skirted Table with White Vinyl Top