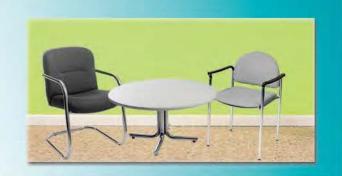

# furnishings

Grey Fabric Side Chair

Grey Fabric Arm Chair

Steno Chair

30" Round / 18" High Coffee Table

4' and 6' Long Skirted Counter with White Vinyl Top

4', 6', or 8' Long Skirted Table with White Vinyl Top