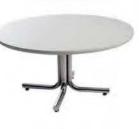

# FURNISHINGS ORDER FORM

DATE

SIGNATURE

|                                                                                                                                                                                            | 7730 - 34 Street NW, Edmonton, AB                                                         |                       | Phone: 780.   |             | Fax: 780.4 |               | oll Free: 877.505.776   | 67 edmo            | nton@ges.co      | m                           |
|--------------------------------------------------------------------------------------------------------------------------------------------------------------------------------------------|-------------------------------------------------------------------------------------------|-----------------------|---------------|-------------|------------|---------------|-------------------------|--------------------|------------------|-----------------------------|
|                                                                                                                                                                                            | W NAME: PGA of Alk W DATE:                                                                | erta Edm<br>March 5-6 |               | olf Show    |            |               | UNT PRICE<br>LINE DATE: | February 19,, 2016 |                  |                             |
| 3110                                                                                                                                                                                       | EXHIBITOR INF                                                                             |                       |               |             |            | DLAD          | CREDIT CA               | RD AUTHO           | RIZATION         |                             |
|                                                                                                                                                                                            | BOOTH #:                                                                                  |                       |               |             |            |               |                         |                    |                  |                             |
| 0011011                                                                                                                                                                                    |                                                                                           |                       |               |             |            |               |                         |                    |                  |                             |
|                                                                                                                                                                                            | NY:                                                                                       |                       |               |             |            |               |                         |                    |                  |                             |
|                                                                                                                                                                                            | :                                                                                         |                       |               |             |            |               | ORDER WI                |                    |                  |                             |
| CITY:                                                                                                                                                                                      | PROV/STATE:                                                                               |                       | CODE:         |             |            |               | FINAL UNT               |                    |                  |                             |
| EMAIL:                                                                                                                                                                                     |                                                                                           |                       |               |             |            |               | DRIZATION               |                    |                  |                             |
| PHONE: FAX:                                                                                                                                                                                |                                                                                           |                       |               | AND         | SUBMITTE   | D WIT         | H THIS                  | FORM.              |                  |                             |
| CONTACT NAME:                                                                                                                                                                              |                                                                                           |                       |               |             |            |               |                         |                    |                  |                             |
| CONTAC                                                                                                                                                                                     | I NAME:                                                                                   |                       |               |             |            |               |                         |                    |                  |                             |
|                                                                                                                                                                                            |                                                                                           | ٨١١                   | OPDER         | S MIIST     | RE DDE     | PAID IN FU    |                         |                    |                  |                             |
|                                                                                                                                                                                            | (ORDE                                                                                     |                       |               |             |            |               | IT IS RECEIVEI          | <b>D</b> )         |                  |                             |
|                                                                                                                                                                                            | FURNISHING                                                                                |                       |               |             |            |               | KIRTED TAB              |                    | ' HIGH           |                             |
| QTY                                                                                                                                                                                        | DESCRIPTION                                                                               | DISCOUNT              | REGULAR       | TOTAL       | ☐ BLAC     | K 🔲 BLUE      | SILVER WHITE            | E 🔲 RED            | ☐ GREEN          | BURGUNDY                    |
| QIT                                                                                                                                                                                        | GREY FABRIC SIDE CHAIR                                                                    | PRICE                 | PRICE         | TOTAL       | QTY        | DES           | SCRIPTION               | DISCOUNT<br>PRICE  | REGULAR<br>PRICE | TOTAL                       |
|                                                                                                                                                                                            |                                                                                           | \$37.00               | \$52.00       |             |            | 4 FT LONG     | X 2 FT WIDE             | #04.F0             | \$114.00         |                             |
|                                                                                                                                                                                            | GREY FABRIC COUNTER STOOL GREY FABRIC ARM CHAIR                                           | \$81.50               | \$114.00      |             |            |               |                         | \$81.50            | •                |                             |
|                                                                                                                                                                                            |                                                                                           | \$38.00               | \$53.50       |             |            |               | X 2 FT WIDE             | \$89.50            | \$125.50         |                             |
|                                                                                                                                                                                            | PLASTIC FOLDING CHAIR                                                                     | \$24.50               | \$34.50       |             |            |               | X 2 FT WIDE             | \$97.00            | \$135.50         |                             |
|                                                                                                                                                                                            | COFFEE TABLE 18" HIGH ROUND                                                               | \$54.00               | \$75.50       |             |            |               | OURTH SIDE              | \$35.00            | \$49.00          |                             |
|                                                                                                                                                                                            | STARBASE TABLE 30" ROUND 30" HIGH                                                         | \$71.00               | \$99.50       |             |            |               |                         | NTER 42" HIGH      |                  |                             |
|                                                                                                                                                                                            | 30 HIGH                                                                                   |                       |               |             |            | □ BLA         | ACK BLUE                | SILVER             | R  WHI           | TE                          |
|                                                                                                                                                                                            | COCKTAIL TABLE 30" ROUND<br>40" HIGH                                                      | \$85.50               | \$119.50      |             | QTY        | DES           | SCRIPTION               | DISCOUNT<br>PRICE  | REGULAR<br>PRICE | TOTAL                       |
|                                                                                                                                                                                            | 22" X 28" CHROME SIGN HOLDER                                                              | \$46.50               | \$65.00       |             |            | 4 FT LONG     | X 2 FT WIDE             | \$92.50            | \$130.00         |                             |
|                                                                                                                                                                                            | EASEL                                                                                     | \$39.00               | \$55.00       |             |            | 6 FT LONG     | X 2 FT WIDE             | \$114.50           | \$160.00         |                             |
|                                                                                                                                                                                            | SMALL GOLD BALLOT DRUM                                                                    | \$71.00               | \$99.50       |             |            | 8 FT LONG     | X 2 FT WIDE             | \$140.00           | \$196.00         |                             |
|                                                                                                                                                                                            | BAG HOLDER 40" HIGH                                                                       | \$65.00               | \$91.00       |             |            | SKIRTED FO    | OURTH SIDE              | \$35.00            | \$49.00          |                             |
|                                                                                                                                                                                            | TAPE STANCHION (7')                                                                       | \$41.00               | \$57.50       |             | NC         | N SKIRT       | ED 30" HIGH             | TABLE              | S (VINY          | L ONLY)                     |
|                                                                                                                                                                                            | GARMENT RACK ON WHEELS                                                                    | \$44.50               | \$62.00       |             |            |               | ☐ 6FT ☐ 8FT             | \$65.00            | \$91.00          | - ,                         |
|                                                                                                                                                                                            | WASTEBASKET                                                                               | \$21.50               | \$30.50       |             | NC         | N SKIRT       | ED 42" HIGH             | TABLE              | S (VINY          | L ONLY)                     |
|                                                                                                                                                                                            | BASEPLATE & 8 FT H POLE                                                                   | \$19.50               | \$27.50       |             | - 110      | 1             | ☐ 6FT ☐ 8FT             | \$104.00           | \$145.50         |                             |
|                                                                                                                                                                                            | 6FT - 10 FT CROSSBAR                                                                      | \$15.00               | \$21.00       |             |            | C             | USTOM BOO               | TH DR              | APING            |                             |
|                                                                                                                                                                                            | BAR FRIDGE                                                                                | \$202.00              | \$282.50      |             | BLACK      |               | SILVER WHITE            |                    |                  | BURGUNDY                    |
|                                                                                                                                                                                            | 1                                                                                         |                       | <u> </u>      |             | QTY        | DES           | SCRIPTION               | DISCOUNT<br>PRICE  | REGULAR<br>PRICE | TOTAL                       |
|                                                                                                                                                                                            |                                                                                           |                       |               |             |            | 2' LICH (DE   | R LINEAR FOOT)          | #C 00              | \$9.70           |                             |
|                                                                                                                                                                                            |                                                                                           |                       |               |             |            | ,             | R LINEAR FOOT)          | \$6.90             |                  |                             |
|                                                                                                                                                                                            |                                                                                           |                       |               |             |            | o HIGH (FE    | K LINEAR FOOT)          | \$7.40             | \$10.40          |                             |
|                                                                                                                                                                                            |                                                                                           |                       | D CONDITIO    |             |            |               |                         |                    |                  |                             |
|                                                                                                                                                                                            | RS RECEIVED AFTER DISCOUNT PRICE DATE WILL<br>R IS RESPONSIBLE FOR ALL ITEMS FOR THE DURA |                       |               | JLAR PRICE. |            |               | ĺ                       |                    |                  |                             |
| - IF A COLOUR IS NOT CHOSEN, GES WILL CHOOSE A COLOUR FOR YOU.                                                                                                                             |                                                                                           |                       |               |             | SUBTO      | AL            |                         |                    |                  |                             |
| - CHARGES ARE FOR RENTAL OF EQUIPMENT ONLY. ALL ITEMS REMAIN THE PROPERTY OF GES.                                                                                                          |                                                                                           |                       |               |             | GST 5      | 2/4           |                         |                    |                  |                             |
| - GES IS NOT RESPONSIBLE FOR EXHIBIT MATERIALS LEFT IN GEM RENTAL EXHBITS OR COUNTER STORAGE UNITS.                                                                                        |                                                                                           |                       |               |             | 0010       | ,,            |                         |                    |                  |                             |
| - ALL CLAIMS OR DISCREPANCIES MUST BE SETTLED AT THE GES SERVICE CENTRE PRIOR TO SHOW CLOSING.  - NO REFUNDS/EXCHANGES ON CANCELLED SKIRTED TABLES OR CUSTOM BOOTH DRAPING ONCE DELIVERED. |                                                                                           |                       |               |             | TOTA       | L             |                         |                    |                  |                             |
|                                                                                                                                                                                            | UND ON FURNISHINGS CANCELLED PRIOR TO SHOW                                                | W OPENING EX          | CEPT AS NOTED | ABOVE.      |            | / AGREEMENT V | WITH GES                |                    |                  | OM THIS PAGE<br>KLIST SHEET |
| I HAVE READ AND UNDERSTAND THE TERMS & CONDITIONS OF MY AGREEMENT WITH GES.  ON OR                                                                                                         |                                                                                           |                       |               |             |            | PEN OFFICI    | ALIOI GIILEI            |                    |                  |                             |

# furnishings

Grey Fabric Side Chair

Grey Fabric Arm Chair

Steno Chair

30" Round / 18" High Coffee Table

4' and 6' Long Skirted Counter with White Vinyl Top

4', 6', or 8' Long Skirted Table with White Vinyl Top