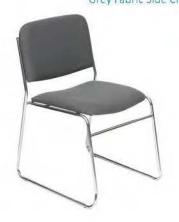

# furnishings

Grey Fabric Side Chair

Grey Fabric Arm Chair

Steno Chair

30" Round / 18" High Coffee Table

4' and 6' Long Skirted Counter with White Vinyl Top

4', 6', or 8' Long Skirted Table with White Vinyl Top