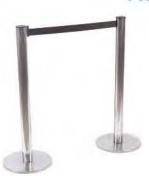

# FURNISHINGS ORDER FORM

DATE

SIGNATURE

|                                                                                                                                                                                            | 7730 - 34 Street NW, Edmonton, AB                                                         |                       | Phone: 780.   |             | Fax: 780.4 |               | oll Free: 877.505.776   | 67 edmo            | nton@ges.co      | m                           |
|--------------------------------------------------------------------------------------------------------------------------------------------------------------------------------------------|-------------------------------------------------------------------------------------------|-----------------------|---------------|-------------|------------|---------------|-------------------------|--------------------|------------------|-----------------------------|
|                                                                                                                                                                                            | W NAME: PGA of Alk W DATE:                                                                | erta Edm<br>March 5-6 |               | olf Show    |            |               | UNT PRICE<br>LINE DATE: | February 19,, 2016 |                  |                             |
| 3110                                                                                                                                                                                       | EXHIBITOR INF                                                                             |                       |               |             |            | DLAD          | CREDIT CA               | RD AUTHO           | RIZATION         |                             |
|                                                                                                                                                                                            | BOOTH #:                                                                                  |                       |               |             |            |               |                         |                    |                  |                             |
| 0011011                                                                                                                                                                                    |                                                                                           |                       |               |             |            |               |                         |                    |                  |                             |
|                                                                                                                                                                                            | NY:                                                                                       |                       |               |             |            |               |                         |                    |                  |                             |
|                                                                                                                                                                                            | :                                                                                         |                       |               |             |            |               | ORDER WI                |                    |                  |                             |
| CITY:                                                                                                                                                                                      | PROV/STATE:                                                                               |                       | CODE:         |             |            |               | FINAL UNT               |                    |                  |                             |
| EMAIL:                                                                                                                                                                                     |                                                                                           |                       |               |             |            |               | DRIZATION               |                    |                  |                             |
| PHONE: FAX:                                                                                                                                                                                |                                                                                           |                       |               | AND         | SUBMITTE   | D WIT         | H THIS                  | FORM.              |                  |                             |
| CONTACT NAME:                                                                                                                                                                              |                                                                                           |                       |               |             |            |               |                         |                    |                  |                             |
| CONTAC                                                                                                                                                                                     | I NAME:                                                                                   |                       |               |             |            |               |                         |                    |                  |                             |
|                                                                                                                                                                                            |                                                                                           | ٨١١                   | OPDER         | S MIIST     | RE DDE     | PAID IN FU    |                         |                    |                  |                             |
|                                                                                                                                                                                            | (ORDE                                                                                     |                       |               |             |            |               | IT IS RECEIVEI          | <b>D</b> )         |                  |                             |
|                                                                                                                                                                                            | FURNISHING                                                                                |                       |               |             |            |               | KIRTED TAB              |                    | ' HIGH           |                             |
| QTY                                                                                                                                                                                        | DESCRIPTION                                                                               | DISCOUNT              | REGULAR       | TOTAL       | ☐ BLAC     | K 🔲 BLUE      | SILVER WHITE            | E 🔲 RED            | ☐ GREEN          | BURGUNDY                    |
| QIT                                                                                                                                                                                        | GREY FABRIC SIDE CHAIR                                                                    | PRICE                 | PRICE         | TOTAL       | QTY        | DES           | SCRIPTION               | DISCOUNT<br>PRICE  | REGULAR<br>PRICE | TOTAL                       |
|                                                                                                                                                                                            |                                                                                           | \$37.00               | \$52.00       |             |            | 4 FT LONG     | X 2 FT WIDE             | #04.F0             | \$114.00         |                             |
|                                                                                                                                                                                            | GREY FABRIC COUNTER STOOL GREY FABRIC ARM CHAIR                                           | \$81.50               | \$114.00      |             |            |               |                         | \$81.50            | •                |                             |
|                                                                                                                                                                                            |                                                                                           | \$38.00               | \$53.50       |             |            |               | X 2 FT WIDE             | \$89.50            | \$125.50         |                             |
|                                                                                                                                                                                            | PLASTIC FOLDING CHAIR                                                                     | \$24.50               | \$34.50       |             |            |               | X 2 FT WIDE             | \$97.00            | \$135.50         |                             |
|                                                                                                                                                                                            | COFFEE TABLE 18" HIGH ROUND                                                               | \$54.00               | \$75.50       |             |            |               | OURTH SIDE              | \$35.00            | \$49.00          |                             |
|                                                                                                                                                                                            | STARBASE TABLE 30" ROUND 30" HIGH                                                         | \$71.00               | \$99.50       |             |            |               |                         | NTER 42" HIGH      |                  |                             |
|                                                                                                                                                                                            | 30 HIGH                                                                                   |                       |               |             |            | □ BLA         | ACK BLUE                | SILVER             | R  WHI           | TE                          |
|                                                                                                                                                                                            | COCKTAIL TABLE 30" ROUND<br>40" HIGH                                                      | \$85.50               | \$119.50      |             | QTY        | DES           | SCRIPTION               | DISCOUNT<br>PRICE  | REGULAR<br>PRICE | TOTAL                       |
|                                                                                                                                                                                            | 22" X 28" CHROME SIGN HOLDER                                                              | \$46.50               | \$65.00       |             |            | 4 FT LONG     | X 2 FT WIDE             | \$92.50            | \$130.00         |                             |
|                                                                                                                                                                                            | EASEL                                                                                     | \$39.00               | \$55.00       |             |            | 6 FT LONG     | X 2 FT WIDE             | \$114.50           | \$160.00         |                             |
|                                                                                                                                                                                            | SMALL GOLD BALLOT DRUM                                                                    | \$71.00               | \$99.50       |             |            | 8 FT LONG     | X 2 FT WIDE             | \$140.00           | \$196.00         |                             |
|                                                                                                                                                                                            | BAG HOLDER 40" HIGH                                                                       | \$65.00               | \$91.00       |             |            | SKIRTED FO    | OURTH SIDE              | \$35.00            | \$49.00          |                             |
|                                                                                                                                                                                            | TAPE STANCHION (7')                                                                       | \$41.00               | \$57.50       |             | NC         | N SKIRT       | ED 30" HIGH             | TABLE              | S (VINY          | L ONLY)                     |
|                                                                                                                                                                                            | GARMENT RACK ON WHEELS                                                                    | \$44.50               | \$62.00       |             |            |               | ☐ 6FT ☐ 8FT             | \$65.00            | \$91.00          | - ,                         |
|                                                                                                                                                                                            | WASTEBASKET                                                                               | \$21.50               | \$30.50       |             | NC         | N SKIRT       | ED 42" HIGH             | TABLE              | S (VINY          | L ONLY)                     |
|                                                                                                                                                                                            | BASEPLATE & 8 FT H POLE                                                                   | \$19.50               | \$27.50       |             | - 110      | 1             | ☐ 6FT ☐ 8FT             | \$104.00           | \$145.50         |                             |
|                                                                                                                                                                                            | 6FT - 10 FT CROSSBAR                                                                      | \$15.00               | \$21.00       |             |            | C             | USTOM BOO               | TH DR              | APING            |                             |
|                                                                                                                                                                                            | BAR FRIDGE                                                                                | \$202.00              | \$282.50      |             | BLACK      |               | SILVER WHITE            |                    |                  | BURGUNDY                    |
|                                                                                                                                                                                            | 1                                                                                         |                       | <u> </u>      |             | QTY        | DES           | SCRIPTION               | DISCOUNT<br>PRICE  | REGULAR<br>PRICE | TOTAL                       |
|                                                                                                                                                                                            |                                                                                           |                       |               |             |            | 2' LICH (DE   | R LINEAR FOOT)          | #C 00              | \$9.70           |                             |
|                                                                                                                                                                                            |                                                                                           |                       |               |             |            | ,             | R LINEAR FOOT)          | \$6.90             |                  |                             |
|                                                                                                                                                                                            |                                                                                           |                       |               |             |            | o HIGH (FE    | K LINEAR FOOT)          | \$7.40             | \$10.40          |                             |
|                                                                                                                                                                                            |                                                                                           |                       | D CONDITIO    |             |            |               |                         |                    |                  |                             |
|                                                                                                                                                                                            | RS RECEIVED AFTER DISCOUNT PRICE DATE WILL<br>R IS RESPONSIBLE FOR ALL ITEMS FOR THE DURA |                       |               | JLAR PRICE. |            |               | ĺ                       |                    |                  |                             |
| - IF A COLOUR IS NOT CHOSEN, GES WILL CHOOSE A COLOUR FOR YOU.                                                                                                                             |                                                                                           |                       |               |             | SUBTO      | AL            |                         |                    |                  |                             |
| - CHARGES ARE FOR RENTAL OF EQUIPMENT ONLY. ALL ITEMS REMAIN THE PROPERTY OF GES.                                                                                                          |                                                                                           |                       |               |             | GST 5      | 2/4           |                         |                    |                  |                             |
| - GES IS NOT RESPONSIBLE FOR EXHIBIT MATERIALS LEFT IN GEM RENTAL EXHBITS OR COUNTER STORAGE UNITS.                                                                                        |                                                                                           |                       |               |             | 0010       | ,,            |                         |                    |                  |                             |
| - ALL CLAIMS OR DISCREPANCIES MUST BE SETTLED AT THE GES SERVICE CENTRE PRIOR TO SHOW CLOSING.  - NO REFUNDS/EXCHANGES ON CANCELLED SKIRTED TABLES OR CUSTOM BOOTH DRAPING ONCE DELIVERED. |                                                                                           |                       |               |             | TOTA       | L             |                         |                    |                  |                             |
|                                                                                                                                                                                            | UND ON FURNISHINGS CANCELLED PRIOR TO SHOW                                                | W OPENING EX          | CEPT AS NOTED | ABOVE.      |            | / AGREEMENT V | WITH GES                |                    |                  | OM THIS PAGE<br>KLIST SHEET |
| I HAVE READ AND UNDERSTAND THE TERMS & CONDITIONS OF MY AGREEMENT WITH GES.  ON OR                                                                                                         |                                                                                           |                       |               |             |            | PEN OFFICI    | ALIOI GIILEI            |                    |                  |                             |

# furnishings

22" W X 28" H Chrome Sign Holder (sign extra)

Gold Ballot Drum

Plexi Pocket (Wall Mountable only, not self-standing)

40" W x 20" D x 41" H White Counter Storage Unit

Bag Holder 41"H

Stanchions 6' Belt