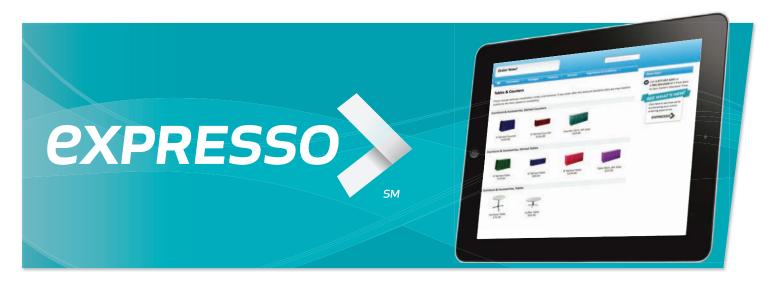

# Accelerate your experience with Expresso exhibit planning, ordering and management.

Exhibitors can order everything they need for their tradeshow exhibit through Expresso, our simple to navigate, picture-driven system that satisfies your need for speed. With just a few clicks exhibitors can order GES products and services including:

### Expresso<sup>™</sup>

# Expresso is more than just an online exhibitor manual. Exhibitors can:

- Order exhibit products and services.
- Print shipping labels.
- View important show and event information.
- Download the show schedule into Outlook or iCalendar.
- View account order status and history.

### **Experience a difference with Expresso.**

- Each show has their own custom website.
- Runs on all browsers for PCs, Macs and tablets.
- Everything in one place; all organizer and show information, ordering and even third party forms.
- Keeps you on-time and on-budget.