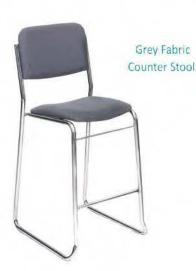

# furnishings

Grey Fabric Side Chair

Grey Fabric Arm Chair

Steno Chair

30" Round / 18" High Coffee Table

4' and 6' Long Skirted Counter with White Vinyl Top

4', 6', or 8' Long Skirted Table with White Vinyl Top