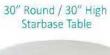

# furnishings

Grey Fabric Side Chair

Grey Fabric Arm Chair

Steno Chair

30" Round / 18" High Coffee Table

4' and 6' Long Skirted Counter with White Vinyl Top

4', 6', or 8' Long Skirted Table with White Vinyl Top