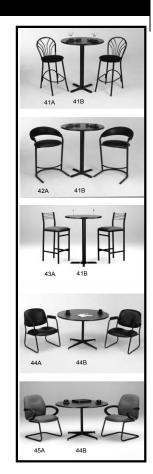

# (ORDERS CANNOT BE PROCESSED UNTIL PAYMENT IS RECEIVED)

| QTY | ITEM#       | DESCRIPTION                               | DISCOUNT<br>PRICE | REGULAR<br>PRICE | Total |
|-----|-------------|-------------------------------------------|-------------------|------------------|-------|
|     | 41A (EFBS)  | FANBACK STOOL                             | \$122.00          | \$171.00         |       |
|     | 41B (FPEDT) | COCKTAIL TABLE 30" ROUND 40" HIGH         | \$85.50           | \$119.50         |       |
|     | 42A (EBLBS) | LEATHER BISTRO STOOL                      | \$143.00          | \$200.50         |       |
|     | 43A (EGFBS) | FABRIC BISTRO STOOL                       | \$156.50          | \$219.00         |       |
|     | 44B (EBMT)  | 42" MEETING TABLE                         | \$143.00          | \$200.50         |       |
|     | 45A (EGFC)  | LEATHER MEETING CHAIR                     | \$105.00          | \$147.00         |       |
|     | (EBLHC)     | EXECUTIVE LEATHER HIGH BACK ROLLING CHAIR | \$139.00          | \$194.50         |       |
|     | (EBLS3)     | LEATHER SOFA - 3 SEATER                   | \$239.00          | \$334.50         |       |
|     | (EBLS2)     | LEATHER SOFA - 2 SEATER                   | \$199.00          | \$278.50         |       |
|     | (EBLS1)     | LEATHER SOFA CHAIR - 1 SEAT               | \$155.50          | \$217.50         |       |
|     | (ECTC3)     | COFFEE TABLE                              | \$69.00           | \$96.50          |       |
|     | (EETC3)     | END TABLES                                | \$48.00           | \$67.00          |       |
|     | (FLR)       | LITERATURE RACK                           | \$95.00           | \$132.50         |       |
|     | (GGP)       | 24" X 72" GRID PANEL                      | \$33.00           | \$46.00          |       |