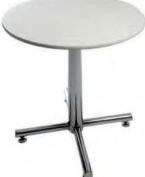

# furnishings

Grey Fabric Side Chair

Grey Fabric Arm Chair

Steno Chair

30" Round / 18" High Coffee Table

4' and 6' Long Skirted Counter with White Vinyl Top

4', 6', or 8' Long Skirted Table with White Vinyl Top