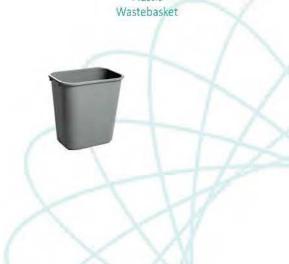

# FURNISHINGS ORDER FORM

DATE

SIGNATURE

|                                                                                                                                                                                            | 7730 - 34 Street NW, Edmonton, AB                                                         |                       | Phone: 780.   |             | Fax: 780.4 |               | oll Free: 877.505.776   | 67 edmo            | nton@ges.co      | m                           |
|--------------------------------------------------------------------------------------------------------------------------------------------------------------------------------------------|-------------------------------------------------------------------------------------------|-----------------------|---------------|-------------|------------|---------------|-------------------------|--------------------|------------------|-----------------------------|
|                                                                                                                                                                                            | W NAME: PGA of Alk W DATE:                                                                | erta Edm<br>March 5-6 |               | olf Show    |            |               | UNT PRICE<br>LINE DATE: | February 19,, 2016 |                  |                             |
| 3110                                                                                                                                                                                       | EXHIBITOR INF                                                                             |                       |               |             |            | DLAD          | CREDIT CA               | RD AUTHO           | RIZATION         |                             |
|                                                                                                                                                                                            | BOOTH #:                                                                                  |                       |               |             |            |               |                         |                    |                  |                             |
| 0011011                                                                                                                                                                                    |                                                                                           |                       |               |             |            |               |                         |                    |                  |                             |
|                                                                                                                                                                                            | NY:                                                                                       |                       |               |             |            |               |                         |                    |                  |                             |
|                                                                                                                                                                                            | :                                                                                         |                       |               |             |            |               | ORDER WI                |                    |                  |                             |
| CITY:                                                                                                                                                                                      | PROV/STATE:                                                                               |                       | CODE:         |             |            |               | FINAL UNT               |                    |                  |                             |
| EMAIL:                                                                                                                                                                                     |                                                                                           |                       |               |             |            |               | DRIZATION               |                    |                  |                             |
| PHONE: FAX:                                                                                                                                                                                |                                                                                           |                       |               | AND         | SUBMITTE   | D WIT         | H THIS                  | FORM.              |                  |                             |
| CONTACT NAME:                                                                                                                                                                              |                                                                                           |                       |               |             |            |               |                         |                    |                  |                             |
| CONTAC                                                                                                                                                                                     | I NAME:                                                                                   |                       |               |             |            |               |                         |                    |                  |                             |
|                                                                                                                                                                                            |                                                                                           | ٨١١                   | OPDER         | S MIIST     | RE DDE     | PAID IN FU    |                         |                    |                  |                             |
|                                                                                                                                                                                            | (ORDE                                                                                     |                       |               |             |            |               | IT IS RECEIVEI          | <b>D</b> )         |                  |                             |
|                                                                                                                                                                                            | FURNISHING                                                                                |                       |               |             |            |               | KIRTED TAB              |                    | ' HIGH           |                             |
| QTY                                                                                                                                                                                        | DESCRIPTION                                                                               | DISCOUNT              | REGULAR       | TOTAL       | ☐ BLAC     | K 🔲 BLUE      | SILVER WHITE            | E 🔲 RED            | ☐ GREEN          | BURGUNDY                    |
| QIT                                                                                                                                                                                        | GREY FABRIC SIDE CHAIR                                                                    | PRICE                 | PRICE         | TOTAL       | QTY        | DES           | SCRIPTION               | DISCOUNT<br>PRICE  | REGULAR<br>PRICE | TOTAL                       |
|                                                                                                                                                                                            |                                                                                           | \$37.00               | \$52.00       |             |            | 4 FT LONG     | X 2 FT WIDE             | #04.F0             | \$114.00         |                             |
|                                                                                                                                                                                            | GREY FABRIC COUNTER STOOL GREY FABRIC ARM CHAIR                                           | \$81.50               | \$114.00      |             |            |               |                         | \$81.50            | •                |                             |
|                                                                                                                                                                                            |                                                                                           | \$38.00               | \$53.50       |             |            |               | X 2 FT WIDE             | \$89.50            | \$125.50         |                             |
|                                                                                                                                                                                            | PLASTIC FOLDING CHAIR                                                                     | \$24.50               | \$34.50       |             |            |               | X 2 FT WIDE             | \$97.00            | \$135.50         |                             |
|                                                                                                                                                                                            | COFFEE TABLE 18" HIGH ROUND                                                               | \$54.00               | \$75.50       |             |            |               | OURTH SIDE              | \$35.00            | \$49.00          |                             |
|                                                                                                                                                                                            | STARBASE TABLE 30" ROUND 30" HIGH                                                         | \$71.00               | \$99.50       |             |            |               |                         | NTER 42" HIGH      |                  |                             |
|                                                                                                                                                                                            | 30 HIGH                                                                                   |                       |               |             |            | □ BLA         | ACK BLUE                | SILVER             | R  WHI           | TE                          |
|                                                                                                                                                                                            | COCKTAIL TABLE 30" ROUND<br>40" HIGH                                                      | \$85.50               | \$119.50      |             | QTY        | DES           | SCRIPTION               | DISCOUNT<br>PRICE  | REGULAR<br>PRICE | TOTAL                       |
|                                                                                                                                                                                            | 22" X 28" CHROME SIGN HOLDER                                                              | \$46.50               | \$65.00       |             |            | 4 FT LONG     | X 2 FT WIDE             | \$92.50            | \$130.00         |                             |
|                                                                                                                                                                                            | EASEL                                                                                     | \$39.00               | \$55.00       |             |            | 6 FT LONG     | X 2 FT WIDE             | \$114.50           | \$160.00         |                             |
|                                                                                                                                                                                            | SMALL GOLD BALLOT DRUM                                                                    | \$71.00               | \$99.50       |             |            | 8 FT LONG     | X 2 FT WIDE             | \$140.00           | \$196.00         |                             |
|                                                                                                                                                                                            | BAG HOLDER 40" HIGH                                                                       | \$65.00               | \$91.00       |             |            | SKIRTED FO    | OURTH SIDE              | \$35.00            | \$49.00          |                             |
|                                                                                                                                                                                            | TAPE STANCHION (7')                                                                       | \$41.00               | \$57.50       |             | NC         | N SKIRT       | ED 30" HIGH             | TABLE              | S (VINY          | L ONLY)                     |
|                                                                                                                                                                                            | GARMENT RACK ON WHEELS                                                                    | \$44.50               | \$62.00       |             |            |               | ☐ 6FT ☐ 8FT             | \$65.00            | \$91.00          | - ,                         |
|                                                                                                                                                                                            | WASTEBASKET                                                                               | \$21.50               | \$30.50       |             | NC         | N SKIRT       | ED 42" HIGH             | TABLE              | S (VINY          | L ONLY)                     |
|                                                                                                                                                                                            | BASEPLATE & 8 FT H POLE                                                                   | \$19.50               | \$27.50       |             | - 110      | 1             | ☐ 6FT ☐ 8FT             | \$104.00           | \$145.50         |                             |
|                                                                                                                                                                                            | 6FT - 10 FT CROSSBAR                                                                      | \$15.00               | \$21.00       |             |            | C             | USTOM BOO               | TH DR              | APING            |                             |
|                                                                                                                                                                                            | BAR FRIDGE                                                                                | \$202.00              | \$282.50      |             | BLACK      |               | SILVER WHITE            |                    |                  | BURGUNDY                    |
|                                                                                                                                                                                            | 1                                                                                         |                       | <u> </u>      |             | QTY        | DES           | SCRIPTION               | DISCOUNT<br>PRICE  | REGULAR<br>PRICE | TOTAL                       |
|                                                                                                                                                                                            |                                                                                           |                       |               |             |            | 2' LICH (DE   | R LINEAR FOOT)          | #C 00              | \$9.70           |                             |
|                                                                                                                                                                                            |                                                                                           |                       |               |             |            | ,             | R LINEAR FOOT)          | \$6.90             |                  |                             |
|                                                                                                                                                                                            |                                                                                           |                       |               |             |            | o HIGH (FE    | K LINEAR FOOT)          | \$7.40             | \$10.40          |                             |
|                                                                                                                                                                                            |                                                                                           |                       | D CONDITIO    |             |            |               |                         |                    |                  |                             |
|                                                                                                                                                                                            | RS RECEIVED AFTER DISCOUNT PRICE DATE WILL<br>R IS RESPONSIBLE FOR ALL ITEMS FOR THE DURA |                       |               | JLAR PRICE. |            |               | ĺ                       |                    |                  |                             |
| - IF A COLOUR IS NOT CHOSEN, GES WILL CHOOSE A COLOUR FOR YOU.                                                                                                                             |                                                                                           |                       |               |             | SUBTO      | AL            |                         |                    |                  |                             |
| - CHARGES ARE FOR RENTAL OF EQUIPMENT ONLY. ALL ITEMS REMAIN THE PROPERTY OF GES.                                                                                                          |                                                                                           |                       |               |             | GST 5      | 2/4           |                         |                    |                  |                             |
| - GES IS NOT RESPONSIBLE FOR EXHIBIT MATERIALS LEFT IN GEM RENTAL EXHBITS OR COUNTER STORAGE UNITS.                                                                                        |                                                                                           |                       |               |             | 0010       | ,,            |                         |                    |                  |                             |
| - ALL CLAIMS OR DISCREPANCIES MUST BE SETTLED AT THE GES SERVICE CENTRE PRIOR TO SHOW CLOSING.  - NO REFUNDS/EXCHANGES ON CANCELLED SKIRTED TABLES OR CUSTOM BOOTH DRAPING ONCE DELIVERED. |                                                                                           |                       |               |             | TOTA       | L             |                         |                    |                  |                             |
|                                                                                                                                                                                            | UND ON FURNISHINGS CANCELLED PRIOR TO SHOW                                                | W OPENING EX          | CEPT AS NOTED | ABOVE.      |            | / AGREEMENT V | WITH GES                |                    |                  | OM THIS PAGE<br>KLIST SHEET |
| I HAVE READ AND UNDERSTAND THE TERMS & CONDITIONS OF MY AGREEMENT WITH GES.  ON OR                                                                                                         |                                                                                           |                       |               |             |            | PEN OFFICI    | ALIOI GIILEI            |                    |                  |                             |