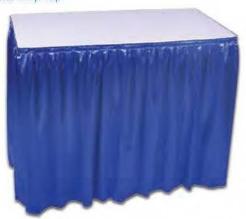

# COMPLIMENTARY TABLE SIZE REQUEST

7730 - 34 Street NW, Edmonton, AB T6B 3J6 Phone: 780.469.7767 Toll Free: 877.505.7767 edmonton@ges.com **PGA of Alberta Edmonton Golf Show** DEADLINE DATE: February 19,, 2016 SHOW DATE: March 5-6, 2016 **EXHIBITOR INFORMATION** CREDIT CARD AUTHORIZATION BOOTH #:\_ COMPANY: Please be advised that each exhibit booth will be STREET: supplied with one (1) skirted table. If you require a PROV/STATE: CODE: specific size table (8', 6', or 4'), please complete this form and forward it to our office prior to the \_\_\_\_\_ FAX:\_\_\_ "Deadline Date" above. PHONE: CONTACT NAME:\_

Please Note: Tables are skirted on three (3) sides only. If you wish to have the fourth side skirted please order additional skirting on our Furniture & Accessories Order Form.

Any on-site changes to the supplied tables will be charged at \$25.00 per change. Please choose a table size and fill out the contact information at the top of the form.

| V | 4' Skirted Table |
|---|------------------|
| V | 6' Skirted table |
| V | 8' Skirted Table |
|   |                  |