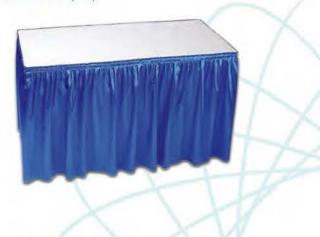

# COMPLIMENTARY TABLE SIZE REQUEST

7730 - 34 Street NW, Edmonton, AB T6B 3J6 Phone: 780.469.7767 Toll Free: 877.505.7767 edmonton@ges.com **PGA of Alberta Edmonton Golf Show** DEADLINE DATE: February 19,, 2016 SHOW DATE: March 5-6, 2016 **EXHIBITOR INFORMATION** CREDIT CARD AUTHORIZATION BOOTH #:\_ COMPANY: Please be advised that each exhibit booth will be STREET: supplied with one (1) skirted table. If you require a PROV/STATE: CODE: specific size table (8', 6', or 4'), please complete this form and forward it to our office prior to the \_\_\_\_\_ FAX:\_\_\_ "Deadline Date" above. PHONE: CONTACT NAME:\_

Please Note: Tables are skirted on three (3) sides only. If you wish to have the fourth side skirted please order additional skirting on our Furniture & Accessories Order Form.

Any on-site changes to the supplied tables will be charged at \$25.00 per change. Please choose a table size and fill out the contact information at the top of the form.

| V | 4' Skirted Table |
|---|------------------|
| V | 6' Skirted table |
| V | 8' Skirted Table |
|   |                  |