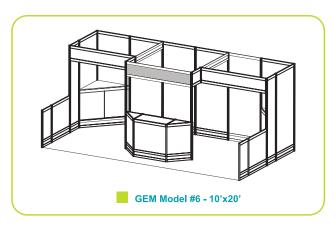

|                                                                                      | B.==                    |                      |                          |  |
|                                                                    | SIGNATURE                              |                          |                      |                                                                                      | DATE                    |                      |                          |  |



# standard exhibit rentals















3 Easy Steps

- Select the model number that suits your needs
- 2 Choose carpet and panel colours on the GEM Exhibit Rental order form
- 3 Complete & send order form

**Grey indicates standard header sign(s)** 



# standard exhibit rentals















3 Easy Steps -

- Select the model number that suits your needs
- 2 Choose carpet and panel colours on the GEM Exhibit Rental order form
- 3 Complete & send order form

**Grey indicates standard header sign(s)** 



# **GEM EXHIBIT ACCESSORIES ORDER FORM**

7730 - 34 Street NW, Edmonton, AB T6B 3J6

SIGNATURE

Phone: 780.469.7767 Fax: 780.469.1619

DATE

Toll Free: 877.505.7767 edmonton@ges.com

| SHOW NAME:                                                                                     |                                                                                                                                                                                                     |                  | PGA of Alberta Edmonton Golf Show |          |