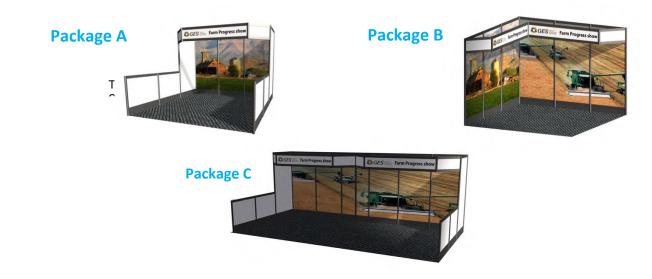

### **GEM Graphic Package Order Form**

1-1030 Kearns Cres RM of Sherwood, SK S4K 0A1 Phone: 306-347-8280 Fax: 306-569-7484 www.gesexpo.ca regina@ges.com PRICE LIST **Total Price** Description Regular \$ **GEM Exhibits** \$ 258.00 Package A: 10' x 10' Backwall Graphics (3 Full Back Panels) \$ Package B: 10' x 10' Inline Full Booth Graphics (Back & Side Panels) 677.25 \$ \$ 903.00 \$ Package C: 10' x 20' Backwall Graphics (6 Full Back Panels) Please see graphics show special page for examples