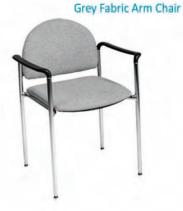

## furnishings

Grey Fabric Side Chair

Grey Fabric Counter Stool

Steno Chair

30" Round / 30" High Pedestal Table

30" Round / 18" High Coffee Table

4', 6', OR 8' Long Raised Draped Table with White Vinyl Top

4', 6', OR 8' Long Draped Table with White Vinyl Top

## FURNISHINGS ORDER FORM

| 7730 - 34 \$                                                                                                                      | St. NW,Edmonton, Alberta, T                                                                                                                                                                                                                                                                         | 6B 3J6                                                                  | Tel: (780) 4                        | 69-7767 F                    | ax: (780      | ) 469-1   | 619 Toll Free            | 1-877-505-7767                        | www.             | gesexpo. |
|-----------------------------------------------------------------------------------------------------------------------------------|-----------------------------------------------------------------------------------------------------------------------------------------------------------------------------------------------------------------------------------------------------------------------------------------------------|-------------------------------------------------------------------------|-------------------------------------|------------------------------|---------------|-----------|--------------------------|---------------------------------------|------------------|----------|
| SHOW:                                                                                                                             | The Motorcycle                                                                                                                                                                                                                                                                                      | e Show V                                                                | ancouver                            |                              |               |           | COUNT PRICADLINE DATE    |                                       | uary 8, 2        | 2016     |
|                                                                                                                                   | EXHIBITOR                                                                                                                                                                                                                                                                                           | INFORM                                                                  | IATION                              |                              |               |           | CREDIT CA                | RD AUTHO                              | RIZATIO          | N        |
|                                                                                                                                   | BOOTH #:                                                                                                                                                                                                                                                                                            |                                                                         |                                     |                              |               |           | MASTERCARD               | □VISA                                 | ☐ AMI            | ΕX       |
| COMPANY                                                                                                                           | ·                                                                                                                                                                                                                                                                                                   |                                                                         |                                     |                              |               |           |                          |                                       |                  |          |
| STREET_                                                                                                                           |                                                                                                                                                                                                                                                                                                     |                                                                         |                                     |                              |               |           | EXPIRY DATE              | /                                     |                  |          |
| CITY                                                                                                                              | PROV/S1                                                                                                                                                                                                                                                                                             | ATE                                                                     | CODE                                |                              |               |           |                          |                                       |                  |          |
|                                                                                                                                   |                                                                                                                                                                                                                                                                                                     |                                                                         |                                     |                              |               |           | CA                       | RDHOLDER NAME                         |                  |          |
| PHONE _                                                                                                                           |                                                                                                                                                                                                                                                                                                     | _FAX                                                                    |                                     |                              |               |           | CARD                     | HOLDER SIGNATURE                      | <u> </u>         |          |
| CONTACT                                                                                                                           | NAME                                                                                                                                                                                                                                                                                                |                                                                         |                                     |                              |               |           | CHEQUE ATT               | ACHED (PAYABLE TO                     | GES)             |          |
|                                                                                                                                   | (ORI                                                                                                                                                                                                                                                                                                |                                                                         |                                     |                              |               |           | D IN FULL MENT IS RECEIV | (ED)                                  |                  |          |
|                                                                                                                                   | FURNIS                                                                                                                                                                                                                                                                                              |                                                                         |                                     |                              |               |           | RAPED DISPLA             |                                       | 0" HIGH          |          |
| QTY                                                                                                                               | DESCRIPTION                                                                                                                                                                                                                                                                                         | DISCOUNT                                                                | REGULAR<br>PRICE                    | TOTAL                        | BL            | ACK 🔲     | BLUE BURGUNDY            | GREEN REI                             | D ☐ SILVER       | WHITE    |
|                                                                                                                                   | Grey Fabric Side Chair                                                                                                                                                                                                                                                                              | \$54.00                                                                 | \$78.00                             |                              | QT            | Y         | DESCRIPTION              | DISCOUNT<br>PRICE                     | REGULAR<br>PRICE | TOTAL    |
|                                                                                                                                   | Grey Fabric Counter Stool                                                                                                                                                                                                                                                                           | \$111.00                                                                | \$162.00                            |                              |               | 4 F       | t. Long x 2 Ft. Wide     | \$106.00                              | \$154.00         |          |
|                                                                                                                                   | Grey Fabric Arm Chair                                                                                                                                                                                                                                                                               | <del>                                     </del>                        | ,                                   |                              |               | 6 F       | t. Long x 2 Ft. Wide     | \$106.00                              | \$154.00         |          |
|                                                                                                                                   | Grey Folding Chair                                                                                                                                                                                                                                                                                  | \$73.00                                                                 | \$106.00                            |                              |               | 8 F       | t. Long x 2 Ft. Wide     | \$106.00                              | \$154.00         |          |
|                                                                                                                                   | <u> </u>                                                                                                                                                                                                                                                                                            | \$32.00                                                                 | \$47.00                             |                              |               | Dra       | pe Fourth Side           | Add \$36                              | 6.00 ea.         |          |
| <u> </u>                                                                                                                          | Cocktail Table 40" High                                                                                                                                                                                                                                                                             | \$110.00                                                                | \$160.00                            |                              |               |           |                          |                                       |                  |          |
|                                                                                                                                   | 30" Round 30" High Pedestal Table                                                                                                                                                                                                                                                                   | \$98.00                                                                 | \$141.00                            |                              | R             | AISE      | D DRAPED DIS             | SPLAY TABL                            | FS 42" F         | HIGH     |
|                                                                                                                                   | 30" Round 18" High<br>Coffee Table                                                                                                                                                                                                                                                                  | \$87.00                                                                 | \$126.00                            |                              |               | LACK      | ☐ BLUE                   | SILVER                                | ☐ WHITE          |          |
|                                                                                                                                   | Coat Tree                                                                                                                                                                                                                                                                                           | \$54.00                                                                 | \$78.00                             |                              | QT            | Y         | DESCRIPTION              | DISCOUNT<br>PRICE                     | REGULAR<br>PRICE | TOTAL    |
|                                                                                                                                   | 22" x 28" Chrome Sign<br>Holder (Sign Extra)                                                                                                                                                                                                                                                        | \$75.00                                                                 | \$109.00                            |                              |               | 4 F       | t. Long x 2 Ft. Wide     | \$127.00                              | \$185.00         |          |
|                                                                                                                                   | Easel                                                                                                                                                                                                                                                                                               | \$47.00                                                                 | \$68.00                             |                              |               | 6 F       | t. Long x 2 Ft. Wide     | \$139.00                              | \$202.00         |          |
|                                                                                                                                   | Ballot Drum                                                                                                                                                                                                                                                                                         | \$76.00                                                                 | \$110.00                            |                              |               | 8 F       | t. Long x 2 Ft. Wide     | \$151.00                              | \$219.00         |          |
|                                                                                                                                   | Garment Rack on Wheels                                                                                                                                                                                                                                                                              | \$40.00                                                                 | \$56.00                             |                              |               | Dra       | pe Fourth Side           | Add \$35                              | 5.00 ea.         |          |
|                                                                                                                                   | White Counter Storage                                                                                                                                                                                                                                                                               | · ·                                                                     |                                     |                              |               |           |                          |                                       |                  |          |
|                                                                                                                                   | Unit 40" H                                                                                                                                                                                                                                                                                          | \$195.00                                                                | \$283.00                            |                              |               |           | CUSTOM BO                | OOTH DRAP                             | ING              |          |
| <u> </u>                                                                                                                          | Bag Holder 40"H                                                                                                                                                                                                                                                                                     | \$66.00                                                                 | \$96.00                             |                              |               |           | BLACK BLU                |                                       | VER   WH         | ITE      |
|                                                                                                                                   | Tape Stanchion                                                                                                                                                                                                                                                                                      | \$64.00                                                                 | \$93.00                             |                              |               | 3 F       | t. High (Per Linear      | Ft.) \$14.00                          | \$20.00          |          |
|                                                                                                                                   | Wastebasket                                                                                                                                                                                                                                                                                         | \$23.00                                                                 | \$34.00                             |                              |               | 8 F       | t. High (Per Linear      | Ft.) \$17.00                          | \$25.00          |          |
| <ul><li>Exhibitor is</li><li>If a colour i</li><li>Charges a</li><li>GES is not</li><li>All claims o</li><li>No refunds</li></ul> | received after the Discount Price Date was responsible for all items for the duration is not chosen, GES will choose a colour re for rental of equipment only. All items tresponsible for exhibit materials left in or discrepancies must be settled at the Os/exchanges on cancelled draped tables | n of the show. for you. s remain the pro GEM rental exhi GES Service Ce | perty of GES.<br>ibits or counter s | storage units.<br>w closing. | fund on furni | shings ca | ncelled                  | SUBTOTAL<br>5% GST<br>7% PST<br>TOTAL |                  | 04060264 |
| prior to sho                                                                                                                      | w opening.                                                                                                                                                                                                                                                                                          |                                                                         |                                     |                              |               |           |                          |                                       |                  |          |