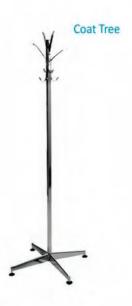

## furnishings

Grey Fabric Side Chair

Grey Fabric Counter Stool

Steno Chair

30" Round / 30" High Pedestal Table

30" Round / 18" High Coffee Table

4', 6', OR 8' Long Raised Draped Table with White Vinyl Top

4', 6', OR 8' Long Draped Table with White Vinyl Top