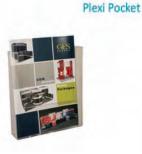

Gold Ballot Drum

22" W X 28" H
Chrome Sign Holder
(sign extra)

40" W x 20" D x 36" H
White Counter Storage Unit