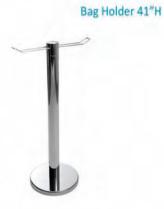

## FURNISHINGS ORDER FORM

| 7730 - 34 \$                                                                                                                      | St. NW,Edmonton, Alberta, T                                                                                                                                                                                                                                                                         | 6B 3J6                                                                  | Tel: (780) 4                        | 69-7767 F                    | ax: (780      | ) 469-1   | 619 Toll Free            | 1-877-505-7767                        | www.             | gesexpo. |
|-----------------------------------------------------------------------------------------------------------------------------------|-----------------------------------------------------------------------------------------------------------------------------------------------------------------------------------------------------------------------------------------------------------------------------------------------------|-------------------------------------------------------------------------|-------------------------------------|------------------------------|---------------|-----------|--------------------------|---------------------------------------|------------------|----------|
| SHOW:                                                                                                                             | The Motorcycle                                                                                                                                                                                                                                                                                      | e Show V                                                                | ancouver                            |                              |               |           | COUNT PRICADLINE DATE    |                                       | uary 8, 2        | 2016     |
|                                                                                                                                   | EXHIBITOR                                                                                                                                                                                                                                                                                           | INFORM                                                                  | IATION                              |                              |               |           | CREDIT CA                | RD AUTHO                              | RIZATIO          | N        |
|                                                                                                                                   | BOOTH #:                                                                                                                                                                                                                                                                                            |                                                                         |                                     |                              |               |           | MASTERCARD               | □VISA                                 | ☐ AMI            | ΕX       |
| COMPANY                                                                                                                           | ·                                                                                                                                                                                                                                                                                                   |                                                                         |                                     |                              |               |           |                          |                                       |                  |          |
| STREET_                                                                                                                           |                                                                                                                                                                                                                                                                                                     |                                                                         |                                     |                              |               |           | EXPIRY DATE              | /                                     |                  |          |
| CITY                                                                                                                              | PROV/S1                                                                                                                                                                                                                                                                                             | ATE                                                                     | CODE                                |                              |               |           |                          |                                       |                  |          |
|                                                                                                                                   |                                                                                                                                                                                                                                                                                                     |                                                                         |                                     |                              |               |           | CA                       | RDHOLDER NAME                         |                  |          |
| PHONE _                                                                                                                           |                                                                                                                                                                                                                                                                                                     | _FAX                                                                    |                                     |                              |               |           | CARD                     | HOLDER SIGNATURE                      | <u> </u>         |          |
| CONTACT                                                                                                                           | NAME                                                                                                                                                                                                                                                                                                |                                                                         |                                     |                              |               |           | CHEQUE ATT               | ACHED (PAYABLE TO                     | GES)             |          |
|                                                                                                                                   | (ORI                                                                                                                                                                                                                                                                                                |                                                                         |                                     |                              |               |           | D IN FULL MENT IS RECEIV | (ED)                                  |                  |          |
|                                                                                                                                   | FURNIS                                                                                                                                                                                                                                                                                              |                                                                         |                                     |                              |               |           | RAPED DISPLA             |                                       | 0" HIGH          |          |
| QTY                                                                                                                               | DESCRIPTION                                                                                                                                                                                                                                                                                         | DISCOUNT                                                                | REGULAR<br>PRICE                    | TOTAL                        | BL            | ACK 🔲     | BLUE BURGUNDY            | GREEN REI                             | D ☐ SILVER       | WHITE    |
|                                                                                                                                   | Grey Fabric Side Chair                                                                                                                                                                                                                                                                              | \$54.00                                                                 | \$78.00                             |                              | QT            | Y         | DESCRIPTION              | DISCOUNT<br>PRICE                     | REGULAR<br>PRICE | TOTAL    |
|                                                                                                                                   | Grey Fabric Counter Stool                                                                                                                                                                                                                                                                           | \$111.00                                                                | \$162.00                            |                              |               | 4 F       | t. Long x 2 Ft. Wide     | \$106.00                              | \$154.00         |          |
|                                                                                                                                   | Grey Fabric Arm Chair                                                                                                                                                                                                                                                                               | <del>                                     </del>                        | ,                                   |                              |               | 6 F       | t. Long x 2 Ft. Wide     | \$106.00                              | \$154.00         |          |
|                                                                                                                                   | Grey Folding Chair                                                                                                                                                                                                                                                                                  | \$73.00                                                                 | \$106.00                            |                              |               | 8 F       | t. Long x 2 Ft. Wide     | \$106.00                              | \$154.00         |          |
|                                                                                                                                   | <u> </u>                                                                                                                                                                                                                                                                                            | \$32.00                                                                 | \$47.00                             |                              |               | Dra       | pe Fourth Side           | Add \$36                              | 6.00 ea.         |          |
| <u> </u>                                                                                                                          | Cocktail Table 40" High                                                                                                                                                                                                                                                                             | \$110.00                                                                | \$160.00                            |                              |               |           |                          |                                       |                  |          |
|                                                                                                                                   | 30" Round 30" High Pedestal Table                                                                                                                                                                                                                                                                   | \$98.00                                                                 | \$141.00                            |                              | R             | AISE      | D DRAPED DIS             | SPLAY TABL                            | FS 42" F         | HIGH     |
|                                                                                                                                   | 30" Round 18" High<br>Coffee Table                                                                                                                                                                                                                                                                  | \$87.00                                                                 | \$126.00                            |                              |               | LACK      | ☐ BLUE                   | SILVER                                | ☐ WHITE          |          |
|                                                                                                                                   | Coat Tree                                                                                                                                                                                                                                                                                           | \$54.00                                                                 | \$78.00                             |                              | QT            | Y         | DESCRIPTION              | DISCOUNT<br>PRICE                     | REGULAR<br>PRICE | TOTAL    |
|                                                                                                                                   | 22" x 28" Chrome Sign<br>Holder (Sign Extra)                                                                                                                                                                                                                                                        | \$75.00                                                                 | \$109.00                            |                              |               | 4 F       | t. Long x 2 Ft. Wide     | \$127.00                              | \$185.00         |          |
|                                                                                                                                   | Easel                                                                                                                                                                                                                                                                                               | \$47.00                                                                 | \$68.00                             |                              |               | 6 F       | t. Long x 2 Ft. Wide     | \$139.00                              | \$202.00         |          |
|                                                                                                                                   | Ballot Drum                                                                                                                                                                                                                                                                                         | \$76.00                                                                 | \$110.00                            |                              |               | 8 F       | t. Long x 2 Ft. Wide     | \$151.00                              | \$219.00         |          |
|                                                                                                                                   | Garment Rack on Wheels                                                                                                                                                                                                                                                                              | \$40.00                                                                 | \$56.00                             |                              |               | Dra       | pe Fourth Side           | Add \$35                              | 5.00 ea.         |          |
|                                                                                                                                   | White Counter Storage                                                                                                                                                                                                                                                                               | · ·                                                                     |                                     |                              |               |           |                          |                                       |                  |          |
|                                                                                                                                   | Unit 40" H                                                                                                                                                                                                                                                                                          | \$195.00                                                                | \$283.00                            |                              |               |           | CUSTOM BO                | OOTH DRAP                             | ING              |          |
| <u> </u>                                                                                                                          | Bag Holder 40"H                                                                                                                                                                                                                                                                                     | \$66.00                                                                 | \$96.00                             |                              |               |           | BLACK BLU                |                                       | VER   WH         | ITE      |
|                                                                                                                                   | Tape Stanchion                                                                                                                                                                                                                                                                                      | \$64.00                                                                 | \$93.00                             |                              |               | 3 F       | t. High (Per Linear      | Ft.) \$14.00                          | \$20.00          |          |
|                                                                                                                                   | Wastebasket                                                                                                                                                                                                                                                                                         | \$23.00                                                                 | \$34.00                             |                              |               | 8 F       | t. High (Per Linear      | Ft.) \$17.00                          | \$25.00          |          |
| <ul><li>Exhibitor is</li><li>If a colour i</li><li>Charges a</li><li>GES is not</li><li>All claims o</li><li>No refunds</li></ul> | received after the Discount Price Date was responsible for all items for the duration is not chosen, GES will choose a colour re for rental of equipment only. All items tresponsible for exhibit materials left in or discrepancies must be settled at the Os/exchanges on cancelled draped tables | n of the show. for you. s remain the pro GEM rental exhi GES Service Ce | perty of GES.<br>ibits or counter s | storage units.<br>w closing. | fund on furni | shings ca | ncelled                  | SUBTOTAL<br>5% GST<br>7% PST<br>TOTAL |                  | 04060264 |
| prior to sho                                                                                                                      | w opening.                                                                                                                                                                                                                                                                                          |                                                                         |                                     |                              |               |           |                          |                                       |                  |          |