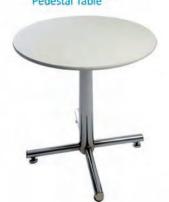

## furnishings

Grey Fabric Side Chair

Grey Fabric Counter Stool

Steno Chair

30" Round / 30" High Pedestal Table

30" Round / 18" High Coffee Table

4', 6', OR 8' Long Raised Draped Table with White Vinyl Top

4', 6', OR 8' Long Draped Table with White Vinyl Top