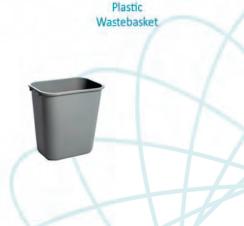

## FURNISHINGS ORDER FORM

| 7730 - 34 \$                                                                                                                      | St. NW,Edmonton, Alberta, T                                                                                                                                                                                                                                                                         | 6B 3J6                                                                  | Tel: (780) 4                        | 69-7767 F                    | ax: (780      | ) 469-1   | 619 Toll Free            | 1-877-505-7767                        | www.             | gesexpo. |
|-----------------------------------------------------------------------------------------------------------------------------------|-----------------------------------------------------------------------------------------------------------------------------------------------------------------------------------------------------------------------------------------------------------------------------------------------------|-------------------------------------------------------------------------|-------------------------------------|------------------------------|---------------|-----------|--------------------------|---------------------------------------|------------------|----------|
| SHOW:                                                                                                                             | The Motorcycle                                                                                                                                                                                                                                                                                      | e Show V                                                                | ancouver                            |                              |               |           | COUNT PRICADLINE DATE    |                                       | uary 8, 2        | 2016     |
|                                                                                                                                   | EXHIBITOR                                                                                                                                                                                                                                                                                           | INFORM                                                                  | IATION                              |                              |               |           | CREDIT CA                | RD AUTHO                              | RIZATIO          | N        |
|                                                                                                                                   | BOOTH #:                                                                                                                                                                                                                                                                                            |                                                                         |                                     |                              |               |           | MASTERCARD               | □VISA                                 | ☐ AMI            | ΕX       |
| COMPANY                                                                                                                           | ·                                                                                                                                                                                                                                                                                                   |                                                                         |                                     |                              |               |           |                          |                                       |                  |          |
| STREET_                                                                                                                           |                                                                                                                                                                                                                                                                                                     |                                                                         |                                     |                              |               |           | EXPIRY DATE              | /                                     |                  |          |
| CITY                                                                                                                              | PROV/S1                                                                                                                                                                                                                                                                                             | ATE                                                                     | CODE                                |                              |               |           |                          |                                       |                  |          |
|                                                                                                                                   |                                                                                                                                                                                                                                                                                                     |                                                                         |                                     |                              |               |           | CA                       | RDHOLDER NAME                         |                  |          |
| PHONE _                                                                                                                           |                                                                                                                                                                                                                                                                                                     | _FAX                                                                    |                                     |                              |               |           | CARD                     | HOLDER SIGNATURE                      | <u> </u>         |          |
| CONTACT                                                                                                                           | NAME                                                                                                                                                                                                                                                                                                |                                                                         |                                     |                              |               |           | CHEQUE ATT               | ACHED (PAYABLE TO                     | GES)             |          |
|                                                                                                                                   | (ORI                                                                                                                                                                                                                                                                                                |                                                                         |                                     |                              |               |           | D IN FULL MENT IS RECEIV | (ED)                                  |                  |          |
|                                                                                                                                   | FURNIS                                                                                                                                                                                                                                                                                              |                                                                         |                                     |                              |               |           | RAPED DISPLA             |                                       | 0" HIGH          |          |
| QTY                                                                                                                               | DESCRIPTION                                                                                                                                                                                                                                                                                         | DISCOUNT                                                                | REGULAR<br>PRICE                    | TOTAL                        | BL            | ACK 🔲     | BLUE BURGUNDY            | GREEN REI                             | D ☐ SILVER       | WHITE    |
|                                                                                                                                   | Grey Fabric Side Chair                                                                                                                                                                                                                                                                              | \$54.00                                                                 | \$78.00                             |                              | QT            | Y         | DESCRIPTION              | DISCOUNT<br>PRICE                     | REGULAR<br>PRICE | TOTAL    |
|                                                                                                                                   | Grey Fabric Counter Stool                                                                                                                                                                                                                                                                           | \$111.00                                                                | \$162.00                            |                              |               | 4 F       | t. Long x 2 Ft. Wide     | \$106.00                              | \$154.00         |          |
|                                                                                                                                   | Grey Fabric Arm Chair                                                                                                                                                                                                                                                                               | <del>                                     </del>                        | ,                                   |                              |               | 6 F       | t. Long x 2 Ft. Wide     | \$106.00                              | \$154.00         |          |
|                                                                                                                                   | Grey Folding Chair                                                                                                                                                                                                                                                                                  | \$73.00                                                                 | \$106.00                            |                              |               | 8 F       | t. Long x 2 Ft. Wide     | \$106.00                              | \$154.00         |          |
|                                                                                                                                   | <u> </u>                                                                                                                                                                                                                                                                                            | \$32.00                                                                 | \$47.00                             |                              |               | Dra       | pe Fourth Side           | Add \$36                              | 6.00 ea.         |          |
| <u> </u>                                                                                                                          | Cocktail Table 40" High                                                                                                                                                                                                                                                                             | \$110.00                                                                | \$160.00                            |                              |               |           |                          |                                       |                  |          |
|                                                                                                                                   | 30" Round 30" High Pedestal Table                                                                                                                                                                                                                                                                   | \$98.00                                                                 | \$141.00                            |                              | R             | AISE      | D DRAPED DIS             | SPLAY TABL                            | FS 42" F         | HIGH     |
|                                                                                                                                   | 30" Round 18" High<br>Coffee Table                                                                                                                                                                                                                                                                  | \$87.00                                                                 | \$126.00                            |                              |               | LACK      | ☐ BLUE                   | SILVER                                | ☐ WHITE          |          |
|                                                                                                                                   | Coat Tree                                                                                                                                                                                                                                                                                           | \$54.00                                                                 | \$78.00                             |                              | QT            | Y         | DESCRIPTION              | DISCOUNT<br>PRICE                     | REGULAR<br>PRICE | TOTAL    |
|                                                                                                                                   | 22" x 28" Chrome Sign<br>Holder (Sign Extra)                                                                                                                                                                                                                                                        | \$75.00                                                                 | \$109.00                            |                              |               | 4 F       | t. Long x 2 Ft. Wide     | \$127.00                              | \$185.00         |          |
|                                                                                                                                   | Easel                                                                                                                                                                                                                                                                                               | \$47.00                                                                 | \$68.00                             |                              |               | 6 F       | t. Long x 2 Ft. Wide     | \$139.00                              | \$202.00         |          |
|                                                                                                                                   | Ballot Drum                                                                                                                                                                                                                                                                                         | \$76.00                                                                 | \$110.00                            |                              |               | 8 F       | t. Long x 2 Ft. Wide     | \$151.00                              | \$219.00         |          |
|                                                                                                                                   | Garment Rack on Wheels                                                                                                                                                                                                                                                                              | \$40.00                                                                 | \$56.00                             |                              |               | Dra       | pe Fourth Side           | Add \$35                              | 5.00 ea.         |          |
|                                                                                                                                   | White Counter Storage                                                                                                                                                                                                                                                                               | · ·                                                                     |                                     |                              |               |           |                          |                                       |                  |          |
|                                                                                                                                   | Unit 40" H                                                                                                                                                                                                                                                                                          | \$195.00                                                                | \$283.00                            |                              |               |           | CUSTOM BO                | OOTH DRAP                             | ING              |          |
| <u> </u>                                                                                                                          | Bag Holder 40"H                                                                                                                                                                                                                                                                                     | \$66.00                                                                 | \$96.00                             |                              |               |           | BLACK BLU                |                                       | VER   WH         | ITE      |
|                                                                                                                                   | Tape Stanchion                                                                                                                                                                                                                                                                                      | \$64.00                                                                 | \$93.00                             |                              |               | 3 F       | t. High (Per Linear      | Ft.) \$14.00                          | \$20.00          |          |
|                                                                                                                                   | Wastebasket                                                                                                                                                                                                                                                                                         | \$23.00                                                                 | \$34.00                             |                              |               | 8 F       | t. High (Per Linear      | Ft.) \$17.00                          | \$25.00          |          |
| <ul><li>Exhibitor is</li><li>If a colour i</li><li>Charges a</li><li>GES is not</li><li>All claims o</li><li>No refunds</li></ul> | received after the Discount Price Date was responsible for all items for the duration is not chosen, GES will choose a colour re for rental of equipment only. All items tresponsible for exhibit materials left in or discrepancies must be settled at the Os/exchanges on cancelled draped tables | n of the show. for you. s remain the pro GEM rental exhi GES Service Ce | perty of GES.<br>ibits or counter s | storage units.<br>w closing. | fund on furni | shings ca | ncelled                  | SUBTOTAL<br>5% GST<br>7% PST<br>TOTAL |                  | 04060264 |
| prior to sho                                                                                                                      | w opening.                                                                                                                                                                                                                                                                                          |                                                                         |                                     |                              |               |           |                          |                                       |                  |          |