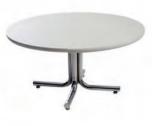

## furnishings

Grey Fabric Side Chair

Grey Fabric Counter Stool

Steno Chair

30" Round / 30" High Pedestal Table

30" Round / 18" High Coffee Table

4', 6', OR 8' Long Raised Draped Table with White Vinyl Top

4', 6', OR 8' Long Draped Table with White Vinyl Top