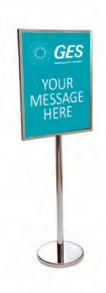

Gold Ballot Drum

22" W X 28" H
Chrome Sign Holder
(sign extra)

40" W x 20" D x 36" H
White Counter Storage Unit