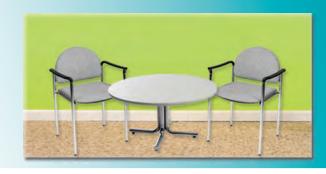

## furnishings

Grey Fabric Side Chair

Grey Fabric Counter Stool

Steno Chair

30" Round / 30" High Pedestal Table

30" Round / 18" High Coffee Table

4', 6', OR 8' Long Raised Draped Table with White Vinyl Top

4', 6', OR 8' Long Draped Table with White Vinyl Top

## FURNISHINGS ORDER FORM

| 7730 - 34 \$                                                                                                                      | St. NW,Edmonton, Alberta, T                                                                                                                                                                                                                                                                         | 6B 3J6                                                                  | Tel: (780) 4                        | 69-7767 F                    | ax: (780      | ) 469-1   | 619 Toll Free            | 1-877-505-7767                        | www.             | gesexpo. |
|-----------------------------------------------------------------------------------------------------------------------------------|-----------------------------------------------------------------------------------------------------------------------------------------------------------------------------------------------------------------------------------------------------------------------------------------------------|-------------------------------------------------------------------------|-------------------------------------|------------------------------|---------------|-----------|--------------------------|---------------------------------------|------------------|----------|
| SHOW:                                                                                                                             | The Motorcycle                                                                                                                                                                                                                                                                                      | e Show V                                                                | ancouver                            |                              |               |           | COUNT PRICADLINE DATE    |                                       | uary 8, 2        | 2016     |
|                                                                                                                                   | EXHIBITOR                                                                                                                                                                                                                                                                                           | INFORM                                                                  | IATION                              |                              |               |           | CREDIT CA                | RD AUTHO                              | RIZATIO          | N        |
|                                                                                                                                   | BOOTH #:                                                                                                                                                                                                                                                                                            |                                                                         |                                     |                              |               |           | MASTERCARD               | □VISA                                 | ☐ AMI            | ΕX       |
| COMPANY                                                                                                                           | ·                                                                                                                                                                                                                                                                                                   |                                                                         |                                     |                              |               |           |                          |                                       |                  |          |
| STREET_                                                                                                                           |                                                                                                                                                                                                                                                                                                     |                                                                         |                                     |                              |               |           | EXPIRY DATE              | /                                     |                  |          |
| CITY                                                                                                                              | PROV/S1                                                                                                                                                                                                                                                                                             | ATE                                                                     | CODE                                |                              |               |           |                          |                                       |                  |          |
|                                                                                                                                   |                                                                                                                                                                                                                                                                                                     |                                                                         |                                     |                              |               |           | CA                       | RDHOLDER NAME                         |                  |          |
| PHONE _                                                                                                                           |                                                                                                                                                                                                                                                                                                     | _FAX                                                                    |                                     |                              |               |           | CARD                     | HOLDER SIGNATURE                      | <u> </u>         |          |
| CONTACT                                                                                                                           | NAME                                                                                                                                                                                                                                                                                                |                                                                         |                                     |                              |               |           | CHEQUE ATT               | ACHED (PAYABLE TO                     | GES)             |          |
|                                                                                                                                   | (ORI                                                                                                                                                                                                                                                                                                |                                                                         |                                     |                              |               |           | D IN FULL MENT IS RECEIV | (ED)                                  |                  |          |
|                                                                                                                                   | FURNIS                                                                                                                                                                                                                                                                                              |                                                                         |                                     |                              |               |           | RAPED DISPLA             |                                       | 0" HIGH          |          |
| QTY                                                                                                                               | DESCRIPTION                                                                                                                                                                                                                                                                                         | DISCOUNT                                                                | REGULAR<br>PRICE                    | TOTAL                        | BL            | ACK 🔲     | BLUE BURGUNDY            | GREEN REI                             | D ☐ SILVER       | WHITE    |
|                                                                                                                                   | Grey Fabric Side Chair                                                                                                                                                                                                                                                                              | \$54.00                                                                 | \$78.00                             |                              | QT            | Y         | DESCRIPTION              | DISCOUNT<br>PRICE                     | REGULAR<br>PRICE | TOTAL    |
|                                                                                                                                   | Grey Fabric Counter Stool                                                                                                                                                                                                                                                                           | \$111.00                                                                | \$162.00                            |                              |               | 4 F       | t. Long x 2 Ft. Wide     | \$106.00                              | \$154.00         |          |
|                                                                                                                                   | Grey Fabric Arm Chair                                                                                                                                                                                                                                                                               | <del>                                     </del>                        | ,                                   |                              |               | 6 F       | t. Long x 2 Ft. Wide     | \$106.00                              | \$154.00         |          |
|                                                                                                                                   | Grey Folding Chair                                                                                                                                                                                                                                                                                  | \$73.00                                                                 | \$106.00                            |                              |               | 8 F       | t. Long x 2 Ft. Wide     | \$106.00                              | \$154.00         |          |
|                                                                                                                                   | <u> </u>                                                                                                                                                                                                                                                                                            | \$32.00                                                                 | \$47.00                             |                              |               | Dra       | pe Fourth Side           | Add \$36                              | 6.00 ea.         |          |
| <u> </u>                                                                                                                          | Cocktail Table 40" High                                                                                                                                                                                                                                                                             | \$110.00                                                                | \$160.00                            |                              |               |           |                          |                                       |                  |          |
|                                                                                                                                   | 30" Round 30" High Pedestal Table                                                                                                                                                                                                                                                                   | \$98.00                                                                 | \$141.00                            |                              | R             | AISE      | D DRAPED DIS             | SPLAY TABL                            | FS 42" F         | HIGH     |
|                                                                                                                                   | 30" Round 18" High<br>Coffee Table                                                                                                                                                                                                                                                                  | \$87.00                                                                 | \$126.00                            |                              |               | LACK      | ☐ BLUE                   | SILVER                                | ☐ WHITE          |          |
|                                                                                                                                   | Coat Tree                                                                                                                                                                                                                                                                                           | \$54.00                                                                 | \$78.00                             |                              | QT            | Y         | DESCRIPTION              | DISCOUNT<br>PRICE                     | REGULAR<br>PRICE | TOTAL    |
|                                                                                                                                   | 22" x 28" Chrome Sign<br>Holder (Sign Extra)                                                                                                                                                                                                                                                        | \$75.00                                                                 | \$109.00                            |                              |               | 4 F       | t. Long x 2 Ft. Wide     | \$127.00                              | \$185.00         |          |
|                                                                                                                                   | Easel                                                                                                                                                                                                                                                                                               | \$47.00                                                                 | \$68.00                             |                              |               | 6 F       | t. Long x 2 Ft. Wide     | \$139.00                              | \$202.00         |          |
|                                                                                                                                   | Ballot Drum                                                                                                                                                                                                                                                                                         | \$76.00                                                                 | \$110.00                            |                              |               | 8 F       | t. Long x 2 Ft. Wide     | \$151.00                              | \$219.00         |          |
|                                                                                                                                   | Garment Rack on Wheels                                                                                                                                                                                                                                                                              | \$40.00                                                                 | \$56.00                             |                              |               | Dra       | pe Fourth Side           | Add \$35                              | 5.00 ea.         |          |
|                                                                                                                                   | White Counter Storage                                                                                                                                                                                                                                                                               | · ·                                                                     |                                     |                              |               |           |                          |                                       |                  |          |
|                                                                                                                                   | Unit 40" H                                                                                                                                                                                                                                                                                          | \$195.00                                                                | \$283.00                            |                              |               |           | CUSTOM BO                | OOTH DRAP                             | ING              |          |
| <u> </u>                                                                                                                          | Bag Holder 40"H                                                                                                                                                                                                                                                                                     | \$66.00                                                                 | \$96.00                             |                              |               |           | BLACK BLU                |                                       | VER   WH         | ITE      |
|                                                                                                                                   | Tape Stanchion                                                                                                                                                                                                                                                                                      | \$64.00                                                                 | \$93.00                             |                              |               | 3 F       | t. High (Per Linear      | Ft.) \$14.00                          | \$20.00          |          |
|                                                                                                                                   | Wastebasket                                                                                                                                                                                                                                                                                         | \$23.00                                                                 | \$34.00                             |                              |               | 8 F       | t. High (Per Linear      | Ft.) \$17.00                          | \$25.00          |          |
| <ul><li>Exhibitor is</li><li>If a colour i</li><li>Charges a</li><li>GES is not</li><li>All claims o</li><li>No refunds</li></ul> | received after the Discount Price Date was responsible for all items for the duration is not chosen, GES will choose a colour re for rental of equipment only. All items tresponsible for exhibit materials left in or discrepancies must be settled at the Os/exchanges on cancelled draped tables | n of the show. for you. s remain the pro GEM rental exhi GES Service Ce | perty of GES.<br>ibits or counter s | storage units.<br>w closing. | fund on furni | shings ca | ncelled                  | SUBTOTAL<br>5% GST<br>7% PST<br>TOTAL |                  | 04060264 |
| prior to sho                                                                                                                      | w opening.                                                                                                                                                                                                                                                                                          |                                                                         |                                     |                              |               |           |                          |                                       |                  |          |