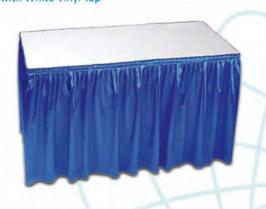

## furnishings

Grey Fabric Side Chair

Grey Fabric Counter Stool

Steno Chair

30" Round / 30" High Pedestal Table

30" Round / 18" High Coffee Table

4', 6', OR 8' Long Raised Draped Table with White Vinyl Top

4', 6', OR 8' Long Draped Table with White Vinyl Top