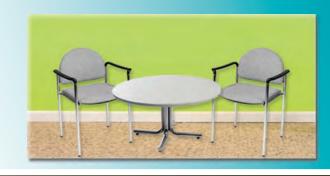

## furnishings

Grey Fabric Side Chair

Grey Fabric Counter Stool

Steno Chair

30" Round / 30" High Pedestal Table

30" Round / 18" High Coffee Table

4', 6', OR 8' Long Raised Draped Table with White Vinyl Top

4', 6', OR 8' Long Draped Table with White Vinyl Top