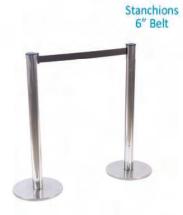

## FURNISHINGS ORDER FORM

| 7730 - 34 \$                                                                                                                      | St. NW,Edmonton, Alberta, T                                                                                                                                                                                                                                                                         | 6B 3J6                                                                  | Tel: (780) 4                        | 69-7767 F                    | ax: (780      | ) 469-1   | 619 Toll Free            | 1-877-505-7767                        | www.             | gesexpo. |
|-----------------------------------------------------------------------------------------------------------------------------------|-----------------------------------------------------------------------------------------------------------------------------------------------------------------------------------------------------------------------------------------------------------------------------------------------------|-------------------------------------------------------------------------|-------------------------------------|------------------------------|---------------|-----------|--------------------------|---------------------------------------|------------------|----------|
| SHOW:                                                                                                                             | The Motorcycle                                                                                                                                                                                                                                                                                      | e Show V                                                                | ancouver                            |                              |               |           | COUNT PRICADLINE DATE    |                                       | uary 8, 2        | 2016     |
|                                                                                                                                   | EXHIBITOR                                                                                                                                                                                                                                                                                           | INFORM                                                                  | IATION                              |                              |               |           | CREDIT CA                | RD AUTHO                              | RIZATIO          | N        |
|                                                                                                                                   | BOOTH #:                                                                                                                                                                                                                                                                                            |                                                                         |                                     |                              |               |           | MASTERCARD               | □VISA                                 | ☐ AMI            | ΕX       |
| COMPANY                                                                                                                           | ·                                                                                                                                                                                                                                                                                                   |                                                                         |                                     |                              |               |           |                          |                                       |                  |          |
| STREET_                                                                                                                           |                                                                                                                                                                                                                                                                                                     |                                                                         |                                     |                              |               |           | EXPIRY DATE              | /                                     |                  |          |
| CITY                                                                                                                              | PROV/S1                                                                                                                                                                                                                                                                                             | ATE                                                                     | CODE                                |                              |               |           |                          |                                       |                  |          |
|                                                                                                                                   |                                                                                                                                                                                                                                                                                                     |                                                                         |                                     |                              |               |           | CA                       | RDHOLDER NAME                         |                  |          |
| PHONE _                                                                                                                           |                                                                                                                                                                                                                                                                                                     | _FAX                                                                    |                                     |                              |               |           | CARD                     | HOLDER SIGNATURE                      | <u> </u>         |          |
| CONTACT                                                                                                                           | NAME                                                                                                                                                                                                                                                                                                |                                                                         |                                     |                              |               |           | CHEQUE ATT               | ACHED (PAYABLE TO                     | GES)             |          |
|                                                                                                                                   | (ORI                                                                                                                                                                                                                                                                                                |                                                                         |                                     |                              |               |           | D IN FULL MENT IS RECEIV | (ED)                                  |                  |          |
|                                                                                                                                   | FURNIS                                                                                                                                                                                                                                                                                              |                                                                         |                                     |                              |               |           | RAPED DISPLA             |                                       | 0" HIGH          |          |
| QTY                                                                                                                               | DESCRIPTION                                                                                                                                                                                                                                                                                         | DISCOUNT                                                                | REGULAR<br>PRICE                    | TOTAL                        | BL            | ACK 🔲     | BLUE BURGUNDY            | GREEN REI                             | D ☐ SILVER       | WHITE    |
|                                                                                                                                   | Grey Fabric Side Chair                                                                                                                                                                                                                                                                              | \$54.00                                                                 | \$78.00                             |                              | QT            | Y         | DESCRIPTION              | DISCOUNT<br>PRICE                     | REGULAR<br>PRICE | TOTAL    |
|                                                                                                                                   | Grey Fabric Counter Stool                                                                                                                                                                                                                                                                           | \$111.00                                                                | \$162.00                            |                              |               | 4 F       | t. Long x 2 Ft. Wide     | \$106.00                              | \$154.00         |          |
|                                                                                                                                   | Grey Fabric Arm Chair                                                                                                                                                                                                                                                                               | <del>                                     </del>                        | ,                                   |                              |               | 6 F       | t. Long x 2 Ft. Wide     | \$106.00                              | \$154.00         |          |
|                                                                                                                                   | Grey Folding Chair                                                                                                                                                                                                                                                                                  | \$73.00                                                                 | \$106.00                            |                              |               | 8 F       | t. Long x 2 Ft. Wide     | \$106.00                              | \$154.00         |          |
|                                                                                                                                   | <u> </u>                                                                                                                                                                                                                                                                                            | \$32.00                                                                 | \$47.00                             |                              |               | Dra       | pe Fourth Side           | Add \$36                              | 6.00 ea.         |          |
| <u> </u>                                                                                                                          | Cocktail Table 40" High                                                                                                                                                                                                                                                                             | \$110.00                                                                | \$160.00                            |                              |               |           |                          |                                       |                  |          |
|                                                                                                                                   | 30" Round 30" High Pedestal Table                                                                                                                                                                                                                                                                   | \$98.00                                                                 | \$141.00                            |                              | R             | AISE      | D DRAPED DIS             | SPLAY TABL                            | FS 42" F         | HIGH     |
|                                                                                                                                   | 30" Round 18" High<br>Coffee Table                                                                                                                                                                                                                                                                  | \$87.00                                                                 | \$126.00                            |                              |               | LACK      | ☐ BLUE                   | SILVER                                | ☐ WHITE          |          |
|                                                                                                                                   | Coat Tree                                                                                                                                                                                                                                                                                           | \$54.00                                                                 | \$78.00                             |                              | QT            | Y         | DESCRIPTION              | DISCOUNT<br>PRICE                     | REGULAR<br>PRICE | TOTAL    |
|                                                                                                                                   | 22" x 28" Chrome Sign<br>Holder (Sign Extra)                                                                                                                                                                                                                                                        | \$75.00                                                                 | \$109.00                            |                              |               | 4 F       | t. Long x 2 Ft. Wide     | \$127.00                              | \$185.00         |          |
|                                                                                                                                   | Easel                                                                                                                                                                                                                                                                                               | \$47.00                                                                 | \$68.00                             |                              |               | 6 F       | t. Long x 2 Ft. Wide     | \$139.00                              | \$202.00         |          |
|                                                                                                                                   | Ballot Drum                                                                                                                                                                                                                                                                                         | \$76.00                                                                 | \$110.00                            |                              |               | 8 F       | t. Long x 2 Ft. Wide     | \$151.00                              | \$219.00         |          |
|                                                                                                                                   | Garment Rack on Wheels                                                                                                                                                                                                                                                                              | \$40.00                                                                 | \$56.00                             |                              |               | Dra       | pe Fourth Side           | Add \$35                              | 5.00 ea.         |          |
|                                                                                                                                   | White Counter Storage                                                                                                                                                                                                                                                                               | · ·                                                                     |                                     |                              |               |           |                          |                                       |                  |          |
|                                                                                                                                   | Unit 40" H                                                                                                                                                                                                                                                                                          | \$195.00                                                                | \$283.00                            |                              |               |           | CUSTOM BO                | OOTH DRAP                             | ING              |          |
| <u> </u>                                                                                                                          | Bag Holder 40"H                                                                                                                                                                                                                                                                                     | \$66.00                                                                 | \$96.00                             |                              |               |           | BLACK BLU                |                                       | VER   WH         | ITE      |
|                                                                                                                                   | Tape Stanchion                                                                                                                                                                                                                                                                                      | \$64.00                                                                 | \$93.00                             |                              |               | 3 F       | t. High (Per Linear      | Ft.) \$14.00                          | \$20.00          |          |
|                                                                                                                                   | Wastebasket                                                                                                                                                                                                                                                                                         | \$23.00                                                                 | \$34.00                             |                              |               | 8 F       | t. High (Per Linear      | Ft.) \$17.00                          | \$25.00          |          |
| <ul><li>Exhibitor is</li><li>If a colour i</li><li>Charges a</li><li>GES is not</li><li>All claims o</li><li>No refunds</li></ul> | received after the Discount Price Date was responsible for all items for the duration is not chosen, GES will choose a colour re for rental of equipment only. All items tresponsible for exhibit materials left in or discrepancies must be settled at the Os/exchanges on cancelled draped tables | n of the show. for you. s remain the pro GEM rental exhi GES Service Ce | perty of GES.<br>ibits or counter s | storage units.<br>w closing. | fund on furni | shings ca | ncelled                  | SUBTOTAL<br>5% GST<br>7% PST<br>TOTAL |                  | 04060264 |
| prior to sho                                                                                                                      | w opening.                                                                                                                                                                                                                                                                                          |                                                                         |                                     |                              |               |           |                          |                                       |                  |          |