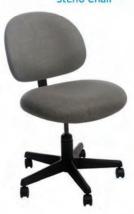

## furnishings

Grey Fabric Side Chair

Grey Fabric Counter Stool

Steno Chair

30" Round / 30" High Pedestal Table

30" Round / 18" High Coffee Table

4', 6', OR 8' Long Raised Draped Table with White Vinyl Top

4', 6', OR 8' Long Draped Table with White Vinyl Top