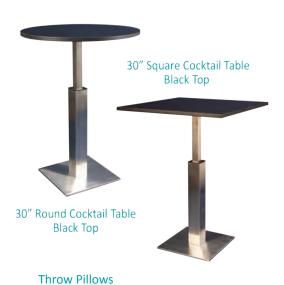

### SPECIALTY FURNITURE ORDER FORM

5675 McLaughlin Road, Mississauga, Ontario, L5R 3K5 Tel: 905-283-0500 Fax: 905-283-0501 Toll Free: 1-877-437-4247

| SHO   | The Buildings Show                                                            | w - Const         |                  | crete,     |        | .0111  | DISCOUNT PRICE DEADLINE DATE:                         | Novemb             | er 8, 201        | 6       |
|-------|-------------------------------------------------------------------------------|-------------------|------------------|------------|--------|--------|-------------------------------------------------------|--------------------|------------------|---------|
|       | EXHIBITOR II                                                                  | NFORMA            | MOITA            |            |        |        | CREDIT CARE                                           | AUTHORI            | ZATION           |         |
|       | BOOTH #:                                                                      |                   |                  |            |        |        | MASTERCARD                                            | □VISA [            | AMEX             |         |
| COME  | PANY                                                                          |                   |                  |            |        |        |                                                       | $\overline{1}$     |                  |         |
|       | ET                                                                            |                   |                  |            |        |        | EXPIRY DATE                                           |                    |                  |         |
|       | PROV/STA                                                                      |                   |                  |            |        |        |                                                       | ,                  | _                |         |
|       | L                                                                             |                   |                  |            |        |        | CARDH                                                 | IOLDER NAME        |                  |         |
|       | EF                                                                            |                   |                  |            |        |        |                                                       |                    |                  |         |
|       | ACT NAME                                                                      |                   |                  |            |        |        |                                                       | DER SIGNATURE      | -0.044454)       |         |
| 00111 |                                                                               |                   |                  |            |        |        |                                                       | HED (PAYABLE TO GE |                  |         |
|       | ALL ORDERS MUST BE PRE                                                        | PAID IN F         | ULL (ORE         | ERS C      | AN N   | IOT E  | BE PROCESSED UNTIL PA                                 | AYMENT IS RE       | ECEIVED)         |         |
| QTY   | DESCRIPTION                                                                   | DISCOUNT<br>PRICE | REGULAR<br>PRICE | TOTAL      | Q.     | TY     | DESCRIPTION                                           | DISCOUNT<br>PRICE  | REGULAR<br>PRICE | TOTAL   |
|       | Black Ladder Stool (Cloth Seat)                                               | \$148.00          | \$222.00         |            |        |        | 2" Black Meeting Table<br>Round)                      | \$161.00           | \$241.00         |         |
|       | Equino White Stool                                                            | \$177.00          | \$267.00         |            |        |        | eather Ripple Sled Base<br>leeting Chair □grey □black | \$132.00           | \$198.00         |         |
|       | Leather Stool □white □red □black                                              | \$177.00          | \$267.00         |            |        | E      | ar Fridge                                             | \$220.00           | \$331.00         |         |
|       | Chrome Wireback Stool                                                         | \$181.00          | \$277.00         |            |        | L      | iterature Stand                                       | \$195.00           | \$240.00         |         |
|       | Sculpted Leather Chair white pred plack                                       | \$255.00          | \$384.00         |            |        | V      | Vhite Meeting Chair                                   | \$129.00           | \$193.00         |         |
|       | Sculpted Leather Loveseat                                                     | \$348.00          | \$522.00         |            |        |        | 2" Chrome & White<br>leeting Table                    | \$238.00           | \$388.00         |         |
|       | Chrome/White Cocktail Table (24" square top, 42" high)                        | \$167.00          | \$250.00         |            |        |        | Round Meeting Chairs<br>white                         | \$116.00           | \$175.00         |         |
|       | Round Cocktail Table (Black 30" diameter top, 42" high)                       | \$182.00          | \$274.00         |            |        |        | 4"x48" Coffee Table<br>white top □black top           | \$174.00           | \$263.00         |         |
|       | Square Cocktail Table (Black 30" top, 42" high)                               | \$182.00          | \$274.00         |            |        |        | 4" Round End Table<br>white top   □black top          | \$139.00           | \$209.00         |         |
|       | Corbusier Leather Chair □white □red □black                                    | \$299.00          | \$449.00         |            |        |        | Round Coffee Table □32" □39<br>white top □black top   | \$157.00           | \$236.00         |         |
|       | Corbusier Leather Loveseat  □white □red □black                                | \$391.00          | \$588.00         |            |        |        | tound Tub Chairs<br>white   □black                    | \$250.00           | \$376.00         |         |
|       | 18" Throw Pillows □white □pink □blue □red □orange □yellow □black □green       | \$28.00           | \$41.00          |            |        |        | NOTE* 3 Seater Sofa Av<br>On-site orders are su       |                    |                  |         |
| Term  | s & Conditions                                                                |                   |                  |            |        |        |                                                       |                    |                  |         |
| •Col  | ours, sizes and styles may vary.  orders received after the Discount Pr       | ice Date wil      | ll he nrocess    | sed at the | Rea    | ular P | rice                                                  | SUBTOTAL           |                  |         |
| •Exh  | ibitor is responsible for all items for t                                     | the duration      | of the show      |            | , ivea | uiai F | 1100.                                                 | 13% HST<br>TOTAL   |                  |         |
| •Cha  | re will be no refunds/exchanges for<br>trges are for rental of equipment only | y. All items r    | emain the p      |            |        |        |                                                       | IOIAL              | HST #R10         | 4060264 |
|       | claims or discrepancies must be sett                                          |                   |                  |            |        |        | closing.                                              |                    |                  |         |
|       | I have read a                                                                 | ınd under         | stand the        | Terms      | & Co   | ndit   | ions of my Agreement w                                | ith GES.           |                  |         |
|       |                                                                               | Signature         |                  |            |        |        | Date                                                  |                    |                  |         |