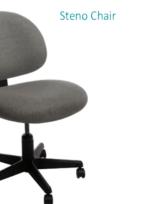

## FURNISHINGS ORDER FORM

5675 McLaughlin Road, Mississauga, Ontario, L5R 3K5 Tel: 905-283-0500 Fax: 905-283-0501 Toll Free: 1-877-437-4247 torontoexhibitorservices@ges.com www.gesexpo.ca

|                                                                                                                                       |                                                                                                                                                                                                                                                                                                                                                     |                                                                                                                   | TOTILOEXITIDIO                                               | orservices@ge                        | 3.00111  | VV VV VI   | v.gesexpo.ca                                  |                            |                  |          |
|---------------------------------------------------------------------------------------------------------------------------------------|-----------------------------------------------------------------------------------------------------------------------------------------------------------------------------------------------------------------------------------------------------------------------------------------------------------------------------------------------------|-------------------------------------------------------------------------------------------------------------------|--------------------------------------------------------------|--------------------------------------|----------|------------|-----------------------------------------------|----------------------------|------------------|----------|
| SHOW:                                                                                                                                 | The Buildings Sho<br>HomeBuilder, PM Ex                                                                                                                                                                                                                                                                                                             |                                                                                                                   | · -                                                          | -                                    |          | D<br>D     | ISCOUNT PRICE EADLINE DATE:                   | Nove                       | mber 8, 2        | 016      |
|                                                                                                                                       | <b>EXHIBITOR</b>                                                                                                                                                                                                                                                                                                                                    | INFORM                                                                                                            | MATION                                                       |                                      |          |            | <b>CREDIT CARD</b>                            | <b>AUTHO</b>               | RIZATIO          | N        |
|                                                                                                                                       | BOOTH #:                                                                                                                                                                                                                                                                                                                                            |                                                                                                                   |                                                              |                                      |          |            | MASTERCARD                                    | □VISA                      | ☐ AME            | ΞX       |
| OMPANY                                                                                                                                |                                                                                                                                                                                                                                                                                                                                                     |                                                                                                                   |                                                              |                                      |          |            |                                               |                            |                  |          |
| TREET_                                                                                                                                |                                                                                                                                                                                                                                                                                                                                                     |                                                                                                                   |                                                              |                                      |          |            | EXPIRY DATE                                   | /                          |                  |          |
| ITY                                                                                                                                   | PROV/S1                                                                                                                                                                                                                                                                                                                                             | TATE                                                                                                              | CODE                                                         |                                      |          |            |                                               |                            |                  |          |
| -MAIL                                                                                                                                 |                                                                                                                                                                                                                                                                                                                                                     |                                                                                                                   |                                                              |                                      |          |            | CARDHO                                        | DLDER NAME                 |                  |          |
| HONE                                                                                                                                  |                                                                                                                                                                                                                                                                                                                                                     | _FAX                                                                                                              |                                                              |                                      |          |            | CARDHOLE                                      | ER SIGNATUR                |                  |          |
| ONTACT                                                                                                                                | NAME                                                                                                                                                                                                                                                                                                                                                |                                                                                                                   |                                                              |                                      |          |            | CARDHOLL  CHEQUE ATTACHE                      |                            |                  | A)       |
| AL                                                                                                                                    | L ORDERS MUST BE PF                                                                                                                                                                                                                                                                                                                                 | REPAID IN                                                                                                         | FULL (OF                                                     | DERS CAN                             | NOT E    | BE P       | ROCESSED UNTIL PA                             | YMENT IS                   | RECEIVE          | ED)      |
|                                                                                                                                       | FURNIS                                                                                                                                                                                                                                                                                                                                              | HINGS                                                                                                             |                                                              |                                      |          |            | SKIRTED TAB                                   | LES 30"                    | HIGH             |          |
| QTY                                                                                                                                   | DESCRIPTION                                                                                                                                                                                                                                                                                                                                         | DISCOUNT<br>PRICE                                                                                                 | REGULAR<br>PRICE                                             | TOTAL                                | BL       | LACK       | BLUE BURGUNDY                                 | GREEN RE                   | D SILVER         | ☐ WHIT   |
|                                                                                                                                       | Grey Fabric Side Chair                                                                                                                                                                                                                                                                                                                              | \$45.00                                                                                                           | \$68.00                                                      |                                      | QT       | ГΥ         | DESCRIPTION                                   | DISCOUNT<br>PRICE          | REGULAR<br>PRICE | TOTAL    |
|                                                                                                                                       | Grey Fabric Counter Stool                                                                                                                                                                                                                                                                                                                           | \$92.00                                                                                                           | \$137.00                                                     |                                      |          |            | 4 Ft. Long x 2 Ft. Wide                       | \$87.00                    | \$131.00         |          |
|                                                                                                                                       | Grey Fabric Arm Chair                                                                                                                                                                                                                                                                                                                               | \$65.00                                                                                                           | \$98.00                                                      |                                      |          |            | 6 Ft. Long x 2 Ft. Wide                       | \$103.00                   | \$155.00         |          |
|                                                                                                                                       |                                                                                                                                                                                                                                                                                                                                                     | ·                                                                                                                 | \$129.00                                                     |                                      |          | 寸          | 8 Ft. Long x 2 Ft. Wide                       | \$131.00                   | \$196.00         |          |
|                                                                                                                                       | Grey Lounge Chair                                                                                                                                                                                                                                                                                                                                   | \$86.00                                                                                                           | '                                                            |                                      |          | 寸          | Skirted Fourth Side                           | Add \$5                    | 9.00 ea.         |          |
|                                                                                                                                       | Steno Chair                                                                                                                                                                                                                                                                                                                                         | \$89.00                                                                                                           | \$133.00                                                     |                                      |          | _          | SKIRTED COUN                                  | ITED 42"                   |                  | <u> </u> |
|                                                                                                                                       | Starbase Table<br>30" Round 30" High                                                                                                                                                                                                                                                                                                                | \$93.00                                                                                                           | \$139.00                                                     |                                      | <b>-</b> | BLA        |                                               |                            |                  | WHITE    |
|                                                                                                                                       | 30" Round 18" High<br>Coffee Table                                                                                                                                                                                                                                                                                                                  | \$71.00                                                                                                           | \$106.00                                                     |                                      | QT       |            | DESCRIPTION                                   | DISCOUNT<br>PRICE          | REGULAR<br>PRICE | TOTAL    |
|                                                                                                                                       | Coat Tree                                                                                                                                                                                                                                                                                                                                           | \$39.00                                                                                                           | \$60.00                                                      |                                      |          |            | 4 Ft. Long x 2 Ft. Wide                       | \$131.00                   | \$196.00         |          |
|                                                                                                                                       | 22" x 28" Chrome Sign<br>Holder (Sign Extra)                                                                                                                                                                                                                                                                                                        | \$82.00                                                                                                           | \$122.00                                                     |                                      |          | +          | 6 Ft. Long x 2 Ft. Wide Skirted Fourth Side   | <b>\$148.00</b> Add \$59   | \$222.00         |          |
|                                                                                                                                       | Easel                                                                                                                                                                                                                                                                                                                                               | \$50.00                                                                                                           | \$75.00                                                      |                                      |          |            |                                               |                            |                  |          |
|                                                                                                                                       | Gold Ballot Drum                                                                                                                                                                                                                                                                                                                                    | \$96.00                                                                                                           | \$143.00                                                     |                                      |          |            | NON SKIRTE                                    |                            |                  |          |
|                                                                                                                                       | Plexi Pocket (wall mountable only)                                                                                                                                                                                                                                                                                                                  | \$37.00                                                                                                           | \$56.00                                                      |                                      |          | [[         | 4 Ft6 Ft8 Ft.                                 | \$64.00                    | \$96.00          |          |
|                                                                                                                                       | White Counter Storage                                                                                                                                                                                                                                                                                                                               | \$233.00                                                                                                          | \$349.00                                                     |                                      |          | <u> </u>   | 42" H ☐ 4 Ft. ☐ 6 Ft.                         |                            | 0.00 ea.         |          |
|                                                                                                                                       | Unit 41" H<br>Bag Holder 41"H                                                                                                                                                                                                                                                                                                                       | \$74.00                                                                                                           | \$111.00                                                     |                                      |          |            | CUSTOM BOOT                                   |                            |                  |          |
|                                                                                                                                       | 1 Pair of Stanchions                                                                                                                                                                                                                                                                                                                                | \$140.00                                                                                                          | \$210.00                                                     |                                      |          |            | ☐BLACK ☐BLUE ☐<br>3 Ft. High (Per Linear Ft.) | \$12.00                    | .VER             | TE       |
|                                                                                                                                       | Plastic Wastebasket                                                                                                                                                                                                                                                                                                                                 | \$17.00                                                                                                           | \$26.00                                                      |                                      |          | _          | 8 Ft. High (Per Linear Ft.)                   | \$16.00                    | \$25.00          |          |
| <ul> <li>All orde</li> <li>Exhibite</li> <li>If a cole</li> <li>Charge</li> <li>GES is</li> <li>All clair</li> <li>No refu</li> </ul> | k Conditions ers received after the Discount Price Da or is responsible for all items for the du our is not chosen, GES will choose a co as are for rental of equipment only. All i not responsible for exhibit materials le ms or discrepancies must be settled at unds/exchanges on cancelled skirted ta fund on furnishings cancelled prior to s | ration of the sho<br>blour for you.<br>Items remain the<br>It in GEM rental<br>Ithe GES Service<br>bles or custom | ow.  e property of GE  l exhibits or cour  e Centre prior to | S. hter storage units. show closing. |          | <b>!</b> _ | I I                                           | BTOTAL<br>13% HST<br>TOTAL | HST #R104        | 1060264  |