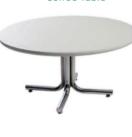

## FURNISHINGS ORDER FORM

5675 McLaughlin Road, Mississauga, Ontario, L5R 3K5 Tel: 905-283-0500 Fax: 905-283-0501 Toll Free: 1-877-437-4247 torontoexhibitorservices@ges.com www.gesexpo.ca

|                                                                                                                                       |                                                                                                                                                                                                                                                                                                                                                     |                                                                                                                   | TOTILOEXITIDIO                                               | orservices@ge                        | 3.00111  | VV VV VI   | v.gesexpo.ca                                  |                            |                  |          |
|---------------------------------------------------------------------------------------------------------------------------------------|-----------------------------------------------------------------------------------------------------------------------------------------------------------------------------------------------------------------------------------------------------------------------------------------------------------------------------------------------------|-------------------------------------------------------------------------------------------------------------------|--------------------------------------------------------------|--------------------------------------|----------|------------|-----------------------------------------------|----------------------------|------------------|----------|
| SHOW:                                                                                                                                 | The Buildings Sho<br>HomeBuilder, PM Ex                                                                                                                                                                                                                                                                                                             |                                                                                                                   | · -                                                          | -                                    |          | D<br>D     | ISCOUNT PRICE EADLINE DATE:                   | Nove                       | mber 8, 2        | 016      |
|                                                                                                                                       | <b>EXHIBITOR</b>                                                                                                                                                                                                                                                                                                                                    | INFORM                                                                                                            | MATION                                                       |                                      |          |            | <b>CREDIT CARD</b>                            | <b>AUTHO</b>               | RIZATIO          | N        |
|                                                                                                                                       | BOOTH #:                                                                                                                                                                                                                                                                                                                                            |                                                                                                                   |                                                              |                                      |          |            | MASTERCARD                                    | □VISA                      | ☐ AME            | ΞX       |
| OMPANY                                                                                                                                |                                                                                                                                                                                                                                                                                                                                                     |                                                                                                                   |                                                              |                                      |          |            |                                               |                            |                  |          |
| TREET_                                                                                                                                |                                                                                                                                                                                                                                                                                                                                                     |                                                                                                                   |                                                              |                                      |          |            | EXPIRY DATE                                   | /                          |                  |          |
| ITY                                                                                                                                   | PROV/S1                                                                                                                                                                                                                                                                                                                                             | TATE                                                                                                              | CODE                                                         |                                      |          |            |                                               |                            |                  |          |
| -MAIL                                                                                                                                 |                                                                                                                                                                                                                                                                                                                                                     |                                                                                                                   |                                                              |                                      |          |            | CARDHO                                        | DLDER NAME                 |                  |          |
| HONE                                                                                                                                  |                                                                                                                                                                                                                                                                                                                                                     | _FAX                                                                                                              |                                                              |                                      |          |            | CARDHOLE                                      | ER SIGNATUR                |                  |          |
| ONTACT                                                                                                                                | NAME                                                                                                                                                                                                                                                                                                                                                |                                                                                                                   |                                                              |                                      |          |            | CARDHOLL  CHEQUE ATTACHE                      |                            |                  | A)       |
| AL                                                                                                                                    | L ORDERS MUST BE PF                                                                                                                                                                                                                                                                                                                                 | REPAID IN                                                                                                         | FULL (OF                                                     | DERS CAN                             | NOT E    | BE P       | ROCESSED UNTIL PA                             | YMENT IS                   | RECEIVE          | ED)      |
|                                                                                                                                       | FURNIS                                                                                                                                                                                                                                                                                                                                              | HINGS                                                                                                             |                                                              |                                      |          |            | SKIRTED TAB                                   | LES 30"                    | HIGH             |          |
| QTY                                                                                                                                   | DESCRIPTION                                                                                                                                                                                                                                                                                                                                         | DISCOUNT<br>PRICE                                                                                                 | REGULAR<br>PRICE                                             | TOTAL                                | BL       | LACK       | BLUE BURGUNDY                                 | GREEN RE                   | D SILVER         | ☐ WHIT   |
|                                                                                                                                       | Grey Fabric Side Chair                                                                                                                                                                                                                                                                                                                              | \$45.00                                                                                                           | \$68.00                                                      |                                      | QT       | ГΥ         | DESCRIPTION                                   | DISCOUNT<br>PRICE          | REGULAR<br>PRICE | TOTAL    |
|                                                                                                                                       | Grey Fabric Counter Stool                                                                                                                                                                                                                                                                                                                           | \$92.00                                                                                                           | \$137.00                                                     |                                      |          |            | 4 Ft. Long x 2 Ft. Wide                       | \$87.00                    | \$131.00         |          |
|                                                                                                                                       | Grey Fabric Arm Chair                                                                                                                                                                                                                                                                                                                               | \$65.00                                                                                                           | \$98.00                                                      |                                      |          |            | 6 Ft. Long x 2 Ft. Wide                       | \$103.00                   | \$155.00         |          |
|                                                                                                                                       |                                                                                                                                                                                                                                                                                                                                                     | ·                                                                                                                 | \$129.00                                                     |                                      |          | 寸          | 8 Ft. Long x 2 Ft. Wide                       | \$131.00                   | \$196.00         |          |
|                                                                                                                                       | Grey Lounge Chair                                                                                                                                                                                                                                                                                                                                   | \$86.00                                                                                                           | '                                                            |                                      |          | 寸          | Skirted Fourth Side                           | Add \$5                    | 9.00 ea.         |          |
|                                                                                                                                       | Steno Chair                                                                                                                                                                                                                                                                                                                                         | \$89.00                                                                                                           | \$133.00                                                     |                                      |          | _          | SKIRTED COUN                                  | ITED 42"                   |                  | <u> </u> |
|                                                                                                                                       | Starbase Table<br>30" Round 30" High                                                                                                                                                                                                                                                                                                                | \$93.00                                                                                                           | \$139.00                                                     |                                      | <b>-</b> | BLA        |                                               |                            |                  | WHITE    |
|                                                                                                                                       | 30" Round 18" High<br>Coffee Table                                                                                                                                                                                                                                                                                                                  | \$71.00                                                                                                           | \$106.00                                                     |                                      | QT       |            | DESCRIPTION                                   | DISCOUNT<br>PRICE          | REGULAR<br>PRICE | TOTAL    |
|                                                                                                                                       | Coat Tree                                                                                                                                                                                                                                                                                                                                           | \$39.00                                                                                                           | \$60.00                                                      |                                      |          |            | 4 Ft. Long x 2 Ft. Wide                       | \$131.00                   | \$196.00         |          |
|                                                                                                                                       | 22" x 28" Chrome Sign<br>Holder (Sign Extra)                                                                                                                                                                                                                                                                                                        | \$82.00                                                                                                           | \$122.00                                                     |                                      |          | +          | 6 Ft. Long x 2 Ft. Wide Skirted Fourth Side   | <b>\$148.00</b> Add \$59   | \$222.00         |          |
|                                                                                                                                       | Easel                                                                                                                                                                                                                                                                                                                                               | \$50.00                                                                                                           | \$75.00                                                      |                                      |          |            |                                               |                            |                  |          |
|                                                                                                                                       | Gold Ballot Drum                                                                                                                                                                                                                                                                                                                                    | \$96.00                                                                                                           | \$143.00                                                     |                                      |          |            | NON SKIRTE                                    |                            |                  |          |
|                                                                                                                                       | Plexi Pocket (wall mountable only)                                                                                                                                                                                                                                                                                                                  | \$37.00                                                                                                           | \$56.00                                                      |                                      |          | [[         | 4 Ft6 Ft8 Ft.                                 | \$64.00                    | \$96.00          |          |
|                                                                                                                                       | White Counter Storage                                                                                                                                                                                                                                                                                                                               | \$233.00                                                                                                          | \$349.00                                                     |                                      |          | <u> </u>   | 42" H ☐ 4 Ft. ☐ 6 Ft.                         |                            | 0.00 ea.         |          |
|                                                                                                                                       | Unit 41" H<br>Bag Holder 41"H                                                                                                                                                                                                                                                                                                                       | \$74.00                                                                                                           | \$111.00                                                     |                                      |          |            | CUSTOM BOOT                                   |                            |                  |          |
|                                                                                                                                       | 1 Pair of Stanchions                                                                                                                                                                                                                                                                                                                                | \$140.00                                                                                                          | \$210.00                                                     |                                      |          |            | ☐BLACK ☐BLUE ☐<br>3 Ft. High (Per Linear Ft.) | \$12.00                    | .VER             | TE       |
|                                                                                                                                       | Plastic Wastebasket                                                                                                                                                                                                                                                                                                                                 | \$17.00                                                                                                           | \$26.00                                                      |                                      |          | _          | 8 Ft. High (Per Linear Ft.)                   | \$16.00                    | \$25.00          |          |
| <ul> <li>All orde</li> <li>Exhibite</li> <li>If a cole</li> <li>Charge</li> <li>GES is</li> <li>All clair</li> <li>No refu</li> </ul> | k Conditions ers received after the Discount Price Da or is responsible for all items for the du our is not chosen, GES will choose a co as are for rental of equipment only. All i not responsible for exhibit materials le ms or discrepancies must be settled at unds/exchanges on cancelled skirted ta fund on furnishings cancelled prior to s | ration of the sho<br>blour for you.<br>Items remain the<br>It in GEM rental<br>Ithe GES Service<br>bles or custom | ow.  e property of GE  l exhibits or cour  e Centre prior to | S. hter storage units. show closing. |          | <b>!</b> _ | I I                                           | BTOTAL<br>13% HST<br>TOTAL | HST #R104        | 1060264  |