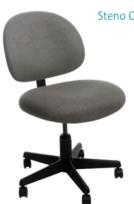

## FURNISHINGS ORDER FORM

5675 McLaughlin Road, Mississauga, Ontario, L5R 3K5 Tel: 905-283-0500 Fax: 905-283-0501 Toll Free: 1-877-437-4247 torontoexhibitorservices@ges.com www.gesexpo.ca

|                                                                                                                                       |                                                                                                                                                                                                                                                                                                                                                     |                                                                                                                   | TOTILOEXITIDIO                                               | orservices@ge                        | 3.00111  | VV VV VI   | v.gesexpo.ca                                  |                            |                  |          |
|---------------------------------------------------------------------------------------------------------------------------------------|-----------------------------------------------------------------------------------------------------------------------------------------------------------------------------------------------------------------------------------------------------------------------------------------------------------------------------------------------------|-------------------------------------------------------------------------------------------------------------------|--------------------------------------------------------------|--------------------------------------|----------|------------|-----------------------------------------------|----------------------------|------------------|----------|
| SHOW:                                                                                                                                 | The Buildings Sho<br>HomeBuilder, PM Ex                                                                                                                                                                                                                                                                                                             |                                                                                                                   | · -                                                          | -                                    |          | D<br>D     | ISCOUNT PRICE EADLINE DATE:                   | Nove                       | mber 8, 2        | 016      |
|                                                                                                                                       | <b>EXHIBITOR</b>                                                                                                                                                                                                                                                                                                                                    | INFORM                                                                                                            | MATION                                                       |                                      |          |            | <b>CREDIT CARD</b>                            | <b>AUTHO</b>               | RIZATIO          | N        |
|                                                                                                                                       | BOOTH #:                                                                                                                                                                                                                                                                                                                                            |                                                                                                                   |                                                              |                                      |          |            | MASTERCARD                                    | □VISA                      | ☐ AME            | ΞX       |
| OMPANY                                                                                                                                |                                                                                                                                                                                                                                                                                                                                                     |                                                                                                                   |                                                              |                                      |          |            |                                               |                            |                  |          |
| TREET_                                                                                                                                |                                                                                                                                                                                                                                                                                                                                                     |                                                                                                                   |                                                              |                                      |          |            | EXPIRY DATE                                   | /                          |                  |          |
| ITY                                                                                                                                   | PROV/S1                                                                                                                                                                                                                                                                                                                                             | TATE                                                                                                              | CODE                                                         |                                      |          |            |                                               |                            |                  |          |
| -MAIL                                                                                                                                 |                                                                                                                                                                                                                                                                                                                                                     |                                                                                                                   |                                                              |                                      |          |            | CARDHO                                        | DLDER NAME                 |                  |          |
| HONE                                                                                                                                  |                                                                                                                                                                                                                                                                                                                                                     | _FAX                                                                                                              |                                                              |                                      |          |            | CARDHOLE                                      | ER SIGNATUR                |                  |          |
| ONTACT                                                                                                                                | NAME                                                                                                                                                                                                                                                                                                                                                |                                                                                                                   |                                                              |                                      |          |            | CARDHOLL  CHEQUE ATTACHE                      |                            |                  | A)       |
| AL                                                                                                                                    | L ORDERS MUST BE PF                                                                                                                                                                                                                                                                                                                                 | REPAID IN                                                                                                         | FULL (OF                                                     | DERS CAN                             | NOT E    | BE P       | ROCESSED UNTIL PA                             | YMENT IS                   | RECEIVE          | ED)      |
|                                                                                                                                       | FURNIS                                                                                                                                                                                                                                                                                                                                              | HINGS                                                                                                             |                                                              |                                      |          |            | SKIRTED TAB                                   | LES 30"                    | HIGH             |          |
| QTY                                                                                                                                   | DESCRIPTION                                                                                                                                                                                                                                                                                                                                         | DISCOUNT<br>PRICE                                                                                                 | REGULAR<br>PRICE                                             | TOTAL                                | BL       | LACK       | BLUE BURGUNDY                                 | GREEN RE                   | D SILVER         | ☐ WHIT   |
|                                                                                                                                       | Grey Fabric Side Chair                                                                                                                                                                                                                                                                                                                              | \$45.00                                                                                                           | \$68.00                                                      |                                      | QT       | ГΥ         | DESCRIPTION                                   | DISCOUNT<br>PRICE          | REGULAR<br>PRICE | TOTAL    |
|                                                                                                                                       | Grey Fabric Counter Stool                                                                                                                                                                                                                                                                                                                           | \$92.00                                                                                                           | \$137.00                                                     |                                      |          |            | 4 Ft. Long x 2 Ft. Wide                       | \$87.00                    | \$131.00         |          |
|                                                                                                                                       | Grey Fabric Arm Chair                                                                                                                                                                                                                                                                                                                               | \$65.00                                                                                                           | \$98.00                                                      |                                      |          |            | 6 Ft. Long x 2 Ft. Wide                       | \$103.00                   | \$155.00         |          |
|                                                                                                                                       |                                                                                                                                                                                                                                                                                                                                                     | ·                                                                                                                 | \$129.00                                                     |                                      |          | 寸          | 8 Ft. Long x 2 Ft. Wide                       | \$131.00                   | \$196.00         |          |
|                                                                                                                                       | Grey Lounge Chair                                                                                                                                                                                                                                                                                                                                   | \$86.00                                                                                                           | '                                                            |                                      |          | 寸          | Skirted Fourth Side                           | Add \$5                    | 9.00 ea.         |          |
|                                                                                                                                       | Steno Chair                                                                                                                                                                                                                                                                                                                                         | \$89.00                                                                                                           | \$133.00                                                     |                                      |          | _          | SKIRTED COUN                                  | ITED 42"                   |                  | <u> </u> |
|                                                                                                                                       | Starbase Table<br>30" Round 30" High                                                                                                                                                                                                                                                                                                                | \$93.00                                                                                                           | \$139.00                                                     |                                      | <b>-</b> | BLA        |                                               |                            |                  | WHITE    |
|                                                                                                                                       | 30" Round 18" High<br>Coffee Table                                                                                                                                                                                                                                                                                                                  | \$71.00                                                                                                           | \$106.00                                                     |                                      | QT       |            | DESCRIPTION                                   | DISCOUNT<br>PRICE          | REGULAR<br>PRICE | TOTAL    |
|                                                                                                                                       | Coat Tree                                                                                                                                                                                                                                                                                                                                           | \$39.00                                                                                                           | \$60.00                                                      |                                      |          |            | 4 Ft. Long x 2 Ft. Wide                       | \$131.00                   | \$196.00         |          |
|                                                                                                                                       | 22" x 28" Chrome Sign<br>Holder (Sign Extra)                                                                                                                                                                                                                                                                                                        | \$82.00                                                                                                           | \$122.00                                                     |                                      |          | +          | 6 Ft. Long x 2 Ft. Wide Skirted Fourth Side   | <b>\$148.00</b> Add \$59   | \$222.00         |          |
|                                                                                                                                       | Easel                                                                                                                                                                                                                                                                                                                                               | \$50.00                                                                                                           | \$75.00                                                      |                                      |          |            |                                               |                            |                  |          |
|                                                                                                                                       | Gold Ballot Drum                                                                                                                                                                                                                                                                                                                                    | \$96.00                                                                                                           | \$143.00                                                     |                                      |          |            | NON SKIRTE                                    |                            |                  |          |
|                                                                                                                                       | Plexi Pocket (wall mountable only)                                                                                                                                                                                                                                                                                                                  | \$37.00                                                                                                           | \$56.00                                                      |                                      |          | [[         | 4 Ft6 Ft8 Ft.                                 | \$64.00                    | \$96.00          |          |
|                                                                                                                                       | White Counter Storage                                                                                                                                                                                                                                                                                                                               | \$233.00                                                                                                          | \$349.00                                                     |                                      |          | <u> </u>   | 42" H ☐ 4 Ft. ☐ 6 Ft.                         |                            | 0.00 ea.         |          |
|                                                                                                                                       | Unit 41" H<br>Bag Holder 41"H                                                                                                                                                                                                                                                                                                                       | \$74.00                                                                                                           | \$111.00                                                     |                                      |          |            | CUSTOM BOOT                                   |                            |                  |          |
|                                                                                                                                       | 1 Pair of Stanchions                                                                                                                                                                                                                                                                                                                                | \$140.00                                                                                                          | \$210.00                                                     |                                      |          |            | ☐BLACK ☐BLUE ☐<br>3 Ft. High (Per Linear Ft.) | \$12.00                    | .VER             | TE       |
|                                                                                                                                       | Plastic Wastebasket                                                                                                                                                                                                                                                                                                                                 | \$17.00                                                                                                           | \$26.00                                                      |                                      |          | _          | 8 Ft. High (Per Linear Ft.)                   | \$16.00                    | \$25.00          |          |
| <ul> <li>All orde</li> <li>Exhibite</li> <li>If a cole</li> <li>Charge</li> <li>GES is</li> <li>All clair</li> <li>No refu</li> </ul> | k Conditions ers received after the Discount Price Da or is responsible for all items for the du our is not chosen, GES will choose a co as are for rental of equipment only. All i not responsible for exhibit materials le ms or discrepancies must be settled at unds/exchanges on cancelled skirted ta fund on furnishings cancelled prior to s | ration of the sho<br>blour for you.<br>Items remain the<br>It in GEM rental<br>Ithe GES Service<br>bles or custom | ow.  e property of GE  l exhibits or cour  e Centre prior to | S. hter storage units. show closing. |          | <b>!</b> _ | I I                                           | BTOTAL<br>13% HST<br>TOTAL | HST #R104        | 1060264  |