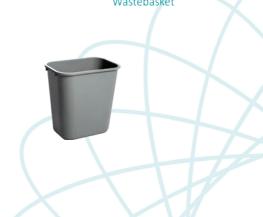

# furnishings

22" W X 28" H Easel Chrome Sign Holder (sign extra)

Gold Ballot Drum

Plexi Pocket
(Wall Mountable only,
not self-standing)

40" W x 20" D x 41" H White Counter Storage Unit

Plastic Wastebasket

## FURNISHINGS ORDER FORM

5675 McLaughlin Road, Mississauga, Ontario, L5R 3K5 Tel: 905-283-0500 Fax: 905-283-0501 Toll Free: 1-877-437-4247 torontoexhibitorservices@ges.com www.gesexpo.ca

|                                                                                                                                       |                                                                                                                                                                                                                                                                                                                                                     |                                                                                                                   | TOTILOEXITIDIO                                               | orservices@ge                        | 3.00111  | VV VV VI   | v.gesexpo.ca                                  |                            |                  |          |
|---------------------------------------------------------------------------------------------------------------------------------------|-----------------------------------------------------------------------------------------------------------------------------------------------------------------------------------------------------------------------------------------------------------------------------------------------------------------------------------------------------|-------------------------------------------------------------------------------------------------------------------|--------------------------------------------------------------|--------------------------------------|----------|------------|-----------------------------------------------|----------------------------|------------------|----------|
| SHOW:                                                                                                                                 | The Buildings Sho<br>HomeBuilder, PM Ex                                                                                                                                                                                                                                                                                                             |                                                                                                                   | · -                                                          | -                                    |          | D<br>D     | ISCOUNT PRICE EADLINE DATE:                   | Nove                       | mber 8, 2        | 016      |
|                                                                                                                                       | <b>EXHIBITOR</b>                                                                                                                                                                                                                                                                                                                                    | INFORM                                                                                                            | MATION                                                       |                                      |          |            | <b>CREDIT CARD</b>                            | <b>AUTHO</b>               | RIZATIO          | N        |
|                                                                                                                                       | BOOTH #:                                                                                                                                                                                                                                                                                                                                            |                                                                                                                   |                                                              |                                      |          |            | MASTERCARD                                    | □VISA                      | ☐ AME            | ΞX       |
| OMPANY                                                                                                                                |                                                                                                                                                                                                                                                                                                                                                     |                                                                                                                   |                                                              |                                      |          |            |                                               |                            |                  |          |
| TREET_                                                                                                                                |                                                                                                                                                                                                                                                                                                                                                     |                                                                                                                   |                                                              |                                      |          |            | EXPIRY DATE                                   | /                          |                  |          |
| ITY                                                                                                                                   | PROV/S1                                                                                                                                                                                                                                                                                                                                             | TATE                                                                                                              | CODE                                                         |                                      |          |            |                                               |                            |                  |          |
| -MAIL                                                                                                                                 |                                                                                                                                                                                                                                                                                                                                                     |                                                                                                                   |                                                              |                                      |          |            | CARDHO                                        | DLDER NAME                 |                  |          |
| HONE                                                                                                                                  |                                                                                                                                                                                                                                                                                                                                                     | _FAX                                                                                                              |                                                              |                                      |          |            | CARDHOLE                                      | ER SIGNATUR                |                  |          |
| ONTACT                                                                                                                                | NAME                                                                                                                                                                                                                                                                                                                                                |                                                                                                                   |                                                              |                                      |          |            | CARDHOLL  CHEQUE ATTACHE                      |                            |                  | A)       |
| AL                                                                                                                                    | L ORDERS MUST BE PF                                                                                                                                                                                                                                                                                                                                 | REPAID IN                                                                                                         | FULL (OF                                                     | DERS CAN                             | NOT E    | BE P       | ROCESSED UNTIL PA                             | YMENT IS                   | RECEIVE          | ED)      |
|                                                                                                                                       | FURNIS                                                                                                                                                                                                                                                                                                                                              | HINGS                                                                                                             |                                                              |                                      |          |            | SKIRTED TAB                                   | LES 30"                    | HIGH             |          |
| QTY                                                                                                                                   | DESCRIPTION                                                                                                                                                                                                                                                                                                                                         | DISCOUNT<br>PRICE                                                                                                 | REGULAR<br>PRICE                                             | TOTAL                                | BL       | LACK       | BLUE BURGUNDY                                 | GREEN RE                   | D SILVER         | ☐ WHIT   |
|                                                                                                                                       | Grey Fabric Side Chair                                                                                                                                                                                                                                                                                                                              | \$45.00                                                                                                           | \$68.00                                                      |                                      | QT       | ГΥ         | DESCRIPTION                                   | DISCOUNT<br>PRICE          | REGULAR<br>PRICE | TOTAL    |
|                                                                                                                                       | Grey Fabric Counter Stool                                                                                                                                                                                                                                                                                                                           | \$92.00                                                                                                           | \$137.00                                                     |                                      |          |            | 4 Ft. Long x 2 Ft. Wide                       | \$87.00                    | \$131.00         |          |
|                                                                                                                                       | Grey Fabric Arm Chair                                                                                                                                                                                                                                                                                                                               | \$65.00                                                                                                           | \$98.00                                                      |                                      |          |            | 6 Ft. Long x 2 Ft. Wide                       | \$103.00                   | \$155.00         |          |
|                                                                                                                                       |                                                                                                                                                                                                                                                                                                                                                     | ·                                                                                                                 | \$129.00                                                     |                                      |          | 寸          | 8 Ft. Long x 2 Ft. Wide                       | \$131.00                   | \$196.00         |          |
|                                                                                                                                       | Grey Lounge Chair                                                                                                                                                                                                                                                                                                                                   | \$86.00                                                                                                           | '                                                            |                                      |          | 寸          | Skirted Fourth Side                           | Add \$5                    | 9.00 ea.         |          |
|                                                                                                                                       | Steno Chair                                                                                                                                                                                                                                                                                                                                         | \$89.00                                                                                                           | \$133.00                                                     |                                      |          | _          | SKIRTED COUN                                  | ITED 42"                   |                  | <u> </u> |
|                                                                                                                                       | Starbase Table<br>30" Round 30" High                                                                                                                                                                                                                                                                                                                | \$93.00                                                                                                           | \$139.00                                                     |                                      | <b>-</b> | BLA        |                                               |                            |                  | WHITE    |
|                                                                                                                                       | 30" Round 18" High<br>Coffee Table                                                                                                                                                                                                                                                                                                                  | \$71.00                                                                                                           | \$106.00                                                     |                                      | QT       |            | DESCRIPTION                                   | DISCOUNT<br>PRICE          | REGULAR<br>PRICE | TOTAL    |
|                                                                                                                                       | Coat Tree                                                                                                                                                                                                                                                                                                                                           | \$39.00                                                                                                           | \$60.00                                                      |                                      |          |            | 4 Ft. Long x 2 Ft. Wide                       | \$131.00                   | \$196.00         |          |
|                                                                                                                                       | 22" x 28" Chrome Sign<br>Holder (Sign Extra)                                                                                                                                                                                                                                                                                                        | \$82.00                                                                                                           | \$122.00                                                     |                                      |          | +          | 6 Ft. Long x 2 Ft. Wide Skirted Fourth Side   | <b>\$148.00</b> Add \$59   | \$222.00         |          |
|                                                                                                                                       | Easel                                                                                                                                                                                                                                                                                                                                               | \$50.00                                                                                                           | \$75.00                                                      |                                      |          |            |                                               |                            |                  |          |
|                                                                                                                                       | Gold Ballot Drum                                                                                                                                                                                                                                                                                                                                    | \$96.00                                                                                                           | \$143.00                                                     |                                      |          |            | NON SKIRTE                                    |                            |                  |          |
|                                                                                                                                       | Plexi Pocket (wall mountable only)                                                                                                                                                                                                                                                                                                                  | \$37.00                                                                                                           | \$56.00                                                      |                                      |          | [[         | 4 Ft6 Ft8 Ft.                                 | \$64.00                    | \$96.00          |          |
|                                                                                                                                       | White Counter Storage                                                                                                                                                                                                                                                                                                                               | \$233.00                                                                                                          | \$349.00                                                     |                                      |          | <u> </u>   | 42" H ☐ 4 Ft. ☐ 6 Ft.                         |                            | 0.00 ea.         |          |
|                                                                                                                                       | Unit 41" H<br>Bag Holder 41"H                                                                                                                                                                                                                                                                                                                       | \$74.00                                                                                                           | \$111.00                                                     |                                      |          |            | CUSTOM BOOT                                   |                            |                  |          |
|                                                                                                                                       | 1 Pair of Stanchions                                                                                                                                                                                                                                                                                                                                | \$140.00                                                                                                          | \$210.00                                                     |                                      |          |            | ☐BLACK ☐BLUE ☐<br>3 Ft. High (Per Linear Ft.) | \$12.00                    | .VER             | TE       |
|                                                                                                                                       | Plastic Wastebasket                                                                                                                                                                                                                                                                                                                                 | \$17.00                                                                                                           | \$26.00                                                      |                                      |          | _          | 8 Ft. High (Per Linear Ft.)                   | \$16.00                    | \$25.00          |          |
| <ul> <li>All orde</li> <li>Exhibite</li> <li>If a cole</li> <li>Charge</li> <li>GES is</li> <li>All clair</li> <li>No refu</li> </ul> | k Conditions ers received after the Discount Price Da or is responsible for all items for the du our is not chosen, GES will choose a co as are for rental of equipment only. All i not responsible for exhibit materials le ms or discrepancies must be settled at unds/exchanges on cancelled skirted ta fund on furnishings cancelled prior to s | ration of the sho<br>blour for you.<br>Items remain the<br>It in GEM rental<br>Ithe GES Service<br>bles or custom | ow.  e property of GE  l exhibits or cour  e Centre prior to | S. hter storage units. show closing. |          | <b>!</b> _ | I I                                           | BTOTAL<br>13% HST<br>TOTAL | HST #R104        | 1060264  |