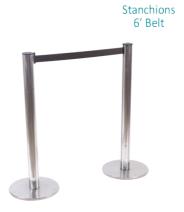

# furnishings

22" W X 28" H Easel Chrome Sign Holder (sign extra)

Gold Ballot Drum

Plexi Pocket
(Wall Mountable only,
not self-standing)

40" W x 20" D x 41" H White Counter Storage Unit

Plastic Wastebasket

## FURNISHINGS ORDER FORM

5675 McLaughlin Road, Mississauga, Ontario, L5R 3K5 Tel: 905-283-0500 Fax: 905-283-0501 Toll Free: 1-877-437-4247 torontoexhibitorservices@ges.com www.gesexpo.ca

|                                                                                                                                       |                                                                                                                                                                                                                                                                                                                                                     |                                                                                                                   | TOTILOEXITIDIO                                               | orservices@ge                        | 3.00111  | VV VV VI   | v.gesexpo.ca                                  |                            |                  |          |
|---------------------------------------------------------------------------------------------------------------------------------------|-----------------------------------------------------------------------------------------------------------------------------------------------------------------------------------------------------------------------------------------------------------------------------------------------------------------------------------------------------|-------------------------------------------------------------------------------------------------------------------|--------------------------------------------------------------|--------------------------------------|----------|------------|-----------------------------------------------|----------------------------|------------------|----------|
| SHOW:                                                                                                                                 | The Buildings Sho<br>HomeBuilder, PM Ex                                                                                                                                                                                                                                                                                                             |                                                                                                                   | · -                                                          | -                                    |          | D<br>D     | ISCOUNT PRICE EADLINE DATE:                   | Nove                       | mber 8, 2        | 016      |
|                                                                                                                                       | <b>EXHIBITOR</b>                                                                                                                                                                                                                                                                                                                                    | INFORM                                                                                                            | MATION                                                       |                                      |          |            | <b>CREDIT CARD</b>                            | <b>AUTHO</b>               | RIZATIO          | N        |
|                                                                                                                                       | BOOTH #:                                                                                                                                                                                                                                                                                                                                            |                                                                                                                   |                                                              |                                      |          |            | MASTERCARD                                    | □VISA                      | ☐ AME            | ΞX       |
| OMPANY                                                                                                                                |                                                                                                                                                                                                                                                                                                                                                     |                                                                                                                   |                                                              |                                      |          |            |                                               |                            |                  |          |
| TREET_                                                                                                                                |                                                                                                                                                                                                                                                                                                                                                     |                                                                                                                   |                                                              |                                      |          |            | EXPIRY DATE                                   | /                          |                  |          |
| ITY                                                                                                                                   | PROV/S1                                                                                                                                                                                                                                                                                                                                             | TATE                                                                                                              | CODE                                                         |                                      |          |            |                                               |                            |                  |          |
| -MAIL                                                                                                                                 |                                                                                                                                                                                                                                                                                                                                                     |                                                                                                                   |                                                              |                                      |          |            | CARDHO                                        | DLDER NAME                 |                  |          |
| HONE                                                                                                                                  |                                                                                                                                                                                                                                                                                                                                                     | _FAX                                                                                                              |                                                              |                                      |          |            | CARDHOLE                                      | ER SIGNATUR                |                  |          |
| ONTACT                                                                                                                                | NAME                                                                                                                                                                                                                                                                                                                                                |                                                                                                                   |                                                              |                                      |          |            | CARDHOLL  CHEQUE ATTACHE                      |                            |                  | A)       |
| AL                                                                                                                                    | L ORDERS MUST BE PF                                                                                                                                                                                                                                                                                                                                 | REPAID IN                                                                                                         | FULL (OF                                                     | DERS CAN                             | NOT E    | BE P       | ROCESSED UNTIL PA                             | YMENT IS                   | RECEIVE          | ED)      |
|                                                                                                                                       | FURNIS                                                                                                                                                                                                                                                                                                                                              | HINGS                                                                                                             |                                                              |                                      |          |            | SKIRTED TAB                                   | LES 30"                    | HIGH             |          |
| QTY                                                                                                                                   | DESCRIPTION                                                                                                                                                                                                                                                                                                                                         | DISCOUNT<br>PRICE                                                                                                 | REGULAR<br>PRICE                                             | TOTAL                                | BL       | LACK       | BLUE BURGUNDY                                 | GREEN RE                   | D SILVER         | ☐ WHIT   |
|                                                                                                                                       | Grey Fabric Side Chair                                                                                                                                                                                                                                                                                                                              | \$45.00                                                                                                           | \$68.00                                                      |                                      | QT       | ГΥ         | DESCRIPTION                                   | DISCOUNT<br>PRICE          | REGULAR<br>PRICE | TOTAL    |
|                                                                                                                                       | Grey Fabric Counter Stool                                                                                                                                                                                                                                                                                                                           | \$92.00                                                                                                           | \$137.00                                                     |                                      |          |            | 4 Ft. Long x 2 Ft. Wide                       | \$87.00                    | \$131.00         |          |
|                                                                                                                                       | Grey Fabric Arm Chair                                                                                                                                                                                                                                                                                                                               | \$65.00                                                                                                           | \$98.00                                                      |                                      |          |            | 6 Ft. Long x 2 Ft. Wide                       | \$103.00                   | \$155.00         |          |
|                                                                                                                                       |                                                                                                                                                                                                                                                                                                                                                     | ·                                                                                                                 | \$129.00                                                     |                                      |          | 寸          | 8 Ft. Long x 2 Ft. Wide                       | \$131.00                   | \$196.00         |          |
|                                                                                                                                       | Grey Lounge Chair                                                                                                                                                                                                                                                                                                                                   | \$86.00                                                                                                           | '                                                            |                                      |          | 寸          | Skirted Fourth Side                           | Add \$5                    | 9.00 ea.         |          |
|                                                                                                                                       | Steno Chair                                                                                                                                                                                                                                                                                                                                         | \$89.00                                                                                                           | \$133.00                                                     |                                      |          | _          | SKIRTED COUN                                  | ITED 42"                   |                  | <u> </u> |
|                                                                                                                                       | Starbase Table<br>30" Round 30" High                                                                                                                                                                                                                                                                                                                | \$93.00                                                                                                           | \$139.00                                                     |                                      | <b>-</b> | BLA        |                                               |                            |                  | WHITE    |
|                                                                                                                                       | 30" Round 18" High<br>Coffee Table                                                                                                                                                                                                                                                                                                                  | \$71.00                                                                                                           | \$106.00                                                     |                                      | QT       |            | DESCRIPTION                                   | DISCOUNT<br>PRICE          | REGULAR<br>PRICE | TOTAL    |
|                                                                                                                                       | Coat Tree                                                                                                                                                                                                                                                                                                                                           | \$39.00                                                                                                           | \$60.00                                                      |                                      |          |            | 4 Ft. Long x 2 Ft. Wide                       | \$131.00                   | \$196.00         |          |
|                                                                                                                                       | 22" x 28" Chrome Sign<br>Holder (Sign Extra)                                                                                                                                                                                                                                                                                                        | \$82.00                                                                                                           | \$122.00                                                     |                                      |          | +          | 6 Ft. Long x 2 Ft. Wide Skirted Fourth Side   | <b>\$148.00</b> Add \$59   | \$222.00         |          |
|                                                                                                                                       | Easel                                                                                                                                                                                                                                                                                                                                               | \$50.00                                                                                                           | \$75.00                                                      |                                      |          |            |                                               |                            |                  |          |
|                                                                                                                                       | Gold Ballot Drum                                                                                                                                                                                                                                                                                                                                    | \$96.00                                                                                                           | \$143.00                                                     |                                      |          |            | NON SKIRTE                                    |                            |                  |          |
|                                                                                                                                       | Plexi Pocket (wall mountable only)                                                                                                                                                                                                                                                                                                                  | \$37.00                                                                                                           | \$56.00                                                      |                                      |          | [[         | 4 Ft6 Ft8 Ft.                                 | \$64.00                    | \$96.00          |          |
|                                                                                                                                       | White Counter Storage                                                                                                                                                                                                                                                                                                                               | \$233.00                                                                                                          | \$349.00                                                     |                                      |          | <u> </u>   | 42" H ☐ 4 Ft. ☐ 6 Ft.                         |                            | 0.00 ea.         |          |
|                                                                                                                                       | Unit 41" H<br>Bag Holder 41"H                                                                                                                                                                                                                                                                                                                       | \$74.00                                                                                                           | \$111.00                                                     |                                      |          |            | CUSTOM BOOT                                   |                            |                  |          |
|                                                                                                                                       | 1 Pair of Stanchions                                                                                                                                                                                                                                                                                                                                | \$140.00                                                                                                          | \$210.00                                                     |                                      |          |            | ☐BLACK ☐BLUE ☐<br>3 Ft. High (Per Linear Ft.) | \$12.00                    | .VER             | TE       |
|                                                                                                                                       | Plastic Wastebasket                                                                                                                                                                                                                                                                                                                                 | \$17.00                                                                                                           | \$26.00                                                      |                                      |          | _          | 8 Ft. High (Per Linear Ft.)                   | \$16.00                    | \$25.00          |          |
| <ul> <li>All orde</li> <li>Exhibite</li> <li>If a cole</li> <li>Charge</li> <li>GES is</li> <li>All clair</li> <li>No refu</li> </ul> | k Conditions ers received after the Discount Price Da or is responsible for all items for the du our is not chosen, GES will choose a co as are for rental of equipment only. All i not responsible for exhibit materials le ms or discrepancies must be settled at unds/exchanges on cancelled skirted ta fund on furnishings cancelled prior to s | ration of the sho<br>blour for you.<br>Items remain the<br>It in GEM rental<br>Ithe GES Service<br>bles or custom | ow.  e property of GE  l exhibits or cour  e Centre prior to | S. hter storage units. show closing. |          | <b>!</b> _ | I I                                           | BTOTAL<br>13% HST<br>TOTAL | HST #R104        | 1060264  |