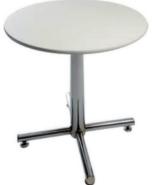

## FURNISHINGS ORDER FORM

5675 McLaughlin Road, Mississauga, Ontario, L5R 3K5 Tel: 905-283-0500 Fax: 905-283-0501 Toll Free: 1-877-437-4247 torontoexhibitorservices@ges.com www.gesexpo.ca

|                                                                                                                                       |                                                                                                                                                                                                                                                                                                                                                     |                                                                                                                   | TOTILOEXITIDIO                                               | orservices@ge                        | 3.00111  | VV VV VI   | v.gesexpo.ca                                  |                            |                  |          |
|---------------------------------------------------------------------------------------------------------------------------------------|-----------------------------------------------------------------------------------------------------------------------------------------------------------------------------------------------------------------------------------------------------------------------------------------------------------------------------------------------------|-------------------------------------------------------------------------------------------------------------------|--------------------------------------------------------------|--------------------------------------|----------|------------|-----------------------------------------------|----------------------------|------------------|----------|
| SHOW:                                                                                                                                 | The Buildings Sho<br>HomeBuilder, PM Ex                                                                                                                                                                                                                                                                                                             |                                                                                                                   | · -                                                          | -                                    |          | D<br>D     | ISCOUNT PRICE EADLINE DATE:                   | Nove                       | mber 8, 2        | 016      |
|                                                                                                                                       | <b>EXHIBITOR</b>                                                                                                                                                                                                                                                                                                                                    | INFORM                                                                                                            | MATION                                                       |                                      |          |            | <b>CREDIT CARD</b>                            | <b>AUTHO</b>               | RIZATIO          | N        |
|                                                                                                                                       | BOOTH #:                                                                                                                                                                                                                                                                                                                                            |                                                                                                                   |                                                              |                                      |          |            | MASTERCARD                                    | □VISA                      | ☐ AME            | ΞX       |
| OMPANY                                                                                                                                |                                                                                                                                                                                                                                                                                                                                                     |                                                                                                                   |                                                              |                                      |          |            |                                               |                            |                  |          |
| TREET_                                                                                                                                |                                                                                                                                                                                                                                                                                                                                                     |                                                                                                                   |                                                              |                                      |          |            | EXPIRY DATE                                   | /                          |                  |          |
| ITY                                                                                                                                   | PROV/S1                                                                                                                                                                                                                                                                                                                                             | TATE                                                                                                              | CODE                                                         |                                      |          |            |                                               |                            |                  |          |
| -MAIL                                                                                                                                 |                                                                                                                                                                                                                                                                                                                                                     |                                                                                                                   |                                                              |                                      |          |            | CARDHO                                        | DLDER NAME                 |                  |          |
| HONE                                                                                                                                  |                                                                                                                                                                                                                                                                                                                                                     | _FAX                                                                                                              |                                                              |                                      |          |            | CARDHOLE                                      | ER SIGNATUR                |                  |          |
| ONTACT                                                                                                                                | NAME                                                                                                                                                                                                                                                                                                                                                |                                                                                                                   |                                                              |                                      |          |            | CARDHOLL  CHEQUE ATTACHE                      |                            |                  | A)       |
| AL                                                                                                                                    | L ORDERS MUST BE PF                                                                                                                                                                                                                                                                                                                                 | REPAID IN                                                                                                         | FULL (OF                                                     | DERS CAN                             | NOT E    | BE P       | ROCESSED UNTIL PA                             | YMENT IS                   | RECEIVE          | ED)      |
|                                                                                                                                       | FURNIS                                                                                                                                                                                                                                                                                                                                              | HINGS                                                                                                             |                                                              |                                      |          |            | SKIRTED TAB                                   | LES 30"                    | HIGH             |          |
| QTY                                                                                                                                   | DESCRIPTION                                                                                                                                                                                                                                                                                                                                         | DISCOUNT<br>PRICE                                                                                                 | REGULAR<br>PRICE                                             | TOTAL                                | BL       | LACK       | BLUE BURGUNDY                                 | GREEN RE                   | D SILVER         | ☐ WHIT   |
|                                                                                                                                       | Grey Fabric Side Chair                                                                                                                                                                                                                                                                                                                              | \$45.00                                                                                                           | \$68.00                                                      |                                      | QT       | ГΥ         | DESCRIPTION                                   | DISCOUNT<br>PRICE          | REGULAR<br>PRICE | TOTAL    |
|                                                                                                                                       | Grey Fabric Counter Stool                                                                                                                                                                                                                                                                                                                           | \$92.00                                                                                                           | \$137.00                                                     |                                      |          |            | 4 Ft. Long x 2 Ft. Wide                       | \$87.00                    | \$131.00         |          |
|                                                                                                                                       | Grey Fabric Arm Chair                                                                                                                                                                                                                                                                                                                               | \$65.00                                                                                                           | \$98.00                                                      |                                      |          |            | 6 Ft. Long x 2 Ft. Wide                       | \$103.00                   | \$155.00         |          |
|                                                                                                                                       |                                                                                                                                                                                                                                                                                                                                                     | ·                                                                                                                 | \$129.00                                                     |                                      |          | 寸          | 8 Ft. Long x 2 Ft. Wide                       | \$131.00                   | \$196.00         |          |
|                                                                                                                                       | Grey Lounge Chair                                                                                                                                                                                                                                                                                                                                   | \$86.00                                                                                                           | '                                                            |                                      |          | 寸          | Skirted Fourth Side                           | Add \$5                    | 9.00 ea.         |          |
|                                                                                                                                       | Steno Chair                                                                                                                                                                                                                                                                                                                                         | \$89.00                                                                                                           | \$133.00                                                     |                                      |          | _          | SKIRTED COUN                                  | ITED 42"                   |                  | <u> </u> |
|                                                                                                                                       | Starbase Table<br>30" Round 30" High                                                                                                                                                                                                                                                                                                                | \$93.00                                                                                                           | \$139.00                                                     |                                      | <b>-</b> | BLA        |                                               |                            |                  | WHITE    |
|                                                                                                                                       | 30" Round 18" High<br>Coffee Table                                                                                                                                                                                                                                                                                                                  | \$71.00                                                                                                           | \$106.00                                                     |                                      | QT       |            | DESCRIPTION                                   | DISCOUNT<br>PRICE          | REGULAR<br>PRICE | TOTAL    |
|                                                                                                                                       | Coat Tree                                                                                                                                                                                                                                                                                                                                           | \$39.00                                                                                                           | \$60.00                                                      |                                      |          |            | 4 Ft. Long x 2 Ft. Wide                       | \$131.00                   | \$196.00         |          |
|                                                                                                                                       | 22" x 28" Chrome Sign<br>Holder (Sign Extra)                                                                                                                                                                                                                                                                                                        | \$82.00                                                                                                           | \$122.00                                                     |                                      |          | +          | 6 Ft. Long x 2 Ft. Wide Skirted Fourth Side   | <b>\$148.00</b> Add \$59   | \$222.00         |          |
|                                                                                                                                       | Easel                                                                                                                                                                                                                                                                                                                                               | \$50.00                                                                                                           | \$75.00                                                      |                                      |          |            |                                               |                            |                  |          |
|                                                                                                                                       | Gold Ballot Drum                                                                                                                                                                                                                                                                                                                                    | \$96.00                                                                                                           | \$143.00                                                     |                                      |          |            | NON SKIRTE                                    |                            |                  |          |
|                                                                                                                                       | Plexi Pocket (wall mountable only)                                                                                                                                                                                                                                                                                                                  | \$37.00                                                                                                           | \$56.00                                                      |                                      |          | [[         | 4 Ft6 Ft8 Ft.                                 | \$64.00                    | \$96.00          |          |
|                                                                                                                                       | White Counter Storage                                                                                                                                                                                                                                                                                                                               | \$233.00                                                                                                          | \$349.00                                                     |                                      |          | <u> </u>   | 42" H ☐ 4 Ft. ☐ 6 Ft.                         |                            | 0.00 ea.         |          |
|                                                                                                                                       | Unit 41" H<br>Bag Holder 41"H                                                                                                                                                                                                                                                                                                                       | \$74.00                                                                                                           | \$111.00                                                     |                                      |          |            | CUSTOM BOOT                                   |                            |                  |          |
|                                                                                                                                       | 1 Pair of Stanchions                                                                                                                                                                                                                                                                                                                                | \$140.00                                                                                                          | \$210.00                                                     |                                      |          |            | ☐BLACK ☐BLUE ☐<br>3 Ft. High (Per Linear Ft.) | \$12.00                    | .VER             | TE       |
|                                                                                                                                       | Plastic Wastebasket                                                                                                                                                                                                                                                                                                                                 | \$17.00                                                                                                           | \$26.00                                                      |                                      |          | _          | 8 Ft. High (Per Linear Ft.)                   | \$16.00                    | \$25.00          |          |
| <ul> <li>All orde</li> <li>Exhibite</li> <li>If a cole</li> <li>Charge</li> <li>GES is</li> <li>All clair</li> <li>No refu</li> </ul> | k Conditions ers received after the Discount Price Da or is responsible for all items for the du our is not chosen, GES will choose a co as are for rental of equipment only. All i not responsible for exhibit materials le ms or discrepancies must be settled at unds/exchanges on cancelled skirted ta fund on furnishings cancelled prior to s | ration of the sho<br>blour for you.<br>Items remain the<br>It in GEM rental<br>Ithe GES Service<br>bles or custom | ow.  e property of GE  l exhibits or cour  e Centre prior to | S. hter storage units. show closing. |          | <b>!</b> _ | I I                                           | BTOTAL<br>13% HST<br>TOTAL | HST #R104        | 1060264  |