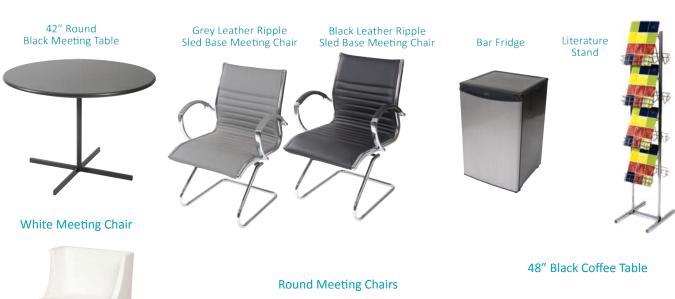

### SPECIALTY FURNITURE ORDER FORM

5675 McLaughlin Road, Mississauga, Ontario, L5R 3K5 Tel: 905-283-0500 Fax: 905-283-0501 Toll Free: 1-877-437-4247

| SHO   | The Buildings Show                                                            | w - Const         |                  | crete,     |        | .0111  | DISCOUNT PRICE DEADLINE DATE:                         | Novemb             | er 8, 201        | 6       |
|-------|-------------------------------------------------------------------------------|-------------------|------------------|------------|--------|--------|-------------------------------------------------------|--------------------|------------------|---------|
|       | EXHIBITOR II                                                                  | NFORMA            | MOITA            |            |        |        | CREDIT CARE                                           | AUTHORI            | ZATION           |         |
|       | BOOTH #:                                                                      |                   |                  |            |        |        | MASTERCARD                                            | □VISA [            | AMEX             |         |
| COME  | PANY                                                                          |                   |                  |            |        |        |                                                       | $\overline{1}$     |                  |         |
|       | ET                                                                            |                   |                  |            |        |        | EXPIRY DATE                                           |                    |                  |         |
|       | PROV/STA                                                                      |                   |                  |            |        |        |                                                       | ,                  | _                |         |
|       | L                                                                             |                   |                  |            |        |        | CARDH                                                 | IOLDER NAME        |                  |         |
|       | EF                                                                            |                   |                  |            |        |        |                                                       |                    |                  |         |
|       | ACT NAME                                                                      |                   |                  |            |        |        |                                                       | DER SIGNATURE      | -0.044454)       |         |
| 00111 |                                                                               |                   |                  |            |        |        |                                                       | HED (PAYABLE TO GE |                  |         |
|       | ALL ORDERS MUST BE PRE                                                        | PAID IN F         | ULL (ORE         | ERS C      | AN N   | IOT E  | BE PROCESSED UNTIL PA                                 | AYMENT IS RE       | ECEIVED)         |         |
| QTY   | DESCRIPTION                                                                   | DISCOUNT<br>PRICE | REGULAR<br>PRICE | TOTAL      | Q.     | TY     | DESCRIPTION                                           | DISCOUNT<br>PRICE  | REGULAR<br>PRICE | TOTAL   |
|       | Black Ladder Stool (Cloth Seat)                                               | \$148.00          | \$222.00         |            |        |        | 2" Black Meeting Table<br>Round)                      | \$161.00           | \$241.00         |         |
|       | Equino White Stool                                                            | \$177.00          | \$267.00         |            |        |        | eather Ripple Sled Base<br>leeting Chair □grey □black | \$132.00           | \$198.00         |         |
|       | Leather Stool □white □red □black                                              | \$177.00          | \$267.00         |            |        | E      | ar Fridge                                             | \$220.00           | \$331.00         |         |
|       | Chrome Wireback Stool                                                         | \$181.00          | \$277.00         |            |        | L      | iterature Stand                                       | \$195.00           | \$240.00         |         |
|       | Sculpted Leather Chair white pred plack                                       | \$255.00          | \$384.00         |            |        | V      | Vhite Meeting Chair                                   | \$129.00           | \$193.00         |         |
|       | Sculpted Leather Loveseat                                                     | \$348.00          | \$522.00         |            |        |        | 2" Chrome & White<br>leeting Table                    | \$238.00           | \$388.00         |         |
|       | Chrome/White Cocktail Table (24" square top, 42" high)                        | \$167.00          | \$250.00         |            |        |        | Round Meeting Chairs<br>white                         | \$116.00           | \$175.00         |         |
|       | Round Cocktail Table (Black 30" diameter top, 42" high)                       | \$182.00          | \$274.00         |            |        |        | 4"x48" Coffee Table<br>white top □black top           | \$174.00           | \$263.00         |         |
|       | Square Cocktail Table (Black 30" top, 42" high)                               | \$182.00          | \$274.00         |            |        |        | 4" Round End Table<br>white top   □black top          | \$139.00           | \$209.00         |         |
|       | Corbusier Leather Chair □white □red □black                                    | \$299.00          | \$449.00         |            |        |        | Round Coffee Table □32" □39<br>white top □black top   | \$157.00           | \$236.00         |         |
|       | Corbusier Leather Loveseat  □white □red □black                                | \$391.00          | \$588.00         |            |        |        | tound Tub Chairs<br>white   □black                    | \$250.00           | \$376.00         |         |
|       | 18" Throw Pillows □white □pink □blue □red □orange □yellow □black □green       | \$28.00           | \$41.00          |            |        |        | NOTE* 3 Seater Sofa Av<br>On-site orders are su       |                    |                  |         |
| Term  | s & Conditions                                                                |                   |                  |            |        |        |                                                       |                    |                  |         |
| •Col  | ours, sizes and styles may vary.  orders received after the Discount Pr       | ice Date wil      | ll he nrocess    | sed at the | Rea    | ular P | rice                                                  | SUBTOTAL           |                  |         |
| •Exh  | ibitor is responsible for all items for t                                     | the duration      | of the show      |            | , ivea | uiai F | 1100.                                                 | 13% HST<br>TOTAL   |                  |         |
| •Cha  | re will be no refunds/exchanges for<br>trges are for rental of equipment only | y. All items r    | emain the p      |            |        |        |                                                       | IOIAL              | HST #R10         | 4060264 |
|       | claims or discrepancies must be sett                                          |                   |                  |            |        |        | closing.                                              |                    |                  |         |
|       | I have read a                                                                 | ınd under         | stand the        | Terms      | & Co   | ndit   | ions of my Agreement w                                | ith GES.           |                  |         |
|       |                                                                               | Signature         |                  |            |        |        | Date                                                  |                    |                  |         |