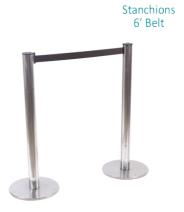

### **FURNISHINGS ORDER FORM**

| SHOW:                                                                                                       | Fall Bab                                                                                                                                                                                                                                                                                                         | yTime S                                                                                      | Show                                                    |                                               |       | DISCO<br>DEAD | UNT PRICE<br>LINE DATE: | Octo                           | ber 20,          | 2016    |
|-------------------------------------------------------------------------------------------------------------|------------------------------------------------------------------------------------------------------------------------------------------------------------------------------------------------------------------------------------------------------------------------------------------------------------------|----------------------------------------------------------------------------------------------|---------------------------------------------------------|-----------------------------------------------|-------|---------------|-------------------------|--------------------------------|------------------|---------|
|                                                                                                             | <b>EXHIBITOR</b>                                                                                                                                                                                                                                                                                                 | INFORM                                                                                       | MATION                                                  |                                               |       | С             | REDIT CARD              | AUTHO                          | RIZATIO          | ON      |
| COMPANY                                                                                                     | BOOTH #:                                                                                                                                                                                                                                                                                                         |                                                                                              |                                                         |                                               |       | M.            | ASTERCARD               | □VISA                          | AMI              | ĒΧ      |
|                                                                                                             |                                                                                                                                                                                                                                                                                                                  |                                                                                              |                                                         |                                               |       | EX            | PIRY DATE               | /                              |                  |         |
|                                                                                                             | PROV/S1                                                                                                                                                                                                                                                                                                          |                                                                                              |                                                         |                                               |       |               | OARRUG                  | N DED MANE                     |                  |         |
|                                                                                                             |                                                                                                                                                                                                                                                                                                                  |                                                                                              |                                                         |                                               |       |               | CARDHO                  | OLDER NAME                     |                  |         |
| PHONE<br>CONTACT                                                                                            | NAME                                                                                                                                                                                                                                                                                                             |                                                                                              |                                                         |                                               |       |               | CARDHOLE CHEQUE ATTACHE | DER SIGNATUR<br>ED (PAYABLE TO |                  | A)      |
| AL                                                                                                          | L ORDERS MUST BE PR                                                                                                                                                                                                                                                                                              | REPAID IN                                                                                    | FULL (OF                                                | RDERS CAN                                     | NOT B | E PROCE       | SSED UNTIL PA           | YMENT IS                       | RECEIVE          | ED)     |
|                                                                                                             | FURNIS                                                                                                                                                                                                                                                                                                           | HINGS                                                                                        |                                                         |                                               |       |               | SKIRTED TAB             | LES 30"                        | HIGH             |         |
| QTY                                                                                                         | DESCRIPTION                                                                                                                                                                                                                                                                                                      | DISCOUNT<br>PRICE                                                                            | REGULAR<br>PRICE                                        | TOTAL                                         | BLA   | CK BLUI       | BURGUNDY 0              | GREEN RE                       | D SILVER         | ☐ WHITE |
|                                                                                                             | Grey Fabric Side Chair                                                                                                                                                                                                                                                                                           | \$45.00                                                                                      | \$68.00                                                 |                                               | QT    | Y D           | ESCRIPTION              | DISCOUNT<br>PRICE              | REGULAR<br>PRICE | TOTAL   |
|                                                                                                             | Grey Fabric Counter Stool                                                                                                                                                                                                                                                                                        | \$92.00                                                                                      | \$137.00                                                |                                               |       | 4 Ft. Lo      | ong x 2 Ft. Wide        | \$87.00                        | \$131.00         |         |
|                                                                                                             | Grey Fabric Arm Chair                                                                                                                                                                                                                                                                                            | \$65.00                                                                                      | \$98.00                                                 |                                               |       | 6 Ft. Lo      | ong x 2 Ft. Wide        | \$103.00                       | \$155.00         |         |
|                                                                                                             | Grey Lounge Chair                                                                                                                                                                                                                                                                                                | \$86.00                                                                                      | \$129.00                                                |                                               |       | 8 Ft. Lo      | ong x 2 Ft. Wide        | \$131.00                       | \$196.00         |         |
|                                                                                                             | Steno Chair                                                                                                                                                                                                                                                                                                      | \$89.00                                                                                      | \$133.00                                                |                                               |       | Skirted       | Fourth Side             | Add \$5                        | 9.00 ea.         |         |
|                                                                                                             | Starbase Table                                                                                                                                                                                                                                                                                                   | #00.00                                                                                       | #400 00                                                 |                                               |       | 5             | KIRTED COUN             | NTER 42"                       | HIGH             |         |
|                                                                                                             | 30" Round 30" High                                                                                                                                                                                                                                                                                               | \$93.00                                                                                      | \$139.00                                                |                                               | 垣     | BLACK         | ☐ BLUE                  | SILV                           |                  | WHITE   |
|                                                                                                             | 30" Round 18" High<br>Coffee Table                                                                                                                                                                                                                                                                               | \$71.00                                                                                      | \$106.00                                                |                                               | QTY   | / DI          | SCRIPTION               | DISCOUNT<br>PRICE              | REGULAR<br>PRICE | TOTAL   |
|                                                                                                             | Coat Tree                                                                                                                                                                                                                                                                                                        | \$39.00                                                                                      | \$60.00                                                 |                                               |       | 4 Ft. Lo      | ng x 2 Ft. Wide         | \$131.00                       | \$196.00         |         |
|                                                                                                             | 22" x 28" Chrome Sign                                                                                                                                                                                                                                                                                            | \$82.00                                                                                      | \$122.00                                                |                                               |       | 6 Ft. Lo      | ng x 2 Ft. Wide         | \$148.00                       | \$222.00         |         |
|                                                                                                             | Holder (Sign Extra)  Easel                                                                                                                                                                                                                                                                                       | \$50.00                                                                                      | \$75.00                                                 |                                               |       | Skirted       | Fourth Side             | Add \$59                       | 9.00 ea.         |         |
|                                                                                                             | Gold Ballot Drum                                                                                                                                                                                                                                                                                                 | \$96.00                                                                                      | \$143.00                                                |                                               |       |               | NON SKIRTE              | D TABLE                        | S                |         |
|                                                                                                             | Plexi Pocket (wall mountable only)                                                                                                                                                                                                                                                                               | \$37.00                                                                                      | \$56.00                                                 |                                               |       | □4 Ft.        | □6 Ft. □8 Ft.           | \$64.00                        | \$96.00          |         |
|                                                                                                             | White Counter Storage                                                                                                                                                                                                                                                                                            | \$37.00                                                                                      | \$30.00                                                 |                                               |       | 42" H         | ☐ 4 Ft. ☐ 6 Ft.         | Add \$6                        | 0.00 ea.         |         |
|                                                                                                             | Unit 41" H                                                                                                                                                                                                                                                                                                       | \$233.00                                                                                     | \$349.00                                                |                                               |       | (             | CUSTOM BOOT             | TH DRAP                        | ING              |         |
|                                                                                                             | Bag Holder 41"H                                                                                                                                                                                                                                                                                                  | \$74.00                                                                                      | \$111.00                                                |                                               |       |               | BLACK BLUE              | RED SIL                        | VER WH           | ITE     |
|                                                                                                             | 1 Pair of Stanchions                                                                                                                                                                                                                                                                                             | \$140.00                                                                                     | \$210.00                                                |                                               |       | 3 Ft. Hi      | gh (Per Linear Ft.)     | \$12.00                        | \$18.00          |         |
|                                                                                                             | Plastic Wastebasket                                                                                                                                                                                                                                                                                              | \$17.00                                                                                      | \$26.00                                                 |                                               |       | 8 Ft. Hi      | gh (Per Linear Ft.)     | \$16.00                        | \$25.00          |         |
| <ul><li>All orde</li><li>Exhibit</li><li>If a col</li><li>Charge</li><li>GES is</li><li>All clair</li></ul> | ers received after the Discount Price Da<br>or is responsible for all items for the du<br>our is not chosen, GES will choose a co<br>as are for rental of equipment only. All is<br>not responsible for exhibit materials le<br>ms or discrepancies must be settled at<br>unds/exchanges on cancelled skirted ta | ration of the sho<br>blour for you.<br>tems remain the<br>ft in GEM rental<br>the GES Servic | ow.  e property of GE exhibits or cou e Centre prior to | ES.<br>nter storage units.<br>o show closing. |       |               |                         | IBTOTAL<br>13% HST<br>TOTAL    | HST #R10         | 4060264 |