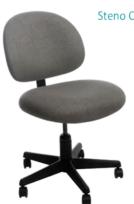

# furnishings

Grey Fabric Side Chair

**Grey Fabric Counter Stool** 

Grey Fabric Arm Chair

**Grey Lounge Chair** 

30" Round / 30" High Starbase Table

30" Round / 18" High Coffee Table

4' and 6' Long Skirted Counter with White Vinyl Top

### **FURNISHINGS ORDER FORM**

| SHOW:                                                                                                       | Fall Bab                                                                                                                                                                                                                                                                                                         | yTime S                                                                                      | Show                                                    |                                               |       | DISCO<br>DEAD | UNT PRICE<br>LINE DATE: | Octo                           | ber 20,          | 2016    |
|-------------------------------------------------------------------------------------------------------------|------------------------------------------------------------------------------------------------------------------------------------------------------------------------------------------------------------------------------------------------------------------------------------------------------------------|----------------------------------------------------------------------------------------------|---------------------------------------------------------|-----------------------------------------------|-------|---------------|-------------------------|--------------------------------|------------------|---------|
|                                                                                                             | <b>EXHIBITOR</b>                                                                                                                                                                                                                                                                                                 | INFORM                                                                                       | MATION                                                  |                                               |       | С             | REDIT CARD              | AUTHO                          | RIZATIO          | ON      |
| COMPANY                                                                                                     | BOOTH #:                                                                                                                                                                                                                                                                                                         |                                                                                              |                                                         |                                               |       | M.            | ASTERCARD               | □VISA                          | AMI              | ĒΧ      |
|                                                                                                             |                                                                                                                                                                                                                                                                                                                  |                                                                                              |                                                         |                                               |       | EX            | PIRY DATE               | /                              |                  |         |
|                                                                                                             | PROV/S1                                                                                                                                                                                                                                                                                                          |                                                                                              |                                                         |                                               |       |               | OARRUG                  | N DED MANE                     |                  |         |
|                                                                                                             |                                                                                                                                                                                                                                                                                                                  |                                                                                              |                                                         |                                               |       |               | CARDHO                  | OLDER NAME                     |                  |         |
| PHONE<br>CONTACT                                                                                            | NAME                                                                                                                                                                                                                                                                                                             |                                                                                              |                                                         |                                               |       |               | CARDHOLE CHEQUE ATTACHE | DER SIGNATUR<br>ED (PAYABLE TO |                  | A)      |
| AL                                                                                                          | L ORDERS MUST BE PR                                                                                                                                                                                                                                                                                              | REPAID IN                                                                                    | FULL (OF                                                | RDERS CAN                                     | NOT B | E PROCE       | SSED UNTIL PA           | YMENT IS                       | RECEIVE          | ED)     |
|                                                                                                             | FURNIS                                                                                                                                                                                                                                                                                                           | HINGS                                                                                        |                                                         |                                               |       |               | SKIRTED TAB             | LES 30"                        | HIGH             |         |
| QTY                                                                                                         | DESCRIPTION                                                                                                                                                                                                                                                                                                      | DISCOUNT<br>PRICE                                                                            | REGULAR<br>PRICE                                        | TOTAL                                         | BLA   | CK BLUI       | BURGUNDY 0              | GREEN RE                       | D SILVER         | ☐ WHITE |
|                                                                                                             | Grey Fabric Side Chair                                                                                                                                                                                                                                                                                           | \$45.00                                                                                      | \$68.00                                                 |                                               | QT    | Y D           | ESCRIPTION              | DISCOUNT<br>PRICE              | REGULAR<br>PRICE | TOTAL   |
|                                                                                                             | Grey Fabric Counter Stool                                                                                                                                                                                                                                                                                        | \$92.00                                                                                      | \$137.00                                                |                                               |       | 4 Ft. Lo      | ong x 2 Ft. Wide        | \$87.00                        | \$131.00         |         |
|                                                                                                             | Grey Fabric Arm Chair                                                                                                                                                                                                                                                                                            | \$65.00                                                                                      | \$98.00                                                 |                                               |       | 6 Ft. Lo      | ong x 2 Ft. Wide        | \$103.00                       | \$155.00         |         |
|                                                                                                             | Grey Lounge Chair                                                                                                                                                                                                                                                                                                | \$86.00                                                                                      | \$129.00                                                |                                               |       | 8 Ft. Lo      | ong x 2 Ft. Wide        | \$131.00                       | \$196.00         |         |
|                                                                                                             | Steno Chair                                                                                                                                                                                                                                                                                                      | \$89.00                                                                                      | \$133.00                                                |                                               |       | Skirted       | Fourth Side             | Add \$5                        | 9.00 ea.         |         |
|                                                                                                             | Starbase Table                                                                                                                                                                                                                                                                                                   | #00.00                                                                                       | #400 00                                                 |                                               |       | 5             | KIRTED COUN             | NTER 42"                       | HIGH             |         |
|                                                                                                             | 30" Round 30" High                                                                                                                                                                                                                                                                                               | \$93.00                                                                                      | \$139.00                                                |                                               | 垣     | BLACK         | ☐ BLUE                  | SILV                           |                  | WHITE   |
|                                                                                                             | 30" Round 18" High<br>Coffee Table                                                                                                                                                                                                                                                                               | \$71.00                                                                                      | \$106.00                                                |                                               | QTY   | / DI          | SCRIPTION               | DISCOUNT<br>PRICE              | REGULAR<br>PRICE | TOTAL   |
|                                                                                                             | Coat Tree                                                                                                                                                                                                                                                                                                        | \$39.00                                                                                      | \$60.00                                                 |                                               |       | 4 Ft. Lo      | ng x 2 Ft. Wide         | \$131.00                       | \$196.00         |         |
|                                                                                                             | 22" x 28" Chrome Sign                                                                                                                                                                                                                                                                                            | \$82.00                                                                                      | \$122.00                                                |                                               |       | 6 Ft. Lo      | ng x 2 Ft. Wide         | \$148.00                       | \$222.00         |         |
|                                                                                                             | Holder (Sign Extra)  Easel                                                                                                                                                                                                                                                                                       | \$50.00                                                                                      | \$75.00                                                 |                                               |       | Skirted       | Fourth Side             | Add \$59                       | 9.00 ea.         |         |
|                                                                                                             | Gold Ballot Drum                                                                                                                                                                                                                                                                                                 | \$96.00                                                                                      | \$143.00                                                |                                               |       |               | NON SKIRTE              | D TABLE                        | S                |         |
|                                                                                                             | Plexi Pocket (wall mountable only)                                                                                                                                                                                                                                                                               | \$37.00                                                                                      | \$56.00                                                 |                                               |       | □4 Ft.        | □6 Ft. □8 Ft.           | \$64.00                        | \$96.00          |         |
|                                                                                                             | White Counter Storage                                                                                                                                                                                                                                                                                            | \$37.00                                                                                      | \$30.00                                                 |                                               |       | 42" H         | ☐ 4 Ft. ☐ 6 Ft.         | Add \$6                        | 0.00 ea.         |         |
|                                                                                                             | Unit 41" H                                                                                                                                                                                                                                                                                                       | \$233.00                                                                                     | \$349.00                                                |                                               |       | (             | CUSTOM BOOT             | TH DRAP                        | ING              |         |
|                                                                                                             | Bag Holder 41"H                                                                                                                                                                                                                                                                                                  | \$74.00                                                                                      | \$111.00                                                |                                               |       |               | BLACK BLUE              | RED SIL                        | VER WH           | ITE     |
|                                                                                                             | 1 Pair of Stanchions                                                                                                                                                                                                                                                                                             | \$140.00                                                                                     | \$210.00                                                |                                               |       | 3 Ft. Hi      | gh (Per Linear Ft.)     | \$12.00                        | \$18.00          |         |
|                                                                                                             | Plastic Wastebasket                                                                                                                                                                                                                                                                                              | \$17.00                                                                                      | \$26.00                                                 |                                               |       | 8 Ft. Hi      | gh (Per Linear Ft.)     | \$16.00                        | \$25.00          |         |
| <ul><li>All orde</li><li>Exhibit</li><li>If a col</li><li>Charge</li><li>GES is</li><li>All clair</li></ul> | ers received after the Discount Price Da<br>or is responsible for all items for the du<br>our is not chosen, GES will choose a co<br>as are for rental of equipment only. All is<br>not responsible for exhibit materials le<br>ms or discrepancies must be settled at<br>unds/exchanges on cancelled skirted ta | ration of the sho<br>blour for you.<br>tems remain the<br>ft in GEM rental<br>the GES Servic | ow.  e property of GE exhibits or cou e Centre prior to | ES.<br>nter storage units.<br>o show closing. |       |               |                         | IBTOTAL<br>13% HST<br>TOTAL    | HST #R10         | 4060264 |