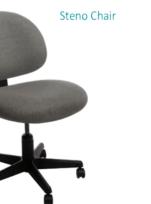

# furnishings

Grey Fabric Side Chair

**Grey Fabric Counter Stool** 

Grey Fabric Arm Chair

**Grey Lounge Chair** 

30" Round / 30" High Starbase Table

30" Round / 18" High Coffee Table

4' and 6' Long Skirted Counter with White Vinyl Top

### **FURNISHINGS ORDER FORM**

| SHOW:                                                                                                       | Fall Bab                                                                                                                                                                                                                                                                                                         | yTime S                                                                                      | Show                                                    |                                               |       | DISCO<br>DEAD | UNT PRICE<br>LINE DATE: | Octo                           | ber 20,          | 2016    |
|-------------------------------------------------------------------------------------------------------------|------------------------------------------------------------------------------------------------------------------------------------------------------------------------------------------------------------------------------------------------------------------------------------------------------------------|----------------------------------------------------------------------------------------------|---------------------------------------------------------|-----------------------------------------------|-------|---------------|-------------------------|--------------------------------|------------------|---------|
|                                                                                                             | <b>EXHIBITOR</b>                                                                                                                                                                                                                                                                                                 | INFORM                                                                                       | MATION                                                  |                                               |       | С             | REDIT CARD              | AUTHO                          | RIZATIO          | ON      |
| COMPANY                                                                                                     | BOOTH #:                                                                                                                                                                                                                                                                                                         |                                                                                              |                                                         |                                               |       | M.            | ASTERCARD               | □VISA                          | AMI              | ĒΧ      |
|                                                                                                             |                                                                                                                                                                                                                                                                                                                  |                                                                                              |                                                         |                                               |       | EX            | PIRY DATE               | /                              |                  |         |
|                                                                                                             | PROV/S1                                                                                                                                                                                                                                                                                                          |                                                                                              |                                                         |                                               |       |               | OARRUG                  | N DED MANE                     |                  |         |
|                                                                                                             |                                                                                                                                                                                                                                                                                                                  |                                                                                              |                                                         |                                               |       |               | CARDHO                  | OLDER NAME                     |                  |         |
| PHONE<br>CONTACT                                                                                            | NAME                                                                                                                                                                                                                                                                                                             |                                                                                              |                                                         |                                               |       |               | CARDHOLE CHEQUE ATTACHE | DER SIGNATUR<br>ED (PAYABLE TO |                  | A)      |
| AL                                                                                                          | L ORDERS MUST BE PR                                                                                                                                                                                                                                                                                              | REPAID IN                                                                                    | FULL (OF                                                | RDERS CAN                                     | NOT B | E PROCE       | SSED UNTIL PA           | YMENT IS                       | RECEIVE          | ED)     |
|                                                                                                             | FURNIS                                                                                                                                                                                                                                                                                                           | HINGS                                                                                        |                                                         |                                               |       |               | SKIRTED TAB             | LES 30"                        | HIGH             |         |
| QTY                                                                                                         | DESCRIPTION                                                                                                                                                                                                                                                                                                      | DISCOUNT<br>PRICE                                                                            | REGULAR<br>PRICE                                        | TOTAL                                         | BLA   | CK BLUI       | BURGUNDY 0              | GREEN RE                       | D SILVER         | ☐ WHITE |
|                                                                                                             | Grey Fabric Side Chair                                                                                                                                                                                                                                                                                           | \$45.00                                                                                      | \$68.00                                                 |                                               | QT    | Y D           | ESCRIPTION              | DISCOUNT<br>PRICE              | REGULAR<br>PRICE | TOTAL   |
|                                                                                                             | Grey Fabric Counter Stool                                                                                                                                                                                                                                                                                        | \$92.00                                                                                      | \$137.00                                                |                                               |       | 4 Ft. Lo      | ong x 2 Ft. Wide        | \$87.00                        | \$131.00         |         |
|                                                                                                             | Grey Fabric Arm Chair                                                                                                                                                                                                                                                                                            | \$65.00                                                                                      | \$98.00                                                 |                                               |       | 6 Ft. Lo      | ong x 2 Ft. Wide        | \$103.00                       | \$155.00         |         |
|                                                                                                             | Grey Lounge Chair                                                                                                                                                                                                                                                                                                | \$86.00                                                                                      | \$129.00                                                |                                               |       | 8 Ft. Lo      | ong x 2 Ft. Wide        | \$131.00                       | \$196.00         |         |
|                                                                                                             | Steno Chair                                                                                                                                                                                                                                                                                                      | \$89.00                                                                                      | \$133.00                                                |                                               |       | Skirted       | Fourth Side             | Add \$5                        | 9.00 ea.         |         |
|                                                                                                             | Starbase Table                                                                                                                                                                                                                                                                                                   | #00.00                                                                                       | #400 00                                                 |                                               |       | 5             | KIRTED COUN             | NTER 42"                       | HIGH             |         |
|                                                                                                             | 30" Round 30" High                                                                                                                                                                                                                                                                                               | \$93.00                                                                                      | \$139.00                                                |                                               | 垣     | BLACK         | ☐ BLUE                  | SILV                           |                  | WHITE   |
|                                                                                                             | 30" Round 18" High<br>Coffee Table                                                                                                                                                                                                                                                                               | \$71.00                                                                                      | \$106.00                                                |                                               | QTY   | / DI          | SCRIPTION               | DISCOUNT<br>PRICE              | REGULAR<br>PRICE | TOTAL   |
|                                                                                                             | Coat Tree                                                                                                                                                                                                                                                                                                        | \$39.00                                                                                      | \$60.00                                                 |                                               |       | 4 Ft. Lo      | ng x 2 Ft. Wide         | \$131.00                       | \$196.00         |         |
|                                                                                                             | 22" x 28" Chrome Sign                                                                                                                                                                                                                                                                                            | \$82.00                                                                                      | \$122.00                                                |                                               |       | 6 Ft. Lo      | ng x 2 Ft. Wide         | \$148.00                       | \$222.00         |         |
|                                                                                                             | Holder (Sign Extra)  Easel                                                                                                                                                                                                                                                                                       | \$50.00                                                                                      | \$75.00                                                 |                                               |       | Skirted       | Fourth Side             | Add \$59                       | 9.00 ea.         |         |
|                                                                                                             | Gold Ballot Drum                                                                                                                                                                                                                                                                                                 | \$96.00                                                                                      | \$143.00                                                |                                               |       |               | NON SKIRTE              | D TABLE                        | S                |         |
|                                                                                                             | Plexi Pocket (wall mountable only)                                                                                                                                                                                                                                                                               | \$37.00                                                                                      | \$56.00                                                 |                                               |       | □4 Ft.        | □6 Ft. □8 Ft.           | \$64.00                        | \$96.00          |         |
|                                                                                                             | White Counter Storage                                                                                                                                                                                                                                                                                            | \$37.00                                                                                      | \$30.00                                                 |                                               |       | 42" H         | ☐ 4 Ft. ☐ 6 Ft.         | Add \$6                        | 0.00 ea.         |         |
|                                                                                                             | Unit 41" H                                                                                                                                                                                                                                                                                                       | \$233.00                                                                                     | \$349.00                                                |                                               |       | (             | CUSTOM BOOT             | TH DRAP                        | ING              |         |
|                                                                                                             | Bag Holder 41"H                                                                                                                                                                                                                                                                                                  | \$74.00                                                                                      | \$111.00                                                |                                               |       |               | BLACK BLUE              | RED SIL                        | VER WH           | ITE     |
|                                                                                                             | 1 Pair of Stanchions                                                                                                                                                                                                                                                                                             | \$140.00                                                                                     | \$210.00                                                |                                               |       | 3 Ft. Hi      | gh (Per Linear Ft.)     | \$12.00                        | \$18.00          |         |
|                                                                                                             | Plastic Wastebasket                                                                                                                                                                                                                                                                                              | \$17.00                                                                                      | \$26.00                                                 |                                               |       | 8 Ft. Hi      | gh (Per Linear Ft.)     | \$16.00                        | \$25.00          |         |
| <ul><li>All orde</li><li>Exhibit</li><li>If a col</li><li>Charge</li><li>GES is</li><li>All clair</li></ul> | ers received after the Discount Price Da<br>or is responsible for all items for the du<br>our is not chosen, GES will choose a co<br>as are for rental of equipment only. All is<br>not responsible for exhibit materials le<br>ms or discrepancies must be settled at<br>unds/exchanges on cancelled skirted ta | ration of the sho<br>blour for you.<br>tems remain the<br>ft in GEM rental<br>the GES Servic | ow.  e property of GE exhibits or cou e Centre prior to | ES.<br>nter storage units.<br>o show closing. |       |               |                         | IBTOTAL<br>13% HST<br>TOTAL    | HST #R10         | 4060264 |