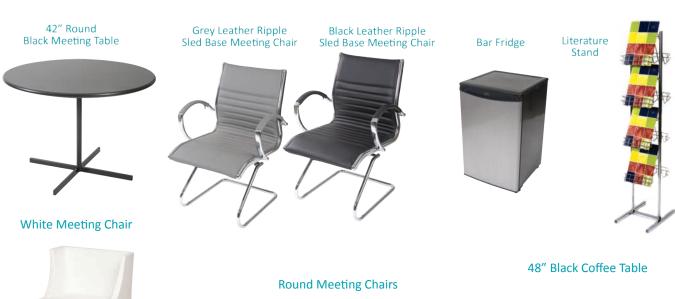

AL<br>GES. | HST #R104060264 |
|                                                                                        | Signature Date                                                                    |                                                                                                      |                                                                                            |                                                                |                                                                                                       |                                      |                            |                             |                                    |                 |



## specialty furniture

























# specialty furniture





72" Chrome & White Meeting Table



24" Round End Table Black Top

24" Round End Table

Also available in 39" round coffee tables













White Round Tub Chairs

**Black Round Tub Chairs** 



Q Still can't find it?) For more options please contact the Exhibitor Services Department 905.283.0500



### SPECIALTY FURNITURE **ORDER FORM**

5675 McLaughlin Road, Mississauga, Ontario, L5R 3K5 Tel: 905-283-0500 Fax: 905-283-0501 Toll Free: 1-877-437-4247

|       |                                                                                   | toro              | ntoexhibitor     | rservices@ | ges. | .com    | www.gesexpo.ca                                         |                     |                  |          |
|-------|----------------------------------------------------------