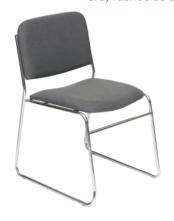

# furnishings

Grey Fabric Side Chair

**Grey Fabric Counter Stool** 

Grey Fabric Arm Chair

**Grey Lounge Chair** 

30" Round / 30" High Starbase Table

30" Round / 18" High Coffee Table

4' and 6' Long Skirted Counter with White Vinyl Top

### **FURNISHINGS ORDER FORM**

| SHOW:                                                                                                       | Fall Bab                                                                                                                                                                                                                                                                                                         | yTime S                                                                                      | Show                                                    |                                               |       | DISCO<br>DEAD | UNT PRICE<br>LINE DATE: | Octo                           | ber 20,          | 2016    |
|-------------------------------------------------------------------------------------------------------------|------------------------------------------------------------------------------------------------------------------------------------------------------------------------------------------------------------------------------------------------------------------------------------------------------------------|----------------------------------------------------------------------------------------------|---------------------------------------------------------|-----------------------------------------------|-------|---------------|-------------------------|--------------------------------|------------------|---------|
|                                                                                                             | <b>EXHIBITOR</b>                                                                                                                                                                                                                                                                                                 | INFORM                                                                                       | MATION                                                  |                                               |       | С             | REDIT CARD              | AUTHO                          | RIZATIO          | ON      |
| COMPANY                                                                                                     | BOOTH #:                                                                                                                                                                                                                                                                                                         |                                                                                              |                                                         |                                               |       | M.            | ASTERCARD               | □VISA                          | AMI              | ĒΧ      |
|                                                                                                             |                                                                                                                                                                                                                                                                                                                  |                                                                                              |                                                         |                                               |       | EX            | PIRY DATE               | /                              |                  |         |
|                                                                                                             | PROV/S1                                                                                                                                                                                                                                                                                                          |                                                                                              |                                                         |                                               |       |               | OARRUG                  | N DED MANE                     |                  |         |
|                                                                                                             |                                                                                                                                                                                                                                                                                                                  |                                                                                              |                                                         |                                               |       |               | CARDHO                  | OLDER NAME                     |                  |         |
| PHONE<br>CONTACT                                                                                            | NAME                                                                                                                                                                                                                                                                                                             |                                                                                              |                                                         |                                               |       |               | CARDHOLE CHEQUE ATTACHE | DER SIGNATUR<br>ED (PAYABLE TO |                  | A)      |
| AL                                                                                                          | L ORDERS MUST BE PR                                                                                                                                                                                                                                                                                              | REPAID IN                                                                                    | FULL (OF                                                | RDERS CAN                                     | NOT B | E PROCE       | SSED UNTIL PA           | YMENT IS                       | RECEIVE          | ED)     |
|                                                                                                             | FURNIS                                                                                                                                                                                                                                                                                                           | HINGS                                                                                        |                                                         |                                               |       |               | SKIRTED TAB             | LES 30"                        | HIGH             |         |
| QTY                                                                                                         | DESCRIPTION                                                                                                                                                                                                                                                                                                      | DISCOUNT<br>PRICE                                                                            | REGULAR<br>PRICE                                        | TOTAL                                         | BLA   | CK BLUI       | BURGUNDY 0              | GREEN RE                       | D SILVER         | ☐ WHITE |
|                                                                                                             | Grey Fabric Side Chair                                                                                                                                                                                                                                                                                           | \$45.00                                                                                      | \$68.00                                                 |                                               | QT    | Y D           | ESCRIPTION              | DISCOUNT<br>PRICE              | REGULAR<br>PRICE | TOTAL   |
|                                                                                                             | Grey Fabric Counter Stool                                                                                                                                                                                                                                                                                        | \$92.00                                                                                      | \$137.00                                                |                                               |       | 4 Ft. Lo      | ong x 2 Ft. Wide        | \$87.00                        | \$131.00         |         |
|                                                                                                             | Grey Fabric Arm Chair                                                                                                                                                                                                                                                                                            | \$65.00                                                                                      | \$98.00                                                 |                                               |       | 6 Ft. Lo      | ong x 2 Ft. Wide        | \$103.00                       | \$155.00         |         |
|                                                                                                             | Grey Lounge Chair                                                                                                                                                                                                                                                                                                | \$86.00                                                                                      | \$129.00                                                |                                               |       | 8 Ft. Lo      | ong x 2 Ft. Wide        | \$131.00                       | \$196.00         |         |
|                                                                                                             | Steno Chair                                                                                                                                                                                                                                                                                                      | \$89.00                                                                                      | \$133.00                                                |                                               |       | Skirted       | Fourth Side             | Add \$5                        | 9.00 ea.         |         |
|                                                                                                             | Starbase Table                                                                                                                                                                                                                                                                                                   | #00.00                                                                                       | #400 00                                                 |                                               |       | 5             | KIRTED COUN             | NTER 42"                       | HIGH             |         |
|                                                                                                             | 30" Round 30" High                                                                                                                                                                                                                                                                                               | \$93.00                                                                                      | \$139.00                                                |                                               | 垣     | BLACK         | ☐ BLUE                  | SILV                           |                  | WHITE   |
|                                                                                                             | 30" Round 18" High<br>Coffee Table                                                                                                                                                                                                                                                                               | \$71.00                                                                                      | \$106.00                                                |                                               | QTY   | / DI          | SCRIPTION               | DISCOUNT<br>PRICE              | REGULAR<br>PRICE | TOTAL   |
|                                                                                                             | Coat Tree                                                                                                                                                                                                                                                                                                        | \$39.00                                                                                      | \$60.00                                                 |                                               |       | 4 Ft. Lo      | ng x 2 Ft. Wide         | \$131.00                       | \$196.00         |         |
|                                                                                                             | 22" x 28" Chrome Sign                                                                                                                                                                                                                                                                                            | \$82.00                                                                                      | \$122.00                                                |                                               |       | 6 Ft. Lo      | ng x 2 Ft. Wide         | \$148.00                       | \$222.00         |         |
|                                                                                                             | Holder (Sign Extra)  Easel                                                                                                                                                                                                                                                                                       | \$50.00                                                                                      | \$75.00                                                 |                                               |       | Skirted       | Fourth Side             | Add \$59                       | 9.00 ea.         |         |
|                                                                                                             | Gold Ballot Drum                                                                                                                                                                                                                                                                                                 | \$96.00                                                                                      | \$143.00                                                |                                               |       |               | NON SKIRTE              | D TABLE                        | S                |         |
|                                                                                                             | Plexi Pocket (wall mountable only)                                                                                                                                                                                                                                                                               | \$37.00                                                                                      | \$56.00                                                 |                                               |       | □4 Ft.        | □6 Ft. □8 Ft.           | \$64.00                        | \$96.00          |         |
|                                                                                                             | White Counter Storage                                                                                                                                                                                                                                                                                            | \$37.00                                                                                      | \$30.00                                                 |                                               |       | 42" H         | ☐ 4 Ft. ☐ 6 Ft.         | Add \$6                        | 0.00 ea.         |         |
|                                                                                                             | Unit 41" H                                                                                                                                                                                                                                                                                                       | \$233.00                                                                                     | \$349.00                                                |                                               |       | (             | CUSTOM BOOT             | TH DRAP                        | ING              |         |
|                                                                                                             | Bag Holder 41"H                                                                                                                                                                                                                                                                                                  | \$74.00                                                                                      | \$111.00                                                |                                               |       |               | BLACK BLUE              | RED SIL                        | VER WH           | ITE     |
|                                                                                                             | 1 Pair of Stanchions                                                                                                                                                                                                                                                                                             | \$140.00                                                                                     | \$210.00                                                |                                               |       | 3 Ft. Hi      | gh (Per Linear Ft.)     | \$12.00                        | \$18.00          |         |
|                                                                                                             | Plastic Wastebasket                                                                                                                                                                                                                                                                                              | \$17.00                                                                                      | \$26.00                                                 |                                               |       | 8 Ft. Hi      | gh (Per Linear Ft.)     | \$16.00                        | \$25.00          |         |
| <ul><li>All orde</li><li>Exhibit</li><li>If a col</li><li>Charge</li><li>GES is</li><li>All clair</li></ul> | ers received after the Discount Price Da<br>or is responsible for all items for the du<br>our is not chosen, GES will choose a co<br>as are for rental of equipment only. All is<br>not responsible for exhibit materials le<br>ms or discrepancies must be settled at<br>unds/exchanges on cancelled skirted ta | ration of the sho<br>blour for you.<br>tems remain the<br>ft in GEM rental<br>the GES Servic | ow.  e property of GE exhibits or cou e Centre prior to | ES.<br>nter storage units.<br>o show closing. |       |               |                         | IBTOTAL<br>13% HST<br>TOTAL    | HST #R10         | 4060264 |