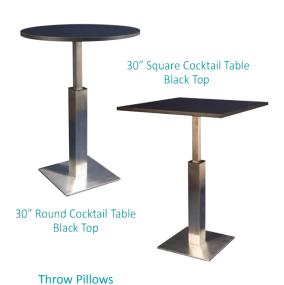

| BTOTAL<br>13% HST<br>TOTAL<br>GES. | HST #R104060264 |
|                                                                                        | Signature Date                                                                    |                                                                                                      |                                                                                            |                                                                |                                                                                                       |                                      |                            |                             |                                    |                 |



## specialty furniture

























# specialty furniture





72" Chrome & White Meeting Table



24" Round End Table Black Top

24" Round End Table

Also available in 39" round coffee tables













White Round Tub Chairs

**Black Round Tub Chairs** 



Q Still can't find it?) For more options please contact the Exhibitor Services Department 905.283.0500



### SPECIALTY FURNITURE **ORDER FORM**

5675 McLaughlin Road, Mississauga, Ontario, L5R 3K5 Tel: 905-283-0500 Fax: 905-283-0501 Toll Free: 1-877-437-4247

|       |                                                                                   | toro              | ntoexhibitor     | rservices@ | ges. | .com    | www.gesexpo.ca                                         |                     |                  |          |
|-------|-------------------------