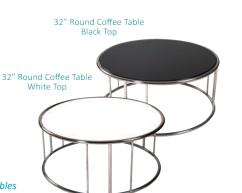

|                                                                                                      |                                                                                            |                                                                |                                                                                                       |                                      |                            |                             |                                    |                 |



## specialty furniture

























# specialty furniture





72" Chrome & White Meeting Table



24" Round End Table Black Top

24" Round End Table

Also available in 39" round coffee tables













White Round Tub Chairs

**Black Round Tub Chairs** 



Q Still can't find it?) For more options please contact the Exhibitor Services Department 905.283.0500



### SPECIALTY FURNITURE **ORDER FORM**

5675 McLaughlin Road, Mississauga, Ontario, L5R 3K5 Tel: 905-283-0500 Fax: 905-283-0501 Toll Free: 1-877-437-4247

|       |                                                                                   | toro              | ntoexhibitor     | rservices@ | ges. | .com    | www.gesexpo.ca                                         |                     |                  |          |
|-------|-----------------------------------------------------------------------------------|-------------------|------------------|------------|------|---------|----------------------------------------------