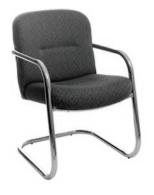

# furnishings

Grey Fabric Side Chair

**Grey Fabric Counter Stool** 

Grey Fabric Arm Chair

**Grey Lounge Chair** 

30" Round / 30" High Starbase Table

30" Round / 18" High Coffee Table

4' and 6' Long Skirted Counter with White Vinyl Top

### **FURNISHINGS ORDER FORM**

| SHOW:                                                                                                       | Fall Bab                                                                                                                                                                                                                                                                                                         | yTime S                                                                                      | Show                                                    |                                               |       | DISCO<br>DEAD | UNT PRICE<br>LINE DATE: | Octo                           | ber 20,          | 2016    |
|-------------------------------------------------------------------------------------------------------------|------------------------------------------------------------------------------------------------------------------------------------------------------------------------------------------------------------------------------------------------------------------------------------------------------------------|----------------------------------------------------------------------------------------------|---------------------------------------------------------|-----------------------------------------------|-------|---------------|-------------------------|--------------------------------|------------------|---------|
|                                                                                                             | <b>EXHIBITOR</b>                                                                                                                                                                                                                                                                                                 | INFORM                                                                                       | MATION                                                  |                                               |       | С             | REDIT CARD              | AUTHO                          | RIZATIO          | ON      |
| COMPANY                                                                                                     | BOOTH #:                                                                                                                                                                                                                                                                                                         |                                                                                              |                                                         |                                               |       | M.            | ASTERCARD               | □VISA                          | AMI              | ĒΧ      |
|                                                                                                             |                                                                                                                                                                                                                                                                                                                  |                                                                                              |                                                         |                                               |       | EX            | PIRY DATE               | /                              |                  |         |
|                                                                                                             | PROV/S1                                                                                                                                                                                                                                                                                                          |                                                                                              |                                                         |                                               |       |               | OARRUG                  | N DED MANE                     |                  |         |
|                                                                                                             |                                                                                                                                                                                                                                                                                                                  |                                                                                              |                                                         |                                               |       |               | CARDHO                  | OLDER NAME                     |                  |         |
| PHONE<br>CONTACT                                                                                            | NAME                                                                                                                                                                                                                                                                                                             |                                                                                              |                                                         |                                               |       |               | CARDHOLE CHEQUE ATTACHE | DER SIGNATUR<br>ED (PAYABLE TO |                  | A)      |
| AL                                                                                                          | L ORDERS MUST BE PR                                                                                                                                                                                                                                                                                              | REPAID IN                                                                                    | FULL (OF                                                | RDERS CAN                                     | NOT B | E PROCE       | SSED UNTIL PA           | YMENT IS                       | RECEIVE          | ED)     |
|                                                                                                             | FURNIS                                                                                                                                                                                                                                                                                                           | HINGS                                                                                        |                                                         |                                               |       |               | SKIRTED TAB             | LES 30"                        | HIGH             |         |
| QTY                                                                                                         | DESCRIPTION                                                                                                                                                                                                                                                                                                      | DISCOUNT<br>PRICE                                                                            | REGULAR<br>PRICE                                        | TOTAL                                         | BLA   | CK BLUI       | BURGUNDY 0              | GREEN RE                       | D SILVER         | ☐ WHITE |
|                                                                                                             | Grey Fabric Side Chair                                                                                                                                                                                                                                                                                           | \$45.00                                                                                      | \$68.00                                                 |                                               | QT    | Y D           | ESCRIPTION              | DISCOUNT<br>PRICE              | REGULAR<br>PRICE | TOTAL   |
|                                                                                                             | Grey Fabric Counter Stool                                                                                                                                                                                                                                                                                        | \$92.00                                                                                      | \$137.00                                                |                                               |       | 4 Ft. Lo      | ong x 2 Ft. Wide        | \$87.00                        | \$131.00         |         |
|                                                                                                             | Grey Fabric Arm Chair                                                                                                                                                                                                                                                                                            | \$65.00                                                                                      | \$98.00                                                 |                                               |       | 6 Ft. Lo      | ong x 2 Ft. Wide        | \$103.00                       | \$155.00         |         |
|                                                                                                             | Grey Lounge Chair                                                                                                                                                                                                                                                                                                | \$86.00                                                                                      | \$129.00                                                |                                               |       | 8 Ft. Lo      | ong x 2 Ft. Wide        | \$131.00                       | \$196.00         |         |
|                                                                                                             | Steno Chair                                                                                                                                                                                                                                                                                                      | \$89.00                                                                                      | \$133.00                                                |                                               |       | Skirted       | Fourth Side             | Add \$5                        | 9.00 ea.         |         |
|                                                                                                             | Starbase Table                                                                                                                                                                                                                                                                                                   | #00.00                                                                                       | #400 00                                                 |                                               |       | 5             | KIRTED COUN             | NTER 42"                       | HIGH             |         |
|                                                                                                             | 30" Round 30" High                                                                                                                                                                                                                                                                                               | \$93.00                                                                                      | \$139.00                                                |                                               | 垣     | BLACK         | ☐ BLUE                  | SILV                           |                  | WHITE   |
|                                                                                                             | 30" Round 18" High<br>Coffee Table                                                                                                                                                                                                                                                                               | \$71.00                                                                                      | \$106.00                                                |                                               | QTY   | / DI          | SCRIPTION               | DISCOUNT<br>PRICE              | REGULAR<br>PRICE | TOTAL   |
|                                                                                                             | Coat Tree                                                                                                                                                                                                                                                                                                        | \$39.00                                                                                      | \$60.00                                                 |                                               |       | 4 Ft. Lo      | ng x 2 Ft. Wide         | \$131.00                       | \$196.00         |         |
|                                                                                                             | 22" x 28" Chrome Sign                                                                                                                                                                                                                                                                                            | \$82.00                                                                                      | \$122.00                                                |                                               |       | 6 Ft. Lo      | ng x 2 Ft. Wide         | \$148.00                       | \$222.00         |         |
|                                                                                                             | Holder (Sign Extra)  Easel                                                                                                                                                                                                                                                                                       | \$50.00                                                                                      | \$75.00                                                 |                                               |       | Skirted       | Fourth Side             | Add \$59                       | 9.00 ea.         |         |
|                                                                                                             | Gold Ballot Drum                                                                                                                                                                                                                                                                                                 | \$96.00                                                                                      | \$143.00                                                |                                               |       |               | NON SKIRTE              | D TABLE                        | S                |         |
|                                                                                                             | Plexi Pocket (wall mountable only)                                                                                                                                                                                                                                                                               | \$37.00                                                                                      | \$56.00                                                 |                                               |       | □4 Ft.        | □6 Ft. □8 Ft.           | \$64.00                        | \$96.00          |         |
|                                                                                                             | White Counter Storage                                                                                                                                                                                                                                                                                            | \$37.00                                                                                      | \$30.00                                                 |                                               |       | 42" H         | ☐ 4 Ft. ☐ 6 Ft.         | Add \$6                        | 0.00 ea.         |         |
|                                                                                                             | Unit 41" H                                                                                                                                                                                                                                                                                                       | \$233.00                                                                                     | \$349.00                                                |                                               |       | (             | CUSTOM BOOT             | TH DRAP                        | ING              |         |
|                                                                                                             | Bag Holder 41"H                                                                                                                                                                                                                                                                                                  | \$74.00                                                                                      | \$111.00                                                |                                               |       |               | BLACK BLUE              | RED SIL                        | VER WH           | ITE     |
|                                                                                                             | 1 Pair of Stanchions                                                                                                                                                                                                                                                                                             | \$140.00                                                                                     | \$210.00                                                |                                               |       | 3 Ft. Hi      | gh (Per Linear Ft.)     | \$12.00                        | \$18.00          |         |
|                                                                                                             | Plastic Wastebasket                                                                                                                                                                                                                                                                                              | \$17.00                                                                                      | \$26.00                                                 |                                               |       | 8 Ft. Hi      | gh (Per Linear Ft.)     | \$16.00                        | \$25.00          |         |
| <ul><li>All orde</li><li>Exhibit</li><li>If a col</li><li>Charge</li><li>GES is</li><li>All clair</li></ul> | ers received after the Discount Price Da<br>or is responsible for all items for the du<br>our is not chosen, GES will choose a co<br>as are for rental of equipment only. All is<br>not responsible for exhibit materials le<br>ms or discrepancies must be settled at<br>unds/exchanges on cancelled skirted ta | ration of the sho<br>blour for you.<br>tems remain the<br>ft in GEM rental<br>the GES Servic | ow.  e property of GE exhibits or cou e Centre prior to | ES.<br>nter storage units.<br>o show closing. |       |               |                         | IBTOTAL<br>13% HST<br>TOTAL    | HST #R10         | 4060264 |