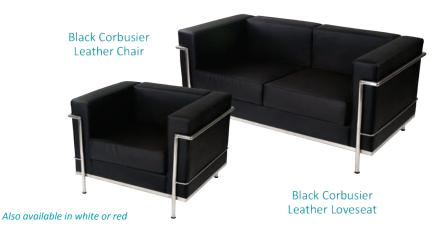

| BTOTAL<br>13% HST<br>TOTAL<br>GES. | HST #R104060264 |
|                                                                                        | Signature Date                                                                    |                                                                                                      |                                                                                            |                                                                |                                                                                                       |                                      |                            |                             |                                    |                 |



## specialty furniture

























# specialty furniture





72" Chrome & White Meeting Table



24" Round End Table Black Top

24" Round End Table

Also available in 39" round coffee tables













White Round Tub Chairs

**Black Round Tub Chairs** 



Q Still can't find it?) For more options please contact the Exhibitor Services Department 905.283.0500



### SPECIALTY FURNITURE **ORDER FORM**

5675 McLaughlin Road, Mississauga, Ontario, L5R 3K5 Tel: 905-283-0500 Fax: 905-283-0501 Toll Free: 1-877-437-4247

|       |                                                                                   | toro              | ntoexhibitor     | rservices@ | ges. | .com    | www.gesexpo.ca                                         |                     |                  |          |
|-------|---------------------------