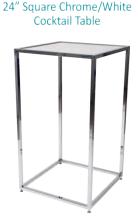

| BTOTAL<br>13% HST<br>TOTAL<br>GES. | HST #R104060264 |
|                                                                                        | Signature Date                                                                    |                                                                                                      |                                                                                            |                                                                |                                                                                                       |                                      |                            |                             |                                    |                 |



## specialty furniture

























# specialty furniture





72" Chrome & White Meeting Table



24" Round End Table Black Top

24" Round End Table

Also available in 39" round coffee tables













White Round Tub Chairs

**Black Round Tub Chairs** 



Q Still can't find it?) For more options please contact the Exhibitor Services Department 905.283.0500



### SPECIALTY FURNITURE **ORDER FORM**

5675 McLaughlin Road, Mississauga, Ontario, L5R 3K5 Tel: 905-283-0500 Fax: 905-283-0501 Toll Free: 1-877-437-4247

|       |                                                                                   | toro              | ntoexhibitor     | rservices@ | ges. | .com    | www.gesexpo.ca                                         |                     |                  |          |
|-------|-----------------------