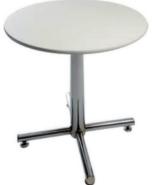

# furnishings

Grey Fabric Side Chair

**Grey Fabric Counter Stool** 

Grey Fabric Arm Chair

**Grey Lounge Chair** 

30" Round / 30" High Starbase Table

30" Round / 18" High Coffee Table

4' and 6' Long Skirted Counter with White Vinyl Top

### **FURNISHINGS ORDER FORM**

| SHOW:                                                                                                       | Fall Bab                                                                                                                                                                                                                                                                                                         | yTime S                                                                                      | Show                                                    |                                               |       | DISCO<br>DEAD | UNT PRICE<br>LINE DATE: | Octo                           | ber 20,          | 2016    |
|-------------------------------------------------------------------------------------------------------------|------------------------------------------------------------------------------------------------------------------------------------------------------------------------------------------------------------------------------------------------------------------------------------------------------------------|----------------------------------------------------------------------------------------------|---------------------------------------------------------|-----------------------------------------------|-------|---------------|-------------------------|--------------------------------|------------------|---------|
|                                                                                                             | <b>EXHIBITOR</b>                                                                                                                                                                                                                                                                                                 | INFORM                                                                                       | MATION                                                  |                                               |       | С             | REDIT CARD              | AUTHO                          | RIZATIO          | ON      |
| COMPANY                                                                                                     | BOOTH #:                                                                                                                                                                                                                                                                                                         |                                                                                              |                                                         |                                               |       | M.            | ASTERCARD               | □VISA                          | AMI              | ĒΧ      |
|                                                                                                             |                                                                                                                                                                                                                                                                                                                  |                                                                                              |                                                         |                                               |       | EX            | PIRY DATE               | /                              |                  |         |
|                                                                                                             | PROV/S1                                                                                                                                                                                                                                                                                                          |                                                                                              |                                                         |                                               |       |               | OARRUG                  | N DED MANE                     |                  |         |
|                                                                                                             |                                                                                                                                                                                                                                                                                                                  |                                                                                              |                                                         |                                               |       |               | CARDHO                  | OLDER NAME                     |                  |         |
| PHONE<br>CONTACT                                                                                            | NAME                                                                                                                                                                                                                                                                                                             |                                                                                              |                                                         |                                               |       |               | CARDHOLE CHEQUE ATTACHE | DER SIGNATUR<br>ED (PAYABLE TO |                  | A)      |
| AL                                                                                                          | L ORDERS MUST BE PR                                                                                                                                                                                                                                                                                              | REPAID IN                                                                                    | FULL (OF                                                | RDERS CAN                                     | NOT B | E PROCE       | SSED UNTIL PA           | YMENT IS                       | RECEIVE          | ED)     |
|                                                                                                             | FURNIS                                                                                                                                                                                                                                                                                                           | HINGS                                                                                        |                                                         |                                               |       |               | SKIRTED TAB             | LES 30"                        | HIGH             |         |
| QTY                                                                                                         | DESCRIPTION                                                                                                                                                                                                                                                                                                      | DISCOUNT<br>PRICE                                                                            | REGULAR<br>PRICE                                        | TOTAL                                         | BLA   | CK BLUI       | BURGUNDY 0              | GREEN RE                       | D SILVER         | ☐ WHITE |
|                                                                                                             | Grey Fabric Side Chair                                                                                                                                                                                                                                                                                           | \$45.00                                                                                      | \$68.00                                                 |                                               | QT    | Y D           | ESCRIPTION              | DISCOUNT<br>PRICE              | REGULAR<br>PRICE | TOTAL   |
|                                                                                                             | Grey Fabric Counter Stool                                                                                                                                                                                                                                                                                        | \$92.00                                                                                      | \$137.00                                                |                                               |       | 4 Ft. Lo      | ong x 2 Ft. Wide        | \$87.00                        | \$131.00         |         |
|                                                                                                             | Grey Fabric Arm Chair                                                                                                                                                                                                                                                                                            | \$65.00                                                                                      | \$98.00                                                 |                                               |       | 6 Ft. Lo      | ong x 2 Ft. Wide        | \$103.00                       | \$155.00         |         |
|                                                                                                             | Grey Lounge Chair                                                                                                                                                                                                                                                                                                | \$86.00                                                                                      | \$129.00                                                |                                               |       | 8 Ft. Lo      | ong x 2 Ft. Wide        | \$131.00                       | \$196.00         |         |
|                                                                                                             | Steno Chair                                                                                                                                                                                                                                                                                                      | \$89.00                                                                                      | \$133.00                                                |                                               |       | Skirted       | Fourth Side             | Add \$5                        | 9.00 ea.         |         |
|                                                                                                             | Starbase Table                                                                                                                                                                                                                                                                                                   | #00.00                                                                                       | #400 00                                                 |                                               |       | 5             | KIRTED COUN             | NTER 42"                       | HIGH             |         |
|                                                                                                             | 30" Round 30" High                                                                                                                                                                                                                                                                                               | \$93.00                                                                                      | \$139.00                                                |                                               | 垣     | BLACK         | ☐ BLUE                  | SILV                           |                  | WHITE   |
|                                                                                                             | 30" Round 18" High<br>Coffee Table                                                                                                                                                                                                                                                                               | \$71.00                                                                                      | \$106.00                                                |                                               | QTY   | / DI          | SCRIPTION               | DISCOUNT<br>PRICE              | REGULAR<br>PRICE | TOTAL   |
|                                                                                                             | Coat Tree                                                                                                                                                                                                                                                                                                        | \$39.00                                                                                      | \$60.00                                                 |                                               |       | 4 Ft. Lo      | ng x 2 Ft. Wide         | \$131.00                       | \$196.00         |         |
|                                                                                                             | 22" x 28" Chrome Sign                                                                                                                                                                                                                                                                                            | \$82.00                                                                                      | \$122.00                                                |                                               |       | 6 Ft. Lo      | ng x 2 Ft. Wide         | \$148.00                       | \$222.00         |         |
|                                                                                                             | Holder (Sign Extra)  Easel                                                                                                                                                                                                                                                                                       | \$50.00                                                                                      | \$75.00                                                 |                                               |       | Skirted       | Fourth Side             | Add \$59                       | 9.00 ea.         |         |
|                                                                                                             | Gold Ballot Drum                                                                                                                                                                                                                                                                                                 | \$96.00                                                                                      | \$143.00                                                |                                               |       |               | NON SKIRTE              | D TABLE                        | S                |         |
|                                                                                                             | Plexi Pocket (wall mountable only)                                                                                                                                                                                                                                                                               | \$37.00                                                                                      | \$56.00                                                 |                                               |       | □4 Ft.        | □6 Ft. □8 Ft.           | \$64.00                        | \$96.00          |         |
|                                                                                                             | White Counter Storage                                                                                                                                                                                                                                                                                            | \$37.00                                                                                      | \$30.00                                                 |                                               |       | 42" H         | ☐ 4 Ft. ☐ 6 Ft.         | Add \$6                        | 0.00 ea.         |         |
|                                                                                                             | Unit 41" H                                                                                                                                                                                                                                                                                                       | \$233.00                                                                                     | \$349.00                                                |                                               |       | (             | CUSTOM BOOT             | TH DRAP                        | ING              |         |
|                                                                                                             | Bag Holder 41"H                                                                                                                                                                                                                                                                                                  | \$74.00                                                                                      | \$111.00                                                |                                               |       |               | BLACK BLUE              | RED SIL                        | VER WH           | ITE     |
|                                                                                                             | 1 Pair of Stanchions                                                                                                                                                                                                                                                                                             | \$140.00                                                                                     | \$210.00                                                |                                               |       | 3 Ft. Hi      | gh (Per Linear Ft.)     | \$12.00                        | \$18.00          |         |
|                                                                                                             | Plastic Wastebasket                                                                                                                                                                                                                                                                                              | \$17.00                                                                                      | \$26.00                                                 |                                               |       | 8 Ft. Hi      | gh (Per Linear Ft.)     | \$16.00                        | \$25.00          |         |
| <ul><li>All orde</li><li>Exhibit</li><li>If a col</li><li>Charge</li><li>GES is</li><li>All clair</li></ul> | ers received after the Discount Price Da<br>or is responsible for all items for the du<br>our is not chosen, GES will choose a co<br>as are for rental of equipment only. All is<br>not responsible for exhibit materials le<br>ms or discrepancies must be settled at<br>unds/exchanges on cancelled skirted ta | ration of the sho<br>blour for you.<br>tems remain the<br>ft in GEM rental<br>the GES Servic | ow.  e property of GE exhibits or cou e Centre prior to | ES.<br>nter storage units.<br>o show closing. |       |               |                         | IBTOTAL<br>13% HST<br>TOTAL    | HST #R10         | 4060264 |