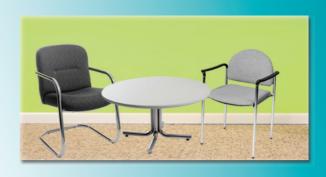

# furnishings

Grey Fabric Side Chair

**Grey Fabric Counter Stool** 

Grey Fabric Arm Chair

**Grey Lounge Chair** 

30" Round / 30" High Starbase Table

30" Round / 18" High Coffee Table

4' and 6' Long Skirted Counter with White Vinyl Top

### **FURNISHINGS ORDER FORM**

| SHOW:                                                                                                       | Fall Bab                                                                                                                                                                                                                                                                                                         | yTime S                                                                                      | Show                                                    |                                               |       | DISCO<br>DEAD | UNT PRICE<br>LINE DATE: | Octo                           | ber 20,          | 2016    |
|-------------------------------------------------------------------------------------------------------------|------------------------------------------------------------------------------------------------------------------------------------------------------------------------------------------------------------------------------------------------------------------------------------------------------------------|----------------------------------------------------------------------------------------------|---------------------------------------------------------|-----------------------------------------------|-------|---------------|-------------------------|--------------------------------|------------------|---------|
|                                                                                                             | <b>EXHIBITOR</b>                                                                                                                                                                                                                                                                                                 | INFORM                                                                                       | MATION                                                  |                                               |       | С             | REDIT CARD              | AUTHO                          | RIZATIO          | ON      |
| COMPANY                                                                                                     | BOOTH #:                                                                                                                                                                                                                                                                                                         |                                                                                              |                                                         |                                               |       | M.            | ASTERCARD               | □VISA                          | AMI              | ĒΧ      |
|                                                                                                             |                                                                                                                                                                                                                                                                                                                  |                                                                                              |                                                         |                                               |       | EX            | PIRY DATE               | /                              |                  |         |
|                                                                                                             | PROV/S1                                                                                                                                                                                                                                                                                                          |                                                                                              |                                                         |                                               |       |               | OARRUG                  | N DED MANE                     |                  |         |
|                                                                                                             |                                                                                                                                                                                                                                                                                                                  |                                                                                              |                                                         |                                               |       |               | CARDHO                  | OLDER NAME                     |                  |         |
| PHONE<br>CONTACT                                                                                            | NAME                                                                                                                                                                                                                                                                                                             |                                                                                              |                                                         |                                               |       |               | CARDHOLE CHEQUE ATTACHE | DER SIGNATUR<br>ED (PAYABLE TO |                  | A)      |
| AL                                                                                                          | L ORDERS MUST BE PR                                                                                                                                                                                                                                                                                              | REPAID IN                                                                                    | FULL (OF                                                | RDERS CAN                                     | NOT B | E PROCE       | SSED UNTIL PA           | YMENT IS                       | RECEIVE          | ED)     |
|                                                                                                             | FURNIS                                                                                                                                                                                                                                                                                                           | HINGS                                                                                        |                                                         |                                               |       |               | SKIRTED TAB             | LES 30"                        | HIGH             |         |
| QTY                                                                                                         | DESCRIPTION                                                                                                                                                                                                                                                                                                      | DISCOUNT<br>PRICE                                                                            | REGULAR<br>PRICE                                        | TOTAL                                         | BLA   | CK BLUI       | BURGUNDY 0              | GREEN RE                       | D SILVER         | ☐ WHITE |
|                                                                                                             | Grey Fabric Side Chair                                                                                                                                                                                                                                                                                           | \$45.00                                                                                      | \$68.00                                                 |                                               | QT    | Y D           | ESCRIPTION              | DISCOUNT<br>PRICE              | REGULAR<br>PRICE | TOTAL   |
|                                                                                                             | Grey Fabric Counter Stool                                                                                                                                                                                                                                                                                        | \$92.00                                                                                      | \$137.00                                                |                                               |       | 4 Ft. Lo      | ong x 2 Ft. Wide        | \$87.00                        | \$131.00         |         |
|                                                                                                             | Grey Fabric Arm Chair                                                                                                                                                                                                                                                                                            | \$65.00                                                                                      | \$98.00                                                 |                                               |       | 6 Ft. Lo      | ong x 2 Ft. Wide        | \$103.00                       | \$155.00         |         |
|                                                                                                             | Grey Lounge Chair                                                                                                                                                                                                                                                                                                | \$86.00                                                                                      | \$129.00                                                |                                               |       | 8 Ft. Lo      | ong x 2 Ft. Wide        | \$131.00                       | \$196.00         |         |
|                                                                                                             | Steno Chair                                                                                                                                                                                                                                                                                                      | \$89.00                                                                                      | \$133.00                                                |                                               |       | Skirted       | Fourth Side             | Add \$5                        | 9.00 ea.         |         |
|                                                                                                             | Starbase Table                                                                                                                                                                                                                                                                                                   | #00.00                                                                                       | #400 00                                                 |                                               |       | 5             | KIRTED COUN             | NTER 42"                       | HIGH             |         |
|                                                                                                             | 30" Round 30" High                                                                                                                                                                                                                                                                                               | \$93.00                                                                                      | \$139.00                                                |                                               | 垣     | BLACK         | ☐ BLUE                  | SILV                           |                  | WHITE   |
|                                                                                                             | 30" Round 18" High<br>Coffee Table                                                                                                                                                                                                                                                                               | \$71.00                                                                                      | \$106.00                                                |                                               | QTY   | / DI          | SCRIPTION               | DISCOUNT<br>PRICE              | REGULAR<br>PRICE | TOTAL   |
|                                                                                                             | Coat Tree                                                                                                                                                                                                                                                                                                        | \$39.00                                                                                      | \$60.00                                                 |                                               |       | 4 Ft. Lo      | ng x 2 Ft. Wide         | \$131.00                       | \$196.00         |         |
|                                                                                                             | 22" x 28" Chrome Sign                                                                                                                                                                                                                                                                                            | \$82.00                                                                                      | \$122.00                                                |                                               |       | 6 Ft. Lo      | ng x 2 Ft. Wide         | \$148.00                       | \$222.00         |         |
|                                                                                                             | Holder (Sign Extra)  Easel                                                                                                                                                                                                                                                                                       | \$50.00                                                                                      | \$75.00                                                 |                                               |       | Skirted       | Fourth Side             | Add \$59                       | 9.00 ea.         |         |
|                                                                                                             | Gold Ballot Drum                                                                                                                                                                                                                                                                                                 | \$96.00                                                                                      | \$143.00                                                |                                               |       |               | NON SKIRTE              | D TABLE                        | S                |         |
|                                                                                                             | Plexi Pocket (wall mountable only)                                                                                                                                                                                                                                                                               | \$37.00                                                                                      | \$56.00                                                 |                                               |       | □4 Ft.        | □6 Ft. □8 Ft.           | \$64.00                        | \$96.00          |         |
|                                                                                                             | White Counter Storage                                                                                                                                                                                                                                                                                            | \$37.00                                                                                      | \$30.00                                                 |                                               |       | 42" H         | ☐ 4 Ft. ☐ 6 Ft.         | Add \$6                        | 0.00 ea.         |         |
|                                                                                                             | Unit 41" H                                                                                                                                                                                                                                                                                                       | \$233.00                                                                                     | \$349.00                                                |                                               |       | (             | CUSTOM BOOT             | TH DRAP                        | ING              |         |
|                                                                                                             | Bag Holder 41"H                                                                                                                                                                                                                                                                                                  | \$74.00                                                                                      | \$111.00                                                |                                               |       |               | BLACK BLUE              | RED SIL                        | VER WH           | ITE     |
|                                                                                                             | 1 Pair of Stanchions                                                                                                                                                                                                                                                                                             | \$140.00                                                                                     | \$210.00                                                |                                               |       | 3 Ft. Hi      | gh (Per Linear Ft.)     | \$12.00                        | \$18.00          |         |
|                                                                                                             | Plastic Wastebasket                                                                                                                                                                                                                                                                                              | \$17.00                                                                                      | \$26.00                                                 |                                               |       | 8 Ft. Hi      | gh (Per Linear Ft.)     | \$16.00                        | \$25.00          |         |
| <ul><li>All orde</li><li>Exhibit</li><li>If a col</li><li>Charge</li><li>GES is</li><li>All clair</li></ul> | ers received after the Discount Price Da<br>or is responsible for all items for the du<br>our is not chosen, GES will choose a co<br>as are for rental of equipment only. All is<br>not responsible for exhibit materials le<br>ms or discrepancies must be settled at<br>unds/exchanges on cancelled skirted ta | ration of the sho<br>blour for you.<br>tems remain the<br>ft in GEM rental<br>the GES Servic | ow.  e property of GE exhibits or cou e Centre prior to | ES.<br>nter storage units.<br>o show closing. |       |               |                         | IBTOTAL<br>13% HST<br>TOTAL    | HST #R10         | 4060264 |