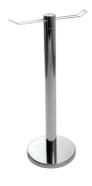

### furnishings

22" W X 28" H Easel Chrome Sign Holder (sign extra)

Gold Ballot Drum

Plexi Pocket
(Wall Mountable only,
not self-standing)

40" W x 20" D x 41" H White Counter Storage Unit

Plastic Wastebasket