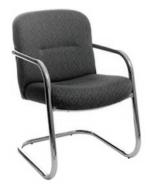

### furnishings

Grey Fabric Side Chair

**Grey Fabric Counter Stool** 

Grey Fabric Arm Chair

**Grey Lounge Chair** 

30" Round / 30" High Starbase Table

30" Round / 18" High Coffee Table

4' and 6' Long Skirted Counter with White Vinyl Top

#### **FURNISHINGS ORDER FORM**

| SHOW:                                                                                                              | HealthA                                                                                                                                                                                                                                                                                                    | chieve 2                                                                                      | 016                                                     |                                               |       | DISCO<br>DEADI | UNT PRICE<br>LINE DATE: | Octo                           | ber 14,          | 2016    |
|--------------------------------------------------------------------------------------------------------------------|------------------------------------------------------------------------------------------------------------------------------------------------------------------------------------------------------------------------------------------------------------------------------------------------------------|-----------------------------------------------------------------------------------------------|---------------------------------------------------------|-----------------------------------------------|-------|----------------|-------------------------|--------------------------------|------------------|---------|
|                                                                                                                    | <b>EXHIBITOR</b>                                                                                                                                                                                                                                                                                           | INFORM                                                                                        | IATION                                                  |                                               |       | С              | REDIT CARD              | AUTHO                          | RIZATIO          | N       |
| COMPANY                                                                                                            | BOOTH #:                                                                                                                                                                                                                                                                                                   |                                                                                               |                                                         |                                               |       | M.             | ASTERCARD               | □VISA                          | AMI              | ≣X      |
|                                                                                                                    |                                                                                                                                                                                                                                                                                                            |                                                                                               |                                                         |                                               |       | EX             | PIRY DATE               |                                |                  |         |
|                                                                                                                    | PROV/S1                                                                                                                                                                                                                                                                                                    |                                                                                               |                                                         |                                               |       |                |                         |                                |                  |         |
| E-MAIL                                                                                                             |                                                                                                                                                                                                                                                                                                            |                                                                                               |                                                         |                                               |       |                | CARDHO                  | DLDER NAME                     |                  |         |
| PHONE                                                                                                              |                                                                                                                                                                                                                                                                                                            | FAX                                                                                           |                                                         |                                               |       |                |                         |                                |                  |         |
| CONTACT                                                                                                            | NAME                                                                                                                                                                                                                                                                                                       |                                                                                               |                                                         |                                               |       |                | CARDHOLE CHEQUE ATTACHE | DER SIGNATUR<br>ED (PAYABLE TO |                  | A)      |
| AL                                                                                                                 | L ORDERS MUST BE PR                                                                                                                                                                                                                                                                                        | REPAID IN                                                                                     | FULL (OF                                                | RDERS CAN                                     | NOT B | E PROCE        | SSED UNTIL PA           | YMENT IS                       | RECEIVE          | ED)     |
|                                                                                                                    | FURNIS                                                                                                                                                                                                                                                                                                     |                                                                                               |                                                         |                                               |       |                | SKIRTED TAB             |                                |                  |         |
| QTY                                                                                                                | DESCRIPTION                                                                                                                                                                                                                                                                                                | DISCOUNT<br>PRICE                                                                             | REGULAR<br>PRICE                                        | TOTAL                                         |       | CK BLU         | BURGUNDY 0              | GREEN RE                       | D SILVER         | WHITE   |
|                                                                                                                    | Grey Fabric Side Chair                                                                                                                                                                                                                                                                                     | \$45.00                                                                                       | \$68.00                                                 |                                               | QT    | / DI           | ESCRIPTION              | DISCOUNT<br>PRICE              | REGULAR<br>PRICE | TOTAL   |
|                                                                                                                    | Grey Fabric Counter Stool                                                                                                                                                                                                                                                                                  | \$92.00                                                                                       | \$137.00                                                |                                               |       | 4 Ft. Lo       | ong x 2 Ft. Wide        | \$87.00                        | \$131.00         |         |
|                                                                                                                    | Grey Fabric Arm Chair                                                                                                                                                                                                                                                                                      | \$65.00                                                                                       | \$98.00                                                 |                                               |       | 6 Ft. Lo       | ong x 2 Ft. Wide        | \$103.00                       | \$155.00         |         |
|                                                                                                                    | Grey Lounge Chair                                                                                                                                                                                                                                                                                          | \$86.00                                                                                       | \$129.00                                                |                                               |       | 8 Ft. Lo       | ong x 2 Ft. Wide        | \$131.00                       | \$196.00         |         |
|                                                                                                                    | Steno Chair                                                                                                                                                                                                                                                                                                | \$89.00                                                                                       | \$133.00                                                |                                               |       | Skirted        | Fourth Side             | Add \$59                       | 9.00 ea.         |         |
|                                                                                                                    | Starbase Table                                                                                                                                                                                                                                                                                             | \$69.00                                                                                       | \$133.00                                                |                                               |       |                | KIRTED COUN             | ITFR 42"                       | HIGH             |         |
|                                                                                                                    | 30" Round 30" High                                                                                                                                                                                                                                                                                         | \$93.00                                                                                       | \$139.00                                                |                                               | -     | BLACK          | BLUE                    | SILV                           | _                | WHITE   |
|                                                                                                                    | 30" Round 18" High<br>Coffee Table                                                                                                                                                                                                                                                                         | \$71.00                                                                                       | \$106.00                                                |                                               | QTY   | / DE           | ESCRIPTION              | DISCOUNT<br>PRICE              | REGULAR<br>PRICE | TOTAL   |
|                                                                                                                    | Coat Tree                                                                                                                                                                                                                                                                                                  | \$39.00                                                                                       | \$60.00                                                 |                                               |       | 4 Ft. Lc       | ong x 2 Ft. Wide        | \$131.00                       | \$196.00         |         |
|                                                                                                                    | 22" x 28" Chrome Sign<br>Holder (Sign Extra)                                                                                                                                                                                                                                                               | \$82.00                                                                                       | \$122.00                                                |                                               |       | +              | ong x 2 Ft. Wide        | \$148.00                       | \$222.00         |         |
|                                                                                                                    | Easel                                                                                                                                                                                                                                                                                                      | \$50.00                                                                                       | \$75.00                                                 |                                               |       | Skirted        | Fourth Side             | Add \$59                       | 9.00 ea.         |         |
|                                                                                                                    | Gold Ballot Drum                                                                                                                                                                                                                                                                                           | \$96.00                                                                                       | \$143.00                                                |                                               |       | 1              | NON SKIRTE              | D TABLE                        | S                |         |
|                                                                                                                    | Plexi Pocket (wall mountable only)                                                                                                                                                                                                                                                                         | \$37.00                                                                                       | \$56.00                                                 |                                               |       | □4 Ft.         | □6 Ft. □8 Ft.           | \$64.00                        | \$96.00          |         |
|                                                                                                                    | White Counter Storage                                                                                                                                                                                                                                                                                      | ****                                                                                          | <b>#</b> 0.40.00                                        |                                               |       | 42" H          | ☐ 4 Ft. ☐ 6 Ft.         | Add \$6                        | 0.00 ea.         |         |
|                                                                                                                    | Unit 41" H                                                                                                                                                                                                                                                                                                 | \$233.00                                                                                      | \$349.00                                                |                                               |       | (              | CUSTOM BOOT             | TH DRAP                        | ING              |         |
|                                                                                                                    | Bag Holder 41"H                                                                                                                                                                                                                                                                                            | \$74.00                                                                                       | \$111.00                                                |                                               |       |                | BLACK BLUE              |                                | VER WH           | ITE     |
|                                                                                                                    | 1 Pair of Stanchions                                                                                                                                                                                                                                                                                       | \$140.00                                                                                      | \$210.00                                                |                                               |       | 3 Ft. Hi       | gh (Per Linear Ft.)     | \$12.00                        | \$18.00          |         |
|                                                                                                                    | Plastic Wastebasket                                                                                                                                                                                                                                                                                        | \$17.00                                                                                       | \$26.00                                                 |                                               |       | 8 Ft. Hi       | gh (Per Linear Ft.)     | \$16.00                        | \$25.00          |         |
| <ul> <li>All orde</li> <li>Exhibit</li> <li>If a col</li> <li>Charge</li> <li>GES is</li> <li>All clair</li> </ul> | R. Conditions ers received after the Discount Price Dator is responsible for all items for the du our is not chosen, GES will choose a case are for rental of equipment only. All is not responsible for exhibit materials lems or discrepancies must be settled at unds/exchanges on cancelled skirted ta | ration of the sho<br>blour for you.<br>tems remain the<br>ft in GEM rental<br>the GES Service | ow.  e property of GE exhibits or cou e Centre prior to | ES.<br>nter storage units.<br>o show closing. |       |                |                         | BTOTAL<br>13% HST<br>TOTAL     | HST #R10         | 4060264 |