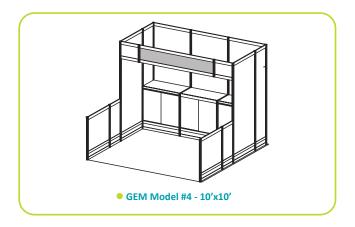

**Show Information** 

**Booth Size** 10' x 10' Backwall Drape White Sidewall Drape White Aisle Carpet Blue

**Booth Packages Includes** White draped booth with 8'h backwall, 8'h return for 4', 3'h lowrail