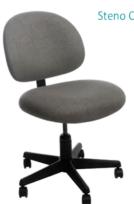

### furnishings

Grey Fabric Side Chair

**Grey Fabric Counter Stool** 

Grey Fabric Arm Chair

**Grey Lounge Chair** 

30" Round / 30" High Starbase Table

30" Round / 18" High Coffee Table

4' and 6' Long Skirted Counter with White Vinyl Top

#### **FURNISHINGS ORDER FORM**

| SHOW:                                                                                                              | HealthA                                                                                                                                                                                                                                                                                                    | chieve 2                                                                                      | 016                                                     |                                               |       | DISCO<br>DEADI | UNT PRICE<br>LINE DATE: | Octo                           | ber 14,          | 2016    |
|--------------------------------------------------------------------------------------------------------------------|------------------------------------------------------------------------------------------------------------------------------------------------------------------------------------------------------------------------------------------------------------------------------------------------------------|-----------------------------------------------------------------------------------------------|---------------------------------------------------------|-----------------------------------------------|-------|----------------|-------------------------|--------------------------------|------------------|---------|
|                                                                                                                    | <b>EXHIBITOR</b>                                                                                                                                                                                                                                                                                           | INFORM                                                                                        | IATION                                                  |                                               |       | С              | REDIT CARD              | AUTHO                          | RIZATIO          | N       |
| COMPANY                                                                                                            | BOOTH #:                                                                                                                                                                                                                                                                                                   |                                                                                               |                                                         |                                               |       | M.             | ASTERCARD               | □VISA                          | AMI              | ≣X      |
|                                                                                                                    |                                                                                                                                                                                                                                                                                                            |                                                                                               |                                                         |                                               |       | EX             | PIRY DATE               |                                |                  |         |
|                                                                                                                    | PROV/S1                                                                                                                                                                                                                                                                                                    |                                                                                               |                                                         |                                               |       |                |                         |                                |                  |         |
| E-MAIL                                                                                                             |                                                                                                                                                                                                                                                                                                            |                                                                                               |                                                         |                                               |       |                | CARDHO                  | DLDER NAME                     |                  |         |
| PHONE                                                                                                              |                                                                                                                                                                                                                                                                                                            | FAX                                                                                           |                                                         |                                               |       |                |                         |                                |                  |         |
| CONTACT                                                                                                            | NAME                                                                                                                                                                                                                                                                                                       |                                                                                               |                                                         |                                               |       |                | CARDHOLE CHEQUE ATTACHE | DER SIGNATUR<br>ED (PAYABLE TO |                  | A)      |
| AL                                                                                                                 | L ORDERS MUST BE PR                                                                                                                                                                                                                                                                                        | REPAID IN                                                                                     | FULL (OF                                                | RDERS CAN                                     | NOT B | E PROCE        | SSED UNTIL PA           | YMENT IS                       | RECEIVE          | ED)     |
|                                                                                                                    | FURNIS                                                                                                                                                                                                                                                                                                     |                                                                                               |                                                         |                                               |       |                | SKIRTED TAB             |                                |                  |         |
| QTY                                                                                                                | DESCRIPTION                                                                                                                                                                                                                                                                                                | DISCOUNT<br>PRICE                                                                             | REGULAR<br>PRICE                                        | TOTAL                                         |       | CK BLU         | BURGUNDY 0              | GREEN RE                       | D SILVER         | WHITE   |
|                                                                                                                    | Grey Fabric Side Chair                                                                                                                                                                                                                                                                                     | \$45.00                                                                                       | \$68.00                                                 |                                               | QT    | / DI           | ESCRIPTION              | DISCOUNT<br>PRICE              | REGULAR<br>PRICE | TOTAL   |
|                                                                                                                    | Grey Fabric Counter Stool                                                                                                                                                                                                                                                                                  | \$92.00                                                                                       | \$137.00                                                |                                               |       | 4 Ft. Lo       | ong x 2 Ft. Wide        | \$87.00                        | \$131.00         |         |
|                                                                                                                    | Grey Fabric Arm Chair                                                                                                                                                                                                                                                                                      | \$65.00                                                                                       | \$98.00                                                 |                                               |       | 6 Ft. Lo       | ong x 2 Ft. Wide        | \$103.00                       | \$155.00         |         |
|                                                                                                                    | Grey Lounge Chair                                                                                                                                                                                                                                                                                          | \$86.00                                                                                       | \$129.00                                                |                                               |       | 8 Ft. Lo       | ong x 2 Ft. Wide        | \$131.00                       | \$196.00         |         |
|                                                                                                                    | Steno Chair                                                                                                                                                                                                                                                                                                | \$89.00                                                                                       | \$133.00                                                |                                               |       | Skirted        | Fourth Side             | Add \$59                       | 9.00 ea.         |         |
|                                                                                                                    | Starbase Table                                                                                                                                                                                                                                                                                             | \$69.00                                                                                       | \$133.00                                                |                                               |       |                | KIRTED COUN             | ITFR 42"                       | HIGH             |         |
|                                                                                                                    | 30" Round 30" High                                                                                                                                                                                                                                                                                         | \$93.00                                                                                       | \$139.00                                                |                                               | -     | BLACK          | BLUE                    | SILV                           | _                | WHITE   |
|                                                                                                                    | 30" Round 18" High<br>Coffee Table                                                                                                                                                                                                                                                                         | \$71.00                                                                                       | \$106.00                                                |                                               | QTY   | / DE           | ESCRIPTION              | DISCOUNT<br>PRICE              | REGULAR<br>PRICE | TOTAL   |
|                                                                                                                    | Coat Tree                                                                                                                                                                                                                                                                                                  | \$39.00                                                                                       | \$60.00                                                 |                                               |       | 4 Ft. Lc       | ong x 2 Ft. Wide        | \$131.00                       | \$196.00         |         |
|                                                                                                                    | 22" x 28" Chrome Sign<br>Holder (Sign Extra)                                                                                                                                                                                                                                                               | \$82.00                                                                                       | \$122.00                                                |                                               |       | +              | ong x 2 Ft. Wide        | \$148.00                       | \$222.00         |         |
|                                                                                                                    | Easel                                                                                                                                                                                                                                                                                                      | \$50.00                                                                                       | \$75.00                                                 |                                               |       | Skirted        | Fourth Side             | Add \$59                       | 9.00 ea.         |         |
|                                                                                                                    | Gold Ballot Drum                                                                                                                                                                                                                                                                                           | \$96.00                                                                                       | \$143.00                                                |                                               |       | 1              | NON SKIRTE              | D TABLE                        | S                |         |
|                                                                                                                    | Plexi Pocket (wall mountable only)                                                                                                                                                                                                                                                                         | \$37.00                                                                                       | \$56.00                                                 |                                               |       | □4 Ft.         | □6 Ft. □8 Ft.           | \$64.00                        | \$96.00          |         |
|                                                                                                                    | White Counter Storage                                                                                                                                                                                                                                                                                      | ****                                                                                          | <b>#</b> 0.40.00                                        |                                               |       | 42" H          | ☐ 4 Ft. ☐ 6 Ft.         | Add \$6                        | 0.00 ea.         |         |
|                                                                                                                    | Unit 41" H                                                                                                                                                                                                                                                                                                 | \$233.00                                                                                      | \$349.00                                                |                                               |       | (              | CUSTOM BOOT             | TH DRAP                        | ING              |         |
|                                                                                                                    | Bag Holder 41"H                                                                                                                                                                                                                                                                                            | \$74.00                                                                                       | \$111.00                                                |                                               |       |                | BLACK BLUE              |                                | VER WH           | ITE     |
|                                                                                                                    | 1 Pair of Stanchions                                                                                                                                                                                                                                                                                       | \$140.00                                                                                      | \$210.00                                                |                                               |       | 3 Ft. Hi       | gh (Per Linear Ft.)     | \$12.00                        | \$18.00          |         |
|                                                                                                                    | Plastic Wastebasket                                                                                                                                                                                                                                                                                        | \$17.00                                                                                       | \$26.00                                                 |                                               |       | 8 Ft. Hi       | gh (Per Linear Ft.)     | \$16.00                        | \$25.00          |         |
| <ul> <li>All orde</li> <li>Exhibit</li> <li>If a col</li> <li>Charge</li> <li>GES is</li> <li>All clair</li> </ul> | R. Conditions ers received after the Discount Price Dator is responsible for all items for the du our is not chosen, GES will choose a case are for rental of equipment only. All is not responsible for exhibit materials lems or discrepancies must be settled at unds/exchanges on cancelled skirted ta | ration of the sho<br>blour for you.<br>tems remain the<br>ft in GEM rental<br>the GES Service | ow.  e property of GE exhibits or cou e Centre prior to | ES.<br>nter storage units.<br>o show closing. |       |                |                         | BTOTAL<br>13% HST<br>TOTAL     | HST #R10         | 4060264 |