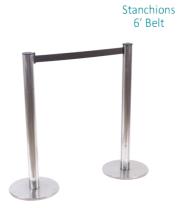

#### **FURNISHINGS ORDER FORM**

| SHOW:                                                                                                              | HealthA                                                                                                                                                                                                                                                                                                    | chieve 2                                                                                      | 016                                                     |                                               |       | DISCO<br>DEADI | UNT PRICE<br>LINE DATE: | Octo                           | ber 14,          | 2016    |
|--------------------------------------------------------------------------------------------------------------------|------------------------------------------------------------------------------------------------------------------------------------------------------------------------------------------------------------------------------------------------------------------------------------------------------------|-----------------------------------------------------------------------------------------------|---------------------------------------------------------|-----------------------------------------------|-------|----------------|-------------------------|--------------------------------|------------------|---------|
|                                                                                                                    | <b>EXHIBITOR</b>                                                                                                                                                                                                                                                                                           | INFORM                                                                                        | IATION                                                  |                                               |       | С              | REDIT CARD              | AUTHO                          | RIZATIO          | N       |
| COMPANY                                                                                                            | BOOTH #:                                                                                                                                                                                                                                                                                                   |                                                                                               |                                                         |                                               |       | M.             | ASTERCARD               | □VISA                          | AMI              | ≣X      |
|                                                                                                                    |                                                                                                                                                                                                                                                                                                            |                                                                                               |                                                         |                                               |       | EX             | PIRY DATE               |                                |                  |         |
|                                                                                                                    | PROV/S1                                                                                                                                                                                                                                                                                                    |                                                                                               |                                                         |                                               |       |                |                         |                                |                  |         |
| E-MAIL                                                                                                             |                                                                                                                                                                                                                                                                                                            |                                                                                               |                                                         |                                               |       |                | CARDHO                  | DLDER NAME                     |                  |         |
| PHONE                                                                                                              |                                                                                                                                                                                                                                                                                                            | FAX                                                                                           |                                                         |                                               |       |                |                         |                                |                  |         |
| CONTACT                                                                                                            | NAME                                                                                                                                                                                                                                                                                                       |                                                                                               |                                                         |                                               |       |                | CARDHOLE CHEQUE ATTACHE | DER SIGNATUR<br>ED (PAYABLE TO |                  | A)      |
| AL                                                                                                                 | L ORDERS MUST BE PR                                                                                                                                                                                                                                                                                        | REPAID IN                                                                                     | FULL (OF                                                | RDERS CAN                                     | NOT B | E PROCE        | SSED UNTIL PA           | YMENT IS                       | RECEIVE          | ED)     |
|                                                                                                                    | FURNIS                                                                                                                                                                                                                                                                                                     |                                                                                               |                                                         |                                               |       |                | SKIRTED TAB             |                                |                  |         |
| QTY                                                                                                                | DESCRIPTION                                                                                                                                                                                                                                                                                                | DISCOUNT<br>PRICE                                                                             | REGULAR<br>PRICE                                        | TOTAL                                         |       | CK BLU         | BURGUNDY 0              | GREEN RE                       | D SILVER         | WHITE   |
|                                                                                                                    | Grey Fabric Side Chair                                                                                                                                                                                                                                                                                     | \$45.00                                                                                       | \$68.00                                                 |                                               | QT    | / DI           | ESCRIPTION              | DISCOUNT<br>PRICE              | REGULAR<br>PRICE | TOTAL   |
|                                                                                                                    | Grey Fabric Counter Stool                                                                                                                                                                                                                                                                                  | \$92.00                                                                                       | \$137.00                                                |                                               |       | 4 Ft. Lo       | ong x 2 Ft. Wide        | \$87.00                        | \$131.00         |         |
|                                                                                                                    | Grey Fabric Arm Chair                                                                                                                                                                                                                                                                                      | \$65.00                                                                                       | \$98.00                                                 |                                               |       | 6 Ft. Lo       | ong x 2 Ft. Wide        | \$103.00                       | \$155.00         |         |
|                                                                                                                    | Grey Lounge Chair                                                                                                                                                                                                                                                                                          | \$86.00                                                                                       | \$129.00                                                |                                               |       | 8 Ft. Lo       | ong x 2 Ft. Wide        | \$131.00                       | \$196.00         |         |
|                                                                                                                    | Steno Chair                                                                                                                                                                                                                                                                                                | \$89.00                                                                                       | \$133.00                                                |                                               |       | Skirted        | Fourth Side             | Add \$59                       | 9.00 ea.         |         |
|                                                                                                                    | Starbase Table                                                                                                                                                                                                                                                                                             | \$69.00                                                                                       | \$133.00                                                |                                               |       |                | KIRTED COUN             | ITFR 42"                       | HIGH             |         |
|                                                                                                                    | 30" Round 30" High                                                                                                                                                                                                                                                                                         | \$93.00                                                                                       | \$139.00                                                |                                               | -     | BLACK          | BLUE                    | SILV                           | _                | WHITE   |
|                                                                                                                    | 30" Round 18" High<br>Coffee Table                                                                                                                                                                                                                                                                         | \$71.00                                                                                       | \$106.00                                                |                                               | QTY   | / DE           | ESCRIPTION              | DISCOUNT<br>PRICE              | REGULAR<br>PRICE | TOTAL   |
|                                                                                                                    | Coat Tree                                                                                                                                                                                                                                                                                                  | \$39.00                                                                                       | \$60.00                                                 |                                               |       | 4 Ft. Lc       | ong x 2 Ft. Wide        | \$131.00                       | \$196.00         |         |
|                                                                                                                    | 22" x 28" Chrome Sign<br>Holder (Sign Extra)                                                                                                                                                                                                                                                               | \$82.00                                                                                       | \$122.00                                                |                                               |       | +              | ong x 2 Ft. Wide        | \$148.00                       | \$222.00         |         |
|                                                                                                                    | Easel                                                                                                                                                                                                                                                                                                      | \$50.00                                                                                       | \$75.00                                                 |                                               |       | Skirted        | Fourth Side             | Add \$59                       | 9.00 ea.         |         |
|                                                                                                                    | Gold Ballot Drum                                                                                                                                                                                                                                                                                           | \$96.00                                                                                       | \$143.00                                                |                                               |       | 1              | NON SKIRTE              | D TABLE                        | S                |         |
|                                                                                                                    | Plexi Pocket (wall mountable only)                                                                                                                                                                                                                                                                         | \$37.00                                                                                       | \$56.00                                                 |                                               |       | □4 Ft.         | □6 Ft. □8 Ft.           | \$64.00                        | \$96.00          |         |
|                                                                                                                    | White Counter Storage                                                                                                                                                                                                                                                                                      | ****                                                                                          | <b>#</b> 0.40.00                                        |                                               |       | 42" H          | ☐ 4 Ft. ☐ 6 Ft.         | Add \$6                        | 0.00 ea.         |         |
|                                                                                                                    | Unit 41" H                                                                                                                                                                                                                                                                                                 | \$233.00                                                                                      | \$349.00                                                |                                               |       | (              | CUSTOM BOOT             | TH DRAP                        | ING              |         |
|                                                                                                                    | Bag Holder 41"H                                                                                                                                                                                                                                                                                            | \$74.00                                                                                       | \$111.00                                                |                                               |       |                | BLACK BLUE              |                                | VER WH           | ITE     |
|                                                                                                                    | 1 Pair of Stanchions                                                                                                                                                                                                                                                                                       | \$140.00                                                                                      | \$210.00                                                |                                               |       | 3 Ft. Hi       | gh (Per Linear Ft.)     | \$12.00                        | \$18.00          |         |
|                                                                                                                    | Plastic Wastebasket                                                                                                                                                                                                                                                                                        | \$17.00                                                                                       | \$26.00                                                 |                                               |       | 8 Ft. Hi       | gh (Per Linear Ft.)     | \$16.00                        | \$25.00          |         |
| <ul> <li>All orde</li> <li>Exhibit</li> <li>If a col</li> <li>Charge</li> <li>GES is</li> <li>All clair</li> </ul> | R. Conditions ers received after the Discount Price Dator is responsible for all items for the du our is not chosen, GES will choose a case are for rental of equipment only. All is not responsible for exhibit materials lems or discrepancies must be settled at unds/exchanges on cancelled skirted ta | ration of the sho<br>blour for you.<br>tems remain the<br>ft in GEM rental<br>the GES Service | ow.  e property of GE exhibits or cou e Centre prior to | ES.<br>nter storage units.<br>o show closing. |       |                |                         | BTOTAL<br>13% HST<br>TOTAL     | HST #R10         | 4060264 |