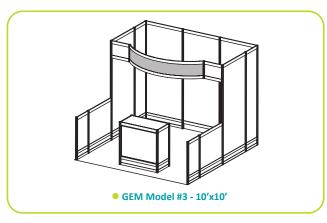

**Show Information** 

**Booth Size** 10' x 10' Backwall Drape White Sidewall Drape White Aisle Carpet Blue

**Booth Packages Includes** White draped booth with 8'h backwall, 8'h return for 4', 3'h lowrail