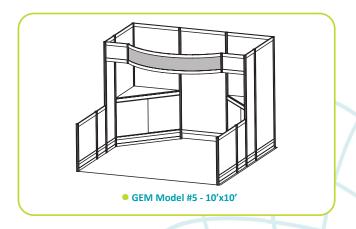

**Show Information** 

**Booth Size** 10' x 10' Backwall Drape White Sidewall Drape White Aisle Carpet Blue

**Booth Packages Includes** White draped booth with 8'h backwall, 8'h return for 4', 3'h lowrail