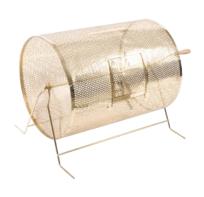

### furnishings

22" W X 28" H Easel Chrome Sign Holder (sign extra)

Gold Ballot Drum

Plexi Pocket
(Wall Mountable only,
not self-standing)

40" W x 20" D x 41" H White Counter Storage Unit

Plastic Wastebasket