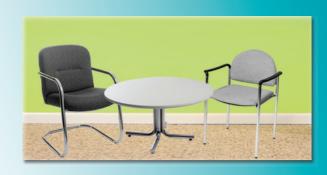

### furnishings

Grey Fabric Side Chair

**Grey Fabric Counter Stool** 

Grey Fabric Arm Chair

**Grey Lounge Chair** 

30" Round / 30" High Starbase Table

30" Round / 18" High Coffee Table

4' and 6' Long Skirted Counter with White Vinyl Top