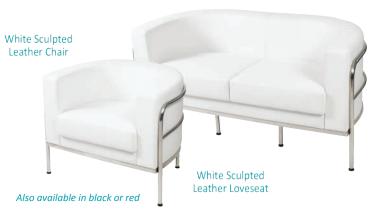

### SPECIALTY FURNITURE ORDER FORM

5675 McLaughlin Road, Mississauga, Ontario, L5R 3K5 Tel: 905-283-0500 Fax: 905-283-0501 Toll Free: 1-877-437-4247

|                                                                        | HealthAch                    | nieve 20          |                  |         |       |                                                        |                   |                  |          |
|------------------------------------------------------------------------|------------------------------|-------------------|------------------|---------|-------|--------------------------------------------------------|-------------------|------------------|----------|
|                                                                        |                              |                   | 16               |         |       | DISCOUNT PRICE DEADLINE DATE:                          | Octobe            | er 14, 2         | 016      |
| ВООТН                                                                  | EXHIBITOR IN                 | NFORMA            | TION             |         |       | CREDIT CARD                                            | AUTHORI           | ZATION           |          |
|                                                                        | l #:                         |                   |                  |         |       | MASTERCARD                                             | □VISA [           | AMEX             |          |
| COMPANY                                                                |                              |                   |                  |         |       |                                                        |                   |                  |          |
| STREET                                                                 |                              |                   |                  |         |       | EXPIRY DATE                                            | 1                 | _                |          |
| CITY                                                                   | PROV/STAT                    | ΓΕ                | CODE_            |         |       |                                                        |                   |                  |          |
| E-MAIL                                                                 |                              |                   |                  |         |       | CARDH                                                  | OLDER NAME        |                  |          |
| PHONE                                                                  | F.                           | AX                |                  |         |       | CARDHOL                                                | DER SIGNATURE     |                  |          |
| CONTACT NAME                                                           |                              |                   |                  |         |       |                                                        | ED (PAYABLE TO GE | S CANADA)        |          |
| ALL ORDER                                                              | S MUST BE PRE                | PAID IN F         | ULL (ORE         | DERS CA | AN NC | T BE PROCESSED UNTIL PA                                | YMENT IS RE       | CEIVED           | )        |
| QTY DESC                                                               | RIPTION                      | DISCOUNT<br>PRICE | REGULAR<br>PRICE | TOTAL   | QTY   | DESCRIPTION                                            | DISCOUNT<br>PRICE | REGULAR<br>PRICE | TOTAL    |
| Black Ladder St                                                        | ool (Cloth Seat)             | \$148.00          | \$222.00         |         |       | 42" Black Meeting Table (Round)                        | \$161.00          | \$241.00         |          |
| Equino White S                                                         | tool                         | \$177.00          | \$267.00         |         |       | Leather Ripple Sled Base<br>Meeting Chair □grey □black | \$132.00          | \$198.00         |          |
| Leather Stool                                                          | ıblack                       | \$177.00          | \$267.00         |         |       | Bar Fridge                                             | \$220.00          | \$331.00         |          |
| Chrome Wireba                                                          | ck Stool                     | \$181.00          | \$277.00         |         |       | Literature Stand                                       | \$195.00          | \$240.00         |          |
| Sculpted Leather                                                       |                              | \$255.00          | \$384.00         |         |       | White Meeting Chair                                    | \$129.00          | \$193.00         |          |
| Sculpted Leather                                                       |                              | \$348.00          | \$522.00         |         |       | 72" Chrome & White<br>Meeting Table                    | \$238.00          | \$388.00         |          |
| Chrome/White (24" square top,                                          |                              | \$167.00          | \$250.00         |         |       | Round Meeting Chairs  ¬white ¬red ¬black               | \$116.00          | \$175.00         |          |
| Round Cocktail<br>(Black 30" diam                                      | Table<br>eter top, 42" high) | \$182.00          | \$274.00         |         |       | 24"x48" Coffee Table<br>□white top □black top          | \$174.00          | \$263.00         |          |
| Square Cocktail<br>(Black 30" top, 4                                   |                              | \$182.00          | \$274.00         |         |       | 24" Round End Table<br>□white top □black top           | \$139.00          | \$209.00         |          |
| Corbusier Leath                                                        |                              | \$299.00          | \$449.00         |         |       | Round Coffee Table                                     | " \$157.00        | \$236.00         |          |
| Corbusier Leath<br>□white □red                                         |                              | \$391.00          | \$588.00         |         |       | Round Tub Chairs  ¬white ¬black                        | \$250.00          | \$376.00         |          |
| 18" Throw Pillov<br>□white □pink<br>□orange □yellow                    | □blue □red                   | \$28.00           | \$41.00          |         |       | NOTE* 3 Seater Sofa Av<br>On-site orders are su        |                   |                  |          |
| Terms & Conditions                                                     | to do como                   |                   |                  |         |       | 1                                                      | SUBTOTAL          | T                |          |
| <ul><li>Colours, sizes and s</li><li>All orders received a</li></ul>   | fter the Discount Pr         |                   |                  |         | Regul | ar Price.                                              | 13% HST           |                  |          |
| <ul><li>Exhibitor is responsil</li><li>There will be no refu</li></ul> |                              |                   |                  | ٧.      |       |                                                        | TOTAL             |                  |          |
| •Charges are for renta<br>•All claims or discrepa                      | al of equipment only         | . All items r     | emain the p      |         |       | how closing.                                           |                   | HST #R10         | )4060264 |
|                                                                        | I have read a                | nd under          | stand the        | Terms   | & Cor | ditions of my Agreement wi                             | th GES.           |                  |          |
|                                                                        |                              | Signature         |                  |         |       | <br>Date                                               |                   |                  |          |