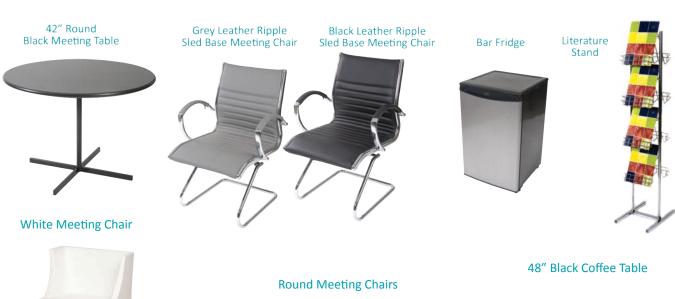

### SPECIALTY FURNITURE ORDER FORM

5675 McLaughlin Road, Mississauga, Ontario, L5R 3K5 Tel: 905-283-0500 Fax: 905-283-0501 Toll Free: 1-877-437-4247

|                                                                        | HealthAch                    | nieve 20          |                  |         |       |                                                        |                   |                  |          |
|------------------------------------------------------------------------|------------------------------|-------------------|------------------|---------|-------|--------------------------------------------------------|-------------------|------------------|----------|
|                                                                        |                              |                   | 16               |         |       | DISCOUNT PRICE DEADLINE DATE:                          | Octobe            | er 14, 2         | 016      |
| ВООТН                                                                  | EXHIBITOR IN                 | NFORMA            | TION             |         |       | CREDIT CARD                                            | AUTHORI           | ZATION           |          |
|                                                                        | l #:                         |                   |                  |         |       | MASTERCARD                                             | □VISA [           | AMEX             |          |
| COMPANY                                                                |                              |                   |                  |         |       |                                                        |                   |                  |          |
| STREET                                                                 |                              |                   |                  |         |       | EXPIRY DATE                                            | 1                 | _                |          |
| CITY                                                                   | PROV/STAT                    | ΓΕ                | CODE_            |         |       |                                                        |                   |                  |          |
| E-MAIL                                                                 |                              |                   |                  |         |       | CARDH                                                  | OLDER NAME        |                  |          |
| PHONE                                                                  | F.                           | AX                |                  |         |       | CARDHOL                                                | DER SIGNATURE     |                  |          |
| CONTACT NAME                                                           |                              |                   |                  |         |       |                                                        | ED (PAYABLE TO GE | S CANADA)        |          |
| ALL ORDER                                                              | S MUST BE PRE                | PAID IN F         | ULL (ORE         | DERS CA | AN NC | T BE PROCESSED UNTIL PA                                | YMENT IS RE       | CEIVED           | )        |
| QTY DESC                                                               | RIPTION                      | DISCOUNT<br>PRICE | REGULAR<br>PRICE | TOTAL   | QTY   | DESCRIPTION                                            | DISCOUNT<br>PRICE | REGULAR<br>PRICE | TOTAL    |
| Black Ladder St                                                        | ool (Cloth Seat)             | \$148.00          | \$222.00         |         |       | 42" Black Meeting Table (Round)                        | \$161.00          | \$241.00         |          |
| Equino White S                                                         | tool                         | \$177.00          | \$267.00         |         |       | Leather Ripple Sled Base<br>Meeting Chair □grey □black | \$132.00          | \$198.00         |          |
| Leather Stool                                                          | ıblack                       | \$177.00          | \$267.00         |         |       | Bar Fridge                                             | \$220.00          | \$331.00         |          |
| Chrome Wireba                                                          | ck Stool                     | \$181.00          | \$277.00         |         |       | Literature Stand                                       | \$195.00          | \$240.00         |          |
| Sculpted Leather                                                       |                              | \$255.00          | \$384.00         |         |       | White Meeting Chair                                    | \$129.00          | \$193.00         |          |
| Sculpted Leather                                                       |                              | \$348.00          | \$522.00         |         |       | 72" Chrome & White<br>Meeting Table                    | \$238.00          | \$388.00         |          |
| Chrome/White (24" square top,                                          |                              | \$167.00          | \$250.00         |         |       | Round Meeting Chairs  ¬white ¬red ¬black               | \$116.00          | \$175.00         |          |
| Round Cocktail<br>(Black 30" diam                                      | Table<br>eter top, 42" high) | \$182.00          | \$274.00         |         |       | 24"x48" Coffee Table<br>□white top □black top          | \$174.00          | \$263.00         |          |
| Square Cocktail<br>(Black 30" top, 4                                   |                              | \$182.00          | \$274.00         |         |       | 24" Round End Table<br>□white top □black top           | \$139.00          | \$209.00         |          |
| Corbusier Leath                                                        |                              | \$299.00          | \$449.00         |         |       | Round Coffee Table                                     | " \$157.00        | \$236.00         |          |
| Corbusier Leath<br>□white □red                                         |                              | \$391.00          | \$588.00         |         |       | Round Tub Chairs  ¬white ¬black                        | \$250.00          | \$376.00         |          |
| 18" Throw Pillov<br>□white □pink<br>□orange □yellow                    | □blue □red                   | \$28.00           | \$41.00          |         |       | NOTE* 3 Seater Sofa Av<br>On-site orders are su        |                   |                  |          |
| Terms & Conditions                                                     | to do como                   |                   |                  |         |       | 1                                                      | SUBTOTAL          | T                |          |
| <ul><li>Colours, sizes and s</li><li>All orders received a</li></ul>   | fter the Discount Pr         |                   |                  |         | Regul | ar Price.                                              | 13% HST           |                  |          |
| <ul><li>Exhibitor is responsil</li><li>There will be no refu</li></ul> |                              |                   |                  | ٧.      |       |                                                        | TOTAL             |                  |          |
| •Charges are for renta<br>•All claims or discrepa                      | al of equipment only         | . All items r     | emain the p      |         |       | how closing.                                           |                   | HST #R10         | )4060264 |
|                                                                        | I have read a                | nd under          | stand the        | Terms   | & Cor | ditions of my Agreement wi                             | th GES.           |                  |          |
|                                                                        |                              | Signature         |                  |         |       | <br>Date                                               |                   |                  |          |