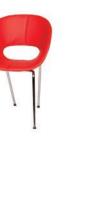

### furnishings

Grey Fabric Side Chair

**Grey Fabric Counter Stool** 

Grey Fabric Arm Chair

**Grey Lounge Chair** 

30" Round / 30" High Starbase Table

30" Round / 18" High Coffee Table

4' and 6' Long Skirted Counter with White Vinyl Top