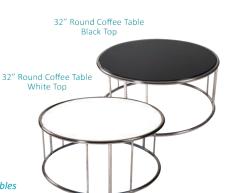

### specialty furniture

### specialty furniture

72" Chrome & White Meeting Table

24" Round End Table Black Top

24" Round End Table

Also available in 39" round coffee tables

White Round Tub Chairs

**Black Round Tub Chairs** 

Q Still can't find it?) For more options please contact the Exhibitor Services Department 905.283.0500