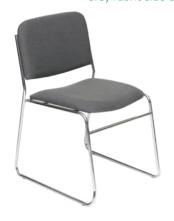

### furnishings

Grey Fabric Side Chair

**Grey Fabric Counter Stool** 

Grey Fabric Arm Chair

**Grey Lounge Chair** 

30" Round / 30" High Starbase Table

30" Round / 18" High Coffee Table

4' and 6' Long Skirted Counter with White Vinyl Top

#### **FURNISHINGS ORDER FORM**

| SHOW:                                                                                                              | HealthA                                                                                                                                                                                                                                                                                                    | chieve 2                                                                                      | 016                                                     |                                               |       | DISCO<br>DEADI | UNT PRICE<br>LINE DATE: | Octo                           | ber 14,          | 2016    |
|--------------------------------------------------------------------------------------------------------------------|------------------------------------------------------------------------------------------------------------------------------------------------------------------------------------------------------------------------------------------------------------------------------------------------------------|-----------------------------------------------------------------------------------------------|---------------------------------------------------------|-----------------------------------------------|-------|----------------|-------------------------|--------------------------------|------------------|---------|
|                                                                                                                    | <b>EXHIBITOR</b>                                                                                                                                                                                                                                                                                           | INFORM                                                                                        | IATION                                                  |                                               |       | С              | REDIT CARD              | AUTHO                          | RIZATIO          | N       |
| COMPANY                                                                                                            | BOOTH #:                                                                                                                                                                                                                                                                                                   |                                                                                               |                                                         |                                               |       | M.             | ASTERCARD               | □VISA                          | AMI              | ≣X      |
|                                                                                                                    |                                                                                                                                                                                                                                                                                                            |                                                                                               |                                                         |                                               |       | EX             | PIRY DATE               |                                |                  |         |
|                                                                                                                    | PROV/S1                                                                                                                                                                                                                                                                                                    |                                                                                               |                                                         |                                               |       |                |                         |                                |                  |         |
| E-MAIL                                                                                                             |                                                                                                                                                                                                                                                                                                            |                                                                                               |                                                         |                                               |       |                | CARDHO                  | DLDER NAME                     |                  |         |
| PHONE                                                                                                              |                                                                                                                                                                                                                                                                                                            | FAX                                                                                           |                                                         |                                               |       |                |                         |                                |                  |         |
| CONTACT                                                                                                            | NAME                                                                                                                                                                                                                                                                                                       |                                                                                               |                                                         |                                               |       |                | CARDHOLE CHEQUE ATTACHE | DER SIGNATUR<br>ED (PAYABLE TO |                  | A)      |
| AL                                                                                                                 | L ORDERS MUST BE PR                                                                                                                                                                                                                                                                                        | REPAID IN                                                                                     | FULL (OF                                                | RDERS CAN                                     | NOT B | E PROCE        | SSED UNTIL PA           | YMENT IS                       | RECEIVE          | ED)     |
|                                                                                                                    | FURNIS                                                                                                                                                                                                                                                                                                     |                                                                                               |                                                         |                                               |       |                | SKIRTED TAB             |                                |                  |         |
| QTY                                                                                                                | DESCRIPTION                                                                                                                                                                                                                                                                                                | DISCOUNT<br>PRICE                                                                             | REGULAR<br>PRICE                                        | TOTAL                                         |       | CK BLU         | BURGUNDY 0              | GREEN RE                       | D SILVER         | WHITE   |
|                                                                                                                    | Grey Fabric Side Chair                                                                                                                                                                                                                                                                                     | \$45.00                                                                                       | \$68.00                                                 |                                               | QT    | / DI           | ESCRIPTION              | DISCOUNT<br>PRICE              | REGULAR<br>PRICE | TOTAL   |
|                                                                                                                    | Grey Fabric Counter Stool                                                                                                                                                                                                                                                                                  | \$92.00                                                                                       | \$137.00                                                |                                               |       | 4 Ft. Lo       | ong x 2 Ft. Wide        | \$87.00                        | \$131.00         |         |
|                                                                                                                    | Grey Fabric Arm Chair                                                                                                                                                                                                                                                                                      | \$65.00                                                                                       | \$98.00                                                 |                                               |       | 6 Ft. Lo       | ong x 2 Ft. Wide        | \$103.00                       | \$155.00         |         |
|                                                                                                                    | Grey Lounge Chair                                                                                                                                                                                                                                                                                          | \$86.00                                                                                       | \$129.00                                                |                                               |       | 8 Ft. Lo       | ong x 2 Ft. Wide        | \$131.00                       | \$196.00         |         |
|                                                                                                                    | Steno Chair                                                                                                                                                                                                                                                                                                | \$89.00                                                                                       | \$133.00                                                |                                               |       | Skirted        | Fourth Side             | Add \$59                       | 9.00 ea.         |         |
|                                                                                                                    | Starbase Table                                                                                                                                                                                                                                                                                             | \$69.00                                                                                       | \$133.00                                                |                                               |       |                | KIRTED COUN             | ITFR 42"                       | HIGH             |         |
|                                                                                                                    | 30" Round 30" High                                                                                                                                                                                                                                                                                         | \$93.00                                                                                       | \$139.00                                                |                                               | -     | BLACK          | BLUE                    | SILV                           | _                | WHITE   |
|                                                                                                                    | 30" Round 18" High<br>Coffee Table                                                                                                                                                                                                                                                                         | \$71.00                                                                                       | \$106.00                                                |                                               | QTY   | / DE           | ESCRIPTION              | DISCOUNT<br>PRICE              | REGULAR<br>PRICE | TOTAL   |
|                                                                                                                    | Coat Tree                                                                                                                                                                                                                                                                                                  | \$39.00                                                                                       | \$60.00                                                 |                                               |       | 4 Ft. Lc       | ong x 2 Ft. Wide        | \$131.00                       | \$196.00         |         |
|                                                                                                                    | 22" x 28" Chrome Sign<br>Holder (Sign Extra)                                                                                                                                                                                                                                                               | \$82.00                                                                                       | \$122.00                                                |                                               |       | +              | ong x 2 Ft. Wide        | \$148.00                       | \$222.00         |         |
|                                                                                                                    | Easel                                                                                                                                                                                                                                                                                                      | \$50.00                                                                                       | \$75.00                                                 |                                               |       | Skirted        | Fourth Side             | Add \$59                       | 9.00 ea.         |         |
|                                                                                                                    | Gold Ballot Drum                                                                                                                                                                                                                                                                                           | \$96.00                                                                                       | \$143.00                                                |                                               |       | 1              | NON SKIRTE              | D TABLE                        | S                |         |
|                                                                                                                    | Plexi Pocket (wall mountable only)                                                                                                                                                                                                                                                                         | \$37.00                                                                                       | \$56.00                                                 |                                               |       | □4 Ft.         | □6 Ft. □8 Ft.           | \$64.00                        | \$96.00          |         |
|                                                                                                                    | White Counter Storage                                                                                                                                                                                                                                                                                      | ****                                                                                          | <b>#</b> 0.40.00                                        |                                               |       | 42" H          | ☐ 4 Ft. ☐ 6 Ft.         | Add \$6                        | 0.00 ea.         |         |
|                                                                                                                    | Unit 41" H                                                                                                                                                                                                                                                                                                 | \$233.00                                                                                      | \$349.00                                                |                                               |       | (              | CUSTOM BOOT             | TH DRAP                        | ING              |         |
|                                                                                                                    | Bag Holder 41"H                                                                                                                                                                                                                                                                                            | \$74.00                                                                                       | \$111.00                                                |                                               |       |                | BLACK BLUE              |                                | VER WH           | ITE     |
|                                                                                                                    | 1 Pair of Stanchions                                                                                                                                                                                                                                                                                       | \$140.00                                                                                      | \$210.00                                                |                                               |       | 3 Ft. Hi       | gh (Per Linear Ft.)     | \$12.00                        | \$18.00          |         |
|                                                                                                                    | Plastic Wastebasket                                                                                                                                                                                                                                                                                        | \$17.00                                                                                       | \$26.00                                                 |                                               |       | 8 Ft. Hi       | gh (Per Linear Ft.)     | \$16.00                        | \$25.00          |         |
| <ul> <li>All orde</li> <li>Exhibit</li> <li>If a col</li> <li>Charge</li> <li>GES is</li> <li>All clair</li> </ul> | R. Conditions ers received after the Discount Price Dator is responsible for all items for the du our is not chosen, GES will choose a case are for rental of equipment only. All is not responsible for exhibit materials lems or discrepancies must be settled at unds/exchanges on cancelled skirted ta | ration of the sho<br>blour for you.<br>tems remain the<br>ft in GEM rental<br>the GES Service | ow.  e property of GE exhibits or cou e Centre prior to | ES.<br>nter storage units.<br>o show closing. |       |                |                         | BTOTAL<br>13% HST<br>TOTAL     | HST #R10         | 4060264 |