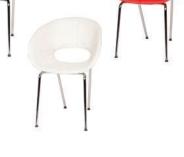

### furnishings

Grey Fabric Side Chair

**Grey Fabric Counter Stool** 

Grey Fabric Arm Chair

**Grey Lounge Chair** 

30" Round / 30" High Starbase Table

30" Round / 18" High Coffee Table

4' and 6' Long Skirted Counter with White Vinyl Top