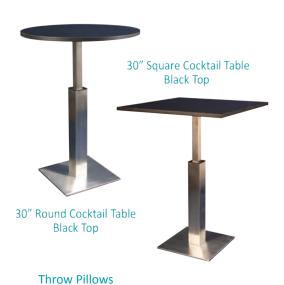

### specialty furniture

### specialty furniture

72" Chrome & White Meeting Table

24" Round End Table Black Top

24" Round End Table

Also available in 39" round coffee tables

White Round Tub Chairs

**Black Round Tub Chairs** 

Q Still can't find it?) For more options please contact the Exhibitor Services Department 905.283.0500