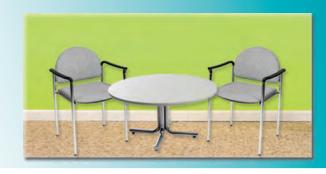

### furnishings

Grey Fabric Side Chair

Grey Fabric Counter Stool

Steno Chair

30" Round / 30" High Pedestal Table

30" Round / 18" High Coffee Table

4', 6', OR 8' Long Raised Draped Table with White Vinyl Top