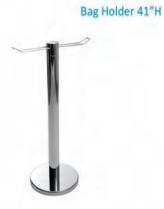

4', 6', OR 8' Long Draped Table with White Vinyl Top

Gold Ballot Drum

22" W X 28" H
Chrome Sign Holder
(sign extra)

40" W x 20" D x 36" H
White Counter Storage Unit

### FURNISHINGS ORDER FORM

| #3030 -                                                                           | 2600 Portland St. SE Calgary,                                                                                                                                                                                                                                                                                                                                                                                                                                                                                                                                                                                                                                                         | Alberta, T2                             | G 4M6 Tel  | : (403) 243-22 | 212 Fa | ıx:     | (403) 243-3868 Toll Fre          | e 1-800-636-8               | 3235 www.        | gesexpo.ca |
|-----------------------------------------------------------------------------------|---------------------------------------------------------------------------------------------------------------------------------------------------------------------------------------------------------------------------------------------------------------------------------------------------------------------------------------------------------------------------------------------------------------------------------------------------------------------------------------------------------------------------------------------------------------------------------------------------------------------------------------------------------------------------------------|-----------------------------------------|------------|----------------|--------|---------|----------------------------------|-----------------------------|------------------|------------|
| SHOV                                                                              | V: Calgary Pet In                                                                                                                                                                                                                                                                                                                                                                                                                                                                                                                                                                                                                                                                     | dustry Tra                              | ide Show   |                |        |         | DISCOUNT PRICE<br>DEADLINE DATE: | Apri                        | l 4, 2016        |            |
|                                                                                   | EXHIBITOR                                                                                                                                                                                                                                                                                                                                                                                                                                                                                                                                                                                                                                                                             | INFORM                                  | MATION     |                |        |         | CREDIT CAR                       | D AUTHO                     | RIZATIO          | ON         |
|                                                                                   | BOOTH #:                                                                                                                                                                                                                                                                                                                                                                                                                                                                                                                                                                                                                                                                              |                                         |            |                |        | Г       | MASTERCARD                       | □VISA                       | ☐ AMI            | EX         |
| COMP                                                                              |                                                                                                                                                                                                                                                                                                                                                                                                                                                                                                                                                                                                                                                                                       |                                         |            |                |        |         |                                  |                             |                  |            |
| STREE                                                                             | T                                                                                                                                                                                                                                                                                                                                                                                                                                                                                                                                                                                                                                                                                     |                                         |            |                |        |         | EXPIRY DATE                      | /                           |                  |            |
| CITY_                                                                             | PROV/S                                                                                                                                                                                                                                                                                                                                                                                                                                                                                                                                                                                                                                                                                | TATE                                    | CODE       |                |        |         |                                  |                             |                  |            |
| E-MAIL                                                                            | -                                                                                                                                                                                                                                                                                                                                                                                                                                                                                                                                                                                                                                                                                     |                                         |            |                |        | r       | CAR                              | DHOLDER NAME                |                  |            |
| PHONE                                                                             | <b></b>                                                                                                                                                                                                                                                                                                                                                                                                                                                                                                                                                                                                                                                                               | _ FAX                                   |            |                |        | L       | CARDU                            | OLDER SIGNATUR              | )                |            |
| CONTA                                                                             | ACT NAME                                                                                                                                                                                                                                                                                                                                                                                                                                                                                                                                                                                                                                                                              |                                         |            |                |        |         |                                  | CHED (PAYABLE T             |                  |            |
|                                                                                   | (OR                                                                                                                                                                                                                                                                                                                                                                                                                                                                                                                                                                                                                                                                                   |                                         |            |                |        |         | PAID IN FULL                     | :D)                         |                  |            |
|                                                                                   |                                                                                                                                                                                                                                                                                                                                                                                                                                                                                                                                                                                                                                                                                       |                                         | NINOT BE F | ROCESSEL       | ONTI   | _       | PAYMENT IS RECEIVE               |                             |                  | _          |
|                                                                                   |                                                                                                                                                                                                                                                                                                                                                                                                                                                                                                                                                                                                                                                                                       | DISCOUNT                                | REGULAR    |                |        | ^ _     | DRAPED DISPLA                    |                             |                  |            |
| Q                                                                                 | TY DESCRIPTION                                                                                                                                                                                                                                                                                                                                                                                                                                                                                                                                                                                                                                                                        | PRICE                                   | PRICE      | TOTAL          |        |         | CK BLUE BURGUNDY                 | DISCOUNT                    | REGULAR          |            |
|                                                                                   | Grey Fabric Side Chair                                                                                                                                                                                                                                                                                                                                                                                                                                                                                                                                                                                                                                                                | \$37.00                                 | \$52.00    |                | QT     | Y       | BEGGIAII HOIA                    | PRICE                       | PRICE            | TOTAL      |
|                                                                                   | Grey Fabric Counter Stool                                                                                                                                                                                                                                                                                                                                                                                                                                                                                                                                                                                                                                                             | \$81.00                                 | \$113.00   |                |        |         | 4 Ft. Long x 2 Ft. Wide          | \$81.00                     | \$113.00         |            |
|                                                                                   | Grey Fabric Arm Chair                                                                                                                                                                                                                                                                                                                                                                                                                                                                                                                                                                                                                                                                 | \$38.00                                 | \$53.00    |                |        |         | 6 Ft. Long x 2 Ft. Wide          | \$90.00                     | \$126.00         | $\square$  |
|                                                                                   | Literature Rack                                                                                                                                                                                                                                                                                                                                                                                                                                                                                                                                                                                                                                                                       | \$80.00                                 | \$112.00   |                |        |         | 8 Ft. Long x 2 Ft. Wide          | \$97.00                     | \$136.00         |            |
|                                                                                   | Cocktail Table 40" High                                                                                                                                                                                                                                                                                                                                                                                                                                                                                                                                                                                                                                                               | \$85.00                                 | \$119.00   |                |        |         | Drape Fourth Side                | Add \$3                     | 5.00 ea.         |            |
|                                                                                   | 30" Round 30" High<br>Pedestal Table                                                                                                                                                                                                                                                                                                                                                                                                                                                                                                                                                                                                                                                  | \$71.00                                 | \$99.00    |                | R      | 2 Δ     | AISED DRAPED DISI                | DI AY TARI                  | FS 42" F         | HGH        |
|                                                                                   | 30" Round 18" High                                                                                                                                                                                                                                                                                                                                                                                                                                                                                                                                                                                                                                                                    | \$54.00                                 | \$76.00    |                |        |         |                                  | SILVER                      | ☐ WHITE          |            |
| <b>-</b>                                                                          | Coffee Table Coat Tree                                                                                                                                                                                                                                                                                                                                                                                                                                                                                                                                                                                                                                                                | \$33.00                                 | \$46.00    |                | QT     | Υ       |                                  | DISCOUNT<br>PRICE           | REGULAR<br>PRICE | TOTAL      |
| $\vdash$                                                                          | 22" x 28" Chrome Sign                                                                                                                                                                                                                                                                                                                                                                                                                                                                                                                                                                                                                                                                 | ,,,,,,,,,,,,,,,,,,,,,,,,,,,,,,,,,,,,,,, | <u> </u>   |                |        |         | 4 Ft. Long x 2 Ft. Wide          | \$93.00                     | \$130.00         |            |
| $\perp$                                                                           | Holder (Sign Extra)                                                                                                                                                                                                                                                                                                                                                                                                                                                                                                                                                                                                                                                                   | \$46.00                                 | \$64.00    |                |        |         | 6 Ft. Long x 2 Ft. Wide          | \$114.00                    | \$160.00         |            |
| L                                                                                 | Easel                                                                                                                                                                                                                                                                                                                                                                                                                                                                                                                                                                                                                                                                                 | \$39.00                                 | \$55.00    |                |        |         | 8 Ft. Long x 2 Ft. Wide          | \$140.00                    | \$196.00         |            |
|                                                                                   | Ballot Drum                                                                                                                                                                                                                                                                                                                                                                                                                                                                                                                                                                                                                                                                           | \$71.00                                 | \$99.00    |                |        |         | Drape Fourth Side                | Add \$3                     | I<br>5.00 ea.    |            |
| L                                                                                 | Garment Rack on Wheels                                                                                                                                                                                                                                                                                                                                                                                                                                                                                                                                                                                                                                                                | \$44.00                                 | \$62.00    |                |        |         | 1 '                              |                             |                  |            |
|                                                                                   | White Counter Storage<br>Unit 40" H                                                                                                                                                                                                                                                                                                                                                                                                                                                                                                                                                                                                                                                   | \$133.00                                | \$186.00   |                |        |         | CUSTOM BO                        | OTH DRAF                    | PING             |            |
| L                                                                                 | Bag Holder 41"H                                                                                                                                                                                                                                                                                                                                                                                                                                                                                                                                                                                                                                                                       | \$65.00                                 | \$91.00    |                |        |         | □BLACK □BLUE                     | RED SI                      | VER WH           | ITE        |
| L                                                                                 | Tape Stanchion                                                                                                                                                                                                                                                                                                                                                                                                                                                                                                                                                                                                                                                                        | \$41.00                                 | \$57.00    |                |        |         | 3 Ft. High (Per Linear F         | i.) \$6.90                  | \$9.65           |            |
|                                                                                   | Wastebasket                                                                                                                                                                                                                                                                                                                                                                                                                                                                                                                                                                                                                                                                           | \$22.00                                 | \$31.00    |                |        |         | 8 Ft. High (Per Linear F         | t.) \$7.40                  | \$10.35          |            |
| • All ord<br>• Exhibi<br>• If a co<br>• Charg<br>• GES i<br>• All cla<br>• No ref | Terms & Conditions  • All orders received after the Discount Price Date will be processed at the Regular Price.  • Exhibitor is responsible for all items for the duration of the show.  • If a colour is not chosen, GES will choose a colour for you.  • Charges are for rental of equipment only. All items remain the property of GES.  • GES is not responsible for exhibit materials left in GEM rental exhibits or counter storage units.  • All claims or discrepancies must be settled at the GES Service Centre prior to show closing.  • No refunds/exchanges on cancelled draped tables or custom booth draping once delivered. 50% refund on furr prior to show opening. |                                         |            |                |        | iish    |                                  | SUBTOTAL<br>5% GST<br>TOTAL |                  | 04060264   |
|                                                                                   | I have read and un                                                                                                                                                                                                                                                                                                                                                                                                                                                                                                                                                                                                                                                                    | derstand<br>Signatu                     |            | s & Condit     | ions o | of<br>— | my Agreement with                | GES.                        |                  |            |