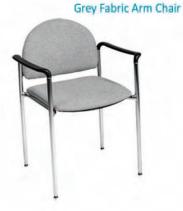

### FURNISHINGS ORDER FORM

| #3030 -                                                                           | 2600 Portland St. SE Calgary,                                                                                                                                                                                                                                                                                                                                                                                                                                                                                                                                                                                                                                                         | Alberta, T2                             | G 4M6 Tel  | : (403) 243-22 | 212 Fa | ıx:     | (403) 243-3868 Toll Fre          | e 1-800-636-8               | 3235 www.        | gesexpo.ca |
|-----------------------------------------------------------------------------------|---------------------------------------------------------------------------------------------------------------------------------------------------------------------------------------------------------------------------------------------------------------------------------------------------------------------------------------------------------------------------------------------------------------------------------------------------------------------------------------------------------------------------------------------------------------------------------------------------------------------------------------------------------------------------------------|-----------------------------------------|------------|----------------|--------|---------|----------------------------------|-----------------------------|------------------|------------|
| SHOV                                                                              | V: Calgary Pet In                                                                                                                                                                                                                                                                                                                                                                                                                                                                                                                                                                                                                                                                     | dustry Tra                              | ide Show   |                |        |         | DISCOUNT PRICE<br>DEADLINE DATE: | Apri                        | l 4, 2016        |            |
|                                                                                   | EXHIBITOR                                                                                                                                                                                                                                                                                                                                                                                                                                                                                                                                                                                                                                                                             | INFORM                                  | MATION     |                |        |         | CREDIT CAR                       | D AUTHO                     | RIZATIO          | ON         |
|                                                                                   | BOOTH #:                                                                                                                                                                                                                                                                                                                                                                                                                                                                                                                                                                                                                                                                              |                                         |            |                |        | Г       | MASTERCARD                       | □VISA                       | ☐ AMI            | EX         |
| COMP                                                                              |                                                                                                                                                                                                                                                                                                                                                                                                                                                                                                                                                                                                                                                                                       |                                         |            |                |        |         |                                  |                             |                  |            |
| STREE                                                                             | T                                                                                                                                                                                                                                                                                                                                                                                                                                                                                                                                                                                                                                                                                     |                                         |            |                |        |         | EXPIRY DATE                      | /                           |                  |            |
| CITY_                                                                             | PROV/S                                                                                                                                                                                                                                                                                                                                                                                                                                                                                                                                                                                                                                                                                | TATE                                    | CODE       |                |        |         |                                  |                             |                  |            |
| E-MAIL                                                                            | -                                                                                                                                                                                                                                                                                                                                                                                                                                                                                                                                                                                                                                                                                     |                                         |            |                |        | r       | CAR                              | DHOLDER NAME                |                  |            |
| PHONE                                                                             | <b></b>                                                                                                                                                                                                                                                                                                                                                                                                                                                                                                                                                                                                                                                                               | _ FAX                                   |            |                |        | L       | CARDU                            | OLDER SIGNATUR              | )                |            |
| CONTA                                                                             | ACT NAME                                                                                                                                                                                                                                                                                                                                                                                                                                                                                                                                                                                                                                                                              |                                         |            |                |        |         |                                  | CHED (PAYABLE T             |                  |            |
|                                                                                   | (OR                                                                                                                                                                                                                                                                                                                                                                                                                                                                                                                                                                                                                                                                                   |                                         |            |                |        |         | PAID IN FULL                     | :D)                         |                  |            |
|                                                                                   |                                                                                                                                                                                                                                                                                                                                                                                                                                                                                                                                                                                                                                                                                       |                                         | NINOT BE F | ROCESSEL       | ONTI   | _       | PAYMENT IS RECEIVE               |                             |                  | _          |
|                                                                                   |                                                                                                                                                                                                                                                                                                                                                                                                                                                                                                                                                                                                                                                                                       | DISCOUNT                                | REGULAR    |                |        | ^ _     | DRAPED DISPLA                    |                             |                  |            |
| Q                                                                                 | TY DESCRIPTION                                                                                                                                                                                                                                                                                                                                                                                                                                                                                                                                                                                                                                                                        | PRICE                                   | PRICE      | TOTAL          |        |         | CK BLUE BURGUNDY                 | DISCOUNT                    | REGULAR          |            |
|                                                                                   | Grey Fabric Side Chair                                                                                                                                                                                                                                                                                                                                                                                                                                                                                                                                                                                                                                                                | \$37.00                                 | \$52.00    |                | QT     | Y       | BEGGIAII HOIA                    | PRICE                       | PRICE            | TOTAL      |
|                                                                                   | Grey Fabric Counter Stool                                                                                                                                                                                                                                                                                                                                                                                                                                                                                                                                                                                                                                                             | \$81.00                                 | \$113.00   |                |        |         | 4 Ft. Long x 2 Ft. Wide          | \$81.00                     | \$113.00         |            |
|                                                                                   | Grey Fabric Arm Chair                                                                                                                                                                                                                                                                                                                                                                                                                                                                                                                                                                                                                                                                 | \$38.00                                 | \$53.00    |                |        |         | 6 Ft. Long x 2 Ft. Wide          | \$90.00                     | \$126.00         | $\square$  |
|                                                                                   | Literature Rack                                                                                                                                                                                                                                                                                                                                                                                                                                                                                                                                                                                                                                                                       | \$80.00                                 | \$112.00   |                |        |         | 8 Ft. Long x 2 Ft. Wide          | \$97.00                     | \$136.00         |            |
|                                                                                   | Cocktail Table 40" High                                                                                                                                                                                                                                                                                                                                                                                                                                                                                                                                                                                                                                                               | \$85.00                                 | \$119.00   |                |        |         | Drape Fourth Side                | Add \$3                     | 5.00 ea.         |            |
|                                                                                   | 30" Round 30" High<br>Pedestal Table                                                                                                                                                                                                                                                                                                                                                                                                                                                                                                                                                                                                                                                  | \$71.00                                 | \$99.00    |                | R      | 2 Δ     | AISED DRAPED DISI                | DI AY TARI                  | FS 42" F         | HGH        |
|                                                                                   | 30" Round 18" High                                                                                                                                                                                                                                                                                                                                                                                                                                                                                                                                                                                                                                                                    | \$54.00                                 | \$76.00    |                |        |         |                                  | SILVER                      | ☐ WHITE          |            |
| <b>-</b>                                                                          | Coffee Table Coat Tree                                                                                                                                                                                                                                                                                                                                                                                                                                                                                                                                                                                                                                                                | \$33.00                                 | \$46.00    |                | QT     | Υ       |                                  | DISCOUNT<br>PRICE           | REGULAR<br>PRICE | TOTAL      |
| $\vdash$                                                                          | 22" x 28" Chrome Sign                                                                                                                                                                                                                                                                                                                                                                                                                                                                                                                                                                                                                                                                 | ,,,,,,,,,,,,,,,,,,,,,,,,,,,,,,,,,,,,,,, | <u> </u>   |                |        |         | 4 Ft. Long x 2 Ft. Wide          | \$93.00                     | \$130.00         |            |
| $\perp$                                                                           | Holder (Sign Extra)                                                                                                                                                                                                                                                                                                                                                                                                                                                                                                                                                                                                                                                                   | \$46.00                                 | \$64.00    |                |        |         | 6 Ft. Long x 2 Ft. Wide          | \$114.00                    | \$160.00         |            |
| L                                                                                 | Easel                                                                                                                                                                                                                                                                                                                                                                                                                                                                                                                                                                                                                                                                                 | \$39.00                                 | \$55.00    |                |        |         | 8 Ft. Long x 2 Ft. Wide          | \$140.00                    | \$196.00         |            |
|                                                                                   | Ballot Drum                                                                                                                                                                                                                                                                                                                                                                                                                                                                                                                                                                                                                                                                           | \$71.00                                 | \$99.00    |                |        |         | Drape Fourth Side                | Add \$3                     | I<br>5.00 ea.    |            |
| L                                                                                 | Garment Rack on Wheels                                                                                                                                                                                                                                                                                                                                                                                                                                                                                                                                                                                                                                                                | \$44.00                                 | \$62.00    |                |        |         | 1 '                              |                             |                  |            |
|                                                                                   | White Counter Storage<br>Unit 40" H                                                                                                                                                                                                                                                                                                                                                                                                                                                                                                                                                                                                                                                   | \$133.00                                | \$186.00   |                |        |         | CUSTOM BO                        | OTH DRAF                    | PING             |            |
| L                                                                                 | Bag Holder 41"H                                                                                                                                                                                                                                                                                                                                                                                                                                                                                                                                                                                                                                                                       | \$65.00                                 | \$91.00    |                |        |         | □BLACK □BLUE                     | RED SI                      | VER WH           | ITE        |
| L                                                                                 | Tape Stanchion                                                                                                                                                                                                                                                                                                                                                                                                                                                                                                                                                                                                                                                                        | \$41.00                                 | \$57.00    |                |        |         | 3 Ft. High (Per Linear F         | i.) \$6.90                  | \$9.65           |            |
|                                                                                   | Wastebasket                                                                                                                                                                                                                                                                                                                                                                                                                                                                                                                                                                                                                                                                           | \$22.00                                 | \$31.00    |                |        |         | 8 Ft. High (Per Linear F         | t.) \$7.40                  | \$10.35          |            |
| • All ord<br>• Exhibi<br>• If a co<br>• Charg<br>• GES i<br>• All cla<br>• No ref | Terms & Conditions  • All orders received after the Discount Price Date will be processed at the Regular Price.  • Exhibitor is responsible for all items for the duration of the show.  • If a colour is not chosen, GES will choose a colour for you.  • Charges are for rental of equipment only. All items remain the property of GES.  • GES is not responsible for exhibit materials left in GEM rental exhibits or counter storage units.  • All claims or discrepancies must be settled at the GES Service Centre prior to show closing.  • No refunds/exchanges on cancelled draped tables or custom booth draping once delivered. 50% refund on furr prior to show opening. |                                         |            |                |        | iish    |                                  | SUBTOTAL<br>5% GST<br>TOTAL |                  | 04060264   |
|                                                                                   | I have read and un                                                                                                                                                                                                                                                                                                                                                                                                                                                                                                                                                                                                                                                                    | derstand<br>Signatu                     |            | s & Condit     | ions o | of<br>— | my Agreement with                | GES.                        |                  |            |