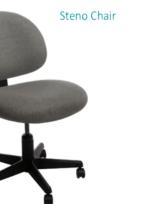

# furnishings

Grey Fabric Side Chair

**Grey Fabric Counter Stool** 

Grey Fabric Arm Chair

**Grey Lounge Chair** 

30" Round / 30" High Starbase Table

30" Round / 18" High Coffee Table

4' and 6' Long Skirted Counter with White Vinyl Top

### **FURNISHINGS ORDER FORM**

5675 McLaughlin Road, Mississauga, Ontario, L5R 3K5 Tel: 905-283-0500 Fax: 905-283-0501 Toll Free: 1-877-437-4247

|                              |                                                                                                                                    | to                | rontoexhibit     | orservices@ges.c    | om wv | vw.gesexp | oo.ca                   |                   |                  |          |
|------------------------------|------------------------------------------------------------------------------------------------------------------------------------|-------------------|------------------|---------------------|-------|-----------|-------------------------|-------------------|------------------|----------|
| SHOW:                        | AACE Annua                                                                                                                         | l Meetir          | ng <b>201</b> 6  |                     |       |           | UNT PRICE<br>LINE DATE: | June              | 3, 2016          | ,        |
|                              | <b>EXHIBITOR</b>                                                                                                                   | INFORM            | MATION           |                     |       | C         | REDIT CAR               | OHTUA C           | RIZATIO          | N        |
|                              | BOOTH #:                                                                                                                           |                   |                  |                     |       | M.        | ASTERCARD               | □VISA             | П АМІ            | EX       |
| COMPANY                      | <u> </u>                                                                                                                           |                   |                  |                     | L     |           |                         |                   |                  |          |
| STREET_                      |                                                                                                                                    |                   |                  |                     |       | EX        | PIRY DATE               | /                 |                  |          |
| CITY                         | PROV/S1                                                                                                                            | TATE              | CODE             | <u> </u>            |       |           |                         |                   |                  |          |
| -MAIL                        |                                                                                                                                    |                   |                  |                     |       |           | CARDI                   | HOLDER NAME       |                  |          |
| 'HONE _                      |                                                                                                                                    | _FAX              |                  |                     | -     |           | CARDHOI                 | _DER SIGNATUR     | E                |          |
| CONTACT                      | NAME                                                                                                                               |                   |                  |                     |       |           | CHEQUE ATTACK           | HED (PAYABLE T    | O GES CANAD      | A)       |
| AL                           | L ORDERS MUST BE PR                                                                                                                | REPAID IN         | FULL (OF         | RDERS CAN N         | ОТ ВЕ | PROCE     | SSED UNTIL PA           | AYMENT IS         | RECEIVE          | ED)      |
|                              | FURNIS                                                                                                                             | HINGS             |                  |                     |       |           | SKIRTED TAE             | BLES 30"          | HIGH             |          |
| QTY                          | DESCRIPTION                                                                                                                        | DISCOUNT<br>PRICE | REGULAR<br>PRICE | TOTAL               | BLAC  | K 🔲 BLUI  | BURGUNDY                | GREEN RE          | D SILVER         | ☐ WHIT   |
|                              | Grey Fabric Side Chair                                                                                                             | \$45.00           | \$68.00          |                     | QTY   | D         | ESCRIPTION              | DISCOUNT<br>PRICE | REGULAR<br>PRICE | TOTAL    |
|                              | Grey Fabric Counter Stool                                                                                                          | \$92.00           | \$137.00         |                     |       | 4 Ft. Lo  | ong x 2 Ft. Wide        | \$87.00           | \$131.00         |          |
|                              | Grey Fabric Arm Chair                                                                                                              | \$65.00           | \$98.00          |                     |       | 6 Ft. Lo  | ong x 2 Ft. Wide        | \$103.00          | \$155.00         |          |
|                              | Grey Lounge Chair                                                                                                                  | \$86.00           | \$129.00         |                     |       | 8 Ft. Lo  | ong x 2 Ft. Wide        | \$131.00          | \$196.00         |          |
|                              | Steno Chair                                                                                                                        | \$89.00           | \$133.00         |                     |       | Skirted   | Fourth Side             | Add \$5           | 9.00 ea.         |          |
|                              | Starbase Table                                                                                                                     | \$69.00           | \$133.00         |                     |       |           | SKIRTED COU             | NTER 42"          | HIGH             |          |
|                              | 30" Round 30" High                                                                                                                 | \$93.00           | \$139.00         |                     | L BL  |           | ☐ BLUE                  | SIL               |                  | WHITE    |
|                              | 30" Round 18" High<br>Coffee Table                                                                                                 | \$71.00           | \$106.00         |                     | QTY   | DI        | ESCRIPTION              | DISCOUNT<br>PRICE | REGULAR<br>PRICE | TOTAL    |
|                              | Coat Tree                                                                                                                          | \$39.00           | \$60.00          |                     |       | 4 Ft. Lo  | ong x 2 Ft. Wide        | \$131.00          | \$196.00         |          |
|                              | 22" x 28" Chrome Sign<br>Holder (Sign Extra)                                                                                       | \$82.00           | \$122.00         |                     |       | -         | ong x 2 Ft. Wide        | \$148.00          | \$222.00         |          |
|                              | Easel                                                                                                                              | \$50.00           | \$75.00          |                     |       | Skirted   | Fourth Side             | Add \$5           | 9.00 ea.         |          |
|                              | Gold Ballot Drum                                                                                                                   | \$96.00           | \$143.00         |                     |       |           | NON SKIRTI              | ED TABLE          | S                |          |
|                              | Plexi Pocket (wall mountable only)                                                                                                 | \$37.00           | \$56.00          |                     |       | □4 Ft.    | □6 Ft. □8 Ft.           | \$64.00           | \$96.00          |          |
|                              | White Counter Storage                                                                                                              | \$233.00          | \$349.00         |                     |       | 42" H     | □ 4 Ft. □ 6 Ft.         | Add \$6           | 0.00 ea.         |          |
|                              | Unit 41" H                                                                                                                         | <u> </u>          | <u>'</u>         |                     |       |           | CUSTOM BOO              |                   |                  |          |
|                              | Bag Holder 41"H                                                                                                                    | \$74.00           | \$111.00         |                     |       |           | BLACK BLUE              |                   |                  | ITE<br>I |
|                              | 1 Pair of Stanchions                                                                                                               | \$140.00          | \$210.00         |                     |       | -         | gh (Per Linear Ft.)     |                   | \$18.00          |          |
|                              | Plastic Wastebasket                                                                                                                | \$17.00           | \$26.00          |                     |       | 8 Ft. Hi  | gh (Per Linear Ft.)     | \$16.00           | \$25.00          |          |
| • All orde                   | <u>&amp; Conditions</u><br>ers received after the Discount Price Da                                                                |                   |                  | gular Price.        |       |           | S                       | UBTOTAL           |                  |          |
| <ul> <li>If a col</li> </ul> | tor is responsible for all items for the du<br>lour is not chosen, GES will choose a co                                            | olour for you.    |                  | -0                  |       |           |                         | 13% HST           |                  |          |
| • GES is                     | es are for rental of equipment only. All i<br>s not responsible for exhibit materials le<br>ms or discrepancies must be settled at | ft in GEM rental  | exhibits or cou  | nter storage units. |       |           |                         | TOTAL             |                  |          |
|                              | ms or discrepancies must be settled at<br>unds/exchanges on cancelled skirted ta                                                   |                   |                  |                     |       |           |                         |                   | HST #R10         | 4060264  |