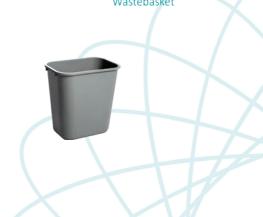

# furnishings

22" W X 28" H Easel Chrome Sign Holder (sign extra)

Gold Ballot Drum

Plexi Pocket
(Wall Mountable only,
not self-standing)

40" W x 20" D x 41" H White Counter Storage Unit

Plastic Wastebasket

### **FURNISHINGS ORDER FORM**

5675 McLaughlin Road, Mississauga, Ontario, L5R 3K5 Tel: 905-283-0500 Fax: 905-283-0501 Toll Free: 1-877-437-4247

|                              |                                                                                                                                    | to                | rontoexhibit     | orservices@ges.c    | om wv | vw.gesexp | oo.ca                   |                   |                  |          |
|------------------------------|------------------------------------------------------------------------------------------------------------------------------------|-------------------|------------------|---------------------|-------|-----------|-------------------------|-------------------|------------------|----------|
| SHOW:                        | AACE Annua                                                                                                                         | l Meetir          | ng <b>201</b> 6  |                     |       |           | UNT PRICE<br>LINE DATE: | June              | 3, 2016          | ,        |
|                              | <b>EXHIBITOR</b>                                                                                                                   | INFORM            | MATION           |                     |       | C         | REDIT CAR               | OHTUA C           | RIZATIO          | N        |
|                              | BOOTH #:                                                                                                                           |                   |                  |                     |       | M.        | ASTERCARD               | □VISA             | П АМІ            | EX       |
| COMPANY                      | <u> </u>                                                                                                                           |                   |                  |                     | L     |           |                         |                   |                  |          |
| STREET_                      |                                                                                                                                    |                   |                  |                     |       | EX        | PIRY DATE               | /                 |                  |          |
| CITY                         | PROV/S1                                                                                                                            | TATE              | CODE             | <u> </u>            |       |           |                         |                   |                  |          |
| -MAIL                        |                                                                                                                                    |                   |                  |                     |       |           | CARDI                   | HOLDER NAME       |                  |          |
| 'HONE _                      |                                                                                                                                    | _FAX              |                  |                     | -     |           | CARDHOI                 | _DER SIGNATUR     | E                |          |
| CONTACT                      | NAME                                                                                                                               |                   |                  |                     |       |           | CHEQUE ATTACK           | HED (PAYABLE T    | O GES CANAD      | A)       |
| AL                           | L ORDERS MUST BE PR                                                                                                                | REPAID IN         | FULL (OF         | RDERS CAN N         | ОТ ВЕ | PROCE     | SSED UNTIL PA           | AYMENT IS         | RECEIVE          | ED)      |
|                              | FURNIS                                                                                                                             | HINGS             |                  |                     |       |           | SKIRTED TAE             | BLES 30"          | HIGH             |          |
| QTY                          | DESCRIPTION                                                                                                                        | DISCOUNT<br>PRICE | REGULAR<br>PRICE | TOTAL               | BLAC  | K 🔲 BLUI  | BURGUNDY                | GREEN RE          | D SILVER         | ☐ WHIT   |
|                              | Grey Fabric Side Chair                                                                                                             | \$45.00           | \$68.00          |                     | QTY   | D         | ESCRIPTION              | DISCOUNT<br>PRICE | REGULAR<br>PRICE | TOTAL    |
|                              | Grey Fabric Counter Stool                                                                                                          | \$92.00           | \$137.00         |                     |       | 4 Ft. Lo  | ong x 2 Ft. Wide        | \$87.00           | \$131.00         |          |
|                              | Grey Fabric Arm Chair                                                                                                              | \$65.00           | \$98.00          |                     |       | 6 Ft. Lo  | ong x 2 Ft. Wide        | \$103.00          | \$155.00         |          |
|                              | Grey Lounge Chair                                                                                                                  | \$86.00           | \$129.00         |                     |       | 8 Ft. Lo  | ong x 2 Ft. Wide        | \$131.00          | \$196.00         |          |
|                              | Steno Chair                                                                                                                        | \$89.00           | \$133.00         |                     |       | Skirted   | Fourth Side             | Add \$5           | 9.00 ea.         |          |
|                              | Starbase Table                                                                                                                     | \$69.00           | \$133.00         |                     |       |           | SKIRTED COU             | NTER 42"          | HIGH             |          |
|                              | 30" Round 30" High                                                                                                                 | \$93.00           | \$139.00         |                     | L BL  |           | ☐ BLUE                  | SIL               |                  | WHITE    |
|                              | 30" Round 18" High<br>Coffee Table                                                                                                 | \$71.00           | \$106.00         |                     | QTY   | DI        | ESCRIPTION              | DISCOUNT<br>PRICE | REGULAR<br>PRICE | TOTAL    |
|                              | Coat Tree                                                                                                                          | \$39.00           | \$60.00          |                     |       | 4 Ft. Lo  | ong x 2 Ft. Wide        | \$131.00          | \$196.00         |          |
|                              | 22" x 28" Chrome Sign<br>Holder (Sign Extra)                                                                                       | \$82.00           | \$122.00         |                     |       | -         | ong x 2 Ft. Wide        | \$148.00          | \$222.00         |          |
|                              | Easel                                                                                                                              | \$50.00           | \$75.00          |                     |       | Skirted   | Fourth Side             | Add \$5           | 9.00 ea.         |          |
|                              | Gold Ballot Drum                                                                                                                   | \$96.00           | \$143.00         |                     |       |           | NON SKIRTI              | ED TABLE          | S                |          |
|                              | Plexi Pocket (wall mountable only)                                                                                                 | \$37.00           | \$56.00          |                     |       | □4 Ft.    | □6 Ft. □8 Ft.           | \$64.00           | \$96.00          |          |
|                              | White Counter Storage                                                                                                              | \$233.00          | \$349.00         |                     |       | 42" H     | □ 4 Ft. □ 6 Ft.         | Add \$6           | 0.00 ea.         |          |
|                              | Unit 41" H                                                                                                                         | <u> </u>          | <u>'</u>         |                     |       |           | CUSTOM BOO              |                   |                  |          |
|                              | Bag Holder 41"H                                                                                                                    | \$74.00           | \$111.00         |                     |       |           | BLACK BLUE              |                   |                  | ITE<br>I |
|                              | 1 Pair of Stanchions                                                                                                               | \$140.00          | \$210.00         |                     |       | -         | gh (Per Linear Ft.)     |                   | \$18.00          |          |
|                              | Plastic Wastebasket                                                                                                                | \$17.00           | \$26.00          |                     |       | 8 Ft. Hi  | gh (Per Linear Ft.)     | \$16.00           | \$25.00          |          |
| • All orde                   | <u>&amp; Conditions</u><br>ers received after the Discount Price Da                                                                |                   |                  | gular Price.        |       |           | S                       | UBTOTAL           |                  |          |
| <ul> <li>If a col</li> </ul> | tor is responsible for all items for the du<br>lour is not chosen, GES will choose a co                                            | olour for you.    |                  | -0                  |       |           |                         | 13% HST           |                  |          |
| • GES is                     | es are for rental of equipment only. All i<br>s not responsible for exhibit materials le<br>ms or discrepancies must be settled at | ft in GEM rental  | exhibits or cou  | nter storage units. |       |           |                         | TOTAL             |                  |          |
|                              | ms or discrepancies must be settled at<br>unds/exchanges on cancelled skirted ta                                                   |                   |                  |                     |       |           |                         |                   | HST #R10         | 4060264  |