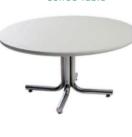

# furnishings

Grey Fabric Side Chair

**Grey Fabric Counter Stool** 

Grey Fabric Arm Chair

**Grey Lounge Chair** 

30" Round / 30" High Starbase Table

30" Round / 18" High Coffee Table

4' and 6' Long Skirted Counter with White Vinyl Top

### **FURNISHINGS ORDER FORM**

5675 McLaughlin Road, Mississauga, Ontario, L5R 3K5 Tel: 905-283-0500 Fax: 905-283-0501 Toll Free: 1-877-437-4247

|                              |                                                                                                                                    | to                | rontoexhibit     | orservices@ges.c    | om wv | vw.gesexp | oo.ca                   |                   |                  |          |
|------------------------------|------------------------------------------------------------------------------------------------------------------------------------|-------------------|------------------|---------------------|-------|-----------|-------------------------|-------------------|------------------|----------|
| SHOW:                        | AACE Annua                                                                                                                         | l Meetir          | ng <b>201</b> 6  |                     |       |           | UNT PRICE<br>LINE DATE: | June              | 3, 2016          | ,        |
|                              | <b>EXHIBITOR</b>                                                                                                                   | INFORM            | MATION           |                     |       | C         | REDIT CAR               | OHTUA C           | RIZATIO          | N        |
|                              | BOOTH #:                                                                                                                           |                   |                  |                     |       | M.        | ASTERCARD               | □VISA             | П АМІ            | EX       |
| COMPANY                      | <u> </u>                                                                                                                           |                   |                  |                     | L     |           |                         |                   |                  |          |
| STREET_                      |                                                                                                                                    |                   |                  |                     |       | EX        | PIRY DATE               | /                 |                  |          |
| CITY                         | PROV/S1                                                                                                                            | TATE              | CODE             | <u> </u>            |       |           |                         |                   |                  |          |
| -MAIL                        |                                                                                                                                    |                   |                  |                     |       |           | CARDI                   | HOLDER NAME       |                  |          |
| 'HONE _                      |                                                                                                                                    | _FAX              |                  |                     | -     |           | CARDHOI                 | _DER SIGNATUR     | E                |          |
| CONTACT                      | NAME                                                                                                                               |                   |                  |                     |       |           | CHEQUE ATTACK           | HED (PAYABLE T    | O GES CANAD      | A)       |
| AL                           | L ORDERS MUST BE PR                                                                                                                | REPAID IN         | FULL (OF         | RDERS CAN N         | ОТ ВЕ | PROCE     | SSED UNTIL PA           | AYMENT IS         | RECEIVE          | ED)      |
|                              | FURNIS                                                                                                                             | HINGS             |                  |                     |       |           | SKIRTED TAE             | BLES 30"          | HIGH             |          |
| QTY                          | DESCRIPTION                                                                                                                        | DISCOUNT<br>PRICE | REGULAR<br>PRICE | TOTAL               | BLAC  | K 🔲 BLUI  | BURGUNDY                | GREEN RE          | D SILVER         | ☐ WHIT   |
|                              | Grey Fabric Side Chair                                                                                                             | \$45.00           | \$68.00          |                     | QTY   | D         | ESCRIPTION              | DISCOUNT<br>PRICE | REGULAR<br>PRICE | TOTAL    |
|                              | Grey Fabric Counter Stool                                                                                                          | \$92.00           | \$137.00         |                     |       | 4 Ft. Lo  | ong x 2 Ft. Wide        | \$87.00           | \$131.00         |          |
|                              | Grey Fabric Arm Chair                                                                                                              | \$65.00           | \$98.00          |                     |       | 6 Ft. Lo  | ong x 2 Ft. Wide        | \$103.00          | \$155.00         |          |
|                              | Grey Lounge Chair                                                                                                                  | \$86.00           | \$129.00         |                     |       | 8 Ft. Lo  | ong x 2 Ft. Wide        | \$131.00          | \$196.00         |          |
|                              | Steno Chair                                                                                                                        | \$89.00           | \$133.00         |                     |       | Skirted   | Fourth Side             | Add \$5           | 9.00 ea.         |          |
|                              | Starbase Table                                                                                                                     | \$69.00           | \$133.00         |                     |       |           | SKIRTED COU             | NTER 42"          | HIGH             |          |
|                              | 30" Round 30" High                                                                                                                 | \$93.00           | \$139.00         |                     | L BL  |           | ☐ BLUE                  | SIL               |                  | WHITE    |
|                              | 30" Round 18" High<br>Coffee Table                                                                                                 | \$71.00           | \$106.00         |                     | QTY   | DI        | ESCRIPTION              | DISCOUNT<br>PRICE | REGULAR<br>PRICE | TOTAL    |
|                              | Coat Tree                                                                                                                          | \$39.00           | \$60.00          |                     |       | 4 Ft. Lo  | ong x 2 Ft. Wide        | \$131.00          | \$196.00         |          |
|                              | 22" x 28" Chrome Sign<br>Holder (Sign Extra)                                                                                       | \$82.00           | \$122.00         |                     |       | -         | ong x 2 Ft. Wide        | \$148.00          | \$222.00         |          |
|                              | Easel                                                                                                                              | \$50.00           | \$75.00          |                     |       | Skirted   | Fourth Side             | Add \$5           | 9.00 ea.         |          |
|                              | Gold Ballot Drum                                                                                                                   | \$96.00           | \$143.00         |                     |       |           | NON SKIRTI              | ED TABLE          | S                |          |
|                              | Plexi Pocket (wall mountable only)                                                                                                 | \$37.00           | \$56.00          |                     |       | □4 Ft.    | □6 Ft. □8 Ft.           | \$64.00           | \$96.00          |          |
|                              | White Counter Storage                                                                                                              | \$233.00          | \$349.00         |                     |       | 42" H     | □ 4 Ft. □ 6 Ft.         | Add \$6           | 0.00 ea.         |          |
|                              | Unit 41" H                                                                                                                         | <u> </u>          | <u>'</u>         |                     |       |           | CUSTOM BOO              |                   |                  |          |
|                              | Bag Holder 41"H                                                                                                                    | \$74.00           | \$111.00         |                     |       |           | BLACK BLUE              |                   |                  | ITE<br>I |
|                              | 1 Pair of Stanchions                                                                                                               | \$140.00          | \$210.00         |                     |       | -         | gh (Per Linear Ft.)     |                   | \$18.00          |          |
|                              | Plastic Wastebasket                                                                                                                | \$17.00           | \$26.00          |                     |       | 8 Ft. Hi  | gh (Per Linear Ft.)     | \$16.00           | \$25.00          |          |
| • All orde                   | <u>&amp; Conditions</u><br>ers received after the Discount Price Da                                                                |                   |                  | gular Price.        |       |           | S                       | UBTOTAL           |                  |          |
| <ul> <li>If a col</li> </ul> | tor is responsible for all items for the du<br>lour is not chosen, GES will choose a co                                            | olour for you.    |                  | -0                  |       |           |                         | 13% HST           |                  |          |
| • GES is                     | es are for rental of equipment only. All i<br>s not responsible for exhibit materials le<br>ms or discrepancies must be settled at | ft in GEM rental  | exhibits or cou  | nter storage units. |       |           |                         | TOTAL             |                  |          |
|                              | ms or discrepancies must be settled at<br>unds/exchanges on cancelled skirted ta                                                   |                   |                  |                     |       |           |                         |                   | HST #R10         | 4060264  |