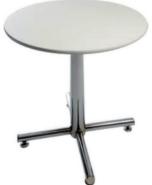

# furnishings

Grey Fabric Side Chair

**Grey Fabric Counter Stool** 

Grey Fabric Arm Chair

**Grey Lounge Chair** 

30" Round / 30" High Starbase Table

30" Round / 18" High Coffee Table

4' and 6' Long Skirted Counter with White Vinyl Top

### **FURNISHINGS ORDER FORM**

5675 McLaughlin Road, Mississauga, Ontario, L5R 3K5 Tel: 905-283-0500 Fax: 905-283-0501 Toll Free: 1-877-437-4247

|                              |                                                                                                                                    | to                | rontoexhibit     | orservices@ges.c    | om wv | vw.gesexp | oo.ca                   |                   |                  |          |
|------------------------------|------------------------------------------------------------------------------------------------------------------------------------|-------------------|------------------|---------------------|-------|-----------|-------------------------|-------------------|------------------|----------|
| SHOW:                        | AACE Annua                                                                                                                         | l Meetir          | ng <b>201</b> 6  |                     |       |           | UNT PRICE<br>LINE DATE: | June              | 3, 2016          | ,        |
|                              | <b>EXHIBITOR</b>                                                                                                                   | INFORM            | MATION           |                     |       | C         | REDIT CAR               | OHTUA C           | RIZATIO          | N        |
|                              | BOOTH #:                                                                                                                           |                   |                  |                     |       | M.        | ASTERCARD               | □VISA             | П АМІ            | EX       |
| COMPANY                      | <u> </u>                                                                                                                           |                   |                  |                     | L     |           |                         |                   |                  |          |
| STREET_                      |                                                                                                                                    |                   |                  |                     |       | EX        | PIRY DATE               | /                 |                  |          |
| CITY                         | PROV/S1                                                                                                                            | TATE              | CODE             | <u> </u>            |       |           |                         |                   |                  |          |
| -MAIL                        |                                                                                                                                    |                   |                  |                     |       |           | CARDI                   | HOLDER NAME       |                  |          |
| 'HONE _                      |                                                                                                                                    | _FAX              |                  |                     | -     |           | CARDHOI                 | _DER SIGNATUR     | E                |          |
| CONTACT                      | NAME                                                                                                                               |                   |                  |                     |       |           | CHEQUE ATTACK           | HED (PAYABLE T    | O GES CANAD      | A)       |
| AL                           | L ORDERS MUST BE PR                                                                                                                | REPAID IN         | FULL (OF         | RDERS CAN N         | ОТ ВЕ | PROCE     | SSED UNTIL PA           | AYMENT IS         | RECEIVE          | ED)      |
|                              | FURNIS                                                                                                                             | HINGS             |                  |                     |       |           | SKIRTED TAE             | BLES 30"          | HIGH             |          |
| QTY                          | DESCRIPTION                                                                                                                        | DISCOUNT<br>PRICE | REGULAR<br>PRICE | TOTAL               | BLAC  | K 🔲 BLUI  | BURGUNDY                | GREEN RE          | D SILVER         | ☐ WHIT   |
|                              | Grey Fabric Side Chair                                                                                                             | \$45.00           | \$68.00          |                     | QTY   | D         | ESCRIPTION              | DISCOUNT<br>PRICE | REGULAR<br>PRICE | TOTAL    |
|                              | Grey Fabric Counter Stool                                                                                                          | \$92.00           | \$137.00         |                     |       | 4 Ft. Lo  | ong x 2 Ft. Wide        | \$87.00           | \$131.00         |          |
|                              | Grey Fabric Arm Chair                                                                                                              | \$65.00           | \$98.00          |                     |       | 6 Ft. Lo  | ong x 2 Ft. Wide        | \$103.00          | \$155.00         |          |
|                              | Grey Lounge Chair                                                                                                                  | \$86.00           | \$129.00         |                     |       | 8 Ft. Lo  | ong x 2 Ft. Wide        | \$131.00          | \$196.00         |          |
|                              | Steno Chair                                                                                                                        | \$89.00           | \$133.00         |                     |       | Skirted   | Fourth Side             | Add \$5           | 9.00 ea.         |          |
|                              | Starbase Table                                                                                                                     | \$69.00           | \$133.00         |                     |       |           | SKIRTED COU             | NTER 42"          | HIGH             |          |
|                              | 30" Round 30" High                                                                                                                 | \$93.00           | \$139.00         |                     | L BL  |           | ☐ BLUE                  | SIL               |                  | WHITE    |
|                              | 30" Round 18" High<br>Coffee Table                                                                                                 | \$71.00           | \$106.00         |                     | QTY   | DI        | ESCRIPTION              | DISCOUNT<br>PRICE | REGULAR<br>PRICE | TOTAL    |
|                              | Coat Tree                                                                                                                          | \$39.00           | \$60.00          |                     |       | 4 Ft. Lo  | ong x 2 Ft. Wide        | \$131.00          | \$196.00         |          |
|                              | 22" x 28" Chrome Sign<br>Holder (Sign Extra)                                                                                       | \$82.00           | \$122.00         |                     |       | -         | ong x 2 Ft. Wide        | \$148.00          | \$222.00         |          |
|                              | Easel                                                                                                                              | \$50.00           | \$75.00          |                     |       | Skirted   | Fourth Side             | Add \$5           | 9.00 ea.         |          |
|                              | Gold Ballot Drum                                                                                                                   | \$96.00           | \$143.00         |                     |       |           | NON SKIRTI              | ED TABLE          | S                |          |
|                              | Plexi Pocket (wall mountable only)                                                                                                 | \$37.00           | \$56.00          |                     |       | □4 Ft.    | □6 Ft. □8 Ft.           | \$64.00           | \$96.00          |          |
|                              | White Counter Storage                                                                                                              | \$233.00          | \$349.00         |                     |       | 42" H     | □ 4 Ft. □ 6 Ft.         | Add \$6           | 0.00 ea.         |          |
|                              | Unit 41" H                                                                                                                         | <u> </u>          | <u>'</u>         |                     |       |           | CUSTOM BOO              |                   |                  |          |
|                              | Bag Holder 41"H                                                                                                                    | \$74.00           | \$111.00         |                     |       |           | BLACK BLUE              |                   |                  | ITE<br>I |
|                              | 1 Pair of Stanchions                                                                                                               | \$140.00          | \$210.00         |                     |       | -         | gh (Per Linear Ft.)     |                   | \$18.00          |          |
|                              | Plastic Wastebasket                                                                                                                | \$17.00           | \$26.00          |                     |       | 8 Ft. Hi  | gh (Per Linear Ft.)     | \$16.00           | \$25.00          |          |
| • All orde                   | <u>&amp; Conditions</u><br>ers received after the Discount Price Da                                                                |                   |                  | gular Price.        |       |           | S                       | UBTOTAL           |                  |          |
| <ul> <li>If a col</li> </ul> | tor is responsible for all items for the du<br>lour is not chosen, GES will choose a co                                            | olour for you.    |                  | -0                  |       |           |                         | 13% HST           |                  |          |
| • GES is                     | es are for rental of equipment only. All i<br>s not responsible for exhibit materials le<br>ms or discrepancies must be settled at | ft in GEM rental  | exhibits or cou  | nter storage units. |       |           |                         | TOTAL             |                  |          |
|                              | ms or discrepancies must be settled at<br>unds/exchanges on cancelled skirted ta                                                   |                   |                  |                     |       |           |                         |                   | HST #R10         | 4060264  |