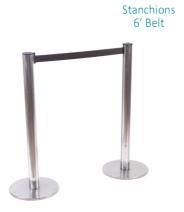

### **FURNISHINGS ORDER FORM**

5675 McLaughlin Road, Mississauga, Ontario, L5R 3K5 Tel: 905-283-0500 Fax: 905-283-0501 Toll Free: 1-877-437-4247

|                              |                                                                                                                                    | to                | rontoexhibit     | orservices@ges.c    | om wv | vw.gesexp | oo.ca                   |                   |                  |          |
|------------------------------|------------------------------------------------------------------------------------------------------------------------------------|-------------------|------------------|---------------------|-------|-----------|-------------------------|-------------------|------------------|----------|
| SHOW:                        | AACE Annua                                                                                                                         | l Meetir          | ng <b>201</b> 6  |                     |       |           | UNT PRICE<br>LINE DATE: | June              | 3, 2016          | ,        |
|                              | <b>EXHIBITOR</b>                                                                                                                   | INFORM            | MATION           |                     |       | C         | REDIT CAR               | OHTUA C           | RIZATIO          | N        |
|                              | BOOTH #:                                                                                                                           |                   |                  |                     |       | M.        | ASTERCARD               | □VISA             | П АМІ            | EX       |
| COMPANY                      | <u> </u>                                                                                                                           |                   |                  |                     | L     |           |                         |                   |                  |          |
| STREET_                      |                                                                                                                                    |                   |                  |                     |       | EX        | PIRY DATE               | /                 |                  |          |
| CITY                         | PROV/S1                                                                                                                            | TATE              | CODE             | <u> </u>            |       |           |                         |                   |                  |          |
| -MAIL                        |                                                                                                                                    |                   |                  |                     |       |           | CARDI                   | HOLDER NAME       |                  |          |
| 'HONE _                      |                                                                                                                                    | _FAX              |                  |                     | -     |           | CARDHOI                 | _DER SIGNATUR     | E                |          |
| CONTACT                      | NAME                                                                                                                               |                   |                  |                     |       |           | CHEQUE ATTACK           | HED (PAYABLE T    | O GES CANAD      | A)       |
| AL                           | L ORDERS MUST BE PR                                                                                                                | REPAID IN         | FULL (OF         | RDERS CAN N         | ОТ ВЕ | PROCE     | SSED UNTIL PA           | AYMENT IS         | RECEIVE          | ED)      |
|                              | FURNIS                                                                                                                             | HINGS             |                  |                     |       |           | SKIRTED TAE             | BLES 30"          | HIGH             |          |
| QTY                          | DESCRIPTION                                                                                                                        | DISCOUNT<br>PRICE | REGULAR<br>PRICE | TOTAL               | BLAC  | K 🔲 BLUI  | BURGUNDY                | GREEN RE          | D SILVER         | ☐ WHIT   |
|                              | Grey Fabric Side Chair                                                                                                             | \$45.00           | \$68.00          |                     | QTY   | D         | ESCRIPTION              | DISCOUNT<br>PRICE | REGULAR<br>PRICE | TOTAL    |
|                              | Grey Fabric Counter Stool                                                                                                          | \$92.00           | \$137.00         |                     |       | 4 Ft. Lo  | ong x 2 Ft. Wide        | \$87.00           | \$131.00         |          |
|                              | Grey Fabric Arm Chair                                                                                                              | \$65.00           | \$98.00          |                     |       | 6 Ft. Lo  | ong x 2 Ft. Wide        | \$103.00          | \$155.00         |          |
|                              | Grey Lounge Chair                                                                                                                  | \$86.00           | \$129.00         |                     |       | 8 Ft. Lo  | ong x 2 Ft. Wide        | \$131.00          | \$196.00         |          |
|                              | Steno Chair                                                                                                                        | \$89.00           | \$133.00         |                     |       | Skirted   | Fourth Side             | Add \$5           | 9.00 ea.         |          |
|                              | Starbase Table                                                                                                                     | \$69.00           | \$133.00         |                     |       |           | SKIRTED COU             | NTER 42"          | HIGH             |          |
|                              | 30" Round 30" High                                                                                                                 | \$93.00           | \$139.00         |                     | L BL  |           | ☐ BLUE                  | SIL               |                  | WHITE    |
|                              | 30" Round 18" High<br>Coffee Table                                                                                                 | \$71.00           | \$106.00         |                     | QTY   | DI        | ESCRIPTION              | DISCOUNT<br>PRICE | REGULAR<br>PRICE | TOTAL    |
|                              | Coat Tree                                                                                                                          | \$39.00           | \$60.00          |                     |       | 4 Ft. Lo  | ong x 2 Ft. Wide        | \$131.00          | \$196.00         |          |
|                              | 22" x 28" Chrome Sign<br>Holder (Sign Extra)                                                                                       | \$82.00           | \$122.00         |                     |       | -         | ong x 2 Ft. Wide        | \$148.00          | \$222.00         |          |
|                              | Easel                                                                                                                              | \$50.00           | \$75.00          |                     |       | Skirted   | Fourth Side             | Add \$5           | 9.00 ea.         |          |
|                              | Gold Ballot Drum                                                                                                                   | \$96.00           | \$143.00         |                     |       |           | NON SKIRTI              | ED TABLE          | S                |          |
|                              | Plexi Pocket (wall mountable only)                                                                                                 | \$37.00           | \$56.00          |                     |       | □4 Ft.    | □6 Ft. □8 Ft.           | \$64.00           | \$96.00          |          |
|                              | White Counter Storage                                                                                                              | \$233.00          | \$349.00         |                     |       | 42" H     | □ 4 Ft. □ 6 Ft.         | Add \$6           | 0.00 ea.         |          |
|                              | Unit 41" H                                                                                                                         | <u> </u>          | <u>'</u>         |                     |       |           | CUSTOM BOO              |                   |                  |          |
|                              | Bag Holder 41"H                                                                                                                    | \$74.00           | \$111.00         |                     |       |           | BLACK BLUE              |                   |                  | ITE<br>I |
|                              | 1 Pair of Stanchions                                                                                                               | \$140.00          | \$210.00         |                     |       | -         | gh (Per Linear Ft.)     |                   | \$18.00          |          |
|                              | Plastic Wastebasket                                                                                                                | \$17.00           | \$26.00          |                     |       | 8 Ft. Hi  | gh (Per Linear Ft.)     | \$16.00           | \$25.00          |          |
| • All orde                   | <u>&amp; Conditions</u><br>ers received after the Discount Price Da                                                                |                   |                  | gular Price.        |       |           | S                       | UBTOTAL           |                  |          |
| <ul> <li>If a col</li> </ul> | tor is responsible for all items for the du<br>lour is not chosen, GES will choose a co                                            | olour for you.    |                  | -0                  |       |           |                         | 13% HST           |                  |          |
| • GES is                     | es are for rental of equipment only. All i<br>s not responsible for exhibit materials le<br>ms or discrepancies must be settled at | ft in GEM rental  | exhibits or cou  | nter storage units. |       |           |                         | TOTAL             |                  |          |
|                              | ms or discrepancies must be settled at<br>unds/exchanges on cancelled skirted ta                                                   |                   |                  |                     |       |           |                         |                   | HST #R10         | 4060264  |