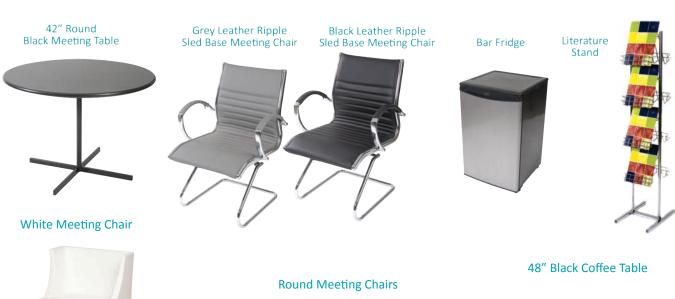

# specialty furniture

# specialty furniture

72" Chrome & White Meeting Table

24" Round End Table Black Top

24" Round End Table

Also available in 39" round coffee tables

White Round Tub Chairs

**Black Round Tub Chairs** 

Q Still can't find it?) For more options please contact the Exhibitor Services Department 905.283.0500