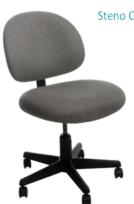

# furnishings

Grey Fabric Side Chair

**Grey Fabric Counter Stool** 

Grey Fabric Arm Chair

**Grey Lounge Chair** 

30" Round / 30" High Starbase Table

30" Round / 18" High Coffee Table

4' and 6' Long Skirted Counter with White Vinyl Top

### **FURNISHINGS ORDER FORM**

5675 McLaughlin Road, Mississauga, Ontario, L5R 3K5 Tel: 905-283-0500 Fax: 905-283-0501 Toll Free: 1-877-437-4247

|                              |                                                                                                                                    | to                | rontoexhibit     | orservices@ges.c    | om wv | vw.gesexp | oo.ca                   |                   |                  |          |
|------------------------------|------------------------------------------------------------------------------------------------------------------------------------|-------------------|------------------|---------------------|-------|-----------|-------------------------|-------------------|------------------|----------|
| SHOW:                        | AACE Annua                                                                                                                         | l Meetir          | ng <b>201</b> 6  |                     |       |           | UNT PRICE<br>LINE DATE: | June              | 3, 2016          | ,        |
|                              | <b>EXHIBITOR</b>                                                                                                                   | INFORM            | MATION           |                     |       | C         | REDIT CAR               | OHTUA C           | RIZATIO          | N        |
|                              | BOOTH #:                                                                                                                           |                   |                  |                     |       | M.        | ASTERCARD               | □VISA             | П АМІ            | EX       |
| COMPANY                      | <u> </u>                                                                                                                           |                   |                  |                     | L     |           |                         |                   |                  |          |
| STREET_                      |                                                                                                                                    |                   |                  |                     |       | EX        | PIRY DATE               | /                 |                  |          |
| CITY                         | PROV/S1                                                                                                                            | TATE              | CODE             | <u> </u>            |       |           |                         |                   |                  |          |
| -MAIL                        |                                                                                                                                    |                   |                  |                     |       |           | CARDI                   | HOLDER NAME       |                  |          |
| 'HONE _                      |                                                                                                                                    | _FAX              |                  |                     | -     |           | CARDHOI                 | _DER SIGNATUR     | E                |          |
| CONTACT                      | NAME                                                                                                                               |                   |                  |                     |       |           | CHEQUE ATTACK           | HED (PAYABLE T    | O GES CANAD      | A)       |
| AL                           | L ORDERS MUST BE PR                                                                                                                | REPAID IN         | FULL (OF         | RDERS CAN N         | ОТ ВЕ | PROCE     | SSED UNTIL PA           | AYMENT IS         | RECEIVE          | ED)      |
|                              | FURNIS                                                                                                                             | HINGS             |                  |                     |       |           | SKIRTED TAE             | BLES 30"          | HIGH             |          |
| QTY                          | DESCRIPTION                                                                                                                        | DISCOUNT<br>PRICE | REGULAR<br>PRICE | TOTAL               | BLAC  | K 🔲 BLUI  | BURGUNDY                | GREEN RE          | D SILVER         | ☐ WHIT   |
|                              | Grey Fabric Side Chair                                                                                                             | \$45.00           | \$68.00          |                     | QTY   | D         | ESCRIPTION              | DISCOUNT<br>PRICE | REGULAR<br>PRICE | TOTAL    |
|                              | Grey Fabric Counter Stool                                                                                                          | \$92.00           | \$137.00         |                     |       | 4 Ft. Lo  | ong x 2 Ft. Wide        | \$87.00           | \$131.00         |          |
|                              | Grey Fabric Arm Chair                                                                                                              | \$65.00           | \$98.00          |                     |       | 6 Ft. Lo  | ong x 2 Ft. Wide        | \$103.00          | \$155.00         |          |
|                              | Grey Lounge Chair                                                                                                                  | \$86.00           | \$129.00         |                     |       | 8 Ft. Lo  | ong x 2 Ft. Wide        | \$131.00          | \$196.00         |          |
|                              | Steno Chair                                                                                                                        | \$89.00           | \$133.00         |                     |       | Skirted   | Fourth Side             | Add \$5           | 9.00 ea.         |          |
|                              | Starbase Table                                                                                                                     | \$69.00           | \$133.00         |                     |       |           | SKIRTED COU             | NTER 42"          | HIGH             |          |
|                              | 30" Round 30" High                                                                                                                 | \$93.00           | \$139.00         |                     | L BL  |           | ☐ BLUE                  | SIL               |                  | WHITE    |
|                              | 30" Round 18" High<br>Coffee Table                                                                                                 | \$71.00           | \$106.00         |                     | QTY   | DI        | ESCRIPTION              | DISCOUNT<br>PRICE | REGULAR<br>PRICE | TOTAL    |
|                              | Coat Tree                                                                                                                          | \$39.00           | \$60.00          |                     |       | 4 Ft. Lo  | ong x 2 Ft. Wide        | \$131.00          | \$196.00         |          |
|                              | 22" x 28" Chrome Sign<br>Holder (Sign Extra)                                                                                       | \$82.00           | \$122.00         |                     |       | -         | ong x 2 Ft. Wide        | \$148.00          | \$222.00         |          |
|                              | Easel                                                                                                                              | \$50.00           | \$75.00          |                     |       | Skirted   | Fourth Side             | Add \$5           | 9.00 ea.         |          |
|                              | Gold Ballot Drum                                                                                                                   | \$96.00           | \$143.00         |                     |       |           | NON SKIRTI              | ED TABLE          | S                |          |
|                              | Plexi Pocket (wall mountable only)                                                                                                 | \$37.00           | \$56.00          |                     |       | □4 Ft.    | □6 Ft. □8 Ft.           | \$64.00           | \$96.00          |          |
|                              | White Counter Storage                                                                                                              | \$233.00          | \$349.00         |                     |       | 42" H     | □ 4 Ft. □ 6 Ft.         | Add \$6           | 0.00 ea.         |          |
|                              | Unit 41" H                                                                                                                         | <u> </u>          | <u>'</u>         |                     |       |           | CUSTOM BOO              |                   |                  |          |
|                              | Bag Holder 41"H                                                                                                                    | \$74.00           | \$111.00         |                     |       |           | BLACK BLUE              |                   |                  | ITE<br>I |
|                              | 1 Pair of Stanchions                                                                                                               | \$140.00          | \$210.00         |                     |       | -         | gh (Per Linear Ft.)     |                   | \$18.00          |          |
|                              | Plastic Wastebasket                                                                                                                | \$17.00           | \$26.00          |                     |       | 8 Ft. Hi  | gh (Per Linear Ft.)     | \$16.00           | \$25.00          |          |
| • All orde                   | <u>&amp; Conditions</u><br>ers received after the Discount Price Da                                                                |                   |                  | gular Price.        |       |           | S                       | UBTOTAL           |                  |          |
| <ul> <li>If a col</li> </ul> | tor is responsible for all items for the du<br>lour is not chosen, GES will choose a co                                            | olour for you.    |                  | -0                  |       |           |                         | 13% HST           |                  |          |
| • GES is                     | es are for rental of equipment only. All i<br>s not responsible for exhibit materials le<br>ms or discrepancies must be settled at | ft in GEM rental  | exhibits or cou  | nter storage units. |       |           |                         | TOTAL             |                  |          |
|                              | ms or discrepancies must be settled at<br>unds/exchanges on cancelled skirted ta                                                   |                   |                  |                     |       |           |                         |                   | HST #R10         | 4060264  |