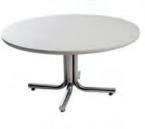

# furnishings

Grey Fabric Side Chair

Grey Fabric Counter Stool

JC

30" Round / 18" High Coffee Table

4' and 6' Long Skirted Counter with White Vinyl Top

4', 6', or 8' Long Skirted Table with White Vinyl Top