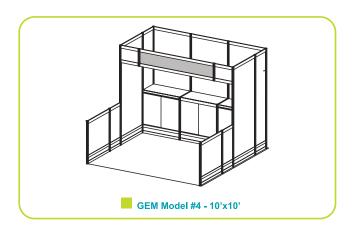

|                                    |                                                  |                                                              |                     |                                      |  |  |
|                                                                                                                                                   | SIGNATURE                                                                                                                  |                                    |                                                  | DATE                                                         |                     |                                      |  |  |



### standard exhibit rentals















3 Easy Steps •

- Select the model number that suits your needs
- 2 Choose carpet and panel colours on the GEM Exhibit Rental order form
- 3 Complete & send order form

**Grey indicates standard header sign(s)** 



### standard exhibit rentals















3 Easy Steps -

- 1 Select the model number that suits your needs
- 2 Choose carpet and panel colours on the GEM Exhibit Rental order form
- 3 Complete & send order form

**Grey indicates standard header sign(s)** 



### **GEM EXHIBIT ACCESSORIES ORDER FORM**

7730 - 34 Street NW. Edmonton, AB, T6B 316

Phone: 780 469 7767 Fax: 780 469 1619

| SHOW NAME:<br>SHOW DATE:                                                                       |