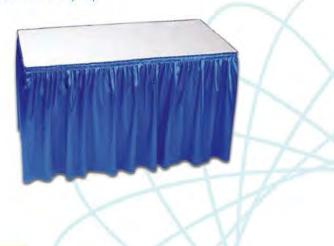

# furnishings

Grey Fabric Side Chair

Grey Fabric Counter Stool

JC

30" Round / 18" High Coffee Table

4' and 6' Long Skirted Counter with White Vinyl Top

4', 6', or 8' Long Skirted Table with White Vinyl Top