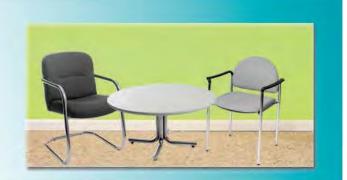

# furnishings

Grey Fabric Side Chair

Grey Fabric Counter Stool

JC

30" Round / 18" High Coffee Table

4' and 6' Long Skirted Counter with White Vinyl Top

4', 6', or 8' Long Skirted Table with White Vinyl Top