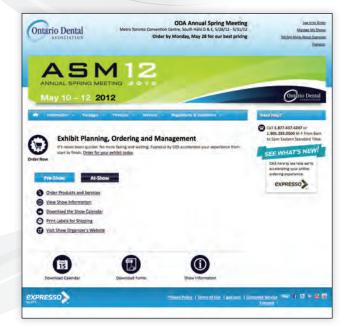

# Accelerate your experience with Expresso exhibit planning, ordering and management.

Exhibitors can order everything they need for their tradeshow exhibit through Expresso, our simple to navigate, picture-driven system that satisfies your need for speed. With just a few clicks exhibitors can order GES products and services including:

### Expresso<sup>™</sup>

# Expresso is more than just an online exhibitor manual. Exhibitors can:

- Order exhibit products and services.
- Print shipping labels.
- View important show and event information.
- Download the show schedule into Outlook or iCalendar.
- View account order status and history.

### **Experience a difference with Expresso.**

- Each show has their own custom website.
- Runs on all browsers for PCs, Macs and tablets.
- Everything in one place; all organizer and show information, ordering and even third party forms.
- Keeps you on-time and on-budget.