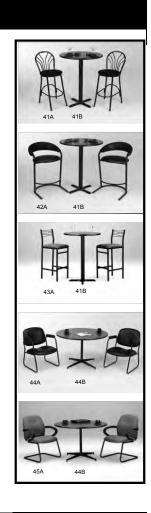

### ALL ORDERS MUST BE PREPAID IN FULL (ORDERS CANNOT BE PROCESSED UNTIL PAYMENT IS RECEIVED)

| QTY | ITEM#       | DESCRIPTION                               | DISCOUNT<br>PRICE | REGULAR<br>PRICE | Total |
|-----|-------------|-------------------------------------------|-------------------|------------------|-------|
|     | 41A (EFBS)  | FANBACK STOOL                             | \$122.00          | \$171.00         |       |
|     | 41B (FPEDT) | COCKTAIL TABLE 30" ROUND 40" HIGH         | \$85.50           | \$119.50         |       |
|     | 42A (EBLBS) | LEATHER BISTRO STOOL                      | \$143.00          | \$200.50         |       |
|     | 43A (EGFBS) | FABRIC BISTRO STOOL                       | \$156.50          | \$219.00         |       |
|     | 44B (EBMT)  | 42" MEETING TABLE                         | \$143.00          | \$200.50         |       |
|     | 45A (EGFC)  | LEATHER MEETING CHAIR                     | \$105.00          | \$147.00         |       |
|     | (EBLHC)     | EXECUTIVE LEATHER HIGH BACK ROLLING CHAIR | \$139.00          | \$194.50         |       |
|     | (EBLS3)     | LEATHER SOFA - 3 SEATER                   | \$239.00          | \$334.50         |       |
|     | (EBLS2)     | LEATHER SOFA - 2 SEATER                   | \$199.00          | \$278.50         |       |
|     | (EBLS1)     | LEATHER SOFA CHAIR - 1 SEAT               | \$155.50          | \$217.50         |       |
|     | (ECTC3)     | COFFEE TABLE                              | \$69.00           | \$96.50          |       |
|     | (EETC3)     | END TABLES                                | \$48.00           | \$67.00          |       |
|     | (FLR)       | LITERATURE RACK                           | \$95.00           | \$132.50         |       |
|     | (GGP)       | 24" X 72" GRID PANEL                      | \$33.00           | \$46.00          |       |