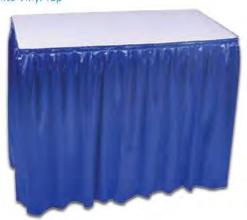

# furnishings

Grey Fabric Side Chair

Grey Fabric Counter Stool

JC

30" Round / 18" High Coffee Table

4' and 6' Long Skirted Counter with White Vinyl Top

4', 6', or 8' Long Skirted Table with White Vinyl Top