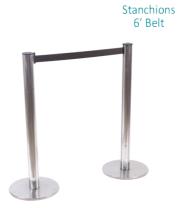

# furnishings

22" W X 28" H Easel Chrome Sign Holder (sign extra)

Gold Ballot Drum

Plexi Pocket
(Wall Mountable only,
not self-standing)

40" W x 20" D x 41" H White Counter Storage Unit

Plastic Wastebasket

## **FURNISHINGS ORDER FORM**

5675 McLaughlin Road, Mississauga, Ontario, L5R 3K5 Tel: 905-283-0500 Fax: 905-283-0501 Toll Free: 1-877-437-4247

| SHOW:   | PDA                                                                                    | AC 201            | 6                |              |        | DISCO<br>DEADI | UNT PRICE<br>INE DATE: | Febru             | ary 16,          | 2016    |
|---------|----------------------------------------------------------------------------------------|-------------------|------------------|--------------|--------|----------------|------------------------|-------------------|------------------|---------|
|         | <b>EXHIBITOR</b>                                                                       | INFORM            | MATION           |              |        | С              | REDIT CARD             | AUTHO             | RIZATIO          | ON      |
|         | BOOTH #:                                                                               |                   |                  |              |        | M/             | ASTERCARD              | □VISA             | ☐ AMI            | ΕX      |
| COMPANY |                                                                                        |                   |                  |              | [      |                |                        |                   |                  |         |
| STREET_ |                                                                                        |                   |                  |              |        | EXI            | PIRY DATE              | 1                 |                  |         |
| CITY    | PROV/ST                                                                                | ATE               | CODE             |              |        |                |                        |                   |                  |         |
| E-MAIL  |                                                                                        |                   |                  |              |        |                | CARDHO                 | DLDER NAME        |                  |         |
| PHONE   |                                                                                        | FAX               |                  |              |        |                | CARDHOLF               | ER SIGNATUR       | F                |         |
| CONTACT | NAME                                                                                   |                   |                  |              |        |                | CHEQUE ATTACHE         |                   |                  | A)      |
| AL      | L ORDERS MUST BE PR                                                                    | REPAID IN         | FULL (OF         | RDERS CAN I  | NOT BE | PROCE          | SSED UNTIL PA          | YMENT IS          | RECEIVE          | ED)     |
|         | FURNIS                                                                                 | HINGS             |                  |              |        |                | SKIRTED TAB            | LES 30"           | HIGH             |         |
| QTY     | DESCRIPTION                                                                            | DISCOUNT<br>PRICE | REGULAR<br>PRICE | TOTAL        | BLAC   | K 🔲 BLUE       | BURGUNDY 0             | GREEN RE          | D SILVER         | ☐ WHITE |
|         | Grey Fabric Side Chair                                                                 | \$41.00           | \$61.00          |              | QTY    | DE             | ESCRIPTION             | DISCOUNT<br>PRICE | REGULAR<br>PRICE | TOTAL   |
|         | Grey Fabric Counter Stool                                                              | \$75.00           | \$112.00         |              |        | 4 Ft. Lc       | ong x 2 Ft. Wide       | \$75.00           | \$113.00         |         |
|         | Grey Fabric Arm Chair                                                                  | \$56.00           | \$84.00          |              |        | 6 Ft. Lo       | ong x 2 Ft. Wide       | \$92.00           | \$137.00         |         |
|         | Grey Lounge Chair                                                                      | \$77.00           | \$116.00         |              |        | 8 Ft. Lc       | ng x 2 Ft. Wide        | \$110.00          | \$165.00         |         |
|         | Steno Chair                                                                            | \$79.00           | \$118.00         |              |        | Skirted        | Fourth Side            | Add \$3           | 7.00 ea.         |         |
|         |                                                                                        | \$79.00           | \$110.00         |              |        | S              | KIRTED COUN            | ITFR 42"          | HIGH             |         |
|         | Starbase Table<br>30" Round 30" High                                                   | \$75.00           | \$113.00         |              | В      | LACK           | BLUE                   | SILV              | _                | WHITE   |
|         | 30" Round 18" High<br>Coffee Table                                                     | \$61.00           | \$91.00          |              | QTY    | DE             | SCRIPTION              | DISCOUNT<br>PRICE | REGULAR<br>PRICE | TOTAL   |
|         | Coat Tree                                                                              | \$37.00           | \$56.00          |              |        | 4 Ft. Lo       | ng x 2 Ft. Wide        | \$114.00          | \$171.00         |         |
|         | 22" x 28" Chrome Sign                                                                  |                   |                  |              |        | 6 Ft. Lo       | ng x 2 Ft. Wide        | \$129.00          | \$193.00         |         |
|         | Holder (Sign Extra)                                                                    | \$71.00           | \$107.00         |              |        | Skirted        | Fourth Side            | Add \$37          | 7.00 ea.         |         |
|         | Easel                                                                                  | \$43.00           | \$65.00          |              |        |                | NON SKIRTE             | D TABLE           | S                |         |
|         | Gold Ballot Drum                                                                       | \$87.00           | \$131.00         |              |        | П4 Ft.         | □6 Ft. □8 Ft.          | \$57.00           | \$85.00          |         |
|         | Plexi Pocket (wall mountable only)                                                     | \$35.00           | \$52.00          |              |        | 42" H          | □ 4 Ft. □ 6 Ft.        | Add \$40          | 0.00 ea.         |         |
|         | White Counter Storage<br>Unit 41" H                                                    | \$193.00          | \$289.00         |              |        |                |                        |                   |                  |         |
|         | Bag Holder 41"H                                                                        | \$68.00           | \$102.00         |              |        |                | BLACK BLUE             |                   |                  | ITE     |
|         | 1 Pair of Stanchions                                                                   | \$126.00          | \$188.00         |              |        | _              | gh (Per Linear Ft.)    | \$10.00           | \$15.00          |         |
|         | Plastic Wastebasket                                                                    | \$16.00           | \$24.00          |              |        |                | gh (Per Linear Ft.)    | \$14.00           | \$21.00          |         |
| Terms 8 | & Conditions                                                                           | <b>V.0.00</b>     | <b>V</b> 200     |              |        | 10.4           |                        | ¥100              | <b>4200</b>      |         |
|         | ers received after the Discount Price Da<br>or is responsible for all items for the du |                   |                  | gular Price. |        |                |                        | BTOTAL            |                  |         |
|         | our is not chosen, GES will choose a co<br>es are for rental of equipment only. All i  |                   | e property of GE | ES.          |        |                | '                      | 13% HST           |                  |         |
|         | not responsible for exhibit materials let                                              |                   |                  |              |        |                |                        | TOTAL             | 1                |         |