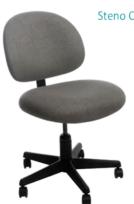

# furnishings

Grey Fabric Side Chair

**Grey Fabric Counter Stool** 

Grey Fabric Arm Chair

**Grey Lounge Chair** 

30" Round / 30" High Starbase Table

30" Round / 18" High Coffee Table

4' and 6' Long Skirted Counter with White Vinyl Top

## **FURNISHINGS ORDER FORM**

5675 McLaughlin Road, Mississauga, Ontario, L5R 3K5 Tel: 905-283-0500 Fax: 905-283-0501 Toll Free: 1-877-437-4247

| SHOW:   | PDA                                                                                    | AC 201            | 6                |              |        | DISCO<br>DEADI | UNT PRICE<br>INE DATE: | Febru             | ary 16,          | 2016    |
|---------|----------------------------------------------------------------------------------------|-------------------|------------------|--------------|--------|----------------|------------------------|-------------------|------------------|---------|
|         | <b>EXHIBITOR</b>                                                                       | INFORM            | MATION           |              |        | С              | REDIT CARD             | AUTHO             | RIZATIO          | ON      |
|         | BOOTH #:                                                                               |                   |                  |              |        | M/             | ASTERCARD              | □VISA             | ☐ AMI            | ΕX      |
| COMPANY |                                                                                        |                   |                  |              | [      |                |                        |                   |                  |         |
| STREET_ |                                                                                        |                   |                  |              |        | EXI            | PIRY DATE              | 1                 |                  |         |
| CITY    | PROV/ST                                                                                | ATE               | CODE             |              |        |                |                        |                   |                  |         |
| E-MAIL  |                                                                                        |                   |                  |              |        |                | CARDHO                 | DLDER NAME        |                  |         |
| PHONE   |                                                                                        | FAX               |                  |              |        |                | CARDHOLF               | ER SIGNATUR       | F                |         |
| CONTACT | NAME                                                                                   |                   |                  |              |        |                | CHEQUE ATTACHE         |                   |                  | A)      |
| AL      | L ORDERS MUST BE PR                                                                    | REPAID IN         | FULL (OF         | RDERS CAN I  | NOT BE | PROCE          | SSED UNTIL PA          | YMENT IS          | RECEIVE          | ED)     |
|         | FURNIS                                                                                 | HINGS             |                  |              |        |                | SKIRTED TAB            | LES 30"           | HIGH             |         |
| QTY     | DESCRIPTION                                                                            | DISCOUNT<br>PRICE | REGULAR<br>PRICE | TOTAL        | BLAC   | K 🔲 BLUE       | BURGUNDY 0             | GREEN RE          | D SILVER         | ☐ WHITE |
|         | Grey Fabric Side Chair                                                                 | \$41.00           | \$61.00          |              | QTY    | DE             | ESCRIPTION             | DISCOUNT<br>PRICE | REGULAR<br>PRICE | TOTAL   |
|         | Grey Fabric Counter Stool                                                              | \$75.00           | \$112.00         |              |        | 4 Ft. Lc       | ong x 2 Ft. Wide       | \$75.00           | \$113.00         |         |
|         | Grey Fabric Arm Chair                                                                  | \$56.00           | \$84.00          |              |        | 6 Ft. Lo       | ong x 2 Ft. Wide       | \$92.00           | \$137.00         |         |
|         | Grey Lounge Chair                                                                      | \$77.00           | \$116.00         |              |        | 8 Ft. Lc       | ng x 2 Ft. Wide        | \$110.00          | \$165.00         |         |
|         | Steno Chair                                                                            | \$79.00           | \$118.00         |              |        | Skirted        | Fourth Side            | Add \$3           | 7.00 ea.         |         |
|         |                                                                                        | \$79.00           | \$110.00         |              |        | S              | KIRTED COUN            | ITFR 42"          | HIGH             |         |
|         | Starbase Table<br>30" Round 30" High                                                   | \$75.00           | \$113.00         |              | В      | LACK           | BLUE                   | SILV              | _                | WHITE   |
|         | 30" Round 18" High<br>Coffee Table                                                     | \$61.00           | \$91.00          |              | QTY    | DE             | SCRIPTION              | DISCOUNT<br>PRICE | REGULAR<br>PRICE | TOTAL   |
|         | Coat Tree                                                                              | \$37.00           | \$56.00          |              |        | 4 Ft. Lo       | ng x 2 Ft. Wide        | \$114.00          | \$171.00         |         |
|         | 22" x 28" Chrome Sign                                                                  |                   |                  |              |        | 6 Ft. Lo       | ng x 2 Ft. Wide        | \$129.00          | \$193.00         |         |
|         | Holder (Sign Extra)                                                                    | \$71.00           | \$107.00         |              |        | Skirted        | Fourth Side            | Add \$37          | 7.00 ea.         |         |
|         | Easel                                                                                  | \$43.00           | \$65.00          |              |        |                | NON SKIRTE             | D TABLE           | S                |         |
|         | Gold Ballot Drum                                                                       | \$87.00           | \$131.00         |              |        | П4 Ft.         | □6 Ft. □8 Ft.          | \$57.00           | \$85.00          |         |
|         | Plexi Pocket (wall mountable only)                                                     | \$35.00           | \$52.00          |              |        | 42" H          | □ 4 Ft. □ 6 Ft.        | Add \$40          | 0.00 ea.         |         |
|         | White Counter Storage<br>Unit 41" H                                                    | \$193.00          | \$289.00         |              |        |                |                        |                   |                  |         |
|         | Bag Holder 41"H                                                                        | \$68.00           | \$102.00         |              |        |                | BLACK BLUE             |                   |                  | ITE     |
|         | 1 Pair of Stanchions                                                                   | \$126.00          | \$188.00         |              |        | _              | gh (Per Linear Ft.)    | \$10.00           | \$15.00          |         |
|         | Plastic Wastebasket                                                                    | \$16.00           | \$24.00          |              |        |                | gh (Per Linear Ft.)    | \$14.00           | \$21.00          |         |
| Terms 8 | & Conditions                                                                           | <b>V.0.00</b>     | <b>V</b> 200     |              |        | 10.4           |                        | ¥100              | <b>4200</b>      |         |
|         | ers received after the Discount Price Da<br>or is responsible for all items for the du |                   |                  | gular Price. |        |                |                        | BTOTAL            |                  |         |
|         | our is not chosen, GES will choose a co<br>es are for rental of equipment only. All i  |                   | e property of GE | ES.          |        |                | '                      | 13% HST           |                  |         |
|         | not responsible for exhibit materials let                                              |                   |                  |              |        |                |                        | TOTAL             | 1                |         |