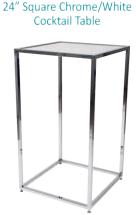

## SPECIALTY FURNITURE ORDER FORM

5675 McLaughlin Road, Mississauga, Ontario, L5R 3K5 Tel: 905-283-0500 Fax: 905-283-0501 Toll Free: 1-877-437-4247

|             |                                                                                | toro              | ntoexhibitor     | services@      | ges.com | www.gesexpo.ca                                         |                   |                  |         |
|-------------|--------------------------------------------------------------------------------|-------------------|------------------|----------------|---------|--------------------------------------------------------|-------------------|------------------|---------|
| SHO         | w: PDA                                                                         | C <b>201</b> 6    | 1                |                |         | DISCOUNT PRICE DEADLINE DATE:                          | Februar           | ry 16, 2         | 016     |
|             | EXHIBITOR IN                                                                   | NFORMA            | NOITA            |                |         | CREDIT CARD                                            | AUTHORI           | ZATION           |         |
|             | BOOTH #:                                                                       |                   |                  |                |         | MASTERCARD                                             | □VISA [           | AMEX             |         |
| COMF        | PANY                                                                           |                   |                  |                |         |                                                        |                   |                  |         |
| STRE        | ET                                                                             |                   |                  |                |         | EXPIRY DATE                                            | 1                 |                  |         |
| CITY_       | PROV/STA                                                                       | TE                | CODE_            |                |         |                                                        |                   |                  |         |
| E-MAI       | L                                                                              |                   |                  |                |         | CARDH                                                  | OLDER NAME        |                  |         |
| PHON        | E F                                                                            | -AX               |                  |                |         | CARDHOL                                                | DER SIGNATURE     |                  |         |
| CONT        | ACT NAME                                                                       |                   |                  |                |         |                                                        | ED (PAYABLE TO GI | ES CANADA)       |         |
|             | ALL ORDERS MUST BE PRE                                                         | PAID IN F         | ULL (ORE         | DERS CA        | TON NA  | BE PROCESSED UNTIL PA                                  | YMENT IS R        | ECEIVED)         |         |
| QTY         | DESCRIPTION                                                                    | DISCOUNT<br>PRICE | REGULAR<br>PRICE | TOTAL          | QTY     | DESCRIPTION                                            | DISCOUNT<br>PRICE | REGULAR<br>PRICE | TOTAL   |
|             | Black Ladder Stool (Cloth Seat)                                                | \$140.00          | \$210.00         |                |         | 42" Black Meeting Table (Round)                        | \$150.00          | \$225.00         |         |
|             | Equino White Stool                                                             | \$164.00          | \$246.00         |                |         | Leather Ripple Sled Base<br>Meeting Chair □grey □black | \$108.00          | \$162.00         |         |
|             | Leather Stool □white □red □black                                               | \$164.00          | \$246.00         |                |         | Bar Fridge                                             | \$203.00          | \$304.00         |         |
|             | Chrome Wireback Stool                                                          | \$172.00          | \$258.00         |                |         | Literature Stand                                       | \$180.00          | \$270.00         |         |
|             | Sculpted Leather Chair  white pred plack                                       | \$241.00          | \$362.00         |                |         | White Meeting Chair                                    | \$124.00          | \$186.00         |         |
|             | Sculpted Leather Loveseat                                                      | \$328.00          | \$491.00         |                |         | 72" Chrome & White<br>Meeting Table                    | \$354.00          | \$531.00         |         |
|             | Chrome/White Cocktail Table (24" square top, 42" high)                         | \$151.00          | \$226.00         |                |         | Round Meeting Chairs  white pred plack                 | \$113.00          | \$170.00         |         |
|             | Round Cocktail Table (Black 30" diameter top, 42" high)                        | \$164.00          | \$246.00         |                |         | 24"x48" Coffee Table<br>□white top □black top          | \$146.00          | \$219.00         |         |
|             | Square Cocktail Table (Black 30" top, 42" high)                                | \$164.00          | \$246.00         |                |         | 24" Round End Table<br>□white top □black top           | \$129.00          | \$193.00         |         |
|             | Corbusier Leather Chair<br>□white □red □black                                  | \$282.00          | \$423.00         |                |         | Round Coffee Table □32" □39 □white top □black top      | "   \$144.00      | \$216.00         |         |
|             | Corbusier Leather Loveseat<br>□white □red □black                               | \$366.00          | \$548.00         |                |         | Round Tub Chairs  white black                          | \$233.00          | \$350.00         |         |
|             | 18" Throw Pillows □white □pink □blue □red □orange □yellow □black □green        | \$27.00           | \$40.00          |                |         | NOTE* 3 Seater Sofa Av<br>On-site orders are su        |                   |                  |         |
| <u>Term</u> | s & Conditions                                                                 |                   |                  |                |         | ı                                                      |                   | _                |         |
| •Col        | ours, sizes and styles may vary.<br>orders received after the Discount Pr      | ice Date wi       | Il be proces     | sed at the     | Regular |                                                        | SUBTOTAL          |                  |         |
| •Exh        | ibitor is responsible for all items for t                                      | the duration      | of the show      |                | oguidi  |                                                        | 13% HST<br>TOTAL  |                  |         |
| •Cha        | re will be no refunds/exchanges for<br>larges are for rental of equipment only | y. All items r    | emain the p      |                |         |                                                        | . 0 ./12          | HST #R10         | 4060264 |
| •All (      | claims or discrepancies must be sett                                           |                   |                  | ·              |         | ·                                                      | +h GES            |                  |         |
|             | i nave read a                                                                  | ına unaer         | stand the        | e ierms a      | s cona  | itions of my Agreement wi                              | ın GES.           |                  |         |
|             |                                                                                | Signature         |                  | _ <del>_</del> |         | Date                                                   |                   |                  |         |