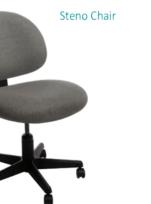

# furnishings

Grey Fabric Side Chair

**Grey Fabric Counter Stool** 

Grey Fabric Arm Chair

**Grey Lounge Chair** 

30" Round / 30" High Starbase Table

30" Round / 18" High Coffee Table

4' and 6' Long Skirted Counter with White Vinyl Top

## **FURNISHINGS ORDER FORM**

5675 McLaughlin Road, Mississauga, Ontario, L5R 3K5 Tel: 905-283-0500 Fax: 905-283-0501 Toll Free: 1-877-437-4247

| SHOW:   | PDA                                                                                    | AC 201            | 6                |              |        | DISCO<br>DEADI | UNT PRICE<br>INE DATE: | Febru             | ary 16,          | 2016    |
|---------|----------------------------------------------------------------------------------------|-------------------|------------------|--------------|--------|----------------|------------------------|-------------------|------------------|---------|
|         | <b>EXHIBITOR</b>                                                                       | INFORM            | MATION           |              |        | С              | REDIT CARD             | AUTHO             | RIZATIO          | ON      |
|         | BOOTH #:                                                                               |                   |                  |              |        | M/             | ASTERCARD              | □VISA             | ☐ AMI            | ΕX      |
| COMPANY |                                                                                        |                   |                  |              | [      |                |                        |                   |                  |         |
| STREET_ |                                                                                        |                   |                  |              |        | EXI            | PIRY DATE              | 1                 |                  |         |
| CITY    | PROV/ST                                                                                | ATE               | CODE             |              |        |                |                        |                   |                  |         |
| E-MAIL  |                                                                                        |                   |                  |              |        |                | CARDHO                 | DLDER NAME        |                  |         |
| PHONE   |                                                                                        | FAX               |                  |              |        |                | CARDHOLF               | ER SIGNATUR       | F                |         |
| CONTACT | NAME                                                                                   |                   |                  |              |        |                | CHEQUE ATTACHE         |                   |                  | A)      |
| AL      | L ORDERS MUST BE PR                                                                    | REPAID IN         | FULL (OF         | RDERS CAN I  | NOT BE | PROCE          | SSED UNTIL PA          | YMENT IS          | RECEIVE          | ED)     |
|         | FURNIS                                                                                 | HINGS             |                  |              |        |                | SKIRTED TAB            | LES 30"           | HIGH             |         |
| QTY     | DESCRIPTION                                                                            | DISCOUNT<br>PRICE | REGULAR<br>PRICE | TOTAL        | BLAC   | K 🔲 BLUE       | BURGUNDY 0             | GREEN RE          | D SILVER         | ☐ WHITE |
|         | Grey Fabric Side Chair                                                                 | \$41.00           | \$61.00          |              | QTY    | DE             | ESCRIPTION             | DISCOUNT<br>PRICE | REGULAR<br>PRICE | TOTAL   |
|         | Grey Fabric Counter Stool                                                              | \$75.00           | \$112.00         |              |        | 4 Ft. Lc       | ong x 2 Ft. Wide       | \$75.00           | \$113.00         |         |
|         | Grey Fabric Arm Chair                                                                  | \$56.00           | \$84.00          |              |        | 6 Ft. Lo       | ong x 2 Ft. Wide       | \$92.00           | \$137.00         |         |
|         | Grey Lounge Chair                                                                      | \$77.00           | \$116.00         |              |        | 8 Ft. Lc       | ng x 2 Ft. Wide        | \$110.00          | \$165.00         |         |
|         | Steno Chair                                                                            | \$79.00           | \$118.00         |              |        | Skirted        | Fourth Side            | Add \$3           | 7.00 ea.         |         |
|         |                                                                                        | \$79.00           | \$110.00         |              |        | S              | KIRTED COUN            | ITFR 42"          | HIGH             |         |
|         | Starbase Table<br>30" Round 30" High                                                   | \$75.00           | \$113.00         |              | В      | LACK           | BLUE                   | SILV              | _                | WHITE   |
|         | 30" Round 18" High<br>Coffee Table                                                     | \$61.00           | \$91.00          |              | QTY    | DE             | SCRIPTION              | DISCOUNT<br>PRICE | REGULAR<br>PRICE | TOTAL   |
|         | Coat Tree                                                                              | \$37.00           | \$56.00          |              |        | 4 Ft. Lo       | ng x 2 Ft. Wide        | \$114.00          | \$171.00         |         |
|         | 22" x 28" Chrome Sign                                                                  |                   |                  |              |        | 6 Ft. Lo       | ng x 2 Ft. Wide        | \$129.00          | \$193.00         |         |
|         | Holder (Sign Extra)                                                                    | \$71.00           | \$107.00         |              |        | Skirted        | Fourth Side            | Add \$37          | 7.00 ea.         |         |
|         | Easel                                                                                  | \$43.00           | \$65.00          |              |        |                | NON SKIRTE             | D TABLE           | S                |         |
|         | Gold Ballot Drum                                                                       | \$87.00           | \$131.00         |              |        | П4 Ft.         | □6 Ft. □8 Ft.          | \$57.00           | \$85.00          |         |
|         | Plexi Pocket (wall mountable only)                                                     | \$35.00           | \$52.00          |              |        | 42" H          | □ 4 Ft. □ 6 Ft.        | Add \$40          | 0.00 ea.         |         |
|         | White Counter Storage<br>Unit 41" H                                                    | \$193.00          | \$289.00         |              |        |                |                        |                   |                  |         |
|         | Bag Holder 41"H                                                                        | \$68.00           | \$102.00         |              |        |                | BLACK BLUE             |                   |                  | ITE     |
|         | 1 Pair of Stanchions                                                                   | \$126.00          | \$188.00         |              |        | _              | gh (Per Linear Ft.)    | \$10.00           | \$15.00          |         |
|         | Plastic Wastebasket                                                                    | \$16.00           | \$24.00          |              |        |                | gh (Per Linear Ft.)    | \$14.00           | \$21.00          |         |
| Terms 8 | & Conditions                                                                           | <b>V.0.00</b>     | <b>V</b> 200     |              |        | 10.4           |                        | ¥100              | <b>4200</b>      |         |
|         | ers received after the Discount Price Da<br>or is responsible for all items for the du |                   |                  | gular Price. |        |                |                        | BTOTAL            |                  |         |
|         | our is not chosen, GES will choose a co<br>es are for rental of equipment only. All i  |                   | e property of GE | ES.          |        |                | '                      | 13% HST           |                  |         |
|         | not responsible for exhibit materials let                                              |                   |                  |              |        |                |                        | TOTAL             | 1                |         |