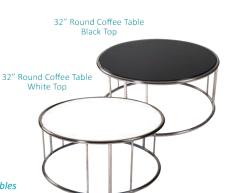

## SPECIALTY FURNITURE ORDER FORM

5675 McLaughlin Road, Mississauga, Ontario, L5R 3K5 Tel: 905-283-0500 Fax: 905-283-0501 Toll Free: 1-877-437-4247

|             |                                                                                | toro              | ntoexhibitor     | services@      | ges.com | www.gesexpo.ca                                         |                   |                  |         |
|-------------|--------------------------------------------------------------------------------|-------------------|------------------|----------------|---------|--------------------------------------------------------|-------------------|------------------|---------|
| SHO         | w: PDA                                                                         | C <b>201</b> 6    | 1                |                |         | DISCOUNT PRICE DEADLINE DATE:                          | Februar           | ry 16, 2         | 016     |
|             | EXHIBITOR IN                                                                   | NFORMA            | NOITA            |                |         | CREDIT CARD                                            | AUTHORI           | ZATION           |         |
|             | BOOTH #:                                                                       |                   |                  |                |         | MASTERCARD                                             | □VISA [           | AMEX             |         |
| COMF        | PANY                                                                           |                   |                  |                |         |                                                        |                   |                  |         |
| STRE        | ET                                                                             |                   |                  |                |         | EXPIRY DATE                                            | 1                 |                  |         |
| CITY_       | PROV/STA                                                                       | TE                | CODE_            |                |         |                                                        |                   |                  |         |
| E-MAI       | L                                                                              |                   |                  |                |         | CARDH                                                  | OLDER NAME        |                  |         |
| PHON        | E F                                                                            | -AX               |                  |                |         | CARDHOL                                                | DER SIGNATURE     |                  |         |
| CONT        | ACT NAME                                                                       |                   |                  |                |         |                                                        | ED (PAYABLE TO GI | ES CANADA)       |         |
|             | ALL ORDERS MUST BE PRE                                                         | PAID IN F         | ULL (ORE         | DERS CA        | TON NA  | BE PROCESSED UNTIL PA                                  | YMENT IS R        | ECEIVED)         |         |
| QTY         | DESCRIPTION                                                                    | DISCOUNT<br>PRICE | REGULAR<br>PRICE | TOTAL          | QTY     | DESCRIPTION                                            | DISCOUNT<br>PRICE | REGULAR<br>PRICE | TOTAL   |
|             | Black Ladder Stool (Cloth Seat)                                                | \$140.00          | \$210.00         |                |         | 42" Black Meeting Table (Round)                        | \$150.00          | \$225.00         |         |
|             | Equino White Stool                                                             | \$164.00          | \$246.00         |                |         | Leather Ripple Sled Base<br>Meeting Chair □grey □black | \$108.00          | \$162.00         |         |
|             | Leather Stool □white □red □black                                               | \$164.00          | \$246.00         |                |         | Bar Fridge                                             | \$203.00          | \$304.00         |         |
|             | Chrome Wireback Stool                                                          | \$172.00          | \$258.00         |                |         | Literature Stand                                       | \$180.00          | \$270.00         |         |
|             | Sculpted Leather Chair  white pred plack                                       | \$241.00          | \$362.00         |                |         | White Meeting Chair                                    | \$124.00          | \$186.00         |         |
|             | Sculpted Leather Loveseat                                                      | \$328.00          | \$491.00         |                |         | 72" Chrome & White<br>Meeting Table                    | \$354.00          | \$531.00         |         |
|             | Chrome/White Cocktail Table (24" square top, 42" high)                         | \$151.00          | \$226.00         |                |         | Round Meeting Chairs  white pred plack                 | \$113.00          | \$170.00         |         |
|             | Round Cocktail Table (Black 30" diameter top, 42" high)                        | \$164.00          | \$246.00         |                |         | 24"x48" Coffee Table<br>□white top □black top          | \$146.00          | \$219.00         |         |
|             | Square Cocktail Table (Black 30" top, 42" high)                                | \$164.00          | \$246.00         |                |         | 24" Round End Table<br>□white top □black top           | \$129.00          | \$193.00         |         |
|             | Corbusier Leather Chair<br>□white □red □black                                  | \$282.00          | \$423.00         |                |         | Round Coffee Table □32" □39 □white top □black top      | "   \$144.00      | \$216.00         |         |
|             | Corbusier Leather Loveseat<br>□white □red □black                               | \$366.00          | \$548.00         |                |         | Round Tub Chairs  white black                          | \$233.00          | \$350.00         |         |
|             | 18" Throw Pillows □white □pink □blue □red □orange □yellow □black □green        | \$27.00           | \$40.00          |                |         | NOTE* 3 Seater Sofa Av<br>On-site orders are su        |                   |                  |         |
| <u>Term</u> | s & Conditions                                                                 |                   |                  |                |         | ı                                                      |                   | _                |         |
| •Col        | ours, sizes and styles may vary.<br>orders received after the Discount Pr      | ice Date wi       | Il be proces     | sed at the     | Regular |                                                        | SUBTOTAL          |                  |         |
| •Exh        | ibitor is responsible for all items for t                                      | the duration      | of the show      |                | oguidi  |                                                        | 13% HST<br>TOTAL  |                  |         |
| •Cha        | re will be no refunds/exchanges for<br>larges are for rental of equipment only | y. All items r    | emain the p      |                |         |                                                        | . 0 ./12          | HST #R10         | 4060264 |
| •All (      | claims or discrepancies must be sett                                           |                   |                  | ·              |         | ·                                                      | +h GES            |                  |         |
|             | i nave read a                                                                  | ına unaer         | stand the        | e ierms a      | s cona  | itions of my Agreement wi                              | ın GES.           |                  |         |
|             |                                                                                | Signature         |                  | _ <del>_</del> |         | Date                                                   |                   |                  |         |