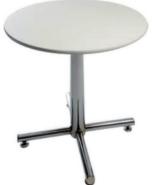

# furnishings

Grey Fabric Side Chair

**Grey Fabric Counter Stool** 

Grey Fabric Arm Chair

**Grey Lounge Chair** 

30" Round / 30" High Starbase Table

30" Round / 18" High Coffee Table

4' and 6' Long Skirted Counter with White Vinyl Top

## **FURNISHINGS ORDER FORM**

5675 McLaughlin Road, Mississauga, Ontario, L5R 3K5 Tel: 905-283-0500 Fax: 905-283-0501 Toll Free: 1-877-437-4247

| SHOW:   | PDA                                                                                    | AC 201            | 6                |              |        | DISCO<br>DEADI | UNT PRICE<br>INE DATE: | Febru             | ary 16,          | 2016    |
|---------|----------------------------------------------------------------------------------------|-------------------|------------------|--------------|--------|----------------|------------------------|-------------------|------------------|---------|
|         | <b>EXHIBITOR</b>                                                                       | INFORM            | MATION           |              |        | С              | REDIT CARD             | AUTHO             | RIZATIO          | ON      |
|         | BOOTH #:                                                                               |                   |                  |              |        | M/             | ASTERCARD              | □VISA             | ☐ AMI            | ΕX      |
| COMPANY |                                                                                        |                   |                  |              | [      |                |                        |                   |                  |         |
| STREET_ |                                                                                        |                   |                  |              |        | EXI            | PIRY DATE              | 1                 |                  |         |
| CITY    | PROV/ST                                                                                | ATE               | CODE             |              |        |                |                        |                   |                  |         |
| E-MAIL  |                                                                                        |                   |                  |              |        |                | CARDHO                 | DLDER NAME        |                  |         |
| PHONE   |                                                                                        | FAX               |                  |              |        |                | CARDHOLF               | ER SIGNATUR       | F                |         |
| CONTACT | NAME                                                                                   |                   |                  |              |        |                | CHEQUE ATTACHE         |                   |                  | A)      |
| AL      | L ORDERS MUST BE PR                                                                    | REPAID IN         | FULL (OF         | RDERS CAN I  | NOT BE | PROCE          | SSED UNTIL PA          | YMENT IS          | RECEIVE          | ED)     |
|         | FURNIS                                                                                 | HINGS             |                  |              |        |                | SKIRTED TAB            | LES 30"           | HIGH             |         |
| QTY     | DESCRIPTION                                                                            | DISCOUNT<br>PRICE | REGULAR<br>PRICE | TOTAL        | BLAC   | K 🔲 BLUE       | BURGUNDY 0             | GREEN RE          | D SILVER         | ☐ WHITE |
|         | Grey Fabric Side Chair                                                                 | \$41.00           | \$61.00          |              | QTY    | DE             | ESCRIPTION             | DISCOUNT<br>PRICE | REGULAR<br>PRICE | TOTAL   |
|         | Grey Fabric Counter Stool                                                              | \$75.00           | \$112.00         |              |        | 4 Ft. Lc       | ong x 2 Ft. Wide       | \$75.00           | \$113.00         |         |
|         | Grey Fabric Arm Chair                                                                  | \$56.00           | \$84.00          |              |        | 6 Ft. Lo       | ong x 2 Ft. Wide       | \$92.00           | \$137.00         |         |
|         | Grey Lounge Chair                                                                      | \$77.00           | \$116.00         |              |        | 8 Ft. Lc       | ng x 2 Ft. Wide        | \$110.00          | \$165.00         |         |
|         | Steno Chair                                                                            | \$79.00           | \$118.00         |              |        | Skirted        | Fourth Side            | Add \$3           | 7.00 ea.         |         |
|         |                                                                                        | \$79.00           | \$110.00         |              |        | S              | KIRTED COUN            | ITFR 42"          | HIGH             |         |
|         | Starbase Table<br>30" Round 30" High                                                   | \$75.00           | \$113.00         |              | В      | LACK           | BLUE                   | SILV              | _                | WHITE   |
|         | 30" Round 18" High<br>Coffee Table                                                     | \$61.00           | \$91.00          |              | QTY    | DE             | SCRIPTION              | DISCOUNT<br>PRICE | REGULAR<br>PRICE | TOTAL   |
|         | Coat Tree                                                                              | \$37.00           | \$56.00          |              |        | 4 Ft. Lo       | ng x 2 Ft. Wide        | \$114.00          | \$171.00         |         |
|         | 22" x 28" Chrome Sign                                                                  |                   |                  |              |        | 6 Ft. Lo       | ng x 2 Ft. Wide        | \$129.00          | \$193.00         |         |
|         | Holder (Sign Extra)                                                                    | \$71.00           | \$107.00         |              |        | Skirted        | Fourth Side            | Add \$37          | 7.00 ea.         |         |
|         | Easel                                                                                  | \$43.00           | \$65.00          |              |        |                | NON SKIRTE             | D TABLE           | S                |         |
|         | Gold Ballot Drum                                                                       | \$87.00           | \$131.00         |              |        | П4 Ft.         | □6 Ft. □8 Ft.          | \$57.00           | \$85.00          |         |
|         | Plexi Pocket (wall mountable only)                                                     | \$35.00           | \$52.00          |              |        | 42" H          | □ 4 Ft. □ 6 Ft.        | Add \$40          | 0.00 ea.         |         |
|         | White Counter Storage<br>Unit 41" H                                                    | \$193.00          | \$289.00         |              |        |                |                        |                   |                  |         |
|         | Bag Holder 41"H                                                                        | \$68.00           | \$102.00         |              |        |                | BLACK BLUE             |                   |                  | ITE     |
|         | 1 Pair of Stanchions                                                                   | \$126.00          | \$188.00         |              |        | _              | gh (Per Linear Ft.)    | \$10.00           | \$15.00          |         |
|         | Plastic Wastebasket                                                                    | \$16.00           | \$24.00          |              |        |                | gh (Per Linear Ft.)    | \$14.00           | \$21.00          |         |
| Terms 8 | & Conditions                                                                           | <b>V.0.00</b>     | <b>V</b> 200     |              |        | 10.4           |                        | ¥100              | <b>4200</b>      |         |
|         | ers received after the Discount Price Da<br>or is responsible for all items for the du |                   |                  | gular Price. |        |                |                        | BTOTAL            |                  |         |
|         | our is not chosen, GES will choose a co<br>es are for rental of equipment only. All i  |                   | e property of GE | ES.          |        |                | '                      | 13% HST           |                  |         |
|         | not responsible for exhibit materials let                                              |                   |                  |              |        |                |                        | TOTAL             | 1                |         |