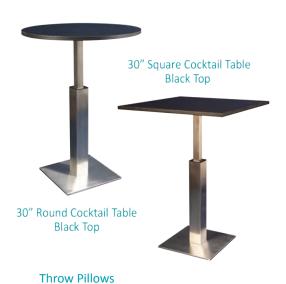

## SPECIALTY FURNITURE ORDER FORM

5675 McLaughlin Road, Mississauga, Ontario, L5R 3K5 Tel: 905-283-0500 Fax: 905-283-0501 Toll Free: 1-877-437-4247

|             |                                                                                | toro              | ntoexhibitor     | services@      | ges.com | www.gesexpo.ca                                         |                   |                  |         |
|-------------|--------------------------------------------------------------------------------|-------------------|------------------|----------------|---------|--------------------------------------------------------|-------------------|------------------|---------|
| SHO         | w: PDA                                                                         | C <b>201</b> 6    | 1                |                |         | DISCOUNT PRICE DEADLINE DATE:                          | Februar           | ry 16, 2         | 016     |
|             | EXHIBITOR IN                                                                   | NFORMA            | NOITA            |                |         | CREDIT CARD                                            | AUTHORI           | ZATION           |         |
|             | BOOTH #:                                                                       |                   |                  |                |         | MASTERCARD                                             | □VISA [           | AMEX             |         |
| COMF        | PANY                                                                           |                   |                  |                |         |                                                        |                   |                  |         |
| STRE        | ET                                                                             |                   |                  |                |         | EXPIRY DATE                                            | 1                 |                  |         |
| CITY_       | PROV/STA                                                                       | TE                | CODE_            |                |         |                                                        |                   |                  |         |
| E-MAI       | L                                                                              |                   |                  |                |         | CARDH                                                  | OLDER NAME        |                  |         |
| PHON        | E F                                                                            | -AX               |                  |                |         | CARDHOL                                                | DER SIGNATURE     |                  |         |
| CONT        | ACT NAME                                                                       |                   |                  |                |         |                                                        | ED (PAYABLE TO GI | ES CANADA)       |         |
|             | ALL ORDERS MUST BE PRE                                                         | PAID IN F         | ULL (ORE         | DERS CA        | TON NA  | BE PROCESSED UNTIL PA                                  | YMENT IS R        | ECEIVED)         |         |
| QTY         | DESCRIPTION                                                                    | DISCOUNT<br>PRICE | REGULAR<br>PRICE | TOTAL          | QTY     | DESCRIPTION                                            | DISCOUNT<br>PRICE | REGULAR<br>PRICE | TOTAL   |
|             | Black Ladder Stool (Cloth Seat)                                                | \$140.00          | \$210.00         |                |         | 42" Black Meeting Table (Round)                        | \$150.00          | \$225.00         |         |
|             | Equino White Stool                                                             | \$164.00          | \$246.00         |                |         | Leather Ripple Sled Base<br>Meeting Chair □grey □black | \$108.00          | \$162.00         |         |
|             | Leather Stool □white □red □black                                               | \$164.00          | \$246.00         |                |         | Bar Fridge                                             | \$203.00          | \$304.00         |         |
|             | Chrome Wireback Stool                                                          | \$172.00          | \$258.00         |                |         | Literature Stand                                       | \$180.00          | \$270.00         |         |
|             | Sculpted Leather Chair  white pred plack                                       | \$241.00          | \$362.00         |                |         | White Meeting Chair                                    | \$124.00          | \$186.00         |         |
|             | Sculpted Leather Loveseat                                                      | \$328.00          | \$491.00         |                |         | 72" Chrome & White<br>Meeting Table                    | \$354.00          | \$531.00         |         |
|             | Chrome/White Cocktail Table (24" square top, 42" high)                         | \$151.00          | \$226.00         |                |         | Round Meeting Chairs  white pred plack                 | \$113.00          | \$170.00         |         |
|             | Round Cocktail Table (Black 30" diameter top, 42" high)                        | \$164.00          | \$246.00         |                |         | 24"x48" Coffee Table<br>□white top □black top          | \$146.00          | \$219.00         |         |
|             | Square Cocktail Table (Black 30" top, 42" high)                                | \$164.00          | \$246.00         |                |         | 24" Round End Table<br>□white top □black top           | \$129.00          | \$193.00         |         |
|             | Corbusier Leather Chair<br>□white □red □black                                  | \$282.00          | \$423.00         |                |         | Round Coffee Table □32" □39 □white top □black top      | "   \$144.00      | \$216.00         |         |
|             | Corbusier Leather Loveseat<br>□white □red □black                               | \$366.00          | \$548.00         |                |         | Round Tub Chairs  white black                          | \$233.00          | \$350.00         |         |
|             | 18" Throw Pillows □white □pink □blue □red □orange □yellow □black □green        | \$27.00           | \$40.00          |                |         | NOTE* 3 Seater Sofa Av<br>On-site orders are su        |                   |                  |         |
| <u>Term</u> | s & Conditions                                                                 |                   |                  |                |         | ı                                                      |                   | _                |         |
| •Col        | ours, sizes and styles may vary.<br>orders received after the Discount Pr      | ice Date wi       | Il be proces     | sed at the     | Regular |                                                        | SUBTOTAL          |                  |         |
| •Exh        | ibitor is responsible for all items for t                                      | the duration      | of the show      |                | oguidi  |                                                        | 13% HST<br>TOTAL  |                  |         |
| •Cha        | re will be no refunds/exchanges for<br>larges are for rental of equipment only | y. All items r    | emain the p      |                |         |                                                        | . 0 ./12          | HST #R10         | 4060264 |
| •All (      | claims or discrepancies must be sett                                           |                   |                  | ·              |         | ·                                                      | +h GES            |                  |         |
|             | i nave read a                                                                  | ına unaer         | stand the        | e ierms a      | s cona  | itions of my Agreement wi                              | ın GES.           |                  |         |
|             |                                                                                | Signature         |                  | _ <del>_</del> |         | Date                                                   |                   |                  |         |