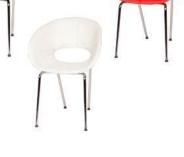

# furnishings

Grey Fabric Side Chair

**Grey Fabric Counter Stool** 

Grey Fabric Arm Chair

**Grey Lounge Chair** 

30" Round / 30" High Starbase Table

30" Round / 18" High Coffee Table

4' and 6' Long Skirted Counter with White Vinyl Top