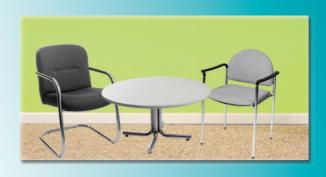

# furnishings

Grey Fabric Side Chair

**Grey Fabric Counter Stool** 

Grey Fabric Arm Chair

**Grey Lounge Chair** 

30" Round / 30" High Starbase Table

30" Round / 18" High Coffee Table

4' and 6' Long Skirted Counter with White Vinyl Top

4', 6', or 8' Long Skirted Table with White Vinyl Top