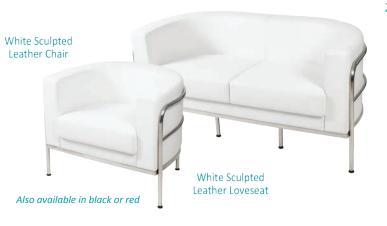

# specialty furniture

72" Chrome & White Meeting Table

24" Round End Table Black Top

24" Round End Table

Also available in 39" round coffee tables

White Round Tub Chairs

**Black Round Tub Chairs** 

Q Still can't find it?) For more options please contact the Exhibitor Services Department 905.283.0500

## SPECIALTY FURNITURE ORDER FORM

5675 McLaughlin Road, Mississauga, Ontario, L5R 3K5 Tel: 905-283-0500 Fax: 905-283-0501 Toll Free: 1-877-437-4247

|             |                                                                                | toro              | ntoexhibitor     | services@      | ges.com | www.gesexpo.ca                                         |                   |                  |         |
|-------------|--------------------------------------------------------------------------------|-------------------|------------------|----------------|---------|--------------------------------------------------------|-------------------|------------------|---------|
| SHO         | w: PDA                                                                         | C <b>201</b> 6    | 1                |                |         | DISCOUNT PRICE DEADLINE DATE:                          | Februar           | ry 16, 2         | 016     |
|             | EXHIBITOR IN                                                                   | NFORMA            | NOITA            |                |         | CREDIT CARD                                            | AUTHORI           | ZATION           |         |
|             | BOOTH #:                                                                       |                   |                  |                |         | MASTERCARD                                             | □VISA [           | AMEX             |         |
| COMF        | PANY                                                                           |                   |                  |                |         |                                                        |                   |                  |         |
| STRE        | ET                                                                             |                   |                  |                |         | EXPIRY DATE                                            | 1                 |                  |         |
| CITY_       | PROV/STA                                                                       | TE                | CODE_            |                |         |                                                        |                   |                  |         |
| E-MAI       | L                                                                              |                   |                  |                |         | CARDH                                                  | OLDER NAME        |                  |         |
| PHON        | E F                                                                            | -AX               |                  |                |         | CARDHOL                                                | DER SIGNATURE     |                  |         |
| CONT        | ACT NAME                                                                       |                   |                  |                |         |                                                        | ED (PAYABLE TO GI | ES CANADA)       |         |
|             | ALL ORDERS MUST BE PRE                                                         | PAID IN F         | ULL (ORE         | DERS CA        | TON NA  | BE PROCESSED UNTIL PA                                  | YMENT IS R        | ECEIVED)         |         |
| QTY         | DESCRIPTION                                                                    | DISCOUNT<br>PRICE | REGULAR<br>PRICE | TOTAL          | QTY     | DESCRIPTION                                            | DISCOUNT<br>PRICE | REGULAR<br>PRICE | TOTAL   |
|             | Black Ladder Stool (Cloth Seat)                                                | \$140.00          | \$210.00         |                |         | 42" Black Meeting Table (Round)                        | \$150.00          | \$225.00         |         |
|             | Equino White Stool                                                             | \$164.00          | \$246.00         |                |         | Leather Ripple Sled Base<br>Meeting Chair □grey □black | \$108.00          | \$162.00         |         |
|             | Leather Stool □white □red □black                                               | \$164.00          | \$246.00         |                |         | Bar Fridge                                             | \$203.00          | \$304.00         |         |
|             | Chrome Wireback Stool                                                          | \$172.00          | \$258.00         |                |         | Literature Stand                                       | \$180.00          | \$270.00         |         |
|             | Sculpted Leather Chair  white pred plack                                       | \$241.00          | \$362.00         |                |         | White Meeting Chair                                    | \$124.00          | \$186.00         |         |
|             | Sculpted Leather Loveseat                                                      | \$328.00          | \$491.00         |                |         | 72" Chrome & White<br>Meeting Table                    | \$354.00          | \$531.00         |         |
|             | Chrome/White Cocktail Table (24" square top, 42" high)                         | \$151.00          | \$226.00         |                |         | Round Meeting Chairs  white pred plack                 | \$113.00          | \$170.00         |         |
|             | Round Cocktail Table (Black 30" diameter top, 42" high)                        | \$164.00          | \$246.00         |                |         | 24"x48" Coffee Table<br>□white top □black top          | \$146.00          | \$219.00         |         |
|             | Square Cocktail Table (Black 30" top, 42" high)                                | \$164.00          | \$246.00         |                |         | 24" Round End Table<br>□white top □black top           | \$129.00          | \$193.00         |         |
|             | Corbusier Leather Chair<br>□white □red □black                                  | \$282.00          | \$423.00         |                |         | Round Coffee Table □32" □39 □white top □black top      | "   \$144.00      | \$216.00         |         |
|             | Corbusier Leather Loveseat<br>□white □red □black                               | \$366.00          | \$548.00         |                |         | Round Tub Chairs  white black                          | \$233.00          | \$350.00         |         |
|             | 18" Throw Pillows □white □pink □blue □red □orange □yellow □black □green        | \$27.00           | \$40.00          |                |         | NOTE* 3 Seater Sofa Av<br>On-site orders are su        |                   |                  |         |
| <u>Term</u> | s & Conditions                                                                 |                   |                  |                |         | ı                                                      |                   | _                |         |
| •Col        | ours, sizes and styles may vary.<br>orders received after the Discount Pr      | ice Date wi       | Il be proces     | sed at the     | Regular |                                                        | SUBTOTAL          |                  |         |
| •Exh        | ibitor is responsible for all items for t                                      | the duration      | of the show      |                | oguidi  |                                                        | 13% HST<br>TOTAL  |                  |         |
| •Cha        | re will be no refunds/exchanges for<br>larges are for rental of equipment only | y. All items r    | emain the p      |                |         |                                                        | . 0 ./12          | HST #R10         | 4060264 |
| •All (      | claims or discrepancies must be sett                                           |                   |                  | ·              |         | ·                                                      | +h GES            |                  |         |
|             | i nave read a                                                                  | ına unaer         | stand the        | e ierms a      | s cona  | itions of my Agreement wi                              | ın GES.           |                  |         |
|             |                                                                                | Signature         |                  | _ <del>_</del> |         | Date                                                   |                   |                  |         |