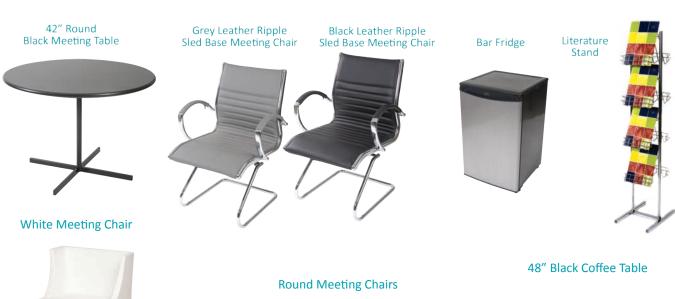

# specialty furniture

72" Chrome & White Meeting Table

24" Round End Table Black Top

24" Round End Table

Also available in 39" round coffee tables

White Round Tub Chairs

**Black Round Tub Chairs** 

Q Still can't find it?) For more options please contact the Exhibitor Services Department 905.283.0500