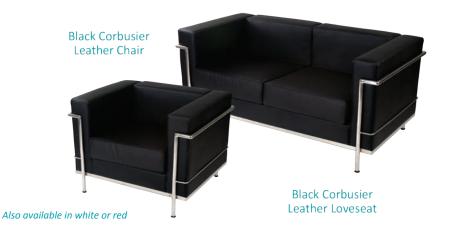

# specialty furniture

72" Chrome & White Meeting Table

24" Round End Table Black Top

24" Round End Table

Also available in 39" round coffee tables

White Round Tub Chairs

**Black Round Tub Chairs** 

Q Still can't find it?) For more options please contact the Exhibitor Services Department 905.283.0500

## SPECIALTY FURNITURE ORDER FORM

5675 McLaughlin Road, Mississauga, Ontario, L5R 3K5 Tel: 905-283-0500 Fax: 905-283-0501 Toll Free: 1-877-437-4247

|             |                                                                                | toro              | ntoexhibitor     | services@      | ges.com | www.gesexpo.ca                                         |                   |                  |         |
|-------------|--------------------------------------------------------------------------------|-------------------|------------------|----------------|---------|--------------------------------------------------------|-------------------|------------------|---------|
| SHO         | w: PDA                                                                         | C <b>201</b> 6    | 1                |                |         | DISCOUNT PRICE DEADLINE DATE:                          | Februar           | ry 16, 2         | 016     |
|             | EXHIBITOR IN                                                                   | NFORMA            | NOITA            |                |         | CREDIT CARD                                            | AUTHORI           | ZATION           |         |
|             | BOOTH #:                                                                       |                   |                  |                |         | MASTERCARD                                             | □VISA [           | AMEX             |         |
| COMF        | PANY                                                                           |                   |                  |                |         |                                                        |                   |                  |         |
| STRE        | ET                                                                             |                   |                  |                |         | EXPIRY DATE                                            | 1                 |                  |         |
| CITY_       | PROV/STA                                                                       | TE                | CODE_            |                |         |                                                        |                   |                  |         |
| E-MAI       | L                                                                              |                   |                  |                |         | CARDH                                                  | OLDER NAME        |                  |         |
| PHON        | E F                                                                            | -AX               |                  |                |         | CARDHOL                                                | DER SIGNATURE     |                  |         |
| CONT        | ACT NAME                                                                       |                   |                  |                |         |                                                        | ED (PAYABLE TO GI | ES CANADA)       |         |
|             | ALL ORDERS MUST BE PRE                                                         | PAID IN F         | ULL (ORE         | DERS CA        | TON NA  | BE PROCESSED UNTIL PA                                  | YMENT IS R        | ECEIVED)         |         |
| QTY         | DESCRIPTION                                                                    | DISCOUNT<br>PRICE | REGULAR<br>PRICE | TOTAL          | QTY     | DESCRIPTION                                            | DISCOUNT<br>PRICE | REGULAR<br>PRICE | TOTAL   |
|             | Black Ladder Stool (Cloth Seat)                                                | \$140.00          | \$210.00         |                |         | 42" Black Meeting Table (Round)                        | \$150.00          | \$225.00         |         |
|             | Equino White Stool                                                             | \$164.00          | \$246.00         |                |         | Leather Ripple Sled Base<br>Meeting Chair □grey □black | \$108.00          | \$162.00         |         |
|             | Leather Stool □white □red □black                                               | \$164.00          | \$246.00         |                |         | Bar Fridge                                             | \$203.00          | \$304.00         |         |
|             | Chrome Wireback Stool                                                          | \$172.00          | \$258.00         |                |         | Literature Stand                                       | \$180.00          | \$270.00         |         |
|             | Sculpted Leather Chair  white pred plack                                       | \$241.00          | \$362.00         |                |         | White Meeting Chair                                    | \$124.00          | \$186.00         |         |
|             | Sculpted Leather Loveseat                                                      | \$328.00          | \$491.00         |                |         | 72" Chrome & White<br>Meeting Table                    | \$354.00          | \$531.00         |         |
|             | Chrome/White Cocktail Table (24" square top, 42" high)                         | \$151.00          | \$226.00         |                |         | Round Meeting Chairs  white pred plack                 | \$113.00          | \$170.00         |         |
|             | Round Cocktail Table (Black 30" diameter top, 42" high)                        | \$164.00          | \$246.00         |                |         | 24"x48" Coffee Table<br>□white top □black top          | \$146.00          | \$219.00         |         |
|             | Square Cocktail Table (Black 30" top, 42" high)                                | \$164.00          | \$246.00         |                |         | 24" Round End Table<br>□white top □black top           | \$129.00          | \$193.00         |         |
|             | Corbusier Leather Chair<br>□white □red □black                                  | \$282.00          | \$423.00         |                |         | Round Coffee Table □32" □39 □white top □black top      | "   \$144.00      | \$216.00         |         |
|             | Corbusier Leather Loveseat<br>□white □red □black                               | \$366.00          | \$548.00         |                |         | Round Tub Chairs  white black                          | \$233.00          | \$350.00         |         |
|             | 18" Throw Pillows □white □pink □blue □red □orange □yellow □black □green        | \$27.00           | \$40.00          |                |         | NOTE* 3 Seater Sofa Av<br>On-site orders are su        |                   |                  |         |
| <u>Term</u> | s & Conditions                                                                 |                   |                  |                |         | ı                                                      |                   | _                |         |
| •Col        | ours, sizes and styles may vary.<br>orders received after the Discount Pr      | ice Date wi       | Il be proces     | sed at the     | Regular |                                                        | SUBTOTAL          |                  |         |
| •Exh        | ibitor is responsible for all items for t                                      | the duration      | of the show      |                | oguidi  |                                                        | 13% HST<br>TOTAL  |                  |         |
| •Cha        | re will be no refunds/exchanges for<br>larges are for rental of equipment only | y. All items r    | emain the p      |                |         |                                                        | . 0 ./12          | HST #R10         | 4060264 |
| •All (      | claims or discrepancies must be sett                                           |                   |                  | ·              |         | ·                                                      | +h GES            |                  |         |
|             | i nave read a                                                                  | ına unaer         | stand the        | e ierms a      | s cona  | itions of my Agreement wi                              | ın GES.           |                  |         |
|             |                                                                                | Signature         |                  | _ <del>_</del> |         | Date                                                   |                   |                  |         |