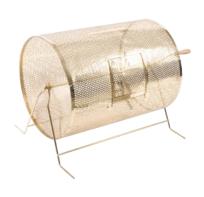

# furnishings

22" W X 28" H Easel Chrome Sign Holder (sign extra)

Gold Ballot Drum

Plexi Pocket
(Wall Mountable only,
not self-standing)

40" W x 20" D x 41" H White Counter Storage Unit

Plastic Wastebasket

## **FURNISHINGS ORDER FORM**

5675 McLaughlin Road, Mississauga, Ontario, L5R 3K5 Tel: 905-283-0500 Fax: 905-283-0501 Toll Free: 1-877-437-4247

| SHOW:   | PDA                                                                                    | AC 201            | 6                |              |        | DISCO<br>DEADI | UNT PRICE<br>INE DATE: | Febru             | ary 16,          | 2016    |
|---------|----------------------------------------------------------------------------------------|-------------------|------------------|--------------|--------|----------------|------------------------|-------------------|------------------|---------|
|         | <b>EXHIBITOR</b>                                                                       | INFORM            | MATION           |              |        | С              | REDIT CARD             | AUTHO             | RIZATIO          | ON      |
|         | BOOTH #:                                                                               |                   |                  |              |        | M/             | ASTERCARD              | □VISA             | ☐ AMI            | ΕX      |
| COMPANY |                                                                                        |                   |                  |              | [      |                |                        |                   |                  |         |
| STREET_ |                                                                                        |                   |                  |              |        | EXI            | PIRY DATE              | 1                 |                  |         |
| CITY    | PROV/ST                                                                                | ATE               | CODE             |              |        |                |                        |                   |                  |         |
| E-MAIL  |                                                                                        |                   |                  |              |        |                | CARDHO                 | DLDER NAME        |                  |         |
| PHONE   |                                                                                        | FAX               |                  |              |        |                | CARDHOLF               | ER SIGNATUR       | F                |         |
| CONTACT | NAME                                                                                   |                   |                  |              |        |                | CHEQUE ATTACHE         |                   |                  | A)      |
| AL      | L ORDERS MUST BE PR                                                                    | REPAID IN         | FULL (OF         | RDERS CAN I  | NOT BE | PROCE          | SSED UNTIL PA          | YMENT IS          | RECEIVE          | ED)     |
|         | FURNIS                                                                                 | HINGS             |                  |              |        |                | SKIRTED TAB            | LES 30"           | HIGH             |         |
| QTY     | DESCRIPTION                                                                            | DISCOUNT<br>PRICE | REGULAR<br>PRICE | TOTAL        | BLAC   | K 🔲 BLUE       | BURGUNDY 0             | GREEN RE          | D SILVER         | ☐ WHITE |
|         | Grey Fabric Side Chair                                                                 | \$41.00           | \$61.00          |              | QTY    | DE             | ESCRIPTION             | DISCOUNT<br>PRICE | REGULAR<br>PRICE | TOTAL   |
|         | Grey Fabric Counter Stool                                                              | \$75.00           | \$112.00         |              |        | 4 Ft. Lc       | ong x 2 Ft. Wide       | \$75.00           | \$113.00         |         |
|         | Grey Fabric Arm Chair                                                                  | \$56.00           | \$84.00          |              |        | 6 Ft. Lo       | ong x 2 Ft. Wide       | \$92.00           | \$137.00         |         |
|         | Grey Lounge Chair                                                                      | \$77.00           | \$116.00         |              |        | 8 Ft. Lc       | ng x 2 Ft. Wide        | \$110.00          | \$165.00         |         |
|         | Steno Chair                                                                            | \$79.00           | \$118.00         |              |        | Skirted        | Fourth Side            | Add \$3           | 7.00 ea.         |         |
|         |                                                                                        | \$79.00           | \$110.00         |              |        | S              | KIRTED COUN            | ITFR 42"          | HIGH             |         |
|         | Starbase Table<br>30" Round 30" High                                                   | \$75.00           | \$113.00         |              | В      | LACK           | BLUE                   | SILV              | _                | WHITE   |
|         | 30" Round 18" High<br>Coffee Table                                                     | \$61.00           | \$91.00          |              | QTY    | DE             | SCRIPTION              | DISCOUNT<br>PRICE | REGULAR<br>PRICE | TOTAL   |
|         | Coat Tree                                                                              | \$37.00           | \$56.00          |              |        | 4 Ft. Lo       | ng x 2 Ft. Wide        | \$114.00          | \$171.00         |         |
|         | 22" x 28" Chrome Sign                                                                  |                   |                  |              |        | 6 Ft. Lo       | ng x 2 Ft. Wide        | \$129.00          | \$193.00         |         |
|         | Holder (Sign Extra)                                                                    | \$71.00           | \$107.00         |              |        | Skirted        | Fourth Side            | Add \$37          | 7.00 ea.         |         |
|         | Easel                                                                                  | \$43.00           | \$65.00          |              |        |                | NON SKIRTE             | D TABLE           | S                |         |
|         | Gold Ballot Drum                                                                       | \$87.00           | \$131.00         |              |        | П4 Ft.         | □6 Ft. □8 Ft.          | \$57.00           | \$85.00          |         |
|         | Plexi Pocket (wall mountable only)                                                     | \$35.00           | \$52.00          |              |        | 42" H          | □ 4 Ft. □ 6 Ft.        | Add \$40          | 0.00 ea.         |         |
|         | White Counter Storage<br>Unit 41" H                                                    | \$193.00          | \$289.00         |              |        |                |                        |                   |                  |         |
|         | Bag Holder 41"H                                                                        | \$68.00           | \$102.00         |              |        |                | BLACK BLUE             |                   |                  | ITE     |
|         | 1 Pair of Stanchions                                                                   | \$126.00          | \$188.00         |              |        | _              | gh (Per Linear Ft.)    | \$10.00           | \$15.00          |         |
|         | Plastic Wastebasket                                                                    | \$16.00           | \$24.00          |              |        |                | gh (Per Linear Ft.)    | \$14.00           | \$21.00          |         |
| Terms 8 | & Conditions                                                                           | <b>V.0.00</b>     | <b>V</b> 200     |              |        | 10.4           |                        | ¥100              | <b>4200</b>      |         |
|         | ers received after the Discount Price Da<br>or is responsible for all items for the du |                   |                  | gular Price. |        |                |                        | BTOTAL            |                  |         |
|         | our is not chosen, GES will choose a co<br>es are for rental of equipment only. All i  |                   | e property of GE | ES.          |        |                | '                      | 13% HST           |                  |         |
|         | not responsible for exhibit materials let                                              |                   |                  |              |        |                |                        | TOTAL             | 1                |         |