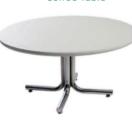

# furnishings

Grey Fabric Side Chair

**Grey Fabric Counter Stool** 

Grey Fabric Arm Chair

**Grey Lounge Chair** 

30" Round / 30" High Starbase Table

30" Round / 18" High Coffee Table

4' and 6' Long Skirted Counter with White Vinyl Top

## **FURNISHINGS ORDER FORM**

5675 McLaughlin Road, Mississauga, Ontario, L5R 3K5 Tel: 905-283-0500 Fax: 905-283-0501 Toll Free: 1-877-437-4247

| SHOW:   | PDA                                                                                    | AC 201            | 6                |              |        | DISCO<br>DEADI | UNT PRICE<br>INE DATE: | Febru             | ary 16,          | 2016    |
|---------|----------------------------------------------------------------------------------------|-------------------|------------------|--------------|--------|----------------|------------------------|-------------------|------------------|---------|
|         | <b>EXHIBITOR</b>                                                                       | INFORM            | MATION           |              |        | С              | REDIT CARD             | AUTHO             | RIZATIO          | ON      |
|         | BOOTH #:                                                                               |                   |                  |              |        | M/             | ASTERCARD              | □VISA             | ☐ AMI            | ΕX      |
| COMPANY |                                                                                        |                   |                  |              | [      |                |                        |                   |                  |         |
| STREET_ |                                                                                        |                   |                  |              |        | EXI            | PIRY DATE              | 1                 |                  |         |
| CITY    | PROV/ST                                                                                | ATE               | CODE             |              |        |                |                        |                   |                  |         |
| E-MAIL  |                                                                                        |                   |                  |              |        |                | CARDHO                 | DLDER NAME        |                  |         |
| PHONE   |                                                                                        | FAX               |                  |              |        |                | CARDHOLF               | ER SIGNATUR       | F                |         |
| CONTACT | NAME                                                                                   |                   |                  |              |        |                | CHEQUE ATTACHE         |                   |                  | A)      |
| AL      | L ORDERS MUST BE PR                                                                    | REPAID IN         | FULL (OF         | RDERS CAN I  | NOT BE | PROCE          | SSED UNTIL PA          | YMENT IS          | RECEIVE          | ED)     |
|         | FURNIS                                                                                 | HINGS             |                  |              |        |                | SKIRTED TAB            | LES 30"           | HIGH             |         |
| QTY     | DESCRIPTION                                                                            | DISCOUNT<br>PRICE | REGULAR<br>PRICE | TOTAL        | BLAC   | K 🔲 BLUE       | BURGUNDY 0             | GREEN RE          | D SILVER         | ☐ WHITE |
|         | Grey Fabric Side Chair                                                                 | \$41.00           | \$61.00          |              | QTY    | DE             | ESCRIPTION             | DISCOUNT<br>PRICE | REGULAR<br>PRICE | TOTAL   |
|         | Grey Fabric Counter Stool                                                              | \$75.00           | \$112.00         |              |        | 4 Ft. Lc       | ong x 2 Ft. Wide       | \$75.00           | \$113.00         |         |
|         | Grey Fabric Arm Chair                                                                  | \$56.00           | \$84.00          |              |        | 6 Ft. Lo       | ong x 2 Ft. Wide       | \$92.00           | \$137.00         |         |
|         | Grey Lounge Chair                                                                      | \$77.00           | \$116.00         |              |        | 8 Ft. Lc       | ng x 2 Ft. Wide        | \$110.00          | \$165.00         |         |
|         | Steno Chair                                                                            | \$79.00           | \$118.00         |              |        | Skirted        | Fourth Side            | Add \$3           | 7.00 ea.         |         |
|         |                                                                                        | \$79.00           | \$110.00         |              |        | S              | KIRTED COUN            | ITFR 42"          | HIGH             |         |
|         | Starbase Table<br>30" Round 30" High                                                   | \$75.00           | \$113.00         |              | В      | LACK           | BLUE                   | SILV              | _                | WHITE   |
|         | 30" Round 18" High<br>Coffee Table                                                     | \$61.00           | \$91.00          |              | QTY    | DE             | SCRIPTION              | DISCOUNT<br>PRICE | REGULAR<br>PRICE | TOTAL   |
|         | Coat Tree                                                                              | \$37.00           | \$56.00          |              |        | 4 Ft. Lo       | ng x 2 Ft. Wide        | \$114.00          | \$171.00         |         |
|         | 22" x 28" Chrome Sign                                                                  |                   |                  |              |        | 6 Ft. Lo       | ng x 2 Ft. Wide        | \$129.00          | \$193.00         |         |
|         | Holder (Sign Extra)                                                                    | \$71.00           | \$107.00         |              |        | Skirted        | Fourth Side            | Add \$37          | 7.00 ea.         |         |
|         | Easel                                                                                  | \$43.00           | \$65.00          |              |        |                | NON SKIRTE             | D TABLE           | S                |         |
|         | Gold Ballot Drum                                                                       | \$87.00           | \$131.00         |              |        | П4 Ft.         | □6 Ft. □8 Ft.          | \$57.00           | \$85.00          |         |
|         | Plexi Pocket (wall mountable only)                                                     | \$35.00           | \$52.00          |              |        | 42" H          | □ 4 Ft. □ 6 Ft.        | Add \$40          | 0.00 ea.         |         |
|         | White Counter Storage<br>Unit 41" H                                                    | \$193.00          | \$289.00         |              |        |                |                        |                   |                  |         |
|         | Bag Holder 41"H                                                                        | \$68.00           | \$102.00         |              |        |                | BLACK BLUE             |                   |                  | ITE     |
|         | 1 Pair of Stanchions                                                                   | \$126.00          | \$188.00         |              |        | _              | gh (Per Linear Ft.)    | \$10.00           | \$15.00          |         |
|         | Plastic Wastebasket                                                                    | \$16.00           | \$24.00          |              |        |                | gh (Per Linear Ft.)    | \$14.00           | \$21.00          |         |
| Terms 8 | & Conditions                                                                           | <b>V.0.00</b>     | <b>V</b> 200     |              |        | 10.4           |                        | ¥100              | <b>4200</b>      |         |
|         | ers received after the Discount Price Da<br>or is responsible for all items for the du |                   |                  | gular Price. |        |                |                        | BTOTAL            |                  |         |
|         | our is not chosen, GES will choose a co<br>es are for rental of equipment only. All i  |                   | e property of GE | ES.          |        |                | '                      | 13% HST           |                  |         |
|         | not responsible for exhibit materials let                                              |                   |                  |              |        |                |                        | TOTAL             | 1                |         |