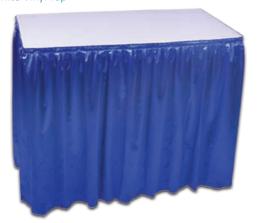

# furnishings

Grey Fabric Side Chair

**Grey Fabric Counter Stool** 

Grey Fabric Arm Chair

**Grey Lounge Chair** 

30" Round / 30" High Starbase Table

30" Round / 18" High Coffee Table

4' and 6' Long Skirted Counter with White Vinyl Top

4', 6', or 8' Long Skirted Table with White Vinyl Top

#### **FURNISHINGS ORDER FORM**

5675 McLaughlin Road, Mississauga, Ontario, L5R 3K5 Tel: 905-283-0500 Fax: 905-283-0501 Toll Free: 1-877-437-4247

|                                                                                                                                        |                                                                                                                                                                                                                                                                                                                                                        | to                                                                                                             | rontoexhibit                                            | orservices@ges                                | .com  | www.gese                            | xpo.ca                    |                             |                  |         |  |
|----------------------------------------------------------------------------------------------------------------------------------------|--------------------------------------------------------------------------------------------------------------------------------------------------------------------------------------------------------------------------------------------------------------------------------------------------------------------------------------------------------|----------------------------------------------------------------------------------------------------------------|---------------------------------------------------------|-----------------------------------------------|-------|-------------------------------------|---------------------------|-----------------------------|------------------|---------|--|
| SHOW:                                                                                                                                  | FABTECH                                                                                                                                                                                                                                                                                                                                                | Canada                                                                                                         | 2016                                                    |                                               |       |                                     | OUNT PRICE<br>DLINE DATE: | Febru                       | ary 22,          | 2016    |  |
|                                                                                                                                        | <b>EXHIBITOR</b>                                                                                                                                                                                                                                                                                                                                       | INFORM                                                                                                         | MATION                                                  |                                               |       |                                     | CREDIT CARD               | AUTHO                       | RIZATIO          | N       |  |
|                                                                                                                                        | BOOTH #:                                                                                                                                                                                                                                                                                                                                               |                                                                                                                |                                                         |                                               |       |                                     | MASTERCARD                | □VISA                       | ☐ AME            | ΞX      |  |
| COMPANY                                                                                                                                | <u></u>                                                                                                                                                                                                                                                                                                                                                |                                                                                                                |                                                         |                                               |       |                                     |                           |                             |                  |         |  |
| STREET_                                                                                                                                |                                                                                                                                                                                                                                                                                                                                                        |                                                                                                                |                                                         |                                               |       | E                                   | XPIRY DATE                | /                           |                  |         |  |
| CITY                                                                                                                                   | PROV/S1                                                                                                                                                                                                                                                                                                                                                | TATE                                                                                                           | CODE                                                    |                                               |       |                                     |                           |                             |                  |         |  |
| E-MAIL                                                                                                                                 |                                                                                                                                                                                                                                                                                                                                                        |                                                                                                                |                                                         |                                               |       |                                     | CARDHO                    | OLDER NAME                  |                  |         |  |
| PHONE                                                                                                                                  |                                                                                                                                                                                                                                                                                                                                                        | _FAX                                                                                                           |                                                         |                                               |       |                                     | CARDHOLI                  | DER SIGNATUR                | F                |         |  |
| CONTACT                                                                                                                                | NAME                                                                                                                                                                                                                                                                                                                                                   |                                                                                                                |                                                         |                                               |       |                                     | CHEQUE ATTACH             |                             |                  | A)      |  |
| Al                                                                                                                                     | L ORDERS MUST BE PF                                                                                                                                                                                                                                                                                                                                    | REPAID IN                                                                                                      | FULL (OF                                                | RDERS CAN                                     | NOT B | E PROC                              | ESSED UNTIL PA            | YMENT IS                    | RECEIVE          | ED)     |  |
|                                                                                                                                        | FURNIS                                                                                                                                                                                                                                                                                                                                                 | HINGS                                                                                                          |                                                         |                                               |       |                                     | SKIRTED TAB               | LES 30"                     | HIGH             |         |  |
| QTY                                                                                                                                    | DESCRIPTION                                                                                                                                                                                                                                                                                                                                            | DISCOUNT<br>PRICE                                                                                              | REGULAR<br>PRICE                                        | TOTAL                                         | BL    | АСК 🔲 ВІ                            | UE BURGUNDY               | GREEN RE                    | D SILVER         | ☐ WHITE |  |
|                                                                                                                                        | Grey Fabric Side Chair                                                                                                                                                                                                                                                                                                                                 | \$45.00                                                                                                        | \$68.00                                                 |                                               | QT    | Y                                   | DESCRIPTION               | DISCOUNT<br>PRICE           | REGULAR<br>PRICE | TOTAL   |  |
|                                                                                                                                        | Grey Fabric Counter Stool                                                                                                                                                                                                                                                                                                                              | \$92.00                                                                                                        | \$137.00                                                |                                               |       | 4 Ft.                               | Long x 2 Ft. Wide         | \$87.00                     | \$131.00         |         |  |
|                                                                                                                                        | Grey Fabric Arm Chair                                                                                                                                                                                                                                                                                                                                  | \$65.00                                                                                                        | \$98.00                                                 |                                               |       | 6 Ft.                               | Long x 2 Ft. Wide         | \$103.00                    | \$155.00         |         |  |
|                                                                                                                                        | Grey Lounge Chair                                                                                                                                                                                                                                                                                                                                      | \$86.00                                                                                                        | \$129.00                                                |                                               |       | 8 Ft.                               | Long x 2 Ft. Wide         | \$131.00                    | \$196.00         |         |  |
|                                                                                                                                        | , ,                                                                                                                                                                                                                                                                                                                                                    | <u> </u>                                                                                                       | <u> </u>                                                |                                               |       | Skirte                              | ed Fourth Side            | Add \$5                     | 9.00 ea.         |         |  |
|                                                                                                                                        | Steno Chair                                                                                                                                                                                                                                                                                                                                            | \$89.00                                                                                                        | <b>\$89.00</b> \$133.00                                 |                                               |       | SKIRTED COUN                        | ITED 42"                  | , NICH                      |                  |         |  |
|                                                                                                                                        | Starbase Table<br>30" Round 30" High                                                                                                                                                                                                                                                                                                                   | \$93.00                                                                                                        | \$139.00                                                |                                               |       | BLACK                               | BLUE                      | SILV                        |                  |         |  |
|                                                                                                                                        | 30" Round 18" High<br>Coffee Table                                                                                                                                                                                                                                                                                                                     | \$71.00                                                                                                        | \$106.00                                                |                                               | QT    |                                     | DESCRIPTION               | DISCOUNT<br>PRICE           | REGULAR<br>PRICE | TOTAL   |  |
|                                                                                                                                        | Coat Tree                                                                                                                                                                                                                                                                                                                                              | \$39.00                                                                                                        | \$60.00                                                 |                                               |       | 4 Ft.                               | Long x 2 Ft. Wide         | \$131.00                    | \$196.00         |         |  |
|                                                                                                                                        | 22" x 28" Chrome Sign<br>Holder (Sign Extra)                                                                                                                                                                                                                                                                                                           | \$82.00                                                                                                        | \$122.00                                                |                                               |       | _                                   | Long x 2 Ft. Wide         | \$148.00                    | \$222.00         |         |  |
|                                                                                                                                        | Easel                                                                                                                                                                                                                                                                                                                                                  | \$50.00                                                                                                        | \$75.00                                                 |                                               |       | Skirted Fourth Side Add \$59.00 ea. |                           |                             |                  |         |  |
|                                                                                                                                        | Gold Ballot Drum                                                                                                                                                                                                                                                                                                                                       | \$96.00                                                                                                        | \$143.00                                                |                                               |       |                                     | NON SKIRTE                | D TABLE                     | S                |         |  |
|                                                                                                                                        | Plexi Pocket (wall mountable only)                                                                                                                                                                                                                                                                                                                     | \$37.00                                                                                                        | \$56.00                                                 |                                               |       | □4 F                                | t.   6 Ft.   8 Ft.        | \$64.00                     | \$96.00          |         |  |
|                                                                                                                                        | White Counter Storage Unit 41" H                                                                                                                                                                                                                                                                                                                       | \$233.00                                                                                                       | \$349.00                                                |                                               |       | 42" ⊢                               | 0.00 ea.                  |                             |                  |         |  |
|                                                                                                                                        | Bag Holder 41"H                                                                                                                                                                                                                                                                                                                                        | \$74.00                                                                                                        | \$111.00                                                |                                               |       |                                     | BLACK BLUE                |                             |                  | ITE     |  |
|                                                                                                                                        | 1 Pair of Stanchions                                                                                                                                                                                                                                                                                                                                   | \$140.00                                                                                                       | \$210.00                                                |                                               |       | 3 Ft.                               | High (Per Linear Ft.)     | \$12.00                     | \$18.00          |         |  |
|                                                                                                                                        | Plastic Wastebasket                                                                                                                                                                                                                                                                                                                                    | \$17.00                                                                                                        | \$26.00                                                 |                                               |       | 8 Ft.                               | High (Per Linear Ft.)     | \$16.00                     | \$25.00          |         |  |
| <ul> <li>All ord</li> <li>Exhibit</li> <li>If a col</li> <li>Charge</li> <li>GES is</li> <li>All clai</li> <li>No reference</li> </ul> | & Conditions  ers received after the Discount Price De or is responsible for all items for the du our is not chosen, GES will choose a case are for rental of equipment only. All is not responsible for exhibit materials lems or discrepancies must be settled at unds/exchanges on cancelled skirted ta fund on furnishings cancelled prior to set. | ration of the sho<br>blour for you.<br>tems remain the<br>ft in GEM rental<br>the GES Servic<br>bles or custom | ow.  e property of GE exhibits or cou e Centre prior to | ES.<br>nter storage units.<br>o show closing. |       | Į.                                  |                           | IBTOTAL<br>13% HST<br>TOTAL | 1                | 4060264 |  |