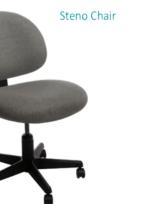

# furnishings

Grey Fabric Side Chair

**Grey Fabric Counter Stool** 

Grey Fabric Arm Chair

**Grey Lounge Chair** 

30" Round / 30" High Starbase Table

30" Round / 18" High Coffee Table

4' and 6' Long Skirted Counter with White Vinyl Top

#### **FURNISHINGS ORDER FORM**

5675 McLaughlin Road, Mississauga, Ontario, L5R 3K5 Tel: 905-283-0500 Fax: 905-283-0501 Toll Free: 1-877-437-4247

|                                                                                                                                        |                                                                                                                                                                                                                                                                                                                                                        | to                                                                                                             | rontoexhibit                                            | orservices@ges                                | .com  | www.gese                            | xpo.ca                    |                             |                  |         |  |
|----------------------------------------------------------------------------------------------------------------------------------------|--------------------------------------------------------------------------------------------------------------------------------------------------------------------------------------------------------------------------------------------------------------------------------------------------------------------------------------------------------|----------------------------------------------------------------------------------------------------------------|---------------------------------------------------------|-----------------------------------------------|-------|-------------------------------------|---------------------------|-----------------------------|------------------|---------|--|
| SHOW:                                                                                                                                  | FABTECH                                                                                                                                                                                                                                                                                                                                                | Canada                                                                                                         | 2016                                                    |                                               |       |                                     | OUNT PRICE<br>DLINE DATE: | Febru                       | ary 22,          | 2016    |  |
|                                                                                                                                        | <b>EXHIBITOR</b>                                                                                                                                                                                                                                                                                                                                       | INFORM                                                                                                         | MATION                                                  |                                               |       |                                     | CREDIT CARD               | AUTHO                       | RIZATIO          | N       |  |
|                                                                                                                                        | BOOTH #:                                                                                                                                                                                                                                                                                                                                               |                                                                                                                |                                                         |                                               |       |                                     | MASTERCARD                | □VISA                       | ☐ AME            | ΞX      |  |
| COMPANY                                                                                                                                | <u></u>                                                                                                                                                                                                                                                                                                                                                |                                                                                                                |                                                         |                                               |       |                                     |                           |                             |                  |         |  |
| STREET_                                                                                                                                |                                                                                                                                                                                                                                                                                                                                                        |                                                                                                                |                                                         |                                               |       | E                                   | XPIRY DATE                | /                           |                  |         |  |
| CITY                                                                                                                                   | PROV/S1                                                                                                                                                                                                                                                                                                                                                | TATE                                                                                                           | CODE                                                    |                                               |       |                                     |                           |                             |                  |         |  |
| E-MAIL                                                                                                                                 |                                                                                                                                                                                                                                                                                                                                                        |                                                                                                                |                                                         |                                               |       |                                     | CARDHO                    | OLDER NAME                  |                  |         |  |
| PHONE                                                                                                                                  |                                                                                                                                                                                                                                                                                                                                                        | _FAX                                                                                                           |                                                         |                                               |       |                                     | CARDHOLI                  | DER SIGNATUR                | F                |         |  |
| CONTACT                                                                                                                                | NAME                                                                                                                                                                                                                                                                                                                                                   |                                                                                                                |                                                         |                                               |       |                                     | CHEQUE ATTACH             |                             |                  | A)      |  |
| Al                                                                                                                                     | L ORDERS MUST BE PF                                                                                                                                                                                                                                                                                                                                    | REPAID IN                                                                                                      | FULL (OF                                                | RDERS CAN                                     | NOT B | E PROC                              | ESSED UNTIL PA            | YMENT IS                    | RECEIVE          | ED)     |  |
|                                                                                                                                        | FURNIS                                                                                                                                                                                                                                                                                                                                                 | HINGS                                                                                                          |                                                         |                                               |       |                                     | SKIRTED TAB               | LES 30"                     | HIGH             |         |  |
| QTY                                                                                                                                    | DESCRIPTION                                                                                                                                                                                                                                                                                                                                            | DISCOUNT<br>PRICE                                                                                              | REGULAR<br>PRICE                                        | TOTAL                                         | BL    | АСК 🔲 ВІ                            | UE BURGUNDY               | GREEN RE                    | D SILVER         | ☐ WHITE |  |
|                                                                                                                                        | Grey Fabric Side Chair                                                                                                                                                                                                                                                                                                                                 | \$45.00                                                                                                        | \$68.00                                                 |                                               | QT    | Y                                   | DESCRIPTION               | DISCOUNT<br>PRICE           | REGULAR<br>PRICE | TOTAL   |  |
|                                                                                                                                        | Grey Fabric Counter Stool                                                                                                                                                                                                                                                                                                                              | \$92.00                                                                                                        | \$137.00                                                |                                               |       | 4 Ft.                               | Long x 2 Ft. Wide         | \$87.00                     | \$131.00         |         |  |
|                                                                                                                                        | Grey Fabric Arm Chair                                                                                                                                                                                                                                                                                                                                  | \$65.00                                                                                                        | \$98.00                                                 |                                               |       | 6 Ft.                               | Long x 2 Ft. Wide         | \$103.00                    | \$155.00         |         |  |
|                                                                                                                                        | Grey Lounge Chair                                                                                                                                                                                                                                                                                                                                      | \$86.00                                                                                                        | \$129.00                                                |                                               |       | 8 Ft.                               | Long x 2 Ft. Wide         | \$131.00                    | \$196.00         |         |  |
|                                                                                                                                        | , ,                                                                                                                                                                                                                                                                                                                                                    | <u> </u>                                                                                                       | <u> </u>                                                |                                               |       | Skirte                              | ed Fourth Side            | Add \$5                     | 9.00 ea.         |         |  |
|                                                                                                                                        | Steno Chair                                                                                                                                                                                                                                                                                                                                            | \$89.00                                                                                                        | <b>\$89.00</b> \$133.00                                 |                                               |       | SKIRTED COUN                        | ITED 42"                  | , NICH                      |                  |         |  |
|                                                                                                                                        | Starbase Table<br>30" Round 30" High                                                                                                                                                                                                                                                                                                                   | \$93.00                                                                                                        | \$139.00                                                |                                               |       | BLACK                               | BLUE                      | SILV                        |                  |         |  |
|                                                                                                                                        | 30" Round 18" High<br>Coffee Table                                                                                                                                                                                                                                                                                                                     | \$71.00                                                                                                        | \$106.00                                                |                                               | QT    |                                     | DESCRIPTION               | DISCOUNT<br>PRICE           | REGULAR<br>PRICE | TOTAL   |  |
|                                                                                                                                        | Coat Tree                                                                                                                                                                                                                                                                                                                                              | \$39.00                                                                                                        | \$60.00                                                 |                                               |       | 4 Ft.                               | Long x 2 Ft. Wide         | \$131.00                    | \$196.00         |         |  |
|                                                                                                                                        | 22" x 28" Chrome Sign<br>Holder (Sign Extra)                                                                                                                                                                                                                                                                                                           | \$82.00                                                                                                        | \$122.00                                                |                                               |       | _                                   | Long x 2 Ft. Wide         | \$148.00                    | \$222.00         |         |  |
|                                                                                                                                        | Easel                                                                                                                                                                                                                                                                                                                                                  | \$50.00                                                                                                        | \$75.00                                                 |                                               |       | Skirted Fourth Side Add \$59.00 ea. |                           |                             |                  |         |  |
|                                                                                                                                        | Gold Ballot Drum                                                                                                                                                                                                                                                                                                                                       | \$96.00                                                                                                        | \$143.00                                                |                                               |       |                                     | NON SKIRTE                | D TABLE                     | S                |         |  |
|                                                                                                                                        | Plexi Pocket (wall mountable only)                                                                                                                                                                                                                                                                                                                     | \$37.00                                                                                                        | \$56.00                                                 |                                               |       | □4 F                                | t.   6 Ft.   8 Ft.        | \$64.00                     | \$96.00          |         |  |
|                                                                                                                                        | White Counter Storage Unit 41" H                                                                                                                                                                                                                                                                                                                       | \$233.00                                                                                                       | \$349.00                                                |                                               |       | 42" ⊢                               | 0.00 ea.                  |                             |                  |         |  |
|                                                                                                                                        | Bag Holder 41"H                                                                                                                                                                                                                                                                                                                                        | \$74.00                                                                                                        | \$111.00                                                |                                               |       |                                     | BLACK BLUE                |                             |                  | ITE     |  |
|                                                                                                                                        | 1 Pair of Stanchions                                                                                                                                                                                                                                                                                                                                   | \$140.00                                                                                                       | \$210.00                                                |                                               |       | 3 Ft.                               | High (Per Linear Ft.)     | \$12.00                     | \$18.00          |         |  |
|                                                                                                                                        | Plastic Wastebasket                                                                                                                                                                                                                                                                                                                                    | \$17.00                                                                                                        | \$26.00                                                 |                                               |       | 8 Ft.                               | High (Per Linear Ft.)     | \$16.00                     | \$25.00          |         |  |
| <ul> <li>All ord</li> <li>Exhibit</li> <li>If a col</li> <li>Charge</li> <li>GES is</li> <li>All clai</li> <li>No reference</li> </ul> | & Conditions  ers received after the Discount Price De or is responsible for all items for the du our is not chosen, GES will choose a case are for rental of equipment only. All is not responsible for exhibit materials lems or discrepancies must be settled at unds/exchanges on cancelled skirted ta fund on furnishings cancelled prior to set. | ration of the sho<br>blour for you.<br>tems remain the<br>ft in GEM rental<br>the GES Servic<br>bles or custom | ow.  e property of GE exhibits or cou e Centre prior to | ES.<br>nter storage units.<br>o show closing. |       | Į.                                  |                           | IBTOTAL<br>13% HST<br>TOTAL | 1                | 4060264 |  |