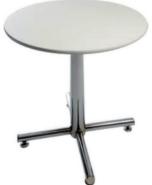

# furnishings

Grey Fabric Side Chair

**Grey Fabric Counter Stool** 

Grey Fabric Arm Chair

**Grey Lounge Chair** 

30" Round / 30" High Starbase Table

30" Round / 18" High Coffee Table

4' and 6' Long Skirted Counter with White Vinyl Top

#### **FURNISHINGS ORDER FORM**

5675 McLaughlin Road, Mississauga, Ontario, L5R 3K5 Tel: 905-283-0500 Fax: 905-283-0501 Toll Free: 1-877-437-4247

|                                                                                                                                        |                                                                                                                                                                                                                                                                                                                                                        | to                                                                                                             | rontoexhibit                                            | orservices@ges                                | .com  | www.gese                            | xpo.ca                    |                             |                  |         |  |
|----------------------------------------------------------------------------------------------------------------------------------------|--------------------------------------------------------------------------------------------------------------------------------------------------------------------------------------------------------------------------------------------------------------------------------------------------------------------------------------------------------|----------------------------------------------------------------------------------------------------------------|---------------------------------------------------------|-----------------------------------------------|-------|-------------------------------------|---------------------------|-----------------------------|------------------|---------|--|
| SHOW:                                                                                                                                  | FABTECH                                                                                                                                                                                                                                                                                                                                                | Canada                                                                                                         | 2016                                                    |                                               |       |                                     | OUNT PRICE<br>DLINE DATE: | Febru                       | ary 22,          | 2016    |  |
|                                                                                                                                        | <b>EXHIBITOR</b>                                                                                                                                                                                                                                                                                                                                       | INFORM                                                                                                         | MATION                                                  |                                               |       |                                     | CREDIT CARD               | AUTHO                       | RIZATIO          | N       |  |
|                                                                                                                                        | BOOTH #:                                                                                                                                                                                                                                                                                                                                               |                                                                                                                |                                                         |                                               |       |                                     | MASTERCARD                | □VISA                       | ☐ AME            | ΞX      |  |
| COMPANY                                                                                                                                | <u></u>                                                                                                                                                                                                                                                                                                                                                |                                                                                                                |                                                         |                                               |       |                                     |                           |                             |                  |         |  |
| STREET_                                                                                                                                |                                                                                                                                                                                                                                                                                                                                                        |                                                                                                                |                                                         |                                               |       | E                                   | XPIRY DATE                | /                           |                  |         |  |
| CITY                                                                                                                                   | PROV/S1                                                                                                                                                                                                                                                                                                                                                | TATE                                                                                                           | CODE                                                    |                                               |       |                                     |                           |                             |                  |         |  |
| E-MAIL                                                                                                                                 |                                                                                                                                                                                                                                                                                                                                                        |                                                                                                                |                                                         |                                               |       |                                     | CARDHO                    | OLDER NAME                  |                  |         |  |
| PHONE                                                                                                                                  |                                                                                                                                                                                                                                                                                                                                                        | _FAX                                                                                                           |                                                         |                                               |       |                                     | CARDHOLI                  | DER SIGNATUR                | F                |         |  |
| CONTACT                                                                                                                                | NAME                                                                                                                                                                                                                                                                                                                                                   |                                                                                                                |                                                         |                                               |       |                                     | CHEQUE ATTACH             |                             |                  | A)      |  |
| Al                                                                                                                                     | L ORDERS MUST BE PF                                                                                                                                                                                                                                                                                                                                    | REPAID IN                                                                                                      | FULL (OF                                                | RDERS CAN                                     | NOT B | E PROC                              | ESSED UNTIL PA            | YMENT IS                    | RECEIVE          | ED)     |  |
|                                                                                                                                        | FURNIS                                                                                                                                                                                                                                                                                                                                                 | HINGS                                                                                                          |                                                         |                                               |       |                                     | SKIRTED TAB               | LES 30"                     | HIGH             |         |  |
| QTY                                                                                                                                    | DESCRIPTION                                                                                                                                                                                                                                                                                                                                            | DISCOUNT<br>PRICE                                                                                              | REGULAR<br>PRICE                                        | TOTAL                                         | BL    | АСК 🔲 ВІ                            | UE BURGUNDY               | GREEN RE                    | D SILVER         | ☐ WHITE |  |
|                                                                                                                                        | Grey Fabric Side Chair                                                                                                                                                                                                                                                                                                                                 | \$45.00                                                                                                        | \$68.00                                                 |                                               | QT    | Y                                   | DESCRIPTION               | DISCOUNT<br>PRICE           | REGULAR<br>PRICE | TOTAL   |  |
|                                                                                                                                        | Grey Fabric Counter Stool                                                                                                                                                                                                                                                                                                                              | \$92.00                                                                                                        | \$137.00                                                |                                               |       | 4 Ft.                               | Long x 2 Ft. Wide         | \$87.00                     | \$131.00         |         |  |
|                                                                                                                                        | Grey Fabric Arm Chair                                                                                                                                                                                                                                                                                                                                  | \$65.00                                                                                                        | \$98.00                                                 |                                               |       | 6 Ft.                               | Long x 2 Ft. Wide         | \$103.00                    | \$155.00         |         |  |
|                                                                                                                                        | Grey Lounge Chair                                                                                                                                                                                                                                                                                                                                      | \$86.00                                                                                                        | \$129.00                                                |                                               |       | 8 Ft.                               | Long x 2 Ft. Wide         | \$131.00                    | \$196.00         |         |  |
|                                                                                                                                        | , ,                                                                                                                                                                                                                                                                                                                                                    | <u> </u>                                                                                                       | <u> </u>                                                |                                               |       | Skirte                              | ed Fourth Side            | Add \$5                     | 9.00 ea.         |         |  |
|                                                                                                                                        | Steno Chair                                                                                                                                                                                                                                                                                                                                            | \$89.00                                                                                                        | <b>\$89.00</b> \$133.00                                 |                                               |       | SKIRTED COUN                        | ITED 42"                  | , NICH                      |                  |         |  |
|                                                                                                                                        | Starbase Table<br>30" Round 30" High                                                                                                                                                                                                                                                                                                                   | \$93.00                                                                                                        | \$139.00                                                |                                               |       | BLACK                               | BLUE                      | SILV                        |                  |         |  |
|                                                                                                                                        | 30" Round 18" High<br>Coffee Table                                                                                                                                                                                                                                                                                                                     | \$71.00                                                                                                        | \$106.00                                                |                                               | QT    |                                     | DESCRIPTION               | DISCOUNT<br>PRICE           | REGULAR<br>PRICE | TOTAL   |  |
|                                                                                                                                        | Coat Tree                                                                                                                                                                                                                                                                                                                                              | \$39.00                                                                                                        | \$60.00                                                 |                                               |       | 4 Ft.                               | Long x 2 Ft. Wide         | \$131.00                    | \$196.00         |         |  |
|                                                                                                                                        | 22" x 28" Chrome Sign<br>Holder (Sign Extra)                                                                                                                                                                                                                                                                                                           | \$82.00                                                                                                        | \$122.00                                                |                                               |       | _                                   | Long x 2 Ft. Wide         | \$148.00                    | \$222.00         |         |  |
|                                                                                                                                        | Easel                                                                                                                                                                                                                                                                                                                                                  | \$50.00                                                                                                        | \$75.00                                                 |                                               |       | Skirted Fourth Side Add \$59.00 ea. |                           |                             |                  |         |  |
|                                                                                                                                        | Gold Ballot Drum                                                                                                                                                                                                                                                                                                                                       | \$96.00                                                                                                        | \$143.00                                                |                                               |       |                                     | NON SKIRTE                | D TABLE                     | S                |         |  |
|                                                                                                                                        | Plexi Pocket (wall mountable only)                                                                                                                                                                                                                                                                                                                     | \$37.00                                                                                                        | \$56.00                                                 |                                               |       | □4 F                                | t.   6 Ft.   8 Ft.        | \$64.00                     | \$96.00          |         |  |
|                                                                                                                                        | White Counter Storage Unit 41" H                                                                                                                                                                                                                                                                                                                       | \$233.00                                                                                                       | \$349.00                                                |                                               |       | 42" ⊢                               | 0.00 ea.                  |                             |                  |         |  |
|                                                                                                                                        | Bag Holder 41"H                                                                                                                                                                                                                                                                                                                                        | \$74.00                                                                                                        | \$111.00                                                |                                               |       |                                     | BLACK BLUE                |                             |                  | ITE     |  |
|                                                                                                                                        | 1 Pair of Stanchions                                                                                                                                                                                                                                                                                                                                   | \$140.00                                                                                                       | \$210.00                                                |                                               |       | 3 Ft.                               | High (Per Linear Ft.)     | \$12.00                     | \$18.00          |         |  |
|                                                                                                                                        | Plastic Wastebasket                                                                                                                                                                                                                                                                                                                                    | \$17.00                                                                                                        | \$26.00                                                 |                                               |       | 8 Ft.                               | High (Per Linear Ft.)     | \$16.00                     | \$25.00          |         |  |
| <ul> <li>All ord</li> <li>Exhibit</li> <li>If a col</li> <li>Charge</li> <li>GES is</li> <li>All clai</li> <li>No reference</li> </ul> | & Conditions  ers received after the Discount Price De or is responsible for all items for the du our is not chosen, GES will choose a case are for rental of equipment only. All is not responsible for exhibit materials lems or discrepancies must be settled at unds/exchanges on cancelled skirted ta fund on furnishings cancelled prior to set. | ration of the sho<br>blour for you.<br>tems remain the<br>ft in GEM rental<br>the GES Servic<br>bles or custom | ow.  e property of GE exhibits or cou e Centre prior to | ES.<br>nter storage units.<br>o show closing. |       | Į.                                  |                           | IBTOTAL<br>13% HST<br>TOTAL | 1                | 4060264 |  |