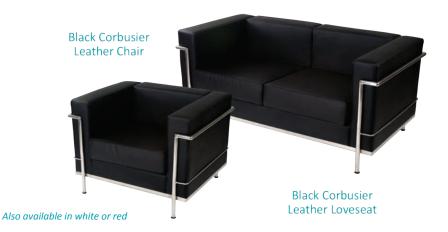

# specialty furniture

# specialty furniture

72" Chrome & White Meeting Table

24" Round End Table Black Top

24" Round End Table

Also available in 39" round coffee tables

White Round Tub Chairs

**Black Round Tub Chairs** 

Q Still can't find it?) For more options please contact the Exhibitor Services Department 905.283.0500