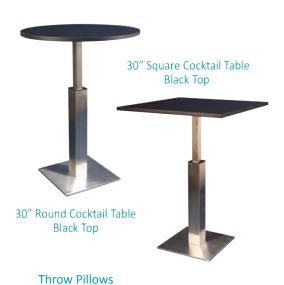

# specialty furniture

# specialty furniture

72" Chrome & White Meeting Table

24" Round End Table Black Top

24" Round End Table

Also available in 39" round coffee tables

White Round Tub Chairs

**Black Round Tub Chairs** 

Q Still can't find it?) For more options please contact the Exhibitor Services Department 905.283.0500