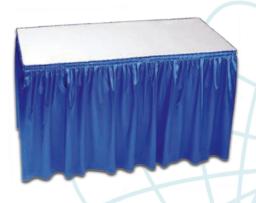

# furnishings

Grey Fabric Side Chair

**Grey Fabric Counter Stool** 

Grey Fabric Arm Chair

**Grey Lounge Chair** 

30" Round / 30" High Starbase Table

30" Round / 18" High Coffee Table

4' and 6' Long Skirted Counter with White Vinyl Top

4', 6', or 8' Long Skirted Table with White Vinyl Top