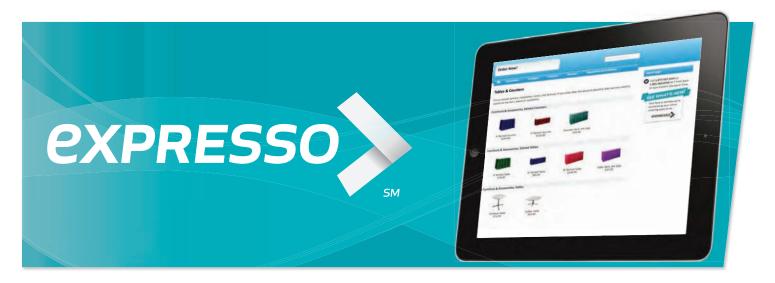

# Accelerate your experience with Expresso exhibit planning, ordering and management.

Exhibitors can order everything they need for their tradeshow exhibit through Expresso, our simple to navigate, picture-driven system that satisfies your need for speed. With just a few clicks exhibitors can order GES products and services including:

#### Expresso<sup>™</sup>

## Expresso is more than just an online exhibitor manual. Exhibitors can:

- Order exhibit products and services.
- Print shipping labels.
- View important show and event information.
- Download the show schedule into Outlook or iCalendar.
- View account order status and history.

### Experience a difference with Expresso.

- Each show has their own custom website.
- Runs on all browsers for PCs, Macs and tablets.
- Everything in one place; all organizer and show information, ordering and even third party forms.
- Keeps you on-time and on-budget.