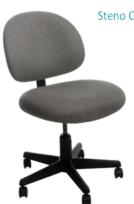

# furnishings

Grey Fabric Side Chair

**Grey Fabric Counter Stool** 

Grey Fabric Arm Chair

**Grey Lounge Chair** 

30" Round / 30" High Starbase Table

30" Round / 18" High Coffee Table

4' and 6' Long Skirted Counter with White Vinyl Top