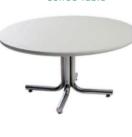

# furnishings

Grey Fabric Side Chair

**Grey Fabric Counter Stool** 

Grey Fabric Arm Chair

**Grey Lounge Chair** 

30" Round / 30" High Starbase Table

30" Round / 18" High Coffee Table

4' and 6' Long Skirted Counter with White Vinyl Top

#### **FURNISHINGS ORDER FORM**

5675 McLaughlin Road, Mississauga, Ontario, L5R 3K5 Tel: 905-283-0500 Fax: 905-283-0501 Toll Free: 1-877-437-4247

|                                                                                                                                        |                                                                                                                                                                                                                                                                                                                                                        | to                                                                                                             | rontoexhibit                                            | orservices@ges                                | .com  | www.gese                            | xpo.ca                    |                             |                  |         |  |
|----------------------------------------------------------------------------------------------------------------------------------------|--------------------------------------------------------------------------------------------------------------------------------------------------------------------------------------------------------------------------------------------------------------------------------------------------------------------------------------------------------|----------------------------------------------------------------------------------------------------------------|---------------------------------------------------------|-----------------------------------------------|-------|-------------------------------------|---------------------------|-----------------------------|------------------|---------|--|
| SHOW:                                                                                                                                  | FABTECH                                                                                                                                                                                                                                                                                                                                                | Canada                                                                                                         | 2016                                                    |                                               |       |                                     | OUNT PRICE<br>DLINE DATE: | Febru                       | ary 22,          | 2016    |  |
|                                                                                                                                        | <b>EXHIBITOR</b>                                                                                                                                                                                                                                                                                                                                       | INFORM                                                                                                         | MATION                                                  |                                               |       |                                     | CREDIT CARD               | AUTHO                       | RIZATIO          | N       |  |
|                                                                                                                                        | BOOTH #:                                                                                                                                                                                                                                                                                                                                               |                                                                                                                |                                                         |                                               |       |                                     | MASTERCARD                | □VISA                       | ☐ AME            | ΞX      |  |
| COMPANY                                                                                                                                | <u></u>                                                                                                                                                                                                                                                                                                                                                |                                                                                                                |                                                         |                                               |       |                                     |                           |                             |                  |         |  |
| STREET_                                                                                                                                |                                                                                                                                                                                                                                                                                                                                                        |                                                                                                                |                                                         |                                               |       | E                                   | XPIRY DATE                | /                           |                  |         |  |
| CITY                                                                                                                                   | PROV/S1                                                                                                                                                                                                                                                                                                                                                | TATE                                                                                                           | CODE                                                    |                                               |       |                                     |                           |                             |                  |         |  |
| E-MAIL                                                                                                                                 |                                                                                                                                                                                                                                                                                                                                                        |                                                                                                                |                                                         |                                               |       |                                     | CARDHO                    | OLDER NAME                  |                  |         |  |
| PHONE                                                                                                                                  |                                                                                                                                                                                                                                                                                                                                                        | _FAX                                                                                                           |                                                         |                                               |       |                                     | CARDHOLI                  | DER SIGNATUR                | F                |         |  |
| CONTACT                                                                                                                                | NAME                                                                                                                                                                                                                                                                                                                                                   |                                                                                                                |                                                         |                                               |       |                                     | CHEQUE ATTACH             |                             |                  | A)      |  |
| Al                                                                                                                                     | L ORDERS MUST BE PF                                                                                                                                                                                                                                                                                                                                    | REPAID IN                                                                                                      | FULL (OF                                                | RDERS CAN                                     | NOT B | E PROC                              | ESSED UNTIL PA            | YMENT IS                    | RECEIVE          | ED)     |  |
|                                                                                                                                        | FURNIS                                                                                                                                                                                                                                                                                                                                                 | HINGS                                                                                                          |                                                         |                                               |       |                                     | SKIRTED TAB               | LES 30"                     | HIGH             |         |  |
| QTY                                                                                                                                    | DESCRIPTION                                                                                                                                                                                                                                                                                                                                            | DISCOUNT<br>PRICE                                                                                              | REGULAR<br>PRICE                                        | TOTAL                                         | BL    | АСК 🔲 ВІ                            | UE BURGUNDY               | GREEN RE                    | D SILVER         | ☐ WHITE |  |
|                                                                                                                                        | Grey Fabric Side Chair                                                                                                                                                                                                                                                                                                                                 | \$45.00                                                                                                        | \$68.00                                                 |                                               | QT    | Y                                   | DESCRIPTION               | DISCOUNT<br>PRICE           | REGULAR<br>PRICE | TOTAL   |  |
|                                                                                                                                        | Grey Fabric Counter Stool                                                                                                                                                                                                                                                                                                                              | \$92.00                                                                                                        | \$137.00                                                |                                               |       | 4 Ft.                               | Long x 2 Ft. Wide         | \$87.00                     | \$131.00         |         |  |
|                                                                                                                                        | Grey Fabric Arm Chair                                                                                                                                                                                                                                                                                                                                  | \$65.00                                                                                                        | \$98.00                                                 |                                               |       | 6 Ft.                               | Long x 2 Ft. Wide         | \$103.00                    | \$155.00         |         |  |
|                                                                                                                                        | Grey Lounge Chair                                                                                                                                                                                                                                                                                                                                      | \$86.00                                                                                                        | \$129.00                                                |                                               |       | 8 Ft.                               | Long x 2 Ft. Wide         | \$131.00                    | \$196.00         |         |  |
|                                                                                                                                        | , ,                                                                                                                                                                                                                                                                                                                                                    | <u> </u>                                                                                                       | <u> </u>                                                |                                               |       | Skirte                              | ed Fourth Side            | Add \$5                     | 9.00 ea.         |         |  |
|                                                                                                                                        | Steno Chair                                                                                                                                                                                                                                                                                                                                            | \$89.00                                                                                                        | <b>\$89.00</b> \$133.00                                 |                                               |       | SKIRTED COUN                        | ITED 42"                  | , NICH                      |                  |         |  |
|                                                                                                                                        | Starbase Table<br>30" Round 30" High                                                                                                                                                                                                                                                                                                                   | \$93.00                                                                                                        | \$139.00                                                |                                               |       | BLACK                               | BLUE                      | SILV                        |                  |         |  |
|                                                                                                                                        | 30" Round 18" High<br>Coffee Table                                                                                                                                                                                                                                                                                                                     | \$71.00                                                                                                        | \$106.00                                                |                                               | QT    |                                     | DESCRIPTION               | DISCOUNT<br>PRICE           | REGULAR<br>PRICE | TOTAL   |  |
|                                                                                                                                        | Coat Tree                                                                                                                                                                                                                                                                                                                                              | \$39.00                                                                                                        | \$60.00                                                 |                                               |       | 4 Ft.                               | Long x 2 Ft. Wide         | \$131.00                    | \$196.00         |         |  |
|                                                                                                                                        | 22" x 28" Chrome Sign<br>Holder (Sign Extra)                                                                                                                                                                                                                                                                                                           | \$82.00                                                                                                        | \$122.00                                                |                                               |       | _                                   | Long x 2 Ft. Wide         | \$148.00                    | \$222.00         |         |  |
|                                                                                                                                        | Easel                                                                                                                                                                                                                                                                                                                                                  | \$50.00                                                                                                        | \$75.00                                                 |                                               |       | Skirted Fourth Side Add \$59.00 ea. |                           |                             |                  |         |  |
|                                                                                                                                        | Gold Ballot Drum                                                                                                                                                                                                                                                                                                                                       | \$96.00                                                                                                        | \$143.00                                                |                                               |       |                                     | NON SKIRTE                | D TABLE                     | S                |         |  |
|                                                                                                                                        | Plexi Pocket (wall mountable only)                                                                                                                                                                                                                                                                                                                     | \$37.00                                                                                                        | \$56.00                                                 |                                               |       | □4 F                                | t.   6 Ft.   8 Ft.        | \$64.00                     | \$96.00          |         |  |
|                                                                                                                                        | White Counter Storage Unit 41" H                                                                                                                                                                                                                                                                                                                       | \$233.00                                                                                                       | \$349.00                                                |                                               |       | 42" ⊢                               | 0.00 ea.                  |                             |                  |         |  |
|                                                                                                                                        | Bag Holder 41"H                                                                                                                                                                                                                                                                                                                                        | \$74.00                                                                                                        | \$111.00                                                |                                               |       |                                     | BLACK BLUE                |                             |                  | ITE     |  |
|                                                                                                                                        | 1 Pair of Stanchions                                                                                                                                                                                                                                                                                                                                   | \$140.00                                                                                                       | \$210.00                                                |                                               |       | 3 Ft.                               | High (Per Linear Ft.)     | \$12.00                     | \$18.00          |         |  |
|                                                                                                                                        | Plastic Wastebasket                                                                                                                                                                                                                                                                                                                                    | \$17.00                                                                                                        | \$26.00                                                 |                                               |       | 8 Ft.                               | High (Per Linear Ft.)     | \$16.00                     | \$25.00          |         |  |
| <ul> <li>All ord</li> <li>Exhibit</li> <li>If a col</li> <li>Charge</li> <li>GES is</li> <li>All clai</li> <li>No reference</li> </ul> | & Conditions  ers received after the Discount Price De or is responsible for all items for the du our is not chosen, GES will choose a case are for rental of equipment only. All is not responsible for exhibit materials lems or discrepancies must be settled at unds/exchanges on cancelled skirted ta fund on furnishings cancelled prior to set. | ration of the sho<br>blour for you.<br>tems remain the<br>ft in GEM rental<br>the GES Servic<br>bles or custom | ow.  e property of GE exhibits or cou e Centre prior to | ES.<br>nter storage units.<br>o show closing. |       | Į.                                  |                           | IBTOTAL<br>13% HST<br>TOTAL | 1                | 4060264 |  |