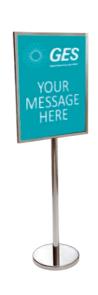

# furnishings

22" W X 28" H Easel Chrome Sign Holder (sign extra)

Gold Ballot Drum

Plexi Pocket
(Wall Mountable only,
not self-standing)

40" W x 20" D x 41" H White Counter Storage Unit

Plastic Wastebasket