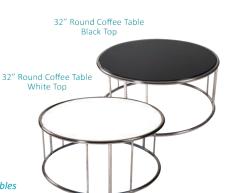

# specialty furniture

72" Chrome & White Meeting Table

24" Round End Table Black Top

24" Round End Table

Also available in 39" round coffee tables

White Round Tub Chairs

**Black Round Tub Chairs** 

Q Still can't find it?) For more options please contact the Exhibitor Services Department 905.283.0500