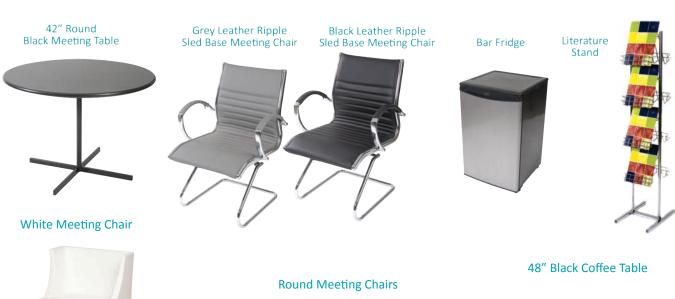

# furnishings

Grey Fabric Side Chair

**Grey Fabric Counter Stool** 

Grey Fabric Arm Chair

**Grey Lounge Chair** 

30" Round / 30" High Starbase Table

30" Round / 18" High Coffee Table

4' and 6' Long Skirted Counter with White Vinyl Top

4', 6', or 8' Long Skirted Table with White Vinyl Top

# furnishings

22" W X 28" H Easel Chrome Sign Holder (sign extra)

Gold Ballot Drum

Plexi Pocket
(Wall Mountable only,
not self-standing)

40" W x 20" D x 41" H White Counter Storage Unit

Plastic Wastebasket