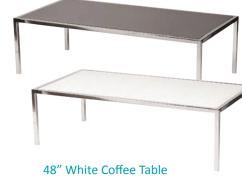

# specialty furniture

72" Chrome & White Meeting Table

24" Round End Table Black Top

24" Round End Table

Also available in 39" round coffee tables

White Round Tub Chairs

**Black Round Tub Chairs** 

Q Still can't find it?) For more options please contact the Exhibitor Services Department 905.283.0500