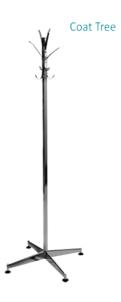

# furnishings

Grey Fabric Side Chair

**Grey Fabric Counter Stool** 

Grey Fabric Arm Chair

**Grey Lounge Chair** 

30" Round / 30" High Starbase Table

30" Round / 18" High Coffee Table

4' and 6' Long Skirted Counter with White Vinyl Top