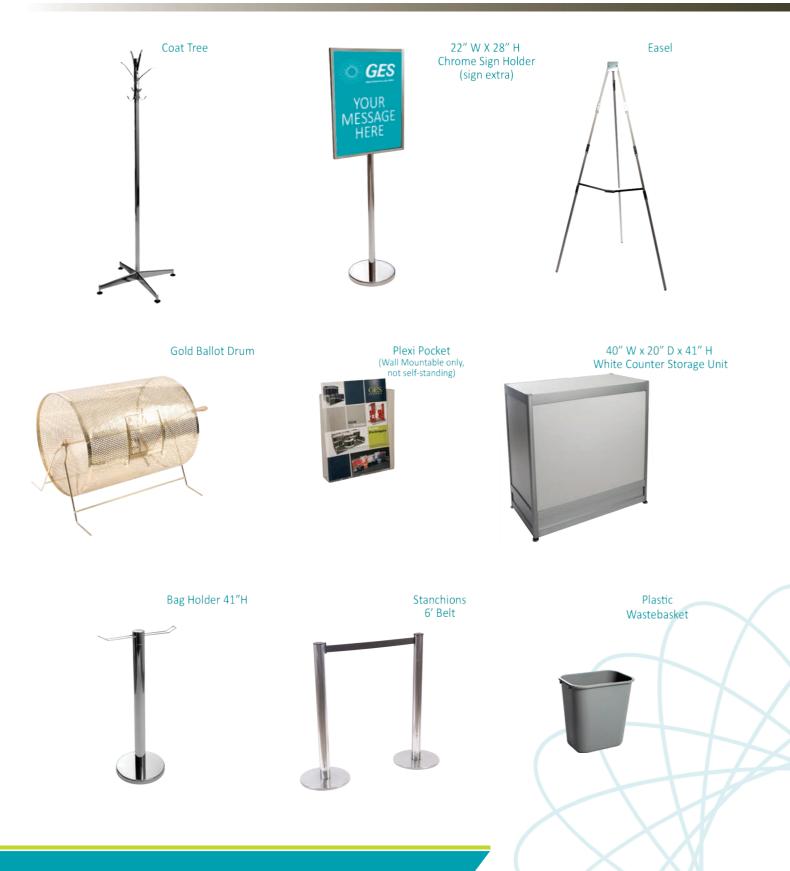

#### ALL ORDERS MUST BE PREPAID IN FULL (ORDERS CAN NOT BE PROCESSED UNTIL PAYMENT IS RECEIVED)

| FURNISHINGS                                            |                                                                                                                                                                                                                                                                                                                                                                                                                |                                                                                                                                                                                                                                                                                                                                                                                                                                                                    |                                                                                                                                                                                                                                                                                                                                                                                                                                                                                                                                                                                                                                                                                                                                                                                                                                                                                                                                                                                                                                                  |  |  |  |  |
|--------------------------------------------------------|----------------------------------------------------------------------------------------------------------------------------------------------------------------------------------------------------------------------------------------------------------------------------------------------------------------------------------------------------------------------------------------------------------------|--------------------------------------------------------------------------------------------------------------------------------------------------------------------------------------------------------------------------------------------------------------------------------------------------------------------------------------------------------------------------------------------------------------------------------------------------------------------|--------------------------------------------------------------------------------------------------------------------------------------------------------------------------------------------------------------------------------------------------------------------------------------------------------------------------------------------------------------------------------------------------------------------------------------------------------------------------------------------------------------------------------------------------------------------------------------------------------------------------------------------------------------------------------------------------------------------------------------------------------------------------------------------------------------------------------------------------------------------------------------------------------------------------------------------------------------------------------------------------------------------------------------------------|--|--|--|--|
| DESCRIPTION                                            | DISCOUNT<br>PRICE                                                                                                                                                                                                                                                                                                                                                                                              | REGULAR<br>PRICE                                                                                                                                                                                                                                                                                                                                                                                                                                                   | TOTAL                                                                                                                                                                                                                                                                                                                                                                                                                                                                                                                                                                                                                                                                                                                                                                                                                                                                                                                                                                                                                                            |  |  |  |  |
| Grey Fabric Side Chair                                 | \$45.00                                                                                                                                                                                                                                                                                                                                                                                                        | \$68.00                                                                                                                                                                                                                                                                                                                                                                                                                                                            |                                                                                                                                                                                                                                                                                                                                                                                                                                                                                                                                                                                                                                                                                                                                                                                                                                                                                                                                                                                                                                                  |  |  |  |  |
| Grey Fabric Counter Stool                              | \$92.00                                                                                                                                                                                                                                                                                                                                                                                                        | \$137.00                                                                                                                                                                                                                                                                                                                                                                                                                                                           |                                                                                                                                                                                                                                                                                                                                                                                                                                                                                                                                                                                                                                                                                                                                                                                                                                                                                                                                                                                                                                                  |  |  |  |  |
| Grey Fabric Arm Chair                                  | \$65.00                                                                                                                                                                                                                                                                                                                                                                                                        | \$98.00                                                                                                                                                                                                                                                                                                                                                                                                                                                            |                                                                                                                                                                                                                                                                                                                                                                                                                                                                                                                                                                                                                                                                                                                                                                                                                                                                                                                                                                                                                                                  |  |  |  |  |
| Grey Lounge Chair                                      | \$86.00                                                                                                                                                                                                                                                                                                                                                                                                        | \$129.00                                                                                                                                                                                                                                                                                                                                                                                                                                                           |                                                                                                                                                                                                                                                                                                                                                                                                                                                                                                                                                                                                                                                                                                                                                                                                                                                                                                                                                                                                                                                  |  |  |  |  |
| Steno Chair                                            | \$89.00                                                                                                                                                                                                                                                                                                                                                                                                        | \$133.00                                                                                                                                                                                                                                                                                                                                                                                                                                                           |                                                                                                                                                                                                                                                                                                                                                                                                                                                                                                                                                                                                                                                                                                                                                                                                                                                                                                                                                                                                                                                  |  |  |  |  |
| Starbase Table<br>30" Round 30" High                   | \$93.00                                                                                                                                                                                                                                                                                                                                                                                                        | \$139.00                                                                                                                                                                                                                                                                                                                                                                                                                                                           |                                                                                                                                                                                                                                                                                                                                                                                                                                                                                                                                                                                                                                                                                                                                                                                                                                                                                                                                                                                                                                                  |  |  |  |  |
| 30" Round 18" High<br>Coffee Table                     |                                                                                                                                                                                                                                                                                                                                                                                                                | \$106.00                                                                                                                                                                                                                                                                                                                                                                                                                                                           |                                                                                                                                                                                                                                                                                                                                                                                                                                                                                                                                                                                                                                                                                                                                                                                                                                                                                                                                                                                                                                                  |  |  |  |  |
| Coat Tree                                              | \$39.00                                                                                                                                                                                                                                                                                                                                                                                                        | \$60.00                                                                                                                                                                                                                                                                                                                                                                                                                                                            |                                                                                                                                                                                                                                                                                                                                                                                                                                                                                                                                                                                                                                                                                                                                                                                                                                                                                                                                                                                                                                                  |  |  |  |  |
| 22" x 28" Chrome Sign<br>Holder (Sign Extra)           | \$82.00                                                                                                                                                                                                                                                                                                                                                                                                        | \$122.00                                                                                                                                                                                                                                                                                                                                                                                                                                                           |                                                                                                                                                                                                                                                                                                                                                                                                                                                                                                                                                                                                                                                                                                                                                                                                                                                                                                                                                                                                                                                  |  |  |  |  |
| Easel                                                  | \$50.00                                                                                                                                                                                                                                                                                                                                                                                                        | \$75.00                                                                                                                                                                                                                                                                                                                                                                                                                                                            |                                                                                                                                                                                                                                                                                                                                                                                                                                                                                                                                                                                                                                                                                                                                                                                                                                                                                                                                                                                                                                                  |  |  |  |  |
| Gold Ballot Drum                                       | \$96.00                                                                                                                                                                                                                                                                                                                                                                                                        | \$143.00                                                                                                                                                                                                                                                                                                                                                                                                                                                           |                                                                                                                                                                                                                                                                                                                                                                                                                                                                                                                                                                                                                                                                                                                                                                                                                                                                                                                                                                                                                                                  |  |  |  |  |
| Plexi Pocket (wall mountable only)                     | \$37.00                                                                                                                                                                                                                                                                                                                                                                                                        | \$56.00                                                                                                                                                                                                                                                                                                                                                                                                                                                            |                                                                                                                                                                                                                                                                                                                                                                                                                                                                                                                                                                                                                                                                                                                                                                                                                                                                                                                                                                                                                                                  |  |  |  |  |
| White Counter Storage<br>Unit 41" H<br>Bag Holder 41"H |                                                                                                                                                                                                                                                                                                                                                                                                                | \$349.00                                                                                                                                                                                                                                                                                                                                                                                                                                                           |                                                                                                                                                                                                                                                                                                                                                                                                                                                                                                                                                                                                                                                                                                                                                                                                                                                                                                                                                                                                                                                  |  |  |  |  |
|                                                        |                                                                                                                                                                                                                                                                                                                                                                                                                | \$111.00                                                                                                                                                                                                                                                                                                                                                                                                                                                           |                                                                                                                                                                                                                                                                                                                                                                                                                                                                                                                                                                                                                                                                                                                                                                                                                                                                                                                                                                                                                                                  |  |  |  |  |
| 1 Pair of Stanchions                                   | \$140.00                                                                                                                                                                                                                                                                                                                                                                                                       | \$210.00                                                                                                                                                                                                                                                                                                                                                                                                                                                           |                                                                                                                                                                                                                                                                                                                                                                                                                                                                                                                                                                                                                                                                                                                                                                                                                                                                                                                                                                                                                                                  |  |  |  |  |
| Plastic Wastebasket                                    | \$17.00                                                                                                                                                                                                                                                                                                                                                                                                        | \$26.00                                                                                                                                                                                                                                                                                                                                                                                                                                                            |                                                                                                                                                                                                                                                                                                                                                                                                                                                                                                                                                                                                                                                                                                                                                                                                                                                                                                                                                                                                                                                  |  |  |  |  |
|                                                        | DESCRIPTION<br>Grey Fabric Side Chair<br>Grey Fabric Counter Stool<br>Grey Fabric Arm Chair<br>Grey Lounge Chair<br>Starbase Table<br>30" Round 30" High<br>30" Round 30" High<br>30" Round 18" High<br>Coffee Table<br>Coat Tree<br>22" x 28" Chrome Sign<br>Holder (Sign Extra)<br>Easel<br>Gold Ballot Drum<br>Plexi Pocket (wall mountable only)<br>White Counter Storage<br>Unit 41" H<br>Bag Holder 41"H | DESCRIPTIONDISCOUNT<br>PRICEGrey Fabric Side Chair\$45.00Grey Fabric Counter Stool\$92.00Grey Fabric Arm Chair\$65.00Grey Lounge Chair\$86.00Steno Chair\$89.00Starbase Table<br>30" Round 30" High\$93.0030" Round 18" High<br>Coffee Table\$71.00Coat Tree\$39.0022" x 28" Chrome Sign<br>Holder (Sign Extra)\$82.00Easel\$50.00Gold Ballot Drum\$96.00Plexi Pocket (wall mountable only)<br>Unit 41" H\$74.00Bag Holder 41"H\$74.00I Pair of Stanchions\$140.00 | DESCRIPTION         DISCOUNT<br>PRICE         REGULAR<br>PRICE           Grey Fabric Side Chair         \$45.00         \$68.00           Grey Fabric Counter Stool         \$92.00         \$137.00           Grey Fabric Arm Chair         \$65.00         \$98.00           Grey Fabric Arm Chair         \$65.00         \$98.00           Grey Lounge Chair         \$86.00         \$129.00           Steno Chair         \$89.00         \$133.00           Starbase Table<br>30" Round 30" High         \$93.00         \$139.00           30" Round 18" High<br>Coffee Table         \$71.00         \$106.00           22" x 28" Chrome Sign<br>Holder (Sign Extra)         \$82.00         \$122.00           Easel         \$50.00         \$75.00           Gold Ballot Drum         \$96.00         \$143.00           Plexi Pocket (wall mountable only         \$37.00         \$56.00           White Counter Storage<br>Unit 41" H         \$37.00         \$349.00           Bag Holder 41"H         \$74.00         \$111.00 |  |  |  |  |