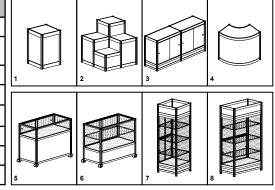

ed Counter (White) 60"L X 20"W X 40"H                                               | \$345.00          | \$517.00         |       |   |         |
|     | 5 | 99A Showcase (White/Glass) 40"L X 20"W X 41"H                                           | \$345.00          | \$517.00         |       |   |         |
|     | 6 | 99B Showcase (White/Glass) 40"L X 20"W X 41"H                                           | \$345.00          | \$517.00         |       |   |         |
|     | 7 | 99C Showcase (White/Glass) 26"L X 26"W X 96"H                                           | \$521.00          | \$781.00         |       |   |         |
|     | 8 | 99D Showcase (White/Glass) 40"L X 20"W X 96"H                                           | \$521.00          | \$781.00         |       | 5 | ар<br>6 |



| QTY | #                                                               | DESCRIPTION                                                         | DISCOUNT<br>PRICE | REGULAR<br>PRICE | TOTAL |  |  |
|-----|-----------------------------------------------------------------|---------------------------------------------------------------------|-------------------|------------------|-------|--|--|
|     | Α                                                               | Waterfall With Eight Balls                                          | \$42.00           | \$64.00          |       |  |  |
|     | В                                                               | Grid Panels - 38"W X 44"H White Panels (2" Squares)                 | \$144.00          | \$214.00         |       |  |  |
|     | С