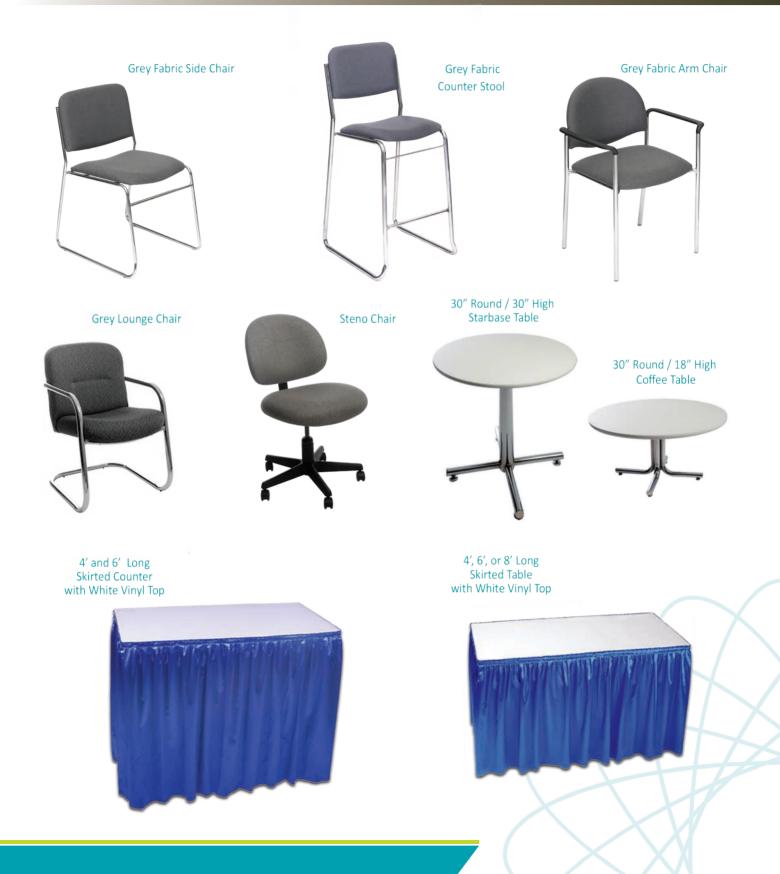

#### ALL ORDERS MUST BE PREPAID IN FULL (ORDERS CAN NOT BE PROCESSED UNTIL PAYMENT IS RECEIVED)

| FURNISHINGS                                            |                                                                                                                                                                                                                                                                                                                                                                                                                |                                                                                                                                                                                                                                                                                                                                                                                                                                                                    |                                                                                                                                                                                                                                                                                                                                                                                                                                                                                                                                                                                                                                                                                                                                                                                                                                                                                                                                                                                                                                                  |  |  |  |  |
|--------------------------------------------------------|----------------------------------------------------------------------------------------------------------------------------------------------------------------------------------------------------------------------------------------------------------------------------------------------------------------------------------------------------------------------------------------------------------------|--------------------------------------------------------------------------------------------------------------------------------------------------------------------------------------------------------------------------------------------------------------------------------------------------------------------------------------------------------------------------------------------------------------------------------------------------------------------|--------------------------------------------------------------------------------------------------------------------------------------------------------------------------------------------------------------------------------------------------------------------------------------------------------------------------------------------------------------------------------------------------------------------------------------------------------------------------------------------------------------------------------------------------------------------------------------------------------------------------------------------------------------------------------------------------------------------------------------------------------------------------------------------------------------------------------------------------------------------------------------------------------------------------------------------------------------------------------------------------------------------------------------------------|--|--|--|--|
| DESCRIPTION                                            | DISCOUNT<br>PRICE                                                                                                                                                                                                                                                                                                                                                                                              | REGULAR<br>PRICE                                                                                                                                                                                                                                                                                                                                                                                                                                                   | TOTAL                                                                                                                                                                                                                                                                                                                                                                                                                                                                                                                                                                                                                                                                                                                                                                                                                                                                                                                                                                                                                                            |  |  |  |  |
| Grey Fabric Side Chair                                 | \$45.00                                                                                                                                                                                                                                                                                                                                                                                                        | \$68.00                                                                                                                                                                                                                                                                                                                                                                                                                                                            |                                                                                                                                                                                                                                                                                                                                                                                                                                                                                                                                                                                                                                                                                                                                                                                                                                                                                                                                                                                                                                                  |  |  |  |  |
| Grey Fabric Counter Stool                              | \$92.00                                                                                                                                                                                                                                                                                                                                                                                                        | \$137.00                                                                                                                                                                                                                                                                                                                                                                                                                                                           |                                                                                                                                                                                                                                                                                                                                                                                                                                                                                                                                                                                                                                                                                                                                                                                                                                                                                                                                                                                                                                                  |  |  |  |  |
| Grey Fabric Arm Chair                                  | \$65.00                                                                                                                                                                                                                                                                                                                                                                                                        | \$98.00                                                                                                                                                                                                                                                                                                                                                                                                                                                            |                                                                                                                                                                                                                                                                                                                                                                                                                                                                                                                                                                                                                                                                                                                                                                                                                                                                                                                                                                                                                                                  |  |  |  |  |
| Grey Lounge Chair                                      | \$86.00                                                                                                                                                                                                                                                                                                                                                                                                        | \$129.00                                                                                                                                                                                                                                                                                                                                                                                                                                                           |                                                                                                                                                                                                                                                                                                                                                                                                                                                                                                                                                                                                                                                                                                                                                                                                                                                                                                                                                                                                                                                  |  |  |  |  |
| Steno Chair                                            | \$89.00                                                                                                                                                                                                                                                                                                                                                                                                        | \$133.00                                                                                                                                                                                                                                                                                                                                                                                                                                                           |                                                                                                                                                                                                                                                                                                                                                                                                                                                                                                                                                                                                                                                                                                                                                                                                                                                                                                                                                                                                                                                  |  |  |  |  |
| Starbase Table<br>30" Round 30" High                   | \$93.00                                                                                                                                                                                                                                                                                                                                                                                                        | \$139.00                                                                                                                                                                                                                                                                                                                                                                                                                                                           |                                                                                                                                                                                                                                                                                                                                                                                                                                                                                                                                                                                                                                                                                                                                                                                                                                                                                                                                                                                                                                                  |  |  |  |  |
| 30" Round 18" High<br>Coffee Table                     |                                                                                                                                                                                                                                                                                                                                                                                                                | \$106.00                                                                                                                                                                                                                                                                                                                                                                                                                                                           |                                                                                                                                                                                                                                                                                                                                                                                                                                                                                                                                                                                                                                                                                                                                                                                                                                                                                                                                                                                                                                                  |  |  |  |  |
| Coat Tree                                              | \$39.00                                                                                                                                                                                                                                                                                                                                                                                                        | \$60.00                                                                                                                                                                                                                                                                                                                                                                                                                                                            |                                                                                                                                                                                                                                                                                                                                                                                                                                                                                                                                                                                                                                                                                                                                                                                                                                                                                                                                                                                                                                                  |  |  |  |  |
| 22" x 28" Chrome Sign<br>Holder (Sign Extra)           | \$82.00                                                                                                                                                                                                                                                                                                                                                                                                        | \$122.00                                                                                                                                                                                                                                                                                                                                                                                                                                                           |                                                                                                                                                                                                                                                                                                                                                                                                                                                                                                                                                                                                                                                                                                                                                                                                                                                                                                                                                                                                                                                  |  |  |  |  |
| Easel                                                  | \$50.00                                                                                                                                                                                                                                                                                                                                                                                                        | \$75.00                                                                                                                                                                                                                                                                                                                                                                                                                                                            |                                                                                                                                                                                                                                                                                                                                                                                                                                                                                                                                                                                                                                                                                                                                                                                                                                                                                                                                                                                                                                                  |  |  |  |  |
| Gold Ballot Drum                                       | \$96.00                                                                                                                                                                                                                                                                                                                                                                                                        | \$143.00                                                                                                                                                                                                                                                                                                                                                                                                                                                           |                                                                                                                                                                                                                                                                                                                                                                                                                                                                                                                                                                                                                                                                                                                                                                                                                                                                                                                                                                                                                                                  |  |  |  |  |
| Plexi Pocket (wall mountable only)                     | \$37.00                                                                                                                                                                                                                                                                                                                                                                                                        | \$56.00                                                                                                                                                                                                                                                                                                                                                                                                                                                            |                                                                                                                                                                                                                                                                                                                                                                                                                                                                                                                                                                                                                                                                                                                                                                                                                                                                                                                                                                                                                                                  |  |  |  |  |
| White Counter Storage<br>Unit 41" H<br>Bag Holder 41"H |                                                                                                                                                                                                                                                                                                                                                                                                                | \$349.00                                                                                                                                                                                                                                                                                                                                                                                                                                                           |                                                                                                                                                                                                                                                                                                                                                                                                                                                                                                                                                                                                                                                                                                                                                                                                                                                                                                                                                                                                                                                  |  |  |  |  |
|                                                        |                                                                                                                                                                                                                                                                                                                                                                                                                | \$111.00                                                                                                                                                                                                                                                                                                                                                                                                                                                           |                                                                                                                                                                                                                                                                                                                                                                                                                                                                                                                                                                                                                                                                                                                                                                                                                                                                                                                                                                                                                                                  |  |  |  |  |
| 1 Pair of Stanchions                                   | \$140.00                                                                                                                                                                                                                                                                                                                                                                                                       | \$210.00                                                                                                                                                                                                                                                                                                                                                                                                                                                           |                                                                                                                                                                                                                                                                                                                                                                                                                                                                                                                                                                                                                                                                                                                                                                                                                                                                                                                                                                                                                                                  |  |  |  |  |
| Plastic Wastebasket                                    | \$17.00                                                                                                                                                                                                                                                                                                                                                                                                        | \$26.00                                                                                                                                                                                                                                                                                                                                                                                                                                                            |                                                                                                                                                                                                                                                                                                                                                                                                                                                                                                                                                                                                                                                                                                                                                                                                                                                                                                                                                                                                                                                  |  |  |  |  |
|                                                        | DESCRIPTION<br>Grey Fabric Side Chair<br>Grey Fabric Counter Stool<br>Grey Fabric Arm Chair<br>Grey Lounge Chair<br>Starbase Table<br>30" Round 30" High<br>30" Round 30" High<br>30" Round 18" High<br>Coffee Table<br>Coat Tree<br>22" x 28" Chrome Sign<br>Holder (Sign Extra)<br>Easel<br>Gold Ballot Drum<br>Plexi Pocket (wall mountable only)<br>White Counter Storage<br>Unit 41" H<br>Bag Holder 41"H | DESCRIPTIONDISCOUNT<br>PRICEGrey Fabric Side Chair\$45.00Grey Fabric Counter Stool\$92.00Grey Fabric Arm Chair\$65.00Grey Lounge Chair\$86.00Steno Chair\$89.00Starbase Table<br>30" Round 30" High\$93.0030" Round 18" High<br>Coffee Table\$71.00Coat Tree\$39.0022" x 28" Chrome Sign<br>Holder (Sign Extra)\$82.00Easel\$50.00Gold Ballot Drum\$96.00Plexi Pocket (wall mountable only)<br>Unit 41" H\$74.00Bag Holder 41"H\$74.00I Pair of Stanchions\$140.00 | DESCRIPTION         DISCOUNT<br>PRICE         REGULAR<br>PRICE           Grey Fabric Side Chair         \$45.00         \$68.00           Grey Fabric Counter Stool         \$92.00         \$137.00           Grey Fabric Arm Chair         \$65.00         \$98.00           Grey Fabric Arm Chair         \$65.00         \$98.00           Grey Lounge Chair         \$86.00         \$129.00           Steno Chair         \$89.00         \$133.00           Starbase Table<br>30" Round 30" High         \$93.00         \$139.00           30" Round 18" High<br>Coffee Table         \$71.00         \$106.00           22" x 28" Chrome Sign<br>Holder (Sign Extra)         \$82.00         \$122.00           Easel         \$50.00         \$75.00           Gold Ballot Drum         \$96.00         \$143.00           Plexi Pocket (wall mountable only         \$37.00         \$56.00           White Counter Storage<br>Unit 41" H         \$37.00         \$349.00           Bag Holder 41"H         \$74.00         \$111.00 |  |  |  |  |

### SKIRTED TABLES 30" HIGH

| QTY | DESCRIPTION             | DISCOUNT<br>PRICE | REGULAR<br>PRICE | TOTAL |  |  |
|-----|-------------------------|-------------------|------------------|-------|--|--|
|     | 4 Ft. Long x 2 Ft. Wide | \$87.00           | \$131.00         |       |  |  |
|     | 6 Ft. Long x 2 Ft. Wide | \$103.00          | \$155.00         |       |  |  |
|     | 8 Ft. Long x 2 Ft. Wide | \$131.00          | \$196.00         |       |  |  |
|     | Skirted Fourth Side     | Add \$5           | 9.00 ea.         |       |  |  |

### SKIRTED COUNTER 42" HIGH

| 🗖 BL               | ACK 🔲 BLUE                 | SILVER                                   |                          | WHITE |  |
|--------------------|----------------------------|------------------------------------------|--------------------------|-------|--|
| QTY                | DESCRIPTION                | DISCOUNT REGULAR<br>PRICE PRICE          |                          | TOTAL |  |
|                    | 4 Ft. Long x 2 Ft. Wide    | ng x 2 Ft. Wide <b>\$131.00</b> \$196.00 |                          |       |  |
|                    | 6 Ft. Long x 2 Ft. Wide \$ |                                          | <b>\$148.00</b> \$222.00 |       |  |
|                    | Skirted Fourth Side        | Add \$59.00 ea.                          |                          |       |  |
| NON SKIRTED TABLES |                            |                                          |                          |       |  |
|                    |                            |                                          |                          |       |  |