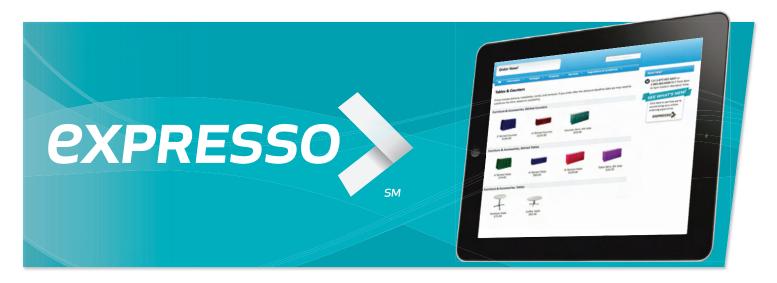

## Accelerate your experience with Expresso exhibit planning, ordering and management.

Exhibitors can order everything they need for their tradeshow exhibit through Expresso, our simple to navigate, picture-driven system that satisfies your need for speed. With just a few clicks exhibitors can order GES products and services including:

#### Expresso<sup>™</sup>

#### Expresso is more than just an online exhibitor manual. Exhibitors can:

- Order exhibit products and services.
- Print shipping labels.
- View important show and event information.
- Download the show schedule into Outlook or iCalendar.
- View account order status and history.

#### **Experience a difference with Expresso.**

- Each show has their own custom website.
- Runs on all browsers for PCs, Macs and tablets.
- Everything in one place; all organizer and show information, ordering and even third party forms.
- Keeps you on-time and on-budget.