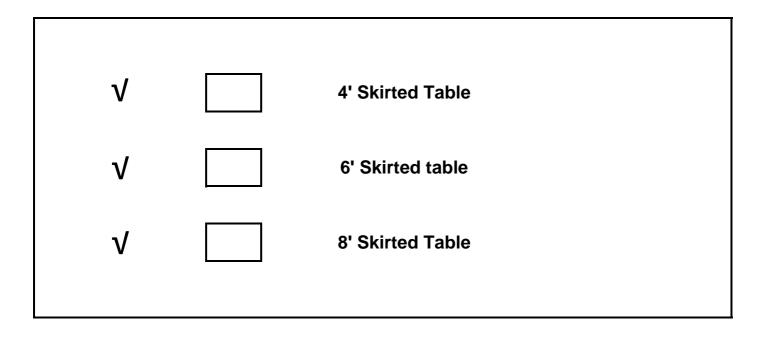

## COMPLIMENTARY TABLE SIZE REQUEST

| //30-3                                                                                                                                                                       | 4 Street NW, Edmonton, AB 16B 3J6      | Phone: 780.469.7767 | Fax: 780.469.1619 | Toll Free: 877.505.776 | o/ edmonton@ges.com                                     |
|------------------------------------------------------------------------------------------------------------------------------------------------------------------------------|----------------------------------------|---------------------|-------------------|------------------------|---------------------------------------------------------|
| SHOW NAME:<br>SHOW DATE:                                                                                                                                                     | Uni-Select Super Show<br>March 4, 2014 |                     | DE                | ADLINE DATE:           | Friday, February 14, 2014                               |
|                                                                                                                                                                              | EXHBITOR INFORMATIO                    | N                   |                   | CREDIT CAP             | RD AUTHORIZATION                                        |
| BOG                                                                                                                                                                          | OTH #:                                 |                     |                   |                        |                                                         |
| COMPANY:                                                                                                                                                                     |                                        |                     |                   |                        |                                                         |
|                                                                                                                                                                              |                                        |                     |                   |                        | ach exhibit booth will be<br>ed table. If you require a |
| CITY:                                                                                                                                                                        | PROV/STATE:                            | _ CODE:             |                   | ( )                    | or 4'), please complete                                 |
| EMAIL:                                                                                                                                                                       |                                        |                     | thise form        | and forward it         | to our office prior to the                              |
|                                                                                                                                                                              | FAX:                                   |                     |                   | "Deadline Da           |                                                         |
| CONTACT NAME:                                                                                                                                                                |                                        |                     |                   |                        |                                                         |
|                                                                                                                                                                              |                                        |                     |                   |                        |                                                         |
| Any on-site changes to the supplied tables will be charged at \$25.00 per change.<br>Please choose a table size and fill out the contact information at the top of the form. |                                        |                     |                   |                        |                                                         |

Please Note: Tables are skirted on three (3) sides only. If you wish to have the fourth side skirted please order additional skirting on our Furniture & Accessories Order Form.

TERMS AND CONDITIONS

- ALL ORDERS RECEIVED AFTER DISCOUNT PRICE DATE WILL BE PROCESSED AT THE REGULAR PRICE.
- EXHIBITOR IS RESPONSIBLE FOR ALL ITEMS FOR THE DURATION OF THE SHOW.
- IF A COLOUR IS NOT CHOSEN, GES WILL CHOOSE A COLOUR FOR YOU.
- CHARGES ARE FOR RENTAL OF EQUIPMENT ONLY. ALL ITEMS REMAIN THE PROPERTY OF GES.
- GES IS NOT RESPONSIBLE FOR EXHIBIT MATERIALS LEFT IN GEM RENTAL EXHBITS OR COUNTER STORAGE UNITS.
- ALL CLAIMS OR DISCREPANCIES MUST BE SETTLED AT THE GES SERVICE CENTRE PRIOR TO SHOW CLOSING.
- NO REFUNDS/EXCHANGES ON CANCELLED SKIRTED TABLES OR CUSTOM BOOTH DRAPING ONCE DELIVERED.
- 50% REFUND ON FURNISHINGS CANCELLED PRIOR TO SHOW OPENING EXCEPT AS NOTED ABOVE.