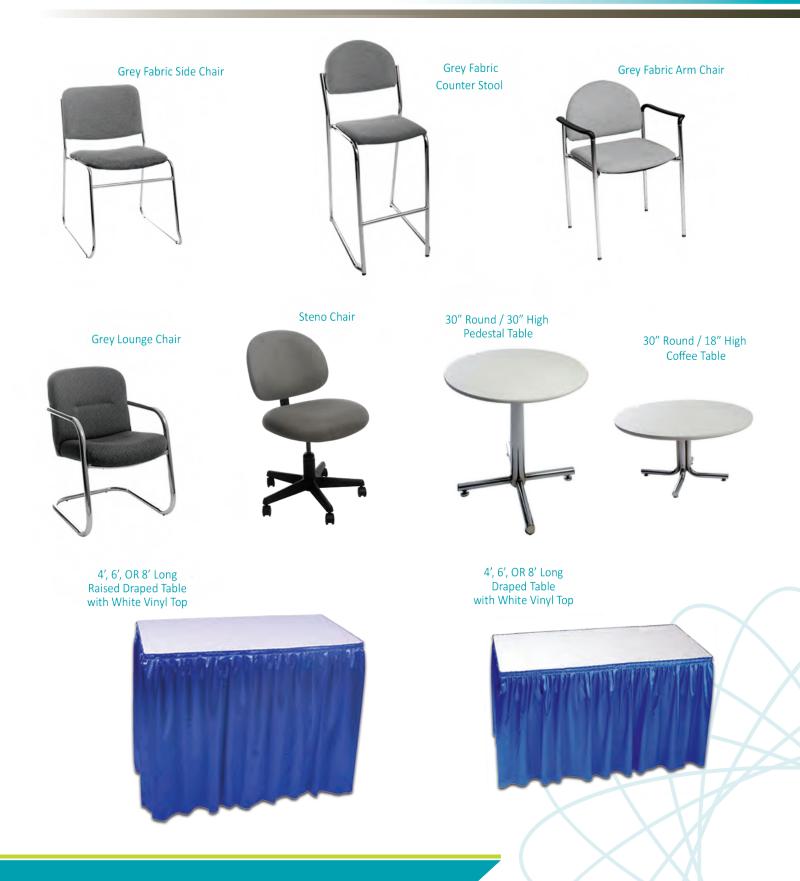

## FURNISHINGS ORDER FORM

|             | 7730 - 34 Street NW, Edmonton, Al                | B T6B 3J6         | Phone: 780       | .469.7767 | Fax: 780.4                | 169.1619 Toll Free: 877.505.77 | 67 edmo           | nton@ges.co      | m           |  |  |
|-------------|--------------------------------------------------|-------------------|------------------|-----------|---------------------------|--------------------------------|-------------------|------------------|-------------|--|--|
|             |                                                  | -Select Su        |                  | w         |                           | DISCOUNT PRICE                 | Frida             | v Februar        | ry 14, 2014 |  |  |
| SHO         | SHOW DATE: March 4, 2014<br>EXHBITOR INFORMATION |                   |                  |           | CREDIT CARD AUTHORIZATION |                                |                   |                  |             |  |  |
|             |                                                  |                   |                  |           |                           | CREDIT CA                      |                   | KIZATION         |             |  |  |
|             | BOOTH #:                                         |                   |                  |           |                           |                                |                   |                  |             |  |  |
| COMPA       | NY:                                              |                   |                  |           |                           |                                |                   |                  |             |  |  |
| STREET      |                                                  |                   |                  |           |                           | NO ORDER WI                    |                   |                  |             |  |  |
| CITY:       | PROV/STATE:                                      |                   | CODE:            |           | -                         | FINAL UNT                      |                   |                  |             |  |  |
| EMAIL:_     |                                                  |                   |                  |           |                           | AUTHORIZATION                  | -                 |                  |             |  |  |
| PHONE       | ·                                                | FAX:              |                  |           |                           | AND SUBMITTE                   | ED WIT            | H THIS           | FORM.       |  |  |
|             |                                                  |                   |                  |           |                           |                                |                   |                  |             |  |  |
| CONTA       |                                                  |                   |                  |           |                           |                                |                   |                  |             |  |  |
|             |                                                  | ALI               |                  | S MUST    | BE PRE                    | PAID IN FULL                   |                   |                  |             |  |  |
|             |                                                  | RS CANNO          |                  |           |                           | L PAYMENT IS RECEIVE           |                   |                  |             |  |  |
|             | FURNISHIN                                        | GS                | 1                |           |                           | SKIRTED TAB                    |                   |                  |             |  |  |
| QTY         | DESCRIPTION                                      | DISCOUNT<br>PRICE | REGULAR<br>PRICE | TOTAL     |                           |                                |                   | GREEN 🛄 I        | BURGUNDY    |  |  |
|             |                                                  |                   | -                |           | QTY                       | DESCRIPTION                    | DISCOUNT<br>PRICE | REGULAR<br>PRICE | TOTAL       |  |  |
|             | GREY FABRIC SIDE CHAIR                           | \$35.00           | \$49.00          |           |                           |                                |                   |                  |             |  |  |
|             | GREY FABRIC COUNTER STOOL                        | \$77.00           | \$108.00         |           |                           | 4 FT LONG X 2 FT WIDE          | \$77.00           | \$108.00         |             |  |  |
|             | GREY FABRIC ARM CHAIR                            | \$36.00           | \$50.00          |           |                           | 6 FT LONG X 2 FT WIDE          | \$84.00           | \$118.00         |             |  |  |
|             | PLASTIC FOLDING CHAIR                            | \$23.00           | \$32.00          |           |                           | 8 FT LONG X 2 FT WIDE          | \$91.00           | \$127.00         |             |  |  |
|             | COFFEE TABLE 18" HIGH ROUND                      | \$51.00           | \$71.00          |           |                           | SKIRTED FOURTH SIDE            | \$33.00           | \$46.00          |             |  |  |
|             | STARBASE TABLE 30" ROUND<br>30" HIGH             | \$67.00           | \$94.00          |           | SKIRTED COUNTER 42" HIGH  |                                |                   |                  |             |  |  |
|             |                                                  |                   |                  |           |                           | BLACK BLUE                     |                   | R 🗖 WHI          | TE          |  |  |
|             | COCKTAIL TABLE 30" ROUND<br>40" HIGH             | \$81.00           | \$113.00         |           | QTY                       | DESCRIPTION                    | DISCOUNT<br>PRICE | REGULAR<br>PRICE | TOTAL       |  |  |
|             | 22" X 28" CHROME SIGN HOLDER                     | \$43.50           | \$61.00          |           |                           | 4 FT LONG X 2 FT WIDE          | \$87.00           | \$122.00         |             |  |  |
|             | EASEL                                            | \$36.50           | \$51.00          |           |                           | 6 FT LONG X 2 FT WIDE          | \$108.00          | \$151.00         |             |  |  |
|             | SMALL GOLD BALLOT DRUM                           | \$67.00           | \$94.00          |           |                           | 8 FT LONG X 2 FT WIDE          | \$132.00          | \$185.00         |             |  |  |
|             | BAG HOLDER 40" HIGH                              | \$61.00           | \$85.00          |           |                           | SKIRTED FOURTH SIDE            | \$33.00           | \$46.00          |             |  |  |
|             | TAPE STANCHION (7')                              | \$38.50           | \$54.00          |           | NC                        | N SKIRTED 30" HIGH             | I TABLE           | S (VINY          | L ONLY)     |  |  |
|             | GARMENT RACK ON WHEELS                           | \$41.00           | \$57.00          |           |                           | 🔲 4FT 🗖 6FT 🗖 8FT              | \$61.00           | \$85.00          |             |  |  |
|             | WASTEBASKET                                      | \$20.00           | \$28.00          |           | NC                        | N SKIRTED 42" HIGH             | I TABLE           | S (VINY          | L ONLY)     |  |  |
|             | BASEPLATE & 8 FT H POLE                          | \$18.50           | \$26.00          |           |                           | 🔲 4FT 🗖 6FT 🗖 8FT              | \$98.00           | \$137.00         |             |  |  |
|             | 6FT - 10 FT CROSSBAR                             | \$14.00           | \$20.00          |           |                           | CUSTOM BOO                     | OTH DR.           | APING            |             |  |  |
|             | REFRIGERATOR                                     | \$190.00          | \$266.00         |           |                           | BLACK BLUE                     | HITE 🗖 RED        | GREEN            |             |  |  |
|             |                                                  |                   |                  |           | QTY                       | DESCRIPTION                    | DISCOUNT<br>PRICE | REGULAR<br>PRICE | TOTAL       |  |  |
|             |                                                  |                   |                  |           |                           | 3' HIGH (PER LINEAR FOOT)      | \$6.50            | \$9.00           |             |  |  |
|             |                                                  |                   |                  |           |                           | 8' HIGH (PER LINEAR FOOT)      | \$7.00            | \$10.00          |             |  |  |
|             |                                                  |                   |                  |           | I                         |                                |                   |                  |             |  |  |
| - ALL ORD   | ERS RECEIVED AFTER DISCOUNT PRICE DATE WIL       |                   | D CONDITIO       |           |                           |                                |                   |                  |             |  |  |
| - EXHIBITC  | OR IS RESPONSIBLE FOR ALL ITEMS FOR THE DURA     | TION OF THE SH    | IOW.             |           |                           |                                | SUBTO             |                  |             |  |  |
| - IF A COLO | OUR IS NOT CHOSEN. GES WILL CHOOSE A COLOU       |                   |                  |           |                           |                                | 00010             |                  |             |  |  |