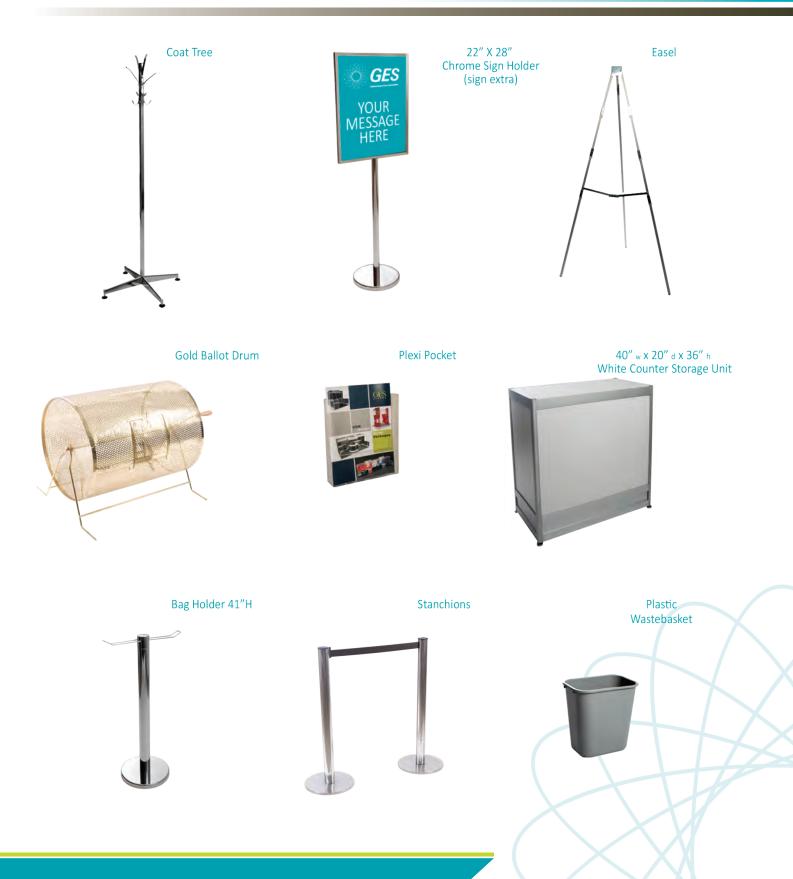

## FURNISHINGS ORDER FORM

|             | 7730 - 34 Street NW, Edmonton, Al                | B T6B 3J6         | Phone: 780       | .469.7767 | Fax: 780.4                | 169.1619 Toll Free: 877.505.77 | 67 edmo           | nton@ges.co      | m           |  |  |
|-------------|--------------------------------------------------|-------------------|------------------|-----------|---------------------------|--------------------------------|-------------------|------------------|-------------|--|--|
|             |                                                  | -Select Su        |                  | w         |                           | DISCOUNT PRICE                 | Frida             | v Februar        | ry 14, 2014 |  |  |
| SHO         | SHOW DATE: March 4, 2014<br>EXHBITOR INFORMATION |                   |                  |           | CREDIT CARD AUTHORIZATION |                                |                   |                  |             |  |  |
|             |                                                  |                   |                  |           |                           | CREDIT CA                      |                   | KIZATION         |             |  |  |
|             | BOOTH #:                                         |                   |                  |           |                           |                                |                   |                  |             |  |  |
| COMPA       | NY:                                              |                   |                  |           |                           |                                |                   |                  |             |  |  |
| STREET      |                                                  |                   |                  |           |                           | NO ORDER WI                    |                   |                  |             |  |  |
| CITY:       | PROV/STATE:                                      |                   | CODE:            |           | -                         | FINAL UNT                      |                   |                  |             |  |  |
| EMAIL:_     |                                                  |                   |                  |           |                           | AUTHORIZATION                  | -                 |                  |             |  |  |
| PHONE       | ·                                                | FAX:              |                  |           |                           | AND SUBMITTE                   | ED WIT            | H THIS           | FORM.       |  |  |
|             |                                                  |                   |                  |           |                           |                                |                   |                  |             |  |  |
| CONTA       |                                                  |                   |                  |           |                           |                                |                   |                  |             |  |  |
|             |                                                  | ALI               |                  | S MUST    | BE PRE                    | PAID IN FULL                   |                   |                  |             |  |  |
|             |                                                  | RS CANNO          |                  |           |                           | L PAYMENT IS RECEIVE           |                   |                  |             |  |  |
|             | FURNISHIN                                        | GS                | 1                |           |                           | SKIRTED TAB                    |                   |                  |             |  |  |
| QTY         | DESCRIPTION                                      | DISCOUNT<br>PRICE | REGULAR<br>PRICE | TOTAL     |                           |                                |                   | GREEN 🛄 I        | BURGUNDY    |  |  |
|             |                                                  |                   | -                |           | QTY                       | DESCRIPTION                    | DISCOUNT<br>PRICE | REGULAR<br>PRICE | TOTAL       |  |  |
|             | GREY FABRIC SIDE CHAIR                           | \$35.00           | \$49.00          |           |                           |                                |                   |                  |             |  |  |
|             | GREY FABRIC COUNTER STOOL                        | \$77.00           | \$108.00         |           |                           | 4 FT LONG X 2 FT WIDE          | \$77.00           | \$108.00         |             |  |  |
|             | GREY FABRIC ARM CHAIR                            | \$36.00           | \$50.00          |           |                           | 6 FT LONG X 2 FT WIDE          | \$84.00           | \$118.00         |             |  |  |
|             | PLASTIC FOLDING CHAIR                            | \$23.00           | \$32.00          |           |                           | 8 FT LONG X 2 FT WIDE          | \$91.00           | \$127.00         |             |  |  |
|             | COFFEE TABLE 18" HIGH ROUND                      | \$51.00           | \$71.00          |           |                           | SKIRTED FOURTH SIDE            | \$33.00           | \$46.00          |             |  |  |
|             | STARBASE TABLE 30" ROUND<br>30" HIGH             | \$67.00           | \$94.00          |           | SKIRTED COUNTER 42" HIGH  |                                |                   |                  |             |  |  |
|             |                                                  |                   |                  |           |                           | BLACK BLUE                     |                   | R 🗖 WHI          | TE          |  |  |
|             | COCKTAIL TABLE 30" ROUND<br>40" HIGH             | \$81.00           | \$113.00         |           | QTY                       | DESCRIPTION                    | DISCOUNT<br>PRICE | REGULAR<br>PRICE | TOTAL       |  |  |
|             | 22" X 28" CHROME SIGN HOLDER                     | \$43.50           | \$61.00          |           |                           | 4 FT LONG X 2 FT WIDE          | \$87.00           | \$122.00         |             |  |  |
|             | EASEL                                            | \$36.50           | \$51.00          |           |                           | 6 FT LONG X 2 FT WIDE          | \$108.00          | \$151.00         |             |  |  |
|             | SMALL GOLD BALLOT DRUM                           | \$67.00           | \$94.00          |           |                           | 8 FT LONG X 2 FT WIDE          | \$132.00          | \$185.00         |             |  |  |
|             | BAG HOLDER 40" HIGH                              | \$61.00           | \$85.00          |           |                           | SKIRTED FOURTH SIDE            | \$33.00           | \$46.00          |             |  |  |
|             | TAPE STANCHION (7')                              | \$38.50           | \$54.00          |           | NC                        | N SKIRTED 30" HIGH             | I TABLE           | S (VINY          | L ONLY)     |  |  |
|             | GARMENT RACK ON WHEELS                           | \$41.00           | \$57.00          |           |                           | 🔲 4FT 🗖 6FT 🗖 8FT              | \$61.00           | \$85.00          |             |  |  |
|             | WASTEBASKET                                      | \$20.00           | \$28.00          |           | NC                        | N SKIRTED 42" HIGH             | I TABLE           | S (VINY          | L ONLY)     |  |  |
|             | BASEPLATE & 8 FT H POLE                          | \$18.50           | \$26.00          |           |                           | 🔲 4FT 🗖 6FT 🗖 8FT              | \$98.00           | \$137.00         |             |  |  |
|             | 6FT - 10 FT CROSSBAR                             | \$14.00           | \$20.00          |           |                           | CUSTOM BOO                     | OTH DR.           | APING            |             |  |  |
|             | REFRIGERATOR                                     | \$190.00          | \$266.00         |           |                           | BLACK BLUE                     | HITE 🗖 RED        | GREEN            |             |  |  |
|             |                                                  |                   |                  |           | QTY                       | DESCRIPTION                    | DISCOUNT<br>PRICE | REGULAR<br>PRICE | TOTAL       |  |  |
|             |                                                  |                   |                  |           |                           | 3' HIGH (PER LINEAR FOOT)      | \$6.50            | \$9.00           |             |  |  |
|             |                                                  |                   |                  |           |                           | 8' HIGH (PER LINEAR FOOT)      | \$7.00            | \$10.00          |             |  |  |
|             |                                                  |                   |                  |           | I                         |                                |                   |                  |             |  |  |
| - ALL ORD   | ERS RECEIVED AFTER DISCOUNT PRICE DATE WIL       |                   | D CONDITIO       |           |                           |                                |                   |                  |             |  |  |
| - EXHIBITC  | OR IS RESPONSIBLE FOR ALL ITEMS FOR THE DURA     | TION OF THE SH    | IOW.             |           |                           |                                | SUBTO             |                  |             |  |  |
| - IF A COLO | OUR IS NOT CHOSEN. GES WILL CHOOSE A COLOU       |                   |                  |           |                           |                                | 00010             |                  |             |  |  |