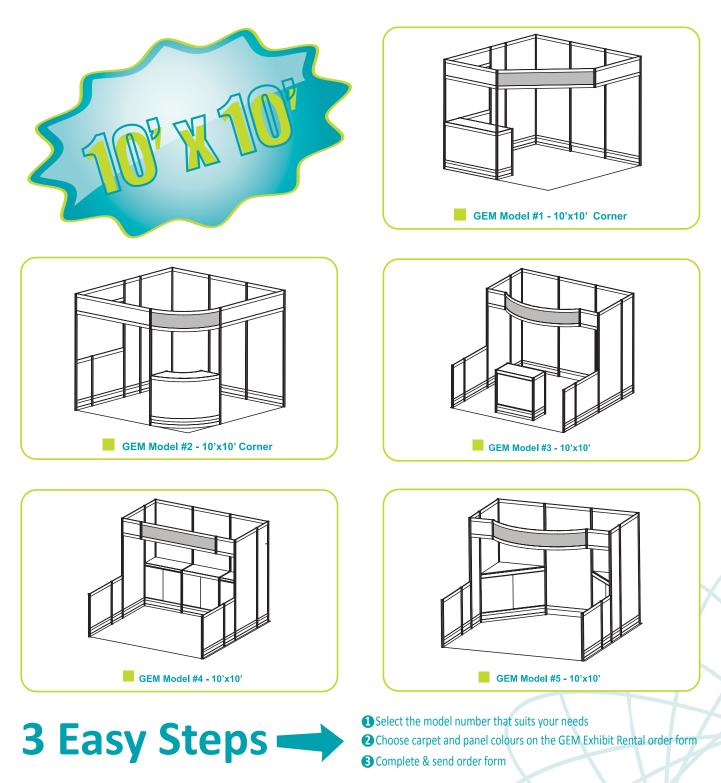

### PLEASE NOTE THE FOLLOWING INFORMATION REGARDING YOUR EVENT

| SHOW NAME                                       | SHOW DATES   |            | LOCATION       |                                                    |  |
|-------------------------------------------------|--------------|------------|----------------|----------------------------------------------------|--|
| Uni-Select Super Sh                             |              | March 4,   | 2014           | River Cree Resort                                  |  |
| YOUR EXHIBIT BOOTH I                            |              |            |                | BOOTH SIZE: 10' x 10'                              |  |
| 8' High Drape                                   | 2 Folding C  | Chairs     |                |                                                    |  |
| 3' High Drape                                   | 1500 Watt (  | Outlet     |                |                                                    |  |
| 1 - 6' Skirted Table                            |              |            |                |                                                    |  |
|                                                 | KEY SHOW DAT | ES & TIMES |                |                                                    |  |
| DISCOUNT PRICE DEADLINE DATE:                   | February 14  | 4, 2014    | <u>TAKE AD</u> | VANTAGE OF 40% SAVINGS                             |  |
| ADVANCE WAREHOUSE OPEN TO<br>RECEIVE SHIPMENTS: | February 4   | , 2014     |                | SHIPMENTS MAY START BEING<br>EIVED AT THE ADVANCE  |  |
| ADVANCE WAREHOUSE CLOSES<br>TO SHIPMENTS:       | February 27  | 7, 2014    |                | ENTS AFTER THIS DATE NEED<br>E DIRECT TO SHOWSITE. |  |
| DIRECT TO SHOW SITE SHIPMENT:                   | March 3, 2   | 2014       |                | DAY DIRECT TO SHOWSITE<br>ENTS WILL BE RECEIVED.   |  |
| FIRST DAY OF GENERAL<br>EXHIBITOR MOVE-IN:      | March 2      | 2014       | FROM           | 8:00 - 17:00                                       |  |
| LAST DAY OF GENERAL EXHIBITOR<br>MOVE-IN:       | March 3, 2   | 2014       | FROM           | 8.00 - 17.00                                       |  |
| SHOW HOURS                                      | March 4, :   | 2014       |                | 8:00 - 17:00                                       |  |
| GENERAL EXHIBITOR MOVE OUT:                     | March 5, 2   | 2014       | FROM           | 8:00 - 17:00                                       |  |
| EXHIBITOR MOVE OUT ENDS /<br>FORCED FREIGHT:    | March 5, 2   | 2014       | AT             | 17:00                                              |  |