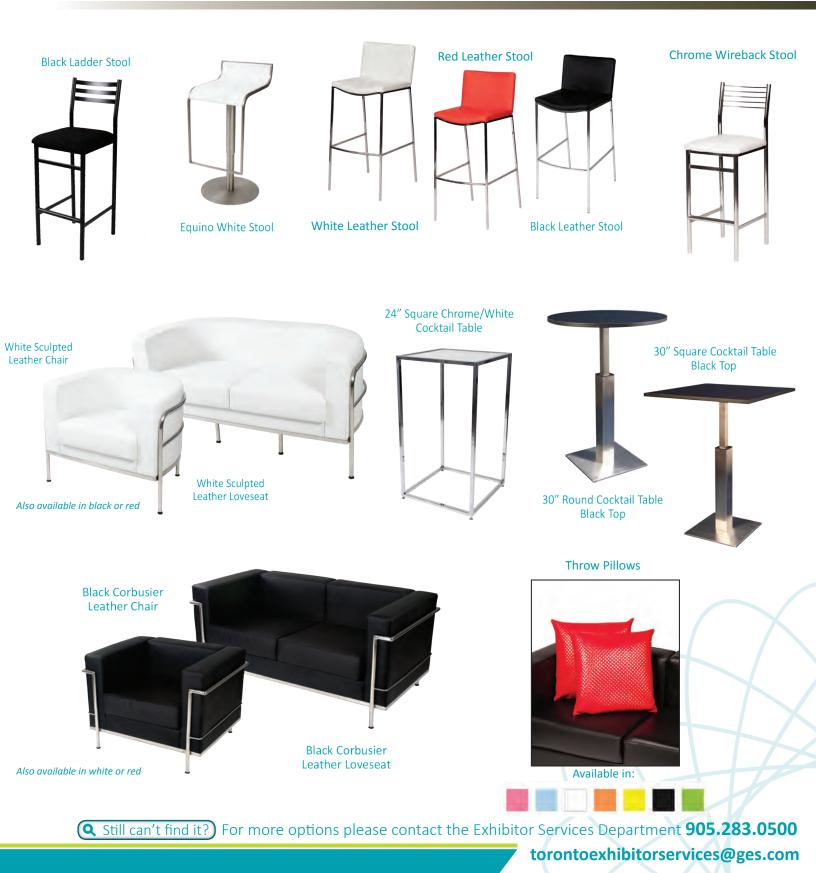

#### ALL ORDERS MUST BE PREPAID IN FULL (ORDERS CAN NOT BE PROCESSED UNTIL PAYMENT IS RECEIVED)

| QTY | DESCRIPTION                                                                   | DISCOUNT<br>PRICE | REGULAR<br>PRICE | TOTAL | QTY | DESCRIPTION                                            | DISCOUNT<br>PRICE | REGULAR<br>PRICE | TOTAL |
|-----|-------------------------------------------------------------------------------|-------------------|------------------|-------|-----|--------------------------------------------------------|-------------------|------------------|-------|
|     | Black Ladder Stool (Cloth Seat)                                               | \$136.00          | \$204.00         |       |     | 42" Black Meeting Table (Round)                        | \$147.00          | \$220.00         |       |
|     | Equino White Stool                                                            | \$162.00          | \$243.00         |       |     | Leather Ripple Sled Base<br>Meeting Chair □grey □black | \$117.00          | \$175.00         |       |
|     | Leather Stool<br>□white □red □black                                           | \$162.00          | \$243.00         |       |     | Bar Fridge                                             | \$202.00          | \$303.00         |       |
|     | Chrome Wireback Stool                                                         | \$169.00          | \$254.00         |       |     | Literature Stand                                       | \$179.00          | \$268.00         |       |
|     | Sculpted Leather Chair<br>white □red □black                                   | \$234.00          | \$351.00         |       |     | White Meeting Chair                                    | \$117.00          | \$175.00         |       |
|     | Sculpted Leather Loveseat                                                     | \$318.00          | \$477.00         |       |     | 72" Chrome & White<br>Meeting Table                    | \$237.00          | \$355.00         |       |
|     | Chrome/White Cocktail Table (24" square top, 42" high)                        | \$152.00          | \$228.00         |       |     | Round Meeting Chairs<br>uwhite ured ublack             | \$107.00          | \$160.00         |       |
|     | Round Cocktail Table<br>(Black 30" diameter top, 42" high)                    | \$162.00          | \$243.00         |       |     | 24"x48" Coffee Table<br>□white top □black top          | \$159.00          | \$238.00         |       |
|     | Square Cocktail Table<br>(Black 30" top, 42" high)                            | \$162.00          | \$243.00         |       |     | 24" Round End Table<br>□white top □black top           | \$127.00          | \$190.00         |       |
|     | Corbusier Leather Chair<br>□white □red □black                                 | \$274.00          | \$411.00         |       |     | Round Coffee Table □32" □39"<br>□white top □black top  | \$144.00          | \$216.00         |       |
|     | Corbusier Leather Loveseat                                                    | \$358.00          | \$537.00         |       |     | Round Tub Chairs<br>□white □black                      | \$229.00          | \$344.00         |       |
|     | 18" Throw Pillows<br>□red □pink □blue □white □orange<br>□yellow □black □green | \$25.00           | \$33.00          |       |     | NOTE* 3 Seater Sofa Avai<br>On-site orders are subj    |                   |                  |       |