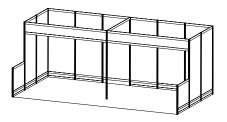

#### 12' Deep Booths including carpet and signage

Model #4 (12' x 10')

Model #5 (12' x 10'Corner)

(12' x 20')