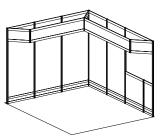

#### 10' Deep Booths including carpet and signage

Model #1 (10' x 10')

Model #2 (10' x 10'Corner)

Model #3 (10' x 20')

# ALL ORDERS MUST BE PREPAID IN FULL (ORDERS CAN NOT BE PROCESSED UNTIL PAYMENT IS RECEIVED)

| MODEL NO. | DISCOUNT PRICE | REGULAR PRICE | ON-SITE PRICE |
|-----------|----------------|---------------|---------------|
| MODEL #1  | \$1,157.00     | \$1,446.00    | \$1,561.00    |
| MODEL #2  | \$889.00       | \$1,111.00    | \$1,200.00    |
| MODEL #3  | \$1,585.00     | \$1,981.00    | \$2,139.00    |
| MODEL #4  | \$1,330.00     | \$1,662.00    | \$1,795.00    |
| MODEL #5  | \$992.00       | \$1,240.00    | \$1,339.00    |
| MODEL #6  | \$1,815.00     | \$2,269.00    | \$2,450.00    |
| MODEL #7  | \$945.00       | \$1,181.00    | \$1,276.00    |