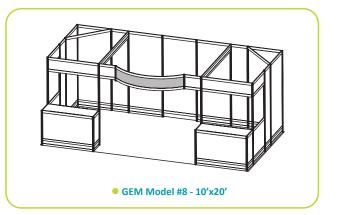

# standard exhibit rentals

GEM Model #10 - 10'x20' Corner

Select the model number that suits your needs
 Choose carpet and panel colours on the GEM Exhibit Rental order form
 Complete & send order form

Grey indicates standard header sign(s)