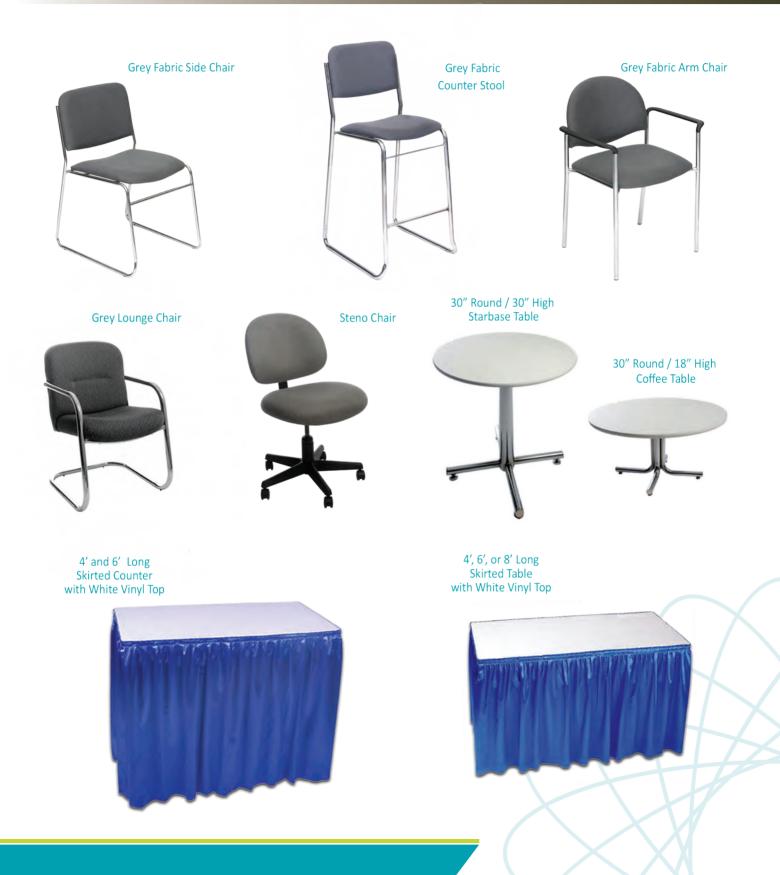

| FURNISHINGS |                                              |                   |                  |       |
|-------------|----------------------------------------------|-------------------|------------------|-------|
| QTY         | DESCRIPTION                                  | DISCOUNT<br>PRICE | REGULAR<br>PRICE | TOTAL |
|             | Grey Fabric Side Chair                       | \$40.00           | \$60.00          |       |
|             | Grey Fabric Counter Stool                    | \$81.00           | \$121.00         |       |
|             | Grey Fabric Arm Chair                        | \$58.00           | \$87.00          |       |
|             | Grey Lounge Chair                            | \$79.00           | \$119.00         |       |
|             | Steno Chair                                  | \$78.00           | \$117.00         |       |
|             | Starbase Table<br>30" Round 30" High         | \$82.00           | \$123.00         |       |
|             | 30" Round 18" High<br>Coffee Table           | \$65.00           | \$97.00          |       |
|             | Coat Tree                                    | \$36.00           | \$54.00          |       |
|             | 22" x 28" Chrome Sign<br>Holder (Sign Extra) | \$73.00           | \$110.00         |       |
|             | Easel                                        | \$46.00           | \$69.00          |       |
|             | Gold Ballot Drum                             | \$87.00           | \$130.00         |       |
|             | Plexi Pocket (wall mountable only)           | \$34.00           | \$51.00          |       |
|             | White Counter Storage<br>Unit 41" H          | \$207.00          | \$311.00         |       |
|             | Bag Holder 41"H                              | \$68.00           | \$102.00         |       |
|             | 1 Pair of Stanchions                         | \$125.00          | \$187.00         |       |
|             | Plastic Wastebasket                          | \$15.50           | \$23.25          |       |
| Torma 9     | Conditions                                   |                   |                  |       |