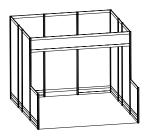

#### 12' Deep Booths including carpet and signage

Model #4 (12' x 10')

Model #5 (12' x 10'Corner)

(12' x 20')

# ALL ORDERS MUST BE PREPAID IN FULL (ORDERS CAN NOT BE PROCESSED UNTIL PAYMENT IS RECEIVED)

| MODEL NO. | DISCOUNT PRICE | REGULAR PRICE | ON-SITE PRICE |
|-----------|----------------|---------------|---------------|
| MODEL #1  | \$1,157.00     | \$1,446.00    | \$1,561.00    |
| MODEL #2  | \$889.00       | \$1,111.00    | \$1,200.00    |
| MODEL #3  | \$1,585.00     | \$1,981.00    | \$2,139.00    |
| MODEL #4  | \$1,330.00     | \$1,662.00    | \$1,795.00    |
| MODEL #5  | \$992.00       | \$1,240.00    | \$1,339.00    |
| MODEL #6  | \$1,815.00     | \$2,269.00    | \$2,450.00    |
| MODEL #7  | \$945.00       | \$1,181.00    | \$1,276.00    |