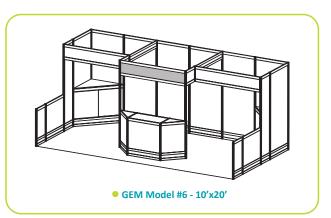

#### 10' Deep Booths including carpet and signage

Model #1 (10' x 10')

Model #2 (10' x 10'Corner)

Model #3 (10' x 20')

#### 12' Deep Booths including carpet and signage

Model #4 (12' x 10')

Model #5 (12' x 10'Corner)

(12' x 20')