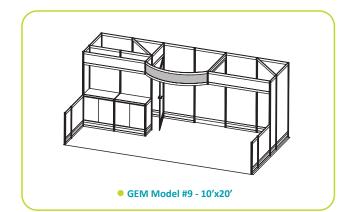

# standard exhibit rentals

GEM Model #10 - 10'x20' Corner

Select the model number that suits your needs
 Choose carpet and panel colours on the GEM Exhibit Rental order form
 Complete & send order form

Grey indicates standard header sign(s)