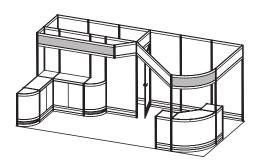

# standard exhibit rentals

GEM Model #10 - 10'x20' Corner

Select the model number that suits your needs
 Choose carpet and panel colours on the GEM Exhibit Rental order form
 Complete & send order form

Grey indicates standard header sign(s)