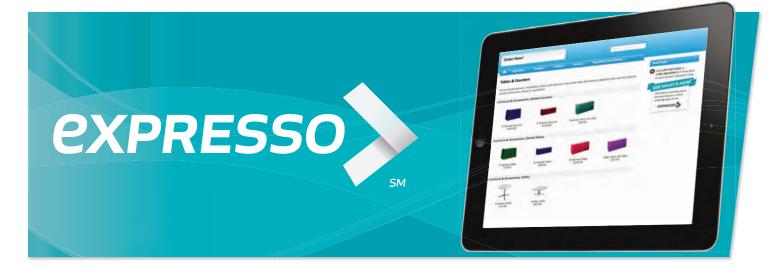

# Accelerate your experience with Expresso exhibit planning, ordering and management.

Exhibitors can order everything they need for their tradeshow exhibit through Expresso, our simple to navigate, picture-driven system that satisfies your need for speed. With just a few clicks exhibitors can order GES products and services including:

## Expresso<sup>™</sup>

Expresso is more than just an online exhibitor manual. Exhibitors can:

- Order exhibit products and services.
- Print shipping labels.
- View important show and event information.
- Download the show schedule into Outlook or iCalendar.
- View account order status and history.

#### Experience a difference with Expresso.

- Each show has their own custom website.
- Runs on all browsers for PCs, Macs and tablets.
- Everything in one place; all organizer and show information, ordering and even third party forms.
- Keeps you on-time and on-budget.