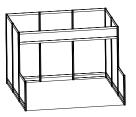

#### 10' Deep Booths including carpet and signage

Model #1 (10' x 10')

Model #2 (10' x 10'Corner)

Model #3 (10' x 20')