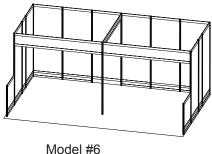

#### 12' Deep Booths including carpet and signage

Model #4 (12' x 10')

Model #5 (12' x 10'Corner)

(12' x 20')

# ALL ORDERS MUST BE PREPAID IN FULL (ORDERS CAN NOT BE PROCESSED UNTIL PAYMENT IS RECEIVED)

| MODEL NO. | DISCOUNT PRICE | REGULAR PRICE | ON-SITE PRICE |
|-----------|----------------|---------------|---------------|
| MODEL #1  | \$1,157.00     | \$1,446.00    | \$1,561.00    |
| MODEL #2  | \$889.00       | \$1,111.00    | \$1,200.00    |
| MODEL #3  | \$1,585.00     | \$1,981.00    | \$2,139.00    |
| MODEL #4  | \$1,330.00     | \$1,662.00    | \$1,795.00    |
| MODEL #5  | \$992.00       | \$1,240.00    | \$1,339.00    |
| MODEL #6  | \$1,815.00     | \$2,269.00    | \$2,450.00    |
| MODEL #7  | \$945.00       | \$1,181.00    | \$1,276.00    |