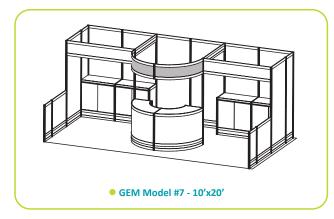

#### 10' Deep Booths including carpet and signage

Model #1 (10' x 10')

Model #2 (10' x 10'Corner)

Model #3 (10' x 20')

#### 12' Deep Booths including carpet and signage

Model #4 (12' x 10')

Model #5 (12' x 10'Corner)

(12' x 20')