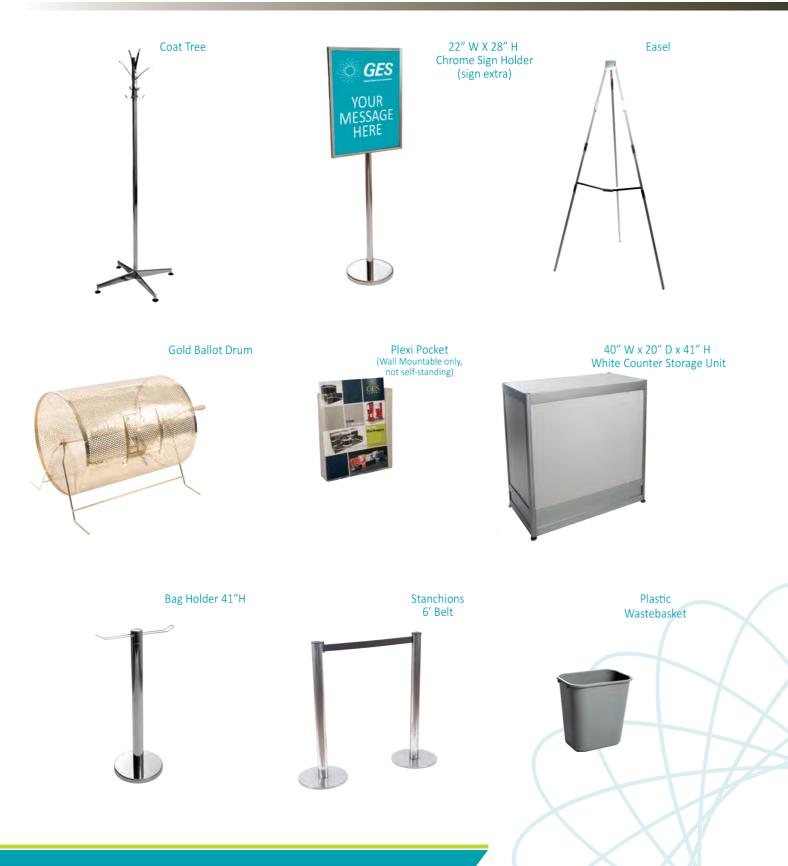

| FURNISHINGS |                                              |                   |                  |       |
|-------------|----------------------------------------------|-------------------|------------------|-------|
| QTY         | DESCRIPTION                                  | DISCOUNT<br>PRICE | REGULAR<br>PRICE | TOTAL |
|             | Grey Fabric Side Chair                       | \$40.00           | \$60.00          |       |
|             | Grey Fabric Counter Stool                    | \$81.00           | \$121.00         |       |
|             | Grey Fabric Arm Chair                        | \$58.00           | \$87.00          |       |
|             | Grey Lounge Chair                            | \$79.00           | \$119.00         |       |
|             | Steno Chair                                  | \$78.00           | \$117.00         |       |
|             | Starbase Table<br>30" Round 30" High         | \$82.00           | \$123.00         |       |
|             | 30" Round 18" High<br>Coffee Table           | \$65.00           | \$97.00          |       |
|             | Coat Tree                                    | \$36.00           | \$54.00          |       |
|             | 22" x 28" Chrome Sign<br>Holder (Sign Extra) | \$73.00           | \$110.00         |       |
|             | Easel                                        | \$46.00           | \$69.00          |       |
|             | Gold Ballot Drum                             | \$87.00           | \$130.00         |       |
|             | Plexi Pocket (wall mountable only)           | \$34.00           | \$51.00          |       |
|             | White Counter Storage<br>Unit 41" H          | \$207.00          | \$311.00         |       |
|             | Bag Holder 41"H                              | \$68.00           | \$102.00         |       |
|             | 1 Pair of Stanchions                         | \$125.00          | \$187.00         |       |
|             | Plastic Wastebasket                          | \$15.50           | \$23.25          |       |
| Torma 9     | Conditions                                   |                   |                  |       |