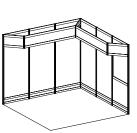

#### 10' Deep Booths including carpet and signage

Model #1 (10' x 10')

Model #2 (10' x 10'Corner)

Model #3 (10' x 20')