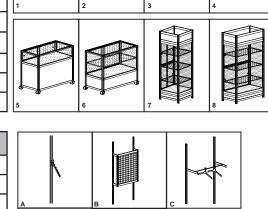

|   | QTY | # | DESCRIPTION                                                                             | DISCOUNT<br>PRICE | REGULAR<br>PRICE | TOTAL |   | _       |
|---|-----|---|-----------------------------------------------------------------------------------------|-------------------|------------------|-------|---|---------|
|   |     | 1 | Pedestal (White) 20"L x 20"W □ 28"H or □ 36"H                                           | \$128.00          | \$192.00         |       |   | A       |
|   |     | 2 | Pedestal White 40"L X 40"W (Tops are 20" X 20")<br>(Unit Heights - 16"- 28" & 28"- 41") | \$464.00          | \$696.00         |       |   |         |
|   |     | 3 | Storage Counter (White) 80"L X 20"W X 41"H                                              | \$386.00          | \$579.00         |       |   | 2       |
| ſ |     | 4 | Curved Counter (White) 60"L X 20"W X 41"H                                               | \$307.00          | \$460.00         |       |   |         |
| ſ |     | 5 | 99A Showcase (White/Glass) 40"L X 20"W X 41"H                                           | \$307.00          | \$460.00         |       |   |         |
| ſ |     | 6 | 99B Showcase (White/Glass) 40"L X 20"W X 41"H                                           | \$307.00          | \$460.00         |       |   |         |
| ſ |     | 7 | 99C Showcase (White/Glass) 26"L X 26"W X 96"H                                           | \$463.00          | \$694.00         |       |   |         |
|   |     | 8 | 99D Showcase (White/Glass) 40"L X 20"W X 96"H                                           | \$463.00          | \$694.00         |       | 5 | ар<br>6 |

| QTY | #                                                                     | DESCRIPTION                                         | DISCOUNT<br>PRICE | REGULAR<br>PRICE | TOTAL |
|-----|-----------------------------------------------------------------------|-----------------------------------------------------|-------------------|------------------|-------|
|     | А                                                                     | Waterfall With Eight Balls                          | \$38.00           | \$57.00          |       |
|     | В                                                                     | Grid Panels - 38"W X 44"H White Panels (2" Squares) | \$128.00          | \$192.00         |       |
|     | С                                                                     | Garment Rail 39"W                                   | \$45.00           | \$68.00          |       |
|     | D                                                                     | Shelves □ Flat □ Angled 37"L X 12"W                 | \$39.00           | \$59.00          |       |
|     | E Slatwall Panels - 37"W X 96"H Grey<br>(Upgrade for standard panels) |                                                     |                   | \$162.00         |       |
|     | Accessories A to E are designed to fit GES Hardwall booths only       |                                                     |                   |                  |       |