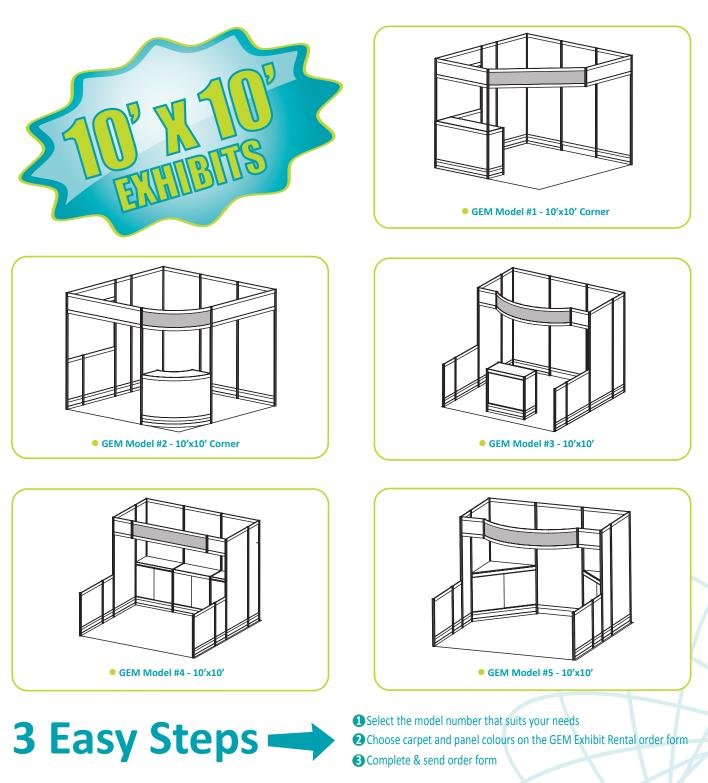

#### 10' Deep Booths including carpet and signage

Model #1 (10' x 10')

Model #2 (10' x 10'Corner)

Model #3 (10' x 20')

#### 12' Deep Booths including carpet and signage

Model #4 (12' x 10')

Model #5 (12' x 10'Corner)

(12' x 20')

#### **Backwall for Peninsula Booths**

Model #7 (20')

# standard exhibit rentals

Grey indicates standard header sign(s)

# standard exhibit rentals

GEM Model #10 - 10'x20' Corner

Select the model number that suits your needs
 Choose carpet and panel colours on the GEM Exhibit Rental order form
 Complete & send order form

Grey indicates standard header sign(s)