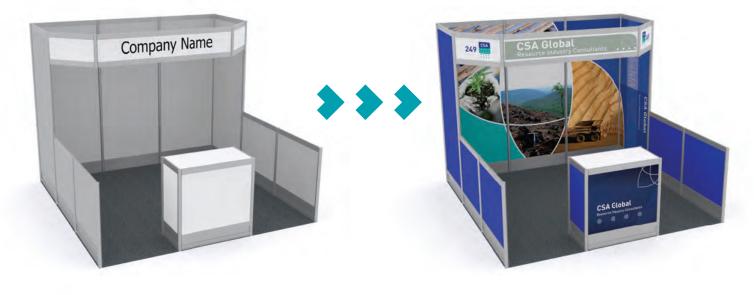

# standard exhibit rentals

Grey indicates standard header sign(s)

# standard exhibit rentals

GEM Model #10 - 10'x20' Corner

Select the model number that suits your needs
 Choose carpet and panel colours on the GEM Exhibit Rental order form
 Complete & send order form

Grey indicates standard header sign(s)