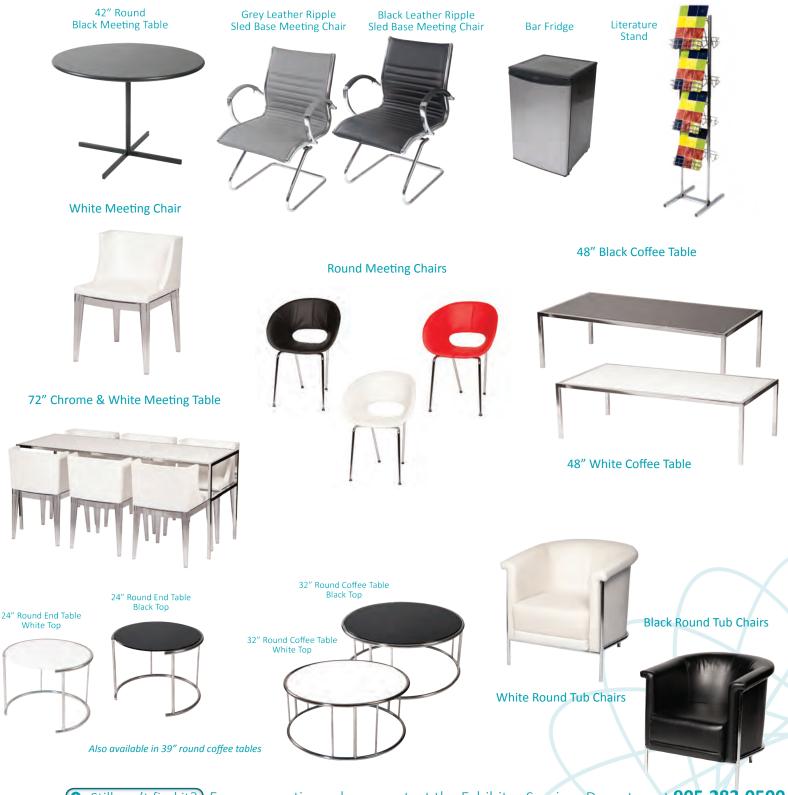

#### ALL ORDERS MUST BE PREPAID IN FULL (ORDERS CAN NOT BE PROCESSED UNTIL PAYMENT IS RECEIVED)

| QTY | DESCRIPTION                                                                   | DISCOUNT<br>PRICE | REGULAR<br>PRICE | TOTAL | QTY | DESCRIPTION                                            | DISCOUNT<br>PRICE | REGULAR<br>PRICE | TOTAL |
|-----|-------------------------------------------------------------------------------|-------------------|------------------|-------|-----|--------------------------------------------------------|-------------------|------------------|-------|
|     | Black Ladder Stool (Cloth Seat)                                               | \$136.00          | \$204.00         |       |     | 42" Black Meeting Table (Round)                        | \$147.00          | \$220.00         |       |
|     | Equino White Stool                                                            | \$162.00          | \$243.00         |       |     | Leather Ripple Sled Base<br>Meeting Chair □grey □black | \$117.00          | \$175.00         |       |
|     | Leather Stool<br>□white □red □black                                           | \$162.00          | \$243.00         |       |     | Bar Fridge                                             | \$202.00          | \$303.00         |       |
|     | Chrome Wireback Stool                                                         | \$169.00          | \$254.00         |       |     | Literature Stand                                       | \$179.00          | \$268.00         |       |
|     | Sculpted Leather Chair<br>white □red □black                                   | \$234.00          | \$351.00         |       |     | White Meeting Chair                                    | \$117.00          | \$175.00         |       |
|     | Sculpted Leather Loveseat                                                     | \$318.00          | \$477.00         |       |     | 72" Chrome & White<br>Meeting Table                    | \$237.00          | \$355.00         |       |
|     | Chrome/White Cocktail Table (24" square top, 42" high)                        | \$152.00          | \$228.00         |       |     | Round Meeting Chairs<br>uwhite ured ublack             | \$107.00          | \$160.00         |       |
|     | Round Cocktail Table<br>(Black 30" diameter top, 42" high)                    | \$162.00          | \$243.00         |       |     | 24"x48" Coffee Table<br>□white top □black top          | \$159.00          | \$238.00         |       |
|     | Square Cocktail Table<br>(Black 30" top, 42" high)                            | \$162.00          | \$243.00         |       |     | 24" Round End Table<br>□white top □black top           | \$127.00          | \$190.00         |       |
|     | Corbusier Leather Chair<br>□white □red □black                                 | \$274.00          | \$411.00         |       |     | Round Coffee Table □32" □39"<br>□white top □black top  | \$144.00          | \$216.00         |       |
|     | Corbusier Leather Loveseat                                                    | \$358.00          | \$537.00         |       |     | Round Tub Chairs<br>□white □black                      | \$229.00          | \$344.00         |       |
|     | 18" Throw Pillows<br>□red □pink □blue □white □orange<br>□yellow □black □green | \$25.00           | \$33.00          |       |     | NOTE* 3 Seater Sofa Avai<br>On-site orders are subj    |                   |                  |       |