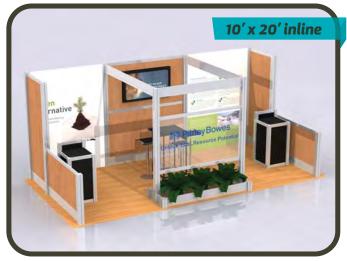

#### 10' Deep Booths including carpet and signage

Model #1 (10' x 10')

Model #2 (10' x 10'Corner)

Model #3 (10' x 20')