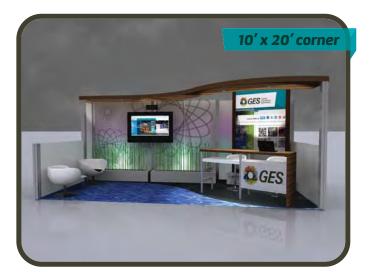

#### 12' Deep Booths including carpet and signage

Model #4 (12' x 10')

Model #5 (12' x 10'Corner)

(12' x 20')

#### **Backwall for Peninsula Booths**

Model #7 (20')