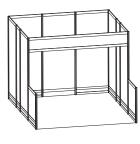

## 12' Deep Booths including carpet and signage

Model #4 (12' x 10')

Model #5 (12' x 10'Corner)