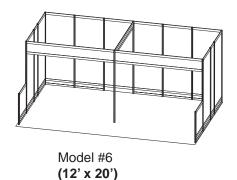

## 12' Deep Booths including carpet and signage

Model #4 (12' x 10')

Model #5 (12' x 10'Corner)