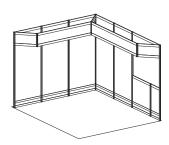

## 12' Deep Booths including carpet and signage

Model #4 (12' x 10')

Model #5 (12' x 10'Corner)