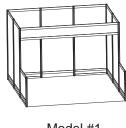

## 10' Deep Booths including carpet and signage

Model #1 (10' x 10')

Model #2 (10' x 10'Corner)

Model #3 (10' x 20')