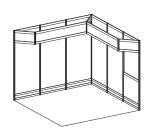

## 12' Deep Booths including carpet and signage

Model #4 (12' x 10')

Model #5 (12' x 10'Corner)