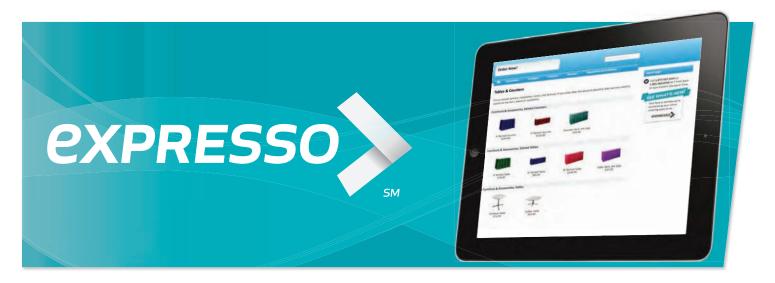

# Accelerate your experience with Expresso exhibit planning, ordering and management.

Exhibitors can order everything they need for their tradeshow exhibit through Expresso, our simple to navigate, picture-driven system that satisfies your need for speed. With just a few clicks exhibitors can order GES products and services including:

#### Expresso<sup>™</sup>

### Expresso is more than just an online exhibitor manual. Exhibitors can:

- Order exhibit products and services.
- Print shipping labels.
- View important show and event information.
- Download the show schedule into Outlook or iCalendar.
- View account order status and history.

### Experience a difference with Expresso.

- Each show has their own custom website.
- Runs on all browsers for PCs, Macs and tablets.
- Everything in one place; all organizer and show information, ordering and even third party forms.
- Keeps you on-time and on-budget.