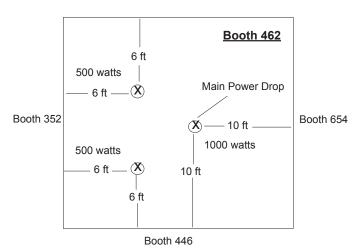

#### ISLAND BOOTHS

Electrical layouts are always required for island booths and **must include** the following information:

#### 1. Main Drop.

Since there is no back wall in an island, the exhibitor supplies the location of the main drop, whether one or multiple outlets are ordered. When it will be the point from which power will be distributed to other outlets in the booth, a panel or other piece of electrical equipment (no larger than? x? x?) will be installed at the main drop. For this reason, it is recommended that main drops be located in a closet, under a table/desk or in another area that keeps it out of sight. Measurements must be provided to the main drop.

#### 2. Location and load of all outlets.

Again, dimensions must be provided to all satellite outlets along with the load of each outlet. It is best to indicate voltage, phase and amperage for all outlets once an order exceeds 120 volt service.

#### 3. Booth orientation.

Providing reference points such as surrounding aisle and/or booth numbers defines how an island booth is oriented to the overall show floor plan. In other words, which side is which? It is best to draw your layout relative to the show floor plan so that both are facing the same direction. Examples:

#### Section of show floor plan

20 x 20 Island – Booth # 401 Order = 1 x 208 volt, 3 phase, 10 amp + 120 volt, 2 x 20 amp + 2 x 5 amp outlets