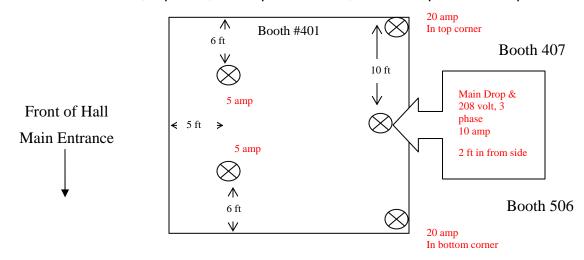

#### 1. Main Drop.

Since there is no back wall in an island, the exhibitor supplies the location of the main drop, whether one or multiple outlets are ordered. When it will be the point from which power will be distributed to other outlets in the booth, a panel or other piece of electrical equipment (no larger than? x? x?) will be installed at the main drop. For this reason, it is recommended that main drops be located in a closet, under a table/desk or in another area that keeps it out of sight. Measurements must be provided to the main drop.

#### 2. Location and load of all outlets.

Again, dimensions must be provided to all satellite outlets along with the load of each outlet. It is best to indicate voltage, phase and amperage for all outlets once an order exceeds 120 volt service.

#### 3. Booth orientation.

Providing reference points such as surrounding aisle and/or booth numbers defines how an island booth is oriented to the overall show floor plan. In other words, which side is which? It is best to draw your layout relative to the show floor plan so that both are facing the same direction. Examples:

#### Section of show floor plan

20 x 20 Island – Booth # 401 Order = 1 x 208 volt, 3 phase, 10 amp + 120 volt, 2 x 20 amp + 2 x 5 amp outlets