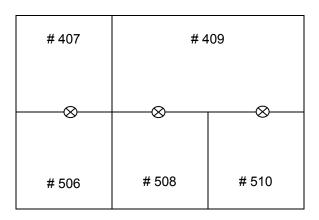

#### 3. Booth orientation.

Providing reference points such as surrounding aisle and/or booth numbers defines how an island booth is oriented to the overall show floor plan. In other words, which side is which? It is best to draw your layout relative to the show floor plan so that both are facing the same direction. Examples:

#### Section of show floor plan

20 x 20 Island – Booth # 401 Order = 1 x 208 volt, 3 phase, 10 amp + 120 volt, 2 x 20 amp + 2 x 5 amp outlets