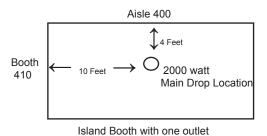

#### Where will my power be located?

In-line and peninsula booths will find their main power source on the floor somewhere along the rear drape line of their booth. Island booths need to submit an electrical layout. Please see the sample layouts and electrical grid for further information.

#### ISLAND BOOTHS

Electrical layouts are always required for island booths and **must include** the following information:

#### 1. Main Drop.

Since there is no back wall in an island, the exhibitor supplies the location of the main drop, whether one or multiple outlets are ordered. When it will be the point from which power will be distributed to other outlets in the booth, a panel or other piece of electrical equipment (no larger than? x? x?) will be installed at the main drop. For this reason, it is recommended that main drops be located in a closet, under a table/desk or in another area that keeps it out of sight. Measurements must be provided to the main drop.

#### 2. Location and load of all outlets.

Again, dimensions must be provided to all satellite outlets along with the load of each outlet. It is best to indicate voltage, phase and amperage for all outlets once an order exceeds 120 volt service.

#### 3. Booth orientation.

Providing reference points such as surrounding aisle and/or booth numbers defines how an island booth is oriented to the overall show floor plan. In other words, which side is which? It is best to draw your layout relative to the show floor plan so that both are facing the same direction. Examples: