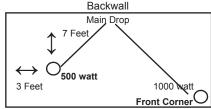

#### ISLAND BOOTHS

Electrical layouts are always required for island booths and **must include** the following information:

#### 1. Main Drop.

Since there is no back wall in an island, the exhibitor supplies the location of the main drop, whether one or multiple outlets are ordered. When it will be the point from which power will be distributed to other outlets in the booth, a panel or other piece of electrical equipment (no larger than? x? x?) will be installed at the main drop. For this reason, it is recommended that main drops be located in a closet, under a table/desk or in another area that keeps it out of sight. Measurements must be provided to the main drop.

#### 2. Location and load of all outlets.

Again, dimensions must be provided to all satellite outlets along with the load of each outlet. It is best to indicate voltage, phase and amperage for all outlets once an order exceeds 120 volt service.

#### 3. Booth orientation.

Providing reference points such as surrounding aisle and/or booth numbers defines how an island booth is oriented to the overall show floor plan. In other words, which side is which? It is best to draw your layout relative to the show floor plan so that both are facing the same direction. Examples:

#### Section of show floor plan

20 x 20 Island – Booth # 401 Order = 1 x 208 volt, 3 phase, 10 amp + 120 volt, 2 x 20 amp + 2 x 5 amp outlets