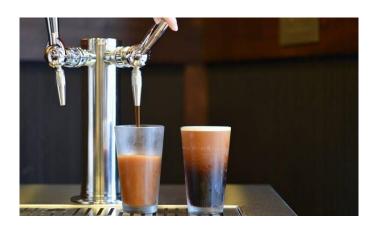

## Nitro Iced Coffee Service

A truly special and sophisticated service for your guests to enjoy! Freshly roasted and brewed OCC Iced Coffee with the perfect amount of fizz and foam. It's Iced Coffee that's smooth, silky and chilled to perfection.

#### **SERVICE INCLUDES**

- Four hours of service
- Freshly roasted, brewed and nitro-infused regular Iced Coffee in 12 oz servings.
- Iced Decaf (not nitro) available on request. Nitro Iced Decaf may be requested for High Volume only.
- Includes iced cups, napkins, dairy and all sweeteners
- Whole, skim and soy milk
- Naturally flavored house-made Vanilla & Caramel syrups
- Whipped cream
- Chocolate Covered Espresso Beans
- Custom decoration upgrade available upon request
- Upgrade your menu with custom logo drink printing! (See page 13)