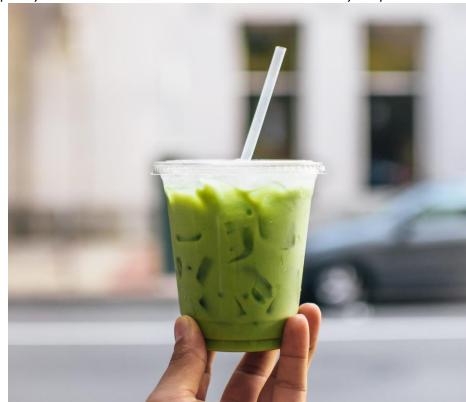

## Healthful Drink Menu

Expand your menu to include some health-conscious and truly unique drinks.

## **SERVICE INCLUDES**

- Our house-made Iced Matcha: oat milk, green tea Japanese matcha and vanilla served over ice.
- And our house-made Iced Golden Latte: coconut milk, turmeric, maple syrup and touch of cinnamon.
- Includes cups, napkins, sweeteners, stirrers
- Enjoy this colorful, flavorful and healthful menu Iced (12 oz servings) or Hot (10 oz servings, with purchase of Signature Espresso Service)
- Must be added to Signature Espresso Service
- Choose hot or iced (72 hours notice required)