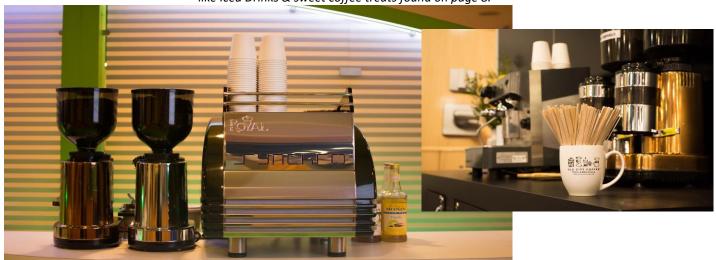

## **OCC Signature Espresso Service**

Our signature service uses the finest, freshly roasted coffee to delight and impress your guests. This package can be tailored to meet your exact needs with numerous additions and compliments. You can also customize your menu with delicious additions like Iced Drinks & sweet coffee treats found on page 8.

#### **SERVICE INCLUDES**

- Our award winning, micro-roasted 6 Bean Espresso, Cortado, Cappuccino, Latte, Mocha, and Americano, hand-crafted by our skilled baristas.
- Four hours of service
- Includes paper hot cups, napkins, dairy and all sweeteners
- All drinks made to order with a choice of regular or decaffeinated espresso, whole, skim & soy milk
- Housemade Chai and Hot Chocolate
- Tea Basket available upon request
- Naturally flavored house-made Vanilla & Caramel syrups
- Whipped cream & Chocolate Covered Espresso Beans
- Many custom add-on menus available including Custom Logo Drink Printing, Affogato, Chocolate Waffle Shots, Iced Drinks and more (see page 7)
- Custom decoration upgrade available upon request