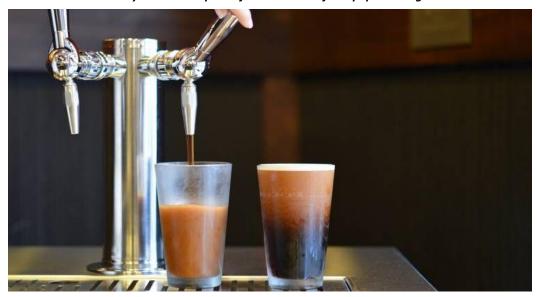

## Nitro Iced Coffee Service

A truly special and sophisticated service for your guests to enjoy! Freshly roasted and brewed OCC Iced Coffee with the perfect amount of fizz and foam. It's Iced Coffee that's smooth, silky and chilled to perfection.

#### **SERVICE INCLUDES**

- Four hours of service
- Freshly roasted, brewed and nitro-infused regular Iced Coffee in 12 oz servings.
- Iced Decaf (not nitro) available on request. Nitro Iced Decaf may be requested for High Volume only.
- Includes iced cups, napkins, dairy and all sweeteners
- Whole, skim and soy milk
- Naturally flavored house-made Vanilla & Caramel syrups
- Whipped cream
- Chocolate Covered Espresso Beans
- Custom decoration upgrade available upon request
- Upgrade your menu with custom logo drink printing! (See page 13)