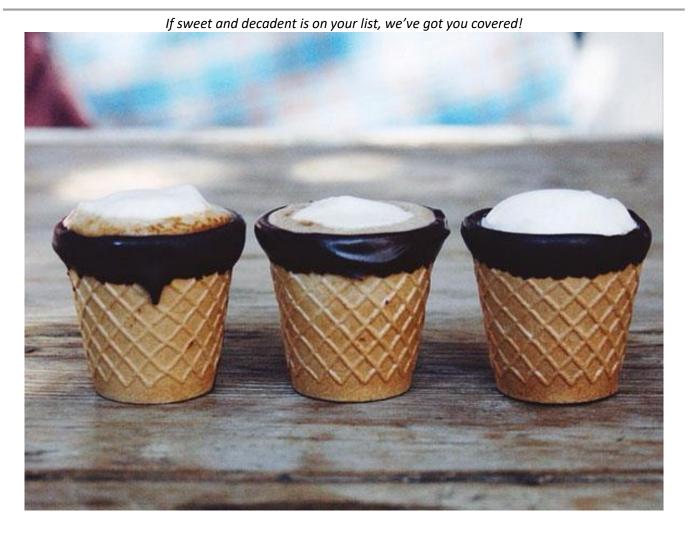

## **Chocolate Waffle Shots**

## **SERVICE INCLUDES**

- Edible espresso cups, hand-crafted from waffle cone and lined with silky dark chocolate. Waffle shots hold a perfectly brewed espresso shot resulting in the divine mix of coffee and chocolate.
- This service must be added to our stand-alone Signature Espresso Service.