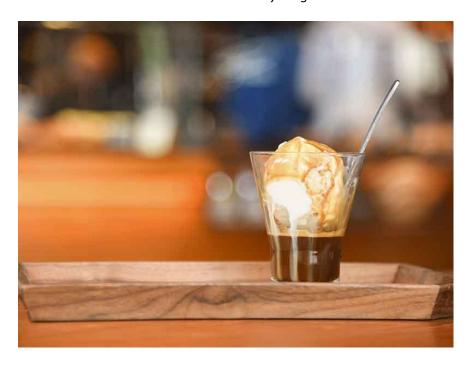

## Affogato

## A sweet service to treat your guests!

## **SERVICE INCLUDES**

- A micro-scoop of Bassett's vanilla ice cream topped with our famous single 6 Bean espresso shot. It's the perfect experience of hot and cold, sweet and savory.
- 8 oz hot cups, spoons, napkins and sweeteners
- This service must be added to our stand-alone Signature Espresso Service.