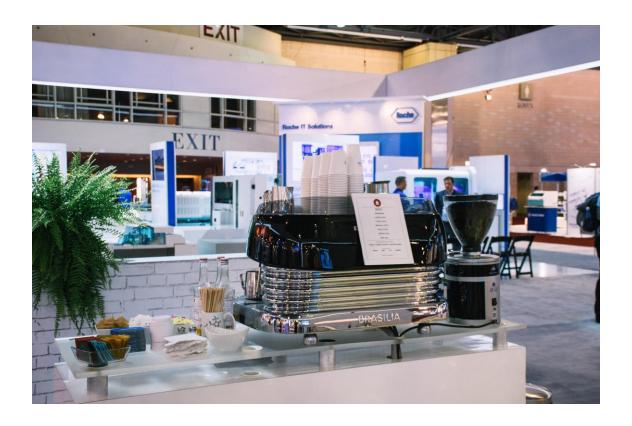

## **OCC Signature Espresso Service**

Our signature service uses the finest, freshly roasted coffee to delight and impress your guests. This package can be tailored to meet your exact needs with numerous additions and compliments. You can also customize your menu with delicious additions like Iced Drinks & sweet coffee treats found on page 8.

## **SETUP**

- Client is responsible for providing floor or counter space for this service
- Service may be provided on a beverage cart (Cart availability is limited)
- Minimum of two hours is required to setup prior to scheduled service