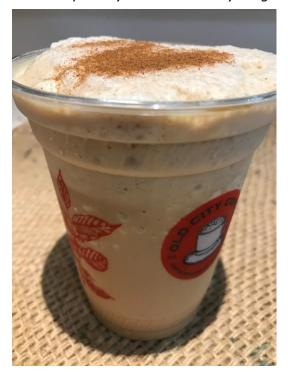

## Blended Iced Cappuccino Bar

A full-service specialty service to treat your quests.

#### **SERVICE INCLUDES**

- This special menu includes our terrifically sweet and creamy blended Iced Cappuccino made with our famous 6 Bean Espresso & Iced Mochaccino (blended with our house-made chocolate sauce)
- Four hours of service
- Includes 12 oz iced cups, napkins, dairy and all sweeteners
- Select drinks can be made to order with a choice of regular or decaffeinated espresso
- Naturally flavored house-made Vanilla & Mocha syrups
- Whipped cream & Chocolate Covered Espresso Beans
- Custom Logo add-on option available (see page 13)