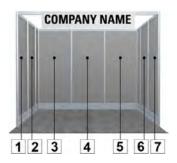

## **Shelf Placement**

Indicate the location of the panel at which the shelves will be installed with the letter code from Shelf Placement Order Form.