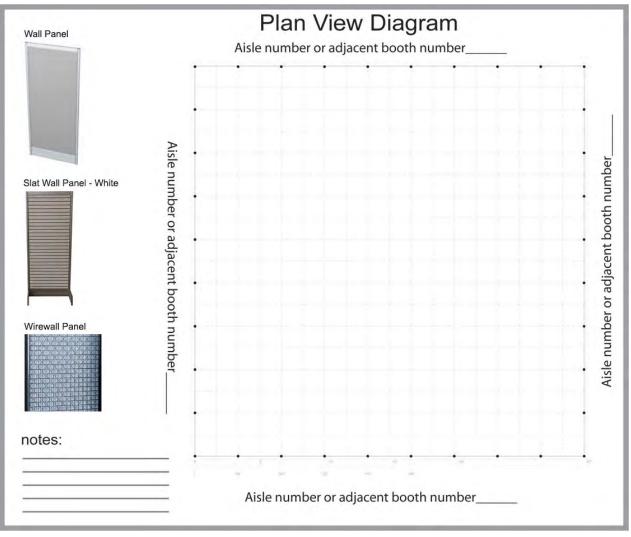

## **Booth Layout Instructions**

Please submit this Booth Customization sheet with your booth order to confirm proper setup. Indicate the location of the panel at which the shelves will be installed. Shelves are installed on the backwall at standard heights of 48" and 72" from the floor. Please indicate if you need the shelves installed at specific heights, using distance in inches from the floor for each shelf.

## **Shelf Placement**

Indicate the location of the panel at which the shelves will be installed with the letter code from Shelf Placement Order Form.