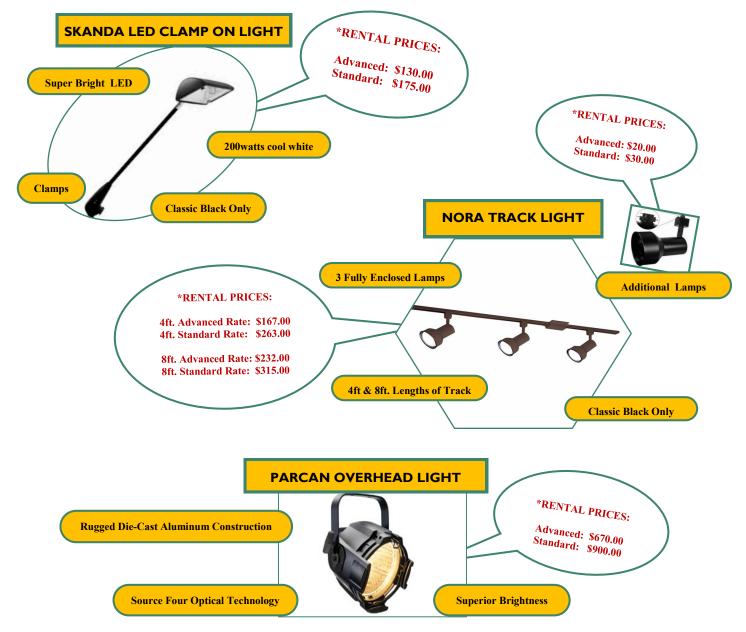

## ANNOUNCING OUR NEW LIGHTING PRODUCTS AVAILABLE FOR RENTAL

What attracts visitors to your booth? Excellent exhibit design and a marketing strategy. We think the most important aspect of the marketing strategy is the lighting. To help draw visitors and business to your booth we are pleased to offer two new lighting products available for rental. Skanda LED Clamp on Light, the Nora Track Light and PARCAN Overhead Light. The clamp on lights are useful if you are trying to create smaller spotlights on specific posters, the track lights are useful if you are trying to highlight specific products within your booth and our PARCAN Overhead Light is useful if you want to add additional overhead lighting to your booth or spotlight a hanging sign, etc.