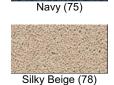

### **Show Information**

Booth Size: 10' x 10' Backwall Drape: Black Sidewall Drape: Black Direct to showsite shipments will not be accepted at the Marriott Wardman Park Hotel. However, cartload services will be available.