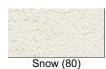

### **Show Information**

Booth Size: 10' x 10' Backwall Drape: Black Sidewall Drape: Black Direct to showsite shipments will not be accepted at the Marriott Wardman Park Hotel. However, cartload services will be available.