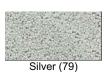

### **Show Information**

Booth Size: 10' x 10' Backwall Drape: Black Sidewall Drape: Black Direct to showsite shipments will not be accepted at the Marriott Wardman Park Hotel. However, cartload services will be available.