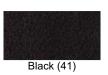

### **Show Information**

Booth Size: 10' x 10' Backwall Drape: Black Sidewall Drape: Black Direct to showsite shipments will not be accepted at the Marriott Wardman Park Hotel. However, cartload services will be available.