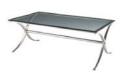

### **Show Information**

Booth Size: 10' x 10' Backwall Drape: Black Sidewall Drape: Black Direct to showsite shipments will not be accepted at the Marriott Wardman Park Hotel. However, cartload services will be available.

1 - 6' Draped Table - Black

- 2 Plastic Contour Chairs
- 1 Wastebasket
- 1 One line ID sign (11"x17") provided automatically