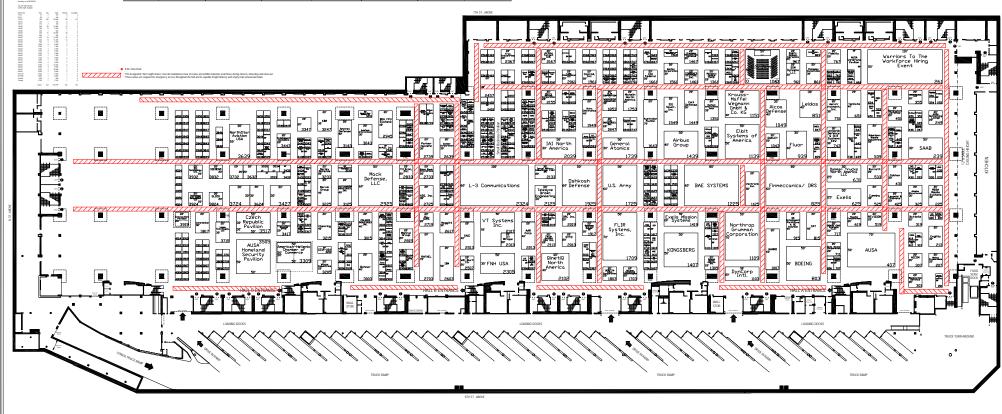

## AUSA Annual Meeting & Exposition, A Professional Development Forum

October 13 - 15, 2014

Waiter E. Washington Convention Center • Level 36 Halls A - C
801 Mount Vernon Place NW, Washington, D.C.

## CONFIDENTIAL PROPERTY OF GES File: ausea-1410-wedoc2-level 38-halls abo.dwg Plotted: Aug 19, 2014 By: WILSOB

EART STYRET HAS BEEN MOST TO RISURE THE ACCURACY OF ALL MORPHMEND CONFINED ON THIS ROOM FRAM HOMEVER, NO WARRANTES, BITHER DRESSED OR IMPUBL, ARE MOSE WITH RESPECT TO THIS FLOOR PLAN. IF THE COLOTION OF BULLIONS COLUMNS, UTILIZES, OR OTHER ARCHITECTURAL COMPONENTS OF THE FACILITY IS A CONSIDERATION IN THE CONSTRUCTION OR USAGE OF AN EXHIBIT, IT IS THE SUE RESPONSEILTY OF THE EXHIBITOR TO PHYSICALLY INSPECT THE FACILITY TO VERTHY ALL DIMENSIONS AND LOCATIONS.