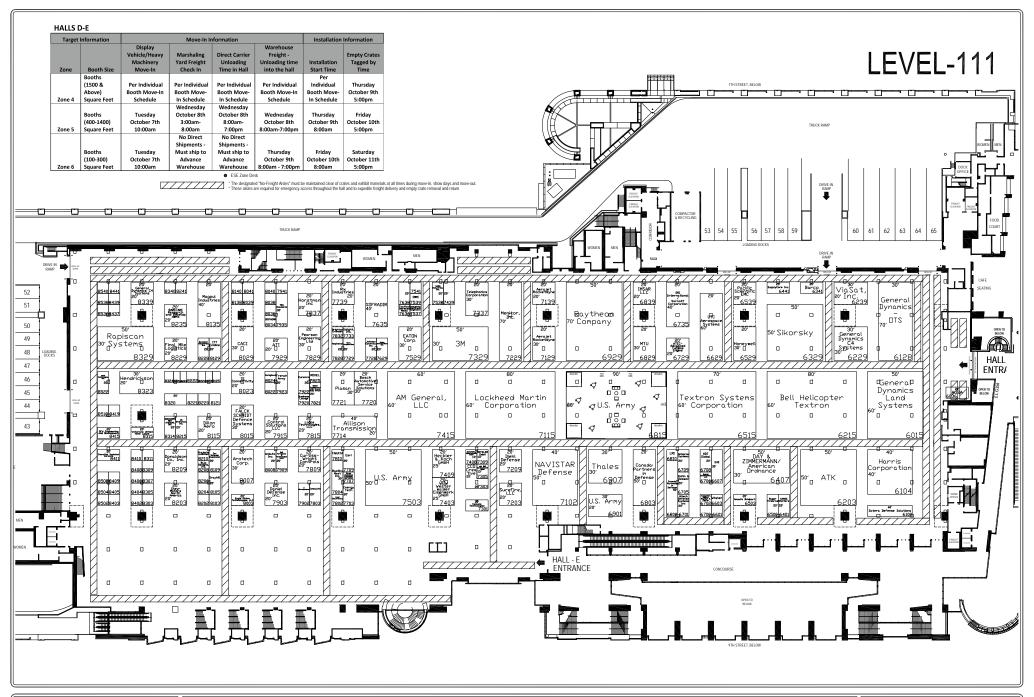

AUSA Annual Meeting & Exposition, A Professional Development Forum

October 13 - 15, 2014

Walter E. Washington Convention Center • Level 111 Halls D & E 801 Mount Vernon Place NW, Washington, D.C.

## CONFIDENTIAL PROPERTY OF GES File: ausea-1410-wadcc2-level 111-halle de.DWG Plotted: Aug 18, 2014 By: WILSOB

EAST STYST HAS BEEN MOST TO MISURE THE ACCURACY OF ALL MORPHANDRONG POWERS ON THE ACCURACY OF ALL MORPHAND HONDERS, DOED FRAM, HOWEVER, NO MARRANTES, ETHER DEPRESSED OR IMPLED, AFE MADE WITH RESPECT TO THIS FLOOR PAIN. IF THE LOCATION OF BUILDING COLUMNS, UTILIZED, OR OTHER ARCHITECTURAL COMPONENTS OF THE FACILITY IS A CONSIDERATION IN THE CONSTRUCTION OR USAGE OF AN EVENITY, IT IS A TO VERIFY ALL DIMENSIONS AND LOCATIONS.