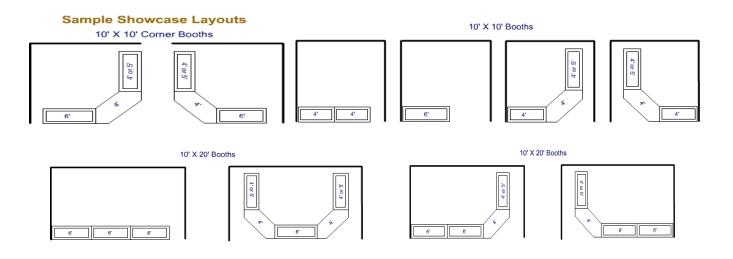

## **Placement of Showcases**

**Back Wall of Booth** 

Side Wall of Booth

**Booth Opening** 

Submit Orders to: Atlantic Rentals and Sales, Corp. 301 Essex Road ♦ Tinton Falls, NJ 07753 ♦ Phone 732.922.8958 ♦ Fax 732.922.8951 Email: <u>info@atlanticshowcases.com</u> ♦ Website: atlanticshowcases.com