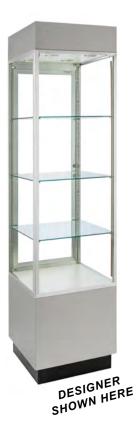

# **Museum Pedestal**

#### CHOICES:

- WHITE: Aluminum frame with matte white formica exterior
- DELUXE: Brushed gold frame with glossy black formica exterior
- BEIGE: Brushed gold frame with beige formica exterior

#### FEATURES:

- Halogen lighting (six bulbs)
- LED lighting available for an additional \$60 per museum pedestal
- 8" canopy
- Glass doors with lock
- Storage area with lock
- 30" wide x 20" deep x 70" high
- 30" wide x 20" deep x 20" high glass display area

| STYLE  | QUANTITY | ADVANCED<br>PRICE | PRICE FOR ORDERS<br>RECEIVED AFTER<br>02/01/2023 | SHOW SITE<br>PRICE | TOTAL |
|--------|----------|-------------------|--------------------------------------------------|--------------------|-------|
| White  |          | \$410.00          | \$485.00                                         | \$610.00           |       |
| Deluxe |          | \$410.00          | \$485.00                                         | \$610.00           |       |
| Beige  |          | \$410.00          | \$485.00                                         | \$610.00           |       |