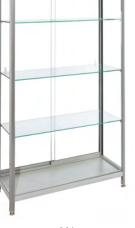

# **Classic Case Line**

V1 SHOWN HERE

V3 SHOWN HERE V5 SHOWN HERE V6 SHOWN HERE

|      |             |        | LEI           | D LIGHTING            |                    | MR16 SID   | E LIGHTS  | EXTRA SHELVES<br>(\$10 PER CASE) | TOTAL |
|------|-------------|--------|---------------|-----------------------|--------------------|------------|-----------|----------------------------------|-------|
| TYPE | QUANTITY PI | RICE*  | TOP ONLY      | TOP & SID<br>\$130 PE | E LIGHTS<br>R CASE | (\$50 PEI  | R CASE)   | (\$10 PER CASE)                  | IOTAL |
|      |             |        | \$45 PER CASE |                       | DOOR SIDE          | GLASS SIDE | DOOR SIDE |                                  |       |
| V1   | \$4         | 465.00 |               |                       |                    |            |           |                                  |       |
| V3   | \$4         | 465.00 |               |                       |                    |            |           |                                  |       |
| V5   | \$4         | 490.00 |               |                       |                    |            |           |                                  |       |
| V6   | \$4         | 465.00 |               |                       |                    |            |           |                                  |       |