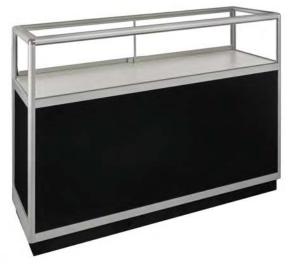

# **Designer Line**

#### **DESIGNER LINE FEATURES:**

- · Fluorescent lighting
- Halogen lighting available for an additional \$50
  per showcase
- LED lighting available for an additional \$85 per showcase
- Aluminum frame
- Textured designer gray formica exterior
- Glass sides
- · Mirrored sliding doors with lock
- Rear storage area with lock in half and quarter vision only
- · Available in 4', 5' and 6' lengths and corner cases
- 39" high and 20" deep
- Showcases are available in full, half and quarter vision
- Corner cases are available in half and quarter vision only