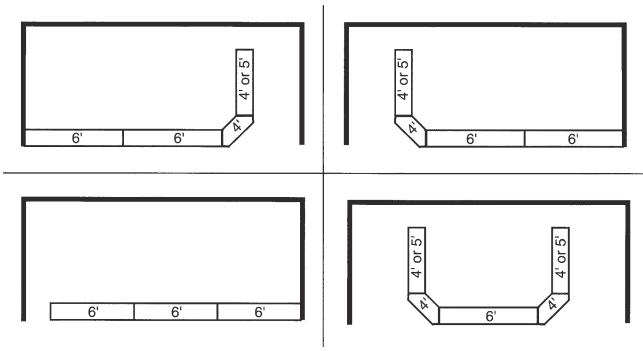

# **BOOTH LAYOUT DIAGRAM**

PLEASE INDICATE YOUR BOOTH DIMENSIONS AND THE MANNER IN WHICH YOU WOULD LIKE THE SHOWCASES PLACED IN YOUR BOOTH(S). THIS COMPLETED LAYOUT IS REQUIRED TO CONFIRM YOUR ORDER.

|              | Back of Booth                                                                                                                                                                                                                                                                                                                                                                                                                                                                                                                                                                                                                                                                                                                                                                                                                                                                                                                                                                                                                                                                                                                                                                                                                                                                                                                                                                                                                                                                                                                                                                                                                                                                                                                                                                                                                                                                                                                                                                                                                                                                                                                  | LENGTH  | feet     |
|--------------|--------------------------------------------------------------------------------------------------------------------------------------------------------------------------------------------------------------------------------------------------------------------------------------------------------------------------------------------------------------------------------------------------------------------------------------------------------------------------------------------------------------------------------------------------------------------------------------------------------------------------------------------------------------------------------------------------------------------------------------------------------------------------------------------------------------------------------------------------------------------------------------------------------------------------------------------------------------------------------------------------------------------------------------------------------------------------------------------------------------------------------------------------------------------------------------------------------------------------------------------------------------------------------------------------------------------------------------------------------------------------------------------------------------------------------------------------------------------------------------------------------------------------------------------------------------------------------------------------------------------------------------------------------------------------------------------------------------------------------------------------------------------------------------------------------------------------------------------------------------------------------------------------------------------------------------------------------------------------------------------------------------------------------------------------------------------------------------------------------------------------------|---------|----------|
|              | 4 4 4 4 1 4                                                                                                                                                                                                                                                                                                                                                                                                                                                                                                                                                                                                                                                                                                                                                                                                                                                                                                                                                                                                                                                                                                                                                                                                                                                                                                                                                                                                                                                                                                                                                                                                                                                                                                                                                                                                                                                                                                                                                                                                                                                                                                                    |         | 111      |
|              |                                                                                                                                                                                                                                                                                                                                                                                                                                                                                                                                                                                                                                                                                                                                                                                                                                                                                                                                                                                                                                                                                                                                                                                                                                                                                                                                                                                                                                                                                                                                                                                                                                                                                                                                                                                                                                                                                                                                                                                                                                                                                                                                |         |          |
|              |                                                                                                                                                                                                                                                                                                                                                                                                                                                                                                                                                                                                                                                                                                                                                                                                                                                                                                                                                                                                                                                                                                                                                                                                                                                                                                                                                                                                                                                                                                                                                                                                                                                                                                                                                                                                                                                                                                                                                                                                                                                                                                                                |         |          |
|              |                                                                                                                                                                                                                                                                                                                                                                                                                                                                                                                                                                                                                                                                                                                                                                                                                                                                                                                                                                                                                                                                                                                                                                                                                                                                                                                                                                                                                                                                                                                                                                                                                                                                                                                                                                                                                                                                                                                                                                                                                                                                                                                                |         |          |
|              |                                                                                                                                                                                                                                                                                                                                                                                                                                                                                                                                                                                                                                                                                                                                                                                                                                                                                                                                                                                                                                                                                                                                                                                                                                                                                                                                                                                                                                                                                                                                                                                                                                                                                                                                                                                                                                                                                                                                                                                                                                                                                                                                |         |          |
|              | - 1 20 1 1 1 4 1 4 1 1 1 1 1 1 1 1 1 1 1 1 1                                                                                                                                                                                                                                                                                                                                                                                                                                                                                                                                                                                                                                                                                                                                                                                                                                                                                                                                                                                                                                                                                                                                                                                                                                                                                                                                                                                                                                                                                                                                                                                                                                                                                                                                                                                                                                                                                                                                                                                                                                                                                   | T       |          |
|              |                                                                                                                                                                                                                                                                                                                                                                                                                                                                                                                                                                                                                                                                                                                                                                                                                                                                                                                                                                                                                                                                                                                                                                                                                                                                                                                                                                                                                                                                                                                                                                                                                                                                                                                                                                                                                                                                                                                                                                                                                                                                                                                                |         | 1.1 2 21 |
|              |                                                                                                                                                                                                                                                                                                                                                                                                                                                                                                                                                                                                                                                                                                                                                                                                                                                                                                                                                                                                                                                                                                                                                                                                                                                                                                                                                                                                                                                                                                                                                                                                                                                                                                                                                                                                                                                                                                                                                                                                                                                                                                                                |         | n.       |
|              |                                                                                                                                                                                                                                                                                                                                                                                                                                                                                                                                                                                                                                                                                                                                                                                                                                                                                                                                                                                                                                                                                                                                                                                                                                                                                                                                                                                                                                                                                                                                                                                                                                                                                                                                                                                                                                                                                                                                                                                                                                                                                                                                |         |          |
| - / A-   - + |                                                                                                                                                                                                                                                                                                                                                                                                                                                                                                                                                                                                                                                                                                                                                                                                                                                                                                                                                                                                                                                                                                                                                                                                                                                                                                                                                                                                                                                                                                                                                                                                                                                                                                                                                                                                                                                                                                                                                                                                                                                                                                                                | - 1     |          |
| 4.4          | and the state of t | - + 1 + |          |
|              |                                                                                                                                                                                                                                                                                                                                                                                                                                                                                                                                                                                                                                                                                                                                                                                                                                                                                                                                                                                                                                                                                                                                                                                                                                                                                                                                                                                                                                                                                                                                                                                                                                                                                                                                                                                                                                                                                                                                                                                                                                                                                                                                |         | 111 1    |
|              |                                                                                                                                                                                                                                                                                                                                                                                                                                                                                                                                                                                                                                                                                                                                                                                                                                                                                                                                                                                                                                                                                                                                                                                                                                                                                                                                                                                                                                                                                                                                                                                                                                                                                                                                                                                                                                                                                                                                                                                                                                                                                                                                |         |          |
|              |                                                                                                                                                                                                                                                                                                                                                                                                                                                                                                                                                                                                                                                                                                                                                                                                                                                                                                                                                                                                                                                                                                                                                                                                                                                                                                                                                                                                                                                                                                                                                                                                                                                                                                                                                                                                                                                                                                                                                                                                                                                                                                                                |         |          |
|              |                                                                                                                                                                                                                                                                                                                                                                                                                                                                                                                                                                                                                                                                                                                                                                                                                                                                                                                                                                                                                                                                                                                                                                                                                                                                                                                                                                                                                                                                                                                                                                                                                                                                                                                                                                                                                                                                                                                                                                                                                                                                                                                                |         | 1121     |

EXHIBITOR NAME:

BOOTH NO: \_\_\_\_\_\_ BOOTH DIMENSIONS (LENGTH x WIDTH) \_\_\_\_\_ FEET