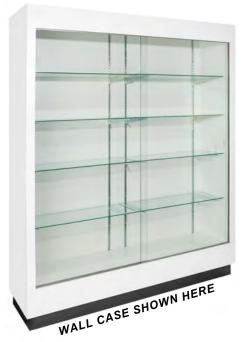

# Wall Case & See-Thru

#### WALL CASE

- White or black formica exterior
- Fluorescent lights
- LED top lighting available for an additional \$95 per wall case
- 70", 60" or 48" wide x 18" deep x 84" high
- · Glass sliding doors

|                       |                 | ANTI         | TY | COLOR |  | ADVANCED | PRICE FOR ORDERS             | SHOW SITE |       |
|-----------------------|-----------------|--------------|----|-------|--|----------|------------------------------|-----------|-------|
| STYLE                 | 4'              | 5'           | 6' |       |  | PRICE    | RECEIVED AFTER<br>02/01/2023 | PRICE     | TOTAL |
| WALL CASE             |                 |              |    |       |  | \$450.00 | \$525.00                     | \$650.00  |       |
| SEE-THRU<br>WALL CASE | $\left \right>$ | $\mathbf{X}$ |    |       |  | \$475.00 | \$550.00                     | \$675.00  |       |