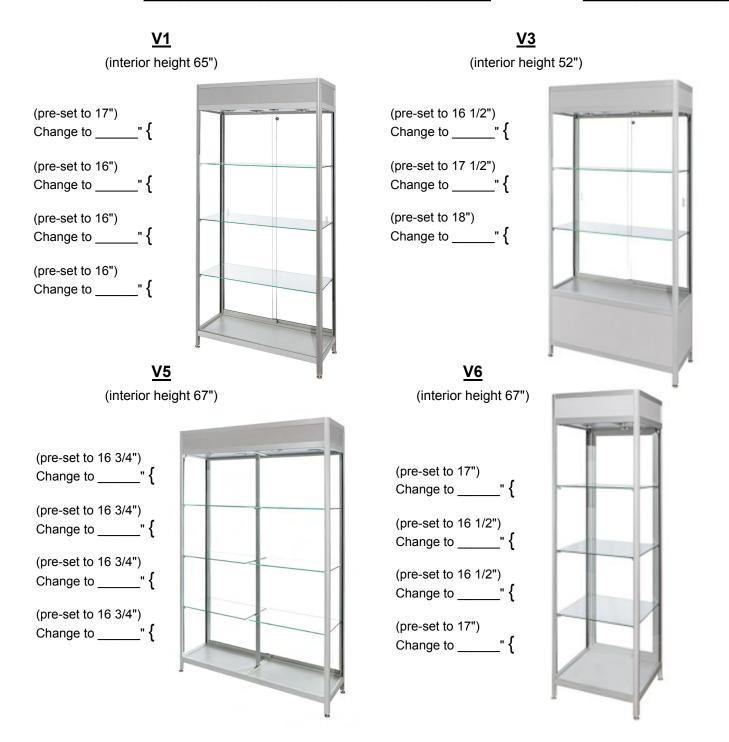

# **Classic Case Line**

V1 SHOWN HERE

V3 SHOWN HERE V5 SHOWN HERE V6 SHOWN HERE

|      |             |        | LEI           | D LIGHTING            |                    | MR16 SID   | E LIGHTS  | EXTRA SHELVES<br>(\$10 PER CASE) | TOTAL |
|------|-------------|--------|---------------|-----------------------|--------------------|------------|-----------|----------------------------------|-------|
| TYPE | QUANTITY PI | RICE*  | TOP ONLY      | TOP & SID<br>\$130 PE | E LIGHTS<br>R CASE | (\$50 PEI  | R CASE)   | (\$10 PER CASE)                  | IOTAL |
|      |             |        | \$45 PER CASE |                       | DOOR SIDE          | GLASS SIDE | DOOR SIDE |                                  |       |
| V1   | \$4         | 465.00 |               |                       |                    |            |           |                                  |       |
| V3   | \$4         | 465.00 |               |                       |                    |            |           |                                  |       |
| V5   | \$4         | 490.00 |               |                       |                    |            |           |                                  |       |
| V6   | \$4         | 465.00 |               |                       |                    |            |           |                                  |       |

# **Classic Case Shelf Placement**

#### COMPANY NAME:

BOOTH #: \_\_\_\_\_

- Each of the glass shelves on the Classic Cases is adjustable. The shelf rests are **preset** at our warehouse at the approximate intervals shown above.
- If you would like us to alter the spacing of your shelves, please indicate your requirements above and submit this form along with your order **no later than ten (10) days prior to the start of the show**.
- Please understand that due to time constraints during show set up, we are unable to make changes on-site.