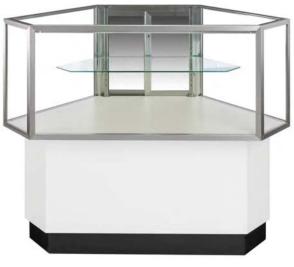

#### STANDARD WHITE FEATURES:

- Fluorescent lighting
- LED lighting available for an additional \$85 per showcase
- Aluminum frame
- · Matte white formica exterior
- · Solid sides
- Sliding doors with lock (no mirrors)
- Rear storage area with lock in half and quarter vision cases
- Available in 4', 5' and 6' lengths and corner cases
- 38" high and 20" deep
- Showcases are available in full, half and quarter vision
- Corner cases are available in half and quarter vision only