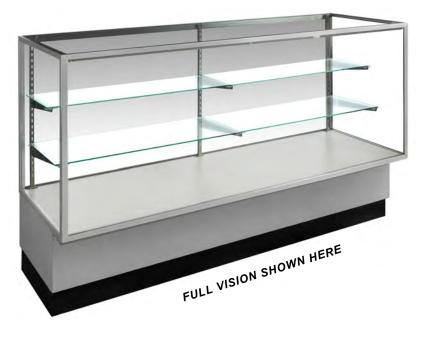

# **Standard White Line**

#### STANDARD WHITE FEATURES:

- Fluorescent lighting
- LED lighting available for an additional \$85 per showcase
- Aluminum frame
- · Matte white formica exterior
- · Solid sides
- Sliding doors with lock (no mirrors)
- Rear storage area with lock in half and quarter vision cases
- Available in 4', 5' and 6' lengths and corner cases
- 38" high and 20" deep
- Showcases are available in full, half and quarter vision
- Corner cases are available in half and quarter vision only

| SIZE       | QUANTITY        FULL      HALF      QUARTER        VISION      VISION      VISION |  | ADVANCED<br>PRICE | PRICE FOR ORDERS<br>RECEIVED AFTER<br>02/01/2023 | SHOW SITE<br>PRICE | TOTAL    |  |
|------------|-----------------------------------------------------------------------------------|--|-------------------|--------------------------------------------------|--------------------|----------|--|
| 4 FOOT     |                                                                                   |  |                   | \$360.00                                         | \$435.00           | \$560.00 |  |
| 5 FOOT     |                                                                                   |  |                   | \$360.00                                         | \$435.00           | \$560.00 |  |
| 6 FOOT     |                                                                                   |  |                   | \$360.00                                         | \$435.00           | \$560.00 |  |
| 34" CORNER | $\ge$                                                                             |  |                   | \$380.00                                         | \$455.00           | \$580.00 |  |