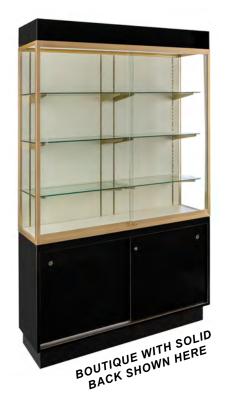

# **Boutique Case**

#### CHOICES:

- DESIGNER: Aluminum frame with textured gray formica exterior
- DELUXE: Brushed gold frame with glossy black formica exterior

#### FEATURES:

- · Fluorescent lighting
- LED lighting available for an additional \$60 per boutique case
- 5" canopy
- Wall Case (solid back) or See-Thru (glass back)
- · 3 rows of adjustable glass shelves
- · Glass doors with lock
- Storage area with lock
- 48" wide x 13" deep x 76" high
- 48" wide x 13" deep x 44" high glass display area

| STYLE    | QUA       | YTITY    | ADVANCED | PRICE FOR ORDERS<br>RECEIVED AFTER | SHOW SITE | TOTAL |
|----------|-----------|----------|----------|------------------------------------|-----------|-------|
| ••••=    | WALL CASE | SEE THRU | PRICE    | 02/01/2023                         | PRICE     |       |
| Designer |           |          | \$430.00 | \$505.00                           | \$630.00  |       |
| Deluxe   |           |          | \$430.00 | \$505.00                           | \$630.00  |       |