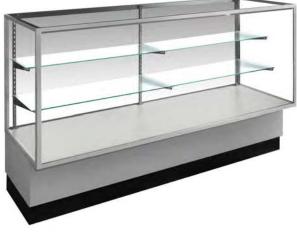

# Wall Case & See-Thru

#### WALL CASE

- White or black formica exterior
- Fluorescent lights
- LED top lighting available for an additional \$95 per wall case
- 70", 60" or 48" wide x 18" deep x 84" high
- · Glass sliding doors

#### SEE-THRU WALL CASE

- · White or black formica exterior
- Fluorescent lights
- LED top lighting available for an additional \$95 per see-thru
- 70" wide x 19" deep x 80" high
- · Glass sliding doors