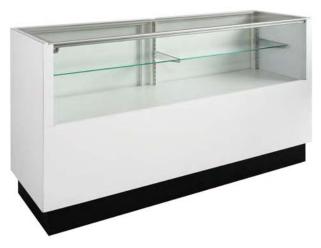

# **Standard White Line**

#### STANDARD WHITE FEATURES:

- Fluorescent lighting
- LED lighting available for an additional \$85 per showcase
- Aluminum frame
- · Matte white formica exterior
- · Solid sides
- Sliding doors with lock (no mirrors)
- Rear storage area with lock in half and quarter vision cases
- Available in 4', 5' and 6' lengths and corner cases
- 38" high and 20" deep
- Showcases are available in full, half and quarter vision
- Corner cases are available in half and quarter vision only