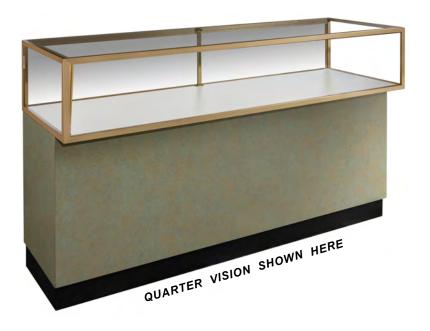

# **Deluxe Line**

#### **DELUXE LINE FEATURES:**

- Fluorescent lighting
- LED lighting available for an additional \$85 per showcase
- · Brushed gold frame
- · Glossy black formica exterior
- · Glass sides
- Mirrored sliding doors with lock
- Rear storage area with lock
- Available in 4', 5' and 6' lengths and corner cases
- 38" high and 20" deep
- Showcases and corner cases available in half vision and quarter vision only

| SIZE       |  |  | QUANTITY      ADVANCED      PRICE FOR ORDERS<br>RECEIVED AFTER<br>02/01/2023 |          | SHOW SITE<br>PRICE | TOTAL |
|------------|--|--|------------------------------------------------------------------------------|----------|--------------------|-------|
| 4 FOOT     |  |  | \$400.00                                                                     | \$475.00 | \$600.00           |       |
| 5 FOOT     |  |  | \$400.00                                                                     | \$475.00 | \$600.00           |       |
| 6 FOOT     |  |  | \$400.00                                                                     | \$475.00 | \$600.00           |       |
| 34" CORNER |  |  | \$420.00                                                                     | \$495.00 | \$620.00           |       |