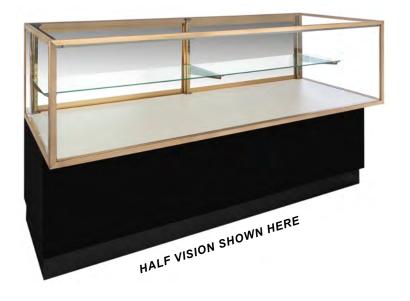

# HALF VISION SHOWN HERE

# **Designer Line**

#### **DESIGNER LINE FEATURES:**

- · Fluorescent lighting
- Halogen lighting available for an additional \$50
  per showcase
- LED lighting available for an additional \$85 per showcase
- Aluminum frame
- Textured designer gray formica exterior
- Glass sides
- · Mirrored sliding doors with lock
- Rear storage area with lock in half and quarter vision only
- · Available in 4', 5' and 6' lengths and corner cases
- 39" high and 20" deep
- Showcases are available in full, half and quarter vision
- Corner cases are available in half and quarter vision only

| SIZE       | FULL<br>VISION | UANT  | UARTER<br>VISION | ADVANCED<br>PRICE | PRICE FOR ORDERS<br>RECEIVED AFTER<br>02/01/2023 | SHOW SITE<br>PRICE | TOTAL |
|------------|----------------|-------|------------------|-------------------|--------------------------------------------------|--------------------|-------|
| 4 FOOT     |                |       |                  | \$385.00          | \$460.00                                         | \$585.00           |       |
| 5 FOOT     |                |       |                  | \$385.00          | \$460.00                                         | \$585.00           |       |
| 6 FOOT     |                |       |                  | \$385.00          | \$460.00                                         | \$585.00           |       |
| 34" CORNER | $\geq$         |       |                  | \$400.00          | \$475.00                                         | \$600.00           |       |
| 42" CORNER | $\bowtie$      | $\ge$ |                  | \$415.00          | \$490.00                                         | \$615.00           |       |