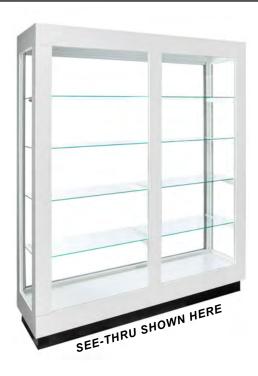

# Wall Case & See-Thru

#### SEE-THRU WALL CASE

- · White or black formica exterior
- Fluorescent lights
- LED top lighting available for an additional \$95 per see-thru
- 70" wide x 19" deep x 80" high
- · Glass sliding doors

|                       |                 | ANTI         | TY | COLOR |  | ADVANCED | PRICE FOR ORDERS             | SHOW SITE |       |
|-----------------------|-----------------|--------------|----|-------|--|----------|------------------------------|-----------|-------|
| STYLE                 | 4'              | 5'           | 6' |       |  | PRICE    | RECEIVED AFTER<br>02/01/2023 | PRICE     | TOTAL |
| WALL CASE             |                 |              |    |       |  | \$450.00 | \$525.00                     | \$650.00  |       |
| SEE-THRU<br>WALL CASE | $\left \right>$ | $\mathbf{X}$ |    |       |  | \$475.00 | \$550.00                     | \$675.00  |       |