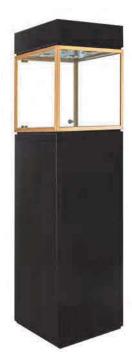

# **Designer Line**

#### **DESIGNER LINE FEATURES:**

- · Fluorescent lighting
- Halogen lighting available for an additional \$50
  per showcase
- LED lighting available for an additional \$85 per showcase
- Aluminum frame
- Textured designer gray formica exterior
- Glass sides
- · Mirrored sliding doors with lock
- Rear storage area with lock in half and quarter vision only
- · Available in 4', 5' and 6' lengths and corner cases
- 39" high and 20" deep
- Showcases are available in full, half and quarter vision
- Corner cases are available in half and quarter vision only

| SIZE       | FULL<br>VISION | UANT  | UARTER<br>VISION | ADVANCED<br>PRICE | PRICE FOR ORDERS<br>RECEIVED AFTER<br>02/01/2023 | SHOW SITE<br>PRICE | TOTAL |
|------------|----------------|-------|------------------|-------------------|--------------------------------------------------|--------------------|-------|
| 4 FOOT     |                |       |                  | \$385.00          | \$460.00                                         | \$585.00           |       |
| 5 FOOT     |                |       |                  | \$385.00          | \$460.00                                         | \$585.00           |       |
| 6 FOOT     |                |       |                  | \$385.00          | \$460.00                                         | \$585.00           |       |
| 34" CORNER | $\geq$         |       |                  | \$400.00          | \$475.00                                         | \$600.00           |       |
| 42" CORNER | $\bowtie$      | $\ge$ |                  | \$415.00          | \$490.00                                         | \$615.00           |       |