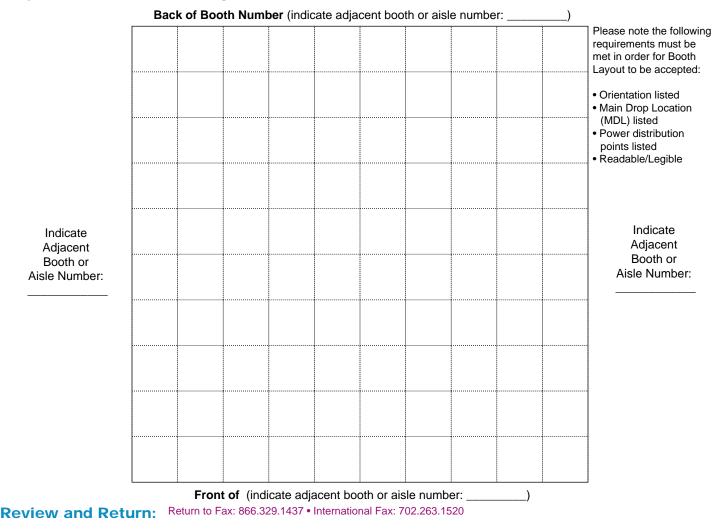

## Form Tips:

- Use bold lines to indicate the outline of your booth.
- If this grid scale is too small for easy drawing return a separate sheet indicating booth layout.
  Return multiple booth layouts if necessary. Can be submitted through PDF or CAD.

### **Step 1. Booth Information**

Each square is \_\_\_\_\_\_ feet square since my booth is \_\_\_\_\_\_ feet wide by \_\_\_\_\_\_ feet long.

#### Step 2. Draw Your Booth Layout