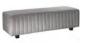

#### **Show Information**

Booth Size: 8' x 10' & 10' x 10'

Backwall Drape: Black Sidewall Drape: Black Facility Carpeted: Yes

1 - ID Sign