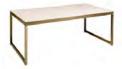

Communal Black Communal White Bar Table, Powered. 72.25"L 26.25"D

42"H

Bar Table, Powered. 72.25"L 26.25"D 42"H

#### **Tables - Cocktail**



305430 - Alondra Cocktail Table, Glass, 47"L 24"D 16"H



305433 - Alondra Cocktail Table, Wood, Chrome, 47"L 24"D 17"H



305435 - Geo Cocktail Table, Wood, 47"L 24"D 17"H



305113 - Regis Table/Bench, 47"L 15.5"D 16"H



305171 - Sydney Cocktail Table, Blue



305116 - Sydney Cocktail Table, Wood



305188 - Sydney Powered Cocktail Table, Black, 48"L 26"D 18"H



305187 - Sydney Powered Cocktail Table, White, 48"L 26"D 18"H



305014 - Table, Cocktail, Geo, Chrome, 50"L 22"D 16"H



305210 - Table, Cocktail, Oliver, 47"L 27"D 19"H



305016 - Table, Cocktail, Silverado, 36" Round 17"H



305025 - Table, Cocktail, Sydney Black, 48"L 26"D 18"H



305024 - Table, Cocktail, Sydney White, 48"L 26"D 18"H



#### **Tables - End Tables**



305431 - Alondra End Table, Glass, 20"L 20"D 20"H



305432 - Alondra End Table, Wood, Chrome, 20"L 20"D 21"H



305436 - Geo End Table, Wood, 20"L 20"D 21"H



305112 - Regis End Table, 16"L 15.5"D 16.5"H



305051 - Sydney End Table, Blue



305054 - Sydney End Table, Wood



305273 - Table, Aura, White Metal, 15" Round 22"H



305274 - Table, E, Wood, 21"L 15.5"D 27.5"H



305044 - Table, End, Geo, Chrome, 26"L 26"D 20"H



305211 - Table, End, Oliver, 22" Round 22"H



305046 - Table, End, Silverado, 24" Round 22"H



305050 - Table, End, Sydney, Black, 27"L 23"D 22"H



305048 - Table, End, Sydney, White, 27"L 23"D 22"H



305275 - Table, Timber, Wood, 16" Round 17"H

### **Conference Tables**