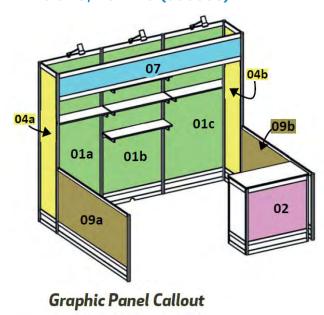

07 117" wide x 12" tall
Discount Price - \$248.00 /Regular Price - \$344.00

Produced on 3/16" Thick White Foamcore

Order Standard Exhibit Graphics online by April 5, 2019 for best pricing. All orders placed after this date will receive the regular price.

All prices listed above are per panel.

Please note pricing listed is for graphic panels only. GEM units are rented separately.

GES requires a form of payment for booth graphics in order to produce signage. Please see Payment and Credit Card Authorization (G-2) for required information.

Please contact GES National Service Center at (800) 475-2098 or (702) 515-5970 with any questions or concerns.

Link: https://e.ges.com/071601237/exhibit2/esm



**Booth Rendering** 



# **Standard Exhibits Graphics**

# Exhibit #3, 10 x 10 (600003)



01 608301 38 1/8" wide x 86 1/4" tall
Discount Price - \$581.00 /Regular Price - \$807.00
Produced on 3/16" Thick White Foamcore

04 608304 18 7/16" wide x 86 1/4" tall

Discount Price - \$292.00 /Regular Price - \$407.00

Produced on 3/16" Thick White Foamcore

07 608307 117" wide x 12" tall
Discount Price - \$248.00 /Regular Price - \$344.00
Produced on 3/16" Thick White Foamcore

02 608302 38 1/8" wide x 30 1/4" tall
Discount Price - \$204.00 /Regular Price - \$284.00
Produced on 3/16" Thick White Foamcore

09 608309 77 1/2" wide x 30 1/4" tall
Online Discount - \$413.00 /Regular Price - \$574.00
Produced on 3/16" Thick White Foamcore

Order Standard Exhibit Graphics online by April 5, 2019 for best pricing. All orders placed after this date will receive the regular price.

All prices