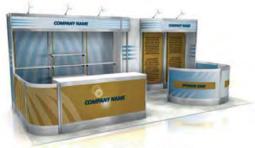

ntact GES National Service Center at (800) 475-2098 or (702) 515-5970 with any questions or concerns.

Link: https://e.ges.com/071601237/exhibit4/esm

01 608301 38 1/8" wide x 86 1/4" tall

Discount Price - \$581.00 /Regular Price - \$807.00 Produced on 3/16" Thick White Foamcore

04 608304 18 7/16" wide x 86 1/4" tall

Discount Price - \$292.00 /Regular Price - \$407.00 Produced on 3/16" Thick White Foamcore

11 608311 57 7/8" wide x 30 1/4" tall

Discount Price - \$123.00 /Regular Price - \$171.00 Produced on 3/16" Thick White Foamcore

02 608302 38 1/8" wide x 30 1/4" tall

Discount Price - \$204.00 /Regular Price - \$284.00 Produced on 3/16" Thick White Foamcore

07 608307 117" wide x 12" tall

Discount Price - \$248.00 /Regular Price - \$344.00 Produced on 3/16" Thick White Foamcore



**Booth Rendering** 



# **Exhibit Systems Order Form**

All orders are governed by the GES Payment Policy and GES Terms & Conditions of Contract as specified in this Exhibitor Services Manual.

# AUA 2019 Practice Management Conference

McCormick Place Convention Center, North Building Room N226 May 2 - 3, 2019

**Discount Deadline Date:** April 5, 2019

Company Name Email Phone Number **Booth Number** 







# **Easy Ordering Tips:**

- All prices include delivery, rental and removal.
- Return your orders four (4) weeks before show move-in to ensure availability. At show site some items may not be available and substitutions might be necessary.
- Arm lights and shelves cannot be placed on pipe and drape.



Exhibit Panel Color Options (Gray Fabric Panel will be provided if no color i