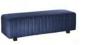

#### **Show Information**

Booth Size: 8' x 10' & 10' x 10'

Backwall Drape: Black Sidewall Drape: Black Facility Carpeted: Yes

1 - ID Sign