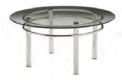

ntura 305034 - Ventura Communal Bar Table, White Top, 72.25"L 26.25"D 42"H





305020 - Ventura 305022 - Ventura Communal Black Communal White Bar Table, Powered. 72.25"L 26.25"D

42"H

Bar Table, Powered. 72.25"L 26.25"D 42"H

#### **Tables - Cocktail**



305430 - Alondra Cocktail Table, Glass, 47"L 24"D 16"H



305433 - Alondra Cocktail Table, Wood, Chrome, 47"L 24"D 17"H



305435 - Geo Cocktail Table, Wood, 47"L 24"D 17"H



305113 - Regis Table/Bench, 47"L 15.5"D 16"H



305171 - Sydney Cocktail Table, Blue



305116 - Sydney Cocktail Table, Wood



305188 - Sydney Powered Cocktail Table, Black, 48"L 26"D 18"H



305187 - Sydney Powered Cocktail Table, White, 48"L 26"D 18"H



305014 - Table, Cocktail, Geo, Chrome, 50"L 22"D 16"H



305210 - Table, Cocktail, Oliver, 47"L 27"D 19"H



305016 - Table, Cocktail, Silverado, 36" Round 17"H



305025 - Table, Cocktail, Sydney Black, 48"L 26"D 18"H



305024 - Table, Cocktail, Sydney White, 48"L 26"D 18"H



#### **Tables - End Tables**



305431 - Alondra End Table, Glass, 20"L 20"D 20"H



305432 - Alondra End Table, Wood, Chrome, 20"L 20"D 21"H



305436 - Geo End Table, Wood, 20"L 20"D 21"H



305112 - Regis End Table, 16"L 15.5"D 16.5"H



305051 - Sydney End Table, Blue



305054 - Sydney End Table, Wood



305273 - Table, Aura, White Metal, 15" Round 22"H



305274 - Table, E, Wood, 21"L 15.5"D 27.5"H



305044 - Table, End, Geo, Chrome, 26"L 26"D 20"H



305211 - Table, End, Oliver, 22" Round 22"H



305046 - Table, End, Silverado, 24" Round 22"H



305050 - Table, End, Sydney, Black, 27"L 23"D 22"H



305048 - Tabl