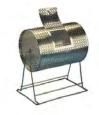

#### **Show Information**

Booth Size: 8' x 10' & 10' x 10'

Backwall Drape: Black Sidewall Drape: Black Facility Carpeted: Yes

1 - ID Sign