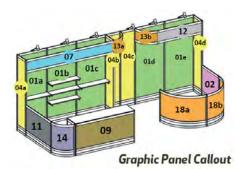

77 1/2" wide x 30 1/4" tall
Online Discount - \$413.00 /Regular Price - \$574.00
Produced on 3/16" Thick White Foamcore

Order Standard Exhibit Graphics online by April 5, 2019 for best pricing. All orders placed after this date will receive the regular price.

All prices listed above are per panel.

Please note pricing listed is for graphic panels only. GEM units are rented separately.

GES requires a form of payment for booth graphics in order to produce signage. Please see Payment and Credit Card Authorization (G-2) for required information.

Please contact GES National Service Center at (800) 475-2098 or (702) 515-5970 with any questions or concerns.

Link: https://e.ges.com/071601237/exhibit3/esm



**Booth Rendering** 



# Standard Exhibits Graphics

# Exhibit #4, 10 x 20 (600004)



12 608312 57 7/8" wide x 12" tall

Discount Price - \$127.00 /Regular Price - \$176.00 Produced on 3/16" Thick White Foamcore

13 608313 29 3/4" wide x 12" tall

Discount Price - \$63.50 /Regular Price - \$88.50 Produced on 1/8" Thick White Foamacell

18 608318 60 3/4" wide x 30 1/4" tall

Discount Price - \$325.00 /Regular Price - \$451.00 Produced on 1/8" Thick White Foamacell

09 608309 77 1/2" wide x 30 1/4" tall

Discount Price - \$413.00 /Regular Price - \$574.00

Produced on 3/16" Thick White Foamcore

14 608314 29 3/4" wide x 30 1/4" tall

Discount Price - \$159.00 /Regular Price - \$220.00

Produced on 1/8" Thick White Foamacell

Order Standard Exhibit Graphics online by April 5, 2019 for best pricing. All orders placed after this date will receive the regular price.

All prices