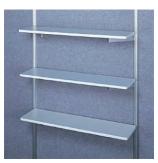

Exhibit System GEM #2, 10'x10' Inline Includes:

- one custom ID sign
- two arm lights
- one standard 10' x 10' carpet
- no padding



600003 - Exhibit System GEM #3, 10'x10' Inline Includes:

- one custom ID sign
- three arm lights
- five shelves
- one 1m counter
- one standard 10' x 10' carpet
- no padding



# **Standard Exhibit Systems**

# **Accessories**



600410 - Exhibit, Ad Board, 1M x 8'



600110 - Exhibit, Armlight Black



600103 - Exhibit, Counter, 1M Curved



600101 - Exhibit, Counter, 1M x 1/2M x 40"H



600102 - Exhibit, Counter, 2M x 1/2M x 40"H



600221 - Exhibit, Light Box, Large 37"x85"



600222 - Exhibit, Light Box, Medium 37"x56"



600223 - Exhibit, Light Box, Small 37"x28"



661931 - Exhibit, Panel, Slatwall, 1M x 8'



600291 - Exhibit, Panel, Wirewall, 1M



600243 - Exhibit, Shelf, 1M x 10" Deep

# **Trim and Panel Choices**

Panel Type & Color



Coated: Black (C41)

Fabric: Gray (F40)



Coated: Oxford White (C50)



Coated: Silver Gray (C79)



Fabric: Black (F41)

Trim Color



Black (41)



Silver (79)



# **Standard Exhibits Graphics**

# Exhibit #2, 10 x 10 (600002)



01 608301 38 1/8" wide x 86 1/4" tall

Discount Price - \$581.00 /Regular Price - \$807.00

Produced on 3/16" Thick White Foamcore

04 608304 18 7/16" wide x 86 1/4" tall

Discount Price - \$292.00 /Regular Price - \$407.00

Produced on 3/16" Thick White Foamcore

07 608307 117" wide x 12" tall
Discount Price - \$248.00 /Regular Price - \$344.00

Produced on 3/16" Thick White Foamcore

Order Standard Exhibit Graphics online by April 5, 2019 for best pricing. All order