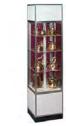

Padded Stool

#### **Tables**



300059 - Table, Starbase, 30" Diameter x 40" High



300058 - Table, Starbase, 40" Diameter x 30" High

#### **Skirted Tables**



3004 - Table 4', Skirted 4 Sides, 24" x 30" High



3006 - Table 6', Skirted 3 Sides, 24" x 30" High



3008 - Table 8', Skirted 3 Sides, 24" x 30" High

### **Table Skirt Colors**



Beige (54)



Gray (40)



Black (41)



Green (45)



Blue (42)



Red (49)



Gold (46)



White (50)

Colors may vary due to facility lighting, printing limitations and dye lot differences. Some items may not be available at all locations. See order form for details. Styles of items portrayed on this brochure may vary in some locations.



## **Furniture and Accessories**

## **Display Furniture**



Full View



Half View



**Quarter View** 



Vertical

#### **Accessories**



300102 - Coat Rack



300123 - Aisle Stanchion, without Chain



300103 - Aluminum Easel



300111 - Bag Stand





300104 - Garment Rack



300106 - Literature Rack



300201 - Pegboard, White, 4'x8'



300120 - Sign Holder, Bell Base



300108 - Sign Holder, Chrome, 22"x28"



300211 - Tackboard



300112 - Ticket Tumbler, Small, Table Top



300113 - Wastebasket



300118 - Waterfall Stand

Colors may vary due to facility lighting, printing limitations and dye lot differences. Some items may not be available at all locations. See order form for details. Styles of items portrayed on this brochure may vary in some locations.

## **Furniture and Accessories Order Form**

All orders are governed by the GES Payment Policy and GES Terms & Conditions of Cont