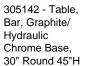

me Base. 36" Round 29"H



305165 - Table, Cafe, Maple/ Black, 30" Round 29"H



305168 - Table, Cafe, Maple/ Black, 36" Round 29"H



305157 - Table, Cafe, Maple/ Hydraulic Chrome Base. 30" Round 29"H



305160 - Table, Cafe, Maple/ Hvdraulic Chrome Base, 36" Round 29"H



305161 - Table, Cafe, Red/ Black, 30" Round 29"H



305282 - Table, Cafe, Silver Texture/Black Base, 30" Round 29"H



305299 - Table, Cafe, Silver Textured Grain/ Hydraulic Chrome Base, 30" Round 29"H



305283 - Table, Cafe, White Laminate/Black Base, 36" Round 29"H



305301 - Table, Cafe, White Laminate/ Hydraulic Chrome Base, 36" Round 29"H



305140 -Ventura Communal Café Table w/ Grommet Holes, Maple, 72.25"L 26.25"D 30"H



305141 -Ventura Communal Café Table w/ Grommet Holes, White, 72.25"L 26.25"D 30"H









305083 - Bar

Hydraulic Base,

30"RND 45"H

Table w/



305082 - Bar

Standard Black Base, 30"RND

Table w/

42"H



305146 - Table, 305130 - Table, Bar, Red/Black, Bar, Maple/ Hydraulic 30" Round 42"H Chrome Base,



305286 - Table, Bar, Silver Textured Grain/ Black Base, 30" Round 42"H



305302 - Table, Bar, Silver Textured Grain/ Hydraulic Chrome Base. 30" Round 45"H



305134 - Table,

30" Round 42"H

42"H

305287 - Table, Bar, White Laminate/Black Base, 36" Round 42"H



305137 - Table,

36" Round 42"H

Bar, Maple/Black, Bar, Maple/Black,

41.25"H

305303 - Table, Bar, White Laminate/ Hydraulic Chrome Base, 36" Round 45"H



30" Round 45"H

305143 - Table,

30" Round 45"H

Bar, Maple/

Hydraulic Chrome Base,

305030 - Ventura Communal Bar Table w/ Grommet Holes, Maple Top, 72.25"L