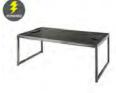

Round 45"H

305032 - Ventura Communal Bar Table w/ Grommet Holes, White Top, 72.25"L 26.25"D 42"H



305031 - Ventura Communal Bar Table, Black Top, 72.25"L 26.25"D 42"H



Communal Bar Table, Maple Top, 72.25"L 26.25"D 42"H



305033 - Ventura 305034 - Ventura Communal Bar Table, White Top, 72.25"L 26.25"D 42"H





305020 - Ventura 305022 - Ventura Communal Black Communal White Bar Table, Powered. 72.25"L 26.25"D

42"H

Bar Table, Powered. 72.25"L 26.25"D 42"H

#### **Tables - Cocktail**



305430 - Alondra Cocktail Table, Glass, 47"L 24"D 16"H



305433 - Alondra Cocktail Table, Wood, Chrome, 47"L 24"D 17"H



305435 - Geo Cocktail Table, Wood, 47"L 24"D 17"H



305113 - Regis Table/Bench, 47"L 15.5"D 16"H



305171 - Sydney Cocktail Table, Blue



305116 - Sydney Cocktail Table, Wood



305188 - Sydney Powered Cocktail Table, Black, 48"L 26"D 18"H



305187 - Sydney Powered Cocktail Table, White, 48"L 26"D 18"H



305014 - Table, Cocktail, Geo, Chrome, 50"L 22"D 16"H



305210 - Table, Cocktail, Oliver, 47"L 27"D 19"H



305016 - Table, Cocktail, Silverado, 36" Round 17"H



305025 - Table, Cocktail, Sydney Black, 48"L 26"D 18"H



305024 - Table, Cocktail, Sydney White, 48"L 26"D 18"H



#### **Tables - End Tables**



305431 - Alondra End Table, Glass, 20"L 20"D 20"H



305432 - Alondra End Table, Wood, Chrome, 20"L 20"D 21"H



305436 - Geo End Table, Wood, 20"L 20"D 21"H



305112 - Regis End Table, 16"L 15.5"D 16.5"H



305051 - Sydney End Table, Blue



305054 - Sydney End Table, Wood



305273 - Table, Aura, White Metal, 15" Round 22"H



305274 - Table, E, Wood,