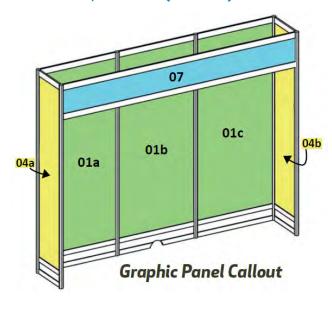

Exhibit Systems**

# **Accessories**



600410 - Exhibit, Ad Board, 1M x 8'



600110 - Exhibit, Armlight Black



600103 - Exhibit, Counter, 1M Curved



600101 - Exhibit, Counter, 1M x 1/2M x 40"H



600102 - Exhibit, Counter, 2M x 1/2M x 40"H



600221 - Exhibit, Light Box, Large 37"x85"



600222 - Exhibit, Light Box, Medium 37"x56"



600223 - Exhibit, Light Box, Small 37"x28"



661931 - Exhibit, Panel, Slatwall, 1M x 8'



600291 - Exhibit, Panel, Wirewall, 1M



600243 - Exhibit, Shelf, 1M x 10" Deep

# **Trim and Panel Choices**

Panel Type & Color



Coated: Black (C41)

Fabric: Gray (F40)



Coated: Oxford White (C50)



Coated: Silver Gray (C79)



Fabric: Black (F41)

Trim Color



Black (41)



Silver (79)



# **Standard Exhibits Graphics**

# Exhibit #2, 10 x 10 (600002)



01 608301 38 1/8" wide x 86 1/4" tall

Discount Price - \$581.00 /Regular Price - \$807.00

Produced on 3/16" Thick White Foamcore

04 608304 18 7/16" wide x 86 1/4" tall

Discount Price - \$292.00 /Regular Price - \$407.00

Produced on 3/16" Thick White Foamcore

07 608307 117" wide x 12" tall
Discount Price - \$248.00 /Regular Price - \$344.00

Produced on 3/16" Thick White Foamcore

Order Standard Exhibit Graphics online by April 5, 2019 for best pricing. All orders placed after this date will receive the regular price.

All prices listed above are per panel.

Please note pricing listed is for graphic panels only. GEM units are rented separately.

GES requires a form of payment for booth graphics in order to produce signage. Please see Payment and Credit Card Authorization (G-2) for r