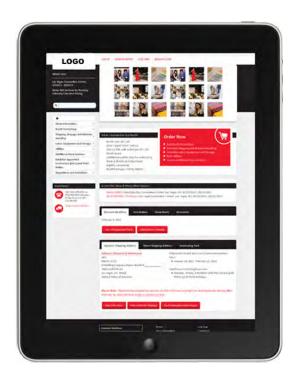

### One Place for Exhibit Planning Ordering and Management

Expresso<sup>SM</sup> by GES is a simple to navigate, picture-driven system customized specifically for your show.

It's more than just your exhibitor manual online.

#### Exhibitors can:

- Order exhibit products and services for multiple booths
- View account order history
- View important show and event information
- Track small packages and inbound shipments
- Download the show schedule into Outlook or iCalendar
- Print shipping labels
- Chat with our award-winning GES National Servicenter<sup>SM</sup>

### **Order Everything You Need for Your Show**

- Go to <a href="https://e.ges.com/071601237/esm">https://e.ges.com/071601237/esm</a>
- Log in or sign up with a new account
- Browse products and services and you will be guided through the ordering process

### **How Can I Order My Show Services?**

**Expresso** is GES' planning, ordering and management system. Order everything you need for your tradeshow exhibits, view account order history, download the show schedule and more.

- Go to <a href="https://e.ges.com/071601237/esm">https://e.ges.com/071601237/esm</a>
- Log in or sign up with a new account
- Browse products and services and you will be guided through the ordering process