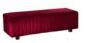

#### **Show Information**

Booth Size: 8' x 10' & 10' x 10'

Backwall Drape: Black Sidewall Drape: Black Facility Carpeted: Yes

1 - ID Sign