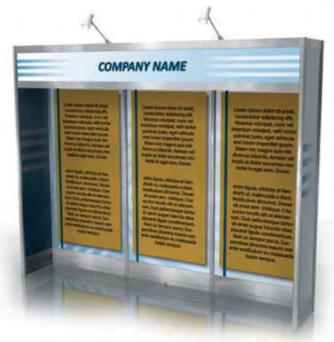

Price - \$292.00 /Regular Price - \$407.00

Produced on 3/16" Thick White Foamcore

07 608307 117" wide x 12" tall
Discount Price - \$248.00 /Regular Price - \$344.00

Produced on 3/16" Thick White Foamcore

Order Standard Exhibit Graphics online by April 5, 2019 for best pricing. All orders placed after this date will receive the regular price.

All prices listed above are per panel.

Please note pricing listed is for graphic panels only. GEM units are rented separately.

GES requires a form of payment for booth graphics in order to produce signage. Please see Payment and Credit Card Authorization (G-2) for required information.

Please contact GES National Service Center at (800) 475-2098 or (702) 515-5970 with any questions or concerns.

Link: https://e.ges.com/071601237/exhibit2/esm



**Booth Rendering** 



# **Standard Exhibits Graphics**

# Exhibit #3, 10 x 10 (600003)



01 608301 38 1/8" wide x 86 1/4" tall
Discount Price - \$581.00 /Regular Price - \$807.00
Produced on 3/16" Thick White Foamcore

04 608304 18 7/16" wide x 86 1/4" tall

Discount Price - \$292.00 /Regular Price - \$407.00

Produced on 3/16" Thick White Foamcore

07 608307 117" wide x 12" tall
Discount Price - \$248.00 /Regular Price - \$344.00
Produced on 3/16" Thick White Foamcore

02 608302 38 1/8" wide x 30 1/4" tall
Discount Price - \$204.00 /Regular Price - \$284.00
Produced on 3/16" Thick White Foamcore

09 608309 77 1/2" wide x 30 1/4" tall
Online Discount - \$413.00 /Regular Price - \$574.00
Produced on 3/16" Thick White Foamcore

Order Standard Exhibit Graphics online by April 5, 2019 for