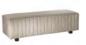

#### **Show Information**

Booth Size: 8' x 10' & 10' x 10'

Backwall Drape: Black Sidewall Drape: Black Facility Carpeted: Yes

1 - ID Sign