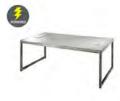

White Top, 72.25"L 26.25"D 42"H



305031 - Ventura Communal Bar Table, Black Top, 72.25"L 26.25"D 42"H



Communal Bar Table, Maple Top, 72.25"L 26.25"D 42"H



305033 - Ventura 305034 - Ventura Communal Bar Table, White Top, 72.25"L 26.25"D 42"H





305020 - Ventura 305022 - Ventura Communal Black Communal White Bar Table, Powered. 72.25"L 26.25"D

42"H

Bar Table, Powered. 72.25"L 26.25"D 42"H

#### **Tables - Cocktail**



305430 - Alondra Cocktail Table, Glass, 47"L 24"D 16"H



305433 - Alondra Cocktail Table, Wood, Chrome, 47"L 24"D 17"H



305435 - Geo Cocktail Table, Wood, 47"L 24"D 17"H



305113 - Regis Table/Bench, 47"L 15.5"D 16"H



305171 - Sydney Cocktail Table, Blue



305116 - Sydney Cocktail Table, Wood



305188 - Sydney Powered Cocktail Table, Black, 48"L 26"D 18"H



305187 - Sydney Powered Cocktail Table, White, 48"L 26"D 18"H



305014 - Table, Cocktail, Geo, Chrome, 50"L 22"D 16"H



305210 - Table, Cocktail, Oliver, 47"L 27"D 19"H



305016 - Table, Cocktail, Silverado, 36" Round 17"H



305025 - Table, Cocktail, Sydney Black, 48"L 26"D 18"H



305024 - Table, Cocktail, Sydney White, 48"L 26"D 18"H



#### **Tables - End Tables**



305431 - Alondra End Table, Glass, 20"L 20"D 20"H



305432 - Alondra End Table, Wood, Chrome, 20"L 20"D 21"H



305436 - Geo End Table, Wood, 20"L 20"D 21"H



305112 - Regis End Table, 16"L 15.5"D 16.5"H



305051 - Sydney End Table, Blue



305054 - Sydney End Table, Wood



305273 - Table, Aura, White Metal, 15" Round 22"H



305274 - Table, E, Wood, 21"L 15.5"D 27.5"H



305044 - Table, End, Geo, Chrome, 26"L 26"