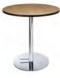

ndard Black Base, Wood



305406 - 30" Round Madison Cafe Table w/ Standard Black Base, Gray Acajou



305084 - Café Table w/ Standard Black Base, 30"RND 29"H



305428 - Café Table/Black Base, Liquid Steel Blue, 30"RND 29"H



305429 -Madison Cafe Table/Hydraulic Base, 30"RND 29"H



305085 - Round Café Table w/ Hydraulic Base, 30"RND 29"H



305153 - Table, Cafe, Brushed Red/Hydraulic Chrome Base. 30" Round 29"H



305167 - Table, Cafe, Graphite/ Black, 36" Round 29"H



305156 - Table, Cafe, Graphite/ Hydraulic Chrome Base. 30" Round 29"H



305159 - Table, Cafe, Graphite/ Hvdraulic Chrome Base. 36" Round 29"H



305165 - Table, Cafe, Maple/ Black, 30" Round 29"H



305168 - Table, Cafe, Maple/ Black, 36" Round 29"H



305157 - Table, Cafe, Maple/ Hydraulic Chrome Base. 30" Round 29"H



305160 - Table, Cafe, Maple/ Hvdraulic Chrome Base, 36" Round 29"H



305161 - Table, Cafe, Red/ Black, 30" Round 29"H



305282 - Table, Cafe, Silver Texture/Black Base, 30" Round 29"H



305299 - Table, Cafe, Silver Textured Grain/ Hydraulic Chrome Base, 30" Round 29"H



305283 - Table, Cafe, White Laminate/Black Base, 36" Round 29"H



305301 - Table, Cafe, White Laminate/ Hydraulic Chrome Base, 36" Round 29"H



305140 -Ventura Communal Café Table w/ Grommet Holes, Maple, 72.25"L 26.25"D 30"H



305141 -Ventura Communal Café Table w/ Grommet Holes, White, 72.25"L 26.25"D 30"H









305083 - Bar

Hydraulic Base,

30"RND 45"H

Table w/



305082 - Bar

Standard Black Base, 30"RND

Table w/

42"H



305146 - Table, 305130 - Table, Bar, Red/Black, Bar, Maple/ Hydraulic 30" Round 42"H