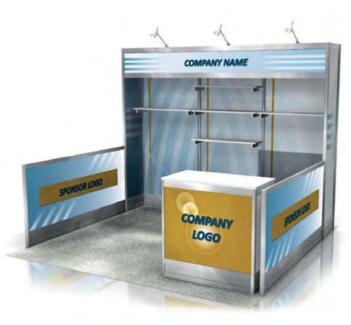

- \$204.00 /Regular Price - \$284.00
Produced on 3/16" Thick White Foamcore

09 608309 77 1/2" wide x 30 1/4" tall
Online Discount - \$413.00 /Regular Price - \$574.00
Produced on 3/16" Thick White Foamcore

Order Standard Exhibit Graphics online by April 5, 2019 for best pricing. All orders placed after this date will receive the regular price.

All prices listed above are per panel.

Please note pricing listed is for graphic panels only. GEM units are rented separately.

GES requires a form of payment for booth graphics in order to produce signage. Please see Payment and Credit Card Authorization (G-2) for required information.

Please contact GES National Service Center at (800) 475-2098 or (702) 515-5970 with any questions or concerns.

Link: https://e.ges.com/071601237/exhibit3/esm



**Booth Rendering** 



# Standard Exhibits Graphics

# Exhibit #4, 10 x 20 (600004)



12 608312 57 7/8" wide x 12" tall

Discount Price - \$127.00 /Regular Price - \$176.00 Produced on 3/16" Thick White Foamcore

13 608313 29 3/4" wide x 12" tall

Discount Price - \$63.50 /Regular Price - \$88.50 Produced on 1/8" Thick White Foamacell

18 608318 60 3/4" wide x 30 1/4" tall

Discount Price - \$325.00 /Regular Price - \$451.00 Produced on 1/8" Thick White Foamacell

09 608309 77 1/2" wide x 30 1/4" tall

Discount Price - \$413.00 /Regular Price - \$574.00

Produced on 3/16" Thick White Foamcore

14 608314 29 3/4" wide x 30 1/4" tall

Discount Price - \$159.00 /Regular Price - \$220.00

Produced on 1/8" Thick White Foamacell

Order Standard Exhibit Graphics online by April 5, 2019 for bes