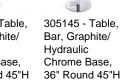

Black, 30" Round 29"H



305168 - Table, Cafe, Maple/ Black, 36" Round 29"H



305157 - Table, Cafe, Maple/ Hydraulic Chrome Base. 30" Round 29"H



305160 - Table, Cafe, Maple/ Hvdraulic Chrome Base, 36" Round 29"H



305161 - Table, Cafe, Red/ Black, 30" Round 29"H



305282 - Table, Cafe, Silver Texture/Black Base, 30" Round 29"H



305299 - Table, Cafe, Silver Textured Grain/ Hydraulic Chrome Base, 30" Round 29"H



305283 - Table, Cafe, White Laminate/Black Base, 36" Round 29"H



305301 - Table, Cafe, White Laminate/ Hydraulic Chrome Base, 36" Round 29"H



305140 -Ventura Communal Café Table w/ Grommet Holes, Maple, 72.25"L 26.25"D 30"H



305141 -Ventura Communal Café Table w/ Grommet Holes, White, 72.25"L 26.25"D 30"H









305083 - Bar

Hydraulic Base,

30"RND 45"H

Table w/



305082 - Bar

Standard Black Base, 30"RND

Table w/

42"H



305146 - Table, 305130 - Table, Bar, Red/Black, Bar, Maple/ Hydraulic 30" Round 42"H Chrome Base,



305286 - Table, Bar, Silver Textured Grain/ Black Base, 30" Round 42"H



305302 - Table, Bar, Silver Textured Grain/ Hydraulic Chrome Base. 30" Round 45"H



305134 - Table,

30" Round 42"H

42"H

305287 - Table, Bar, White Laminate/Black Base, 36" Round 42"H



305137 - Table,

36" Round 42"H

Bar, Maple/Black, Bar, Maple/Black,

41.25"H

305303 - Table, Bar, White Laminate/ Hydraulic Chrome Base, 36" Round 45"H



30" Round 45"H

305143 - Table,

30" Round 45"H

Bar, Maple/

Hydraulic Chrome Base,

305030 - Ventura Communal Bar Table w/ Grommet Holes, Maple Top, 72.25"L 26.25"D 42"H



36" Round 45"H

305032 - Ventura Communa