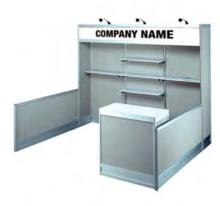

im and panels, and choose from a wide variety of accessories to create a unique exhibit that reinforces your brand and marketing efforts.

All packages include rental, delivery, installation and dismantling. For other custom furnishings, hanging signs or graphics, chat with your GES National Servicenter® representative at <a href="https://www.ges.com/chat">www.ges.com/chat</a>.

# 10x20 Exhibits



600004 - Exhibit System GEM #4, 10'x20' Inline Includes:

- one 117" x 12" digitally printed sign
- one 57-7/8" x 12" digitally printed sign
- one 2m counter
- six arm lights
- five shelves
- one standard 10' x 20' carpet
- no padding

# 10x10 Exhibits



600002 - Exhibit System GEM #2, 10'x10' Inline Includes:

- one custom ID sign
- two arm lights
- one standard 10' x 10' carpet
- no padding



600003 - Exhibit System GEM #3, 10'x10' Inline Includes:

- one custom ID sign
- three arm lights
- five shelves
- one 1m counter
- one standard 10' x 10' carpet
- no padding



# **Standard Exhibit Systems**

# **Accessories**



600410 - Exhibit, Ad Board, 1M x 8'



600110 - Exhibit, Armlight Black



600103 - Exhibit, Counter, 1M Curved



600101 - Exhibit, Counter, 1M x 1/2M x 40"H



600102 - Exhibit, Counter, 2M x 1/2M x 40"H



600221 - Exhibit, Light Box, Large 37"x85"



600222 - Exhibit, Light Box, Medium 37"x56"



600223 - Exhibit, Light Box, Small 37"x28"



661931 - Exhibit, Panel, Slatwall, 1M x 8'



600291 - Exhibit, Panel, Wirewall, 1M



600243 - Exhibit, Shelf, 1M x 10" Deep

# **Trim and Panel Choices**

Panel Type & Color



Coated: Black (C41)

Fabric: Gray (F40)