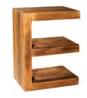

ney Cocktail Table, Wood



305188 - Sydney Powered Cocktail Table, Black, 48"L 26"D 18"H



305187 - Sydney Powered Cocktail Table, White, 48"L 26"D 18"H



305014 - Table, Cocktail, Geo, Chrome, 50"L 22"D 16"H



305210 - Table, Cocktail, Oliver, 47"L 27"D 19"H



305016 - Table, Cocktail, Silverado, 36" Round 17"H



305025 - Table, Cocktail, Sydney Black, 48"L 26"D 18"H



305024 - Table, Cocktail, Sydney White, 48"L 26"D 18"H



#### **Tables - End Tables**



305431 - Alondra End Table, Glass, 20"L 20"D 20"H



305432 - Alondra End Table, Wood, Chrome, 20"L 20"D 21"H



305436 - Geo End Table, Wood, 20"L 20"D 21"H



305112 - Regis End Table, 16"L 15.5"D 16.5"H



305051 - Sydney End Table, Blue



305054 - Sydney End Table, Wood



305273 - Table, Aura, White Metal, 15" Round 22"H



305274 - Table, E, Wood, 21"L 15.5"D 27.5"H



305044 - Table, End, Geo, Chrome, 26"L 26"D 20"H



305211 - Table, End, Oliver, 22" Round 22"H



305046 - Table, End, Silverado, 24" Round 22"H



305050 - Table, End, Sydney, Black, 27"L 23"D 22"H



305048 - Table, End, Sydney, White, 27"L 23"D 22"H



305275 - Table, Timber, Wood, 16" Round 17"H

### **Conference Tables**



305402 - 10' Madison Table, 120"L 48"D 29"H



305400 - 5' Madison Table, 60"L 48"D 29"H



305401 - 8' Madison Table, 96"L 60"D 29"H



305001 - Atomic Table, 36"RND 30"H



305002 - Atomic Table, 42"RND 30"H



305410 - Madison Conference Table, 42"RND 29"H



305190 - Powered Conference Table Module, Black, 5"L 2.25"D



305175 - Table, Conf., Geo, Black, 42"L 42"D 29"H





305176 - Table, Conf., Geo, Black, 305