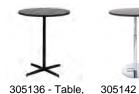

rome Base. 36" Round 29"H



305165 - Table, Cafe, Maple/ Black, 30" Round 29"H



305168 - Table, Cafe, Maple/ Black, 36" Round 29"H



305157 - Table, Cafe, Maple/ Hydraulic Chrome Base. 30" Round 29"H



305160 - Table, Cafe, Maple/ Hvdraulic Chrome Base, 36" Round 29"H



305161 - Table, Cafe, Red/ Black, 30" Round 29"H



305282 - Table, Cafe, Silver Texture/Black Base, 30" Round 29"H



305299 - Table, Cafe, Silver Textured Grain/ Hydraulic Chrome Base, 30" Round 29"H



305283 - Table, Cafe, White Laminate/Black Base, 36" Round 29"H



305301 - Table, Cafe, White Laminate/ Hydraulic Chrome Base, 36" Round 29"H



305140 -Ventura Communal Café Table w/ Grommet Holes, Maple, 72.25"L 26.25"D 30"H



305141 -Ventura Communal Café Table w/ Grommet Holes, White, 72.25"L 26.25"D 30"H









305083 - Bar

Hydraulic Base,

30"RND 45"H

Table w/



305082 - Bar

Standard Black Base, 30"RND

Table w/

42"H



305146 - Table, 305130 - Table, Bar, Red/Black, Bar, Maple/ Hydraulic 30" Round 42"H Chrome Base,



305286 - Table, Bar, Silver Textured Grain/ Black Base, 30" Round 42"H



305302 - Table, Bar, Silver Textured Grain/ Hydraulic Chrome Base. 30" Round 45"H



305134 - Table,

30" Round 42"H

42"H

305287 - Table, Bar, White Laminate/Black Base, 36" Round 42"H



305137 - Table,

36" Round 42"H

Bar, Maple/Black, Bar, Maple/Black,

41.25"H

305303 - Table, Bar, White Laminate/ Hydraulic Chrome Base, 36" Round 45"H



30" Round 45"H

305143 - Table,

30" Round 45"H

Bar, Maple/

Hydraulic Chrome Base,

305030 - Ventura Communal Bar Table w/ Grommet Holes, Maple Top, 72.25"