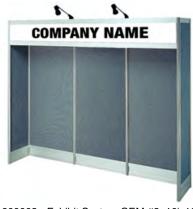

lar exhibits are hassle-free because you pay no design fees, no shipping fees and no repair or refurbishing fees. Plus, you may customize the trim and panels, and choose from a wide variety of accessories to create a unique exhibit that reinforces your brand and marketing efforts.

All packages include rental, delivery, installation and dismantling. For other custom furnishings, hanging signs or graphics, chat with your GES National Servicenter® representative at <a href="https://www.ges.com/chat">www.ges.com/chat</a>.

# 10x20 Exhibits



600004 - Exhibit System GEM #4, 10'x20' Inline Includes:

- one 117" x 12" digitally printed sign
- one 57-7/8" x 12" digitally printed sign
- one 2m counter
- six arm lights
- five shelves
- one standard 10' x 20' carpet
- no padding

# 10x10 Exhibits



600002 - Exhibit System GEM #2, 10'x10' Inline Includes:

- one custom ID sign
- two arm lights
- one standard 10' x 10' carpet
- no padding



600003 - Exhibit System GEM #3, 10'x10' Inline Includes:

- one custom ID sign
- three arm lights
- five shelves
- one 1m counter
- one standard 10' x 10' carpet
- no padding



# **Standard Exhibit Systems**

# **Accessories**



600410 - Exhibit, Ad Board, 1M x 8'



600110 - Exhibit, Armlight Black



600103 - Exhibit, Counter, 1M Curved



600101 - Exhibit, Counter, 1M x 1/2M x 40"H



600102 - Exhibit, Counter, 2M x 1/2M x 40"H



600221 - Exhibit, Light Box, Large 37"x85"



600222 - Exhibit, Light Box, Medium 37"x56"



600223 - Exhibit, Light Box, Small 37"x28"



661931 - Exhibit, Panel, Slatwall, 1M x 8'



600291 - Exhibit, Panel, Wire