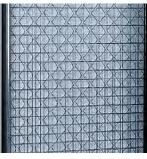

no padding

# 10x10 Exhibits



600002 - Exhibit System GEM #2, 10'x10' Inline Includes:

- one custom ID sign
- two arm lights
- one standard 10' x 10' carpet
- no padding



600003 - Exhibit System GEM #3, 10'x10' Inline Includes:

- one custom ID sign
- three arm lights
- five shelves
- one 1m counter
- one standard 10' x 10' carpet
- no padding



# **Standard Exhibit Systems**

# **Accessories**



600410 - Exhibit, Ad Board, 1M x 8'



600110 - Exhibit, Armlight Black



600103 - Exhibit, Counter, 1M Curved



600101 - Exhibit, Counter, 1M x 1/2M x 40"H



600102 - Exhibit, Counter, 2M x 1/2M x 40"H



600221 - Exhibit, Light Box, Large 37"x85"



600222 - Exhibit, Light Box, Medium 37"x56"



600223 - Exhibit, Light Box, Small 37"x28"



661931 - Exhibit, Panel, Slatwall, 1M x 8'



600291 - Exhibit, Panel, Wirewall, 1M



600243 - Exhibit, Shelf, 1M x 10" Deep

# **Trim and Panel Choices**

Panel Type & Color



Coated: Black (C41)

Fabric: Gray (F40)



Coated: Oxford White (C50)



Coated: Silver Gray (C79)



Fabric: Black (F41)

Trim Color



Black (41)



Silver (79)



# **Standard Exhibits Graphics**

# Exhibit #2, 10 x 10 (600002)



01 608301 38 1/8" wide x 86 1/4" tall

Discount Price - \$581.00 /Regular Price - \$807.00

Produced on 3/16" Thick White Foamcore

04 608304 18 7/16" wide x 86 1/4" tall

Discount Price - \$292.00 /Regular Price - \$407.00

Produced on 3/16" Thick White Foamcore

07 608307 117" wide x 12" tall
Discount Price - \$248.00 /Regular Price - \$344.00

Produced on 3/16" Thick White Foamcore

Order Standard Exhibit Graphics online by