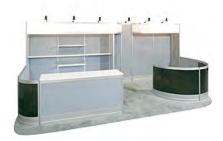

al price after move-in begins and 100% of original price after installation.



# **Standard Exhibit Systems**

With the following GES® standard exhibits to choose from, selecting the size and configuration that meets your tradeshow needs is easy. Our modular exhibits are hassle-free because you pay no design fees, no shipping fees and no repair or refurbishing fees. Plus, you may customize the trim and panels, and choose from a wide variety of accessories to create a unique exhibit that reinforces your brand and marketing efforts.

All packages include rental, delivery, installation and dismantling. For other custom furnishings, hanging signs or graphics, chat with your GES National Servicenter® representative at <a href="https://www.ges.com/chat">www.ges.com/chat</a>.

# 10x20 Exhibits



600004 - Exhibit System GEM #4, 10'x20' Inline Includes:

- one 117" x 12" digitally printed sign
- one 57-7/8" x 12" digitally printed sign
- one 2m counter
- six arm lights
- five shelves
- one standard 10' x 20' carpet
- no padding

# 10x10 Exhibits



600002 - Exhibit System GEM #2, 10'x10' Inline Includes:

- one custom ID sign
- two arm lights
- one standard 10' x 10' carpet
- no padding



600003 - Exhibit System GEM #3, 10'x10' Inline Includes:

- one custom ID sign
- three arm lights
- five shelves
- one 1m counter
- one standard 10' x 10' carpet
- no padding



# **Standard Exhibit Systems**

# **Accessories**



600410 - Exhibit, Ad Board, 1M x 8'



600110 - Exhibit, Armlight Black



600103 - Exhibit, Counter, 1M Curved



600101 - Exhibit, Counter, 1M x 1/2M x 40"H



60010