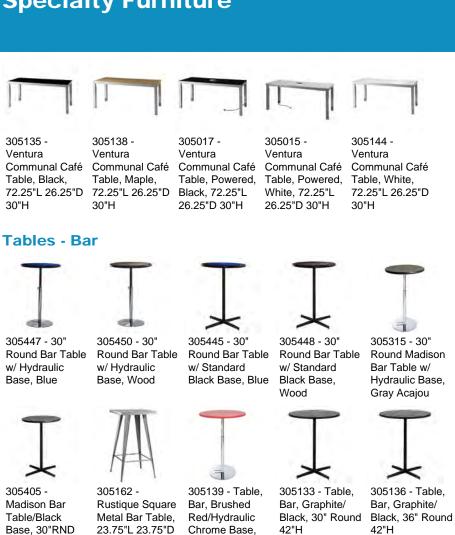

Chrome Base. 36" Round 29"H



305165 - Table, Cafe, Maple/ Black, 30" Round 29"H



305168 - Table, Cafe, Maple/ Black, 36" Round 29"H



305157 - Table, Cafe, Maple/ Hydraulic Chrome Base. 30" Round 29"H



305160 - Table, Cafe, Maple/ Hvdraulic Chrome Base, 36" Round 29"H



305161 - Table, Cafe, Red/ Black, 30" Round 29"H



305282 - Table, Cafe, Silver Texture/Black Base, 30" Round 29"H



305299 - Table, Cafe, Silver Textured Grain/ Hydraulic Chrome Base, 30" Round 29"H



305283 - Table, Cafe, White Laminate/Black Base, 36" Round 29"H



305301 - Table, Cafe, White Laminate/ Hydraulic Chrome Base, 36" Round 29"H



305140 -Ventura Communal Café Table w/ Grommet Holes, Maple, 72.25"L 26.25"D 30"H



305141 -Ventura Communal Café Table w/ Grommet Holes, White, 72.25"L 26.25"D 30"H









305083 - Bar

Hydraulic Base,

30"RND 45"H

Table w/



305082 - Bar

Standard Black Base, 30"RND

Table w/

42"H



305146 - Table, 305130 - Table, Bar, Red/Black, Bar, Maple/ Hydraulic 30" Round 42"H Chrome Base,



305286 - Table, Bar, Silver Textured Grain/ Black Base, 30" Round 42"H



305302 - Table, Bar, Silver Textured Grain/ Hydraulic Chrome Base. 30" Round 45"H



305134 - Table,

30" Round 42"H

42"H

305287 - Table, Bar, White Laminate/Black Base, 36" Round 42"H



305137 - Table,

36" Round 42"H

Bar, Maple/Black, Bar, Maple/Black,

41.25"H

305303 - Table, Bar, White Laminate/ Hydraulic Chrome Base, 36" Round 45"H



30" Round 45"H

305143 - Table,

30" Round 45"H

Bar, Maple/

Hydraulic Chrome Base,

305030 - Ventura Communal Bar Table w/ Grommet Holes, Maple Top, 72.2