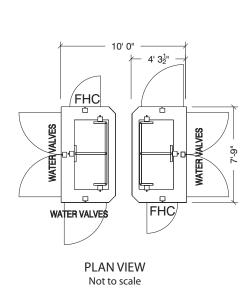

## INDIVIDUAL COLUMN DETAILS

Split Column WITH fire hose cabinet (FHC) All doors open 42"

## **NORTH SECTION**

East side FHC (Total Access) West and North sides Water valves (limited access)

## **SOUTH SECTION**

East and South sides Water valves (limited access) West side FHC (Total Access)

Fire strobe on each side of column